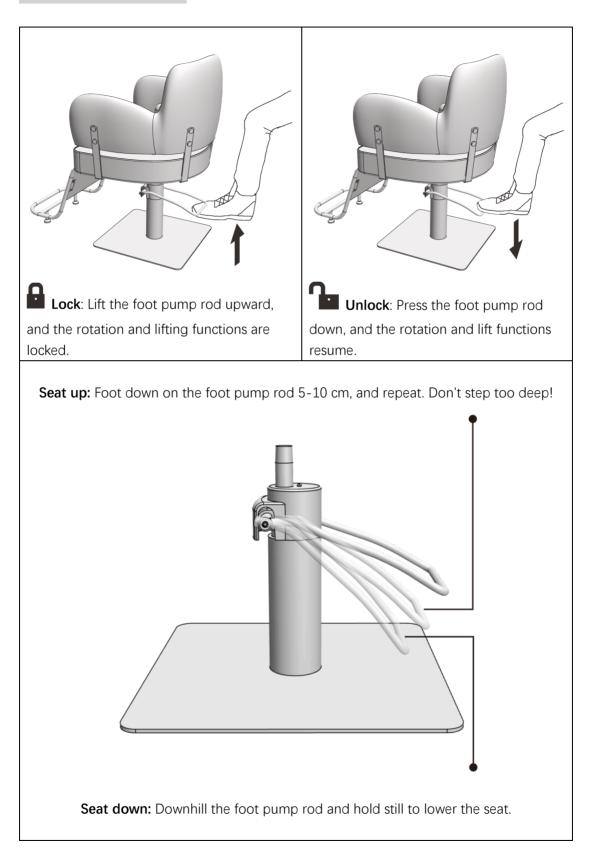

cket Screw M8*15 | 4        |

# Tools

| Parts Code | Image | Parts Name                                       | Qty(Pcs) |
|------------|-------|--------------------------------------------------|----------|
| 10         |       | Wrench 14mm                                      | 1        |
| 11         |       | Allen Key 5mm with Phillips-<br>head Screwdriver | 1        |

## Installation Diagram

#### Step One:

Unscrew the 2 hex screws M8\*35 and 2 washers M8 to remove the wooden board. Fix 2 Allen Socket Screws M8\*15 (9) to the bottom of the Base (4) for later use



#### Step Three:

Install the Foot Bracket (6) to the bottom of the Seat (1) with 4 Hex Screws M8\*20 (7) and the Leg Rest (5) to the Foot Bracket (6) with 4 Self-tapping Screws (8)



- 5 -

### Instruction for use