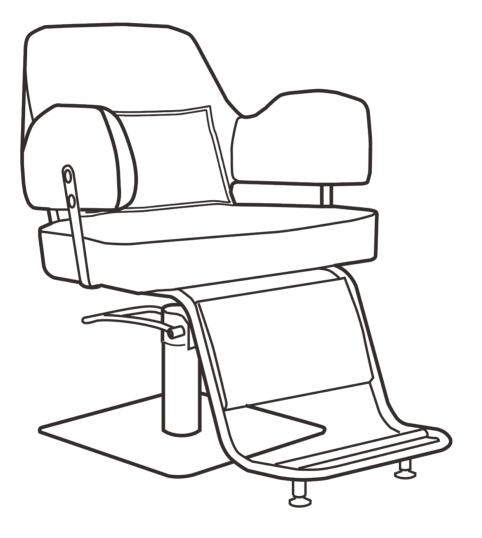

# Parts

| Parts Code | Image    | Parts Name               | Qty(Pcs) |
|------------|----------|--------------------------|----------|
| 1          |          | Seat                     | 1        |
| 2          |          | Cushion                  | 1        |
| 3          | THE AND  | Tray                     | 1        |
| 4          |          | Base                     | 1        |
| 5          |          | Leg Rest                 | 1        |
| 6          |          | Foot Bracket             | 1        |
| 7          | (Januar) | Hex Screw M8*20          | 10       |
| 8          |          | Self-tapping Screw       | 4        |
| 9          | 0        | Allen Socket Screw M8*15 | 4        |