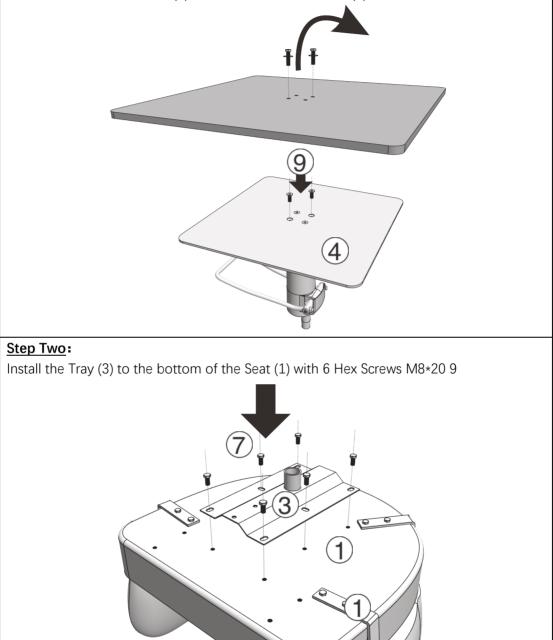

#### Step One:

Unscrew the 2 hex screws M8\*35 and 2 washers M8 to remove the wooden board. Fix 2 Allen Socket Screws M8\*15 (9) to the bottom of the Base (4) for later use

#### Step Three:

Install the Foot Bracket (6) to the bottom of the Seat (1) with 4 Hex Screws M8\*20 (7) and the Leg Rest (5) to the Foot Bracket (6) with 4 Self-tapping Screws (8)

- 5 -