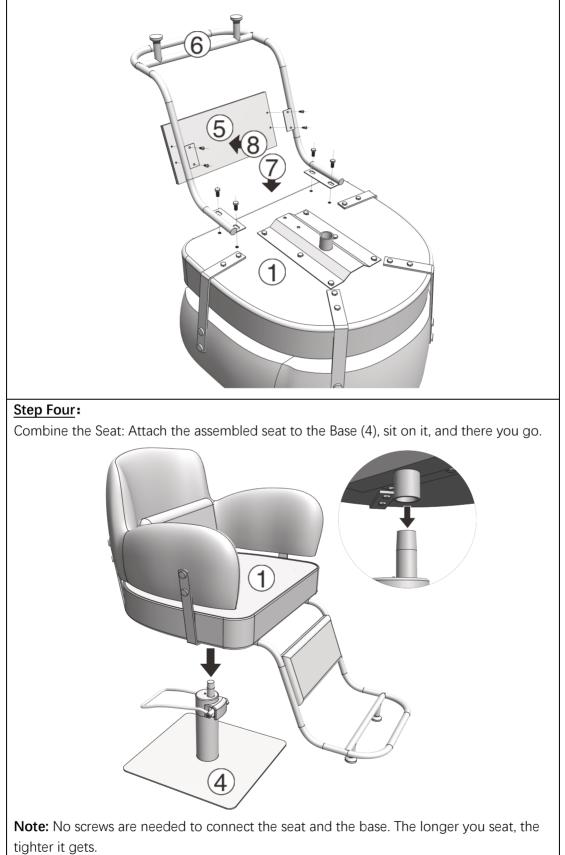

#### Step Three:

Install the Foot Bracket (6) to the bottom of the Seat (1) with 4 Hex Screws M8\*20 (7) and the Leg Rest (5) to the Foot Bracket (6) with 4 Self-tapping Screws (8)

- 5 -