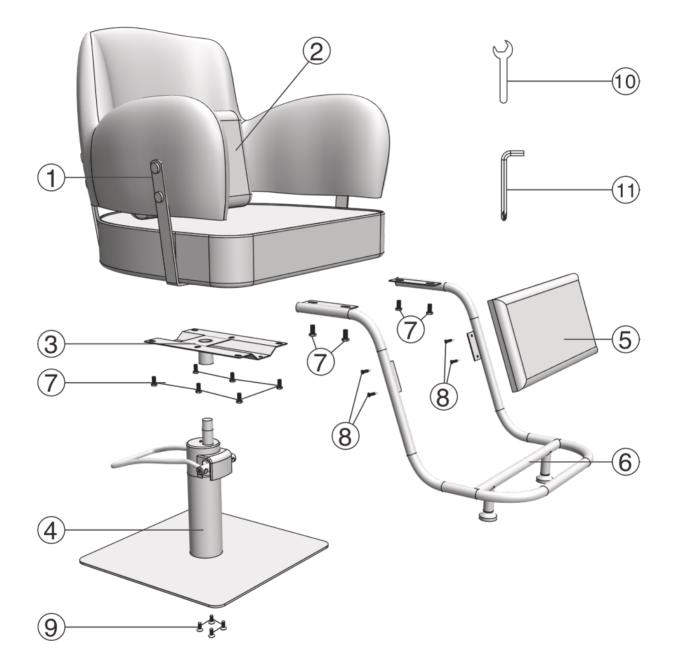

# Parts

| Parts Code | Image    | Parts Name               | Qty(Pcs) |
|------------|----------|--------------------------|----------|
| 1          |          | Seat                     | 1        |
| 2          |          | Cushion                  | 1        |
| 3          | THE AND  | Tray                     | 1        |
| 4          |          | Base                     | 1        |
| 5          |          | Leg Rest                 | 1        |
| 6          |          | Foot Bracket             | 1        |
| 7          | (Januar) | Hex Screw M8*20          | 10       |
| 8          |          | Self-tapping Screw       | 4        |
| 9          | 0        | Allen Socket Screw M8*15 | 4        |

# Tools

| Parts Code | Image | Parts Name                                       | Qty(Pcs) |
|------------|-------|--------------------------------------------------|----------|
| 10         |       | Wrench 14mm                                      | 1        |
| 11         |       | Allen Key 5mm with Phillips-<br>head Screwdriver | 1        |