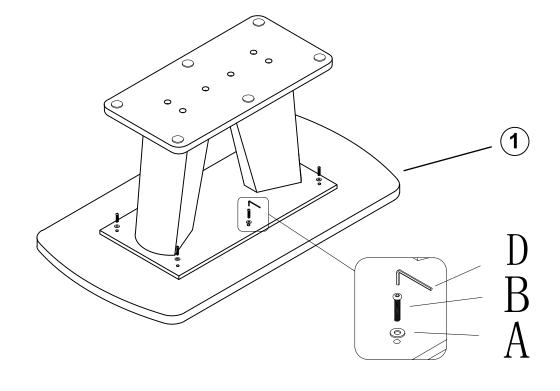

## STEP 3

| D |         | 1 PC  | А | <b>©</b> | 6 PCS |
|---|---------|-------|---|----------|-------|
| В | @ M8*50 | 6 PCS |   |          |       |