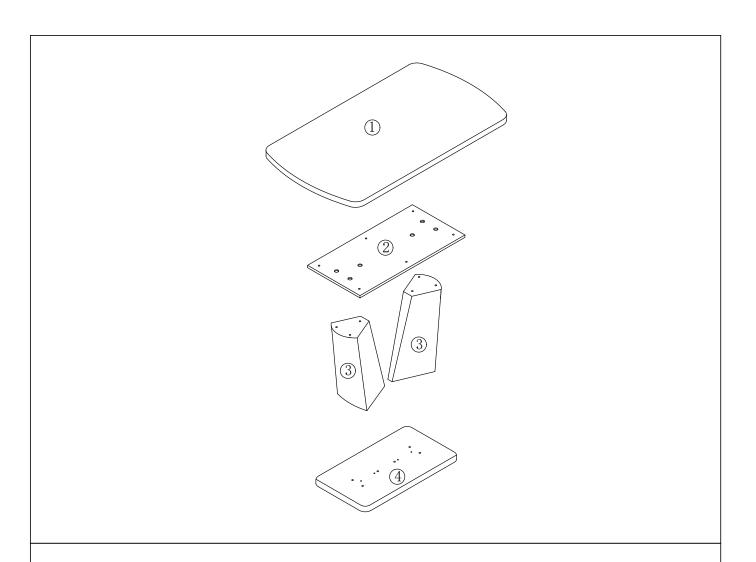

## **Hardware List For One Table**

| A Ø22mm               | <b>B</b>           |
|-----------------------|--------------------|
| WASHER ( 18 PCS )     | BOLT ( 18 PCS )    |
| © Ø8*30mm             | <b>5</b> mm        |
| WOODEN BOLT ( 4 PCS ) | ALLEN KEY ( 1 PC ) |
|                       |                    |