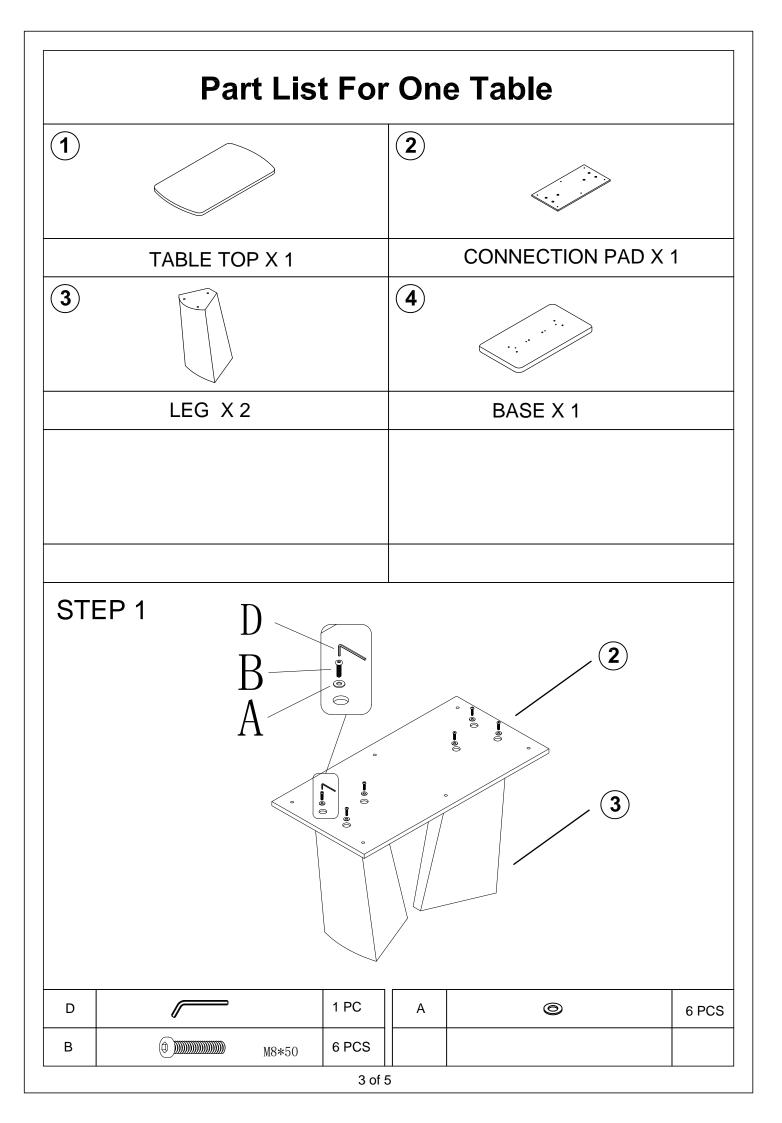

## **Hardware List For One Table**

| A Ø22mm               | <b>B</b>           |
|-----------------------|--------------------|
| WASHER ( 18 PCS )     | BOLT ( 18 PCS )    |
| © Ø8*30mm             | <b>5</b> mm        |
| WOODEN BOLT ( 4 PCS ) | ALLEN KEY ( 1 PC ) |
|                       |                    |

| D |           | 1 PC  | А | <b>©</b> | 6 PCS |
|---|-----------|-------|---|----------|-------|
| В | (4) M8*50 | 6 PCS | С |          | 4 PCS |