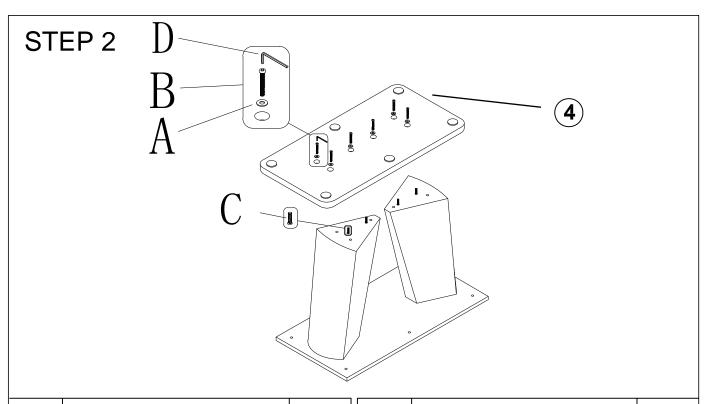

| D |           | 1 PC  | А | <b>©</b> | 6 PCS |
|---|-----------|-------|---|----------|-------|
| В | (4) M8*50 | 6 PCS | С |          | 4 PCS |

## STEP 3

| D |         | 1 PC  | А | <b>©</b> | 6 PCS |
|---|---------|-------|---|----------|-------|
| В | @ M8*50 | 6 PCS |   |          |       |