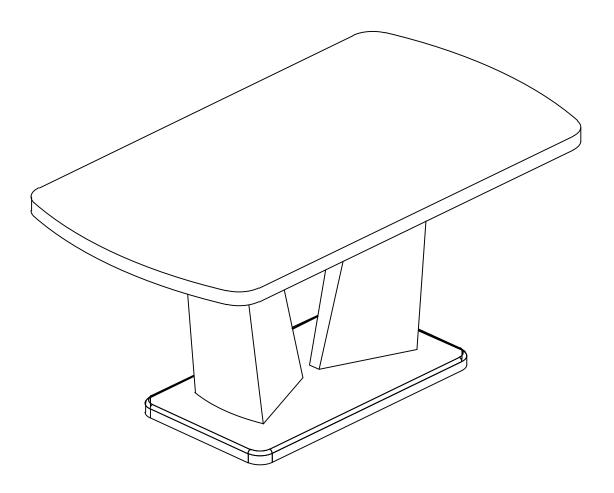

# **ASSEMBLY INSTRUCTIONS**

### **DINING TABLE**



### N752P179812K N752P179813K

#### **IMPORTANT NOTE:**

- 1.Place all parts on a clean and smooth surface such as a rug or carpet to avoid the parts from being scratched.
- 2.Before you begin, kindly follow the assembly instructions step by step.
- 3.Do not tighten all screws and bolts until the table is fully set-up.
- 4. Please do not return to store, contact the seller if you have any troubles with this product.



## **Hardware List For One Table**

| A Ø22mm               | <b>B</b>           |
|-----------------------|--------------------|
| WASHER ( 18 PCS )     | BOLT ( 18 PCS )    |
| © Ø8*30mm             | <b>5</b> mm        |
| WOODEN BOLT ( 4 PCS ) | ALLEN KEY ( 1 PC ) |
|                       |                    |





| D |           | 1 PC  | А | <b>©</b> | 6 PCS |
|--