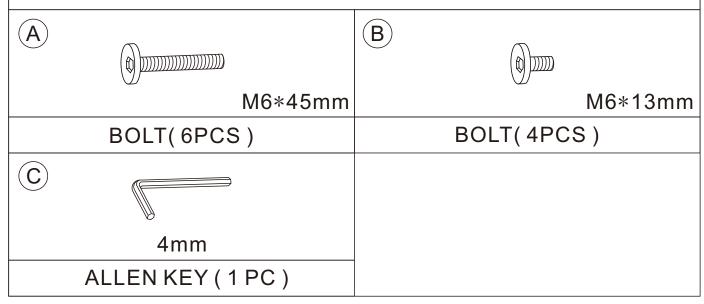

# **ASSEMBLY INSTRUCTIONS**

## **DINING CHAIR**



## N752P179818G

#### **IMPORTANT NOTE:**

- 1.Place all parts on a clean and smooth surface such as a rug or carpet to avoid the parts from being scratched.
- 2.Before you begin, kindly follow the assembly instructions step by step.
- 3.Do not tighten all screws and bolts until the table is fully set-up.
- 4. Please do not return to store, contact the seller if you have any troubles with this product.



## **Hardware List For One Chair**





# STEP 2 Tighten the screws to 50%. 4 PCS 1 PC Α С STEP 3 Put the chair in a horizon surface and thight all the scews to 100% adjusting feet 4 of 4