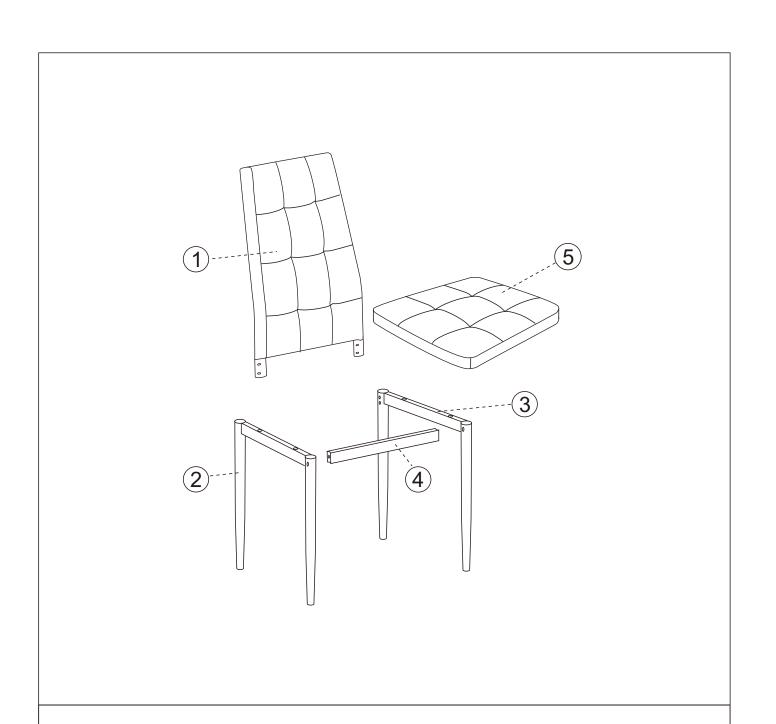

# **ASSEMBLY INSTRUCTIONS**

## **DINING CHAIR**



## N752P179818G

#### **IMPORTANT NOTE:**

- 1.Place all parts on a clean and smooth surface such as a rug or carpet to avoid the parts from being scratched.
- 2.Before you begin, kindly follow the assembly instructions step by step.
- 3.Do not tighten all screws and bolts until the table is fully set-up.
- 4. Please do not return to store, contact the seller if you have any troubles with this product.



## **Hardware List For One Chair**





# STEP 2 Tighten the screws to 50%. 4 PCS 1 PC Α С STEP 3 Put the chair in a horizon surface and thight all the scews to 100% adjusting feet 4 of 4