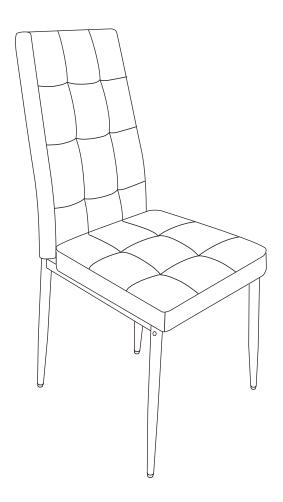

# **ASSEMBLY INSTRUCTIONS**

## **DINING CHAIR**



## N752P179818G

#### **IMPORTANT NOTE:**

- 1.Place all parts on a clean and smooth surface such as a rug or carpet to avoid the parts from being scratched.
- 2.Before you begin, kindly follow the assembly instructions step by step.
- 3.Do not tighten all screws and bolts until the table is fully set-up.
- 4. Please do not return to store, contact the seller if you have any troubles with this product.



## **Hardware List For One Chair**





# STEP 2 Tighten the screws to 50%. 4 PCS 1 PC Α С STEP 3 Put the chair in a horizon surface and thight all the scews to 100% adjusting feet 4 of 4