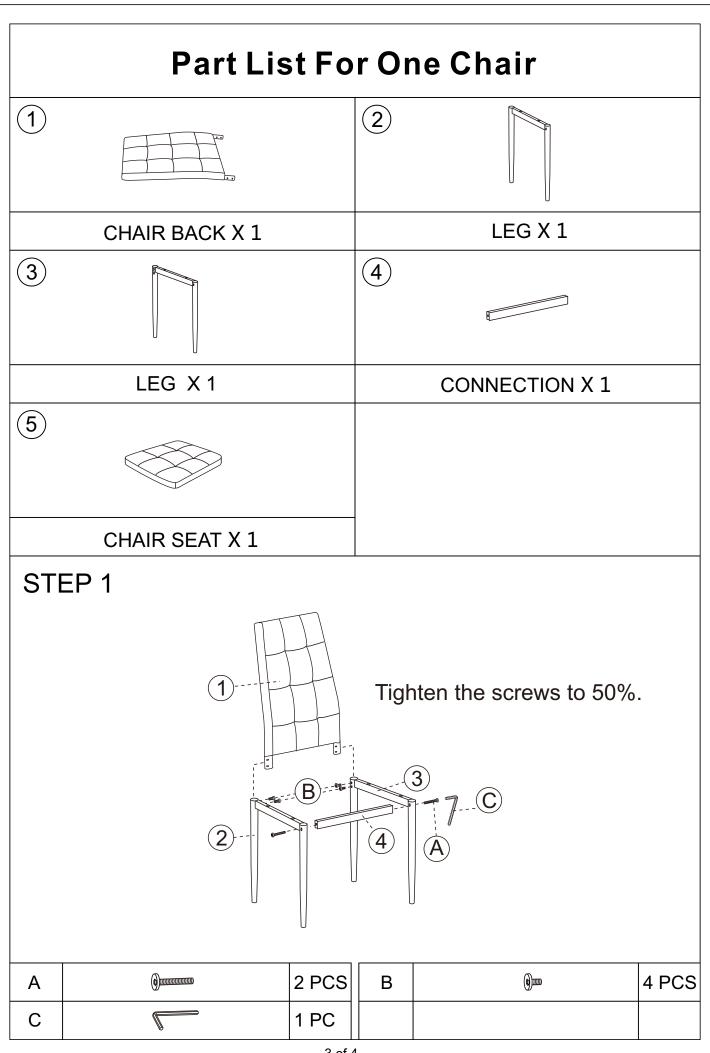

## **Hardware List For One Chair**

#### **IMPORTANT NOTE:**

- 1.Place all parts on a clean and smooth surface such as a rug or carpet to avoid the parts from being scratched.
- 2.Before you begin, kindly follow the assembly instructions step by step.
- 3.Do not tighten all screws and bolts until the table is fully set-up.
- 4. Please do not return to store, contact the seller if you have any troubles with this product.