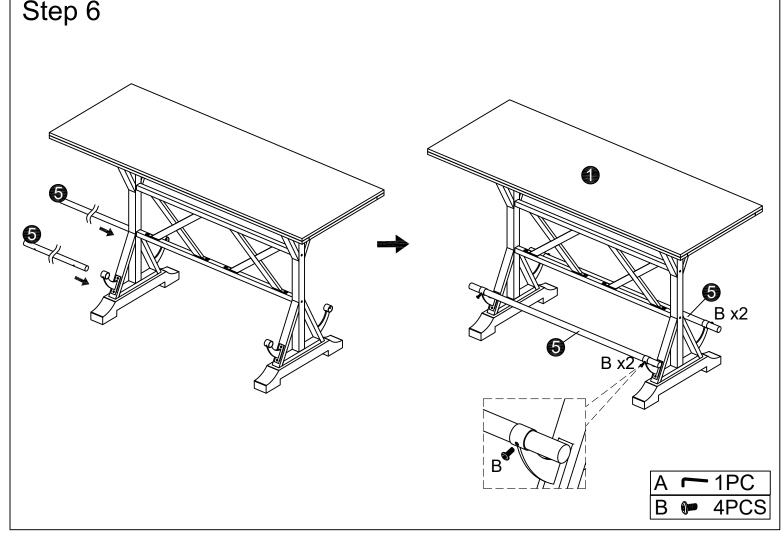

## ATTENTION:

- 1. Check to ensure all parts and hardware are present.
- 2.We have provided Extra Hardware of B/C/D/E/F/G in case of any bolts missing in the boxes.

  3.Do not fully tighten all bolts until all parts are in place. Failure to follow theses instructions may cause the bolt to misalign during assembly.

| to misalign during assembly. |                |                |                 |
|------------------------------|----------------|----------------|-----------------|
|                              | Part           | List           |                 |
|                              |                |                |                 |
| 1 x1PC                       | 2x2PCS         | <b>3</b> x2PCS | 4 x2PCS         |
|                              |                |                |                 |
| <b>6</b> x2PCS               | <b>6</b> x4PCS | ₹2PCS          |                 |
| Hardware                     |                |                |                 |
|                              | <b>(1) mm</b>  | <b>Ommum</b>   | <b>Omminimi</b> |
| M4                           | M6*12mm        | M6*30mm        | M6*45mm         |
| A x1PC                       | B x20PCS       | C x8PCS        | D x6PCS         |
| M6*60mm                      |                |                |                 |
| E x4PCS                      | F x6PCS        | G x6PCS        |                 |
| ·                            |                |                |                 |