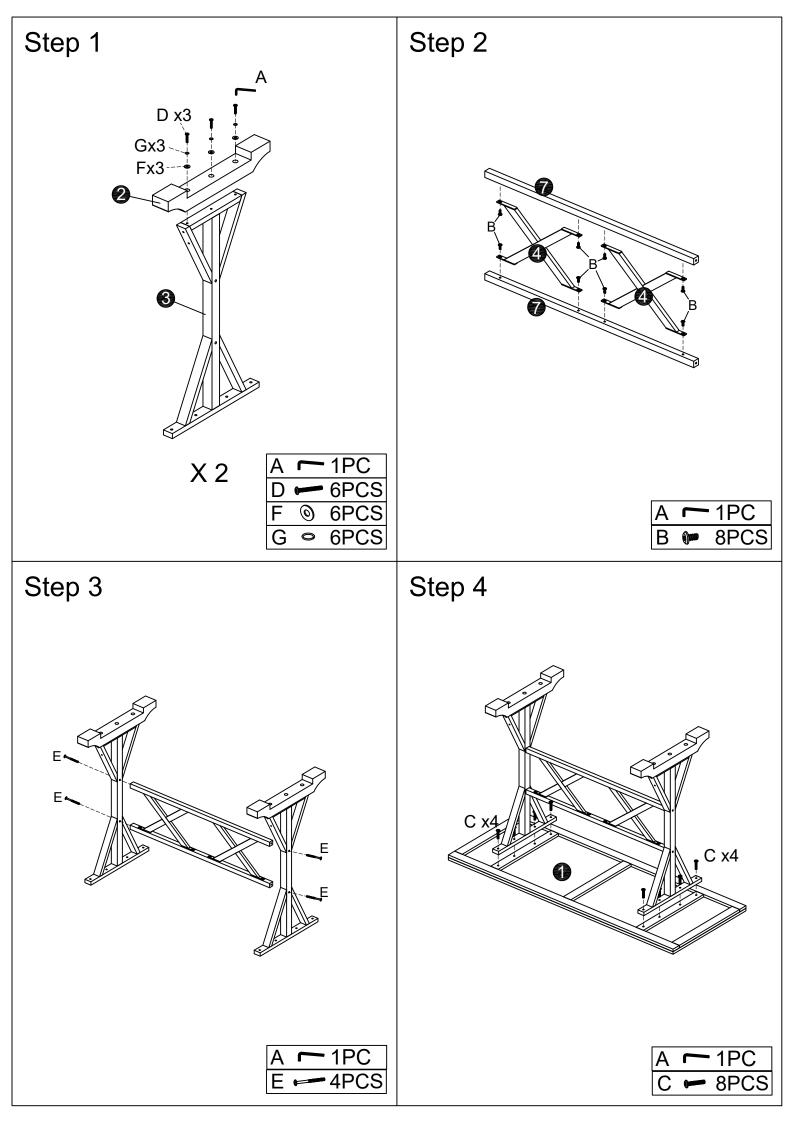

| to misalign during assembly. |                |                |                 |
|------------------------------|----------------|----------------|-----------------|
|                              | Part           | List           |                 |
|                              |                |                |                 |
| 1 x1PC                       | 2x2PCS         | <b>3</b> x2PCS | 4 x2PCS         |
|                              |                |                |                 |
| <b>6</b> x2PCS               | <b>6</b> x4PCS | ₹2PCS          |                 |
| Hardware                     |                |                |                 |
|                              | <b>(1) mm</b>  | <b>Ommum</b>   | <b>Omminimi</b> |
| M4                           | M6*12mm        | M6*30mm        | M6*45mm         |
| A x1PC                       | B x20PCS       | C x8PCS        | D x6PCS         |
| M6*60mm                      |                |                |                 |
| E x4PCS                      | F x6PCS        | G x6PCS        |                 |
| ·                            |                |                |                 |