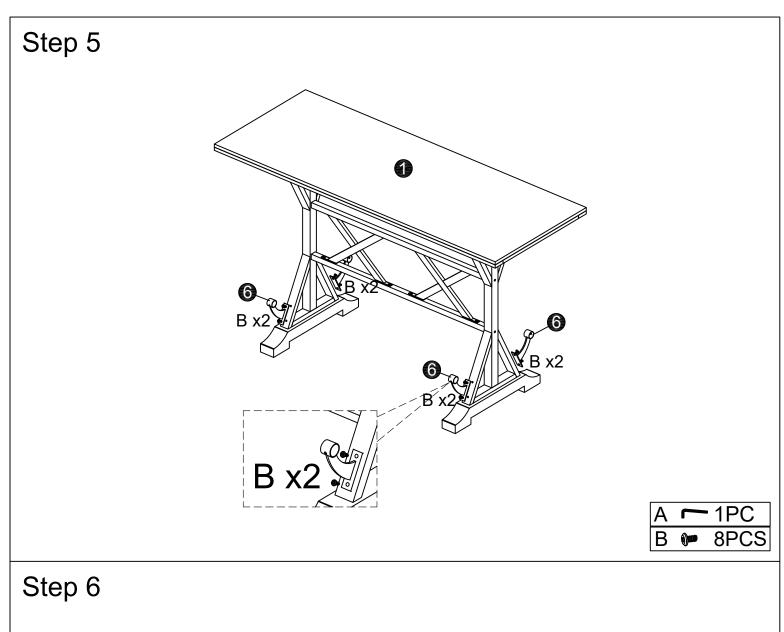

## ATTENTION:

- 1. Check to ensure all parts and hardware are present.
- 2.We have provided Extra Hardware of B/C/D/E/F/G in case of any bolts missing in the boxes.

  3.Do not fully tighten all bolts until all parts are in place. Failure to follow theses instructions may cause the bolt to misalign during assembly.

| to misalign during assembly. |                |                |                 |
|------------------------------|----------------|----------------|-----------------|
|                              | Part           | List           |                 |
|                              |                |                |                 |
| 1 x1PC                       | 2x2PCS         | <b>3</b> x2PCS | 4 x2PCS         |
|                              |                |                |                 |
| <b>6</b> x2PCS               | <b>6</b> x4PCS | ₹2PCS          |                 |
| Hardware                     |                |                |                 |
|                              | <b>(1) mm</b>  | <b>Ommum</b>   | <b>Omminimi</b> |
| M4                           | M6*12mm        | M6*30mm        | M6*45mm         |
| A x1PC                       | B x20PCS       | C x8PCS        | D x6PCS         |
| M6*60mm                      |                |                |                 |
| E x4PCS                      | F x6PCS        | G x6PCS        |                 |
| ·                            |                |                |                 |