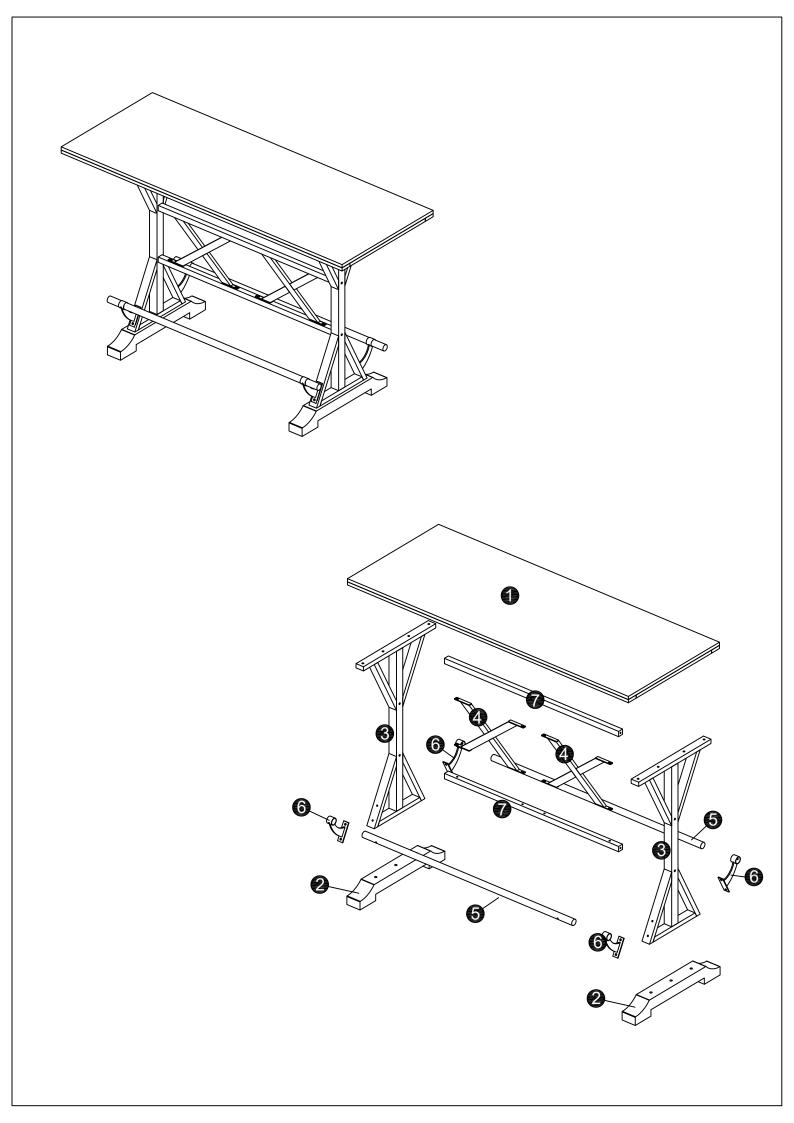

| to misalign during assembly. |                |                |                 |
|------------------------------|----------------|----------------|-----------------|
|                              | Part           | List           |                 |
|                              |                |                |                 |
| 1 x1PC                       | 2x2PCS         | <b>3</b> x2PCS | 4 x2PCS         |
|                              |                |                |                 |
| <b>6</b> x2PCS               | <b>6</b> x4PCS | ₹2PCS          |                 |
| Hardware                     |                |                |                 |
|                              | <b>(1) mm</b>  | <b>Ommum</b>   | <b>Omminimi</b> |
| M4                           | M6*12mm        | M6*30mm        | M6*45mm         |
| A x1PC                       | B x20PCS       | C x8PCS        | D x6PCS         |
| M6*60mm                      |                |                |                 |
| E x4PCS                      | F x6PCS        | G x6PCS        |                 |
| ·                            |                |                |                 |