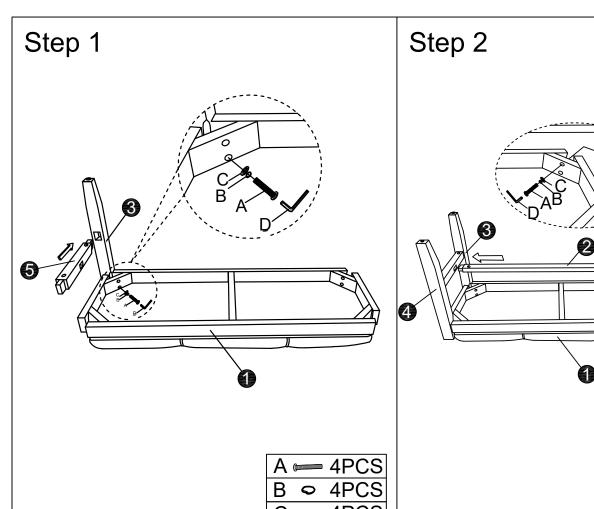

## ATTENTION:

- 1. Check to ensure all parts and hardware are present.
- 2.We have provided Extra Hardware of A/B/C/E/F in case of any bolts missing in the boxes.

  3.Do not fully tighten all bolts until all parts are in place. Failure to follow theses instructions may cause the bolt

| to misalign during assembly. |                   |          |        |
|------------------------------|-------------------|----------|--------|
|                              | Part              | List     |        |
|                              |                   |          |        |
| 1 x1PC                       | <b>2</b> x        | 1PC      | 3x2PCS |
|                              |                   |          |        |
| 4 x2PCS                      | <b>G</b> x2PCS    |          |        |
| Hardware                     |                   |          |        |
| <u>(Jumumumum</u>            | •                 |          |        |
| 5/16 x63mm                   | M8                | 8*22*1.5 | M5     |
| A x8PCS                      | B x8PCS           | C x8PCS  | D x1PC |
| jumenamum-                   | ) <del>mmm-</del> |          |        |
| 8*40mm                       | 8*25mm            |          |        |
| E x4PCS                      | F x2PCS           | G x1PC   |        |