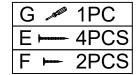

| to misalign during assembly. |                   |          |        |
|------------------------------|-------------------|----------|--------|
|                              | Part              | List     |        |
|                              |                   |          |        |
| 1 x1PC                       | <b>2</b> x        | 1PC      | 3x2PCS |
|                              |                   |          |        |
| 4 x2PCS                      | <b>G</b> x2PCS    |          |        |
| Hardware                     |                   |          |        |
| <u>(Jumumumum</u>            | •                 |          |        |
| 5/16 x63mm                   | M8                | 8*22*1.5 | M5     |
| A x8PCS                      | B x8PCS           | C x8PCS  | D x1PC |
| jumenamum-                   | ) <del>mmm-</del> |          |        |
| 8*40mm                       | 8*25mm            |          |        |
| E x4PCS                      | F x2PCS           | G x1PC   |        |