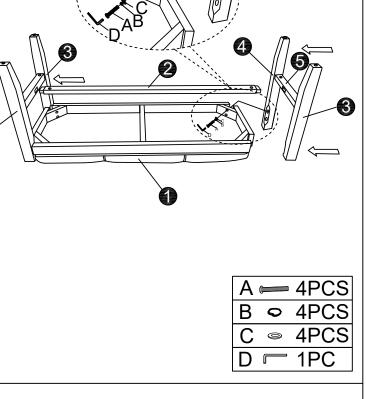

## ATTENTION:

- 1. Check to ensure all parts and hardware are present.
- 2.We have provided Extra Hardware of A/B/C/E/F in case of any bolts missing in the boxes.

  3.Do not fully tighten all bolts until all parts are in place. Failure to follow theses instructions may cause the bolt

| to misalign during assembly. |                   |          |        |
|------------------------------|-------------------|----------|--------|
|                              | Part              | List     |        |
|                              |                   |          |        |
| 1 x1PC                       | <b>2</b> x        | 1PC      | 3x2PCS |
|                              |                   |          |        |
| 4 x2PCS                      | <b>G</b> x2PCS    |          |        |
| Hardware                     |                   |          |        |
| <u>(Jumumumum</u>            | •                 |          |        |
| 5/16 x63mm                   | M8                | 8*22*1.5 | M5     |
| A x8PCS                      | B x8PCS           | C x8PCS  | D x1PC |
| jumenamum-                   | ) <del>mmm-</del> |          |        |
| 8*40mm                       | 8*25mm            |          |        |
| E x4PCS                      | F x2PCS           | G x1PC   |        |