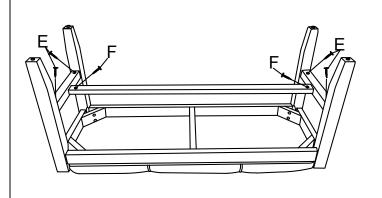

## ATTENTION:

- 1. Check to ensure all parts and hardware are present.
- 2.We have provided Extra Hardware of A/B/C/E/F in case of any bolts missing in the boxes.

  3.Do not fully tighten all bolts until all parts are in place. Failure to follow theses instructions may cause the bolt

| to misalign during assembly. |                   |          |        |
|------------------------------|-------------------|----------|--------|
|                              | Part              | List     |        |
|                              |                   |          |        |
| 1 x1PC                       | <b>2</b> x        | 1PC      | 3x2PCS |
|                              |                   |          |        |
| 4 x2PCS                      | <b>G</b> x2PCS    |          |        |
| Hardware                     |                   |          |        |
| <u>(Jumumumum</u>            | •                 |          |        |
| 5/16 x63mm                   | M8                | 8*22*1.5 | M5     |
| A x8PCS                      | B x8PCS           | C x8PCS  | D x1PC |
| jumenamum-                   | ) <del>mmm-</del> |          |        |
| 8*40mm                       | 8*25mm            |          |        |
| E x4PCS                      | F x2PCS           | G x1PC   |        |

1PC

Step 3