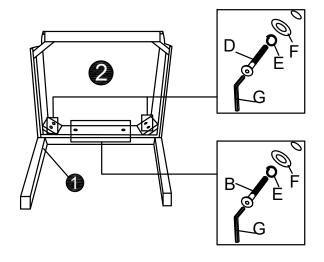

|  |
| 1 x1PC                       |            | <b>2</b> x1PC |            |  | 3x2PCS     |  |
| Hardware                     |            |               |            |  |            |  |
|                              |            |               | <b>(</b>   |  | (Gummumum) |  |
| Ø10*30mm                     | 5/16 x40mm |               | 5/16 x63mm |  | 5/16 x83mm |  |
| A x1PC                       | B x2PCS    |               | C x4PCS    |  | D x4PCS    |  |
| 0                            |            |               |            |  |            |  |
| M8                           | 8*22*1.5   |               | M5         |  |            |  |
| E x10PCS                     | F x10PCS   |               | G x1PC     |  |            |  |

## Step 1



A M 1PC

#### Step 2



B = 2PCS
D = 4PCS
E • 6PCS
F • 6PCS
G = 1PC

# Step 3





C 4PCS E 4PCS F 4PCS G 1PC