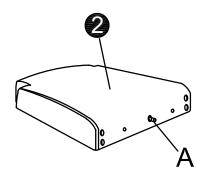

|            |  |            |  |
| 1 x1PC                       |            | <b>2</b> x1PC |            |  | 3x2PCS     |  |
| Hardware                     |            |               |            |  |            |  |
|                              |            |               | <b>(</b>   |  | (Gummumum) |  |
| Ø10*30mm                     | 5/16 x40mm |               | 5/16 x63mm |  | 5/16 x83mm |  |
| A x1PC                       | B x2PCS    |               | C x4PCS    |  | D x4PCS    |  |
| 0                            |            |               |            |  |            |  |
| M8                           | 8*22*1.5   |               | M5         |  |            |  |
| E x10PCS                     | F x10PCS   |               | G x1PC     |  |            |  |

## Step 1



A M 1PC

#### Step 2



B = 2PCS
D = 4PCS
E • 6PCS
F • 6PCS
G = 1PC

# Step 3





C 4PCS E 4PCS F 4PCS G 1PC