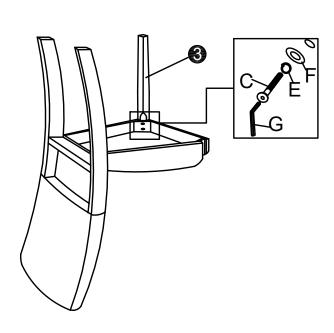

<b>2</b> x1PC |            |  | 3x2PCS     |  |
| Hardware                     |            |               |            |  |            |  |
|                              |            |               | <b>(</b>   |  | (Gummumum) |  |
| Ø10*30mm                     | 5/16 x40mm |               | 5/16 x63mm |  | 5/16 x83mm |  |
| A x1PC                       | B x2PCS    |               | C x4PCS    |  | D x4PCS    |  |
| 0                            |            |               |            |  |            |  |
| M8                           | 8*22*1.5   |               | M5         |  |            |  |
| E x10PCS                     | F x10PCS   |               | G x1PC     |  |            |  |

## Step 1



A M 1PC

#### Step 2



B = 2PCS
D = 4PCS
E • 6PCS
F • 6PCS
G = 1PC

# Step 3





C 4PCS E 4PCS F 4PCS G 1PC