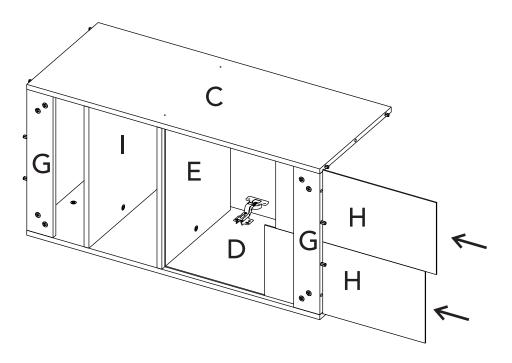

## 1 Let's start assembling!

You can see the last page of this manual to have a full look of the panels of this cabinet.

Slide the back panel inside the grooves.