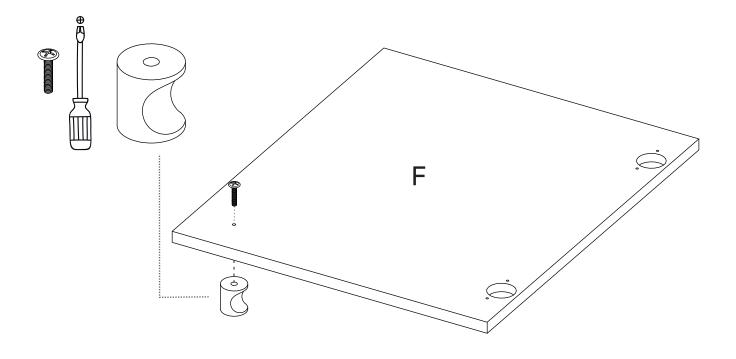

#### Wood dowels

They are little wooden cylinders.

1

Put in the dowel inside the indicated hole and softly hit it until it's fully inside.

When joining two panels together, don't forget to gently hit the panels to adjust the joint.

#### Minifix system

It's a joint compound of two parts: a spreading bolt and a Minifix cam.

1

This is a Minifix cam. It has a little arrow on its upper surface.

This is a spreading bolt. You should put it with the black plastic part facing down.

2

You should insert these cams with the little arrow pointing towards the drilling on the panel's edge (shown on the left).

After joining two panels together you should turn the cams 180° with a phillips head screwdriver to adjust and secure the joint.