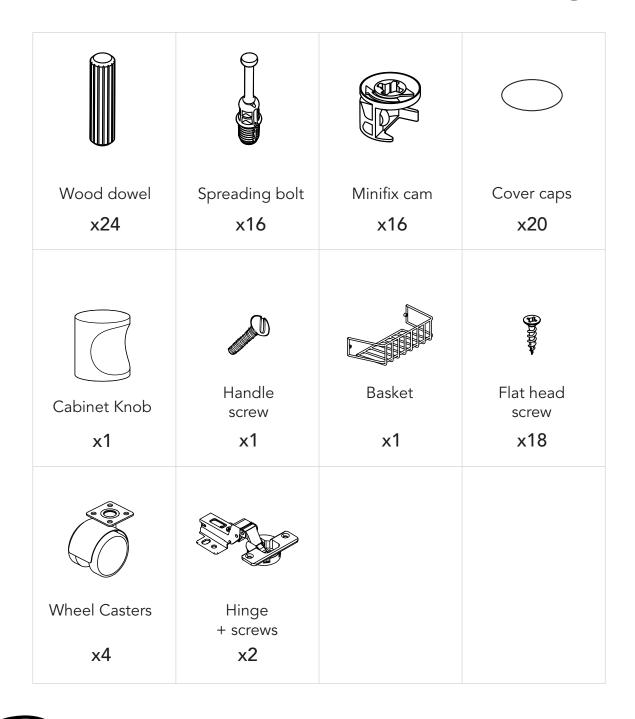

## What's in the hardware bag?

Be careful!, try not to lose anything from this bag, its content is neccesary for assembling you cabinet.

In case something is missing, please call to our customer service line:

### this is so important too!

Everytime you're using one of these connectors during the assembly, you should follow these same steps.

#### Wood dowels

They are little wooden cylinders.

1

Put in the dowel inside the indicated hole and softly hit it until it's fully inside.

When joining two panels together, don't forget to gently hit the panels to adjust the joint.

#### Minifix system

It's a joint compound of two parts: a spreading bolt and a Minifix cam.

1

This is a Minifix cam. It has a little arrow on its upper surface.

This is a spreading bolt. You should put it with the black plastic part facing down.

2

You should insert these cams with the little arrow pointing towards the drilling on the panel's edge (shown on the left).

After joining two panels together you should turn the cams 180° with a phillips head screwdriver to adjust and secure the joint.