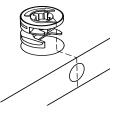

#### Minifix system

It's a joint compound of two parts: a spreading bolt and a Minifix cam.

1

This is a Minifix cam. It has a little arrow on its upper surface.

This is a spreading bolt. You should put it with the black plastic part facing down.

2

You should insert these cams with the little arrow pointing towards the drilling on the panel's edge (shown on the left).

After joining two panels together you should turn the cams 180° with a phillips head screwdriver to adjust and secure the joint.