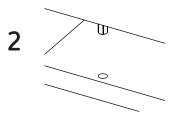

## 1 Let's start assembling!

You can see the last page of this manual to have a full look of the panels of this cabinet.

Slide the back panel inside the grooves.