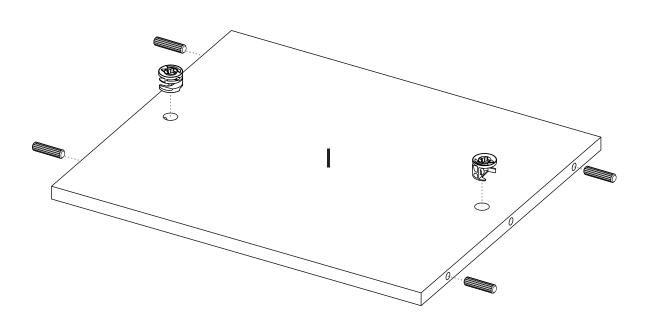

## Panel quantity

| A - x1 | B - x1 | C - x1 | D - x1 |
|--------|--------|--------|--------|
| E - x1 | F - x1 | G - x2 | H - x2 |
| I - x1 |        |        |        |

## Cabinet panels