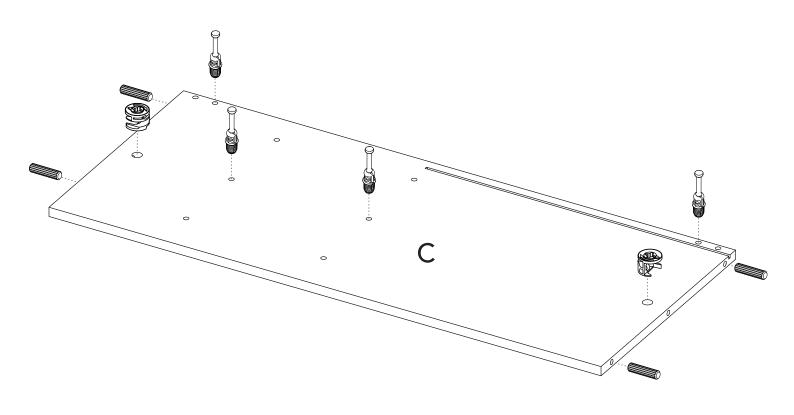

## Panel quantity

| A - x1 | B - x1 | C - x1 | D - x1 |
|--------|--------|--------|--------|
| E - x1 | F - x1 | G - x2 | H - x2 |
| I - x1 |        |        |        |

## Cabinet panels