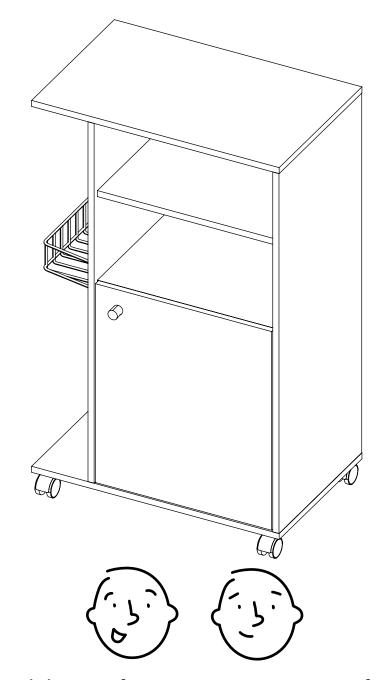

## What will you need?

A flat, smooth surface. You can use the cardboard of the box or a rug.

An electric screwdriver isn't necessary, but it can make the work much easier :)

Hi! my name is
Armando, and I'll be
with you while you
assemble this cabinet.