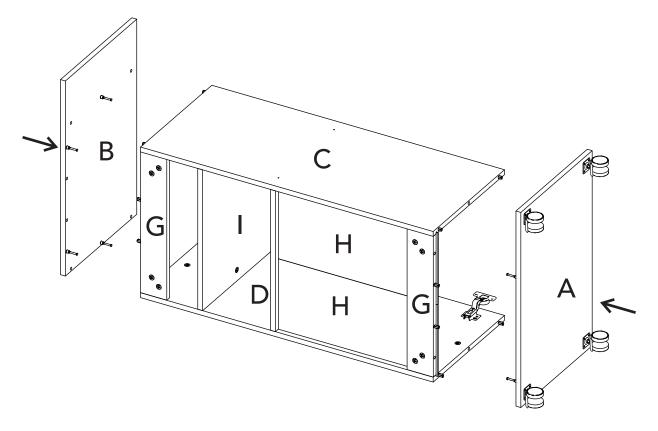

## Panel quantity

| A - x1 | B - x1 | C - x1 | D - x1 |
|--------|--------|--------|--------|
| E - x1 | F - x1 | G - x2 | H - x2 |
| I - x1 |        |        |        |

## Cabinet panels