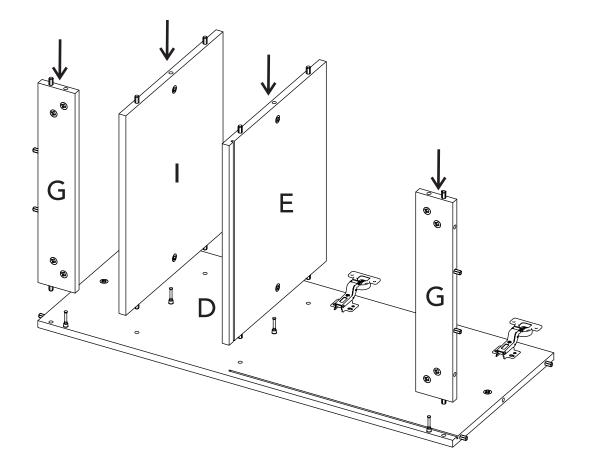

## 1 Let's start assembling!

You can see the last page of this manual to have a full look of the panels of this cabinet.

Slide the back panel inside the grooves.