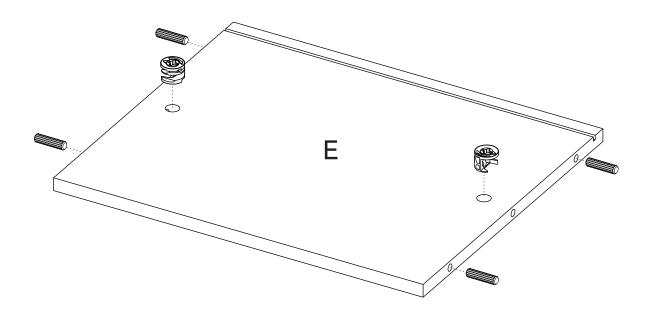

## Panel quantity

| A - x1 | B - x1 | C - x1 | D - x1 |
|--------|--------|--------|--------|
| E - x1 | F - x1 | G - x2 | H - x2 |
| I - x1 |        |        |        |

## Cabinet panels