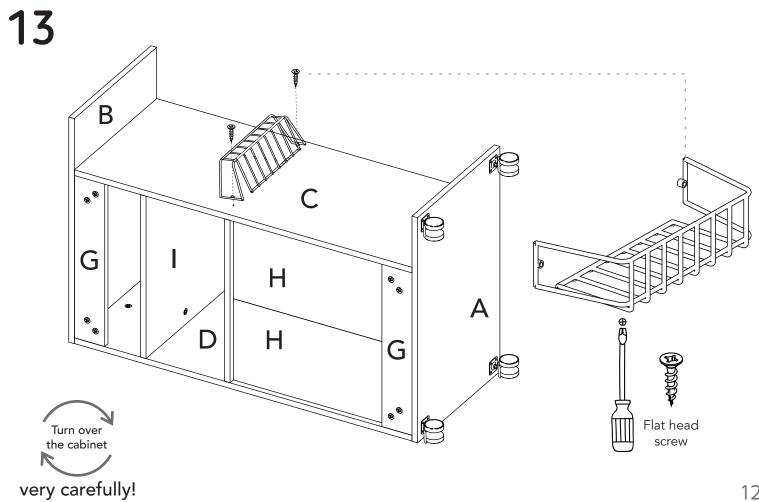

## 1 Let's start assembling!

You can see the last page of this manual to have a full look of the panels of this cabinet.

Slide the back panel inside the grooves.