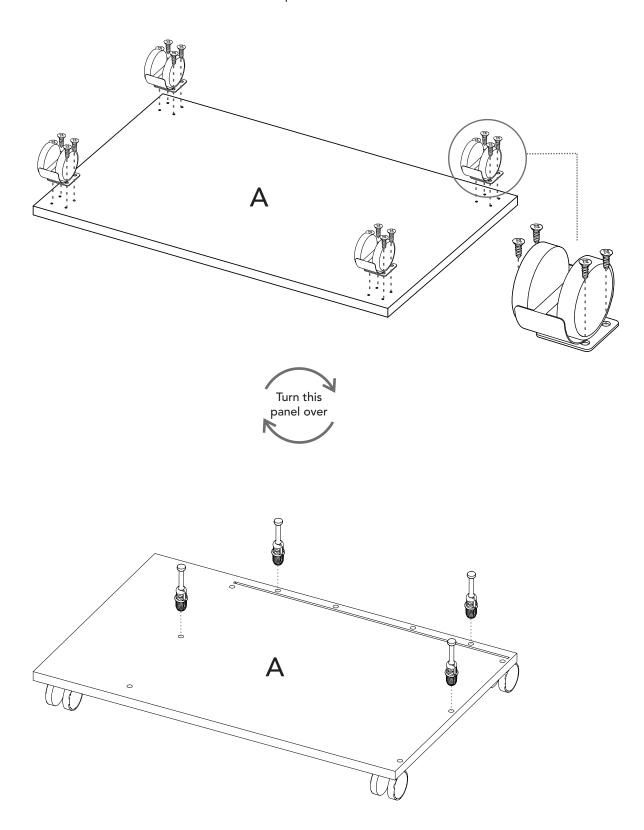

## Panel quantity

| A - x1 | B - x1 | C - x1 | D - x1 |
|--------|--------|--------|--------|
| E - x1 | F - x1 | G - x2 | H - x2 |
| I - x1 |        |        |        |

## 1 Let's start assembling!

You can see the last page of this manual to have a full look of the panels of this cabinet.

Slide the back panel inside the grooves.