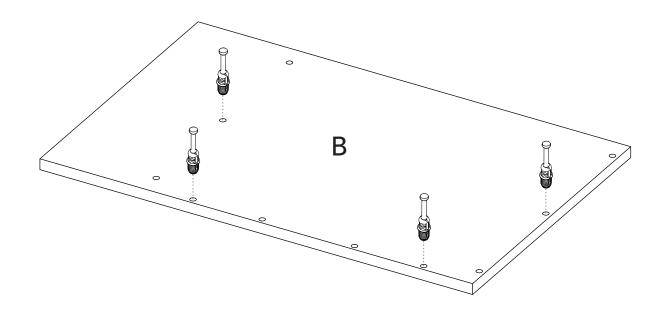

## Panel quantity

| A - x1 | B - x1 | C - x1 | D - x1 |
|--------|--------|--------|--------|
| E - x1 | F - x1 | G - x2 | H - x2 |
| I - x1 |        |        |        |

## Cabinet panels