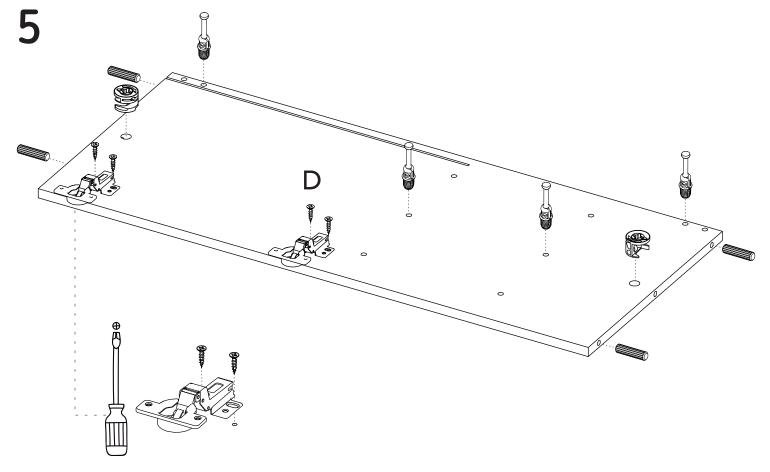

## Panel quantity

| A - x1 | B - x1 | C - x1 | D - x1 |
|--------|--------|--------|--------|
| E - x1 | F - x1 | G - x2 | H - x2 |
| I - x1 |        |        |        |

## Cabinet panels