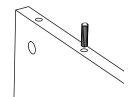

#### Wood dowels

They are little wooden cylinders.

1

Put in the dowel inside the indicated hole and softly hit it until it's fully inside.

When joining two panels together, don't forget to gently hit the panels to adjust the joint.