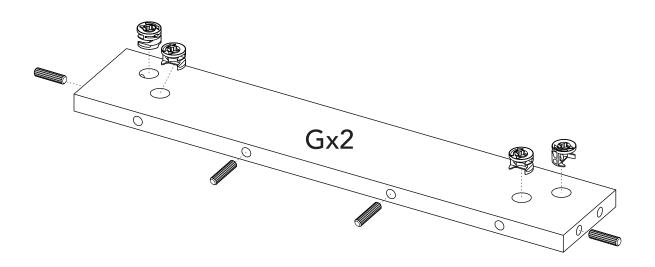

## Panel quantity

| A - x1 | B - x1 | C - x1 | D - x1 |
|--------|--------|--------|--------|
| E - x1 | F - x1 | G - x2 | H - x2 |
| I - x1 |        |        |        |

## Cabinet panels