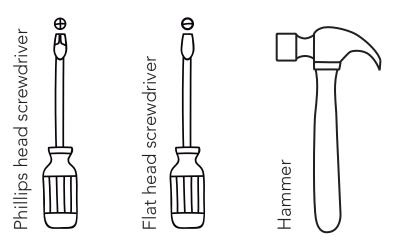

## What will you need?

A flat, smooth surface. You can use the cardboard of the box or a rug.

An electric screwdriver isn't necessary, but it can make the work much easier :)

Hi! my name is
Armando, and I'll be
with you while you
assemble this cabinet.