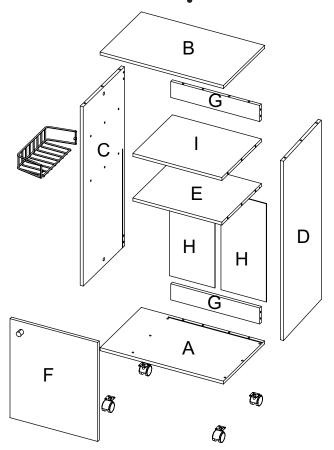

## Panel quantity

| A - x1 | B - x1 | C - x1 | D - x1 |
|--------|--------|--------|--------|
| E - x1 | F - x1 | G - x2 | H - x2 |
| I - x1 |        |        |        |

## Cabinet panels