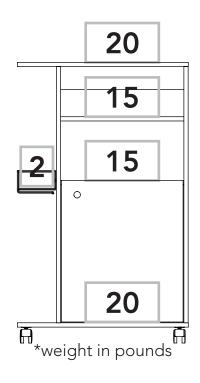

to gently hit the panels to adjust the joint.

#### Minifix system

It's a joint compound of two parts: a spreading bolt and a Minifix cam.

1



This is a Minifix cam. It has a little arrow on its upper surface.



This is a spreading bolt. You should put it with the black plastic part facing down.

2



You should insert these cams with the little arrow pointing towards the drilling on the panel's edge (shown on the left).



After joining two panels together you should turn the cams 180° with a phillips head screwdriver to adjust and secure the joint.

## 1 Let's start assembling!

You can see the last page of this manual to have a full look of the panels of this cabinet.























Slide the back panel inside the grooves.







### How much weight does my cabinet resist?





# Congratulations! It's done

But don't go yet!

There are some recommendations left for you to take care of your cabinet correctly from now on.

#### **SUPER IMPORTANT!**

We suggest fixing the cabinet to the wall, so we can avoid the cabinet tipping and harming anyone.

Be specially careful with the kids.

## Taking care of your cabinet:

- Do not paint the cabinet.
- The cabinet it's exclusively for indoor spaces. Do not expose it to the direct sun.
- Clean the metallic hardware with a dry cloth.
- DO NOT overload the cabinet (see suggested loads)
- Do not hit or hammer the cabinet (only when indicated here).
- Clean it with thinner, a soft soap solution or simply a damp cloth.
- Don't drag the cabinet, lift it up with other people.
- Avoid direct contact with water, fire or exposin