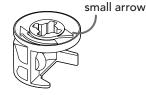

#### Minifix system

It's a joint compound of two parts: a spreading bolt and a Minifix cam.

1

This is a Minifix cam. It has a little arrow on its upper surface.

This is a spreading bolt. You should put it with the black plastic part facing down.

2

You should insert these cams with the little arrow pointing towards the drilling on the panel's edge (shown on the left).

After joining two panels together you should turn the cams 180° with a phillips head screwdriver to adjust and secure the joint.