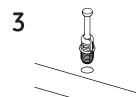

#### Minifix system

It's a joint compound of two parts: a spreading bolt and a Minifix cam.

1

This is a Minifix cam. It has a little arrow on its upper surface.

This is a spreading bolt. You should put it with the black plastic part facing down.

2

You should insert these cams with the little arrow pointing towards the drilling on the panel's edge (shown on the left).

After joining two panels together you should turn the cams 180° with a phillips head screwdriver to adjust and secure the joint.