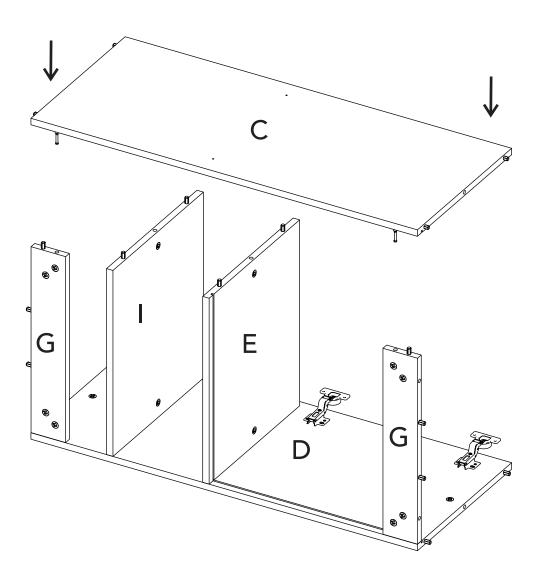

## 1 Let's start assembling!

You can see the last page of this manual to have a full look of the panels of this cabinet.

Slide the back panel inside the grooves.