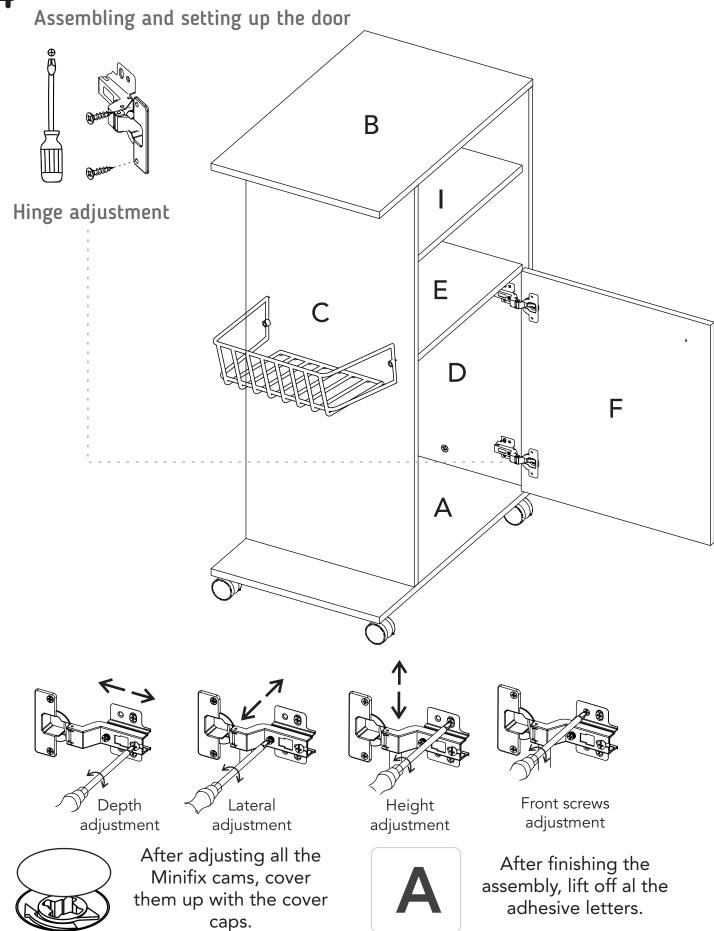

#### How do the dowels and Minifix system work?

### this is so important too!

Everytime you're using one of these connectors during the assembly, you should follow these same steps.

#### Minifix system

It's a joint compound of two parts: a spreading bolt and a Minifix cam.

1

This is a Minifix cam. It has a little arrow on its upper surface.

This is a spreading bolt. You should put it with the black plastic part facing down.

2

You should insert these cams with the little arrow pointing towards the drilling on the panel's edge (shown on the left).

After joining two panels together you should turn the cams 180° with a phillips head screwdriver to adjust and secure the joint.