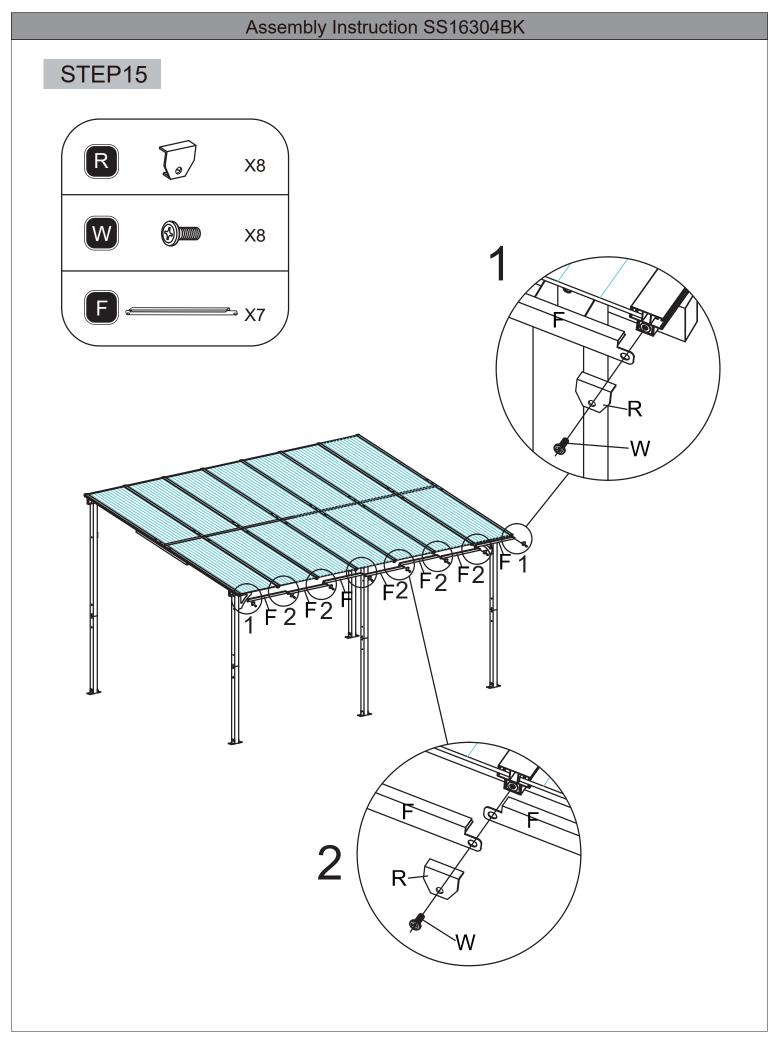

ocess, as the product contains small parts that could be swallowed.
- 5. Do not choose to install the product in strong winds or severe weather conditions.

## **Your Rights And Benefits:**

- 1. You are entitled to a one-year warranty on the product and lifelong 24/7 customer service.
- 2. If you wish to connect multiple products together through DIY, please contact us for advice on the connections or to seek the necessary accessories for your construction needs.
- 3. We're thrilled to introduce our brand-new adjustable and expandable support columns, designed to meet your utmost stability requirements. Feel free to get in touch with us if you're interested.







# STEP2





## Assembly Instruction SS16304BK

# STEP3







# Assembly Instruction SS16304BK STEP4 X20 A/B