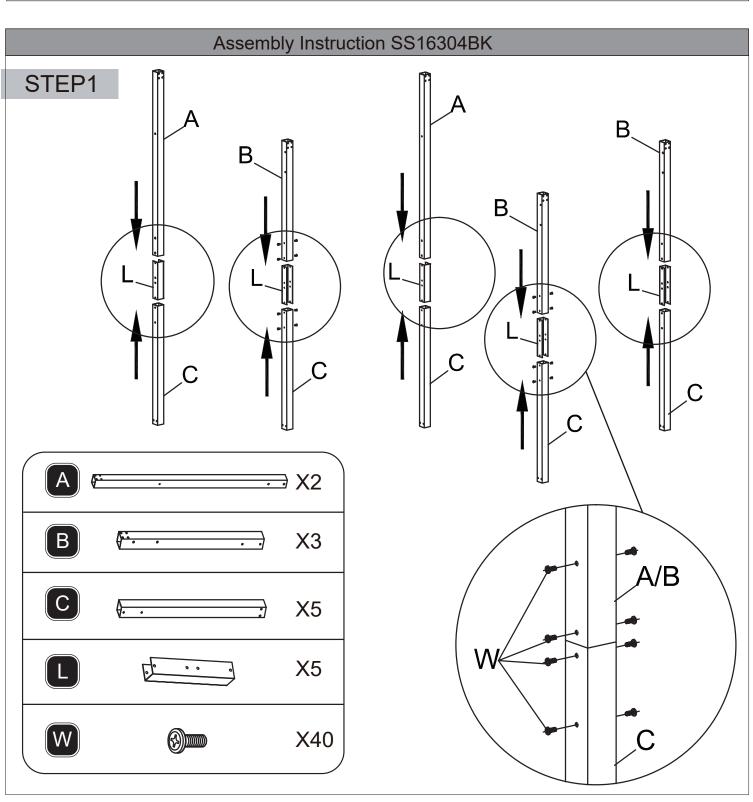

neven hole alignment.
- 3. Please use a ladder when installing the top part.
- 4. Keep children away during the installation process, as the product contains small parts that could be swallowed.
- 5. Do not choose to install the product in strong winds or severe weather conditions.

## **Your Rights And Benefits:**

- 1. You are entitled to a one-year warranty on the product and lifelong 24/7 customer service.
- 2. If you wish to connect multiple products together through DIY, please contact us for advice on the connections or to seek the necessary accessories for your construction needs.
- 3. We're thrilled to introduce our brand-new adjustable and expandable support columns, designed to meet your utmost stability requirements. Feel free to get in touch with us if you're interested.







# STEP2





## Assembly Instruction SS16304BK

# STEP3







# Assembly Instruction SS16304BK STEP4 X20 A/B