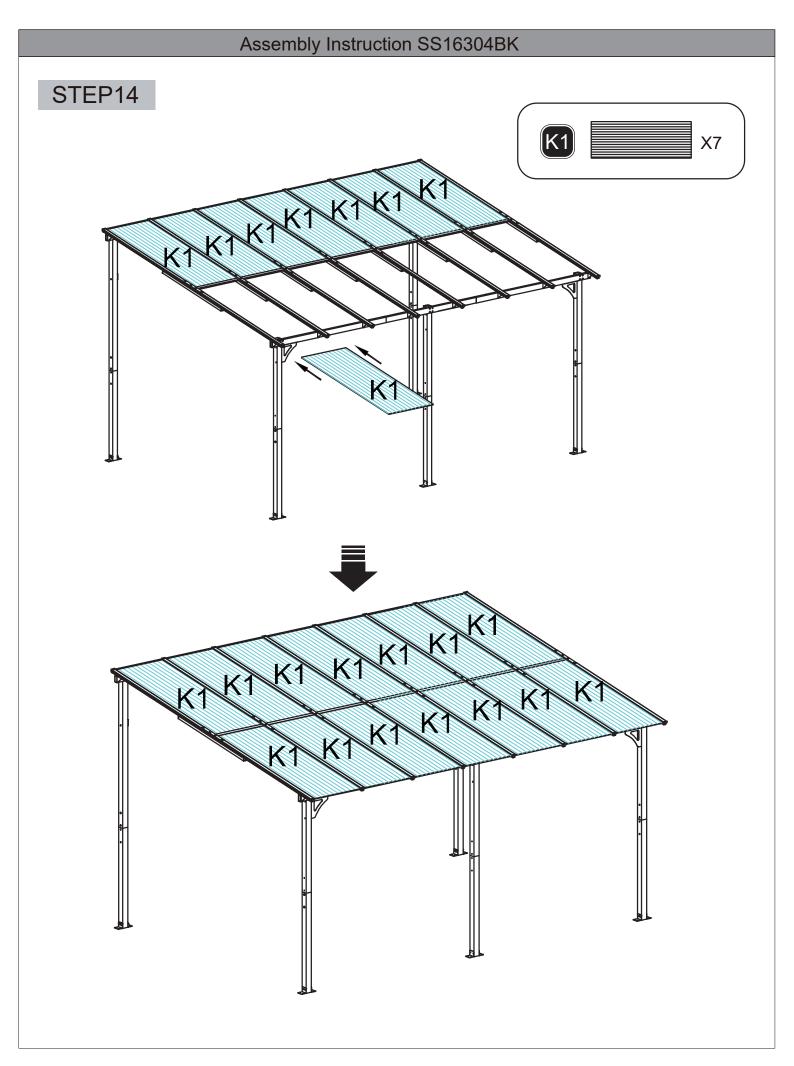

process, as the product contains small parts that could be swallowed.
- 5. Do not choose to install the product in strong winds or severe weather conditions.

## **Your Rights And Benefits:**

- 1. You are entitled to a one-year warranty on the product and lifelong 24/7 customer service.
- 2. If you wish to connect multiple products together through DIY, please contact us for advice on the connections or to seek the necessary accessories for your construction needs.
- 3. We're thrilled to introduce our brand-new adjustable and expandable support columns, designed to meet your utmost stability requirements. Feel free to get in touch with us if you're interested.







# STEP2





## Assembly Instruction SS16304BK

# STEP3







# Assembly Instruction SS16304BK STEP4 X20 A/B