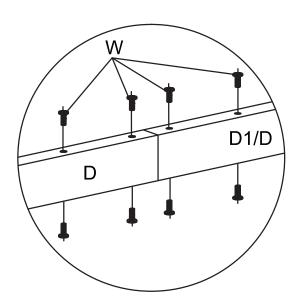

g the top part.
- 4. Keep children away during the installation process, as the product contains small parts that could be swallowed.
- 5. Do not choose to install the product in strong winds or severe weather conditions.

## **Your Rights And Benefits:**

- 1. You are entitled to a one-year warranty on the product and lifelong 24/7 customer service.
- 2. If you wish to connect multiple products together through DIY, please contact us for advice on the connections or to seek the necessary accessories for your construction needs.
- 3. We're thrilled to introduce our brand-new adjustable and expandable support columns, designed to meet your utmost stability requirements. Feel free to get in touch with us if you're interested.







# STEP2





## Assembly Instruction SS16304BK

# STEP3







# Assembly Instruction SS16304BK STEP4 X20 A/B