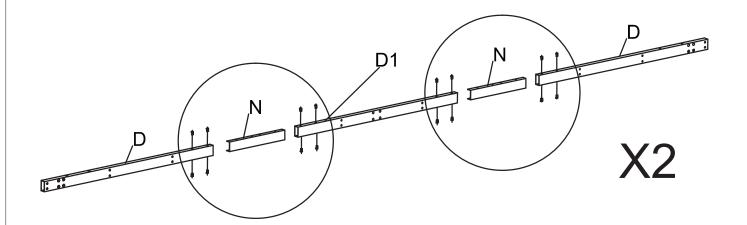

ing the top part.
- 4. Keep children away during the installation process, as the product contains small parts that could be swallowed.
- 5. Do not choose to install the product in strong winds or severe weather conditions.

## **Your Rights And Benefits:**

- 1. You are entitled to a one-year warranty on the product and lifelong 24/7 customer service.
- 2. If you wish to connect multiple products together through DIY, please contact us for advice on the connections or to seek the necessary accessories for your construction needs.
- 3. We're thrilled to introduce our brand-new adjustable and expandable support columns, designed to meet your utmost stability requirements. Feel free to get in touch with us if you're interested.







# STEP2





## Assembly Instruction SS16304BK

# STEP3







# Assembly Instruction SS16304BK STEP4 X20 A/B