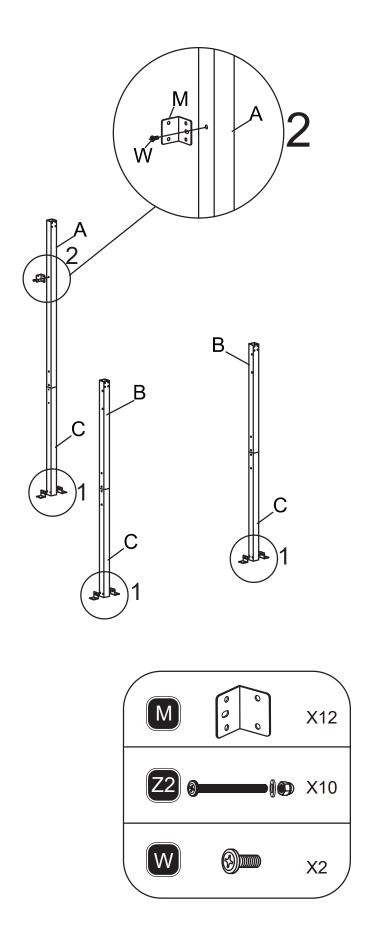

ignment.
- 3. Please use a ladder when installing the top part.
- 4. Keep children away during the installation process, as the product contains small parts that could be swallowed.
- 5. Do not choose to install the product in strong winds or severe weather conditions.

## **Your Rights And Benefits:**

- 1. You are entitled to a one-year warranty on the product and lifelong 24/7 customer service.
- 2. If you wish to connect multiple products together through DIY, please contact us for advice on the connections or to seek the necessary accessories for your construction needs.
- 3. We're thrilled to introduce our brand-new adjustable and expandable support columns, designed to meet your utmost stability requirements. Feel free to get in touch with us if you're interested.







# STEP2





## Assembly Instruction SS16304BK

# STEP3







# Assembly Instruction SS16304BK STEP4 X20 A/B