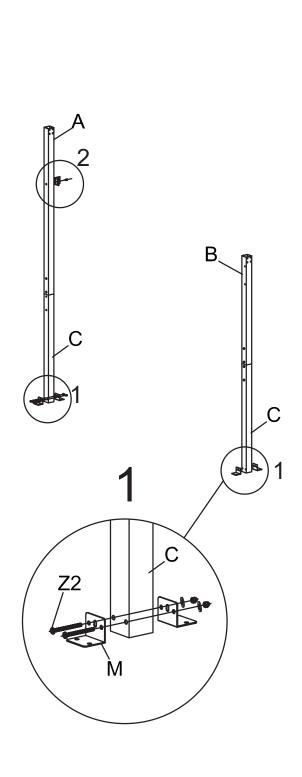

alignment.
- 3. Please use a ladder when installing the top part.
- 4. Keep children away during the installation process, as the product contains small parts that could be swallowed.
- 5. Do not choose to install the product in strong winds or severe weather conditions.

## **Your Rights And Benefits:**

- 1. You are entitled to a one-year warranty on the product and lifelong 24/7 customer service.
- 2. If you wish to connect multiple products together through DIY, please contact us for advice on the connections or to seek the necessary accessories for your construction needs.
- 3. We're thrilled to introduce our brand-new adjustable and expandable support columns, designed to meet your utmost stability requirements. Feel free to get in touch with us if you're interested.







# STEP2





## Assembly Instruction SS16304BK

# STEP3







# Assembly Instruction SS16304BK STEP4 X20 A/B