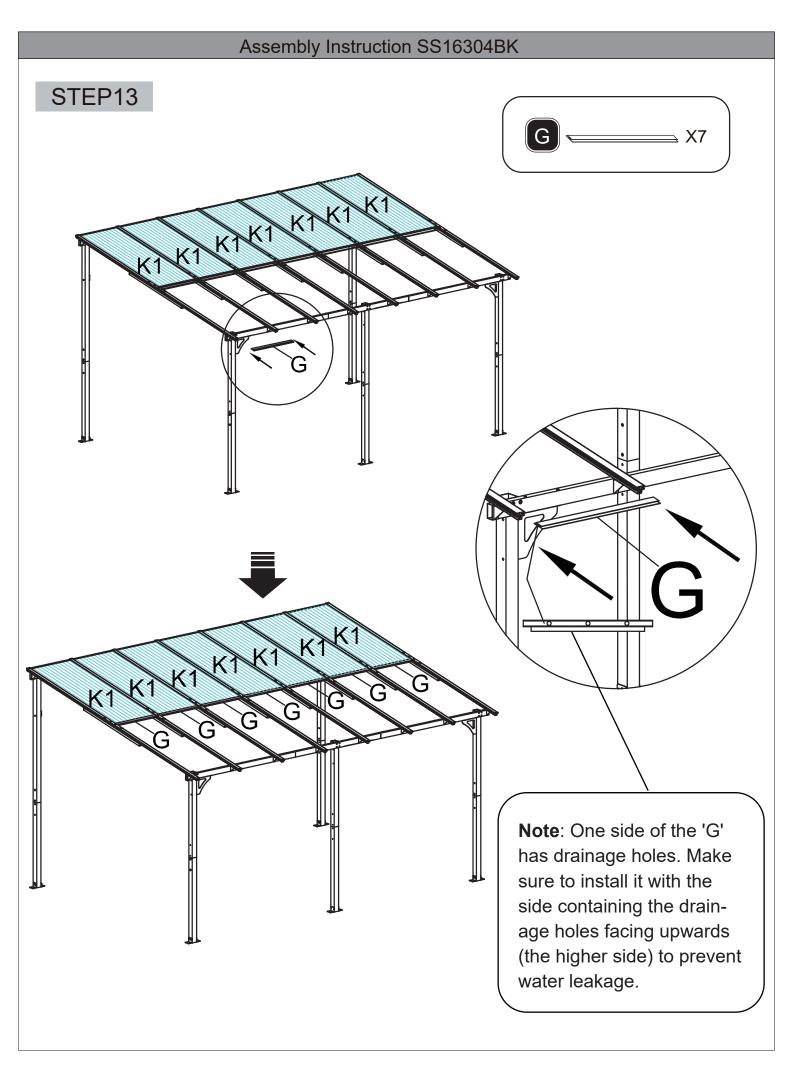

n process, as the product contains small parts that could be swallowed.
- 5. Do not choose to install the product in strong winds or severe weather conditions.

## **Your Rights And Benefits:**

- 1. You are entitled to a one-year warranty on the product and lifelong 24/7 customer service.
- 2. If you wish to connect multiple products together through DIY, please contact us for advice on the connections or to seek the necessary accessories for your construction needs.
- 3. We're thrilled to introduce our brand-new adjustable and expandable support columns, designed to meet your utmost stability requirements. Feel free to get in touch with us if you're interested.







# STEP2





## Assembly Instruction SS16304BK

# STEP3







# Assembly Instruction SS16304BK STEP4 X20 A/B