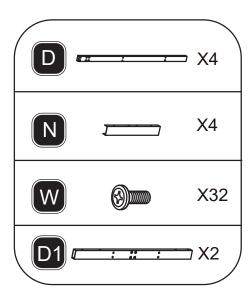

the top part.
- 4. Keep children away during the installation process, as the product contains small parts that could be swallowed.
- 5. Do not choose to install the product in strong winds or severe weather conditions.

## **Your Rights And Benefits:**

- 1. You are entitled to a one-year warranty on the product and lifelong 24/7 customer service.
- 2. If you wish to connect multiple products together through DIY, please contact us for advice on the connections or to seek the necessary accessories for your construction needs.
- 3. We're thrilled to introduce our brand-new adjustable and expandable support columns, designed to meet your utmost stability requirements. Feel free to get in touch with us if you're interested.







# STEP2





## Assembly Instruction SS16304BK

# STEP3







# Assembly Instruction SS16304BK STEP4 X20 A/B