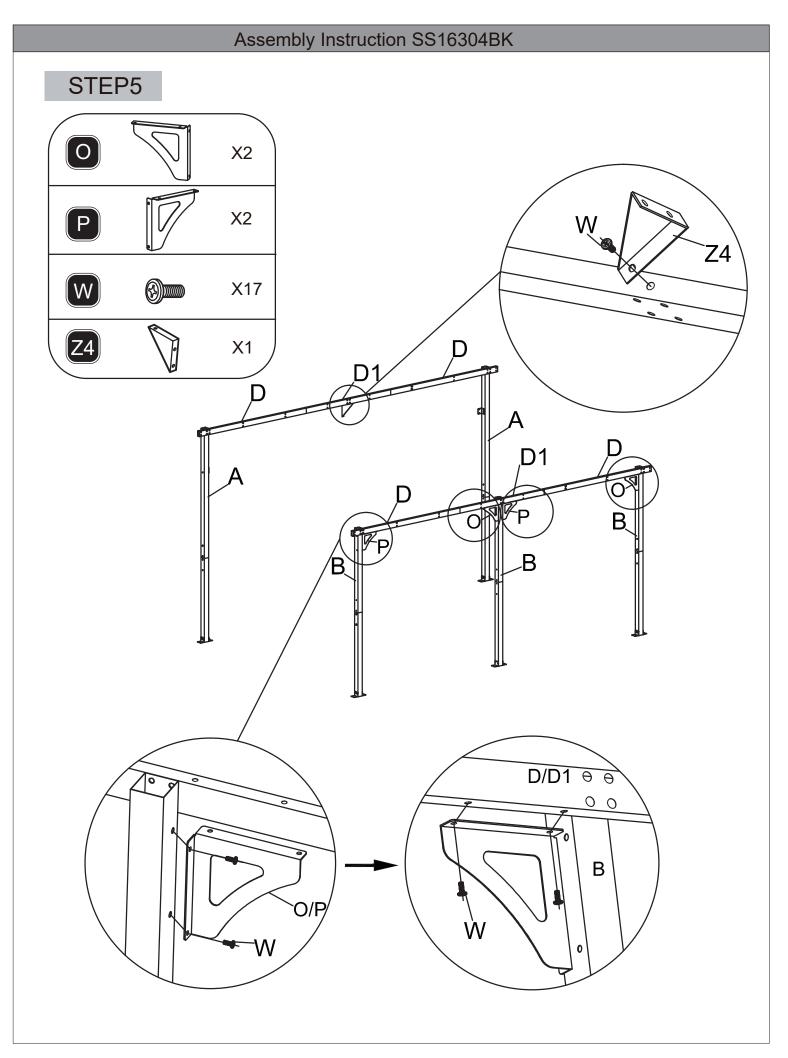

nstallation process, as the product contains small parts that could be swallowed.
- 5. Do not choose to install the product in strong winds or severe weather conditions.

## **Your Rights And Benefits:**

- 1. You are entitled to a one-year warranty on the product and lifelong 24/7 customer service.
- 2. If you wish to connect multiple products together through DIY, please contact us for advice on the connections or to seek the necessary accessories for your construction needs.
- 3. We're thrilled to introduce our brand-new adjustable and expandable support columns, designed to meet your utmost stability requirements. Feel free to get in touch with us if you're interested.







# STEP2





## Assembly Instruction SS16304BK

# STEP3







# Assembly Instruction SS16304BK STEP4 X20 A/B