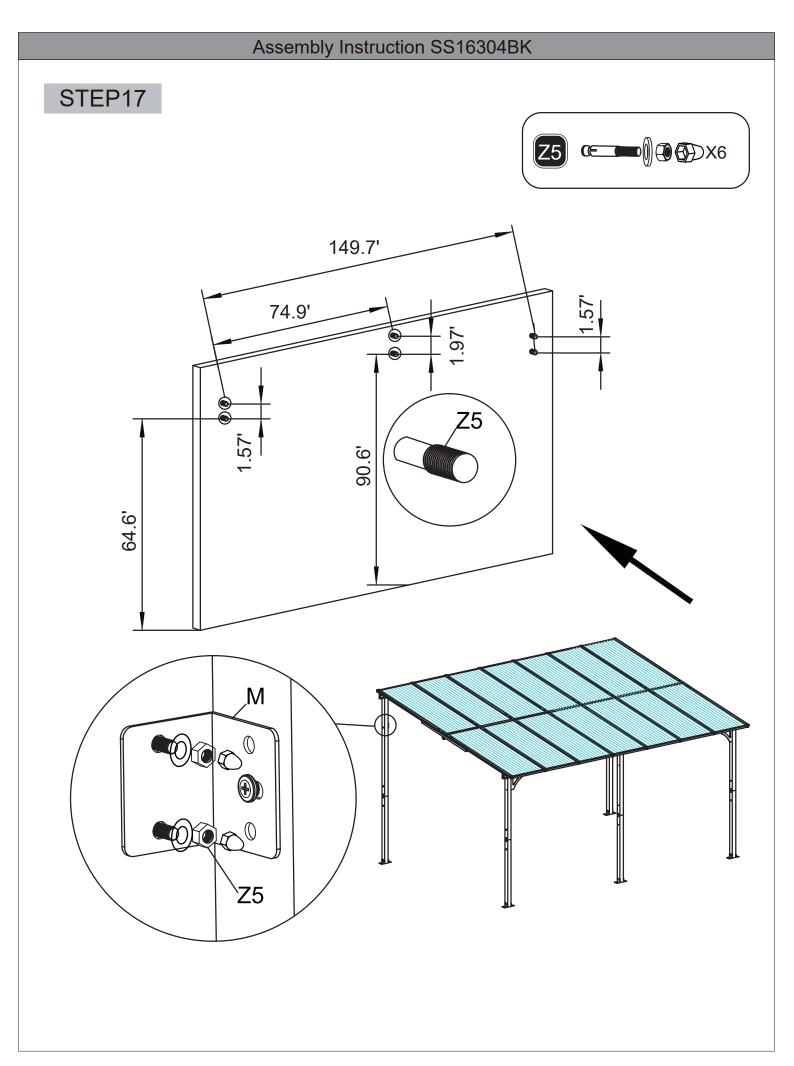

s, as the product contains small parts that could be swallowed.
- 5. Do not choose to install the product in strong winds or severe weather conditions.

## **Your Rights And Benefits:**

- 1. You are entitled to a one-year warranty on the product and lifelong 24/7 customer service.
- 2. If you wish to connect multiple products together through DIY, please contact us for advice on the connections or to seek the necessary accessories for your construction needs.
- 3. We're thrilled to introduce our brand-new adjustable and expandable support columns, designed to meet your utmost stability requirements. Feel free to get in touch with us if you're interested.







# STEP2





## Assembly Instruction SS16304BK

# STEP3







# Assembly Instruction SS16304BK STEP4 X20 A/B