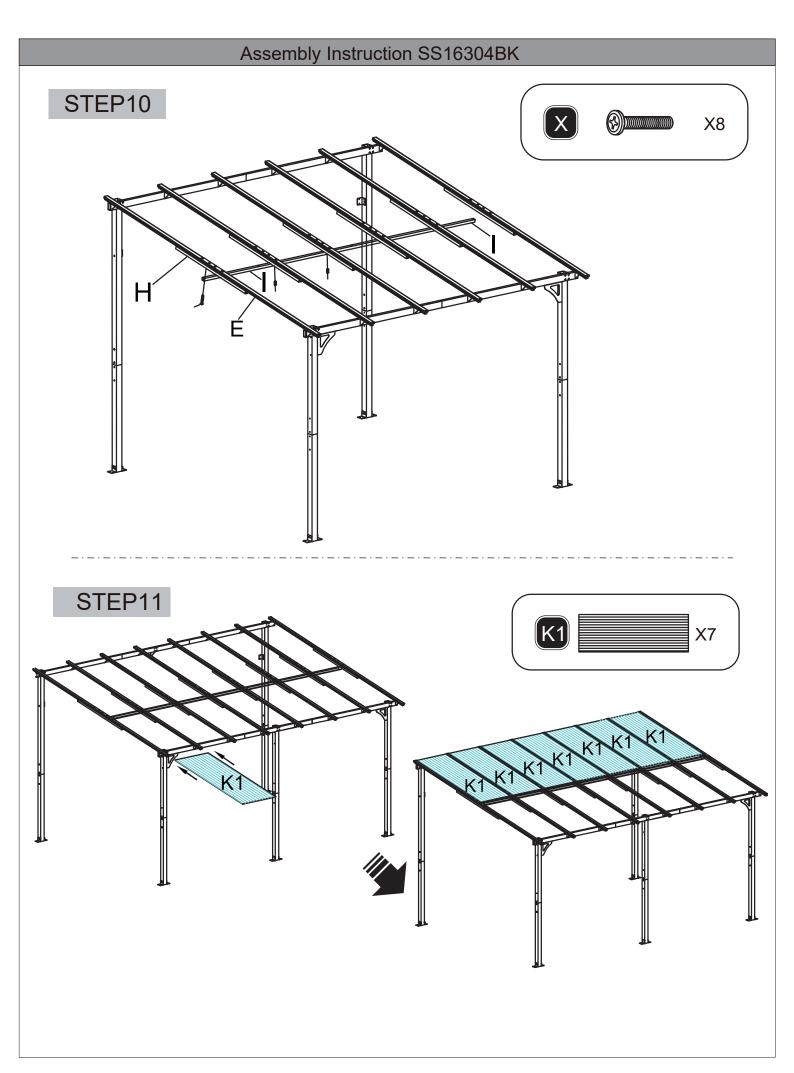

ation process, as the product contains small parts that could be swallowed.
- 5. Do not choose to install the product in strong winds or severe weather conditions.

## **Your Rights And Benefits:**

- 1. You are entitled to a one-year warranty on the product and lifelong 24/7 customer service.
- 2. If you wish to connect multiple products together through DIY, please contact us for advice on the connections or to seek the necessary accessories for your construction needs.
- 3. We're thrilled to introduce our brand-new adjustable and expandable support columns, designed to meet your utmost stability requirements. Feel free to get in touch with us if you're interested.







# STEP2





## Assembly Instruction SS16304BK

# STEP3







# Assembly Instruction SS16304BK STEP4 X20 A/B