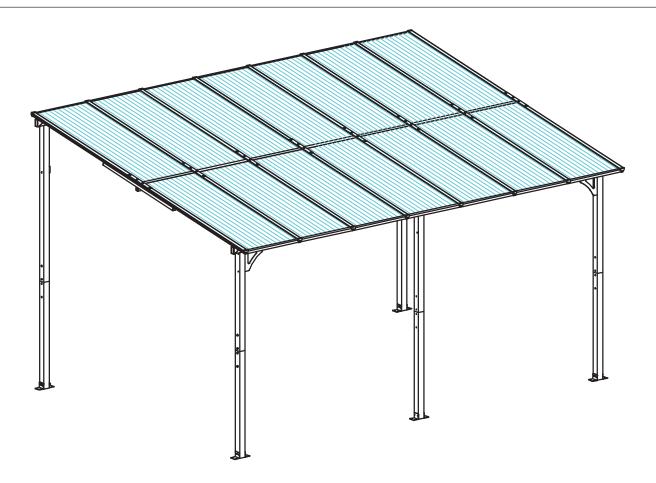

# **ASSEMBLY INSTRUCTIONS**

10'X14' Attached Pergola-

Thank you for choosing our product.