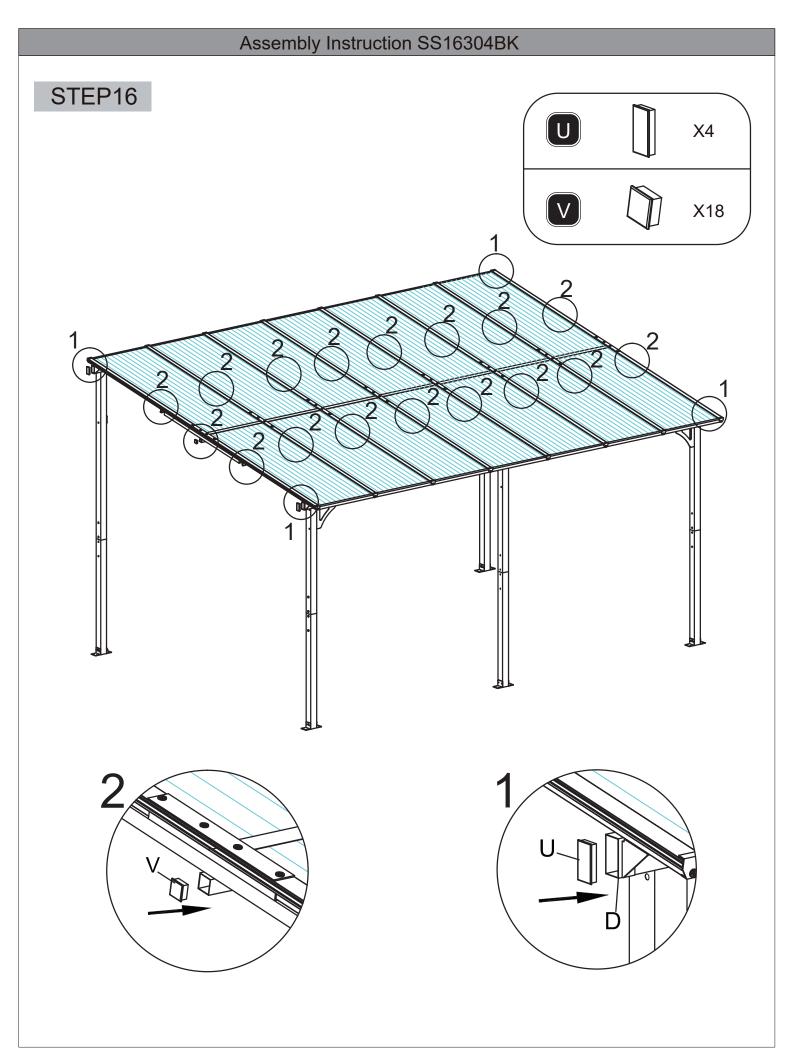

ess, as the product contains small parts that could be swallowed.
- 5. Do not choose to install the product in strong winds or severe weather conditions.

## **Your Rights And Benefits:**

- 1. You are entitled to a one-year warranty on the product and lifelong 24/7 customer service.
- 2. If you wish to connect multiple products together through DIY, please contact us for advice on the connections or to seek the necessary accessories for your construction needs.
- 3. We're thrilled to introduce our brand-new adjustable and expandable support columns, designed to meet your utmost stability requirements. Feel free to get in touch with us if you're interested.







# STEP2





## Assembly Instruction SS16304BK

# STEP3







# Assembly Instruction SS16304BK STEP4 X20 A/B