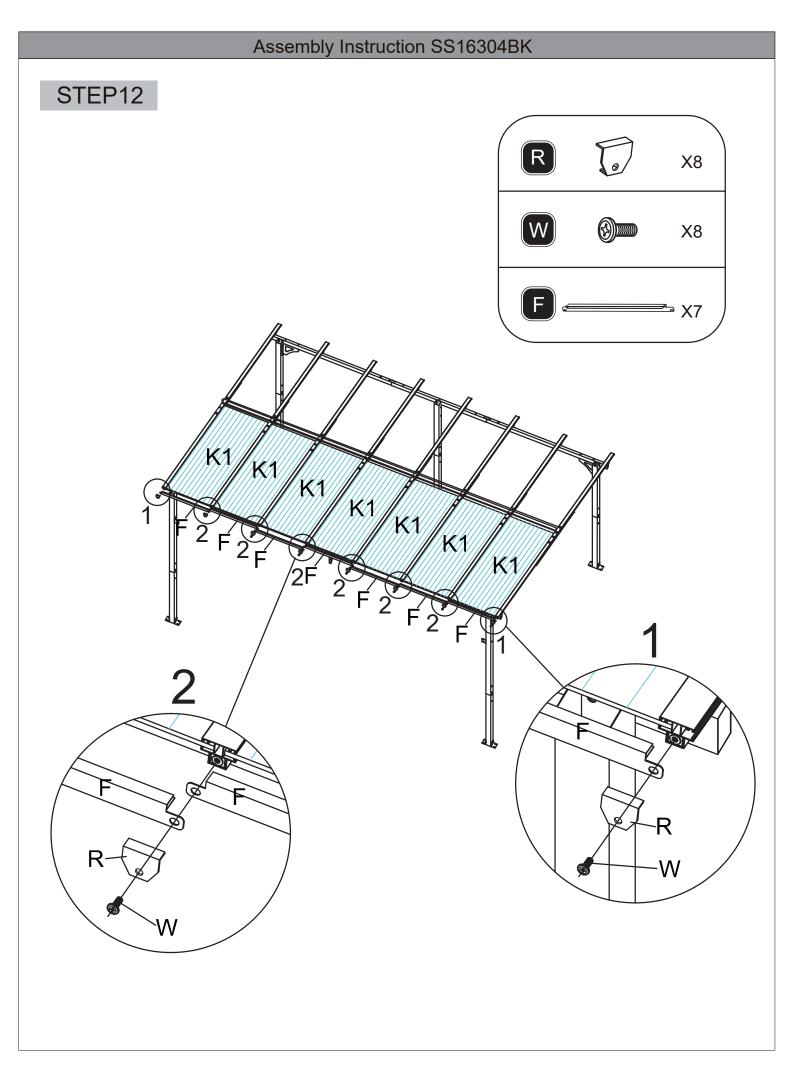

ion process, as the product contains small parts that could be swallowed.
- 5. Do not choose to install the product in strong winds or severe weather conditions.

## **Your Rights And Benefits:**

- 1. You are entitled to a one-year warranty on the product and lifelong 24/7 customer service.
- 2. If you wish to connect multiple products together through DIY, please contact us for advice on the connections or to seek the necessary accessories for your construction needs.
- 3. We're thrilled to introduce our brand-new adjustable and expandable support columns, designed to meet your utmost stability requirements. Feel free to get in touch with us if you're interested.







# STEP2





## Assembly Instruction SS16304BK

# STEP3







# Assembly Instruction SS16304BK STEP4 X20 A/B