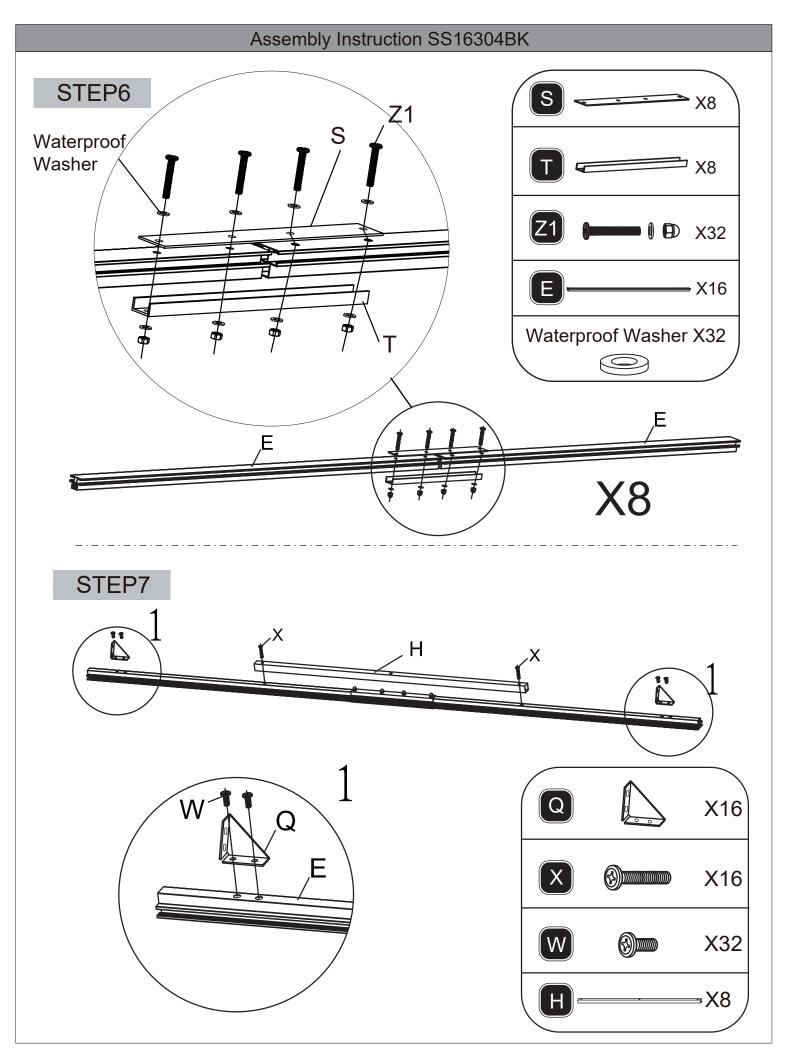

tallation process, as the product contains small parts that could be swallowed.
- 5. Do not choose to install the product in strong winds or severe weather conditions.

## **Your Rights And Benefits:**

- 1. You are entitled to a one-year warranty on the product and lifelong 24/7 customer service.
- 2. If you wish to connect multiple products together through DIY, please contact us for advice on the connections or to seek the necessary accessories for your construction needs.
- 3. We're thrilled to introduce our brand-new adjustable and expandable support columns, designed to meet your utmost stability requirements. Feel free to get in touch with us if you're interested.







# STEP2





## Assembly Instruction SS16304BK

# STEP3







# Assembly Instruction SS16304BK STEP4 X20 A/B