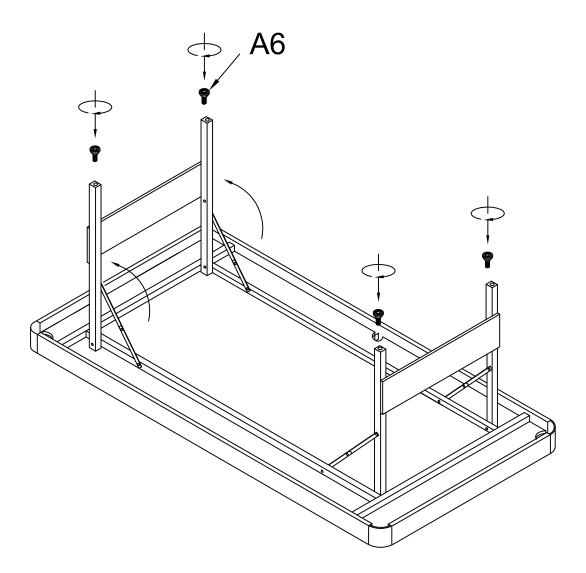

#### WARNING: TWO ADULTS NEEDED TO ASSEMBLE BILLIARD TABLE

- Step 1: Attach the leg levelers to the bottom of the legs so that the table will stay stable even when you are playing on an uneven floor.
- Step 2: Turn the Table to the correct position, and you can start enjoying the game with your family and friends.