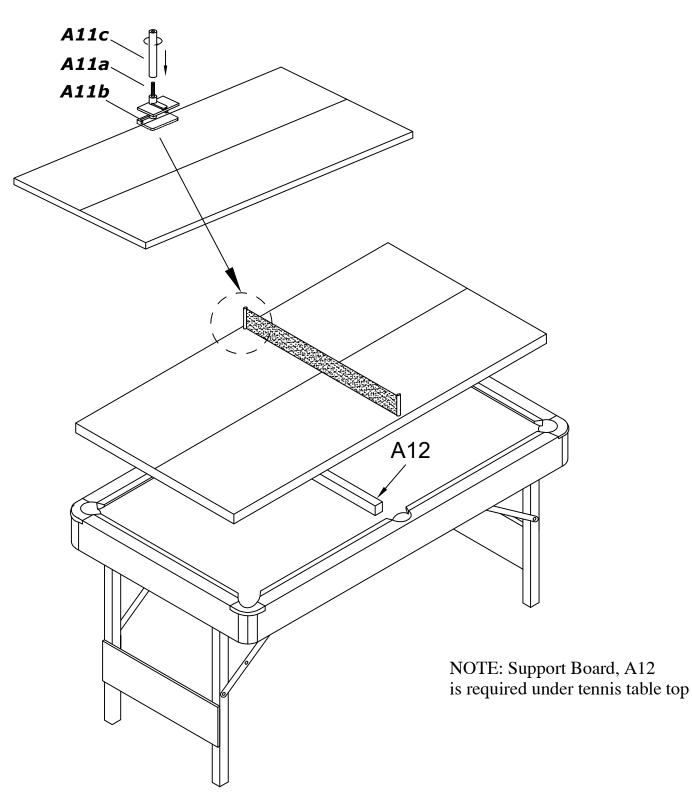

#### ASSEMBLY INSTRUCTIONS BILLIARD TABLE ASSEMBLY

WARNING: TWO ADULTS NEEDED TO ASSEMBLE BILLIARD TABLE