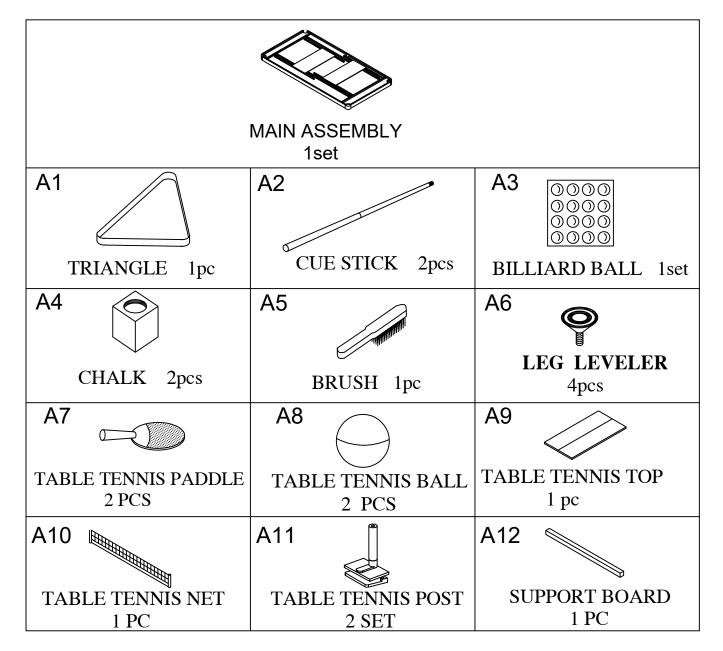

# 3 in 1 BILLIARD TABLE ASSEMBLY INSTRUCTIONS



### ASSEMBLY INSTRUCTIONS BILLIARD TABLE ASSEMBLY

WARNING: TWO ADULTS NEEDED TO ASSEMBLE BILLIARD TABLE

#### **PARTS INDENTIFIER**



## ASSEMBLY INSTRUCTIONS BILLIARD TABLE ASSEMBLY

#### WARNING: TWO ADULTS NEEDED TO ASSEMBLE BILLIARD TABLE

- Step 1: Attach the leg levelers to the bottom of the legs so that the table will stay stable even when you are playing on an uneven floor.
- Step 2: Turn the Table to the correct position, and you can start enjoying the game with your family and friends.



#### ASSEMBLY INSTRUCTIONS BILLIARD TABLE ASSEMBLY

WARNING: TWO ADULTS NEEDED TO ASSEMBLE BILLIARD TABLE