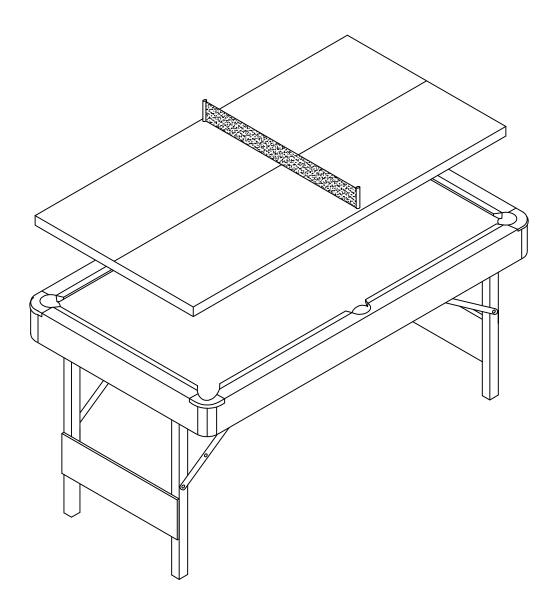

# 3 in 1 BILLIARD TABLE ASSEMBLY INSTRUCTIONS

### ASSEMBLY INSTRUCTIONS BILLIARD TABLE ASSEMBLY

WARNING: TWO ADULTS NEEDED TO ASSEMBLE BILLIARD TABLE