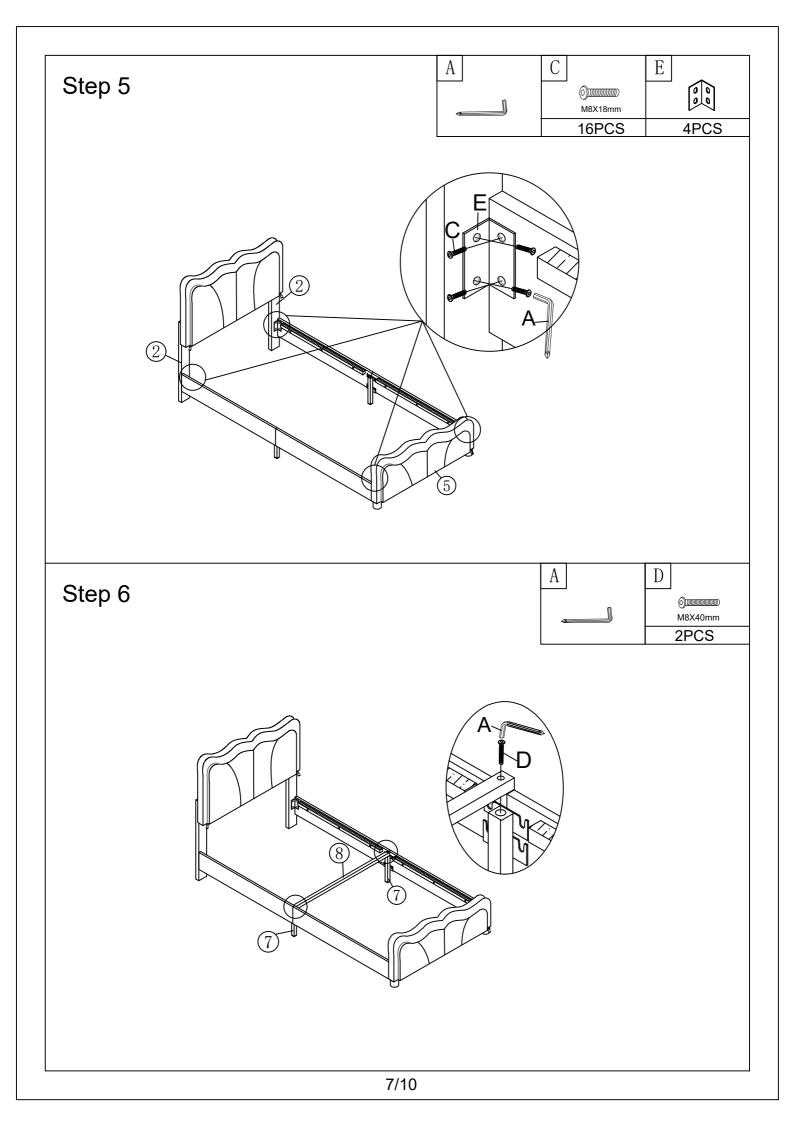

|                                     |
| ED Connecting line(1pc) | Color controller(1pc)                  |                                     |
|                         |                                        |                                     |
|                         |                                        |                                     |
|                         |                                        |                                     |
|                         |                                        |                                     |
|                         |                                        |                                     |
|                         |                                        |                                     |













## NOTICE:

You can scan the QR code here and download an app that can control the color of the light strip like a remote control. When your phone plays music through the app, the color of the light strip will also change according to the strength of the music.



## NOTICE:

When you use the remote control board to control the color of the light, Please remove the clear plastic card first, then please be sure to point the remote control at the color controller K.