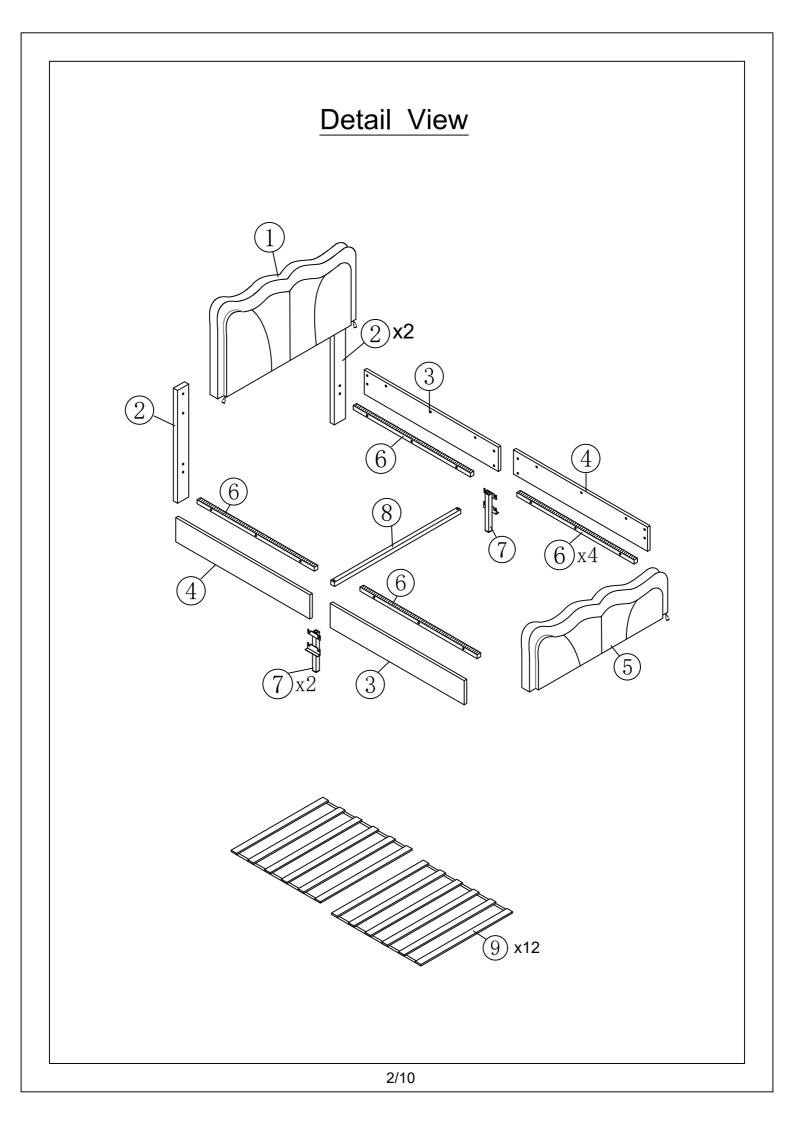

| N M                     | В                                      |                                     |
|-------------------------|----------------------------------------|-------------------------------------|
| 20*70mm                 | @))))))))))))))))))))))))))))))))))))) | Ø8*18mm                             |
| llen Key(2pcs)          | Bolts(4pcs)                            | Bolts(24pcs)<br><b>F</b><br>Ø3*16mm |
| Ø8*40mm<br>Its(14pcs)   | 77*33**33*3mm<br>"7" Connector(4pcs)   | Nails(10pcs)                        |
| H:40mm                  | H                                      |                                     |
| ed legs(2pcs)           | Buckle(5pcs)                           | Power adapter(1pc)                  |
|                         |