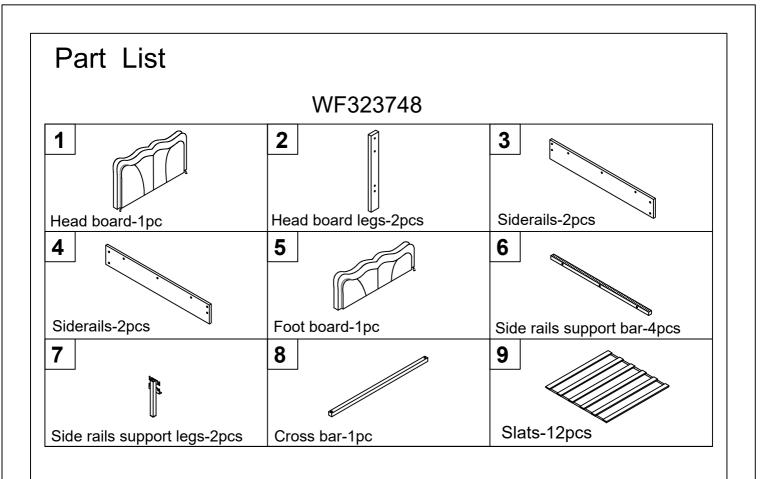

| N M                     | В                                      |                                     |
|-------------------------|----------------------------------------|-------------------------------------|
| 20*70mm                 | @))))))))))))))))))))))))))))))))))))) | Ø8*18mm                             |
| llen Key(2pcs)          | Bolts(4pcs)                            | Bolts(24pcs)<br><b>F</b><br>Ø3*16mm |
| Ø8*40mm<br>Its(14pcs)   | 77*33**33*3mm<br>"7" Connector(4pcs)   | Nails(10pcs)                        |
| H:40mm                  | H                                      |                                     |
| ed legs(2pcs)           | Buckle(5pcs)                           | Power adapter(1pc)                  |
|                         |