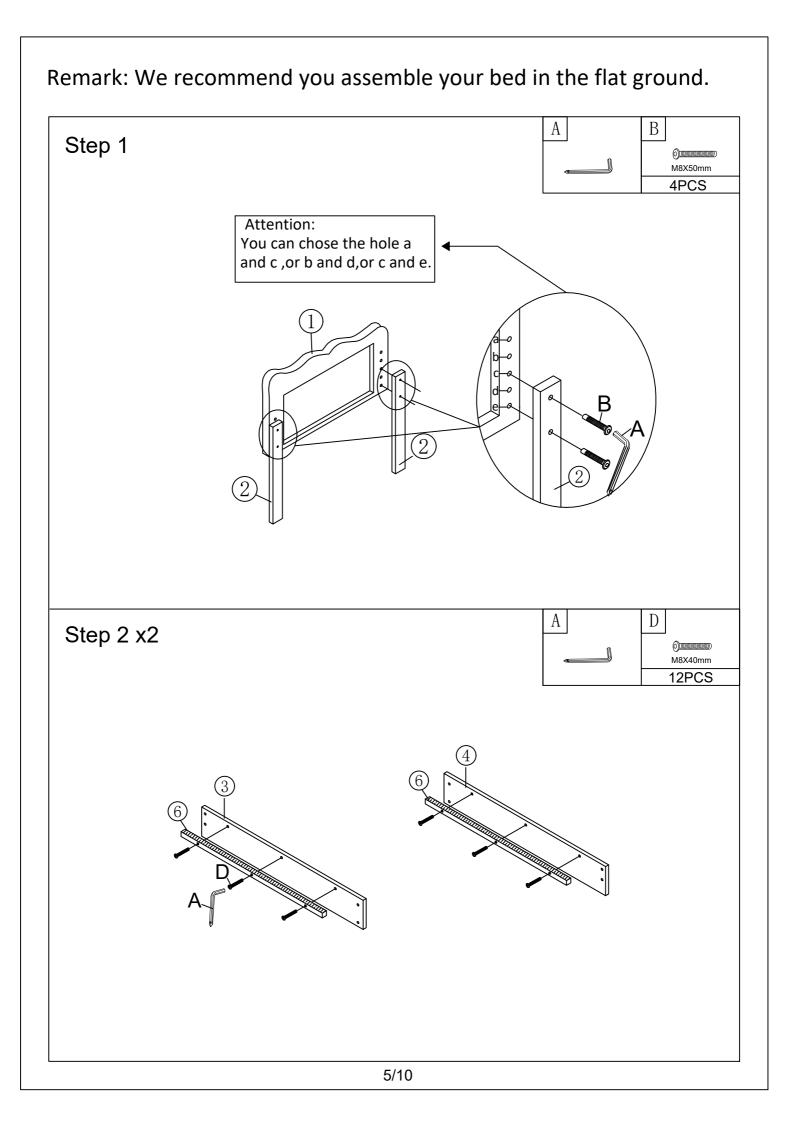

|                                     |
| ED Connecting line(1pc) | Color controller(1pc)                  |                                     |
|                         |                                        |                                     |
|                         |                                        |                                     |
|                         |                                        |                                     |
|                         |                                        |                                     |
|                         |                                        |                                     |
|                         |                                        |                                     |













## NOTICE:

You can scan the QR code here and download an app that can control the color of the light strip like a remote control. When your phone plays music through the app, the color of the light strip will also change according to the strength of the music.



## NOTICE:

When you use the remote control board to control the color of the light, Please remove the clear plastic card first, then please be sure to point the remote control at the color controller K.