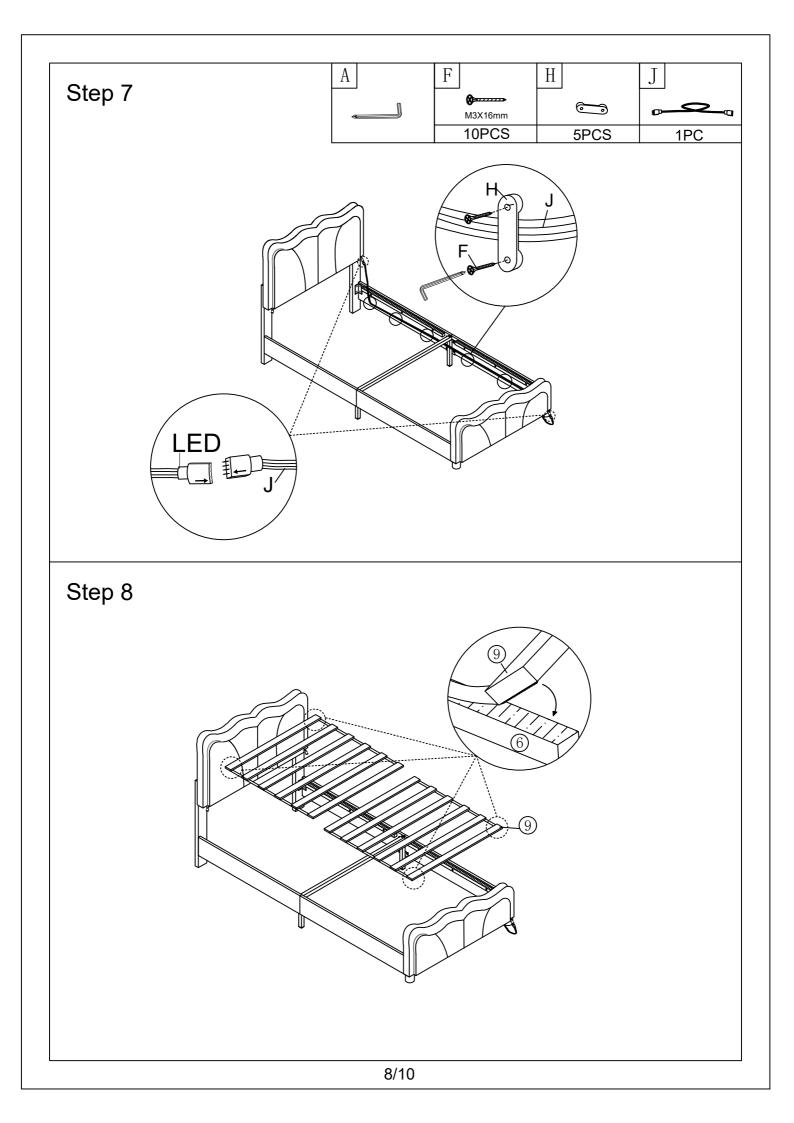

|                                     |
| ED Connecting line(1pc) | Color controller(1pc)                  |                                     |
|                         |                                        |                                     |
|                         |                                        |                                     |
|                         |                                        |                                     |
|                         |                                        |                                     |
|                         |                                        |                                     |
|                         |                                        |                                     |













## NOTICE:

You can scan the QR code here and download an app that can control the color of the light strip like a remote control. When your phone plays music through the app, the color of the light strip will also change according to the strength of the music.



## NOTICE:

When you use the remote control board to control the color of the light, Please remove the clear plastic card first, then please be sure to point the remote control at the color controller K.