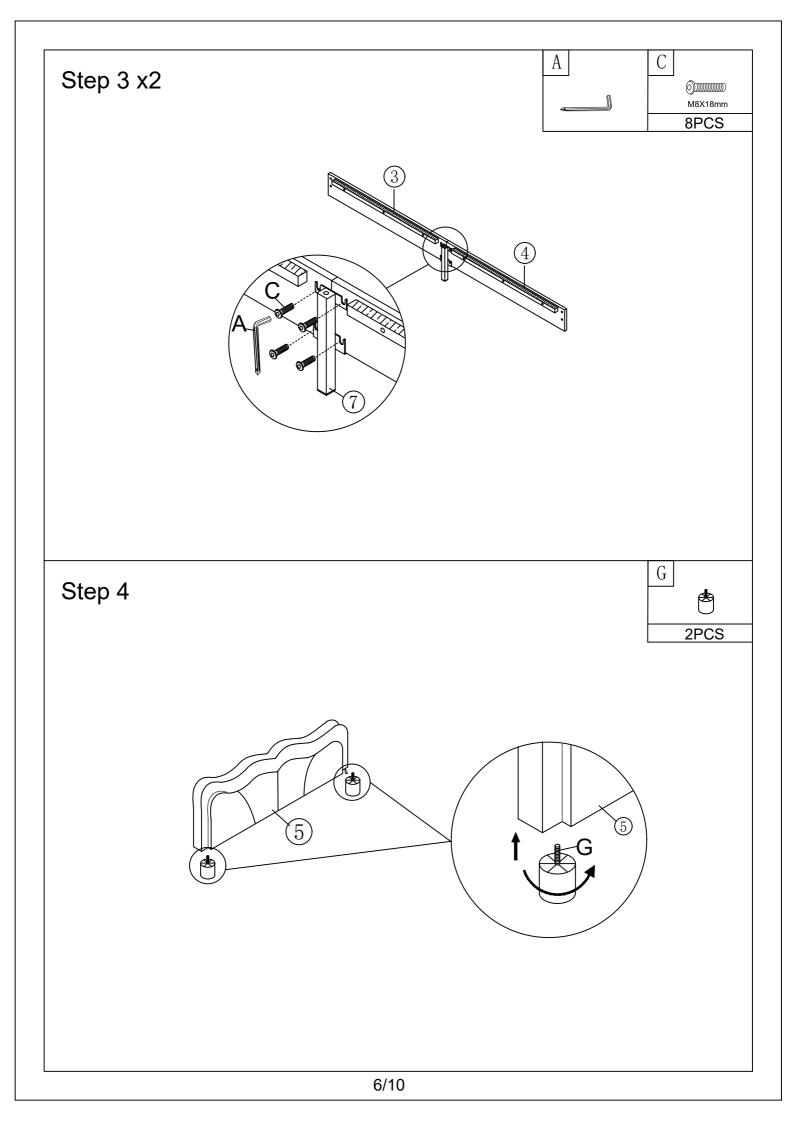

|                                     |
| ED Connecting line(1pc) | Color controller(1pc)                  |                                     |
|                         |                                        |                                     |
|                         |                                        |                                     |
|                         |                                        |                                     |
|                         |                                        |                                     |
|                         |                                        |                                     |
|                         |                                        |                                     |













## NOTICE:

You can scan the QR code here and download an app that can control the color of the light strip like a remote control. When your phone plays music through the app, the color of the light strip will also change according to the strength of the music.



## NOTICE:

When you use the remote control board to control the color of the light, Please remove the clear plastic card first, then please be sure to point the remote control at the color controller K.