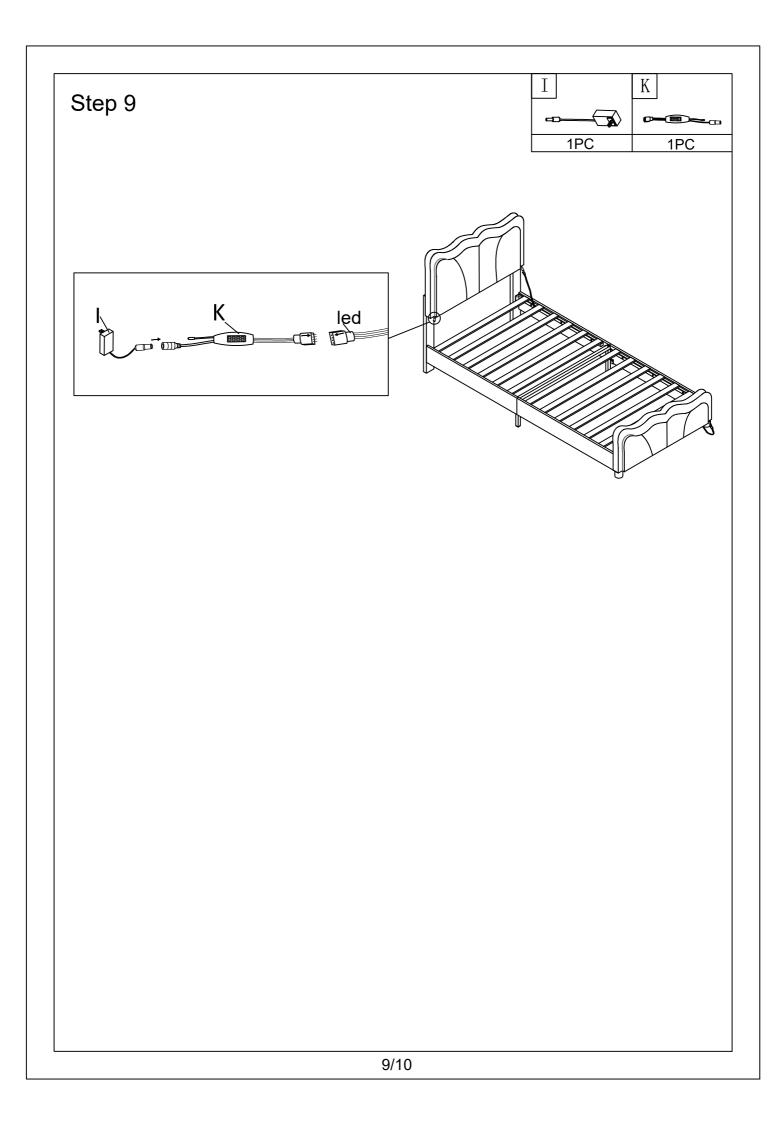

## NOTICE:

When you use the remote control board to control the color of the light, Please remove the clear plastic card first, then please be sure to point the remote control at the color controller K.