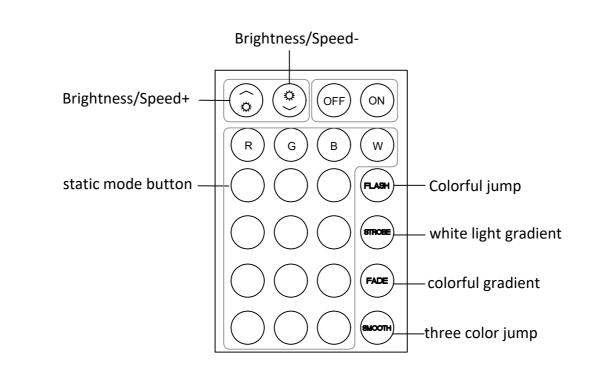

## NOTICE:

When you use the remote control board to control the color of the light, Please remove the clear plastic card first, then please be sure to point the remote control at the color controller K.