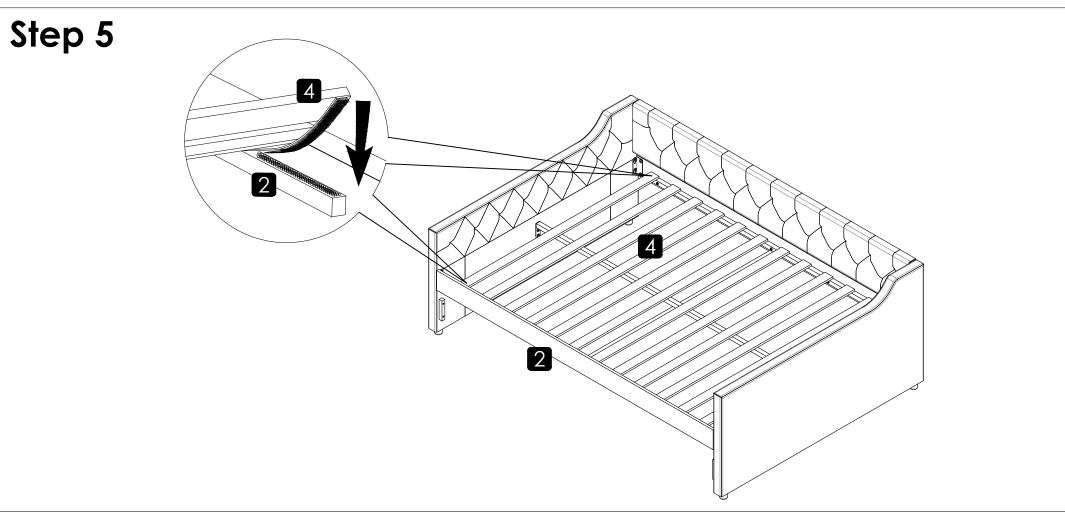

- 2. Insert the screws in holes and tighten the screws, but not too tight, 70%~80% is ok, finally tighten all the screws. If some issues happened that some screws can not target to the hole or some parts are difficult to install, please adjust the tightness of the screws.
- 3. 2 people are recommended to finish.