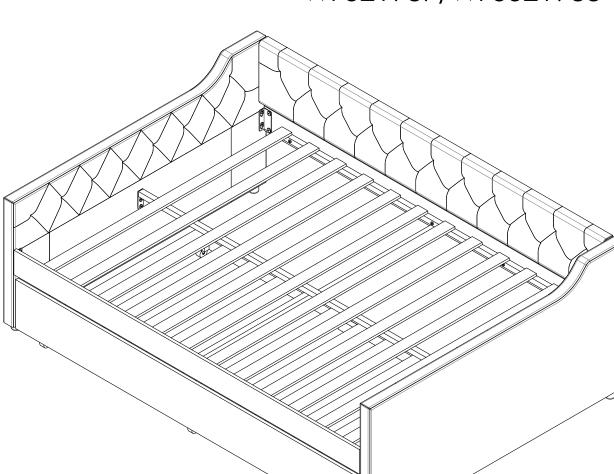

## **ASSEMBLY INSTRUCTION**

WF321987/WF3321988



**TIPS** 

1. Please read the instructions fully before assembly. These instructions include important information which could ensure correct assembly. We have been working on providing high quality products for you. However, in the rare instance that your product is defective, missing parts or there are some issues, please don't hesitate to contact our customer service to submit parts requirements, assembly suggestion, or warranty claims, and we will give the best solution as soon as possible. If necessary, we need you to provide some more clear pictures of the issue.

- 2. Insert the screws in holes and tighten the screws, but not too tight, 70%~80% is ok, finally tighten all the screws. If some issues happened that some screws can not target to the hole or some parts are difficult to