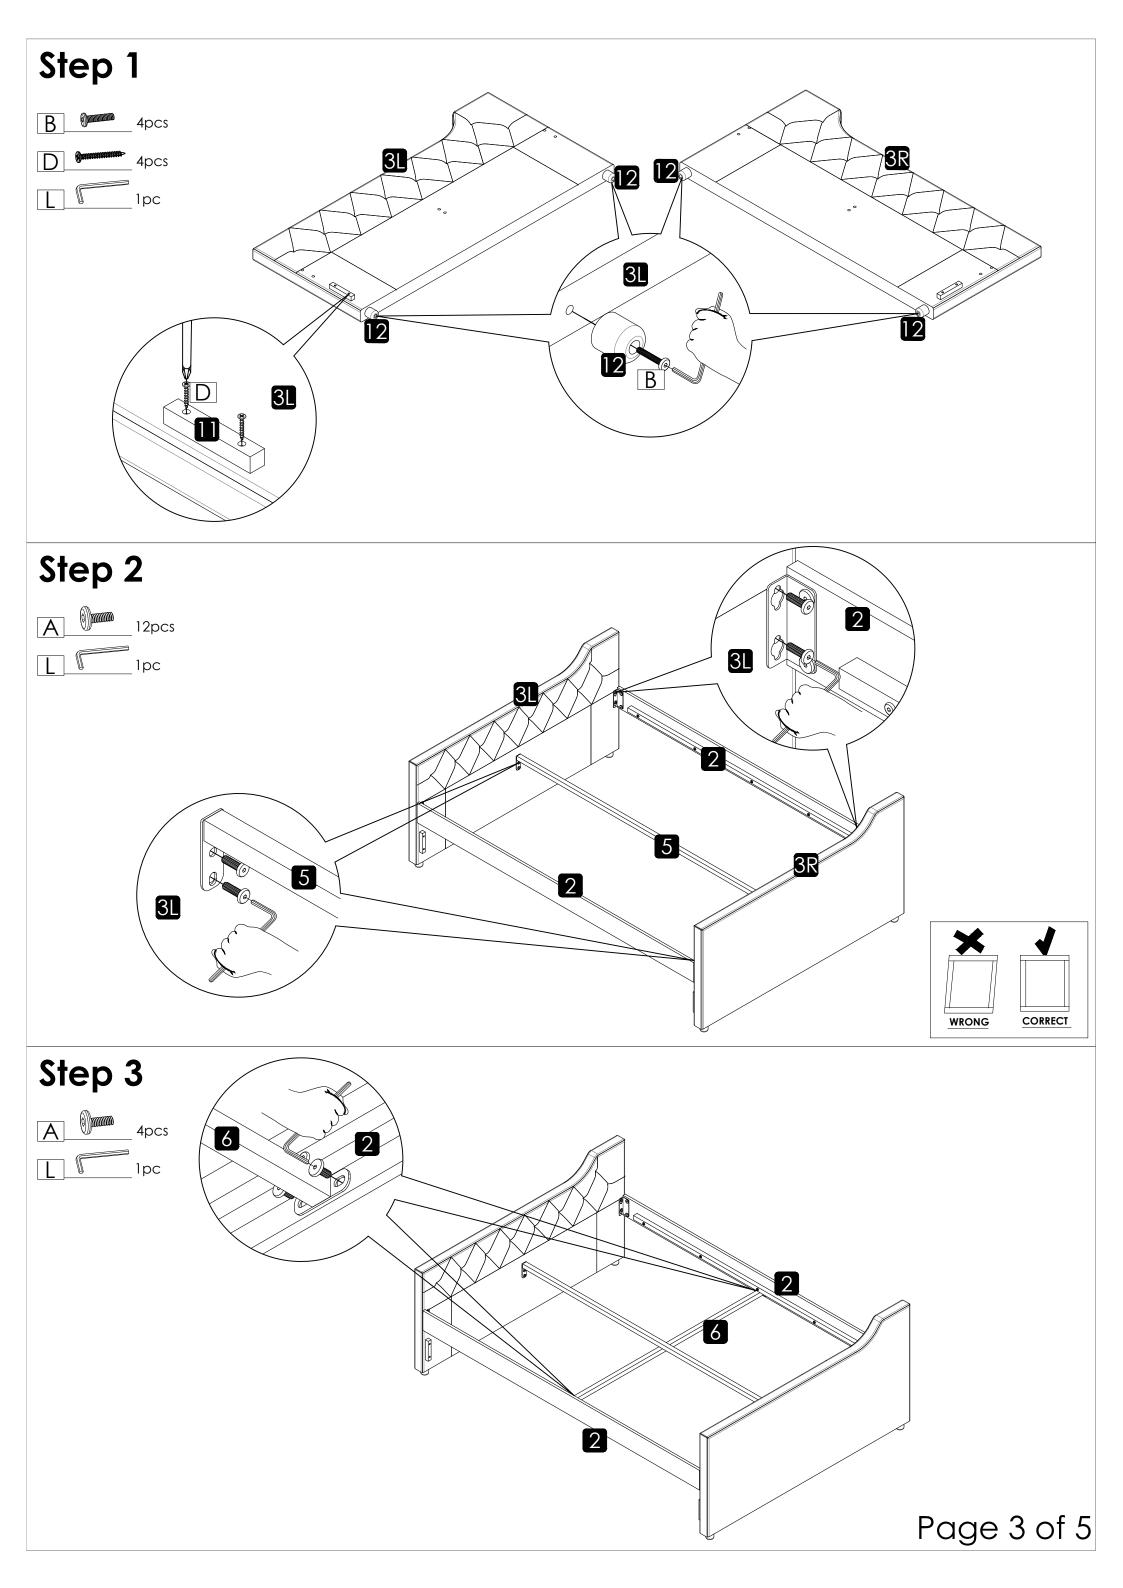

- 2. Insert the screws in holes and tighten the screws, but not too tight, 70%~80% is ok, finally tighten all the screws. If some issues happened that some screws can not target to the hole or some parts are difficult to install, please adjust the tightness of the screws.
- 3. 2 people are recommended to finish.