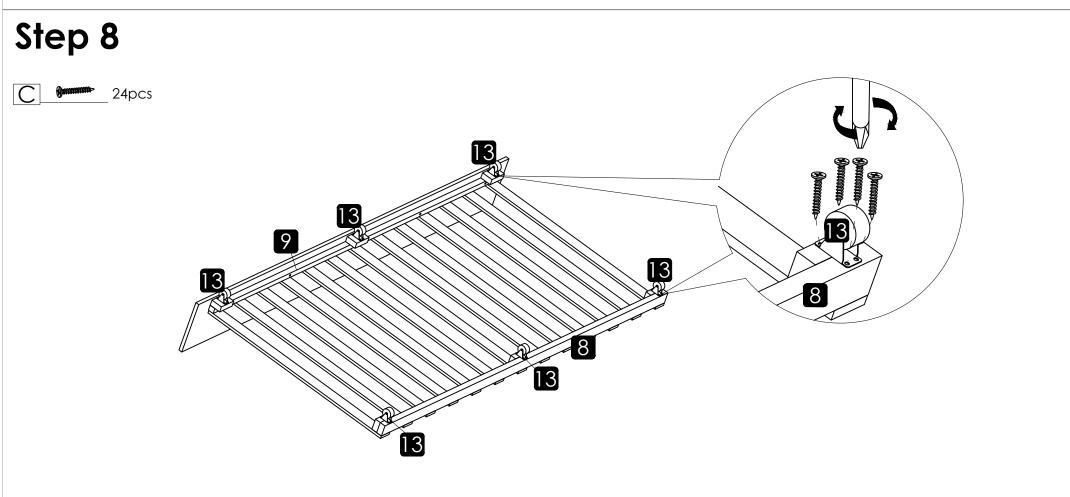

high quality products for you. However, in the rare instance that your product is defective, missing parts or there are some issues, please don't hesitate to contact our customer service to submit parts requirements, assembly suggestion, or warranty claims, and we will give the best solution as soon as possible. If necessary, we need you to provide some more clear pictures of the issue.

- 2. Insert the screws in holes and tighten the screws, but not too tight, 70%~80% is ok, finally tighten all the screws. If some issues happened that some screws can not target to the hole or some parts are difficult to install, please adjust the tightness of the screws.
- 3. 2 people are recommended to finish.



## Part List -WF321987



## Part List -WF321988



## Hardware List-WF321988