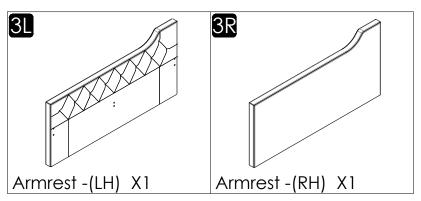

ch could ensure correct assembly. We have been working on providing high quality products for you. However, in the rare instance that your product is defective, missing parts or there are some issues, please don't hesitate to contact our customer service to submit parts requirements, assembly suggestion, or warranty claims, and we will give the best solution as soon as possible. If necessary, we need you to provide some more clear pictures of the issue.

- 2. Insert the screws in holes and tighten the screws, but not too tight, 70%~80% is ok, finally tighten all the screws. If some issues happened that some screws can not target to the hole or some parts are difficult to install, please adjust the tightness of the screws.
- 3. 2 people are recommended to finish.



## Part List -WF321987



## Part List -WF321988



## Hardware List-WF321988