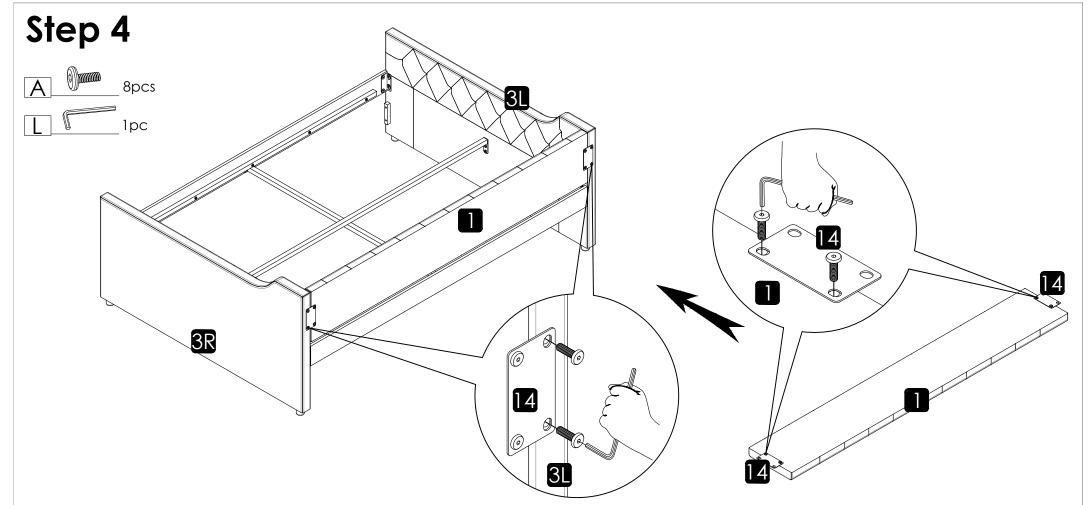

- 2. Insert the screws in holes and tighten the screws, but not too tight, 70%~80% is ok, finally tighten all the screws. If some issues happened that some screws can not target to the hole or some parts are difficult to install, please adjust the tightness of the screws.
- 3. 2 people are recommended to finish.