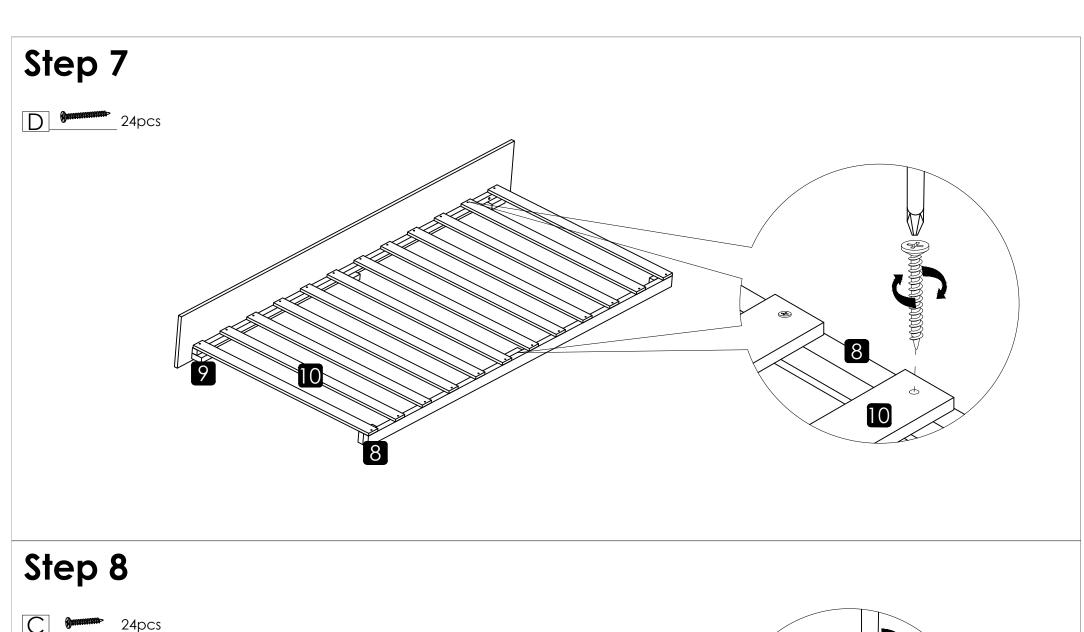

ng high quality products for you. However, in the rare instance that your product is defective, missing parts or there are some issues, please don't hesitate to contact our customer service to submit parts requirements, assembly suggestion, or warranty claims, and we will give the best solution as soon as possible. If necessary, we need you to provide some more clear pictures of the issue.

- 2. Insert the screws in holes and tighten the screws, but not too tight, 70%~80% is ok, finally tighten all the screws. If some issues happened that some screws can not target to the hole or some parts are difficult to install, please adjust the tightness of the screws.
- 3. 2 people are recommended to finish.



## Part List -WF321987



## Part List -WF321988



## Hardware List-WF321988