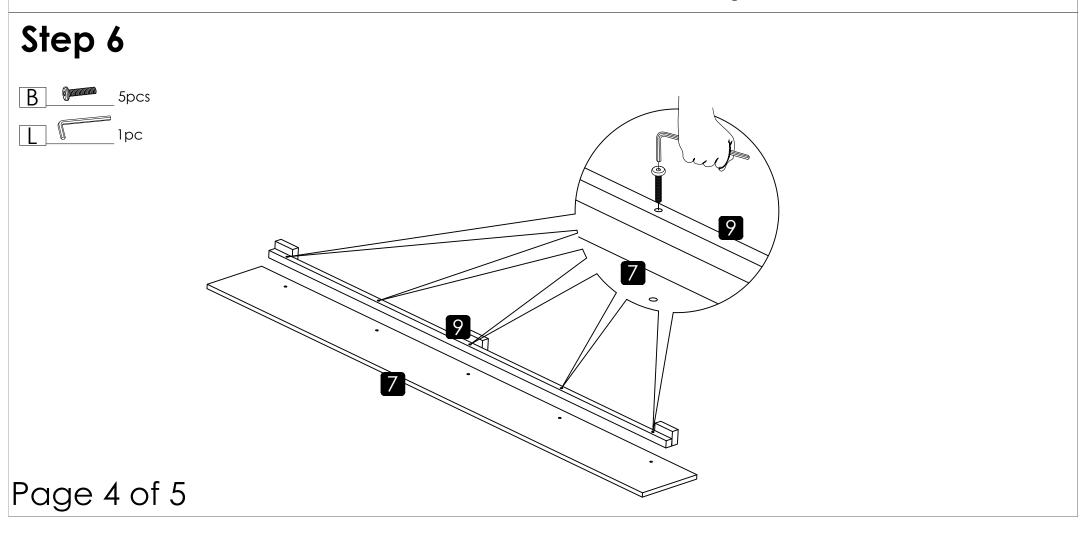

ding high quality products for you. However, in the rare instance that your product is defective, missing parts or there are some issues, please don't hesitate to contact our customer service to submit parts requirements, assembly suggestion, or warranty claims, and we will give the best solution as soon as possible. If necessary, we need you to provide some more clear pictures of the issue.

- 2. Insert the screws in holes and tighten the screws, but not too tight, 70%~80% is ok, finally tighten all the screws. If some issues happened that some screws can not target to the hole or some parts are difficult to install, please adjust the tightness of the screws.
- 3. 2 people are recommended to finish.



## Part List -WF321987



## Part List -WF321988



## Hardware List-WF321988