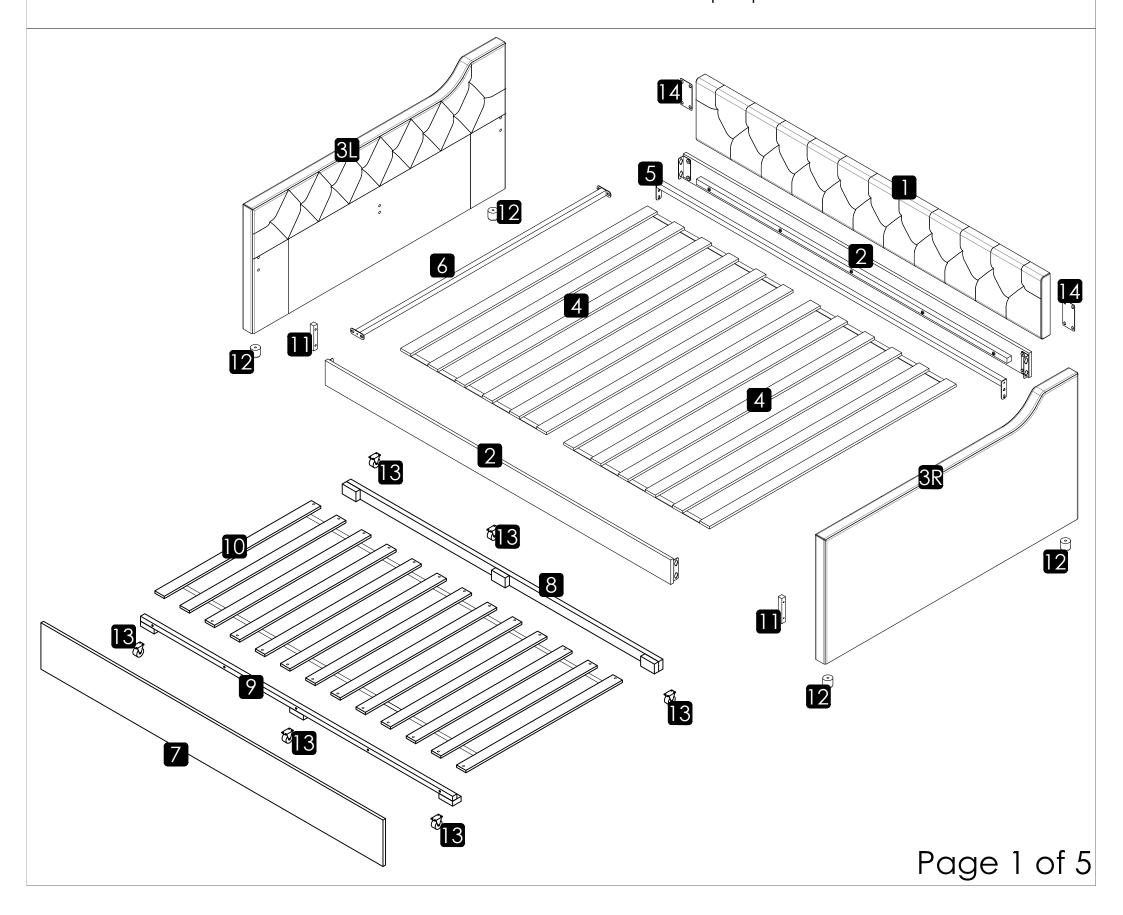

important information which could ensure correct assembly. We have been working on providing high quality products for you. However, in the rare instance that your product is defective, missing parts or there are some issues, please don't hesitate to contact our customer service to submit parts requirements, assembly suggestion, or warranty claims, and we will give the best solution as soon as possible. If necessary, we need you to provide some more clear pictures of the issue.

- 2. Insert the screws in holes and tighten the screws, but not too tight, 70%~80% is ok, finally tighten all the screws. If some issues happened that some screws can not target to the hole or some parts are difficult to install, please adjust the tightness of the screws.
- 3. 2 people are recommended to finish.



## Part List -WF321987



## Part List -WF321988



## Hardware List-WF321988