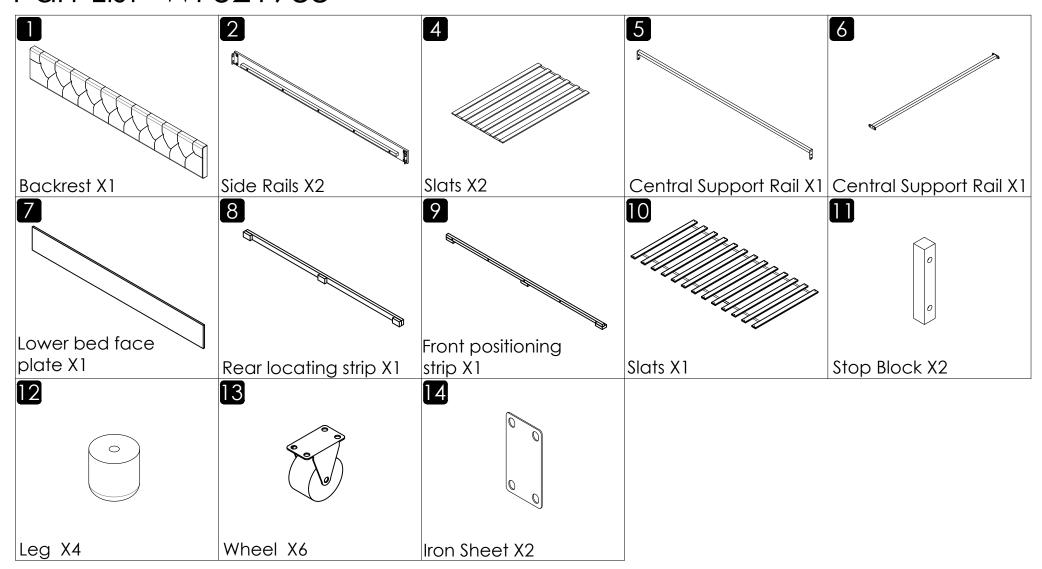

sembly. We have been working on providing high quality products for you. However, in the rare instance that your product is defective, missing parts or there are some issues, please don't hesitate to contact our customer service to submit parts requirements, assembly suggestion, or warranty claims, and we will give the best solution as soon as possible. If necessary, we need you to provide some more clear pictures of the issue.

- 2. Insert the screws in holes and tighten the screws, but not too tight, 70%~80% is ok, finally tighten all the screws. If some issues happened that some screws can not target to the hole or some parts are difficult to install, please adjust the tightness of the screws.
- 3. 2 people are recommended to finish.



## Part List -WF321987



## Part List -WF321988



## Hardware List-WF321988