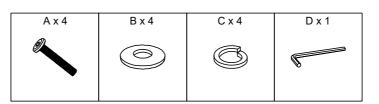

#### **Hardware List**

| No. | OUTLOOK                                                                                                                                                                                                                                                                                                                                                                                                                                                                                                                                                                                                                                                                                                                                                                                                                                                                                                                                                                                                                                                                                                                                                                                                                                                                                                                                                                                                                                                                                                                                                                                                                                                                                                                                                                                                                                                                                                                                                                                                                                                                                                                        | DESC                          | QTY |
|-----|--------------------------------------------------------------------------------------------------------------------------------------------------------------------------------------------------------------------------------------------------------------------------------------------------------------------------------------------------------------------------------------------------------------------------------------------------------------------------------------------------------------------------------------------------------------------------------------------------------------------------------------------------------------------------------------------------------------------------------------------------------------------------------------------------------------------------------------------------------------------------------------------------------------------------------------------------------------------------------------------------------------------------------------------------------------------------------------------------------------------------------------------------------------------------------------------------------------------------------------------------------------------------------------------------------------------------------------------------------------------------------------------------------------------------------------------------------------------------------------------------------------------------------------------------------------------------------------------------------------------------------------------------------------------------------------------------------------------------------------------------------------------------------------------------------------------------------------------------------------------------------------------------------------------------------------------------------------------------------------------------------------------------------------------------------------------------------------------------------------------------------|-------------------------------|-----|
| A   |                                                                                                                                                                                                                                                                                                                                                                                                                                                                                                                                                                                                                                                                                                                                                                                                                                                                                                                                                                                                                                                                                                                                                                                                                                                                                                                                                                                                                                                                                                                                                                                                                                                                                                                                                                                                                                                                                                                                                                                                                                                                                                                                | Bolts 5/16"x30 mm             | 8   |
| B   |                                                                                                                                                                                                                                                                                                                                                                                                                                                                                                                                                                                                                                                                                                                                                                                                                                                                                                                                                                                                                                                                                                                                                                                                                                                                                                                                                                                                                                                                                                                                                                                                                                                                                                                                                                                                                                                                                                                                                                                                                                                                                                                                | Plain washer Ø5/16"x19x1.5 mm | 16  |
| (C) |                                                                                                                                                                                                                                                                                                                                                                                                                                                                                                                                                                                                                                                                                                                                                                                                                                                                                                                                                                                                                                                                                                                                                                                                                                                                                                                                                                                                                                                                                                                                                                                                                                                                                                                                                                                                                                                                                                                                                                                                                                                                                                                                | Spring washer Ø5/16"x12 mm    | 16  |
| D   |                                                                                                                                                                                                                                                                                                                                                                                                                                                                                                                                                                                                                                                                                                                                                                                                                                                                                                                                                                                                                                                                                                                                                                                                                                                                                                                                                                                                                                                                                                                                                                                                                                                                                                                                                                                                                                                                                                                                                                                                                                                                                                                                | Allen key 80x30x4 mm          | 1   |
| E   |                                                                                                                                                                                                                                                                                                                                                                                                                                                                                                                                                                                                                                                                                                                                                                                                                                                                                                                                                                                                                                                                                                                                                                                                                                                                                                                                                                                                                                                                                                                                                                                                                                                                                                                                                                                                                                                                                                                                                                                                                                                                                                                                | Bolts 5/16"x38 mm             | 8   |
| F   | - Contraction of the Contraction | Screws Ø4x30 mm               | 20  |