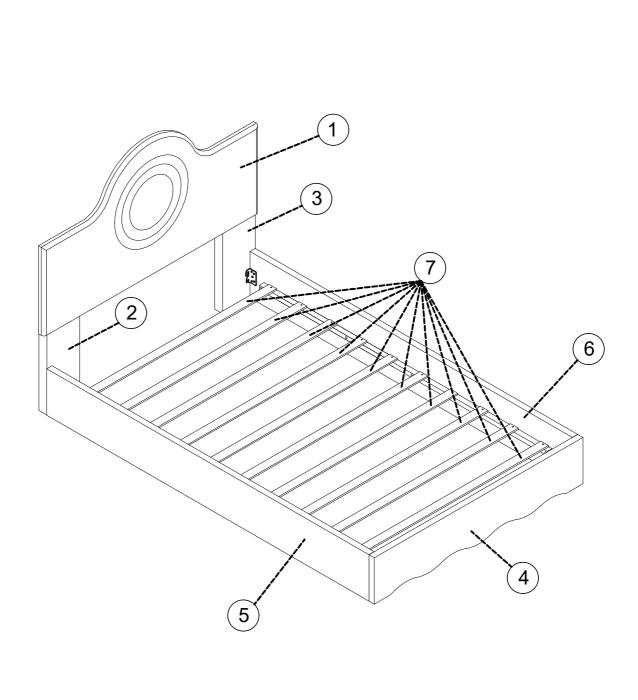

#### ASSEMBLY INSTRUCTION SKU CODE: (WF319134AAH/WF319135AAH)

This set included 2 boxex if do not receive full 2 boxex. Please contact our customer service team







# HARDWARE Check that you've received all hardware listed below.

#### **Hardware List**

| No. | OUTLOOK