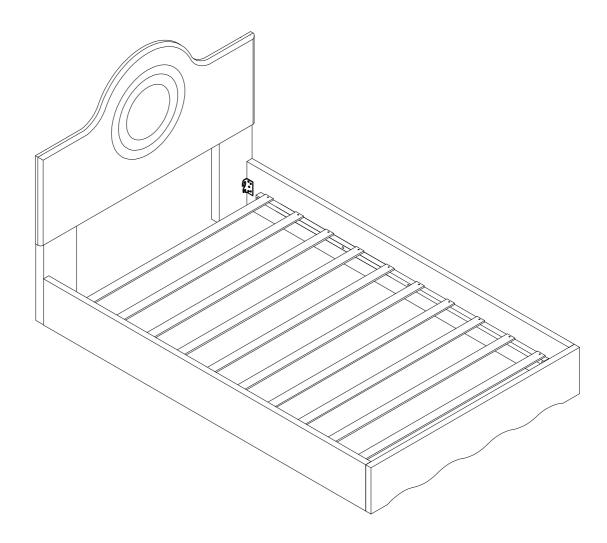

#### ASSEMBLY INSTRUCTION SKU CODE: (WF319134AAH/WF319135AAH)

This set included 2 boxex if do not receive full 2 boxex. Please contact our customer service team







# HARDWARE Check that you've received all hardware listed below.

#### **Hardware List**

| No. | OUTLOOK