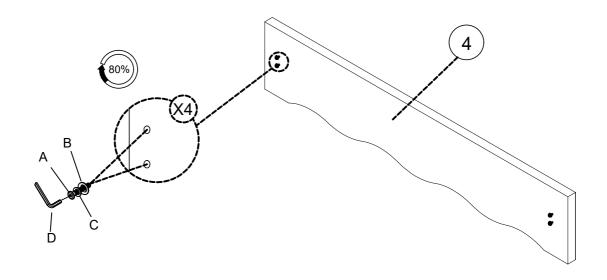

#### **Hardware List**

| No. | OUTLOOK                                                                                                                                                                                                                                                                                                                                                                                                                                                                                                                                                                                                                                                                                                                                                                                                                                                                                                                                                                                                                                                                                                                                                                                                                                                                                                                                                                                                                                                                                                                                                                                                                                                                                                                                                                                                                                                                                                                                                                                                                                                                                                                        | DESC                          | QTY |
|-----|--------------------------------------------------------------------------------------------------------------------------------------------------------------------------------------------------------------------------------------------------------------------------------------------------------------------------------------------------------------------------------------------------------------------------------------------------------------------------------------------------------------------------------------------------------------------------------------------------------------------------------------------------------------------------------------------------------------------------------------------------------------------------------------------------------------------------------------------------------------------------------------------------------------------------------------------------------------------------------------------------------------------------------------------------------------------------------------------------------------------------------------------------------------------------------------------------------------------------------------------------------------------------------------------------------------------------------------------------------------------------------------------------------------------------------------------------------------------------------------------------------------------------------------------------------------------------------------------------------------------------------------------------------------------------------------------------------------------------------------------------------------------------------------------------------------------------------------------------------------------------------------------------------------------------------------------------------------------------------------------------------------------------------------------------------------------------------------------------------------------------------|-------------------------------|-----|
| A   |                                                                                                                                                                                                                                                                                                                                                                                                                                                                                                                                                                                                                                                                                                                                                                                                                                                                                                                                                                                                                                                                                                                                                                                                                                                                                                                                                                                                                                                                                                                                                                                                                                                                                                                                                                                                                                                                                                                                                                                                                                                                                                                                | Bolts 5/16"x30 mm             | 8   |
| B   |                                                                                                                                                                                                                                                                                                                                                                                                                                                                                                                                                                                                                                                                                                                                                                                                                                                                                                                                                                                                                                                                                                                                                                                                                                                                                                                                                                                                                                                                                                                                                                                                                                                                                                                                                                                                                                                                                                                                                                                                                                                                                                                                | Plain washer Ø5/16"x19x1.5 mm | 16  |
| (C) |                                                                                                                                                                                                                                                                                                                                                                                                                                                                                                                                                                                                                                                                                                                                                                                                                                                                                                                                                                                                                                                                                                                                                                                                                                                                                                                                                                                                                                                                                                                                                                                                                                                                                                                                                                                                                                                                                                                                                                                                                                                                                                                                | Spring washer Ø5/16"x12 mm    | 16  |
| D   |                                                                                                                                                                                                                                                                                                                                                                                                                                                                                                                                                                                                                                                                                                                                                                                                                                                                                                                                                                                                                                                                                                                                                                                                                                                                                                                                                                                                                                                                                                                                                                                                                                                                                                                                                                                                                                                                                                                                                                                                                                                                                                                                | Allen key 80x30x4 mm          | 1   |
| E   |                                                                                                                                                                                                                                                                                                                                                                                                                                                                                                                                                                                                                                                                                                                                                                                                                                                                                                                                                                                                                                                                                                                                                                                                                                                                                                                                                                                                                                                                                                                                                                                                                                                                                                                                                                                                                                                                                                                                                                                                                                                                                                                                | Bolts 5/16"x38 mm             | 8   |
| F   | - Contraction of the Contraction | Screws Ø4x30 mm               | 20  |

STEP 2

STEP 3