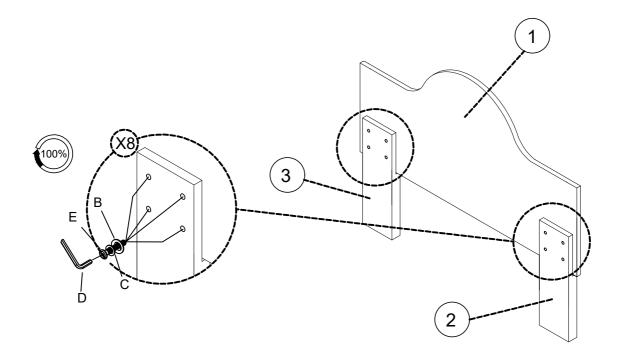

| Bolts 5/16"x38 mm             | 8   |
| F   | - Contraction of the Contraction | Screws Ø4x30 mm               | 20  |





STEP 2





STEP 3















#### **COMPLETE**