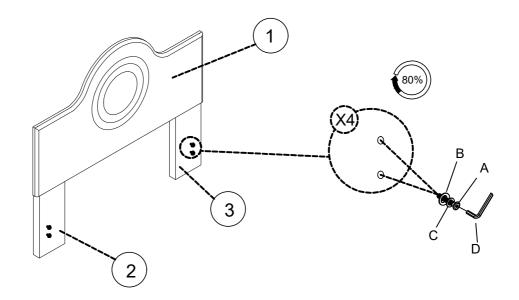

| Bolts 5/16"x38 mm             | 8   |
| F   | - Contraction of the Contraction | Screws Ø4x30 mm               | 20  |





STEP 2





STEP 3















#### **COMPLETE**