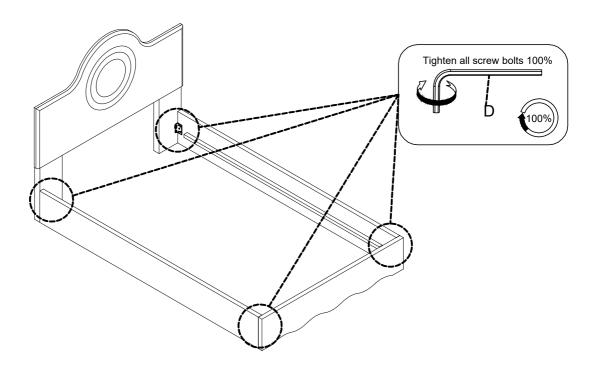

| Bolts 5/16"x38 mm             | 8   |
| F   | - Contraction of the Contraction | Screws Ø4x30 mm               | 20  |





STEP 2





STEP 3















#### **COMPLETE**