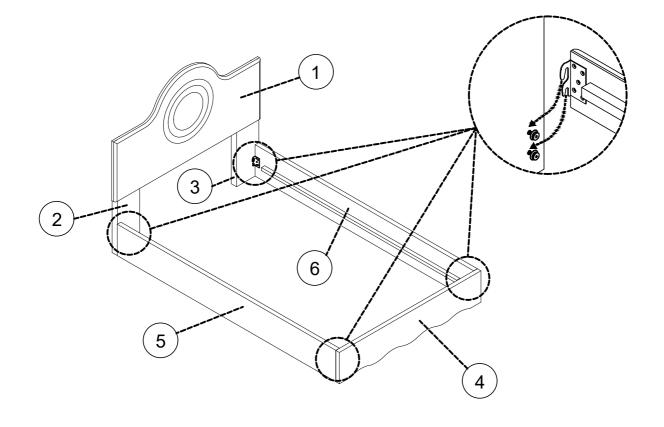

| Bolts 5/16"x38 mm             | 8   |
| F   | - Contraction of the Contraction | Screws Ø4x30 mm               | 20  |





STEP 2





STEP 3















#### **COMPLETE**