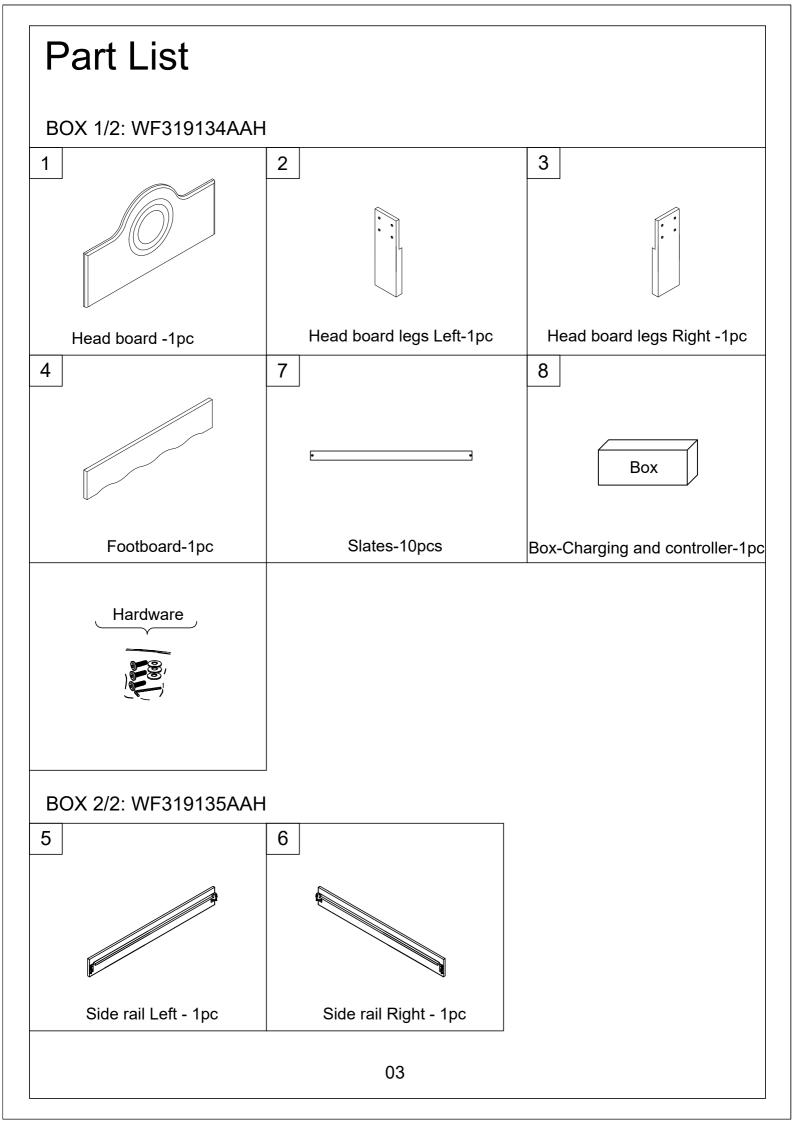

#### ASSEMBLY INSTRUCTION SKU CODE: (WF319134AAH/WF319135AAH)

This set included 2 boxex if do not receive full 2 boxex. Please contact our customer service team