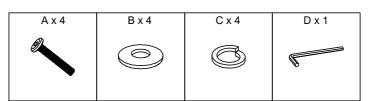

#### **Hardware List**

| No. | OUTLOOK                                                                                                                                                                                                                                                                                                                                                                                                                                                                                                                                                                                                                                                                                                                                                                                                                                                                                                                                                                                                                                                                                                                                                                                                                                                                                                                                                                                                                                                                                                                                                                                                                                                                                                                                                                                                                                                                                                                                                                                                                                                                                                                        | DESC                          | QTY |
|-----|--------------------------------------------------------------------------------------------------------------------------------------------------------------------------------------------------------------------------------------------------------------------------------------------------------------------------------------------------------------------------------------------------------------------------------------------------------------------------------------------------------------------------------------------------------------------------------------------------------------------------------------------------------------------------------------------------------------------------------------------------------------------------------------------------------------------------------------------------------------------------------------------------------------------------------------------------------------------------------------------------------------------------------------------------------------------------------------------------------------------------------------------------------------------------------------------------------------------------------------------------------------------------------------------------------------------------------------------------------------------------------------------------------------------------------------------------------------------------------------------------------------------------------------------------------------------------------------------------------------------------------------------------------------------------------------------------------------------------------------------------------------------------------------------------------------------------------------------------------------------------------------------------------------------------------------------------------------------------------------------------------------------------------------------------------------------------------------------------------------------------------|-------------------------------|-----|
| A   |                                                                                                                                                                                                                                                                                                                                                                                                                                                                                                                                                                                                                                                                                                                                                                                                                                                                                                                                                                                                                                                                                                                                                                                                                                                                                                                                                                                                                                                                                                                                                                                                                                                                                                                                                                                                                                                                                                                                                                                                                                                                                                                                | Bolts 5/16"x30 mm             | 8   |
| B   |                                                                                                                                                                                                                                                                                                                                                                                                                                                                                                                                                                                                                                                                                                                                                                                                                                                                                                                                                                                                                                                                                                                                                                                                                                                                                                                                                                                                                                                                                                                                                                                                                                                                                                                                                                                                                                                                                                                                                                                                                                                                                                                                | Plain washer Ø5/16"x19x1.5 mm | 16  |
| (C) |                                                                                                                                                                                                                                                                                                                                                                                                                                                                                                                                                                                                                                                                                                                                                                                                                                                                                                                                                                                                                                                                                                                                                                                                                                                                                                                                                                                                                                                                                                                                                                                                                                                                                                                                                                                                                                                                                                                                                                                                                                                                                                                                | Spring washer Ø5/16"x12 mm    | 16  |
| D   |                                                                                                                                                                                                                                                                                                                                                                                                                                                                                                                                                                                                                                                                                                                                                                                                                                                                                                                                                                                                                                                                                                                                                                                                                                                                                                                                                                                                                                                                                                                                                                                                                                                                                                                                                                                                                                                                                                                                                                                                                                                                                                                                | Allen key 80x30x4 mm          | 1   |
| E   |                                                                                                                                                                                                                                                                                                                                                                                                                                                                                                                                                                                                                                                                                                                                                                                                                                                                                                                                                                                                                                                                                                                                                                                                                                                                                                                                                                                                                                                                                                                                                                                                                                                                                                                                                                                                                                                                                                                                                                                                                                                                                                                                | Bolts 5/16"x38 mm             | 8   |
| F   | - Contraction of the Contraction | Screws Ø4x30 mm               | 20  |