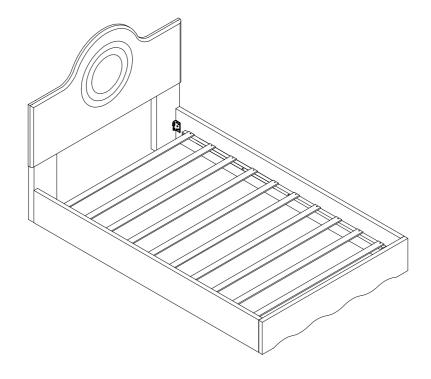

| Bolts 5/16"x38 mm             | 8   |
| F   | - Contraction of the Contraction | Screws Ø4x30 mm               | 20  |





STEP 2





STEP 3















#### **COMPLETE**