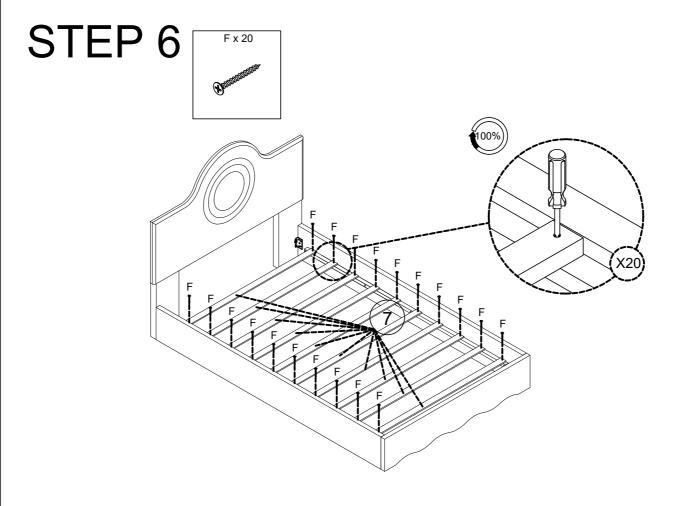

#### **Hardware List**

| No. | OUTLOOK                                                                                                                                                                                                                                                                                                                                                                                                                                                                                                                                                                                                                                                                                                                                                                                                                                                                                                                                                                                                                                                                                                                                                                                                                                                                                                                                                                                                                                                                                                                                                                                                                                                                                                                                                                                                                                                                                                                                                                                                                                                                                                                        | DESC                          | QTY |
|-----|--------------------------------------------------------------------------------------------------------------------------------------------------------------------------------------------------------------------------------------------------------------------------------------------------------------------------------------------------------------------------------------------------------------------------------------------------------------------------------------------------------------------------------------------------------------------------------------------------------------------------------------------------------------------------------------------------------------------------------------------------------------------------------------------------------------------------------------------------------------------------------------------------------------------------------------------------------------------------------------------------------------------------------------------------------------------------------------------------------------------------------------------------------------------------------------------------------------------------------------------------------------------------------------------------------------------------------------------------------------------------------------------------------------------------------------------------------------------------------------------------------------------------------------------------------------------------------------------------------------------------------------------------------------------------------------------------------------------------------------------------------------------------------------------------------------------------------------------------------------------------------------------------------------------------------------------------------------------------------------------------------------------------------------------------------------------------------------------------------------------------------|-------------------------------|-----|
| A   |                                                                                                                                                                                                                                                                                                                                                                                                                                                                                                                                                                                                                                                                                                                                                                                                                                                                                                                                                                                                                                                                                                                                                                                                                                                                                                                                                                                                                                                                                                                                                                                                                                                                                                                                                                                                                                                                                                                                                                                                                                                                                                                                | Bolts 5/16"x30 mm             | 8   |
| B   |                                                                                                                                                                                                                                                                                                                                                                                                                                                                                                                                                                                                                                                                                                                                                                                                                                                                                                                                                                                                                                                                                                                                                                                                                                                                                                                                                                                                                                                                                                                                                                                                                                                                                                                                                                                                                                                                                                                                                                                                                                                                                                                                | Plain washer Ø5/16"x19x1.5 mm | 16  |
| (C) |                                                                                                                                                                                                                                                                                                                                                                                                                                                                                                                                                                                                                                                                                                                                                                                                                                                                                                                                                                                                                                                                                                                                                                                                                                                                                                                                                                                                                                                                                                                                                                                                                                                                                                                                                                                                                                                                                                                                                                                                                                                                                                                                | Spring washer Ø5/16"x12 mm    | 16  |
| D   |                                                                                                                                                                                                                                                                                                                                                                                                                                                                                                                                                                                                                                                                                                                                                                                                                                                                                                                                                                                                                                                                                                                                                                                                                                                                                                                                                                                                                                                                                                                                                                                                                                                                                                                                                                                                                                                                                                                                                                                                                                                                                                                                | Allen key 80x30x4 mm          | 1   |
| E   |                                                                                                                                                                                                                                                                                                                                                                                                                                                                                                                                                                                                                                                                                                                                                                                                                                                                                                                                                                                                                                                                                                                                                                                                                                                                                                                                                                                                                                                                                                                                                                                                                                                                                                                                                                                                                                                                                                                                                                                                                                                                                                                                | Bolts 5/16"x38 mm             | 8   |
| F   | - Contraction of the Contraction | Screws Ø4x30 mm               | 20  |