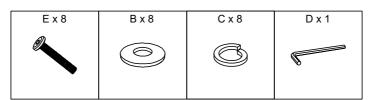

# HARDWARE Check that you've received all hardware listed below.

#### **Hardware List**

| No. | OUTLOOK                                                                                                                                                                                                                                                                                                                                                                                                                                                                                                                                                                                                                                                                                                                                                                                                                                                                                                                                                                                                                                                                                                                                                                                                                                                                                                                                                                                                                                                                                                                                                                                                                                                                                                                                                                                                                                                                                                                                                                                                                                                                                                                        | DESC                          | QTY |
|-----|--------------------------------------------------------------------------------------------------------------------------------------------------------------------------------------------------------------------------------------------------------------------------------------------------------------------------------------------------------------------------------------------------------------------------------------------------------------------------------------------------------------------------------------------------------------------------------------------------------------------------------------------------------------------------------------------------------------------------------------------------------------------------------------------------------------------------------------------------------------------------------------------------------------------------------------------------------------------------------------------------------------------------------------------------------------------------------------------------------------------------------------------------------------------------------------------------------------------------------------------------------------------------------------------------------------------------------------------------------------------------------------------------------------------------------------------------------------------------------------------------------------------------------------------------------------------------------------------------------------------------------------------------------------------------------------------------------------------------------------------------------------------------------------------------------------------------------------------------------------------------------------------------------------------------------------------------------------------------------------------------------------------------------------------------------------------------------------------------------------------------------|-------------------------------|-----|
| A   |                                                                                                                                                                                                                                                                                                                                                                                                                                                                                                                                                                                                                                                                                                                                                                                                                                                                                                                                                                                                                                                                                                                                                                                                                                                                                                                                                                                                                                                                                                                                                                                                                                                                                                                                                                                                                                                                                                                                                                                                                                                                                                                                | Bolts 5/16"x30 mm             | 8   |
| B   |                                                                                                                                                                                                                                                                                                                                                                                                                                                                                                                                                                                                                                                                                                                                                                                                                                                                                                                                                                                                                                                                                                                                                                                                                                                                                                                                                                                                                                                                                                                                                                                                                                                                                                                                                                                                                                                                                                                                                                                                                                                                                                                                | Plain washer Ø5/16"x19x1.5 mm | 16  |
| (C) |                                                                                                                                                                                                                                                                                                                                                                                                                                                                                                                                                                                                                                                                                                                                                                                                                                                                                                                                                                                                                                                                                                                                                                                                                                                                                                                                                                                                                                                                                                                                                                                                                                                                                                                                                                                                                                                                                                                                                                                                                                                                                                                                | Spring washer Ø5/16"x12 mm    | 16  |
| D   |                                                                                                                                                                                                                                                                                                                                                                                                                                                                                                                                                                                                                                                                                                                                                                                                                                                                                                                                                                                                                                                                                                                                                                                                                                                                                                                                                                                                                                                                                                                                                                                                                                                                                                                                                                                                                                                                                                                                                                                                                                                                                                                                | Allen key 80x30x4 mm          | 1   |
| E   |                                                                                                                                                                                                                                                                                                                                                                                                                                                                                                                                                                                                                                                                                                                                                                                                                                                                                                                                                                                                                                                                                                                                                                                                                                                                                                                                                                                                                                                                                                                                                                                                                                                                                                                                                                                                                                                                                                                                                                                                                                                                                                                                | Bolts 5/16"x38 mm             | 8   |
| F   | - Contraction of the Contraction | Screws Ø4x30 mm               | 20  |