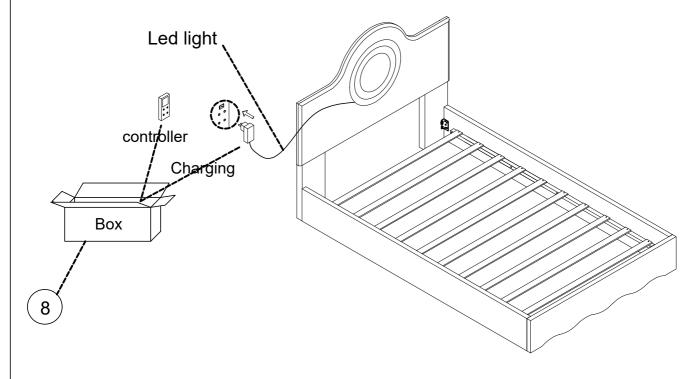

#### ASSEMBLY INSTRUCTION SKU CODE: (WF319134AAH/WF319135AAH)

This set included 2 boxex if do not receive full 2 boxex. Please contact our customer service team