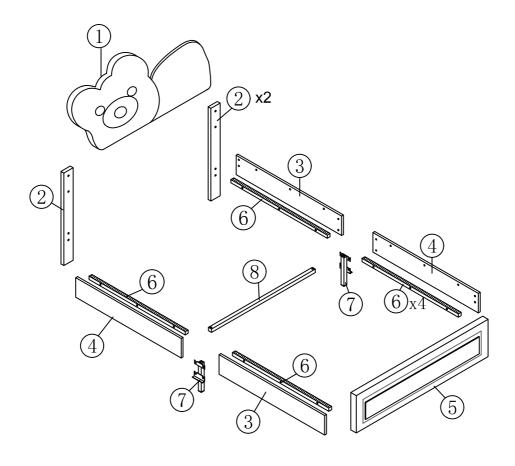

# **ASSEMBLY INSTRUCTION**



WF323767AAK

## **Detail View**





## Part List

### WF323767AAK



## **Hardware List**

#### WF323767AAK



### Remark: We recommend you assemble your bed in the flat ground.















#### **NOTICE:**

You can scan the QR code here and download an app that can control the color of the light strip like a remote control. When your phone plays music through the app, the color of the light strip will also change according to the strength of the music.



#### **NOTICE:**

When you use the remote control board to control the color of the light, Please remove the clear plastic card first, then please be sure to point the remote control at the color controller K.