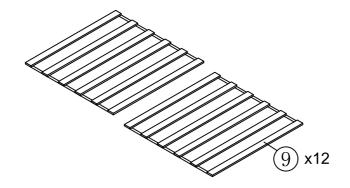

# **ASSEMBLY INSTRUCTION**



WF323767AAK

## **Detail View**





## Part List

### WF323767AAK



## **Hardware List**

#### WF323767AAK



### Remark: We recommend you assemble your bed in the flat ground.















#### **NOTICE:**

You can scan the QR code here and download an app that can control the color of the light strip like a remote control. When your phone plays music through the app, the color of the light strip will also change according to the strength of the music.



#### **NOTICE:**

When you use the remote control board to control the color of the light, Please remove the clear plastic card first, then please be sure to point the remote control at the color controller K.