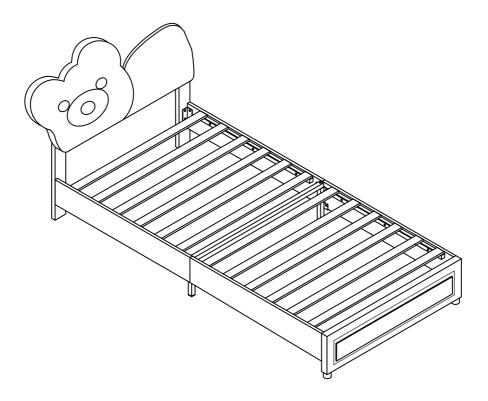

# **ASSEMBLY INSTRUCTION**



WF323767AAK

## **Detail View**





## Part List

### WF323767AAK



## **Hardware List**

#### WF323767AAK



### Remark: We recommend you assemble your bed in the flat ground.















#### **NOTICE:**

You can scan the QR code here and download an app that can control the color of the light strip like a remote control. When your phone plays music through the app, the color of the light strip will also change according to the strength of the music.



#### **NOTICE:**

When you use the remote control board to control the color of the light, Please remove the clear plastic card first, then please be sure to point the remote control at the color controller K.