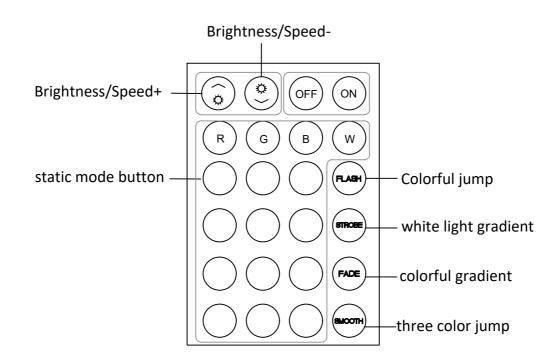

#### **NOTICE:**

When you use the remote control board to control the color of the light, Please remove the clear plastic card first, then please be sure to point the remote control at the color controller K.