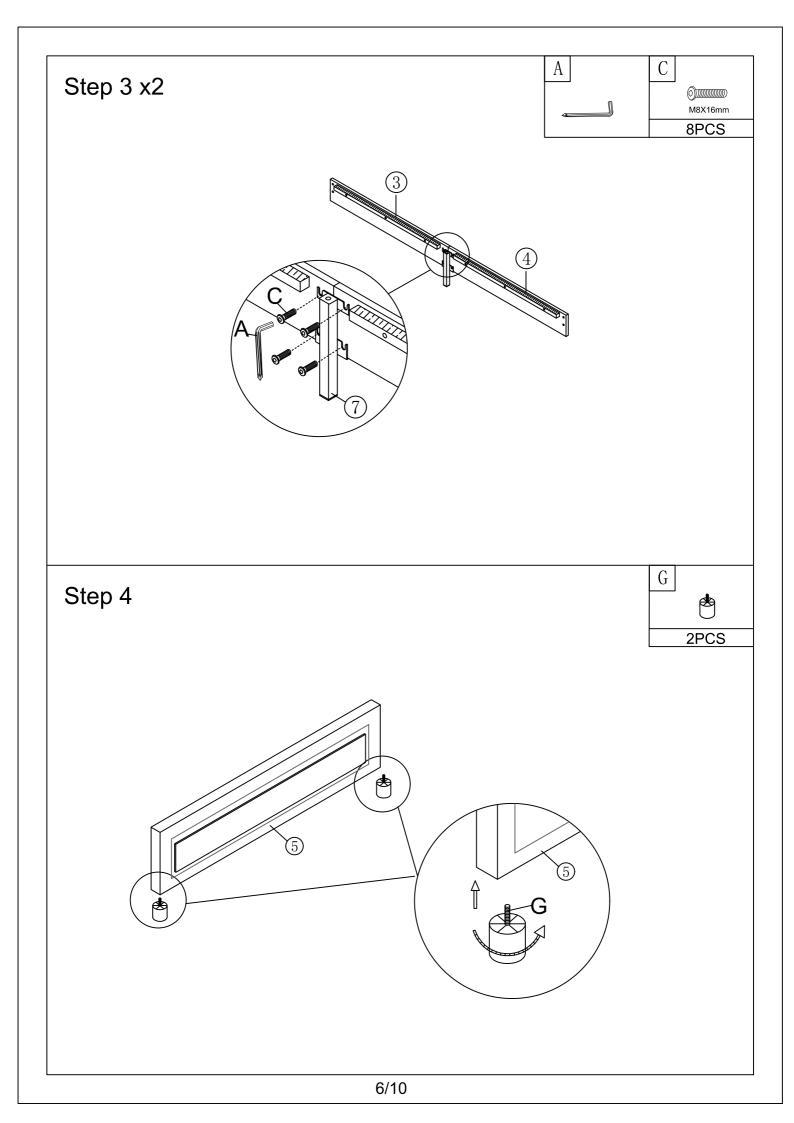

# **ASSEMBLY INSTRUCTION**



WF323767AAK

## **Detail View**





## Part List

### WF323767AAK



## **Hardware List**

#### WF323767AAK



### Remark: We recommend you assemble your bed in the flat ground.















#### **NOTICE:**

You can scan the QR code here and download an app that can control the color of the light strip like a remote control. When your phone plays music through the app, the color of the light strip will also change according to the strength of the music.



#### **NOTICE:**

When you use the remote control board to control the color of the light, Please remove the clear plastic card first, then please be sure to point the remote control at the color controller K.