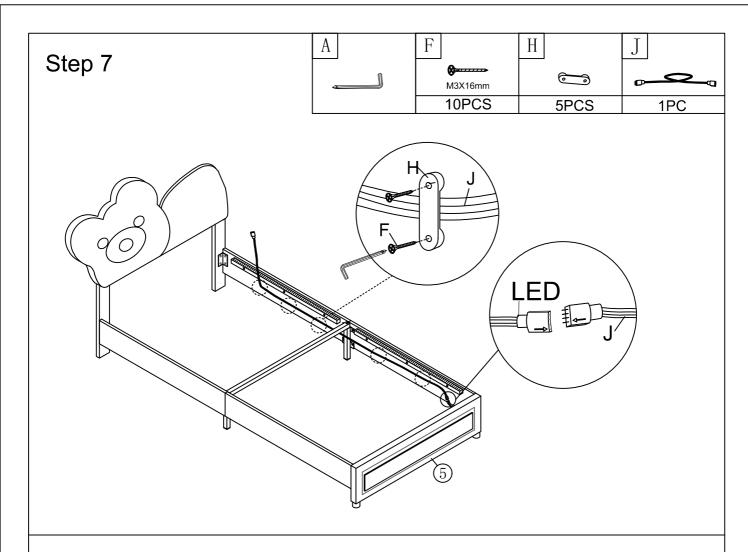

# **ASSEMBLY INSTRUCTION**



WF323767AAK

## **Detail View**





## Part List

### WF323767AAK



## **Hardware List**

#### WF323767AAK



### Remark: We recommend you assemble your bed in the flat ground.















#### **NOTICE:**

You can scan the QR code here and download an app that can control the color of the light strip like a remote control. When your phone plays music through the app, the color of the light strip will also change according to the strength of the music.



#### **NOTICE:**

When you use the remote control board to control the color of the light, Please remove the clear plastic card first, then please be sure to point the remote control at the color controller K.