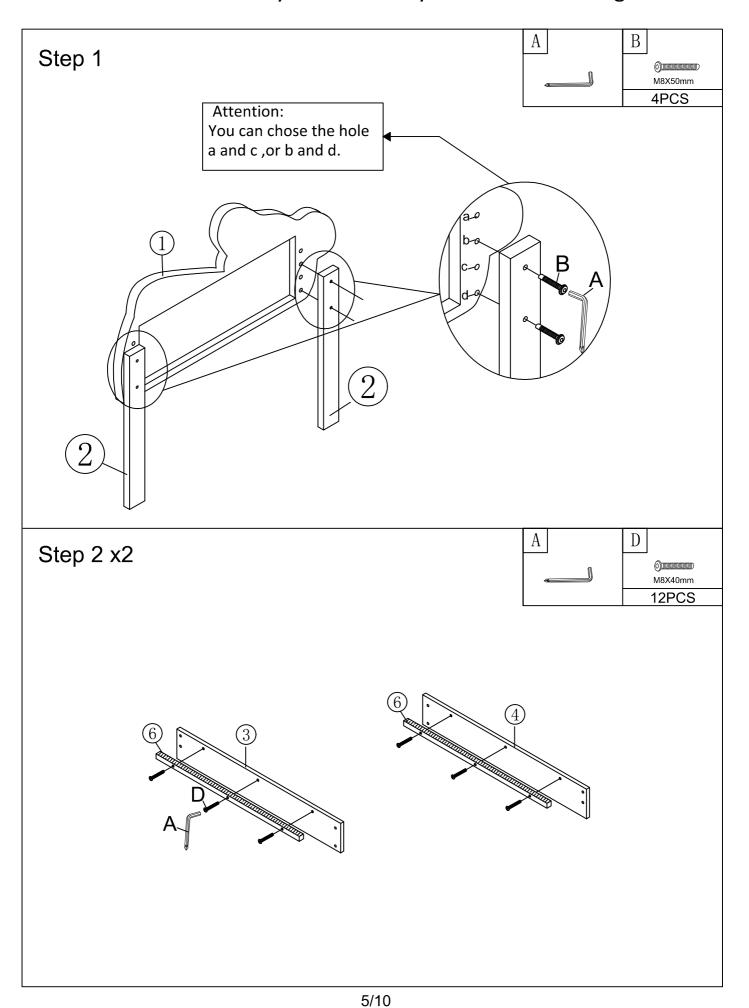

# **ASSEMBLY INSTRUCTION**



WF323767AAK

## **Detail View**





## Part List

### WF323767AAK



## **Hardware List**

#### WF323767AAK



### Remark: We recommend you assemble your bed in the flat ground.















#### **NOTICE:**

You can scan the QR code here and download an app that can control the color of the light strip like a remote control. When your phone plays music through the app, the color of the light strip will also change according to the strength of the music.



#### **NOTICE:**

When you use the remote control board to control the color of the light, Please remove the clear plastic card first, then please be sure to point the remote control at the color controller K.