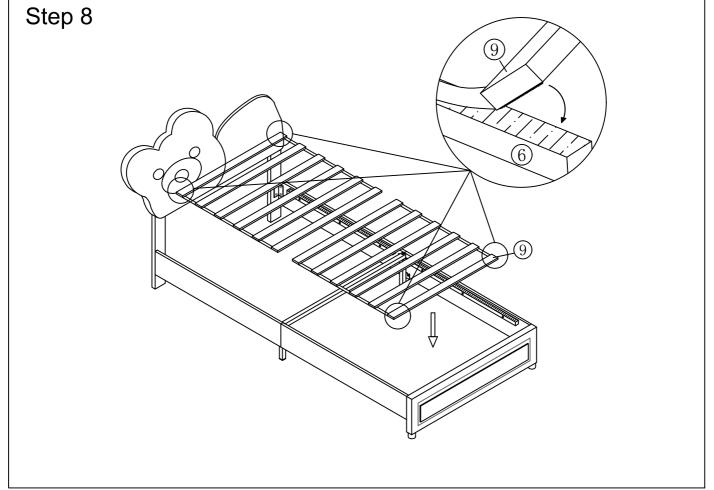

# **ASSEMBLY INSTRUCTION**



WF323767AAK

## **Detail View**





## Part List

### WF323767AAK



## **Hardware List**

#### WF323767AAK



### Remark: We recommend you assemble your bed in the flat ground.















#### **NOTICE:**

You can scan the QR code here and download an app that can control the color of the light strip like a remote control. When your phone plays music through the app, the color of the light strip will also change according to the strength of the music.



#### **NOTICE:**

When you use the remote control board to control the color of the light, Please remove the clear plastic card first, then please be sure to point the remote control at the color controller K.