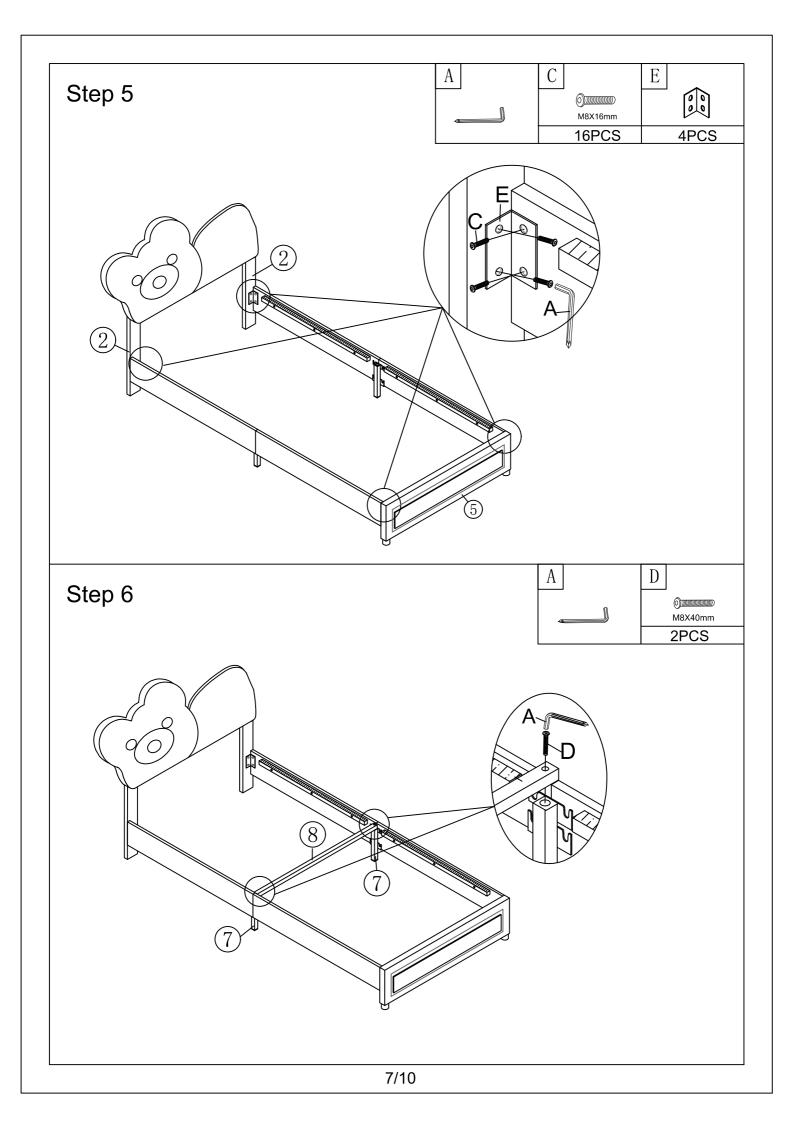

# **ASSEMBLY INSTRUCTION**



WF323767AAK

## **Detail View**





## Part List

### WF323767AAK



## **Hardware List**

#### WF323767AAK



### Remark: We recommend you assemble your bed in the flat ground.















#### **NOTICE:**

You can scan the QR code here and download an app that can control the color of the light strip like a remote control. When your phone plays music through the app, the color of the light strip will also change according to the strength of the music.



#### **NOTICE:**

When you use the remote control board to control the color of the light, Please remove the clear plastic card first, then please be sure to point the remote control at the color controller K.