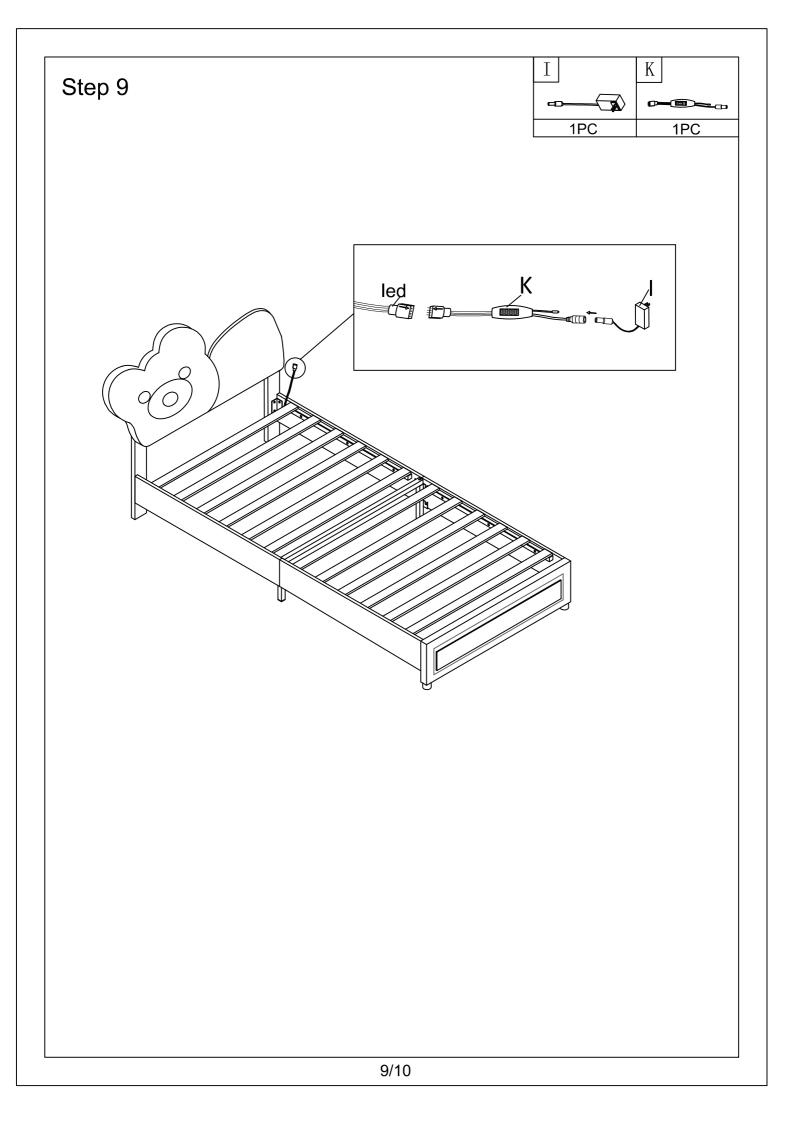

#### **NOTICE:**

You can scan the QR code here and download an app that can control the color of the light strip like a remote control. When your phone plays music through the app, the color of the light strip will also change according to the strength of the music.

#### **NOTICE:**

When you use the remote control board to control the color of the light, Please remove the clear plastic card first, then please be sure to point the remote control at the color controller K.