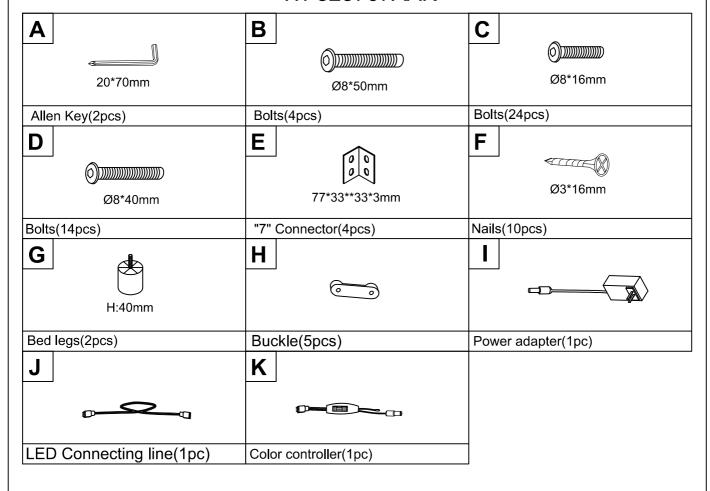

# **ASSEMBLY INSTRUCTION**



WF323767AAK

## **Detail View**





## Part List

### WF323767AAK



## **Hardware List**

#### WF323767AAK



### Remark: We recommend you assemble your bed in the flat ground.















#### **NOTICE:**

You can scan the QR code here and download an app that can control the color of the light strip like a remote control. When your phone plays music through the app, the color of the light strip will also change according to the strength of the music.



#### **NOTICE:**

When you use the remote control board to control the color of the light, Please remove the clear plastic card first, then please be sure to point the remote control at the color controller K.