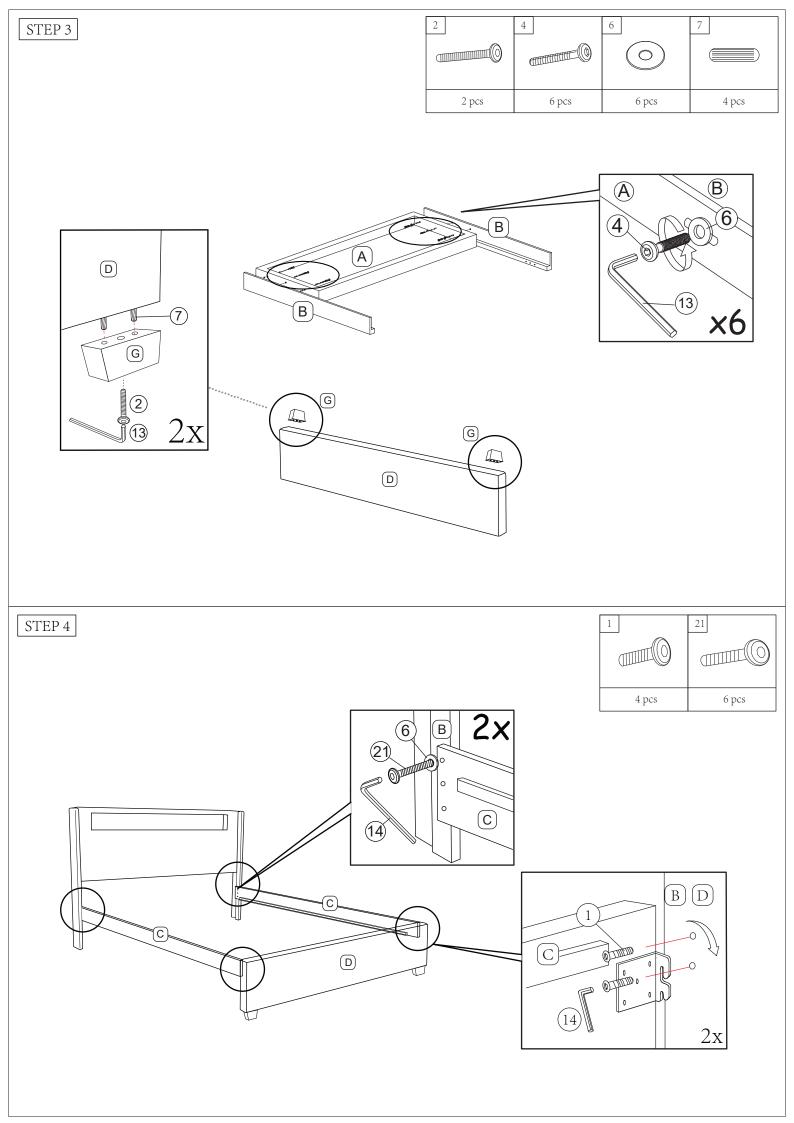

| 6 pcs  |

Remark: Extra hardware provided.

Read this instruction carefully. Remove all wrapping material, staples and straps from the carton. See hardware and furniture part list for guidance. Be sure you have all wooden furniture parts on a clean and flat surface, such as carpet or rug, to prevent from being scratched.

## CAUTION:

- 1. Do not Full Tighten the nut or screw until all ready to assemble.
- 2. Do not Over Tighten the nut or screw to avoid causing damages to the thread.
- 3. Keep all hardware part out reach of children.















## NOTE:

The center support leg glide recommended adjusted approximately 1/4" off ofthe floor. The glide will touch the floor after a mattress is placed on the bedframe.

Do not place a mattress on bedframe until it is fully assembled and the bedframe located in your desired location. Sliding the bed with weight upon it can compromise the integrity ofthe center support legs.



Lastly, place the trundle bed & drawers inside.



COMPLETED ASSEMBLY