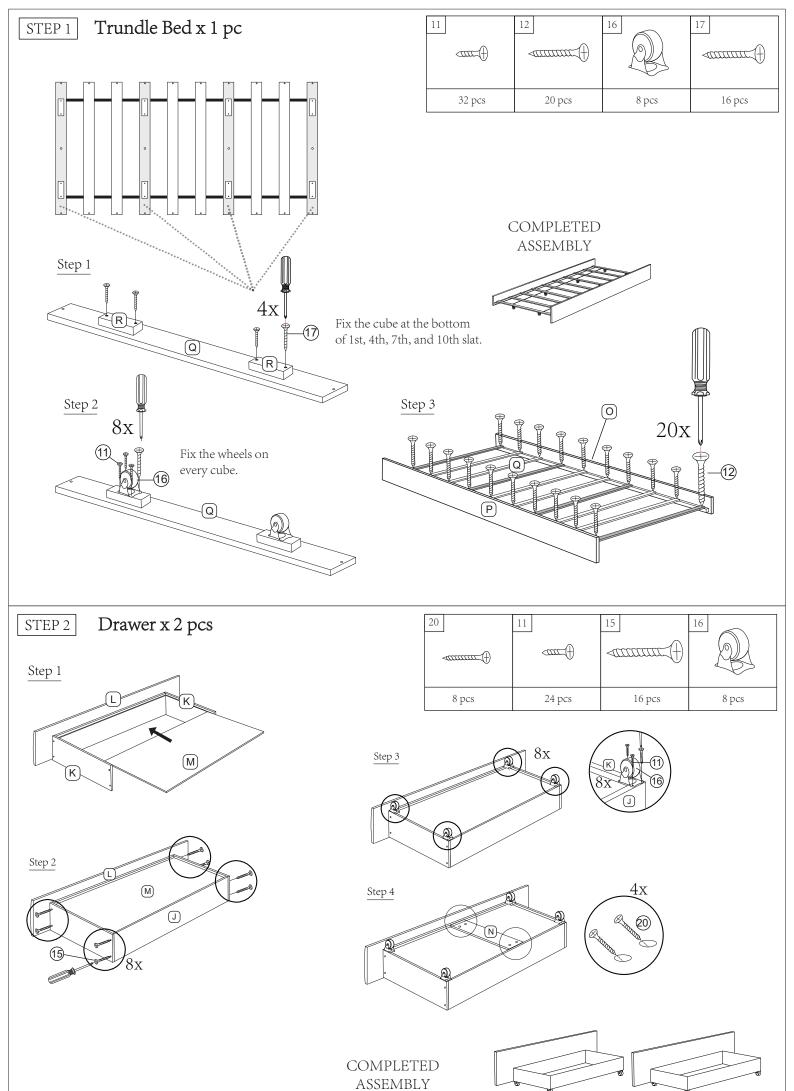

## **ASSEMBLY INSTRUCTION**

WF318618 / WF318619 (Full) WF318620 / WF318621 (Queen)

Bed Parts are shipped inside a compartment in the storage of the headboard.

| NO | PARTLIST (BOX10F2) WF318618 / WF318620 | QTY    |
|----|----------------------------------------|--------|
| A  | Headboard                              | 1 pc   |
| В  | Wing                                   | 2 pcs  |
| F  | Center Support Leg                     | 4 pcs  |
| G  | Bed Leg                                | 2 pcs  |
| Q  | Trundle Bed Slat (Twin)                | 10 pcs |
| М  | Drawer Bottom Panel                    | 2 pcs  |
| N  | Drawer Support                         | 2 pcs  |
| Н  | Bed Slat Queen                         | 10 pcs |
| R  | Trundle Slat Cube                      | 8 pcs  |

|   | PART LIST (BOX 2 OF 2) WF318619 / WF318621 |       |
|---|--------------------------------------------|-------|
| С | Side Rail                                  | 2 pcs |
| D | Footboard                                  | 1 pc  |
| I | Center Support Rail                        | 1 pc  |
| J | Drawer Back Panel                          | 2 pcs |
| K | Drawer Side Panel                          | 4 pcs |
| 0 | Trundle Long Panel (i)                     | 1 pc  |
| Р | Trundle Long Panel (ii)                    | 1 pc  |
| L | Drawer Front Panel                         | 2 pcs |

| NO | HARDWARE LIST (BOX 1 OF 2) WF318618 / WF318620     | QTY    |
|----|----------------------------------------------------|--------|
| 1  | JCBB M8 x 25mm                                     | 4 pcs  |
| 2  | JCBC M6 x 70mm                                     | 2 pcs  |
| 3  | JCBC M6 x 60mm                                     | 4 pcs  |
| 4  | JCBC M6 x 35mm                                     | 6 pcs  |
| 5  | Remote                                             | 1 pc   |
| 6  | Flat Washer M6                                     | 8 pcs  |
| 7  | Dowel M8                                           | 4 pcs  |
| 8  | Adjuster M6                                        | 4 pcs  |
| 9  | CSK M4 x 20mm                                      | 10 pcs |
| 10 | U-Bracket                                          | 1 pc   |
| 11 | CSK M3.5 x 16mm                                    | 56 pcs |
| 12 | CSK M4 x 30mm  <□□□□□□□□□□□□□□□□□□□□□□□□□□□□□□□□□□ | 40 pcs |
| 13 | Allen Key M4(65mm)                                 | 1 pc   |

| NO | HARDWARE LIST (BOX 1 OF 2) WF318618 / WF318620                                                                                                                                                                                                                                                                                                                                                                                                                                                                                                                                                                                                                                                                                                                                                                                                                                                                                                                                                                                                                                                                                                                                                                                                                                                                                                                                                                                                                                                                                                                                                                                                                                                                                                                                                                                                                                                                                                                                                                                                                                                                                | QTY    |
|----|-------------------------------------------------------------------------------------------------------------------------------------------------------------------------------------------------------------------------------------------------------------------------------------------------------------------------------------------------------------------------------------------------------------------------------------------------------------------------------------------------------------------------------------------------------------------------------------------------------------------------------------------------------------------------------------------------------------------------------------------------------------------------------------------------------------------------------------------------------------------------------------------------------------------------------------------------------------------------------------------------------------------------------------------------------------------------------------------------------------------------------------------------------------------------------------------------------------------------------------------------------------------------------------------------------------------------------------------------------------------------------------------------------------------------------------------------------------------------------------------------------------------------------------------------------------------------------------------------------------------------------------------------------------------------------------------------------------------------------------------------------------------------------------------------------------------------------------------------------------------------------------------------------------------------------------------------------------------------------------------------------------------------------------------------------------------------------------------------------------------------------|--------|
| 14 | Allen Key M5(65mm)                                                                                                                                                                                                                                                                                                                                                                                                                                                                                                                                                                                                                                                                                                                                                                                                                                                                                                                                                                                                                                                                                                                                                                                                                                                                                                                                                                                                                                                                                                                                                                                                                                                                                                                                                                                                                                                                                                                                                                                                                                                                                                            | 1 pc   |
| 15 | CSK M4 x 38mm                                                                                                                                                                                                                                                                                                                                                                                                                                                                                                                                                                                                                                                                                                                                                                                                                                                                                                                                                                                                                                                                                                                                                                                                                                                                                                                                                                                                                                                                                                                                                                                                                                                                                                                                                                                                                                                                                                                                                                                                                                                                                                                 | 16 pcs |
| 16 | Wheel                                                                                                                                                                                                                                                                                                                                                                                                                                                                                                                                                                                                                                                                                                                                                                                                                                                                                                                                                                                                                                                                                                                                                                                                                                                                                                                                                                                                                                                                                                                                                                                                                                                                                                                                                                                                                                                                                                                                                                                                                                                                                                                         | 16 pcs |
| 17 | CSK M4 x 32mm  √mmmm  √mmm  √mm  /mm  /mm  /mm  /mm  /mm  /mm  /m | 16 pcs |
| 18 | Stopper                                                                                                                                                                                                                                                                                                                                                                                                                                                                                                                                                                                                                                                                                                                                                                                                                                                                                                                                                                                                                                                                                                                                                                                                                                                                                                                                                                                                                                                                                                                                                                                                                                                                                                                                                                                                                                                                                                                                                                                                                                                                                                                       | 6 pcs  |
| 19 | Adapter                                                                                                                                                                                                                                                                                                                                                                                                                                                                                                                                                                                                                                                                                                                                                                                                                                                                                                                                                                                                                                                                                                                                                                                                                                                                                                                                                                                                                                                                                                                                                                                                                                                                                                                                                                                                                                                                                                                                                                                                                                                                                                                       | 1 pc   |
| 20 | CSK M4 X 25MM                                                                                                                                                                                                                                                                                                                                                                                                                                                                                                                                                                                                                                                                                                                                                                                                                                                                                                                                                                                                                                                                                                                                                                                                                                                                                                                                                                                                                                                                                                                                                                                                                                                                                                                                                                                                                                                                                                                                                                                                                                                                                                                 | 8 pcs  |
| 21 | JCBB M8 x 50mm                                                                                                                                                                                                                                                                                                                                                                                                                                                                                                                                                                                                                                                                                                                                                                                                                                                                                                                                                                                                                                                                                                                                                                                                                                                                                                                                                                                                                                                                                                                                                                                                                                                                                                                                                                                                                                                                                                                                                                                                                                                                                                                | 6 pcs  |