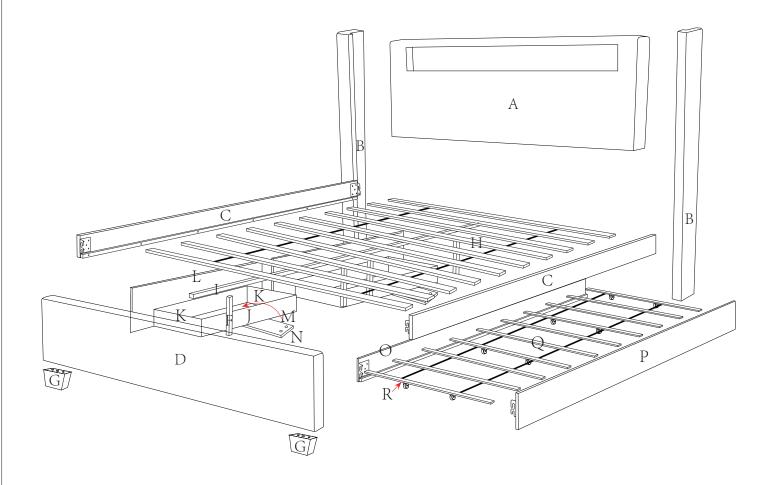

## **ASSEMBLY INSTRUCTION**

WF318618 / WF318619 (Full) WF318620 / WF318621 (Queen)

Bed Parts are shipped inside a compartment in the storage of the headboard.

| NO | PARTLIST (BOX10F2) WF318618 / WF318620 | QTY    |
|----|----------------------------------------|--------|
| A  | Headboard                              | 1 pc   |
| В  | Wing                                   | 2 pcs  |
| F  | Center Support Leg                     | 4 pcs  |
| G  | Bed Leg                                | 2 pcs  |
| Q  | Trundle Bed Slat (Twin)                | 10 pcs |
| М  | Drawer Bottom Panel                    | 2 pcs  |
| N  | Drawer Support                         | 2 pcs  |
| Н  | Bed Slat Queen                         | 10 pcs |
| R  | Trundle Slat Cube                      | 8 pcs  |

|   | PART LIST (BOX 2 OF 2) WF318619 / WF318621 |       |
|---|--------------------------------------------|-------|
| С | Side Rail                                  | 2 pcs |
| D | Footboard                                  | 1 pc  |
| I | Center Support Rail                        | 1 pc  |
| J | Drawer Back Panel                          | 2 pcs |
| K | Drawer Side Panel                          | 4 pcs |
| 0 | Trundle Long Panel (i)                     | 1 pc  |
| Р | Trundle Long Panel (ii)                    | 1 pc  |
| L | Drawer Front Panel                         | 2 pcs |