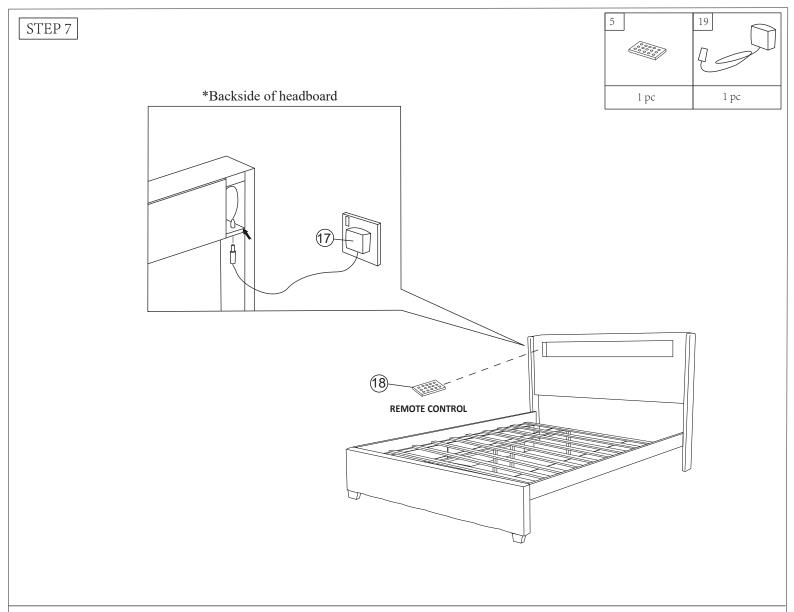

arton. See hardware and furniture part list for guidance. Be sure you have all wooden furniture parts on a clean and flat surface, such as carpet or rug, to prevent from being scratched.

## CAUTION:

- 1. Do not Full Tighten the nut or screw until all ready to assemble.
- 2. Do not Over Tighten the nut or screw to avoid causing damages to the thread.
- 3. Keep all hardware part out reach of children.















## NOTE:

The center support leg glide recommended adjusted approximately 1/4" off ofthe floor. The glide will touch the floor after a mattress is placed on the bedframe.

Do not place a mattress on bedframe until it is fully assembled and the bedframe located in your desired location. Sliding the bed with weight upon it can compromise the integrity ofthe center support legs.



Lastly, place the trundle bed & drawers inside.



COMPLETED ASSEMBLY