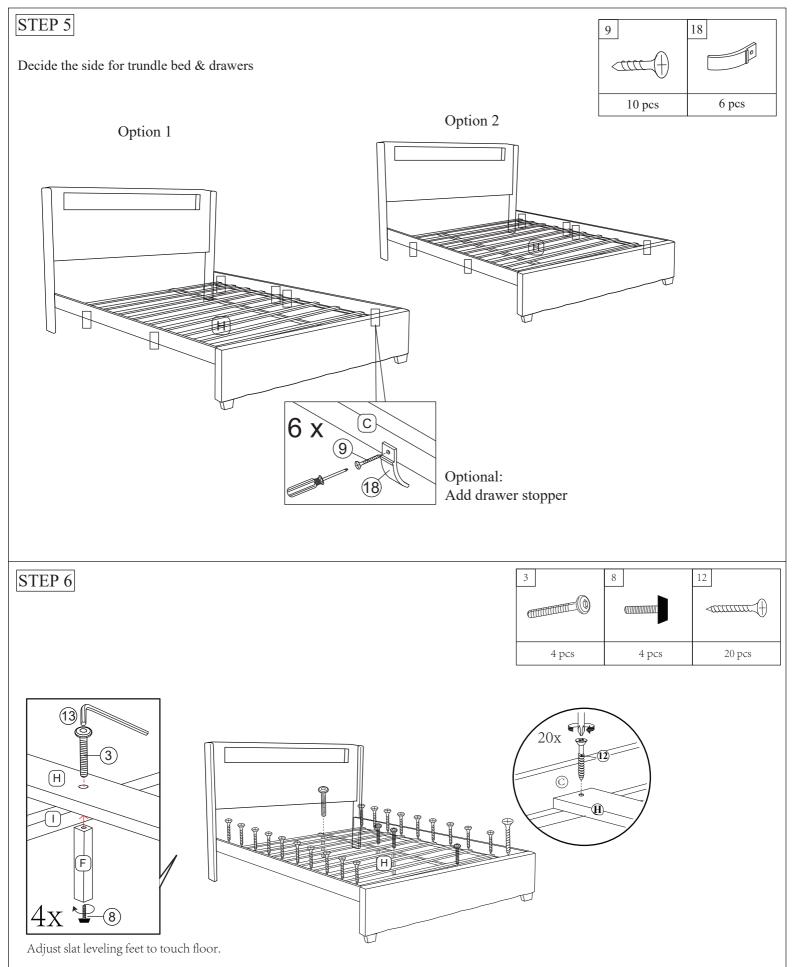

## NOTE:

The center support leg glide recommended adjusted approximately 1/4" off ofthe floor. The glide will touch the floor after a mattress is placed on the bedframe.

Do not place a mattress on bedframe until it is fully assembled and the bedframe located in your desired location. Sliding the bed with weight upon it can compromise the integrity ofthe center support legs.