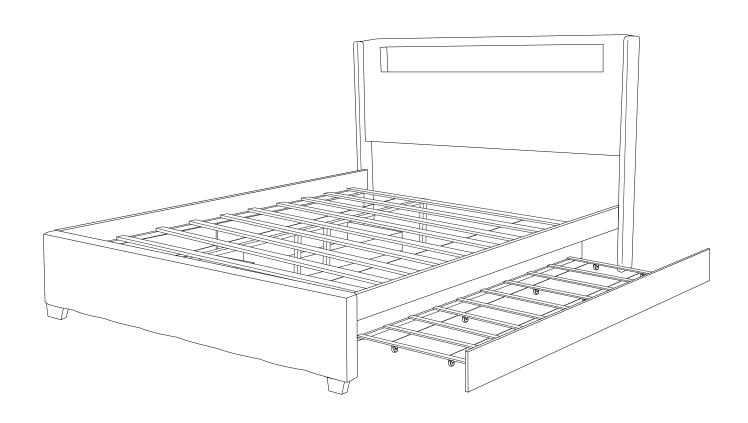

## **ASSEMBLY INSTRUCTION**

WF318618 / WF318619 (Full) WF318620 / WF318621 (Queen)





Bed Parts are shipped inside a compartment in the storage of the headboard.



| NO | PARTLIST (BOX10F2) WF318618 / WF318620 | QTY    |
|----|----------------------------------------|--------|
| A  | Headboard                              | 1 pc   |
| В  | Wing                                   | 2 pcs  |
| F  | Center Support Leg                     | 4 pcs  |
| G  | Bed Leg                                | 2 pcs  |
| Q  | Trundle Bed Slat (Twin)                | 10 pcs |
| М  | Drawer Bottom Panel                    | 2 pcs  |
| N  | Drawer Support                         | 2 pcs  |
| Н  | Bed Slat Queen                         | 10 pcs |
| R  | Trundle Slat Cube                      | 8 pcs  |

|   | PART LIST (BOX 2 OF 2) WF318619 / WF318621 |       |
|---|-------------------------