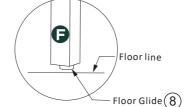

## NOTE:

The center support leg glide recommended adjusted approximately 1/4" off ofthe floor. The glide will touch the floor after a mattress is placed on the bedframe.

Do not place a mattress on bedframe until it is fully assembled and the bedframe located in your desired location. Sliding the bed with weight upon it can compromise the integrity ofthe center support legs.