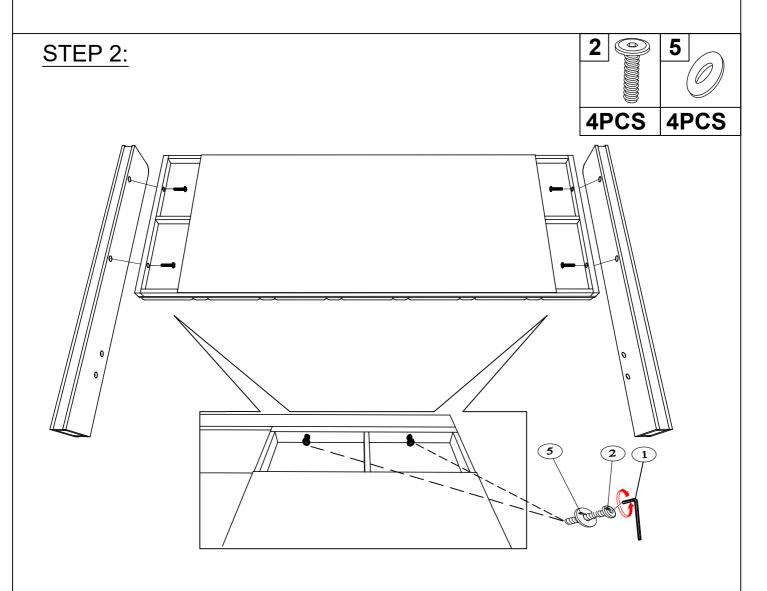

# Part List WF319929 G C1 CENTER SUPPORT LEGS - 4PCS LEFT SIDE RAIL - 1PC RIGHT SIDE RAIL - 1PC Ε CENTER SUPPORT BAR - 1PC FOOTBOARD LEGS - 2PCS SLATS - 10PCS

### **Hardware List**

in WF319929

| 1                     |                       | <b>3</b>              |
|-----------------------|-----------------------|-----------------------|
|                       | 5/16"*45mm            | 1/4"*60mm             |
| Allen key (1pc)       | Hex-Head bolts (8pcs) | Hex-Head bolts (4pcs) |
|                       | 5                     | 6                     |
| 5/16"*25mm            | 5/16"                 | 1/4"                  |
| Hex-Head bolts (4pcs) | Flat Washer (12pcs)   | Flat Washer (4pcs)    |
| <b>7</b>              |                       |                       |
| F4*35mm               |                       |                       |
| Screw (24pcs)         |                       |                       |
|                       |                       |                       |
|                       |                       |                       |
|                       |                       |                       |