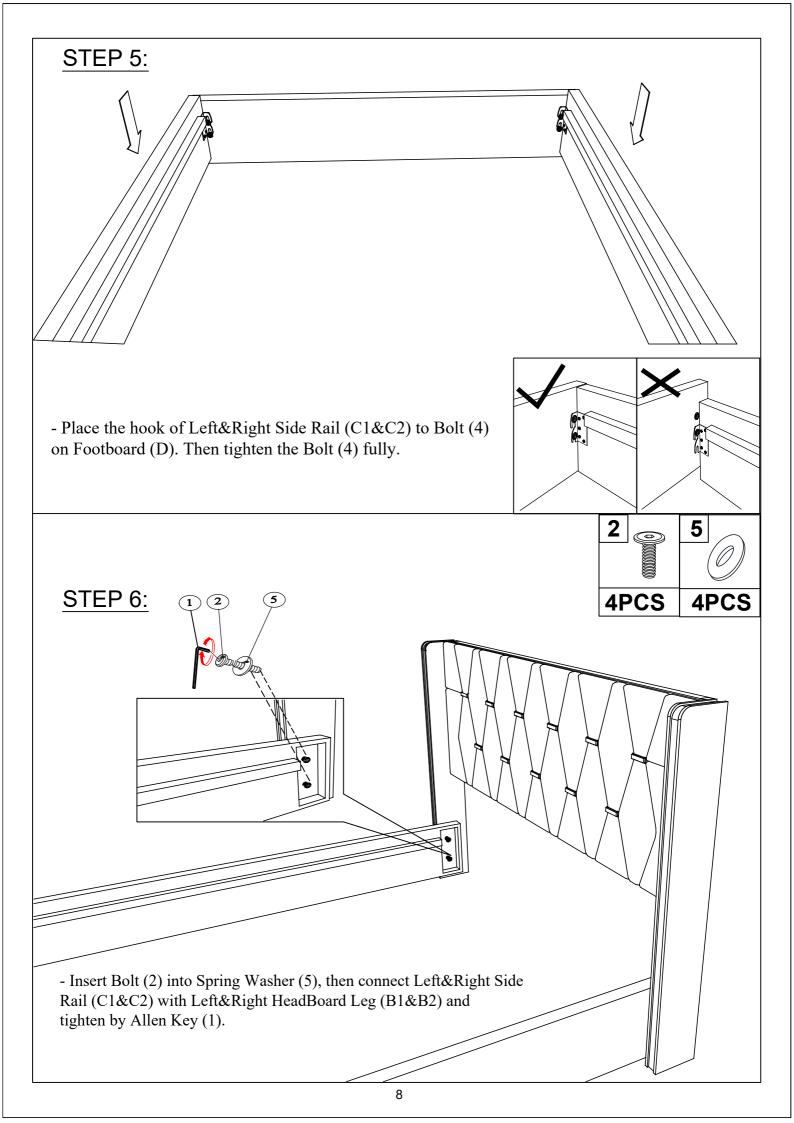

# Part List WF319929 G C1 CENTER SUPPORT LEGS - 4PCS LEFT SIDE RAIL - 1PC RIGHT SIDE RAIL - 1PC Ε CENTER SUPPORT BAR - 1PC FOOTBOARD LEGS - 2PCS SLATS - 10PCS

### **Hardware List**

in WF319929

| 1                     |                       | <b>3</b>              |
|-----------------------|-----------------------|-----------------------|
|                       | 5/16"*45mm            | 1/4"*60mm             |
| Allen key (1pc)       | Hex-Head bolts (8pcs) | Hex-Head bolts (4pcs) |
|                       | 5                     | 6                     |
| 5/16"*25mm            | 5/16"                 | 1/4"                  |
| Hex-Head bolts (4pcs) | Flat Washer (12pcs)   | Flat Washer (4pcs)    |
| <b>7</b>              |                       |                       |
| F4*35mm               |                       |                       |
| Screw (24pcs)         |                       |                       |
|                       |                       |                       |
|                       |                       |                       |
|                       |                       |                       |

#### STEP 1:

- Open both sides of the black non-woven fabric on HeadBoard (A).

- Use Allen Key (1) to drive Bolt (2) fitted with Spring Washer (5) to install the Left & Right HeadBoard Leg (B1&B2) to the HeadBoard (A).