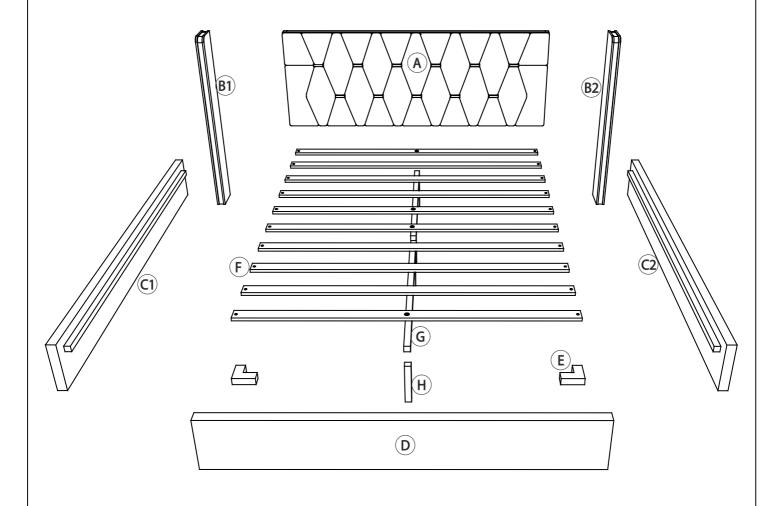

# Part List WF319928 **B2 B1** HEADBOARD - 1PC LEFT HEADBOARD LEG - 1PC RIGHT HEADBOARD LEG - 1PC FOOTBOARD - 1PC

# Part List WF319929 G C1 CENTER SUPPORT LEGS - 4PCS LEFT SIDE RAIL - 1PC RIGHT SIDE RAIL - 1PC Ε CENTER SUPPORT BAR - 1PC FOOTBOARD LEGS - 2PCS SLATS - 10PCS