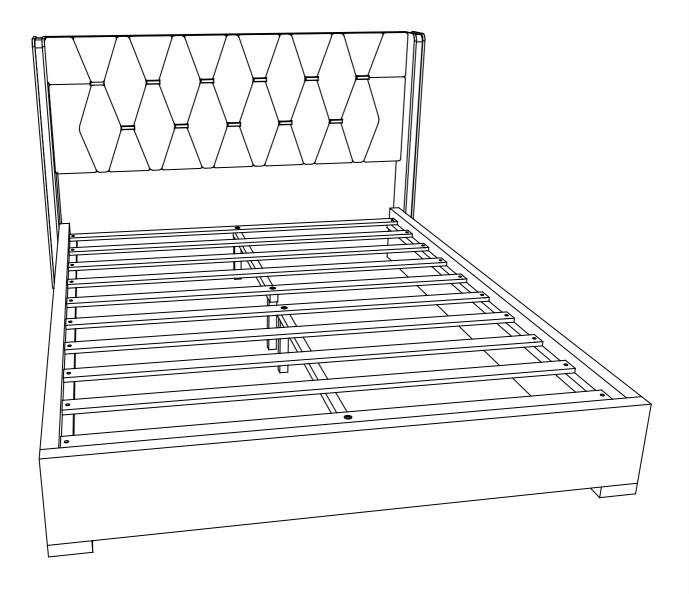

### **ASSEMBLY INSTRUCTIONS**

### **GOLD QUEEN BED**



WF319928 & WF319929

## **Detail View**



# Part List WF319928 **B2 B1** HEADBOARD - 1PC LEFT HEADBOARD LEG - 1PC RIGHT HEADBOARD LEG - 1PC FOOTBOARD - 1PC

# Part List WF319929 G C1 CENTER SUPPORT LEGS - 4PCS LEFT SIDE RAIL - 1PC RIGHT SIDE RAIL - 1PC Ε CENTER SUPPORT BAR - 1PC FOOTBOARD LEGS - 2PCS SLATS - 10PCS

### **Hardware List**

in WF319929

| 1                     |                       | <b>3</b>              |
|-----------------------|-----------------------|-----------------------|
|                       | 5/16"*45mm            | 1/4"*60mm             |
| Allen key (1pc)       | Hex-Head bolts (8pcs) | Hex-Head bolts (4pcs) |
|                       | 5                     | 6                     |
| 5/16"*25mm            | 5/16"                 | 1/4"                  |