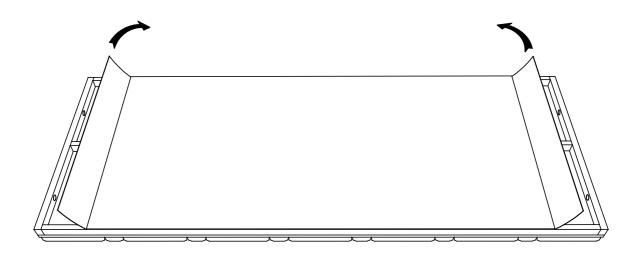

#### STEP 1:

- Open both sides of the black non-woven fabric on HeadBoard (A).

- Use Allen Key (1) to drive Bolt (2) fitted with Spring Washer (5) to install the Left & Right HeadBoard Leg (B1&B2) to the HeadBoard (A).