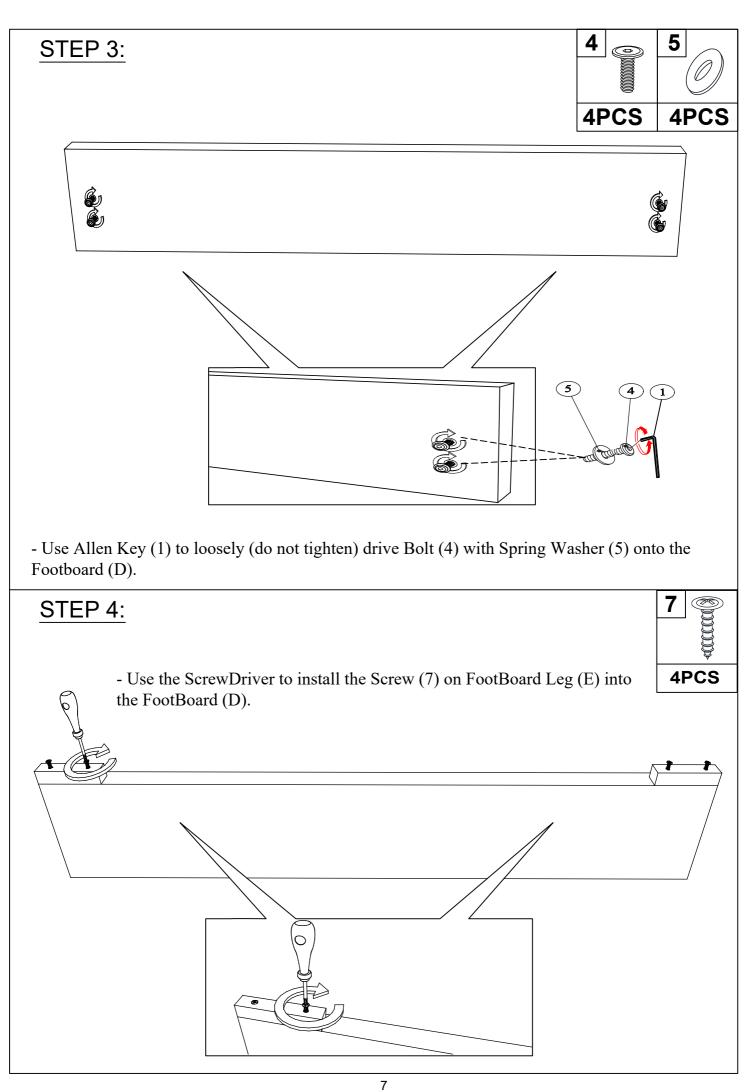

# Part List WF319929 G C1 CENTER SUPPORT LEGS - 4PCS LEFT SIDE RAIL - 1PC RIGHT SIDE RAIL - 1PC Ε CENTER SUPPORT BAR - 1PC FOOTBOARD LEGS - 2PCS SLATS - 10PCS

### **Hardware List**

in WF319929

| 1                     |                       | <b>3</b>              |
|-----------------------|-----------------------|-----------------------|
|                       | 5/16"*45mm            | 1/4"*60mm             |
| Allen key (1pc)       | Hex-Head bolts (8pcs) | Hex-Head bolts (4pcs) |
|                       | 5                     | 6                     |
| 5/16"*25mm            | 5/16"                 | 1/4"                  |
| Hex-Head bolts (4pcs) | Flat Washer (12pcs)   | Flat Washer (4pcs)    |
| <b>7</b>              |                       |                       |
| F4*35mm               |                       |                       |
| Screw (24pcs)         |                       |                       |
|                       |                       |                       |
|                       |                       |                       |
|                       |                       |                       |