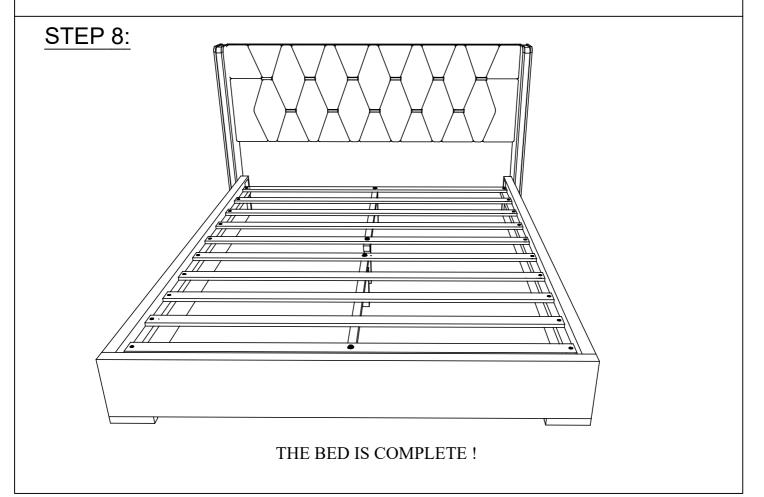

#### STEP 1:

- Open both sides of the black non-woven fabric on HeadBoard (A).

- Use Allen Key (1) to drive Bolt (2) fitted with Spring Washer (5) to install the Left & Right HeadBoard Leg (B1&B2) to the HeadBoard (A).