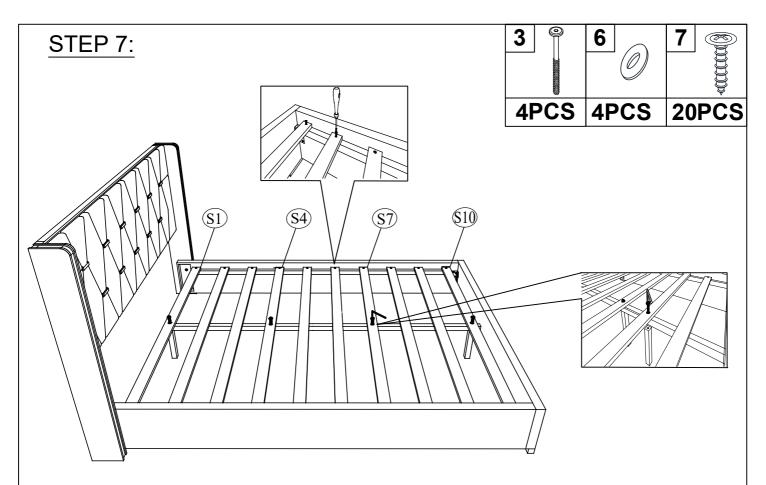

# Part List WF319929 G C1 CENTER SUPPORT LEGS - 4PCS LEFT SIDE RAIL - 1PC RIGHT SIDE RAIL - 1PC Ε CENTER SUPPORT BAR - 1PC FOOTBOARD LEGS - 2PCS SLATS - 10PCS

### **Hardware List**

in WF319929

| 1                     |                       | <b>3</b>              |
|-----------------------|-----------------------|-----------------------|
|                       | 5/16"*45mm            | 1/4"*60mm             |
| Allen key (1pc)       | Hex-Head bolts (8pcs) | Hex-Head bolts (4pcs) |
|                       | 5                     | 6                     |
| 5/16"*25mm            | 5/16"                 | 1/4"                  |
| Hex-Head bolts (4pcs) | Flat Washer (12pcs)   | Flat Washer (4pcs)    |
| <b>7</b>              |                       |                       |
| F4*35mm               |                       |                       |
| Screw (24pcs)         |                       |                       |
|                       |                       |                       |
|                       |                       |                       |
|                       |                       |                       |

- Set Bolt (3) into Spring Washer (6), then pass assembled Bolts through Slat (S1,S4,S7,S10) and Center Support Bar (H) in turn, fit into Center Support Legs (G) then tighten with Allen Key (1).
- Use the ScrewDriver to install the Screw (7) into the hole on 2 heads of the Slat (F).