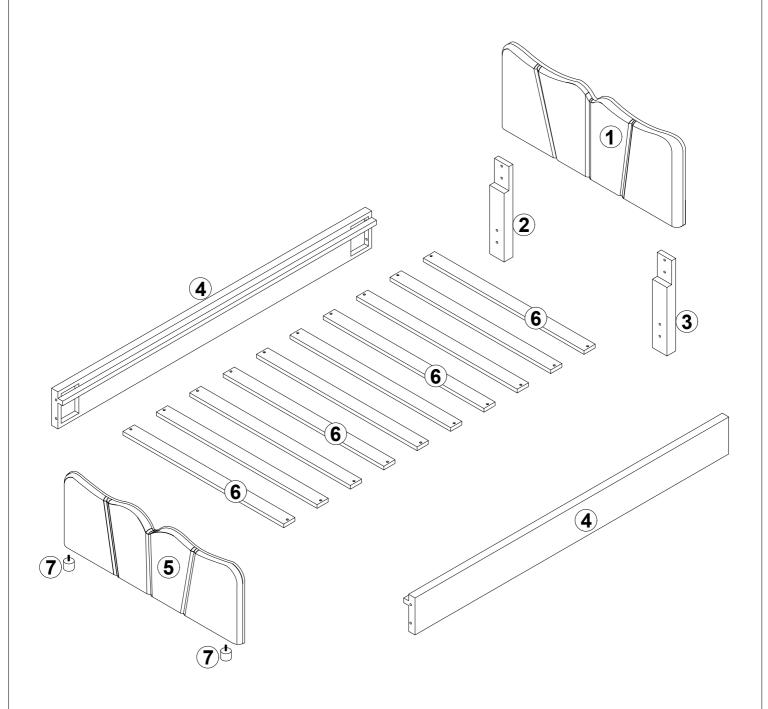

# Part Lists: WF531530 Headboard-1pc Headboard left leg -1pc 3 5 Headboard right leg-1pc Footboard - 1pc 7 Footboard leg -2pcs Bed slat - 10pcs