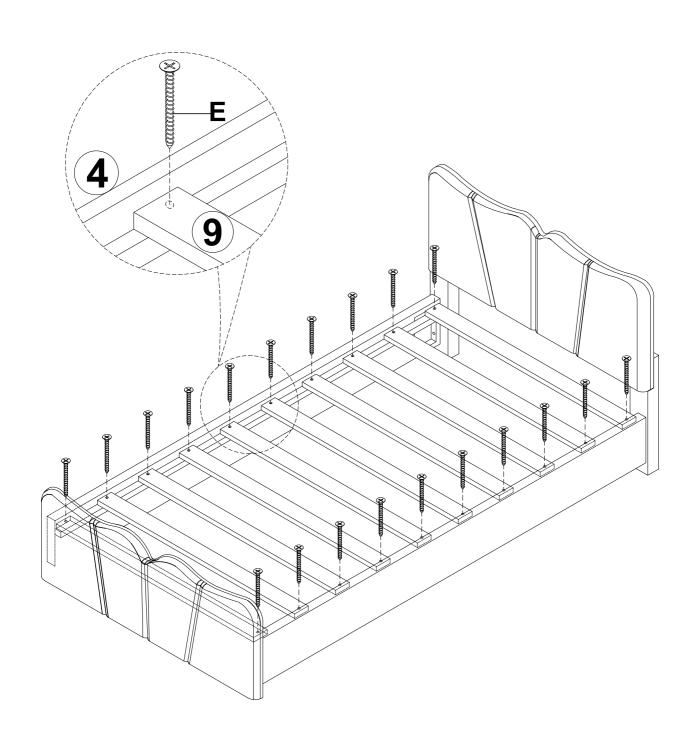

using the illustrations below.

# Part Lists: WF531530 Headboard-1pc Headboard left leg -1pc 3 5 Headboard right leg-1pc Footboard - 1pc 7 Footboard leg -2pcs Bed slat - 10pcs



### HARDWARE LISTS: WF531531



Read this instruction carefully. See hardware and furniture part list for guidance. Be sure all parts are complete, before you assemble. Place all wooden furniture parts on a clean and flat soft surface to prevent from being scratched. Follow the figure to start assembling.

#### **CAUTIONS:**

- 1. Do not FULLY TIGHTEN the nut or nut bolt until all nut or bolt is ready assembled.
- 2. Do not OVER TIGHTEN the nut or bolt to avoid causing damages to the thread.
- 3. Keep all hardware parts out of reach of children.

NOTE: THE LIST AND QUANTITY SHOWN ARE FOR 1 UNIT ASSEMBLY.