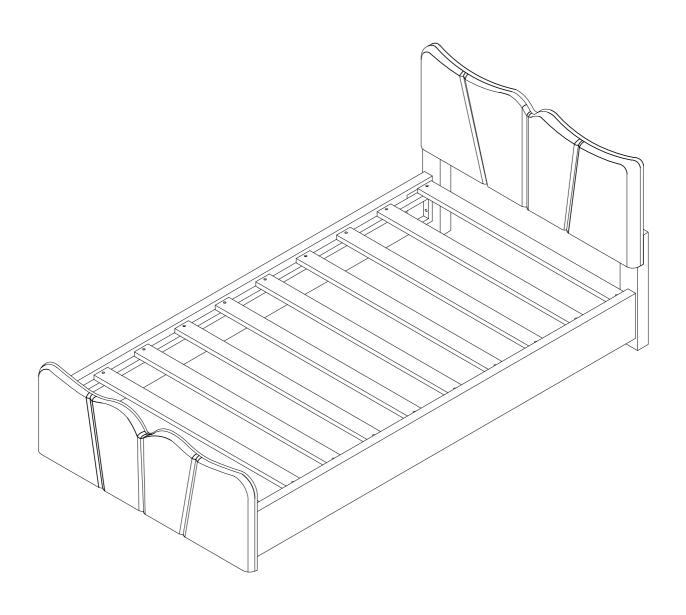

### Detail View - TWIN BED

Identifying the Hardware - Indentify the hardware using the illustrations below.