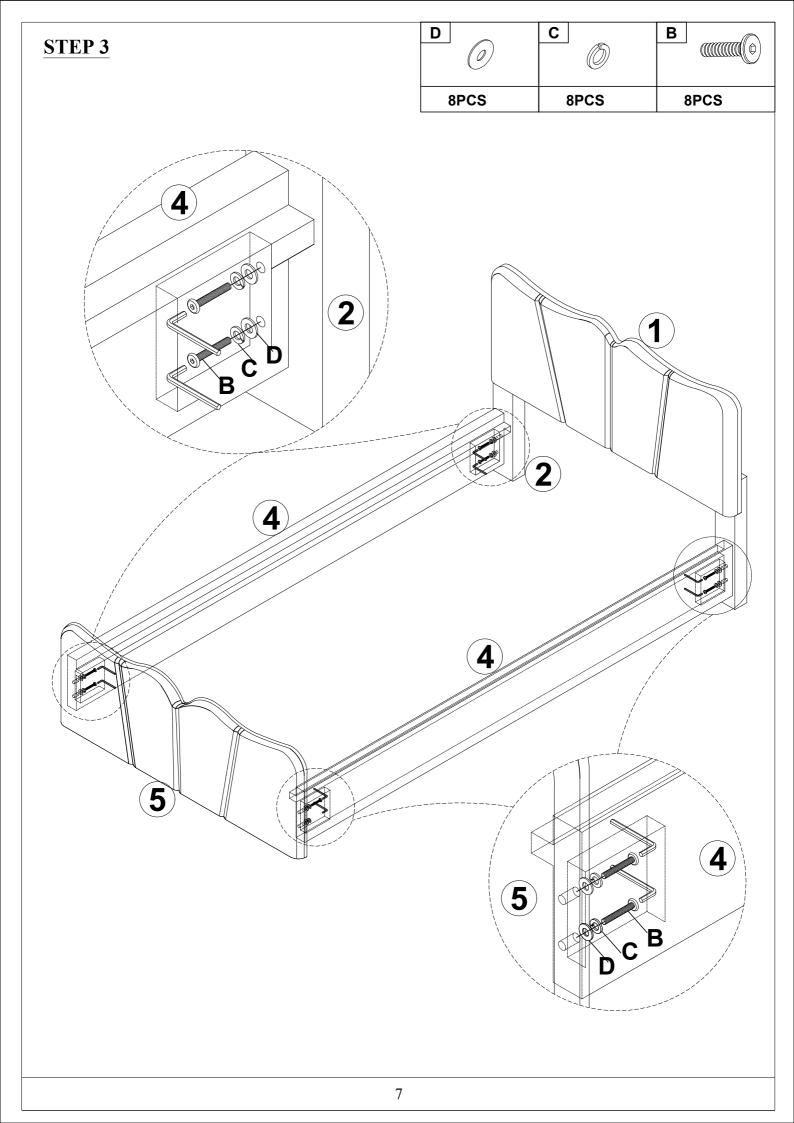

### HARDWARE LISTS: WF531531

Read this instruction carefully. See hardware and furniture part list for guidance. Be sure all parts are complete, before you assemble. Place all wooden furniture parts on a clean and flat soft surface to prevent from being scratched. Follow the figure to start assembling.

#### **CAUTIONS:**

- 1. Do not FULLY TIGHTEN the nut or nut bolt until all nut or bolt is ready assembled.
- 2. Do not OVER TIGHTEN the nut or bolt to avoid causing damages to the thread.
- 3. Keep all hardware parts out of reach of children.

NOTE: THE LIST AND QUANTITY SHOWN ARE FOR 1 UNIT ASSEMBLY.