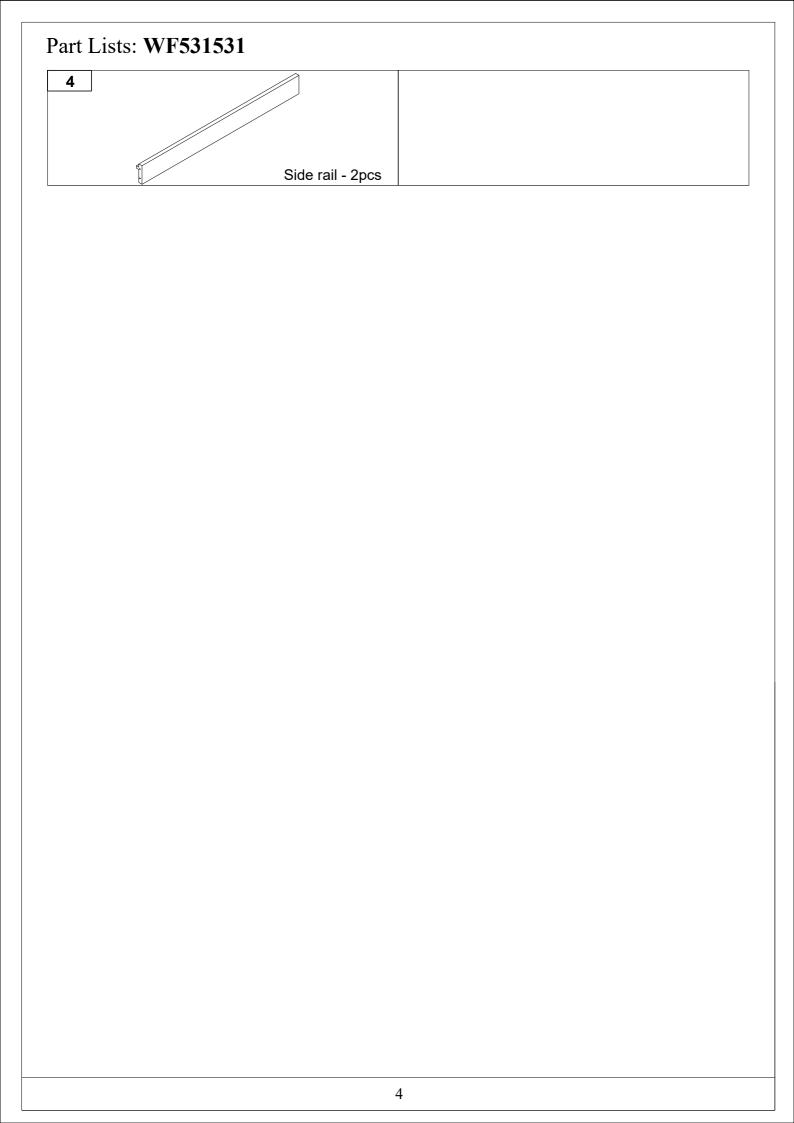

# Part Lists: WF531530 Headboard-1pc Headboard left leg -1pc 3 5 Headboard right leg-1pc Footboard - 1pc 7 Footboard leg -2pcs Bed slat - 10pcs