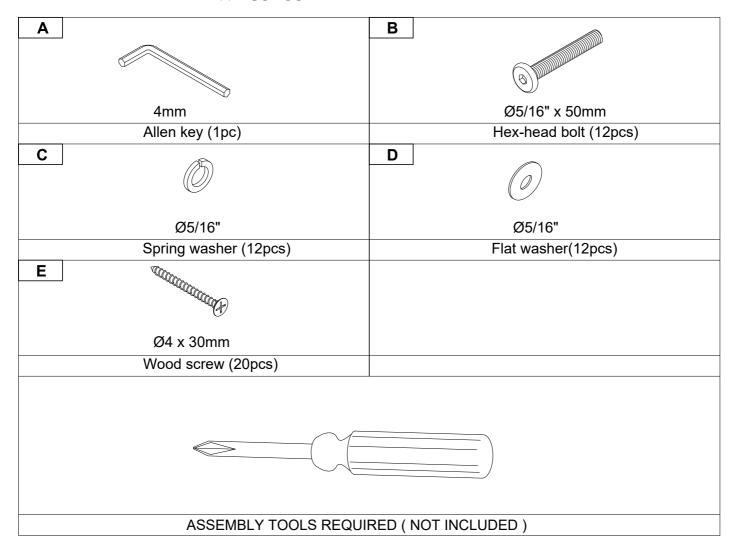

### Detail View - TWIN BED

Identifying the Hardware - Indentify the hardware using the illustrations below.

### HARDWARE LISTS: WF531531

Read this instruction carefully. See hardware and furniture part list for guidance. Be sure all parts are complete, before you assemble. Place all wooden furniture parts on a clean and flat soft surface to prevent from being scratched. Follow the figure to start assembling.