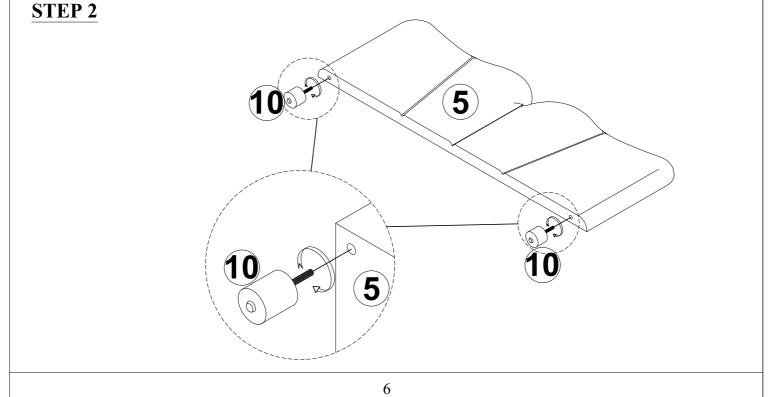

### HARDWARE LISTS: WF531531

Read this instruction carefully. See hardware and furniture part list for guidance. Be sure all parts are complete, before you assemble. Place all wooden furniture parts on a clean and flat soft surface to prevent from being scratched. Follow the figure to start assembling.

#### **CAUTIONS:**

- 1. Do not FULLY TIGHTEN the nut or nut bolt until all nut or bolt is ready assembled.
- 2. Do not OVER TIGHTEN the nut or bolt to avoid causing damages to the thread.
- 3. Keep all hardware parts out of reach of children.

NOTE: THE LIST AND QUANTITY SHOWN ARE FOR 1 UNIT ASSEMBLY.