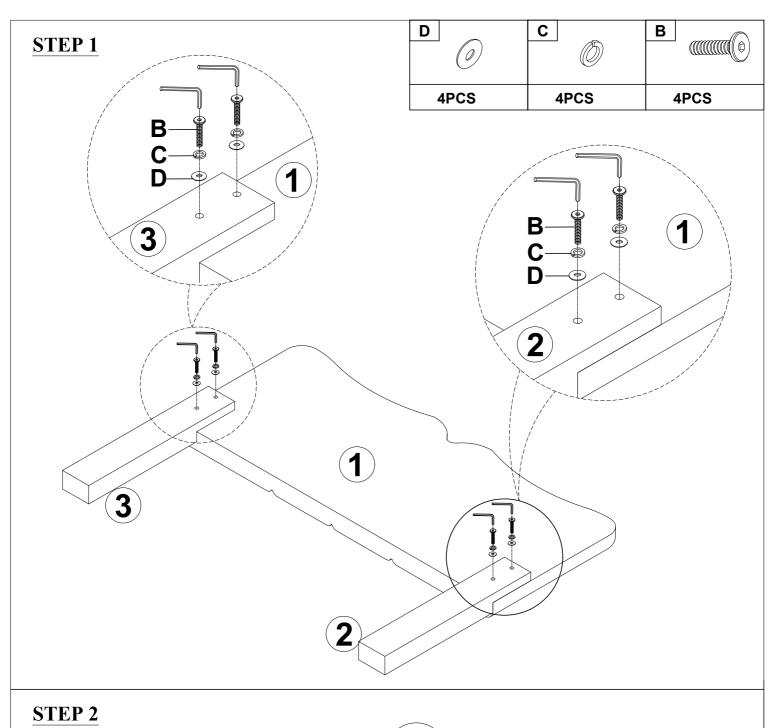

### HARDWARE LISTS: WF531531

Read this instruction carefully. See hardware and furniture part list for guidance. Be sure all parts are complete, before you assemble. Place all wooden furniture parts on a clean and flat soft surface to prevent from being scratched. Follow the figure to start assembling.

#### **CAUTIONS:**

- 1. Do not FULLY TIGHTEN the nut or nut bolt until all nut or bolt is ready assembled.
- 2. Do not OVER TIGHTEN the nut or bolt to avoid causing damages to the thread.
- 3. Keep all hardware parts out of reach of children.

NOTE: THE LIST AND QUANTITY SHOWN ARE FOR 1 UNIT ASSEMBLY.