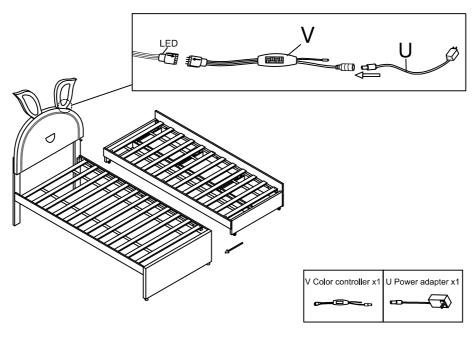

Connect the Color controller V to the Bed LED line B, then connect the Color controller V to the Power adapter U. Then assemble is finished, push the bottom bed under the bed and enjoy it.