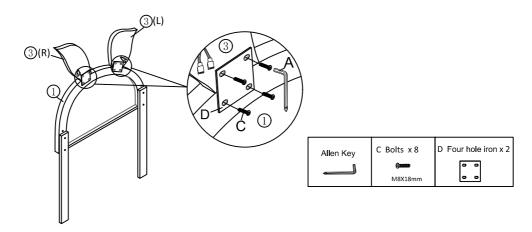

#### Step 2

Fix the Ear of the Headboard ③ to the headboard ① with Four hole iron D and Bolts C by using Allen Key A.