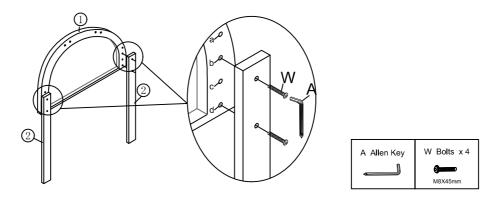

#### Step 1

Fix the head board legs② to the headboard① with Bolts B by using Allen key A.You can chose the hole a and c ,or b and d.