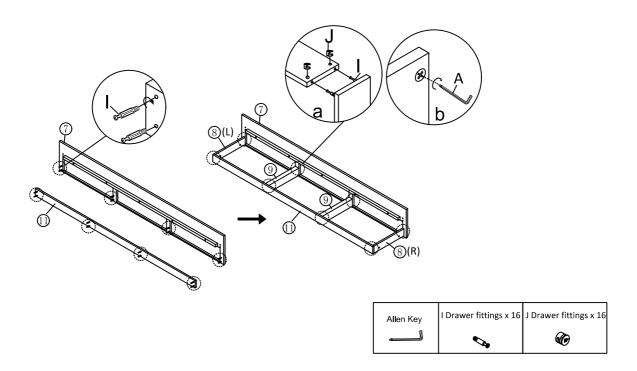

## Step 5

Fix the siderails 4 to the Headboard legs 2 and footboard 5 with Bolt C and "7" Connector G by using Allen key A.

Step 6
Assemble the bottom bed frame with Bottom bed board (7), (8), (9), and (1) together by using Drawer fitting I, J and Allen key A.