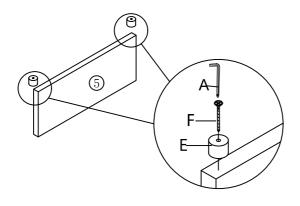

#### Step 3

Fix the Siderail support bar 6 to Siderails 4, Bottom bed board 7 and 2 with Bolts B by using Allen key A.

Fix the legs E to the Footboard (5) with Nails F by using Allen key A or Electric drill.