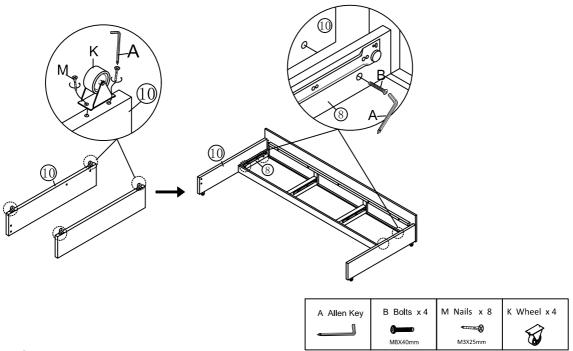

 $Fix the \ Drawer \ track \ R \ to \ the \ Bottom \ bed \ board \textcircled{\$} \ and \ \textcircled{\$} \ with \ Nails \ L \ by \ using \ Allen \ key \ A \ or \ Electric \ drill.$ 

Fix Wheel K to the Bottom bed board 0 with Nails M by using Allen Key A or Electric drill. Attach Bottom bed board 0 to 8 with Bolt B by using Allen Key A .