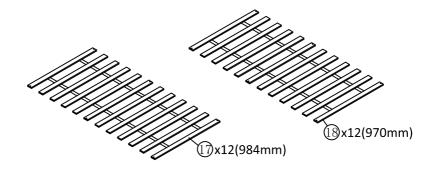

Step 11

Fix the Slats 🕡 and 🔞 to the side support bar with Nails N by using Allen key A or Electric drill.

Step 12

Push Drawers into the bottom bed.

Fix one of the Connecting line T to the LED line A and LED line C.Fix another Connecting T to the LED line D and LED line E.