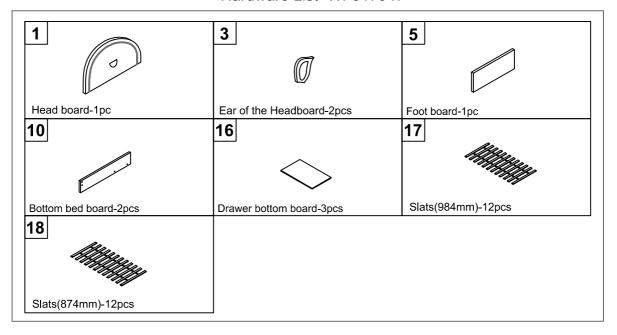

## **ASSEMBLY INSTRUCTION**

SKU:WF317947 WF317948



# **Detail View**





## Part List

#### Hardware List+WF317947



#### WF317948



## **Hardware List**



Attention: Do not tighten the screws before completing the entire installation. If you have any difficulty with the installation process, please feel free to contact us.

#### Step 1

Fix the head board legs② to the headboard① with Bolts B by using Allen key A.You can chose the hole a and c ,or b and d.



#### Step 2

Fix the Ear of the Headboard ③ to the headboard ① with Four hole iron D and Bolts C by using Allen Key A.



#### Step 3

Fix the Siderail support bar 6 to Siderails 4, Bottom bed board 7 and 2 with Bolts B by using Allen key A.



Fix the legs E to the Footboard (5) with Nails F by using Allen key A or Electric drill.





## Step 5

Fix the siderails 4 to the Headboard legs 2 and footboard 5 with Bolt C and "7" Connector G by usin