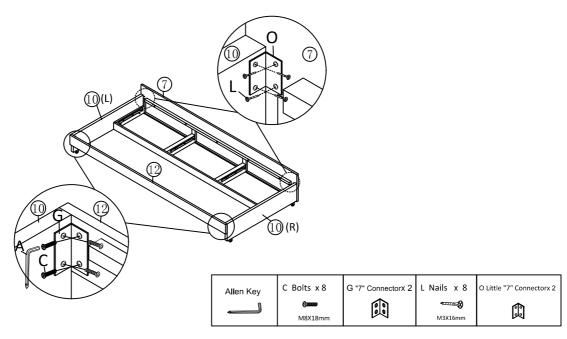

## Step 5

Fix the siderails 4 to the Headboard legs 2 and footboard 5 with Bolt C and "7" Connector G by using Allen key A.

Step 6
Assemble the bottom bed frame with Bottom bed board (7), (8), (9), and (1) together by using Drawer fitting I, J and Allen key A.

#### Step 9

Fix Bottom bed board ① and ⑦ with Little "7" Connector O and Nails L by using Allen key A or Electric drill. Fix Bottom bed board ① to ② with "7" Connector G and Bolts C by using Allen Key A.