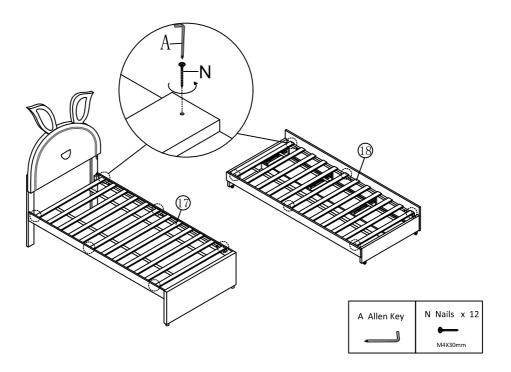

Step 11

Fix the Slats 🕡 and 🔞 to the side support bar with Nails N by using Allen key A or Electric drill.

Step 12

Push Drawers into the bottom bed.

Fix one of the Connecting line T to the LED line A and LED line C.Fix another Connecting T to the LED line D and LED line E.