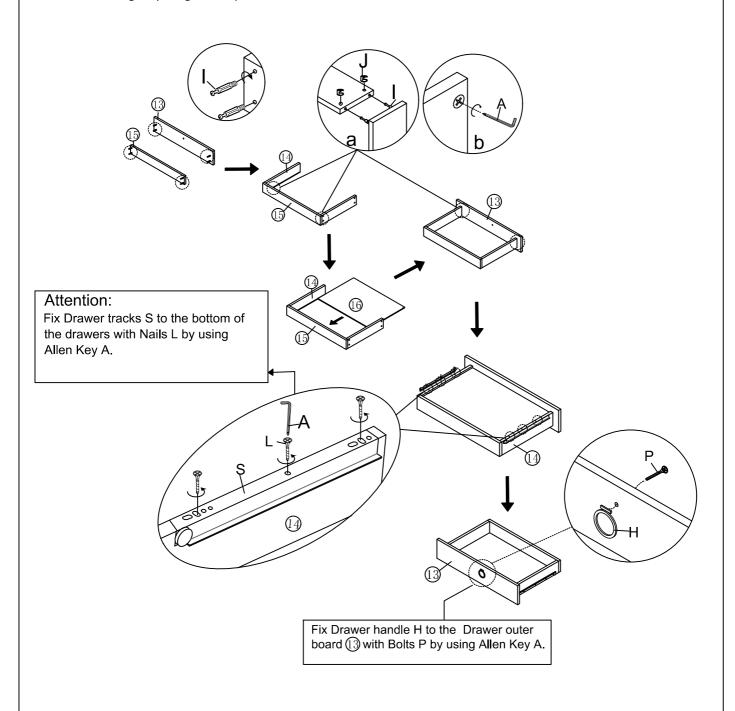

Fix the Drawer fittings I to the Drawer out board 3 and Drawer board 5. Connect Drawer board 4 to 3 and 5 with Drawer Fittings J by using Allen key A.

| Allen Key | I Drawer fittings x 24 | J Drawer fittings x 24 | L Nails x 18 | S Drawer track x 3R/3L | H Drawer handle x 3 | P Bolts x 3 |
|-----------|------------------------|------------------------|--------------|------------------------|---------------------|-------------|
|           | O.                     | <b>©</b>               | M3X16mm      |                        | Ó                   | M5X20mm     |