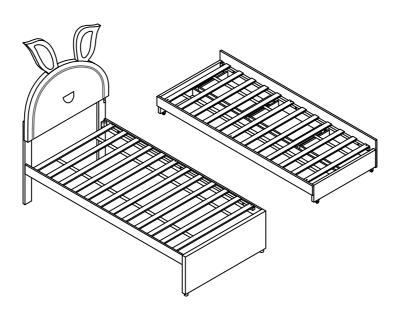

## **ASSEMBLY INSTRUCTION**

SKU:WF317947 WF317948



# **Detail View**





## Part List

#### Hardware List+WF317947



#### WF317948



## **Hardware List**



Attention: Do not tighten the screws before completing the entire installation. If you have any difficulty with the installation process, please feel free to contact us.

#### Step 1

Fix the head board legs② to the headboard① with Bolts B by using Allen key A.You can chose the hole a and c ,or b and d.



#### Step 2

Fix the Ear of the Headboard ③ to the headboard ① with Four hole iron D and Bolts C by using Allen Key A.



#### Step 3

Fix the Siderail support bar 6 to Siderails 4, Bottom bed board 7 and 2 with Bolts B by using Allen key A.



Fix the legs E to the Footboard (5) with Nails F by using Allen key A or Electric drill.





## Step 5

Fix the siderails 4 to the Head