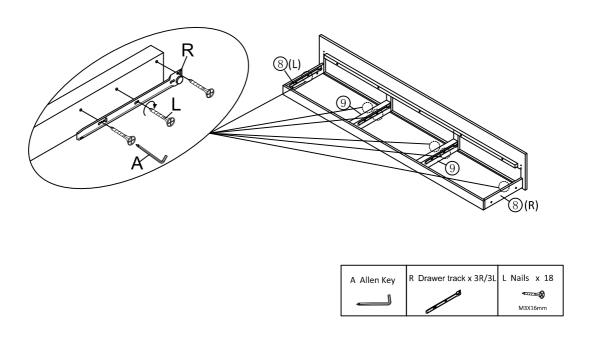

 $Fix the \ Drawer \ track \ R \ to \ the \ Bottom \ bed \ board \textcircled{\$} \ and \ \textcircled{\$} \ with \ Nails \ L \ by \ using \ Allen \ key \ A \ or \ Electric \ drill.$ 

Fix Wheel K to the Bottom bed board 0 with Nails M by using Allen Key A or Electric drill. Attach Bottom bed board 0 to 8 with Bolt B by using Allen Key A .