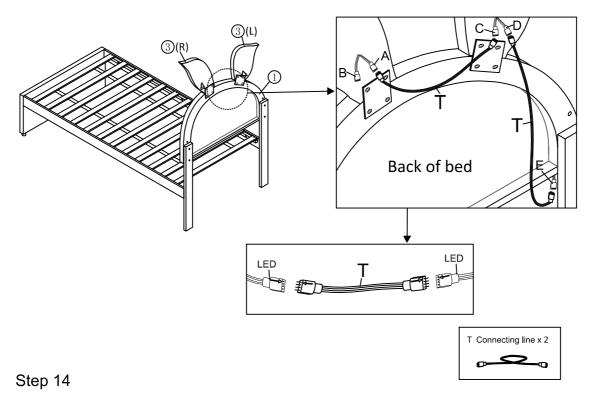

Step 11

Fix the Slats 🕡 and 🔞 to the side support bar with Nails N by using Allen key A or Electric drill.

Step 12

Push Drawers into the bottom bed.

Fix one of the Connecting line T to the LED line A and LED line C.Fix another Connecting T to the LED line D and LED line E.