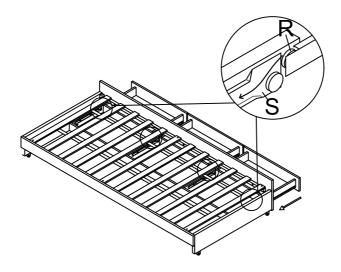

 $Fix the \ Drawer \ track \ R \ to \ the \ Bottom \ bed \ board \textcircled{\$} \ and \ \textcircled{\$} \ with \ Nails \ L \ by \ using \ Allen \ key \ A \ or \ Electric \ drill.$ 

Fix Wheel K to the Bottom bed board 0 with Nails M by using Allen Key A or Electric drill. Attach Bottom bed board 0 to 8 with Bolt B by using Allen Key A .