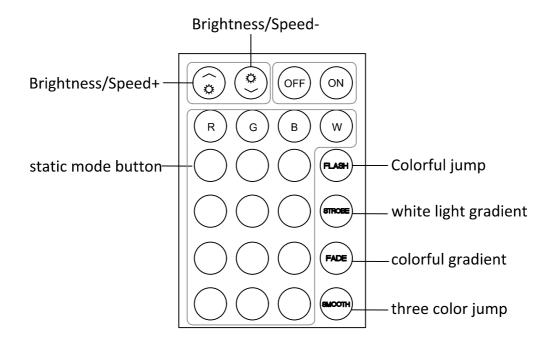

#### **NOTICE:**

When you use the remote control board to control the color of the light, Please remove the clear plastic card first, then please be sure to point the remote control at the color controller I.