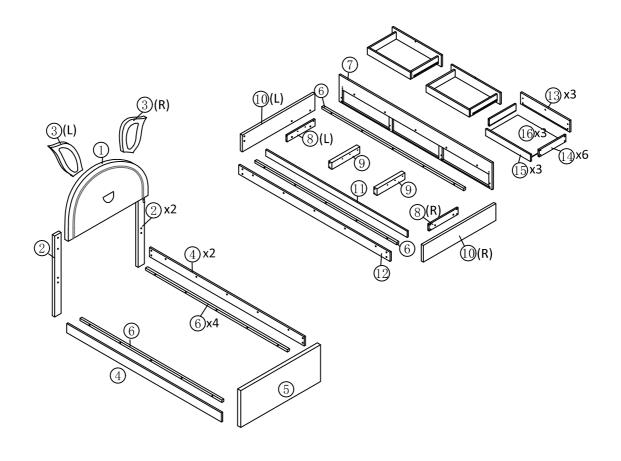

## Part List

#### Step 1

Fix the head board legs② to the headboard① with Bolts B by using Allen key A.You can chose the hole a and c ,or b and d.

#### Step 2

Fix the Ear of the Headboard ③ to the headboard ① with Four hole iron D and Bolts C by using Allen Key A.

#### Step 3

Fix the Siderail support bar 6 to Siderails 4, Bottom bed board 7 and 2 with Bolts B by using Allen key A.

Fix the legs E to the Footboard (5) with Nails F by using Allen key A or Electric drill.

## Step 5

Fix the siderails 4 to the Headboard legs 2 and footboard 5 with Bolt C and "7" Connector G by using Allen key A.

Step 6
Assemble the bottom bed frame with Bottom bed board (7), (8), (9), and (1) together by using Drawer fitting I, J and Allen key A.

 $Fix the \ Drawer \ track \ R \ to \ the \ Bottom \ bed \ board \textcircled{\$} \ and \ \textcircled{\$} \ with \ Nails \ L \ by \ using \ Allen \ key \ A \ or \ Electric \ drill.$ 

Fix Wheel K to the Bottom bed board 0 with Nails M by using Allen Key A or Electric drill. Attach Bottom bed board 0 to 8 with Bolt B by using Allen Key A .

#### Step 9

Fix Bottom bed board ① and ⑦ with Little "7" Connector O and Nails L by using Allen key A or Electric drill. Fix Bottom bed board ① to ② with "7" Connector G and Bolts C by using Allen Key A.