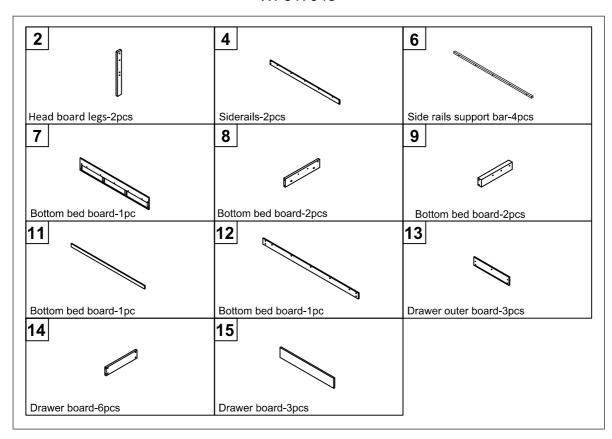

## **ASSEMBLY INSTRUCTION**

SKU:WF317947 WF317948



# **Detail View**





## Part List

#### Hardware List+WF317947



#### WF317948



## **Hardware List**



Attention: Do not tighten the screws before completing the entire installation. If you have any difficulty with the installation process, please feel free to contact us.

#### Step 1

Fix the head board legs② to the headboard① with Bolts B by using Allen key A.You can chose the hole a and c ,or b and d.



#### Step 2

Fix the Ear of the Headboard ③ to the headboard ① with Four hole iron D and Bolts C by using Allen Key A.



#### Step 3

Fix the Siderail support bar 6 to Siderails 4, Bottom bed board 7 and 2 with Bolts B by using Allen key A.



Fix the legs E to the Footboard (5) with Nails F by using Allen key A or Electric drill.





## Step 5

Fix the siderails 4 to the Headboard legs 2 and footboard 5 with Bolt C and "7" Connector G by using Allen key A.