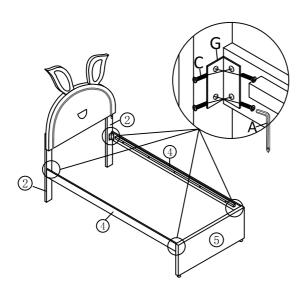

#### Step 1

Fix the head board legs② to the headboard① with Bolts B by using Allen key A.You can chose the hole a and c ,or b and d.

#### Step 2

Fix the Ear of the Headboard ③ to the headboard ① with Four hole iron D and Bolts C by using Allen Key A.

## Step 5

Fix the siderails 4 to the Headboard legs 2 and footboard 5 with Bolt C and "7" Connector G by using Allen key A.

Step 6
Assemble the bottom bed frame with Bottom bed board (7), (8), (9), and (1) together by using Drawer fitting I, J and Allen key A.