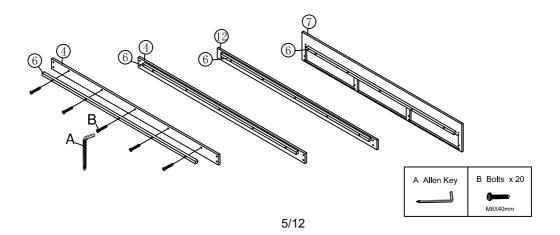

#### Step 3

Fix the Siderail support bar 6 to Siderails 4, Bottom bed board 7 and 2 with Bolts B by using Allen key A.

Fix the legs E to the Footboard (5) with Nails F by using Allen key A or Electric drill.