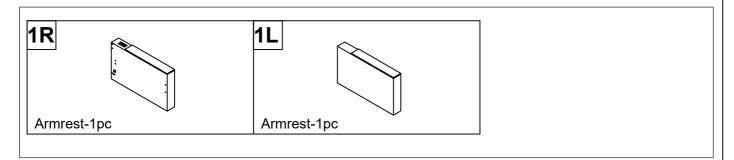

oth devices, restart and search. Check if the Bluetooth search device menu is full, delete useless Bluetooth and connect again. Search and connect Bluetooth model "Linon — poweLL"                |  |  |
| No sound in AUX mode        | Please make sure that the volume of the source device TV or mobile phone is turned on and available to play music, check whether the audio cable is plugged in steady. Please pull out the USB device when connecting to AUX              |  |  |
| Remarks                     | Any other abnormalities, please contact the manufacturer for help                                                                                                                                                                         |  |  |

# **Detail View**





# Part List

# WF316450



# Hardware List + Part list WF316451



# Hardware List

| <b>A</b>                 | Ø8*40mm              | © Ø22              |
|--------------------------|----------------------|--------------------|
| Allen Key(1pc)           | Bolts(32pcs)         | Washer(4pcs)       |
| Ø8*18mm                  | H:40mm               | 150*40mm           |
| Bolts(22pcs)             | Legs(4pcs)           | Hinge(2pcs)        |
| 77*33**33*2mm            | 85*40**35*2mm        | <b>I ⊗</b> Ø4*30mm |
| "7" Connector(2pcs)      | "7" Connector(3pcs)  | Nails(30pcs)       |
| K                        | L                    | 20*6mm             |
| Wheel(6pcs)              | Connecting line(1pc) | Buckle(4pcs)       |
| <b>N Ø Ø Ø Ø Ø Ø Ø Ø</b> | 0                    | P                  |
| Nails(8pc