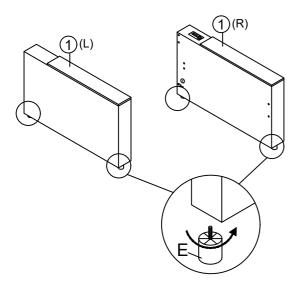

8*18mm                  | H:40mm               | 150*40mm           |
| Bolts(22pcs)             | Legs(4pcs)           | Hinge(2pcs)        |
| 77*33**33*2mm            | 85*40**35*2mm        | <b>I ⊗</b> Ø4*30mm |
| "7" Connector(2pcs)      | "7" Connector(3pcs)  | Nails(30pcs)       |
| K                        | L                    | 20*6mm             |
| Wheel(6pcs)              | Connecting line(1pc) | Buckle(4pcs)       |
| <b>N Ø Ø Ø Ø Ø Ø Ø Ø</b> | 0                    | P                  |
| Nails(8pcs)              | Music adapter(1pc)   | AUX Line (1pc)     |

Attention: Do not tighten the screws before completing the entire installation. If you have any difficulty with the installation process, please feel free to contact us.

#### Step 1

Fix the legs E to the Armrest ①.





# Step 2

Connect Siderails support bar 5 to siderails 3 and 4 with Bolts B by using Allen key A.





# Step 3

Fix the Backrest ② to the Armrest ① with Bolts B and Washer C by using Allen key A.



| A Allen Key | B Bolts x 4 | C Washer x 4 |
|-------------|-------------|--------------|
|             | M8X40mm     | 0            |

#### Step 4

Fix the Siderails (3) and (4) with Hinge F,"7" connector G and Bolts D by using Allen key A.



# Step 5 x3

Fix the Wheel K to the Bottom bar 7 with Nails I by using Allen key A or Electric drill.



#### Step 6

Fix the Three hole "7" connector H to one of the slat (8) and end Bottom bar (7) with Bolts B by using Allen key A. Fix another 5pcs slats (10) to the Bottom bar (7) with Bolts B by using Allen key A.



# Step 7

Fix Bottom bed boar