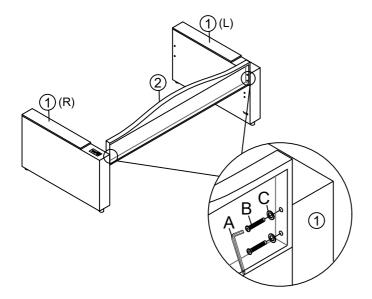

# Step 2

Connect Siderails support bar 5 to siderails 3 and 4 with Bolts B by using Allen key A.

# Step 3

Fix the Backrest ② to the Armrest ① with Bolts B and Washer C by using Allen key A.

| A Allen Key | B Bolts x 4 | C Washer x 4 |
|-------------|-------------|--------------|
|             | M8X40mm     | 0            |