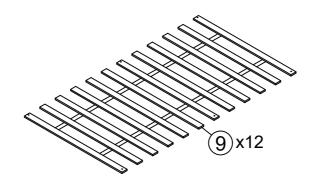

# Step 8

Fix the slats ① to the side support bar ⑤ with Nails I by using Allen key A or Electric drill.