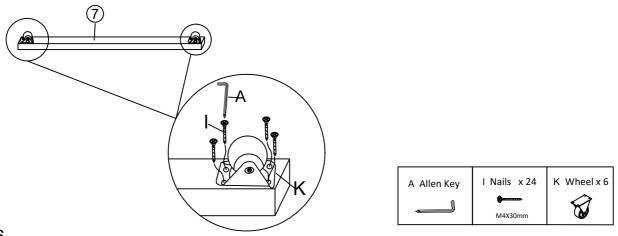

# Step 5 x3

Fix the Wheel K to the Bottom bar 7 with Nails I by using Allen key A or Electric drill.