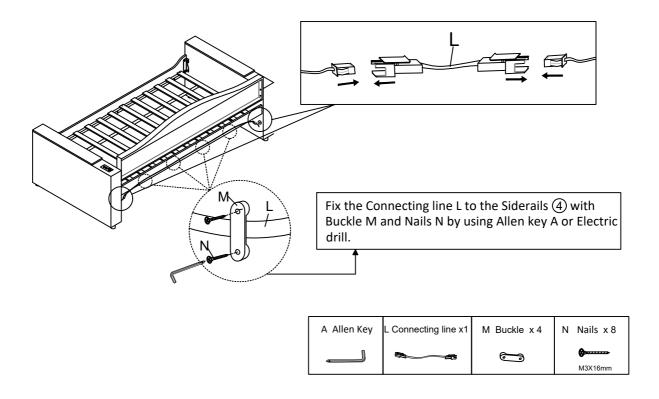

# Step 9

Connect the two joints of the Speaker together with Connecting line L.