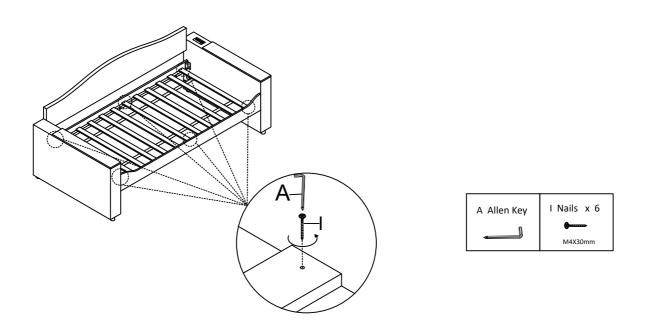

# Step 8

Fix the slats ① to the side support bar ⑤ with Nails I by using Allen key A or Electric drill.