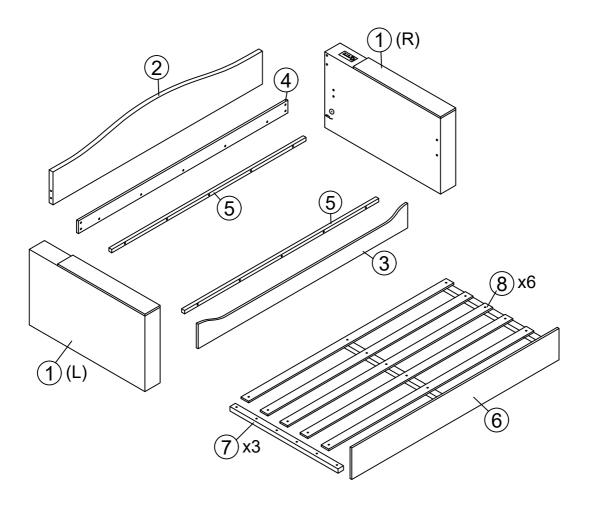

n off all other paired Bluetooth devices, restart and search. Check if the Bluetooth search device menu is full, delete useless Bluetooth and connect again. Search and connect Bluetooth model "Linon — poweLL"                |  |  |
| No sound in AUX mode        | Please make sure that the volume of the source device TV or mobile phone is turned on and available to play music, check whether the audio cable is plugged in steady. Please pull out the USB device when connecting to AUX              |  |  |
| Remarks                     | Any other abnormalities, please contact the manufacturer for help                                                                                                                                                                         |  |  |

# **Detail View**





# Part List

# WF316450



# Hardware List + Part list WF316451



# Hardware List

| <b>A</b>                 | Ø8*40mm              | © Ø22              |
|--------------------------|----------------------|--------------------|
| Allen Key(1pc)           | Bolts(32pcs)         | Washer(4pcs)       |
| Ø8*18mm                  | H:40mm               | 150*40mm           |
| Bolts(22pcs)             | Legs(4pcs)           | Hinge(2pcs)        |
| 77*33**33*2mm            | 85*40**35*2mm        | <b>I ⊗</b> Ø4*30mm |
| "7" Connector(2pcs)      | "7" Connector(3pcs)  | Nails(30pcs)       |
| K                        | L                    | 20*6mm             |
| Wheel(6pcs)              | Connecting line(1pc) | Buckle(4pcs)       |
| <b>N Ø Ø Ø Ø Ø Ø Ø Ø</b> | 0                    | P