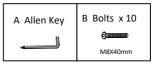

# Step 3

Fix the Backrest ② to the Armrest ① with Bolts B and Washer C by using Allen key A.

| A Allen Key | B Bolts x 4 | C Washer x 4 |
|-------------|-------------|--------------|
|             | M8X40mm     | 0            |