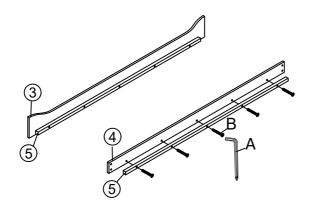

# Step 2

Connect Siderails support bar 5 to siderails 3 and 4 with Bolts B by using Allen key A.