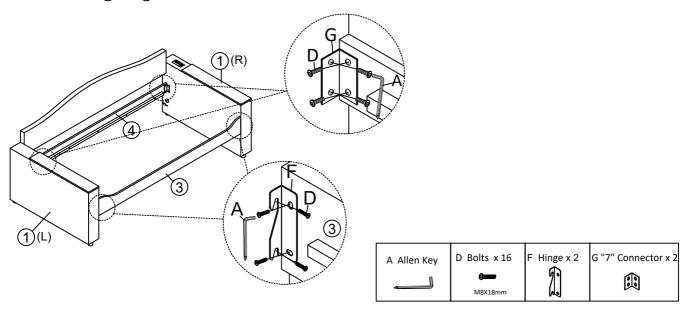

#### Step 4

Fix the Siderails (3) and (4) with Hinge F,"7" connector G and Bolts D by using Allen key A.