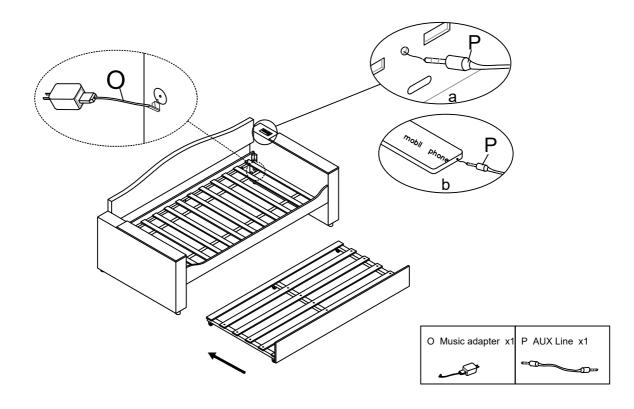

# Step 9

Connect the two joints of the Speaker together with Connecting line L.

### Step 10

Put the adapter O into the bed. If you want to use the AUX function, you can put one end of the AUX line into the Aux hole, and the other end into your mobile phone or MP3.

At last push the bottom bed into the bed and the assemble is finished. Please enjoy your bed.