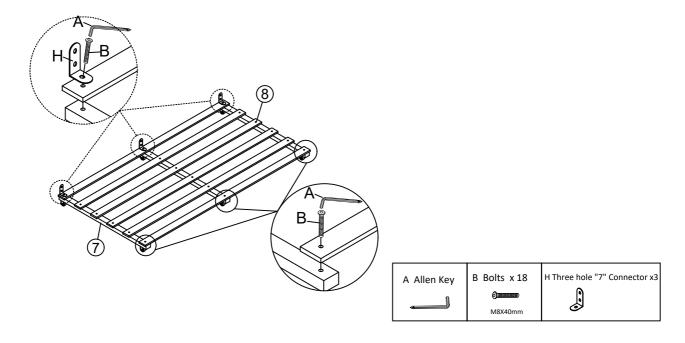

#### Step 6

Fix the Three hole "7" connector H to one of the slat (8) and end Bottom bar (7) with Bolts B by using Allen key A. Fix another 5pcs slats (10) to the Bottom bar (7) with Bolts B by using Allen key A.