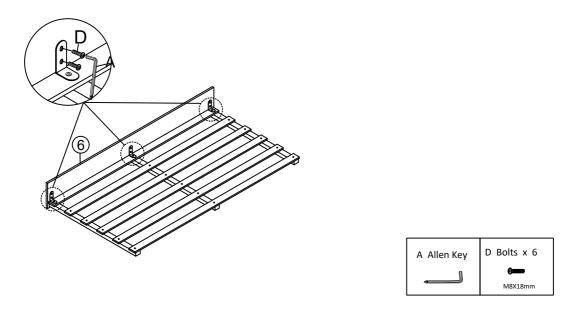

# Step 7

Fix Bottom bed board 6 to the assembled slats frame with Bolts D by using Allen key A .