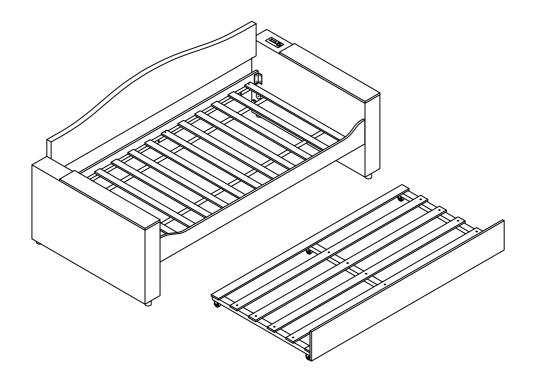

# **ASSEMBLY INSTRUCTION**

SKU:WF316450+WF316451



#### Bluetooth speaker Startup instructions

Find the audio power interface and plug in the power supply (5V2A). After connecting the power supply, turn on the main controller-4 .turn on the power by Turning the volume knob to the right to hear a "click" .turn off the power by Turning the volume knob to the left to hear a "click" .when The indicator light is on, the default is Bluetooth mode (note the use of power supply: the audio power supply can only use the audio dedicated power supply 5V2A)

#### \* Bluetooth mode instructions

1.The Bluetooth mode is set by default. After startup, The voice prompt: "Bluetooth mode, waiting for connection", Turn on the phone settings to find Bluetooth. Open the search and pairing (device name:Linon — poweLL) connection. After The voice prompt "Bluet