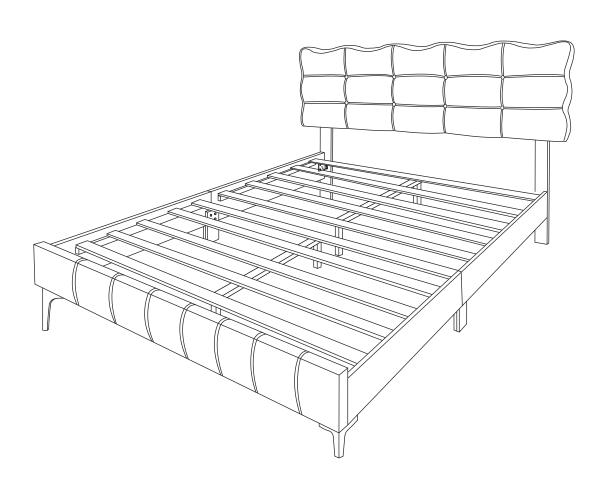

## ASSEMBLY INSTRUCTION

WAVE BED (USA) QUEEN/FULL WF313806/WF313807

Bed Parts are shipped inside a compartment in the back of the headboard & footboard.

| NO | PART LIST           |  | QTY    |  |
|----|---------------------|--|--------|--|
| A  | Headboard           |  | 1 pc   |  |
| В  | Headboard Leg       |  | 2 pcs  |  |
| С  | Side Rail           |  | 4 pcs  |  |
| D  | Footboard           |  | 1 pc   |  |
| Е  | Center Support Rail |  | 2 pcs  |  |
| F  | Center Support Leg  |  | 4 pcs  |  |
| G  | Bed Leg             |  | 2 pcs  |  |
| Н  | Bed Slat            |  | 10 pcs |  |
| I  | Side Rail Support   |  | 2 pcs  |  |
| J  | Slat Support        |  | 4 pcs  |  |