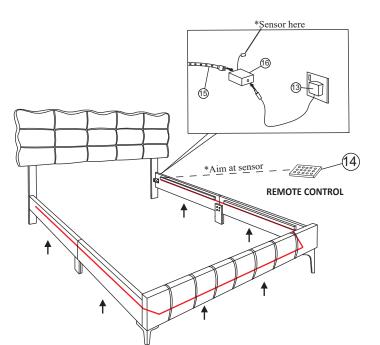

| NO |                | HARDWARE LIST | QTY  |
|----|----------------|---------------|------|
| 13 | Adapter        |               | 1 pc |
| 14 | Remote         |               | 1 pc |
| 15 | LED light      | 800000        | 1 pc |
| 16 | Controller box |               | 1 pc |

STEP 4

| 16 |      | 13   | 14    | 15      |
|----|------|------|-------|---------|
|    |      |      | 00000 | ******* |
|    | 1 pc | 1 pc | 1 pc  | 1 pc    |

\*Attach the velcro side of the LED light to the corresponding velcro tape under the slat support and footboard.