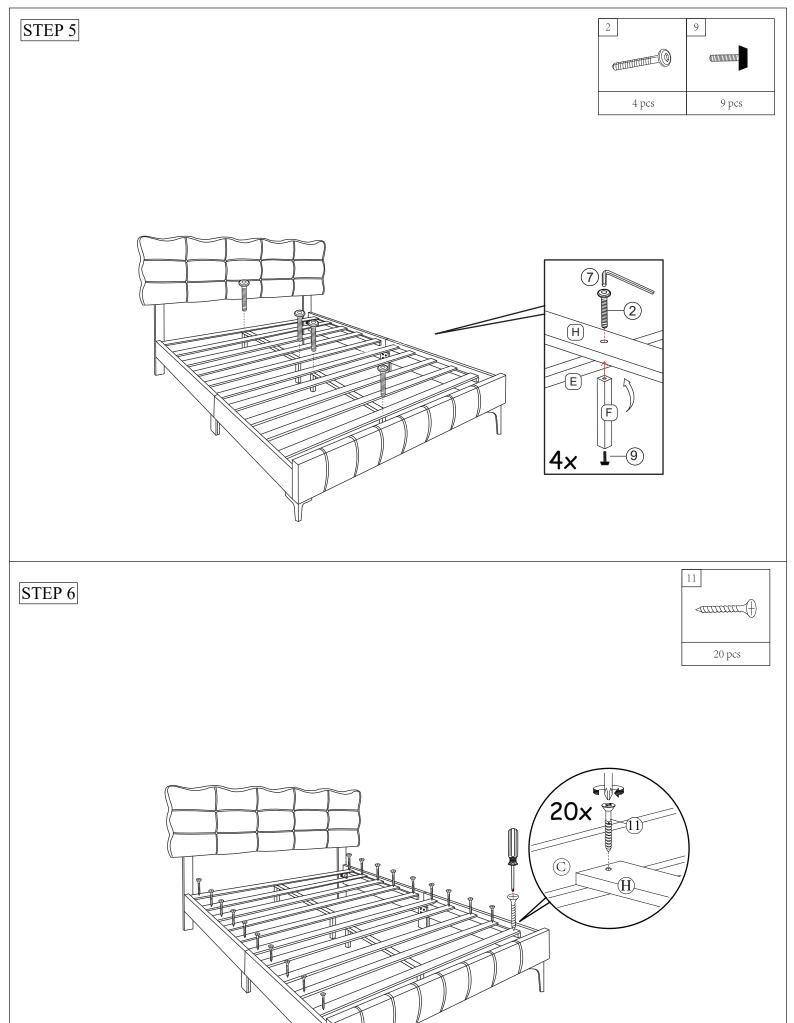

## ASSEMBLY INSTRUCTION

WAVE BED (USA) QUEEN/FULL WF313806/WF313807

Bed Parts are shipped inside a compartment in the back of the headboard & footboard.

| NO | PART LIST           |  | QTY    |  |
|----|---------------------|--|--------|--|
| A  | Headboard           |  | 1 pc   |  |
| В  | Headboard Leg       |  | 2 pcs  |  |
| С  | Side Rail           |  | 4 pcs  |  |
| D  | Footboard           |  | 1 pc   |  |
| Е  | Center Support Rail |  | 2 pcs  |  |
| F  | Center Support Leg  |  | 4 pcs  |  |
| G  | Bed Leg             |  | 2 pcs  |  |
| Н  | Bed Slat            |  | 10 pcs |  |
| I  | Side Rail Support   |  | 2 pcs  |  |
| J  | Slat Support        |  | 4 pcs  |  |

| NO | Н                | ARDWARE LIST                                | QTY    |
|----|------------------|---------------------------------------------|--------|
| 1  | JCBB M8 x 20mm   |                                             | 8 pcs  |
| 2  | JCBC M6 x 60mm   |                                             | 4 pcs  |
| 3  | JCBC M6 x 40mm   |                                             | 6 pcs  |
| 4  | JCBC M6 x 25mm   |                                             | 8 pcs  |
| 5  | Spring Washer M6 |                                             | 6 pcs  |
| 6  | Flat Washer M6   |                                             | 14 pcs |
| 7  | Allen Key M4     |                                             | 1 pcs  |
| 8  | Allen Key M5     |                                             | 1 pcs  |
| 9  | Adjuster M6      |                                             | 4 pcs  |
| 10 | CSK M4 x 20mm    |                                             | 6 pcs  |
| 11 | CSK M4 x 30mm    | <ammun (f)<="" td=""><td>20 pc</td></ammun> | 20 pc  |
| 12 | JCBB M6 x 30mm   |                                             | 12 pcs |