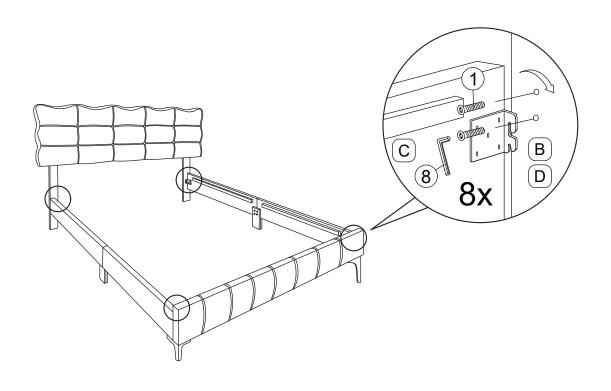

## ASSEMBLY INSTRUCTION

WAVE BED (USA) QUEEN/FULL WF313806/WF313807

Bed Parts are shipped inside a compartment in the back of the headboard & footboard.

| NO | PART LIST           |  | QTY    |  |
|----|---------------------|--|--------|--|
| A  | Headboard           |  | 1 pc   |  |
| В  | Headboard Leg       |  | 2 pcs  |  |
| С  | Side Rail           |  | 4 pcs  |  |
| D  | Footboard           |  | 1 pc   |  |
| Е  | Center Support Rail |  | 2 pcs  |  |
| F  | Center Support Leg  |  | 4 pcs  |  |
| G  | Bed Leg             |  | 2 pcs  |  |
| Н  | Bed Slat            |  | 10 pcs |  |
| I  | Side Rail Support   |  | 2 pcs  |  |
| J  | Slat Support        |  | 4 pcs  |  |

| NO | Н                | ARDWARE LIST                                | QTY    |
|----|------------------|---------------------------------------------|--------|
| 1  | JCBB M8 x 20mm   |                                             | 8 pcs  |
| 2  | JCBC M6 x 60mm   |                                             | 4 pcs  |
| 3  | JCBC M6 x 40mm   |                                             | 6 pcs  |
| 4  | JCBC M6 x 25mm   |                                             | 8 pcs  |
| 5  | Spring Washer M6 |                                             | 6 pcs  |
| 6  | Flat Washer M6   |                                             | 14 pcs |
| 7  | Allen Key M4     |                                             | 1 pcs  |
| 8  | Allen Key M5     |                                             | 1 pcs  |
| 9  | Adjuster M6      |                                             | 4 pcs  |
| 10 | CSK M4 x 20mm    |                                             | 6 pcs  |
| 11 | CSK M4 x 30mm    | <ammun (f)<="" td=""><td>20 pc</td></ammun> | 20 pc  |
| 12 | JCBB M6 x 30mm   |                                             | 12 pcs |