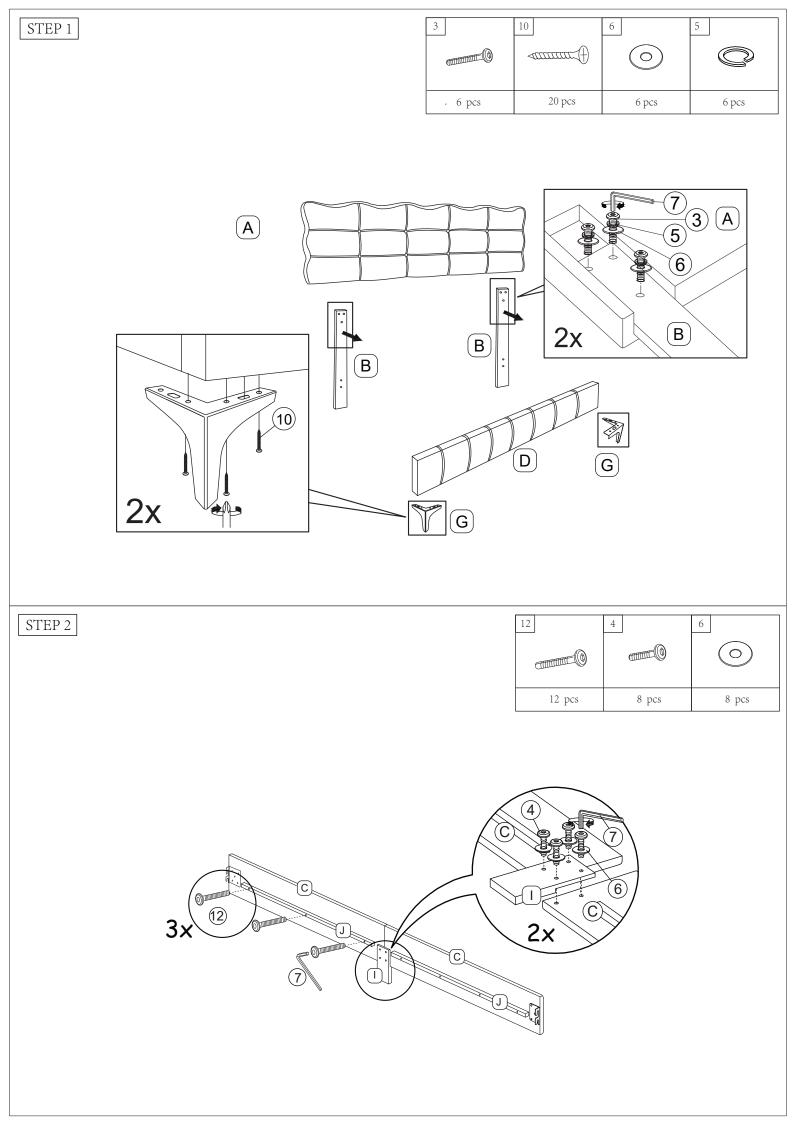

## ASSEMBLY INSTRUCTION

WAVE BED (USA) QUEEN/FULL WF313806/WF313807

Bed Parts are shipped inside a compartment in the back of the headboard & footboard.

| NO | PART LIST           |  | QTY    |  |
|----|---------------------|--|--------|--|
| A  | Headboard           |  | 1 pc   |  |
| В  | Headboard Leg       |  | 2 pcs  |  |
| С  | Side Rail           |  | 4 pcs  |  |
| D  | Footboard           |  | 1 pc   |  |
| Е  | Center Support Rail |  | 2 pcs  |  |
| F  | Center Support Leg  |  | 4 pcs  |  |
| G  | Bed Leg             |  | 2 pcs  |  |
| Н  | Bed Slat            |  | 10 pcs |  |
| I  | Side Rail Support   |  | 2 pcs  |  |
| J  | Slat Support        |  | 4 pcs  |  |

| NO | Н                | ARDWARE LIST                                | QTY    |
|----|------------------|---------------------------------------------|--------|
| 1  | JCBB M8 x 20mm   |                                             | 8 pcs  |
| 2  | JCBC M6 x 60mm   |                                             | 4 pcs  |
| 3  | JCBC M6 x 40mm   |                                             | 6 pcs  |
| 4  | JCBC M6 x 25mm   |                                             | 8 pcs  |
| 5  | Spring Washer M6 |                                             | 6 pcs  |
| 6  | Flat Washer M6   |                                             | 14 pcs |
| 7  | Allen Key M4     |                                             | 1 pcs  |
| 8  | Allen Key M5     |                                             | 1 pcs  |
| 9  | Adjuster M6      |                                             | 4 pcs  |
| 10 | CSK M4 x 20mm    |                                             | 6 pcs  |
| 11 | CSK M4 x 30mm    | <ammun (f)<="" td=""><td>20 pc</td></ammun> | 20 pc  |
| 12 | JCBB M6 x 30mm   |                                             | 12 pcs |

Read this instruction carefully. Remove all wrapping material, staples and straps from the carton. See hardware and furniture part list for guidance. Be sure you have all wooden furniture parts on a clean and flat surface, such as carpet or rug, to prevent from being scratched.

## CAUTION:

- 1. Do not Full Tighten the nut or screw until all ready to assemble.
- 2. Do not Over Tighten the nut or screw to avoid causing damages to the thread.
- 3. Keep all hardware part out reach of children.