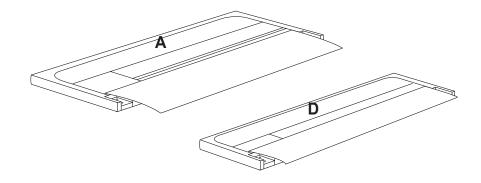

## ASSEMBLY INSTRUCTION

WAVE BED (USA) QUEEN/FULL WF313806/WF313807

Bed Parts are shipped inside a compartment in the back of the headboard & footboard.

| NO | PART LIST           |  | QTY    |  |
|----|---------------------|--|--------|--|
| A  | Headboard           |  | 1 pc   |  |
| В  | Headboard Leg       |  | 2 pcs  |  |
| С  | Side Rail           |  | 4 pcs  |  |
| D  | Footboard           |  | 1 pc   |  |
| Е  | Center Support Rail |  | 2 pcs  |  |
| F  | Center Support Leg  |  | 4 pcs  |  |
| G  | Bed Leg             |  | 2 pcs  |  |
| Н  | Bed Slat            |  | 10 pcs |  |
| I  | Side Rail Support   |  | 2 pcs  |  |
| J  | Slat Support        |  | 4 pcs  |  |