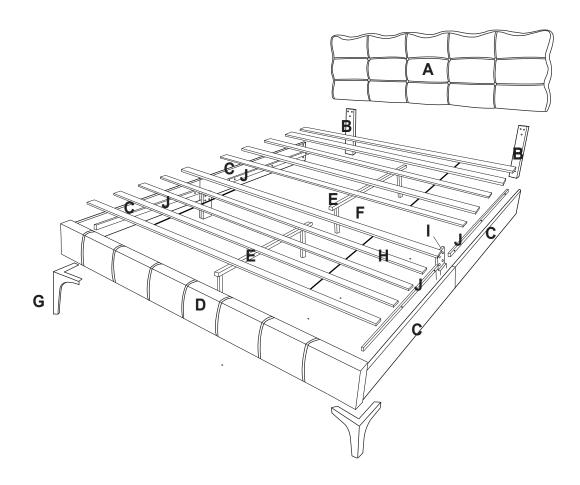

## ASSEMBLY INSTRUCTION

WAVE BED (USA) QUEEN/FULL WF313806/WF313807

Bed Parts are shipped inside a compartment in the back of the headboard & footboard.

| NO | PART LIST           |  | QTY    |  |
|----|---------------------|--|--------|--|
| A  | Headboard           |  | 1 pc   |  |
| В  | Headboard Leg       |  | 2 pcs  |  |
| С  | Side Rail           |  | 4 pcs  |  |
| D  | Footboard           |  | 1 pc   |  |
| Е  | Center Support Rail |  | 2 pcs  |  |
| F  | Center Support Leg  |  | 4 pcs  |  |
| G  | Bed Leg             |  | 2 pcs  |  |
| Н  | Bed Slat            |  | 10 pcs |  |
| I  | Side Rail Support   |  | 2 pcs  |  |
| J  | Slat Support        |  | 4 pcs  |  |