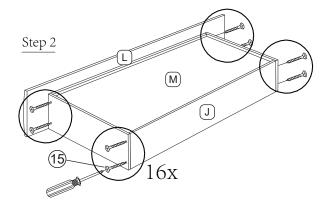

| [ |                                        |       |
|---|----------------------------------------|-------|
|   | <b>PART LIST (BOX 2 OF 2)</b> WF312317 |       |
| С | Small Side Rail                        | 1 pcs |
| F | Center Support Leg                     | 4 pcs |
| Ι | Center Support Rail                    | 1 pc  |
| K | Drawer Side Panel                      | 4 pcs |
| L | Drawer Front Panel                     | 2 pcs |
| N | Big Side Rail                          | 1 pc  |
| J | Drawer Back Panel                      | 2 pcs |

| NO | HARDWARE LIST (BOX 2 OF 2) WF312317 | QTY    |
|----|-------------------------------------|--------|
| 14 | Allen Key M5                        | 1 pc   |
| 15 | CSK M4 x 38mm                       | 16 pcs |
| 16 | Wheel                               | 8 pcs  |
| 17 | Adapter ( in box WF312316 )         | 1 pc   |
| 18 | Remote ( in box WF312316 )          | 1 pc   |