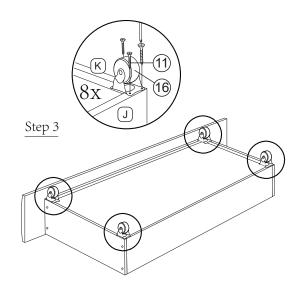

| [ |                                        |       |
|---|----------------------------------------|-------|
|   | <b>PART LIST (BOX 2 OF 2)</b> WF312317 |       |
| С | Small Side Rail                        | 1 pcs |
| F | Center Support Leg                     | 4 pcs |
| Ι | Center Support Rail                    | 1 pc  |
| K | Drawer Side Panel                      | 4 pcs |
| L | Drawer Front Panel                     | 2 pcs |
| N | Big Side Rail                          | 1 pc  |
| J | Drawer Back Panel                      | 2 pcs |

| NO | HARDWARE LIST (BOX 2 OF 2) WF312317 | QTY    |
|----|-------------------------------------|--------|
| 1  | JCBB M8 x 20mm                      | 8 pcs  |
| 2  | JCBC M6 x 70mm                      | 2 pcs  |
| 3  | JCBC M6 x 60mm                      | 4 pcs  |
| 4  | JCBC M6 x 40mm                      | 6 pcs  |
| 5  | Stopper                             | 4 pcs  |
| 6  | Flat Washer M6                      | 6 pcs  |
| 7  | Dowel M8                            | 4 pcs  |
| 8  | Adjuster M6                         | 4 pcs  |
| 9  | CSK M4 x 16mm                       | 4 pcs  |
| 10 |                                     | 8 pc   |
| 11 | CSK M3.5 x 16mm                     | 24 pcs |
| 12 | CSK M4 x 30mm                       | 20 pcs |
| 13 | Allen Key M4                        | l pc   |

| NO | HARDWARE LIST (BOX 2 OF 2) WF312317 | QTY    |
|----|-------------------------------------|--------|
| 14 | Allen Key M5                        | 1 pc   |
| 15 | CSK M4 x 38mm                       | 16 pcs |
| 16 | Wheel                               | 8 pcs  |
| 17 | Adapter ( in box WF312316 )         | 1 pc   |
| 18 | Remote ( in box WF312316 )          | 1 pc   |