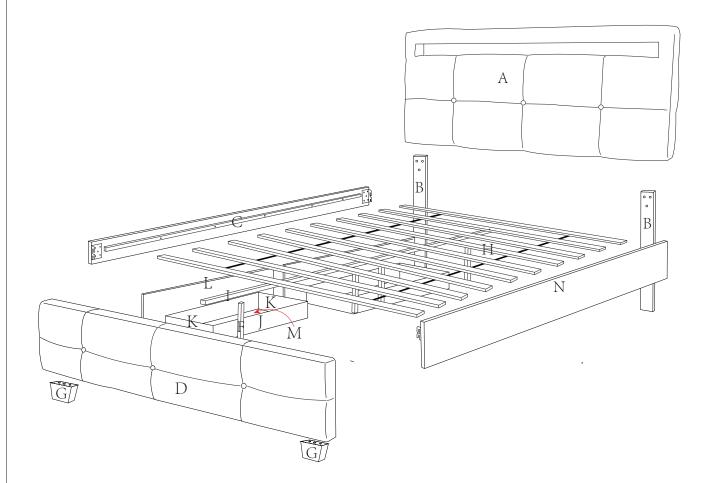

Bed Parts are shipped inside a compartment in the back of the headboard.

| NO | PART LIST (BOX 1 OF 2) WF31 | 2316 <b>QTY</b> |
|----|-----------------------------|-----------------|
| А  | Headboard                   | 1 pc            |
| В  | Headboard Leg               | 2 pcs           |
| E  | Drawer Support              | 2 pcs           |
| D  | Footboard                   | ] 1 pcs         |
| G  | Bed Leg                     | 2 pcs           |
| Н  | Bed Slat                    | 10 pcs          |
| М  | Drawer Bottom Panel         | 2 pcs           |

| [ |                                        |       |
|---|----------------------------------------|-------|
|   | <b>PART LIST (BOX 2 OF 2)</b> WF312317 |       |
| С | Small Side Rail                        | 1 pcs |
| F | Center Support Leg                     | 4 pcs |
| Ι | Center Support Rail                    | 1 pc  |
| K | Drawer Side Panel                      | 4 pcs |
| L | Drawer Front Panel                     | 2 pcs |
| N | Big Side Rail                          | 1 pc  |
| J | Drawer Back Panel                      | 2 pcs |

| NO | HARDWARE LIST (BOX 2 OF 2) WF312317 | QTY    |
|----|-------------------------------------|--------|
| 1  | JCBB M8 x 20mm                      | 8 pcs  |
| 2  | JCBC M6 x 70mm                      | 2 pcs  |
| 3  | JCBC M6 x 60mm                      | 4 pcs  |
| 4  | JCBC M6 x 40mm                      | 6 pcs  |
| 5  | Stopper                             | 4 pcs  |
| 6  | Flat Washer M6                      | 6 pcs  |
| 7  | Dowel M8                            | 4 pcs  |
| 8  | Adjuster M6                         | 4 pcs  |
| 9  | CSK M4 x 16mm                       | 4 pcs  |
| 10 |                                     | 8 pc   |
| 11 | CSK M3.5 x 16mm                     | 24 pcs |
| 12 | CSK M4 x 30mm                       | 20 pcs |
| 13 | Allen Key M4                        | l pc   |

| NO | HARDWARE LIST (BOX 2 OF 2) WF312317 | QTY    |
|----|-------------------------------------|--------|
| 14 | Allen Key M5                        | 1 pc   |
| 15 | CSK M4 x 38mm                       | 16 pcs |
| 16 | Wheel                               | 8 pcs  |
| 17 | Adapter ( in box WF312316 )         | 1 pc   |
| 18 | Remote ( in box WF312316 )          | 1 pc   |