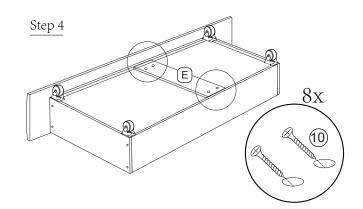

Bed Parts are shipped inside a compartment in the back of the headboard.

| NO | PART LIST (BOX 1 OF 2) WF31 | 2316 <b>QTY</b> |
|----|-----------------------------|-----------------|
| А  | Headboard                   | 1 pc            |
| В  | Headboard Leg               | 2 pcs           |
| E  | Drawer Support              | 2 pcs           |
| D  | Footboard                   | ] 1 pcs         |
| G  | Bed Leg                     | 2 pcs           |
| Н  | Bed Slat                    | 10 pcs          |
| М  | Drawer Bottom Panel         | 2 pcs           |

| NO | HARDWARE LIST (BOX 2 OF 2) WF312317 | QTY    |
|----|-------------------------------------|--------|
| 1  | JCBB M8 x 20mm                      | 8 pcs  |
| 2  | JCBC M6 x 70mm                      | 2 pcs  |
| 3  | JCBC M6 x 60mm                      | 4 pcs  |
| 4  | JCBC M6 x 40mm                      | 6 pcs  |
| 5  | Stopper                             | 4 pcs  |
| 6  | Flat Washer M6                      | 6 pcs  |
| 7  | Dowel M8                            | 4 pcs  |
| 8  | Adjuster M6                         | 4 pcs  |
| 9  | CSK M4 x 16mm                       | 4 pcs  |
| 10 |                                     | 8 pc   |
| 11 | CSK M3.5 x 16mm                     | 24 pcs |
| 12 | CSK M4 x 30mm                       | 20 pcs |
| 13 | Allen Key M4                        | l pc   |