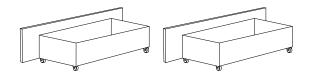

| [ |                                        |       |
|---|----------------------------------------|-------|
|   | <b>PART LIST (BOX 2 OF 2)</b> WF312317 |       |
| С | Small Side Rail                        | 1 pcs |
| F | Center Support Leg                     | 4 pcs |
| Ι | Center Support Rail                    | 1 pc  |
| K | Drawer Side Panel                      | 4 pcs |
| L | Drawer Front Panel                     | 2 pcs |
| N | Big Side Rail                          | 1 pc  |
| J | Drawer Back Panel                      | 2 pcs |

| 11      | 15     | 16    | 10        |
|---------|--------|-------|-----------|
| ann (f) |        |       | -annna († |
| 24 pcs  | 16 pcs | 8 pcs | 8 pcs     |

ASSEMBLY