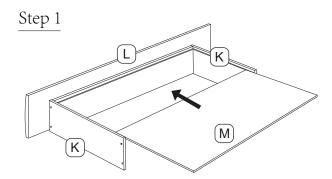

| [ |                                        |       |
|---|----------------------------------------|-------|
|   | <b>PART LIST (BOX 2 OF 2)</b> WF312317 |       |
| С | Small Side Rail                        | 1 pcs |
| F | Center Support Leg                     | 4 pcs |
| Ι | Center Support Rail                    | 1 pc  |
| K | Drawer Side Panel                      | 4 pcs |
| L | Drawer Front Panel                     | 2 pcs |
| N | Big Side Rail                          | 1 pc  |
| J | Drawer Back Panel                      | 2 pcs |