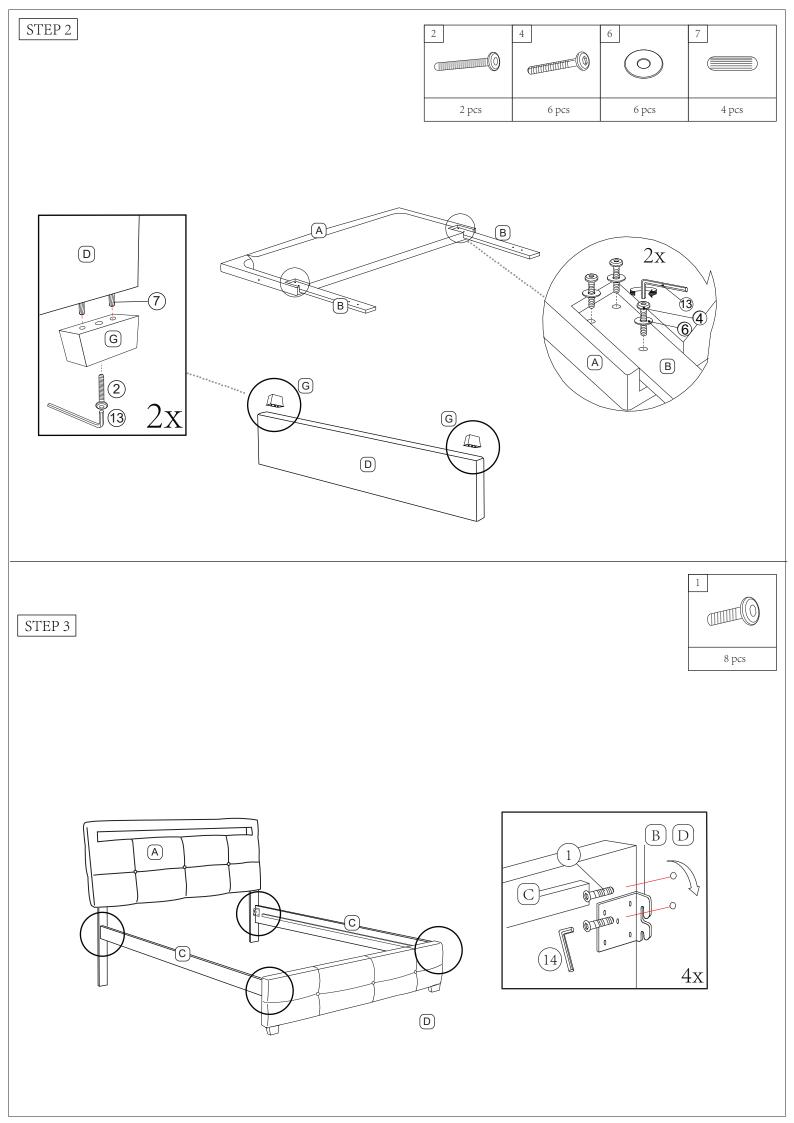

| NO | HARDWARE LIST (BOX 2 OF 2) WF312317 | QTY    |
|----|-------------------------------------|--------|
| 1  | JCBB M8 x 20mm                      | 8 pcs  |
| 2  | JCBC M6 x 70mm                      | 2 pcs  |
| 3  | JCBC M6 x 60mm                      | 4 pcs  |
| 4  | JCBC M6 x 40mm                      | 6 pcs  |
| 5  | Stopper                             | 4 pcs  |
| 6  | Flat Washer M6                      | 6 pcs  |
| 7  | Dowel M8                            | 4 pcs  |
| 8  | Adjuster M6                         | 4 pcs  |
| 9  | CSK M4 x 16mm                       | 4 pcs  |
| 10 |                                     | 8 pc   |
| 11 | CSK M3.5 x 16mm                     | 24 pcs |
| 12 | CSK M4 x 30mm                       | 20 pcs |
| 13 | Allen Key M4                        | l pc   |

| NO | HARDWARE LIST (BOX 2 OF 2) WF312317 | QTY    |
|----|-------------------------------------|--------|
| 14 | Allen Key M5                        | 1 pc   |
| 15 | CSK M4 x 38mm                       | 16 pcs |
| 16 | Wheel                               | 8 pcs  |
| 17 | Adapter ( in box WF312316 )         | 1 pc   |
| 18 | Remote ( in box WF312316 )          | 1 pc   |