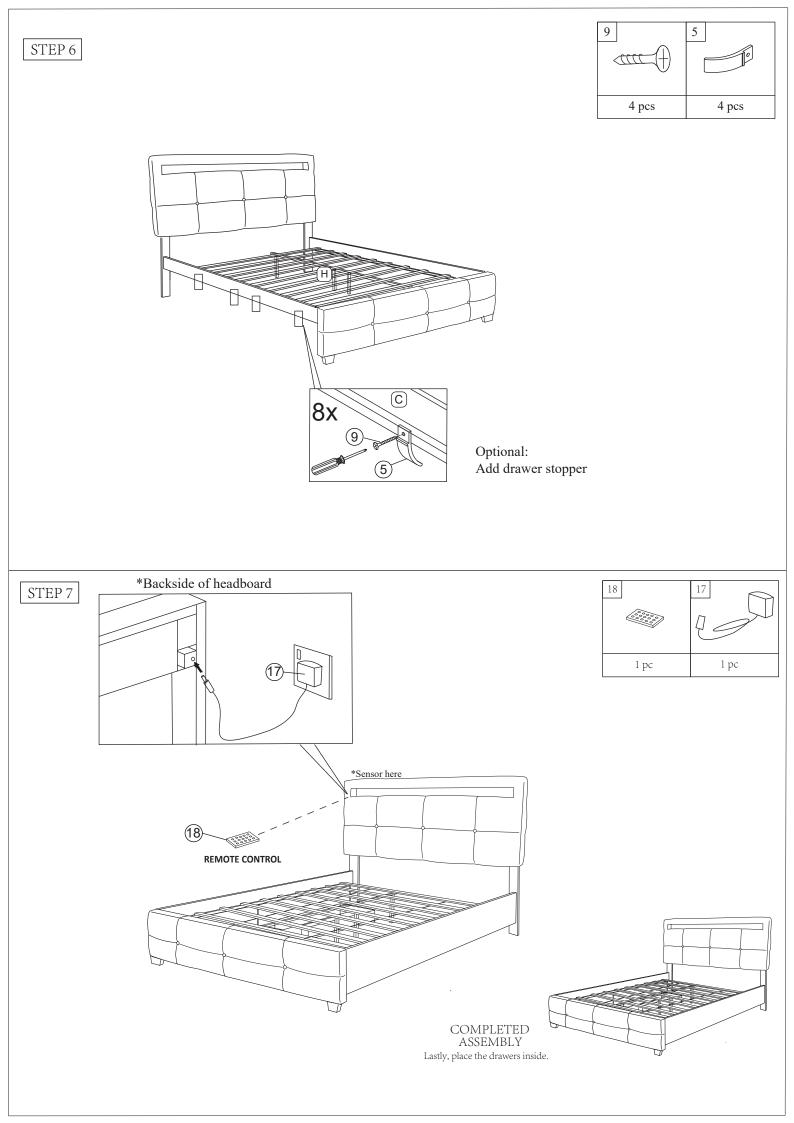

| NO | HARDWARE LIST (BOX 2 OF 2) WF312317 | QTY    |
|----|-------------------------------------|--------|
| 1  | JCBB M8 x 20mm                      | 8 pcs  |
| 2  | JCBC M6 x 70mm                      | 2 pcs  |
| 3  | JCBC M6 x 60mm                      | 4 pcs  |
| 4  | JCBC M6 x 40mm                      | 6 pcs  |
| 5  | Stopper                             | 4 pcs  |
| 6  | Flat Washer M6                      | 6 pcs  |
| 7  | Dowel M8                            | 4 pcs  |
| 8  | Adjuster M6                         | 4 pcs  |
| 9  | CSK M4 x 16mm                       | 4 pcs  |
| 10 |                                     | 8 pc   |
| 11 | CSK M3.5 x 16mm                     | 24 pcs |
| 12 | CSK M4 x 30mm                       | 20 pcs |
| 13 | Allen Key M4                        | l pc   |

| NO | HARDWARE LIST (BOX 2 OF 2) WF312317 | QTY    |
|----|-------------------------------------|--------|
| 14 | Allen Key M5                        | 1 pc   |
| 15 | CSK M4 x 38mm                       | 16 pcs |
| 16 | Wheel                               | 8 pcs  |
| 17 | Adapter ( in box WF312316 )         | 1 pc   |
| 18 | Remote ( in box WF312316 )          | 1 pc   |