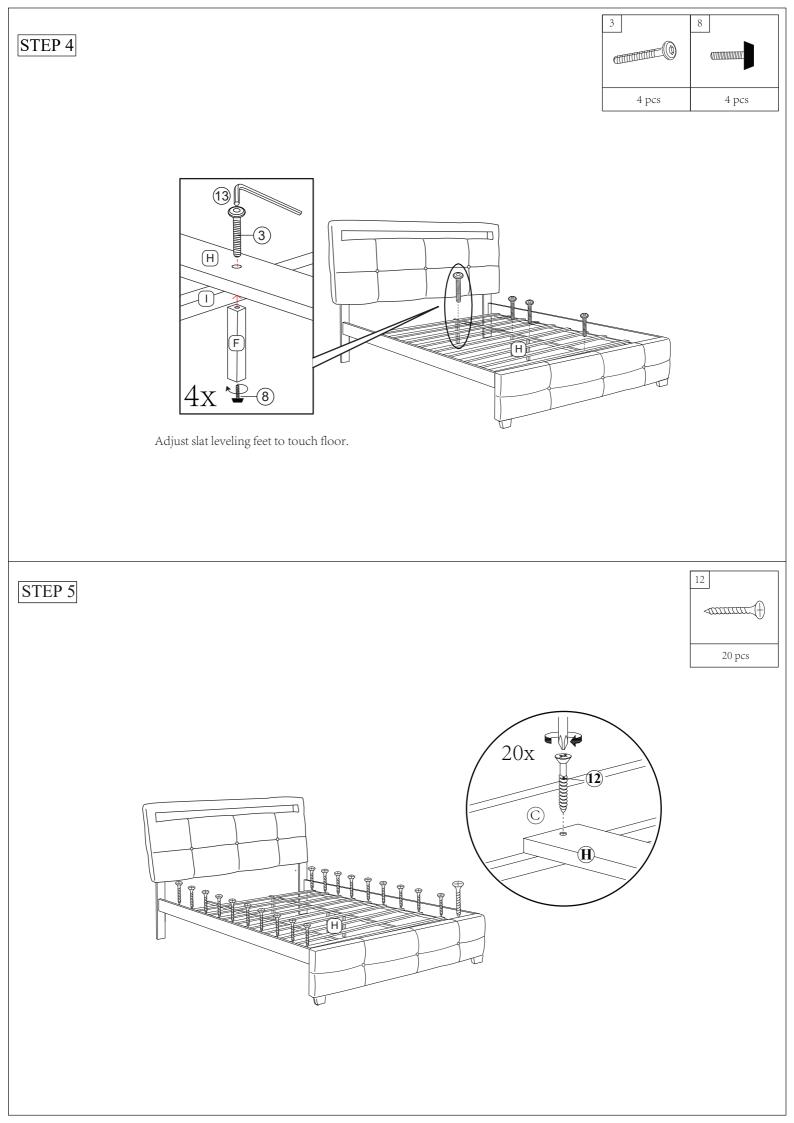

| NO | HARDWARE LIST (BOX 2 OF 2) WF312317 | QTY    |
|----|-------------------------------------|--------|
| 1  | JCBB M8 x 20mm                      | 8 pcs  |
| 2  | JCBC M6 x 70mm                      | 2 pcs  |
| 3  | JCBC M6 x 60mm                      | 4 pcs  |
| 4  | JCBC M6 x 40mm                      | 6 pcs  |
| 5  | Stopper                             | 4 pcs  |
| 6  | Flat Washer M6                      | 6 pcs  |
| 7  | Dowel M8                            | 4 pcs  |
| 8  | Adjuster M6                         | 4 pcs  |
| 9  | CSK M4 x 16mm                       | 4 pcs  |
| 10 |                                     | 8 pc   |
| 11 | CSK M3.5 x 16mm                     | 24 pcs |
| 12 | CSK M4 x 30mm                       | 20 pcs |
| 13 | Allen Key M4                        | l pc   |

| NO | HARDWARE LIST (BOX 2 OF 2) WF312317 | QTY    |
|----|-------------------------------------|--------|
| 14 | Allen Key M5                        | 1 pc   |
| 15 | CSK M4 x 38mm                       | 16 pcs |
| 16 | Wheel                               | 8 pcs  |
| 17 | Adapter ( in box WF312316 )         | 1 pc   |
| 18 | Remote ( in box WF312316 )          | 1 pc   |