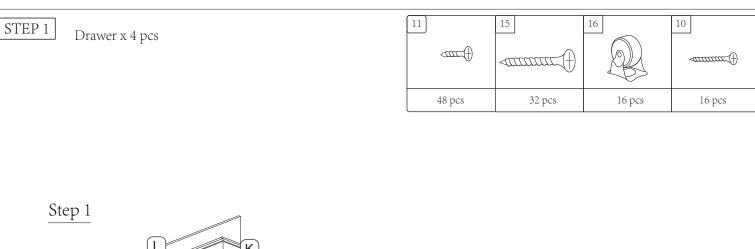

| NO | HARDWARE LIST (BOX 1 OF 2) | QTY    |
|----|----------------------------|--------|
| 14 | Allen Key M5               | 1 pc   |
| 15 | CSK M4 x 38mm              | 32 pcs |
| 16 | Wheel                      | 16 pcs |
| 17 | Stopper                    | 8 pcs  |

## STEP 7