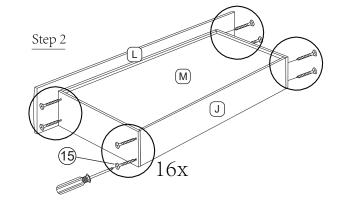

|   | PARTLIST (BOX 2 OF 2) WF311382 |       |
|---|--------------------------------|-------|
| С | Side Rail                      | 2 pcs |
| L | Drawer Front Panel             | 4 pcs |
| J | Drawer Back Panel              | 4 pcs |
| I | Center Support Rail            | 1 pc  |

| NO | HARDWARE LIST (BOX 1 OF 2) | QTY    |
|----|----------------------------|--------|
| 14 | Allen Key M5               | 1 pc   |
| 15 | CSK M4 x 38mm              | 32 pcs |
| 16 | Wheel                      | 16 pcs |
| 17 | Stopper                    | 8 pcs  |