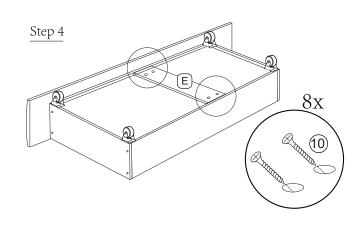

## ASSEMBLY INSTRUCTION

SKU CODE: WF311381/WF311382

Bed Parts are shipped inside a compartment in the back of the headboard.

| NO | PARTLIST (BOX1OF2) WF311381 | QTY    |
|----|-----------------------------|--------|
| A  | Headboard                   | 1 pc   |
| В  | Headboard Leg               | 2 pcs  |
| D  | Footboard                   | 1 pcs  |
| Е  | Drawer Support              | 4 pcs  |
| F  | Center Support Leg          | 4 pcs  |
| G  | Bed Leg                     | 2 pcs  |
| Н  | Bed Slat Queen              | 10 pcs |
| K  | Drawer Side Panel           | 8 pcs  |
| М  | Drawer Bottom Panel         | 4 pcs  |

| NO | HARDWARE LIST (BOX 1 OF 2) WF311381 | QTY    |
|----|-------------------------------------|--------|
| 1  | JCBB M8 x 20mm                      | 8 pcs  |
| 2  | JCBC M6 x 70mm                      | 2 pcs  |
| 3  | JCBC M6 x 60mm                      | 4 pcs  |
| 4  | JCBC M6 x 45mm                      | 6 pcs  |
| 5  | Adapter                             | 1 pcs  |
| 6  | Flat Washer M6                      | 6 pcs  |
| 7  | Dowel M8                            | 4 pcs  |
| 8  | Adjuster M6                         | 4 pcs  |
| 9  | CSK M4 x 16mm                       | 8 pcs  |
| 10 | CSK M4 X 25MM                       | 16 pc  |
| 11 | CSK M3.5 x 16mm                     | 48 pcs |
| 12 | CSK M4 x 30mm                       | 20 pcs |
| 13 | Allen Key M4(100mm)                 | 1 pc   |