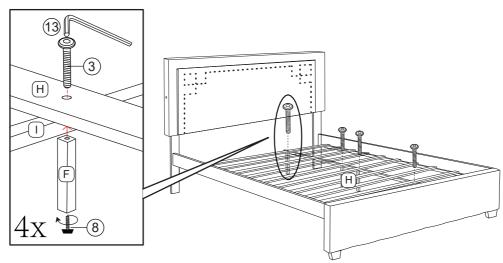

HARDWARE LIST (BOX 1 OF 2) | QTY    |
|----|----------------------------|--------|
| 14 | Allen Key M5               | 1 pc   |
| 15 | CSK M4 x 38mm              | 32 pcs |
| 16 | Wheel                      | 16 pcs |
| 17 | Stopper                    | 8 pcs  |

Read this instruction carefully. Remove all wrapping material, staples and straps from the carton. See hardware and furniture part list for guidance. Be sure you have all wooden furniture parts on a clean and flat surface, such as carpet or rug, to prevent from being scratched.

## CAUTION:

- 1. Do not Full Tighten the nut or screw until all ready to assemble.
- 2. Do not Over Tighten the nut or screw to avoid causing damages to the thread.
- 3. Keep all hardware part out reach of children.

















## ASSEMBLY











Adjust slat leveling feet to touch floor.









Decide the side for drawers







Optional: Add drawer stopper

## STEP 7