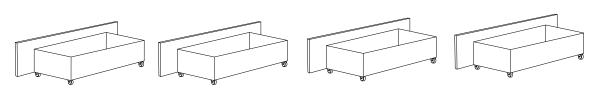

## ASSEMBLY

Adjust slat leveling feet to touch floor.

Decide the side for drawers

Optional: Add drawer stopper