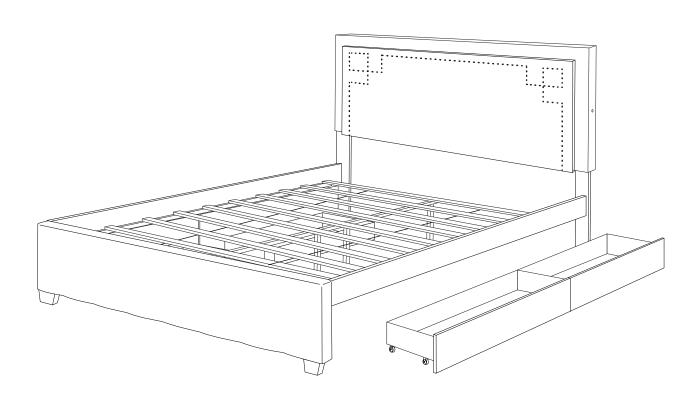

## ASSEMBLY INSTRUCTION

SKU CODE: WF311381/WF311382

Bed Parts are shipped inside a compartment in the back of the headboard.

| NO | PARTLIST (BOX1OF2) WF311381 | QTY    |
|----|-----------------------------|--------|
| A  | Headboard                   | 1 pc   |
| В  | Headboard Leg               | 2 pcs  |
| D  | Footboard                   | 1 pcs  |
| Е  | Drawer Support              | 4 pcs  |
| F  | Center Support Leg          | 4 pcs  |
| G  | Bed Leg                     | 2 pcs  |
| Н  | Bed Slat Queen              | 10 pcs |
| K  | Drawer Side Panel           | 8 pcs  |
| М  | Drawer Bottom Panel         | 4 pcs  |

|   | PARTLIST (BOX 2 OF 2) WF311382 |       |
|---|--------------------------------|-------|
| С | Side Rail                      | 2 pcs |
| L | Drawer Front Panel             | 4 pcs |
| J | Drawer Back Panel              | 4 pcs |
| I | Center Support Rail            | 1 pc  |

## ASSEMBLY

Adjust slat leveling feet to touch floor.

Decide the side for drawers

Optional: Add drawer stopper