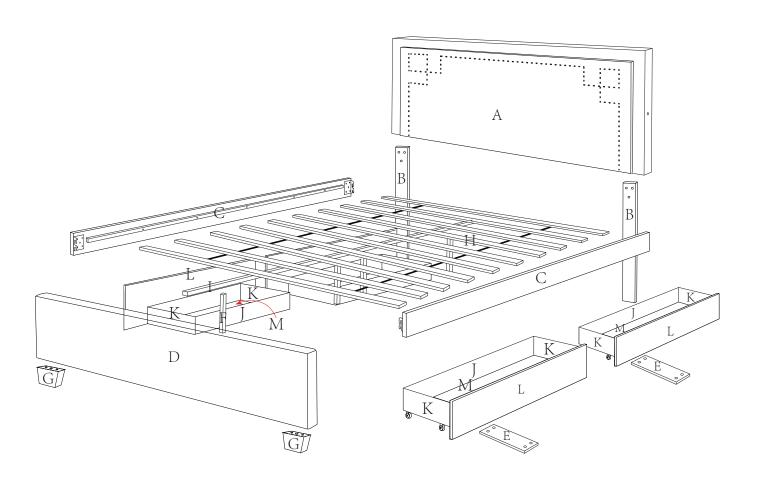

## ASSEMBLY INSTRUCTION

SKU CODE: WF311381/WF311382

Bed Parts are shipped inside a compartment in the back of the headboard.

| NO | PARTLIST (BOX1OF2) WF311381 | QTY    |
|----|-----------------------------|--------|
| A  | Headboard                   | 1 pc   |
| В  | Headboard Leg               | 2 pcs  |
| D  | Footboard                   | 1 pcs  |
| Е  | Drawer Support              | 4 pcs  |
| F  | Center Support Leg          | 4 pcs  |
| G  | Bed Leg                     | 2 pcs  |
| Н  | Bed Slat Queen              | 10 pcs |
| K  | Drawer Side Panel           | 8 pcs  |
| М  | Drawer Bottom Panel         | 4 pcs  |

|   | PARTLIST (BOX 2 OF 2) WF311382 |       |
|---|--------------------------------|-------|
| С | Side Rail                      | 2 pcs |
| L | Drawer Front Panel             | 4 pcs |
| J | Drawer Back Panel              | 4 pcs |
| I | Center Support Rail            | 1 pc  |

## ASSEMBLY

Adjust slat leveling feet to touch floor.

Decide the side for drawers

Optional: Add drawer stopper