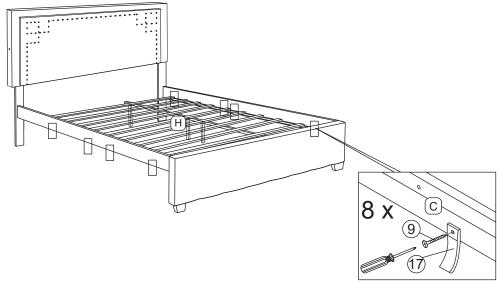

| NO | HARDWARE LIST (BOX 1 OF 2) | QTY    |
|----|----------------------------|--------|
| 14 | Allen Key M5               | 1 pc   |
| 15 | CSK M4 x 38mm              | 32 pcs |
| 16 | Wheel                      | 16 pcs |
| 17 | Stopper                    | 8 pcs  |

## ASSEMBLY

Adjust slat leveling feet to touch floor.

Decide the side for drawers

Optional: Add drawer stopper

## STEP 7