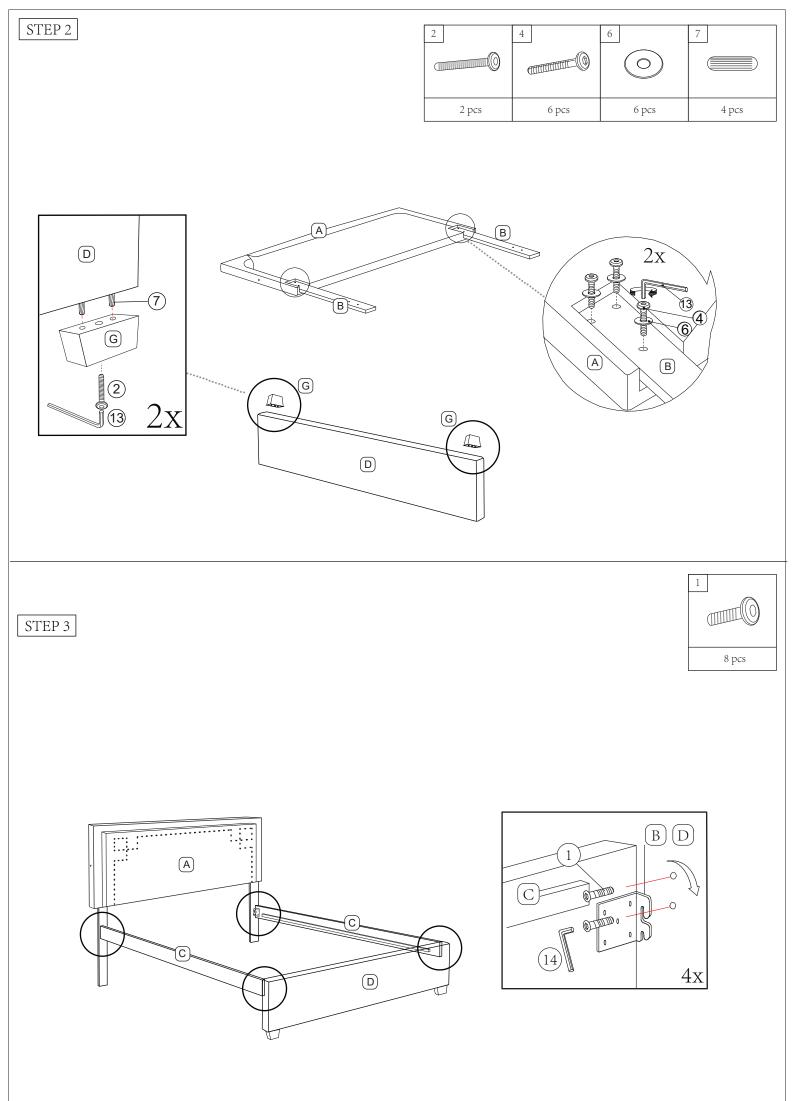

| NO | HARDWARE LIST (BOX 1 OF 2) WF311381 | QTY    |
|----|-------------------------------------|--------|
| 1  | JCBB M8 x 20mm                      | 8 pcs  |
| 2  | JCBC M6 x 70mm                      | 2 pcs  |
| 3  | JCBC M6 x 60mm                      | 4 pcs  |
| 4  | JCBC M6 x 45mm                      | 6 pcs  |
| 5  | Adapter                             | 1 pcs  |
| 6  | Flat Washer M6                      | 6 pcs  |
| 7  | Dowel M8                            | 4 pcs  |
| 8  | Adjuster M6                         | 4 pcs  |
| 9  | CSK M4 x 16mm                       | 8 pcs  |
| 10 | CSK M4 X 25MM                       | 16 pc  |
| 11 | CSK M3.5 x 16mm                     | 48 pcs |
| 12 | CSK M4 x 30mm                       | 20 pcs |
| 13 | Allen Key M4(100mm)                 | 1 pc   |