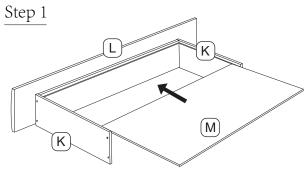

## ASSEMBLY INSTRUCTION

SKU CODE: WF311381/WF311382

Bed Parts are shipped inside a compartment in the back of the headboard.

| NO | PARTLIST (BOX1OF2) WF311381 | QTY    |
|----|-----------------------------|--------|
| A  | Headboard                   | 1 pc   |
| В  | Headboard Leg               | 2 pcs  |
| D  | Footboard                   | 1 pcs  |
| Е  | Drawer Support              | 4 pcs  |
| F  | Center Support Leg          | 4 pcs  |
| G  | Bed Leg                     | 2 pcs  |
| Н  | Bed Slat Queen              | 10 pcs |
| K  | Drawer Side Panel           | 8 pcs  |
| М  | Drawer Bottom Panel         | 4 pcs  |

|   | PARTLIST (BOX 2 OF 2) WF311382 |       |
|---|--------------------------------|-------|
| С | Side Rail                      | 2 pcs |
| L | Drawer Front Panel             | 4 pcs |
| J | Drawer Back Panel              | 4 pcs |
| I | Center Support Rail            | 1 pc  |