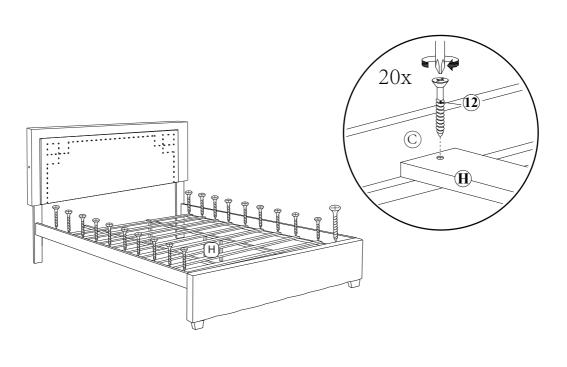

| NO | HARDWARE LIST (BOX 1 OF 2) WF311381 | QTY    |
|----|-------------------------------------|--------|
| 1  | JCBB M8 x 20mm                      | 8 pcs  |
| 2  | JCBC M6 x 70mm                      | 2 pcs  |
| 3  | JCBC M6 x 60mm                      | 4 pcs  |
| 4  | JCBC M6 x 45mm                      | 6 pcs  |
| 5  | Adapter                             | 1 pcs  |
| 6  | Flat Washer M6                      | 6 pcs  |
| 7  | Dowel M8                            | 4 pcs  |
| 8  | Adjuster M6                         | 4 pcs  |
| 9  | CSK M4 x 16mm                       | 8 pcs  |
| 10 | CSK M4 X 25MM                       | 16 pc  |
| 11 | CSK M3.5 x 16mm                     | 48 pcs |
| 12 | CSK M4 x 30mm                       | 20 pcs |
| 13 | Allen Key M4(100mm)                 | 1 pc   |

## STEP 7