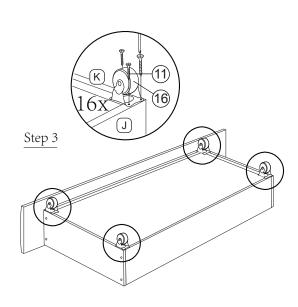

## ASSEMBLY INSTRUCTION

SKU CODE: WF311381/WF311382

Bed Parts are shipped inside a compartment in the back of the headboard.

| NO | PARTLIST (BOX1OF2) WF311381 | QTY    |
|----|-----------------------------|--------|
| A  | Headboard                   | 1 pc   |
| В  | Headboard Leg               | 2 pcs  |
| D  | Footboard                   | 1 pcs  |
| Е  | Drawer Support              | 4 pcs  |
| F  | Center Support Leg          | 4 pcs  |
| G  | Bed Leg                     | 2 pcs  |
| Н  | Bed Slat Queen              | 10 pcs |
| K  | Drawer Side Panel           | 8 pcs  |
| М  | Drawer Bottom Panel         | 4 pcs  |

| NO | HARDWARE LIST (BOX 1 OF 2) WF311381 | QTY    |
|----|-------------------------------------|--------|
| 1  | JCBB M8 x 20mm                      | 8 pcs  |
| 2  | JCBC M6 x 70mm                      | 2 pcs  |
| 3  | JCBC M6 x 60mm                      | 4 pcs  |
| 4  | JCBC M6 x 45mm                      | 6 pcs  |
| 5  | Adapter                             | 1 pcs  |
| 6  | Flat Washer M6                      | 6 pcs  |
| 7  | Dowel M8                            | 4 pcs  |
| 8  | Adjuster M6                         | 4 pcs  |
| 9  | CSK M4 x 16mm                       | 8 pcs  |
| 10 | CSK M4 X 25MM                       | 16 pc  |
| 11 | CSK M3.5 x 16mm                     | 48 pcs |
| 12 | CSK M4 x 30mm                       | 20 pcs |
| 13 | Allen Key M4(100mm)                 | 1 pc   |

| NO | HARDWARE LIST (BOX 1 OF 2) | QTY    |
|----|----------------------------|--------|
| 14 | Allen Key M5               | 1 pc   |
| 15 | CSK M4 x 38mm              | 32 pcs |
| 16 | Wheel                      | 16 pcs |
| 17 | Stopper                    | 8 pcs  |