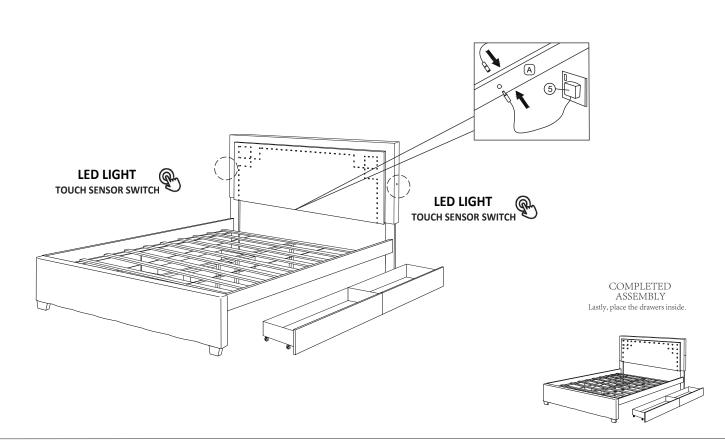

15 | CSK M4 x 38mm              | 32 pcs |
| 16 | Wheel                      | 16 pcs |
| 17 | Stopper                    | 8 pcs  |

Read this instruction carefully. Remove all wrapping material, staples and straps from the carton. See hardware and furniture part list for guidance. Be sure you have all wooden furniture parts on a clean and flat surface, such as carpet or rug, to prevent from being scratched.

## CAUTION:

- 1. Do not Full Tighten the nut or screw until all ready to assemble.
- 2. Do not Over Tighten the nut or screw to avoid causing damages to the thread.
- 3. Keep all hardware part out reach of children.

















## ASSEMBLY











Adjust slat leveling feet to touch floor.









Decide the side for drawers







Optional: Add drawer stopper

## STEP 7