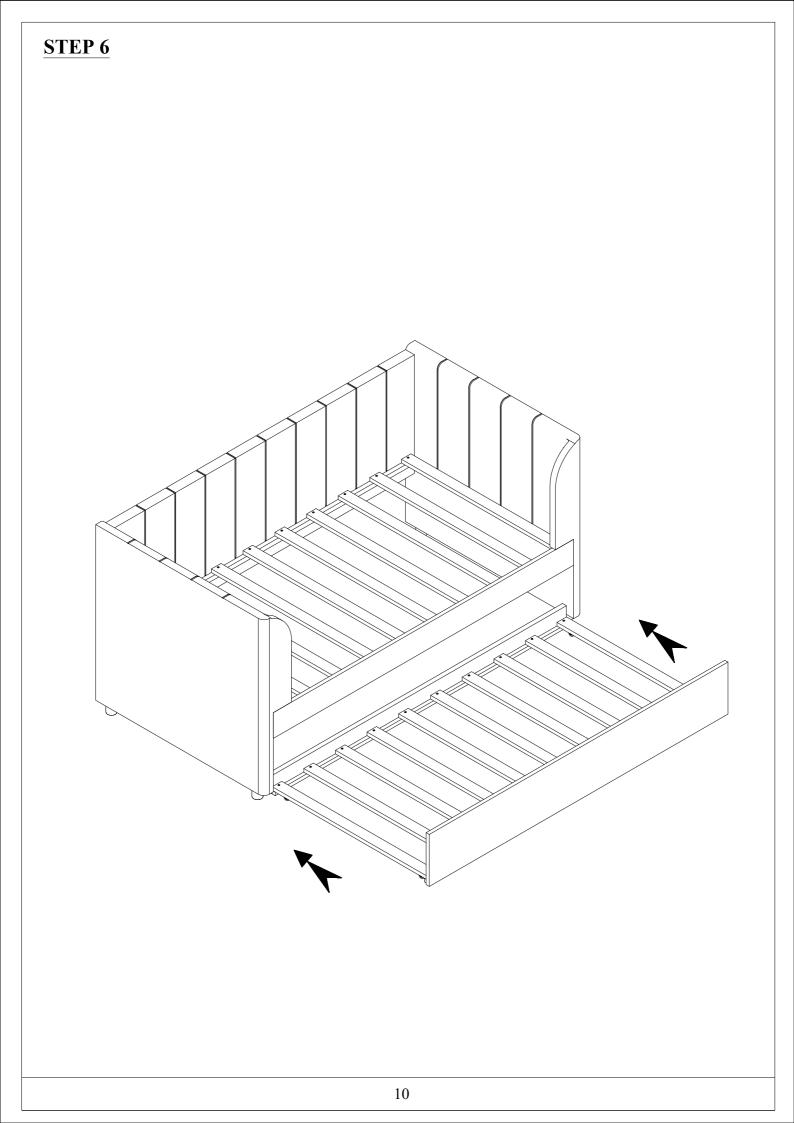

Read this instruction carefully. See hardware and furniture part list for guidance. Be sure all parts are complete, before you assemble. Place all wooden furniture parts on a clean and flat soft surface to prevent from being scratched. Follow the figure to start assembling. CAUTIONS :