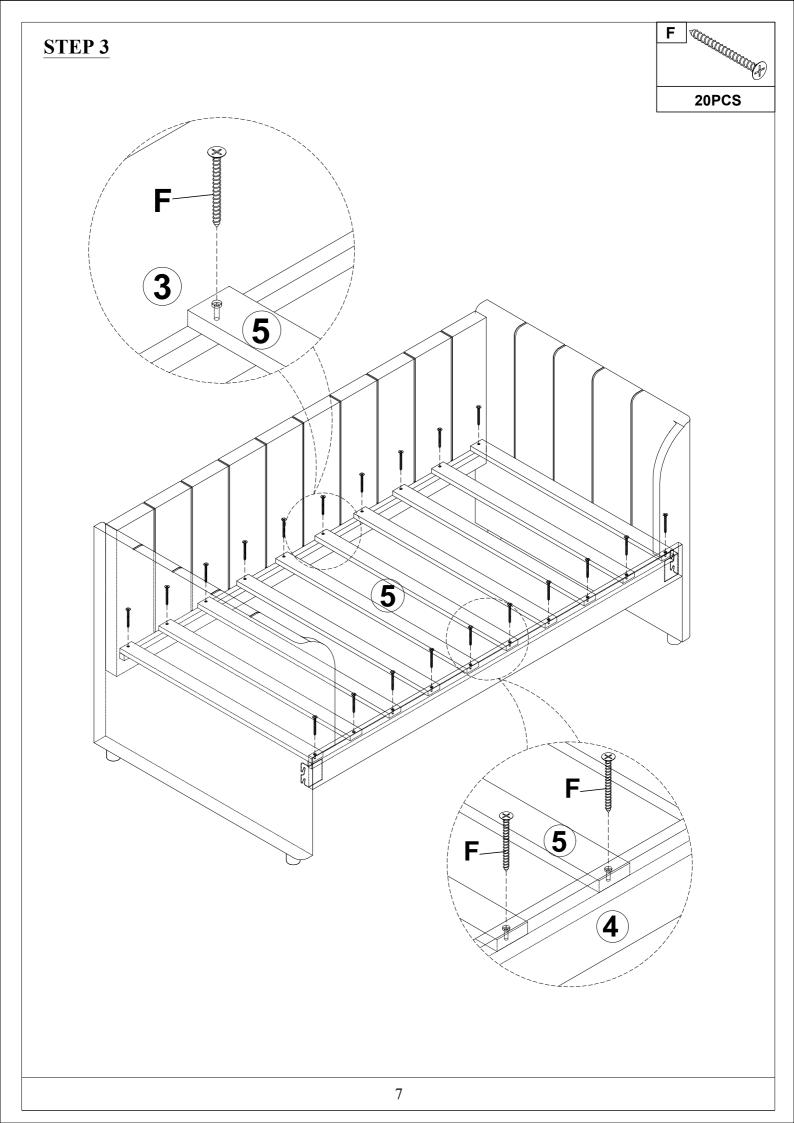

Read this instruction carefully. See hardware and furniture part list for guidance. Be sure all parts are complete, before you assemble. Place all wooden furniture parts on a clean and flat soft surface to prevent from being scratched. Follow the figure to start assembling. CAUTIONS :

- 1. Do not FULLY TIGHTEN the nut or nut bolt until all nut or bolt is ready assembled.
- 2. Do not OVER TIGHTEN the nut or bolt to avoid causing damages to the thread.
- 3. Keep all hardware parts out of reach of children.