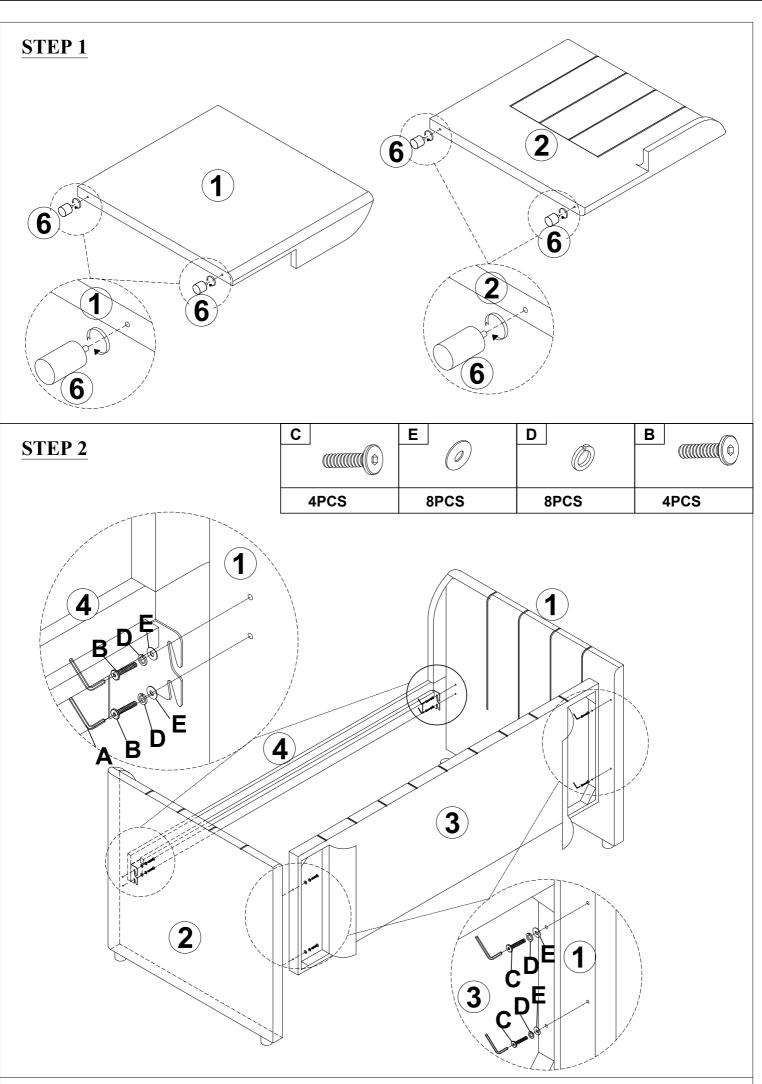

Read this instruction carefully. See hardware and furniture part list for guidance. Be sure all parts are complete, before you assemble. Place all wooden furniture parts on a clean and flat soft surface to prevent from being scratched. Follow the figure to start assembling. CAUTIONS :

- 1. Do not FULLY TIGHTEN the nut or nut bolt until all nut or bolt is ready assembled.
- 2. Do not OVER TIGHTEN the nut or bolt to avoid causing damages to the thread.
- 3. Keep all hardware parts out of reach of children.