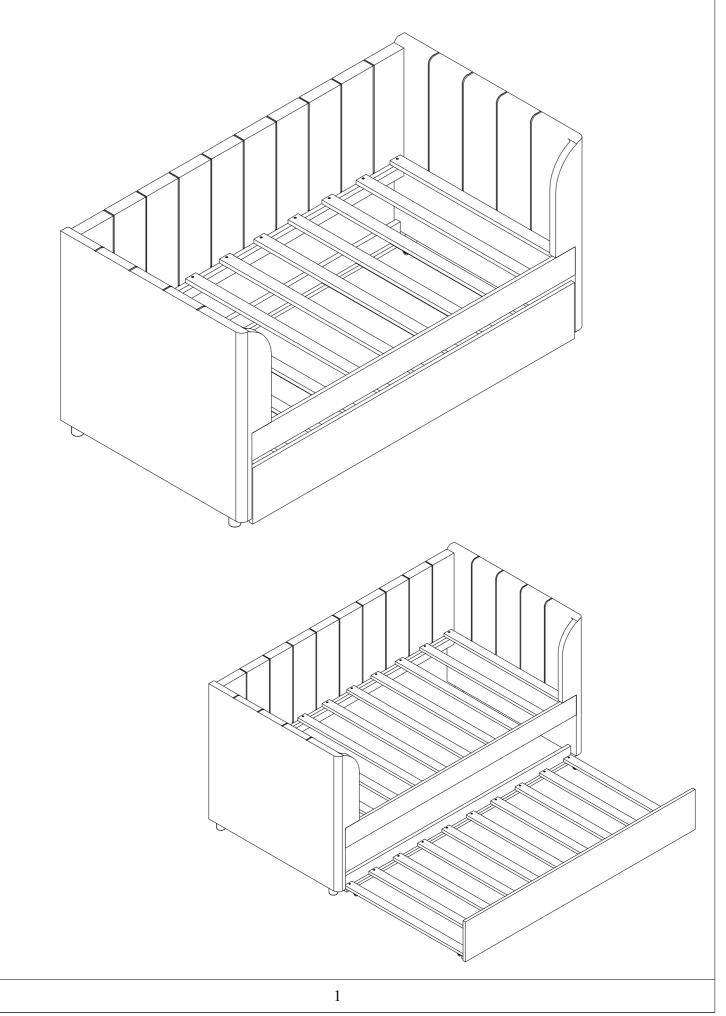

Read this instruction carefully. See hardware and furniture part list for guidance. Be sure all parts are complete, before you assemble. Place all wooden furniture parts on a clean and flat soft surface to prevent from being scratched. Follow the figure to start assembling. CAUTIONS :