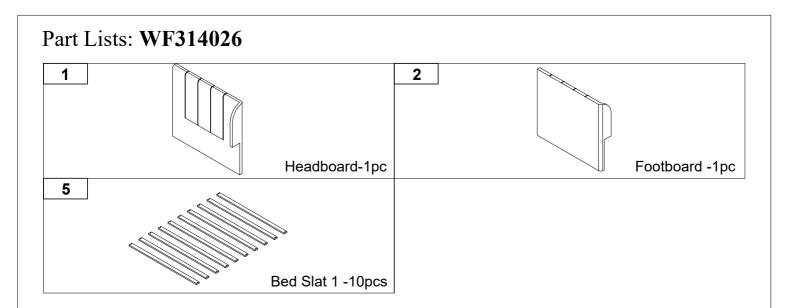

## **ASSEMBLY INSTRUCTION**

SKU CODE: WF314026/WF314027





Identifying the Hardware - Indentify the hardware using the illustrations below.





| A                               | B                      |
|---------------------------------|------------------------|
|                                 | aaaaaad                |
| 4mm                             | Ø5/16" x 20mm          |
| Allen key (1pc)                 | Hex-head bolt (4pcs)   |
|                                 |                        |
| Ø5/16" x 40mm                   | Ø5/16"                 |
| Hex-head bolt (4pcs)            | Spring washer (8pcs)   |
| E                               | F                      |
| Ø5/16"                          | Ø4 x 30mm              |
| Flat washer(8pcs)               | Wood screw (40pcs)     |
|                                 | H                      |
| Ø4 x 20mm<br>Wood screw (32pcs) | Metal bracket(4pcs)    |
| A