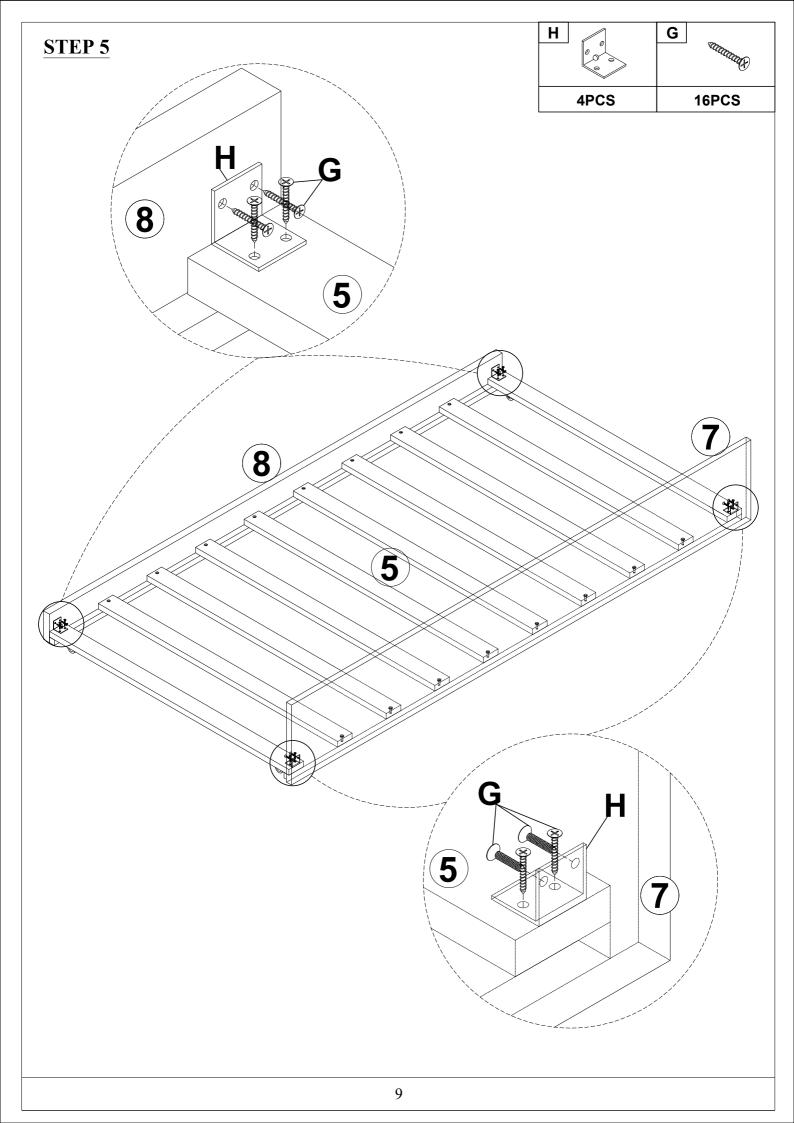

Read this instruction carefully. See hardware and furniture part list for guidance. Be sure all parts are complete, before you assemble. Place all wooden furniture parts on a clean and flat soft surface to prevent from being scratched. Follow the figure to start assembling. CAUTIONS :

- 1. Do not FULLY TIGHTEN the nut or nut bolt until all nut or bolt is ready assembled.
- 2. Do not OVER TIGHTEN the nut or bolt to avoid causing damages to the thread.
- 3. Keep all hardware parts out of reach of children.