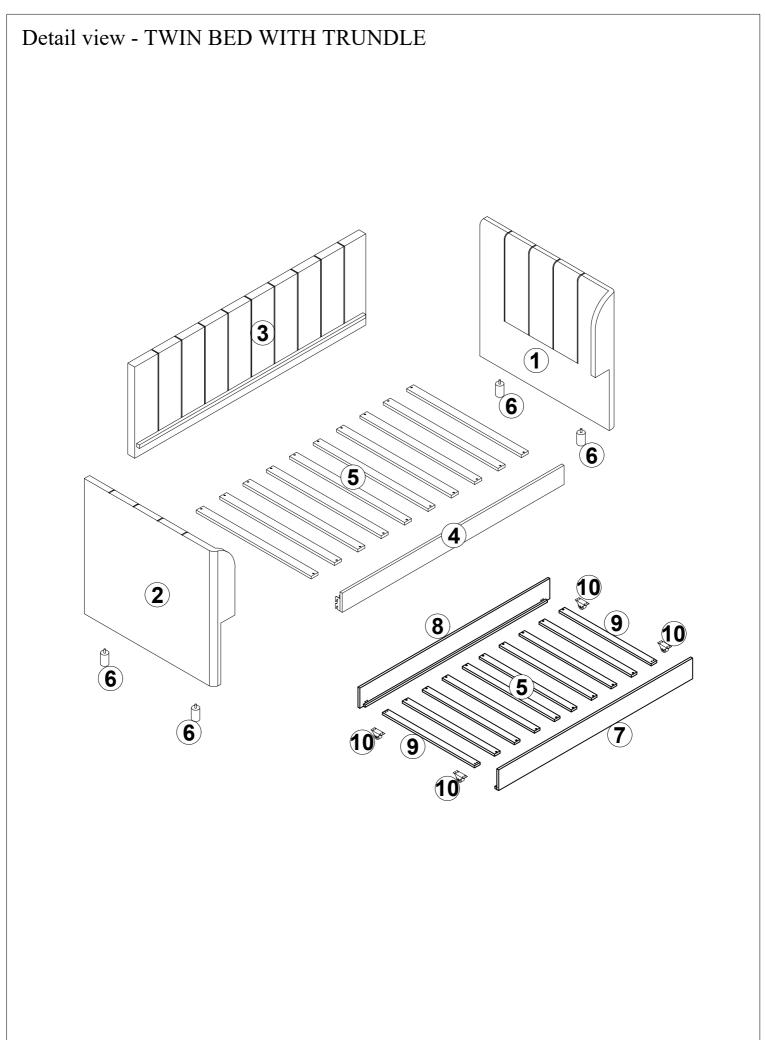

Read this instruction carefully. See hardware and furniture part list for guidance. Be sure all parts are complete, before you assemble. Place all wooden furniture parts on a clean and flat soft surface to prevent from being scratched. Follow the figure to start assembling. CAUTIONS :

NOTE : THE LIST AND QUANTITY SHOWN ARE FOR 1 UNIT ASSEMBLY.