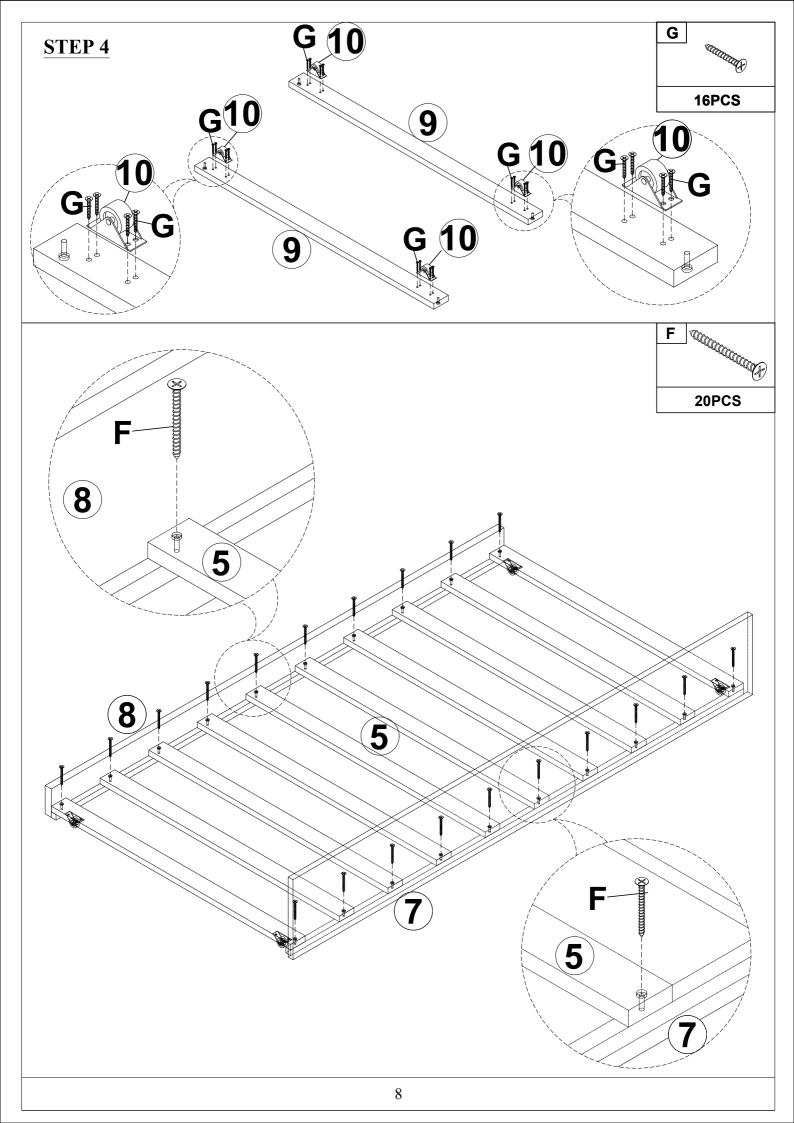

Read this instruction carefully. See hardware and furniture part list for guidance. Be sure all parts are complete, before you assemble. Place all wooden furniture parts on a clean and flat soft surface to prevent from being scratched. Follow the figure to start assembling. CAUTIONS :

- 1. Do not FULLY TIGHTEN the nut or nut bolt until all nut or bolt is ready assembled.
- 2. Do not OVER TIGHTEN the nut or bolt to avoid causing damages to the thread.
- 3. Keep all hardware parts out of reach of children.