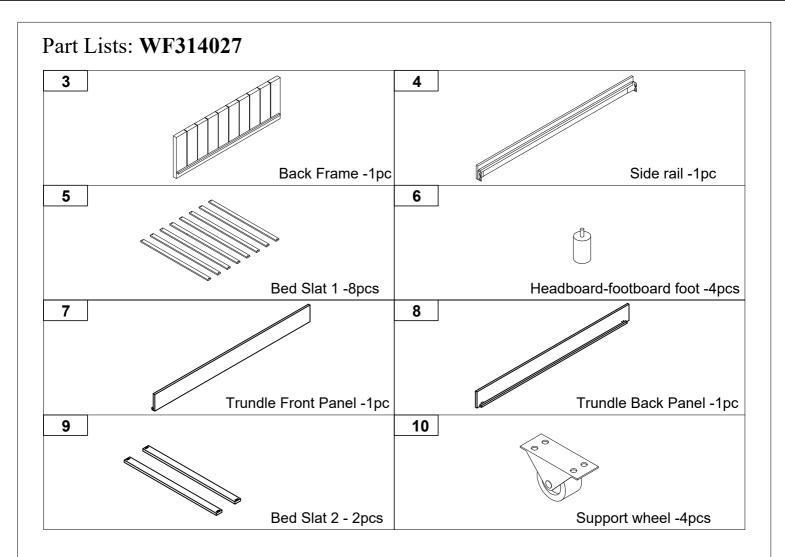

## **ASSEMBLY INSTRUCTION**

SKU CODE: WF314026/WF314027





Identifying the Hardware - Indentify the hardware using the illustrations below.





| A                               | B                      |
|---------------------------------|------------------------|
|                                 | aaaaaad                |
| 4mm                             | Ø5/16" x 20mm          |
| Allen key (1pc)                 | Hex-head bolt (4pcs)   |
|                                 |                        |
| Ø5/16" x 40mm                   | Ø5/16"                 |
| Hex-head bolt (4pcs)            | Spring washer (8pcs)   |
| E                               | F                      |
| Ø5/16"                          | Ø4 x 30mm              |
| Flat washer(8pcs)               | Wood screw (40pcs)     |
|                                 | H                      |
| Ø4 x 20mm<br>Wood screw (32pcs) | Metal bracket(4pcs)    |
| ASS