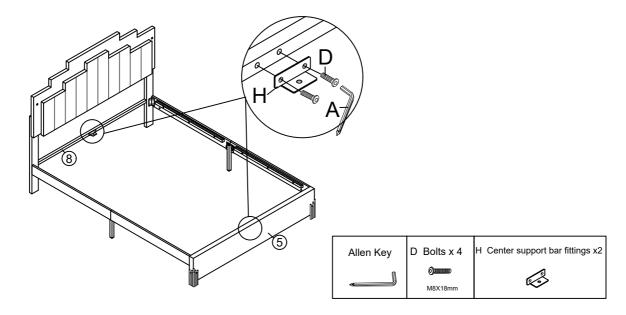

#### Step 7

Fix the Center support bar fittings H to the Headboard cross bar (3) and foot boart (5) with Bolts D by using Allen key A.