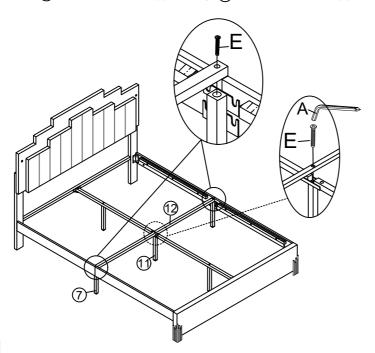

#### Step 8

Fix the middle support leg to the center support bar (9) with Bolts E by using Allen key A. Fix the connected support leg (1) to the center support bar (9) with Bolts E by using Allen key A.

#### Step 9

Fix the Center support bar (9) to the headboard cross bar (8) and foot board (5) with Bolts E by using Allen key A.

Step 10

Fix the cross bar to the side rails support legs and Connected support legs twith Bolts E by using Allen key A.