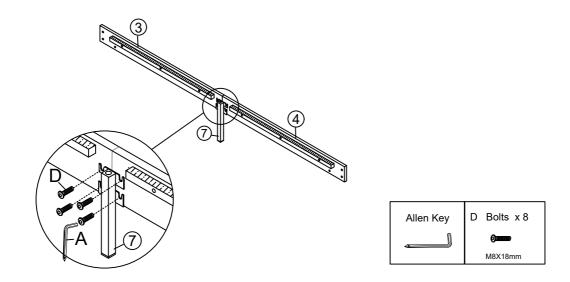

#### Step 4 x2

Fix the side rails support leg 7 to the assembled side rail with Bolts D by using Allen key A.