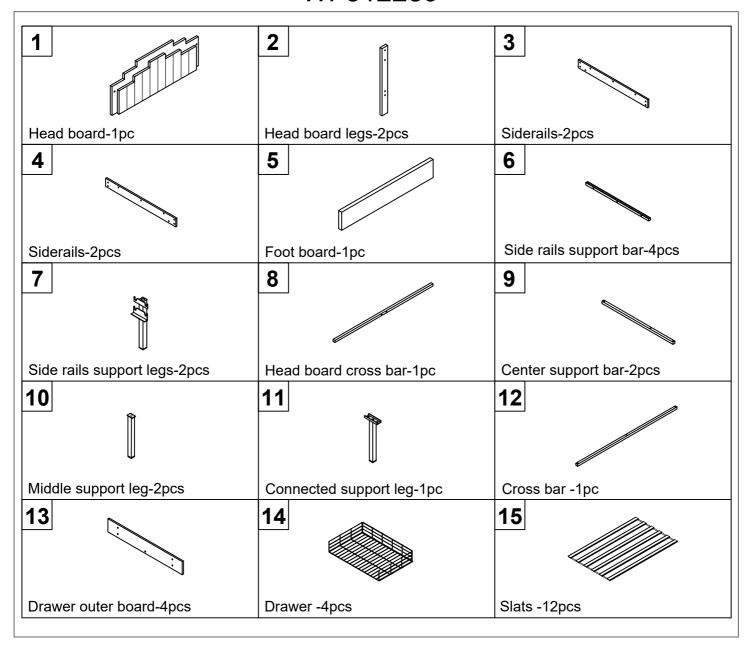

# **ASSEMBLY INSTRUCTION**

SKU:WF312289



# **Detail View**



## Part List + Hardware List

### WF312289



## **Hardware List**

| <b>A</b>                              | <b>B</b> Ø8*50mm                  | 105*25*2mm            |
|---------------------------------------|-----------------------------------|-----------------------|
| Allen Key(1pc)                        | Bolts(4pcs)                       | Two hole iron(2pcs)   |
| Ø8*18mm                               | Ø8*40mm                           | 77*33**33*3mm         |
| Bolts(50pcs)                          | Bolts(21pcs)                      | "7" Connector(4pcs)   |
| <b>G</b> Ø5*30mm                      | 86*32*28*2mm                      |                       |
| Nails(8pcs)  J  50*25*2mm             | Center support bar fittings(2pcs) | Bed legs(2pcs)  L     |
| Stopper(4pcs)                         | Drawer fittings(12pc