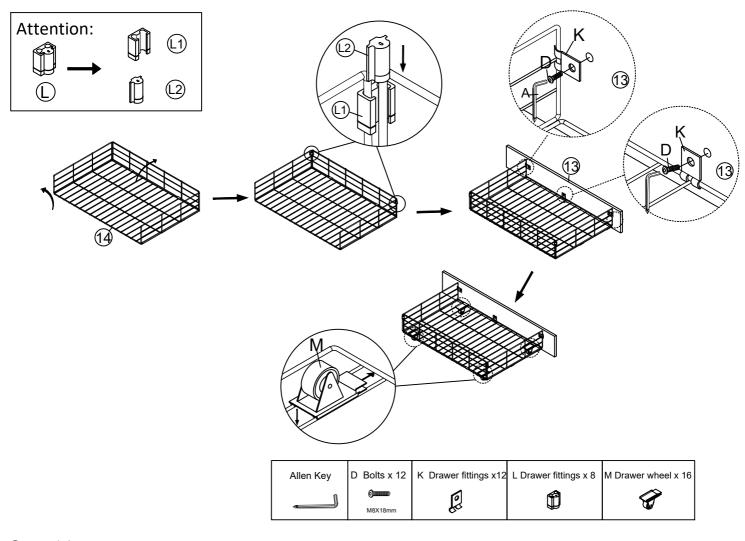

#### Step 13 x4

Assemble the Drawer (14) with Drawer fittings L(Please separate L1 and L2 first). Fix the Drawer out board (3) to the Drawer (4) with Drawer fittings K and Bolts D by using Allen key A.