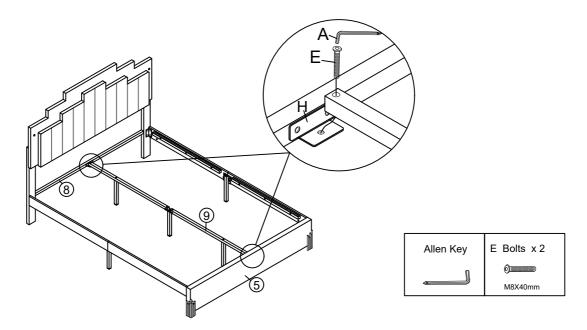

#### Step 9

Fix the Center support bar (9) to the headboard cross bar (8) and foot board (5) with Bolts E by using Allen key A.

Step 10

Fix the cross bar to the side rails support legs and Connected support legs twith Bolts E by using Allen key A.