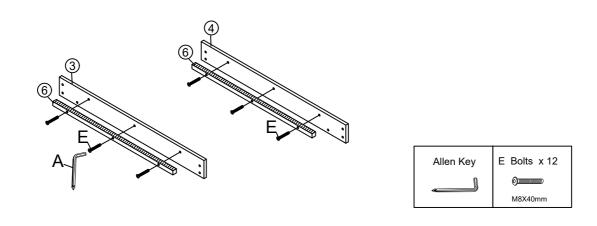

#### Step 3 x2

Connect Siderail support bar 6 to Siderails 3 and 4 with Bolts E by using Allen key A.