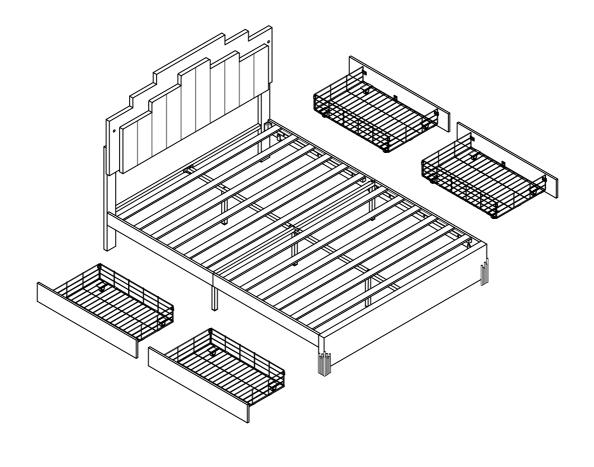

# **ASSEMBLY INSTRUCTION**

SKU:WF312289



# **Detail View**



## Part List + Hardware List

### WF312289



## **Hardware List**

| <b>A</b>                              | <b>B</b> Ø8*50mm                  | 105*25*2mm            |
|---------------------------------------|-----------------------------------|-----------------------|
| Allen Key(1pc)                        | Bolts(4pcs)                       | Two hole iron(2pcs)   |
| Ø8*18mm                               | Ø8*40mm                           | 77*33**33*3mm         |
| Bolts(50pcs)                          | Bolts(21pcs)                      | "7" Connector(4pcs)   |
| <b>G</b> Ø5*30mm                      | 86*32*28*2mm                      |                       |
| Nails(8pcs)  J  50*25*2mm             | Center support bar fittings(2pcs) | Bed legs(2pcs)  L