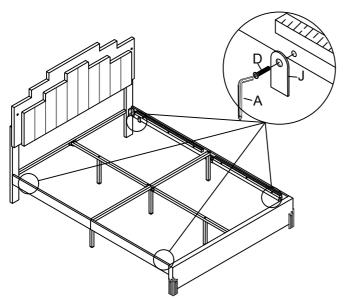

#### Step 4 x2

Fix the side rails support leg 7 to the assembled side rail with Bolts D by using Allen key A.

Step 11

Fix the stopper J to the Siderails with Bolts D by using Allen key A.

Step 12