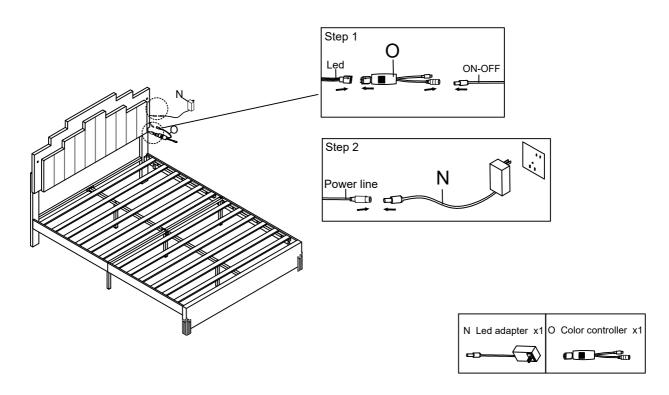

#### Step 14

Step1:Fix one side of the color controller O to the LED.Please noticed that → ←, then fix another side to ON-OFF line. Step2:Fix the Led adapter N to the power line in the bed, then connect the power.