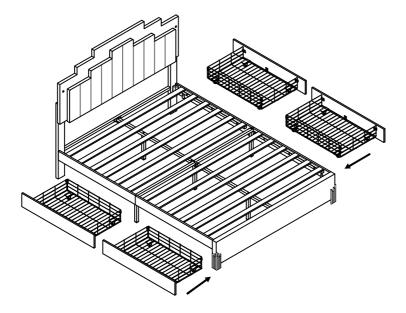

### Step 15

Push the four drawers into the bed then assembled is finished, now please tighten all hard ware and enjoy the bed .