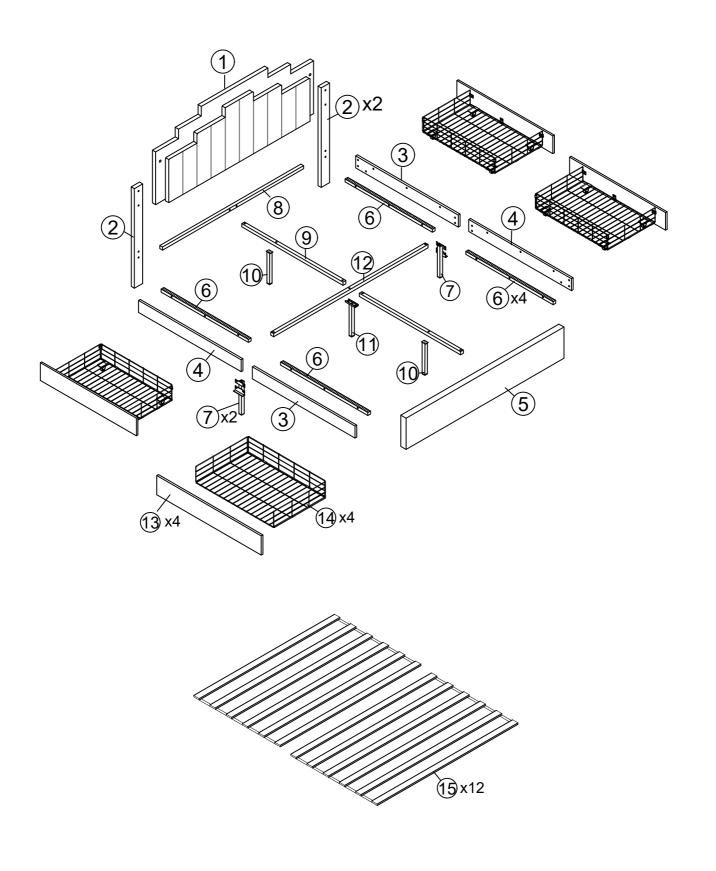

# **ASSEMBLY INSTRUCTION**

SKU:WF312289



# **Detail View**



## Part List + Hardware List

### WF312289



## **Hardware List**

| <b>A</b>                              | <b>B</b> Ø8*50mm                  | 105*25*2mm            |
|---------------------------------------|-----------------------------------|-----------------------|
| Allen Key(1pc)                        | Bolts(4pcs)                       | Two hole iron(2pcs)   |
| Ø8*18mm                               | Ø8*40mm                           | 77*33**33*3mm         |
| Bolts(50pcs)                          | Bolts(21pcs)                      | "7" Connector(4pcs)   |
| <b>G</b> Ø5*30mm                      | 86*32*28*2mm                      |                       |
| Nails(8pcs)  J  50*25*2mm             | Center support bar fittings(2pcs) | Bed legs(2pcs)  L     |
| Stopper(4pcs)