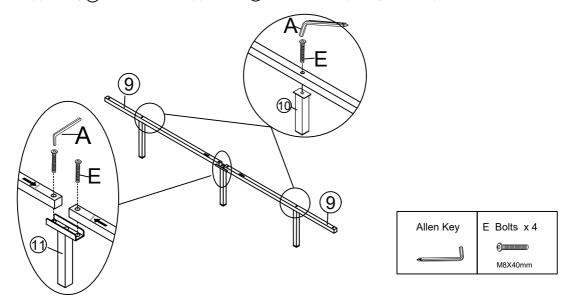

#### Step 8

Fix the middle support leg to the center support bar (9) with Bolts E by using Allen key A. Fix the connected support leg (1) to the center support bar (9) with Bolts E by using Allen key A.