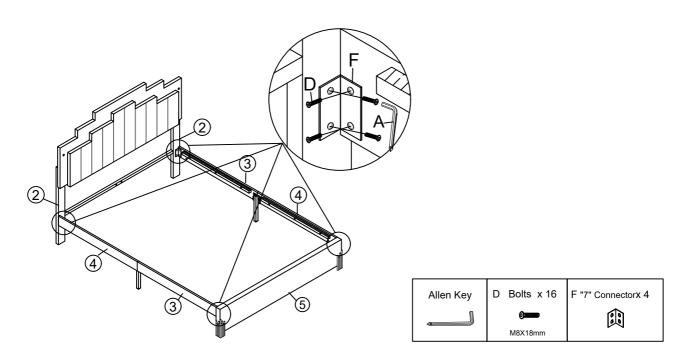

#### Step 6

 $Fix the \ assembled \ side \ rail \ to \ the \ Headboard \ legs \textcircled{2} \ and \ foot \ board \textcircled{5} With \ Bolts \ D \ and \ "7" \ Connector \ F \ by \ using \ Allen \ key \ A.$ 