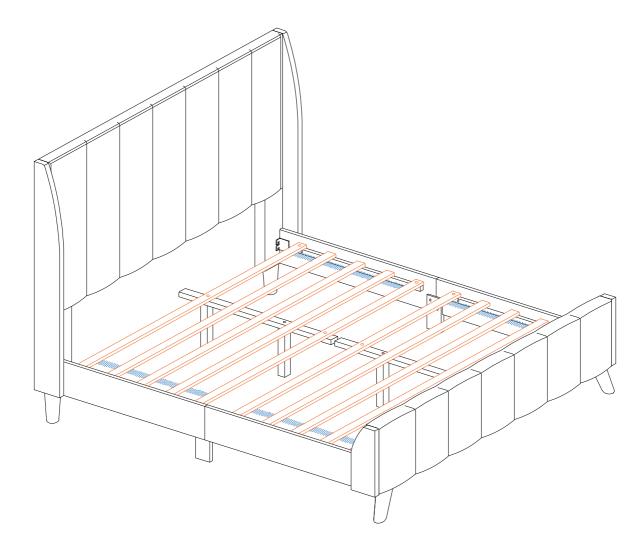

### STEP 7 :-

- Put the Slat (5) on the Side Rail (6)(7) of the bed to be neat, then tighten it by using Screw (B).