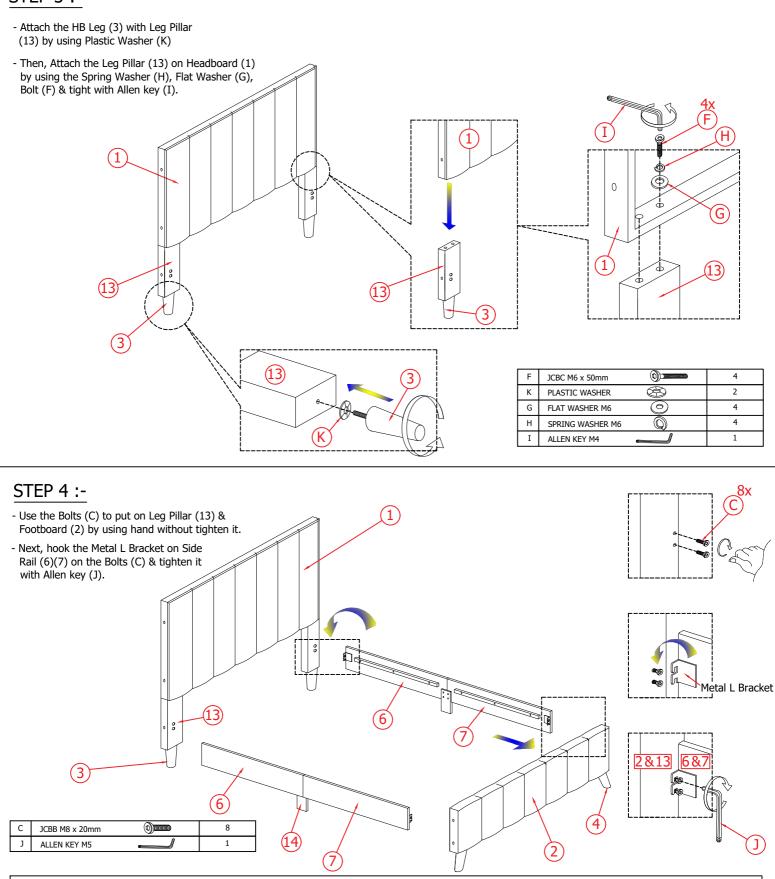

| ALLEN KEY M5     |            | 1         |  |
| К               | PLASTIC WASHER   | Ś          | 4         |  |

Important note :

- Place all wooden part on a clean & smooth surface such

as rug or carpet to avoid the part from being scratch.
Please follow the assembly instruction step by step.
Do not tighten all screw until the Bed is fully set-up.







(9)

### DESCRIPTION : UPHOLSTERED BED

Thank you for purchasing this product & be sure to check all packing material carefully for small part that may have come loose inside the carton during shipment



PAGE 3 OF 6

#### DESCRIPTION : UPHOLSTERED BED

Thank you for purchasing this product & be sure to check all packing material carefully for small part that may have come loose inside the carton during shipment

#### STEP 3 :-



PAGE 4 OF 6

#### DESCRIPTION : UPHOLSTERED BED

Thank you for purchasing this product & be sure to check all packing material carefully for small part that may have come loose inside the carton during shipment



PAGE 5 OF 6

#### DESCRIPTION : UPHOLSTERED BED

Thank you for purchasing this product & be sure to check all packing material carefully for small part that may have come loose inside the carton during shipment

### STEP 7 :-

- Put the Slat (5) on the Side Rail (6)(7) of the bed to be neat, then tighten it by using Screw (B).