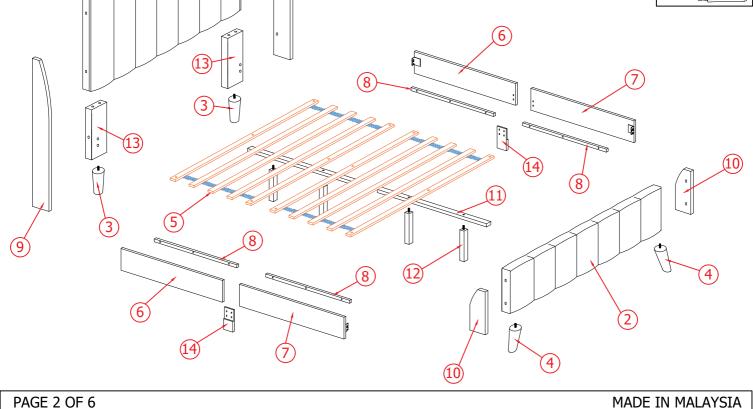

#### MODEL : HARPER BED

| PART LIST : |                       |           |  |
|-------------|-----------------------|-----------|--|
| NO          | DESCRIPTION           | QUANTITY: |  |
| 1           | HEADBOARD             | 1         |  |
| 2           | FOOTBOARD             | 1         |  |
| 3           | HEADBOARD LEG         | 2         |  |
| 4           | FOOTBOARD LEG         | 2         |  |
| 5           | BED SLATS ( 2 SETS)   | 10        |  |
| 6           | SIDE RAIL (A)         | 2         |  |
| 7           | SIDE RAIL (B)         | 2         |  |
| 8           | SIDE RAIL SUPPORT     | 4         |  |
| 9           | WINGS HEADBOARD       | 2         |  |
| 10          | WINGS FOOTBOARD       | 2         |  |
| 11          | CENTER RAIL           | 2         |  |
| 12          | CENTER RAIL SUPPORT   | 4         |  |
| 13          | LEG PILLAR            | 2         |  |
| 14          | SIDE RAIL SUPPORT LEG | 2         |  |