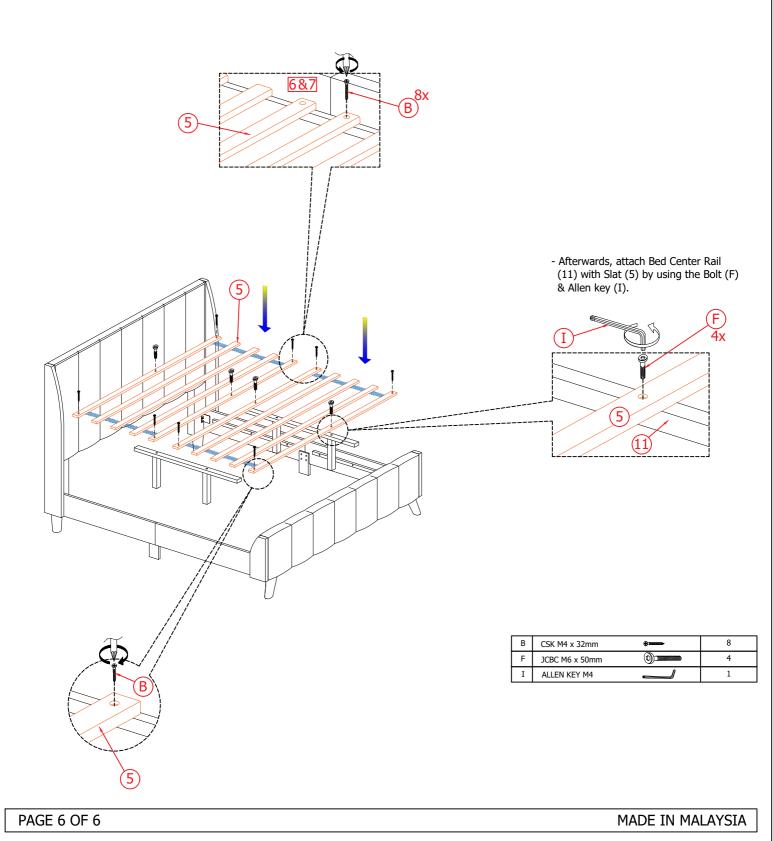

### STEP 7 :-

- Put the Slat (5) on the Side Rail (6)(7) of the bed to be neat, then tighten it by using Screw (B).