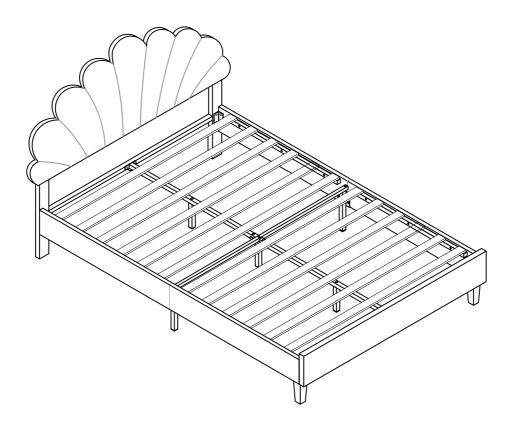

# **ASSEMBLY INSTRUCTION**

SKU: WF305291



## **Detail View**





## Part List

#### WF305291



## Hardware List



Attention: Do not tighten the screws before completing the entire installation. If you have any difficulty with the installation process, please feel free to contact us.

#### Step 1 x2

Fix the Headboard legs ② to the Headboard ① with Bolt B by using Allen key A. You can chose the holes a and c or b and d.



#### Step 2 x2

Fix the Headboard cross bar 7 to the Headboard legs 2 with Bolt C and Two hole iron E by using Allen key A.



#### Step 3 x2

Connect to Siderail support bar 6 Siderails 3 and 4 with Bolts D by using Allen key A.



#### Step 4 x2

Fix the side rails support leg to the side rail with Bolts C by using Allen key A



Step 5 x2

Fix the assembled siderail to the Headboard legs 2) with Bolt C an