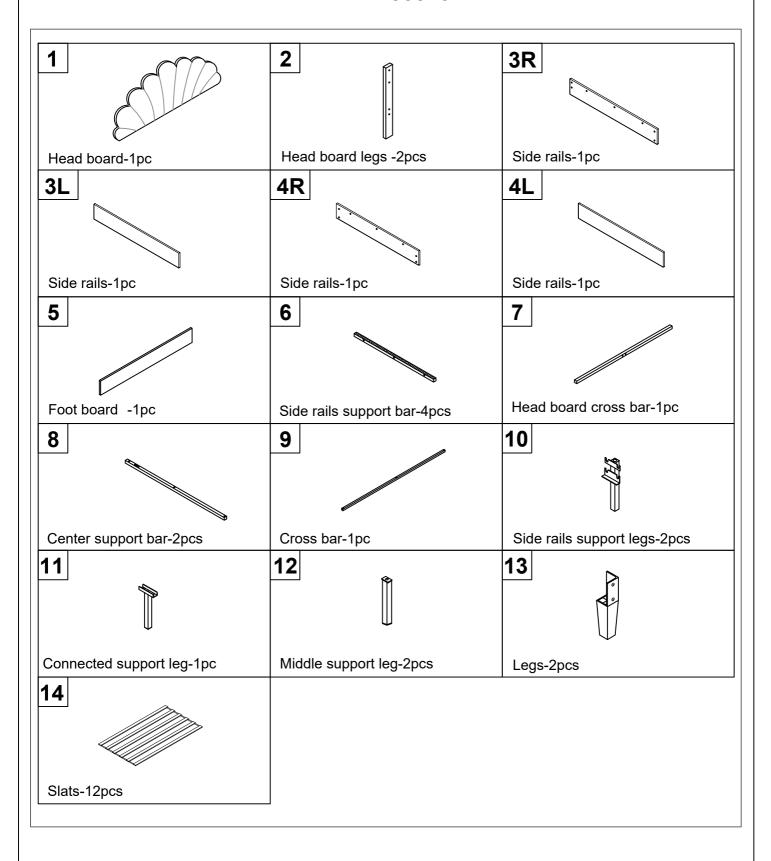

# **ASSEMBLY INSTRUCTION**

SKU: WF305291



## **Detail View**





## Part List

#### WF305291



## Hardware List



Attention: Do not tighten the screws before completing the entire installation. If you have any difficulty with the installation process, please feel free to contact us.

#### Step 1 x2

Fix the Headboard legs ② to the Headboard ① with Bolt B by using Allen key A. You can chose the holes a and c or b and d.



#### Step 2 x2

Fix the Headboard cross bar 7 to the Headboard legs 2 with Bolt C and Two hole iron E by using Allen key A.



#### Step 3 x2

Connect to Siderail support bar 6 Siderails 3 and 4 with Bolts D by using Allen key A.



#### Step 4 x2

Fix the side rails support leg to the side rail with Bolts C by using Allen key A



Step 5 x2

Fix the assembled siderail to the Headboard legs 2) with Bolt C and "7" Connector F by using Allen key A.



Step 6 x2

F