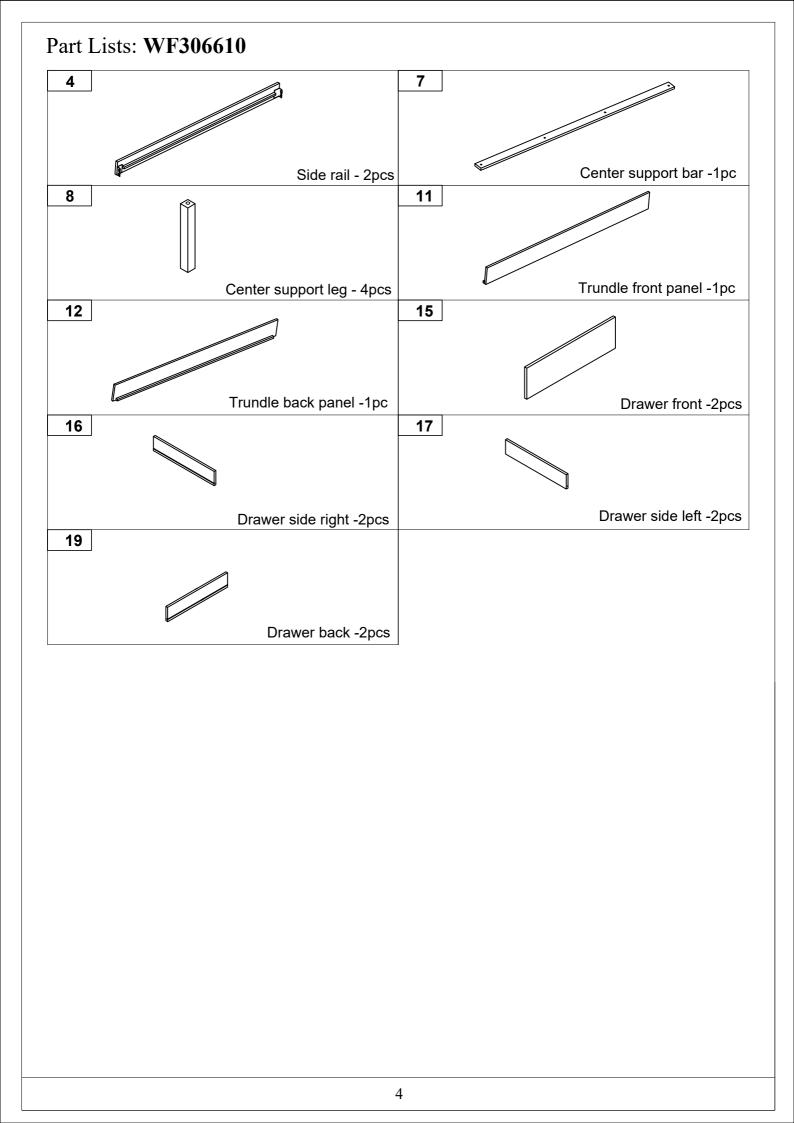

## Detail View - FULL BED WITH 2 DRAWERS AND TRUNDLE

Identifying the Hardware - Indentify the hardware using the illustrations below.