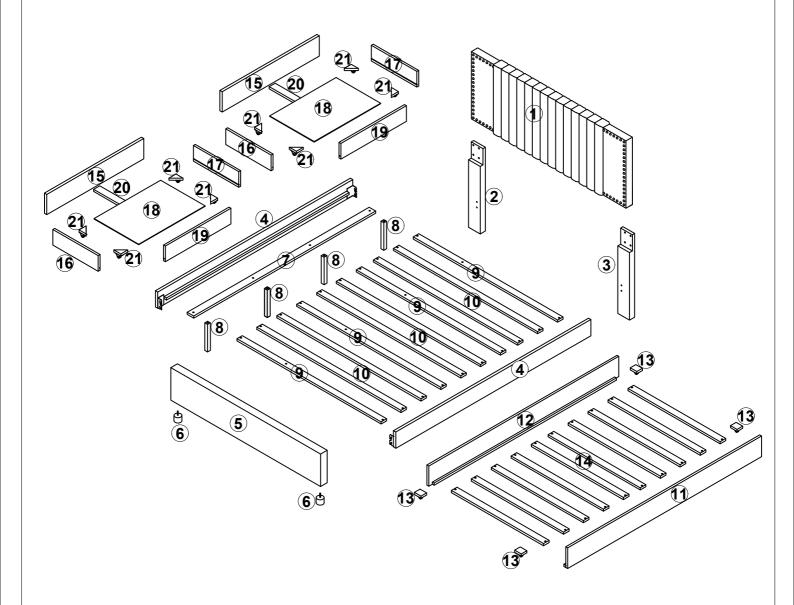

## Detail View - FULL BED WITH 2 DRAWERS AND TRUNDLE

Identifying the Hardware - Indentify the hardware using the illustrations below.