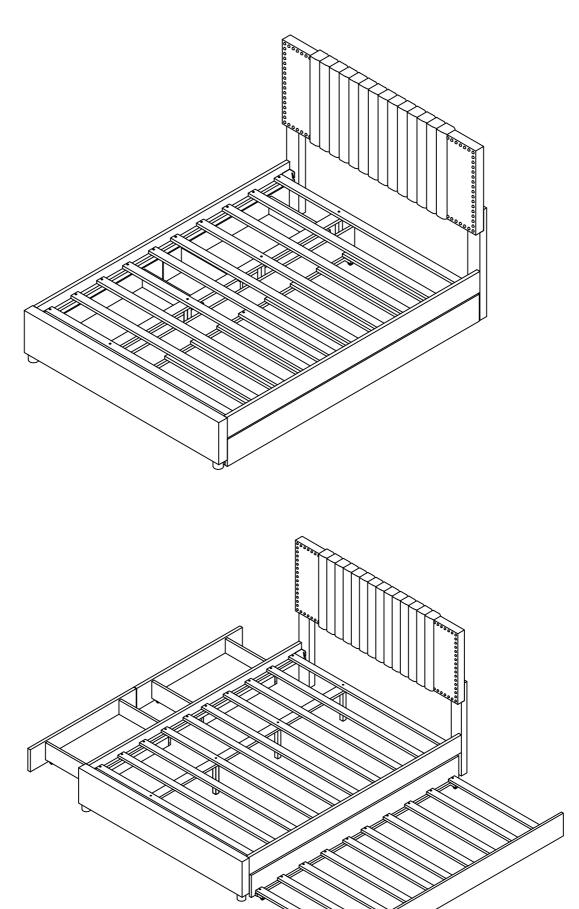

## Detail View - FULL BED WITH 2 DRAWERS AND TRUNDLE

Identifying the Hardware - Indentify the hardware using the illustrations below.