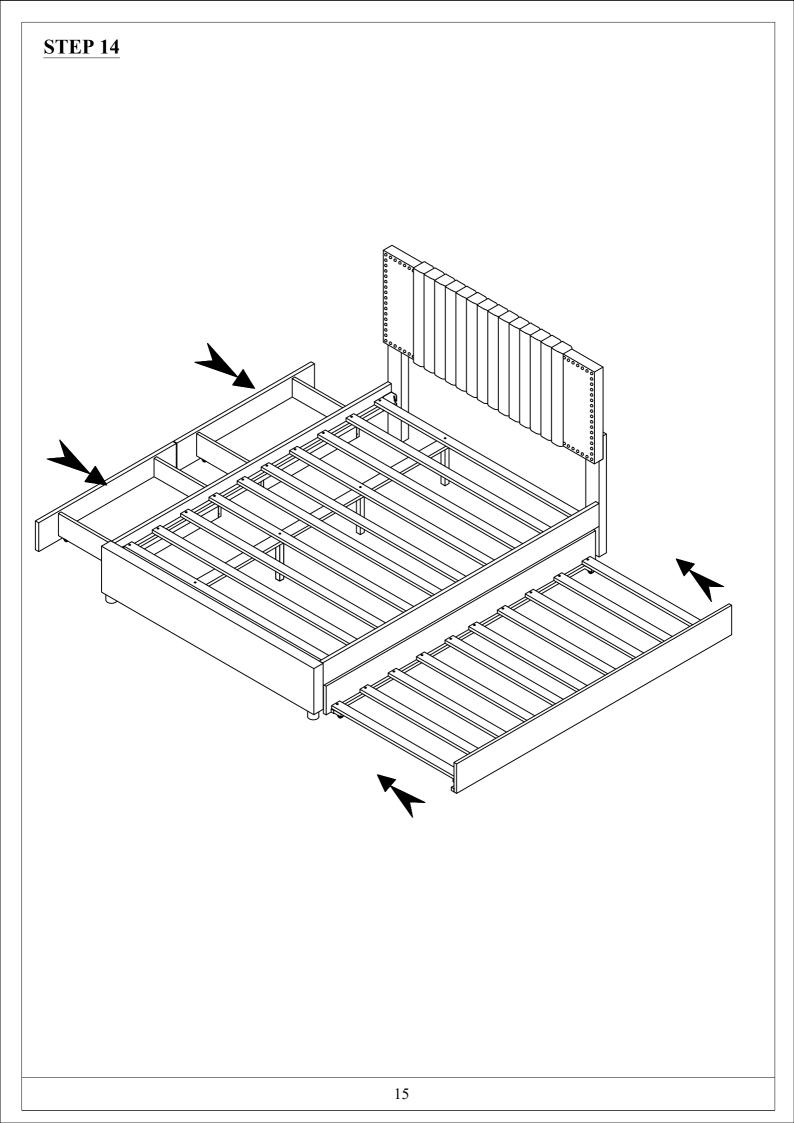

## Detail View - FULL BED WITH 2 DRAWERS AND TRUNDLE

Identifying the Hardware - Indentify the hardware using the illustrations below.