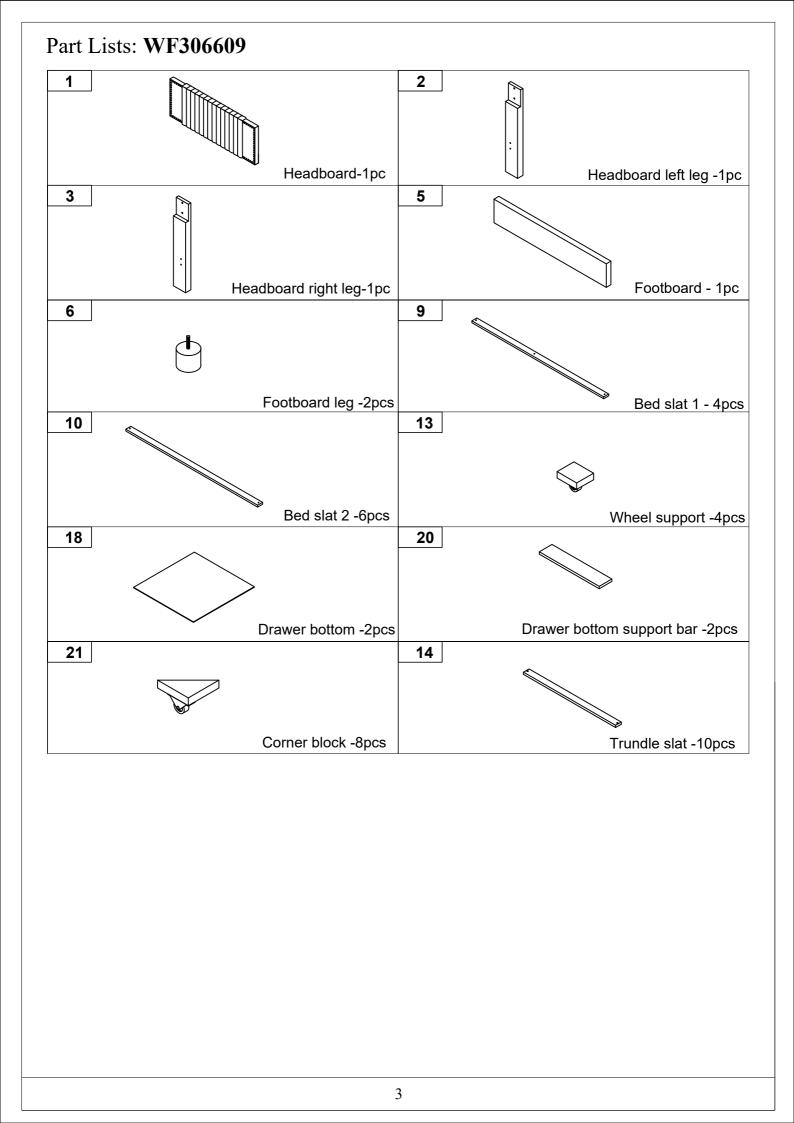

## Detail View - FULL BED WITH 2 DRAWERS AND TRUNDLE

Identifying the Hardware - Indentify the hardware using the illustrations below.