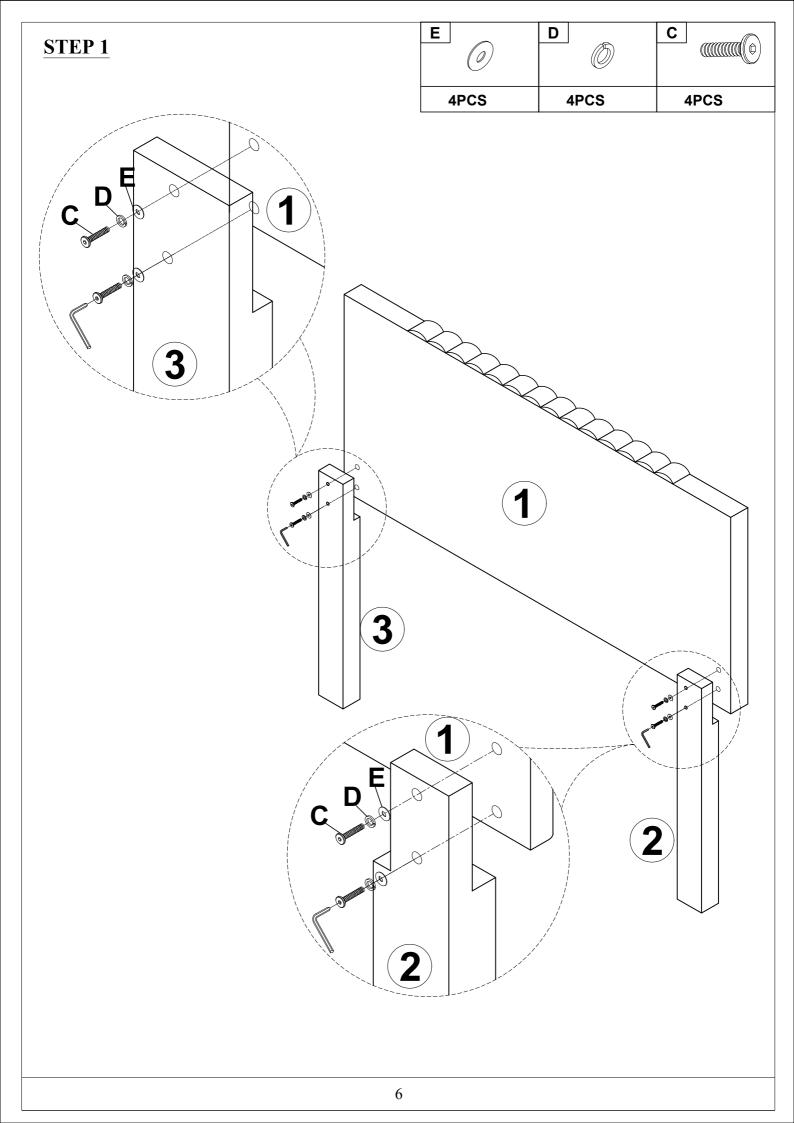

## Detail View - FULL BED WITH 2 DRAWERS AND TRUNDLE

Identifying the Hardware - Indentify the hardware using the illustrations below.

## HARDWARE LISTS: WF306609

| Α                                        |                      | В                     |
|------------------------------------------|----------------------|-----------------------|
|                                          |                      |                       |
|                                          | 4mm                  | Ø5/16" x 20mm         |
|                                          | Allen key (1pc)      | Hex-head bolt (8pcs)  |
| С                                        |                      | D                     |
|                                          | Ø5/16" x 40mm        | Ø5/16"                |
|                                          | Hex-head bolt (4pcs) | Spring washer (12pcs) |
| E                                        |                      |                       |
|                                          | Ø5/16"               | Ø1/4" x 45mm          |
|                                          | Flat washer(12pcs)   | Hex-head bolt (4pcs)  |
| G                                        |                      | H                     |
|                                          | Ø1/4" x 50mm         | Ø1/4"                 |
|                                          | Hex-head bolt (8pcs) | Barrel nut (8pcs)     |
|                                          |                      |                       |
|                                          | Ø1/4"                | Ø1/4"                 |
|                                          | Spring washer (4pcs) | Flat washer(4pcs)     |
| K                                        | Ø4 x 30mm            |                       |
|                                          | Wood screw (64pcs)   | Cam bolt (8pcs)       |
| M                                        |                      | N                     |
| Cam lock(8pcs)                           |                      | Wood screw (8pcs)     |
| ACCEMBLY TOOLS DECUMPED ( NOT INCLUDED ) |                      |                       |
| ASSEMBLY TOOLS REQUIRED ( NOT INCLUDED ) |                      |                       |

Read this instruction carefully. See hardware and furniture part list for guidance. Be sure all parts are complete, before you assemble. Place all wooden furniture parts on a clean and flat soft surface to prevent from being scratched. Follow the figure to start assembling.

## **CAUTIONS:**

- 1. Do not FULLY TIGHTEN the nut or nut bolt until all nut or bolt is ready assembled.
- 2. Do not OVER TIGHTEN the nut or bolt to avoid causing damages to the thread.
- 3. Keep all hardware parts out of reach of children.