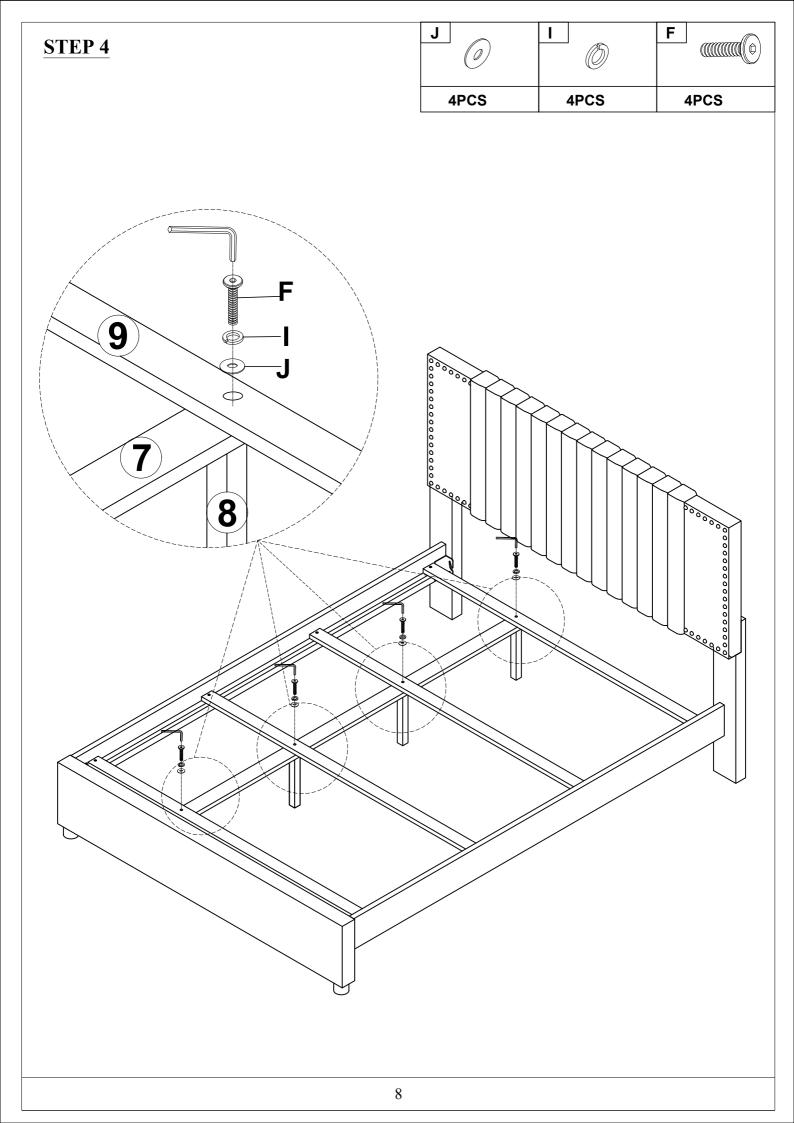

## Detail View - FULL BED WITH 2 DRAWERS AND TRUNDLE

Identifying the Hardware - Indentify the hardware using the illustrations below.

## HARDWARE LISTS: WF306609

| Α                                        |                      | В                     |
|------------------------------------------|----------------------|-----------------------|
|                                          |                      |                       |
|                                          | 4mm                  | Ø5/16" x 20mm         |
|                                          | Allen key (1pc)      | Hex-head bolt (8pcs)  |
| С                                        |                      | D                     |
|                                          | Ø5/16" x 40mm        | Ø5/16"                |
|                                          | Hex-head bolt (4pcs) | Spring washer (12pcs) |
| E                                        |                      |                       |
|                                          | Ø5/16"               | Ø1/4" x 45mm          |
|                                          | Flat washer(12pcs)   | Hex-head bolt (4pcs)  |
| G                                        |                      | H                     |
|                                          | Ø1/4" x 50mm         | Ø1/4"                 |
|                                          | Hex-head bolt (8pcs) | Barrel nut (8pcs)     |
|                                          |                      |                       |
|                                          | Ø1/4"                | Ø1/4"                 |
|                                          | Spring washer (4pcs) | Flat washer(4pcs)     |
| K                                        | Ø4 x 30mm            |                       |
|                                          | Wood screw (64pcs)   | Cam bolt (8pcs)       |
| M                                        |                      | N                     |
| Cam lock(8pcs)                           |                      | Wood screw (8pcs)     |
| ACCEMBLY TOOLS DECUMPED ( NOT INCLUDED ) |                      |                       |
| ASSEMBLY TOOLS REQUIRED ( NOT INCLUDED ) |                      |                       |

Read this instruction carefully. See hardware and furniture part list for guidance. Be sure all parts are complete, before you assemble. Place all wooden furniture parts on a clean and flat soft surface to prevent from being scratched. Follow the figure to start assembling.

## **CAUTIONS:**

- 1. Do not FULLY TIGHTEN the nut or nut bolt until all nut or bolt is ready assembled.
- 2. Do not OVER TIGHTEN the nut or bolt to avoid causing damages to the thread.
- 3. Keep all hardware parts out of reach of children.