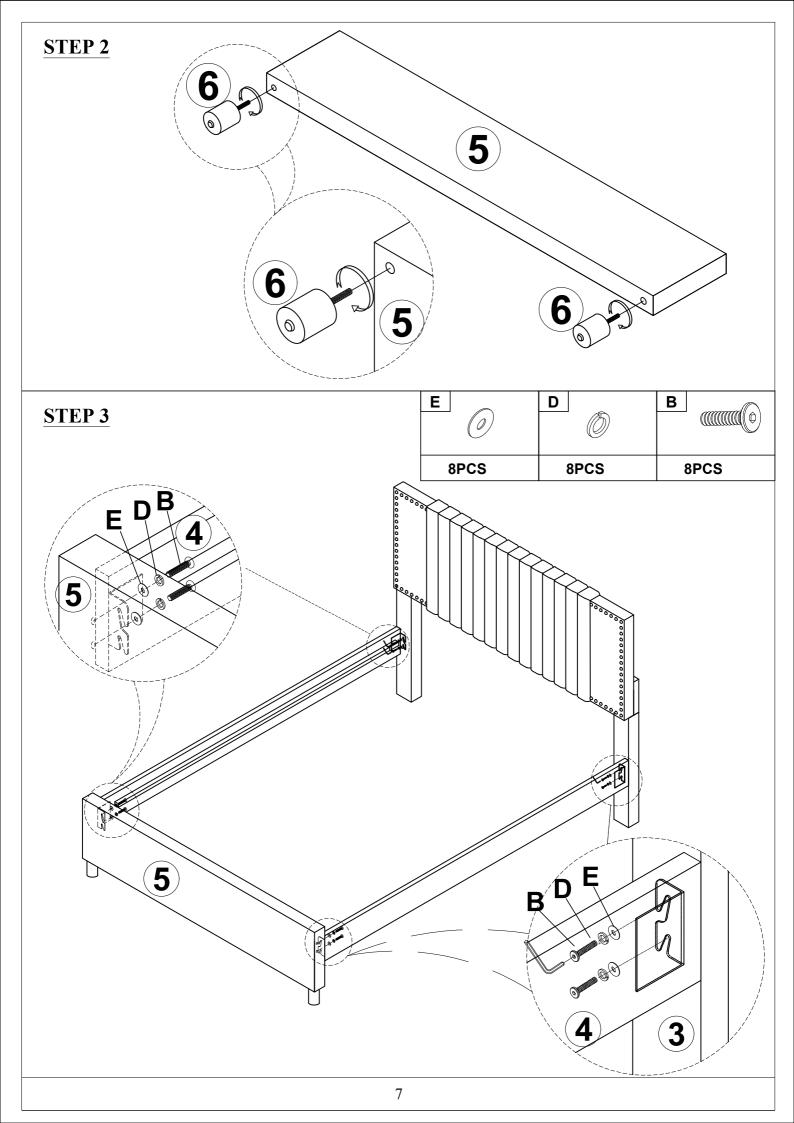

## Detail View - FULL BED WITH 2 DRAWERS AND TRUNDLE

Identifying the Hardware - Indentify the hardware using the illustrations below.

## HARDWARE LISTS: WF306609

| Α                                        |                      | В                     |
|------------------------------------------|----------------------|-----------------------|
|                                          |                      |                       |
|                                          | 4mm                  | Ø5/16" x 20mm         |
|                                          | Allen key (1pc)      | Hex-head bolt (8pcs)  |
| С                                        |                      | D                     |
|                                          | Ø5/16" x 40mm        | Ø5/16"                |
|                                          | Hex-head bolt (4pcs) | Spring washer (12pcs) |
| E                                        |                      |                       |
|                                          | Ø5/16"               | Ø1/4" x 45mm          |
|                                          | Flat washer(12pcs)   | Hex-head bolt (4pcs)  |
| G                                        |                      | H                     |
|                                          | Ø1/4" x 50mm         | Ø1/4"                 |
|                                          | Hex-head bolt (8pcs) | Barrel nut (8pcs)     |
|                                          |                      |                       |
|                                          | Ø1/4"                | Ø1/4"                 |
|                                          | Spring washer (4pcs) | Flat washer(4pcs)     |
| K                                        | Ø4 x 30mm            |                       |
|                                          | Wood screw (64pcs)   | Cam bolt (8pcs)       |
| M                                        |                      | N                     |
| Cam lock(8pcs)                           |                      | Wood screw (8pcs)     |
| ACCEMBLY TOOLS DECUMPED ( NOT INCLUDED ) |                      |                       |
| ASSEMBLY TOOLS REQUIRED ( NOT INCLUDED ) |                      |                       |

Read this instruction carefully. See hardware and furniture part list for guidance. Be sure all parts are complete, before you assemble. Place all wooden furniture parts on a clean and flat soft surface to prevent from being scratched. Follow the figure to start assembling.

## **CAUTIONS:**

- 1. Do not FULLY TIGHTEN the nut or nut bolt until all nut or bolt is ready assembled.
- 2. Do not OVER TIGHTEN the nut or bolt to avoid causing damages to the thread.
- 3. Keep all hardware parts out of reach of children.