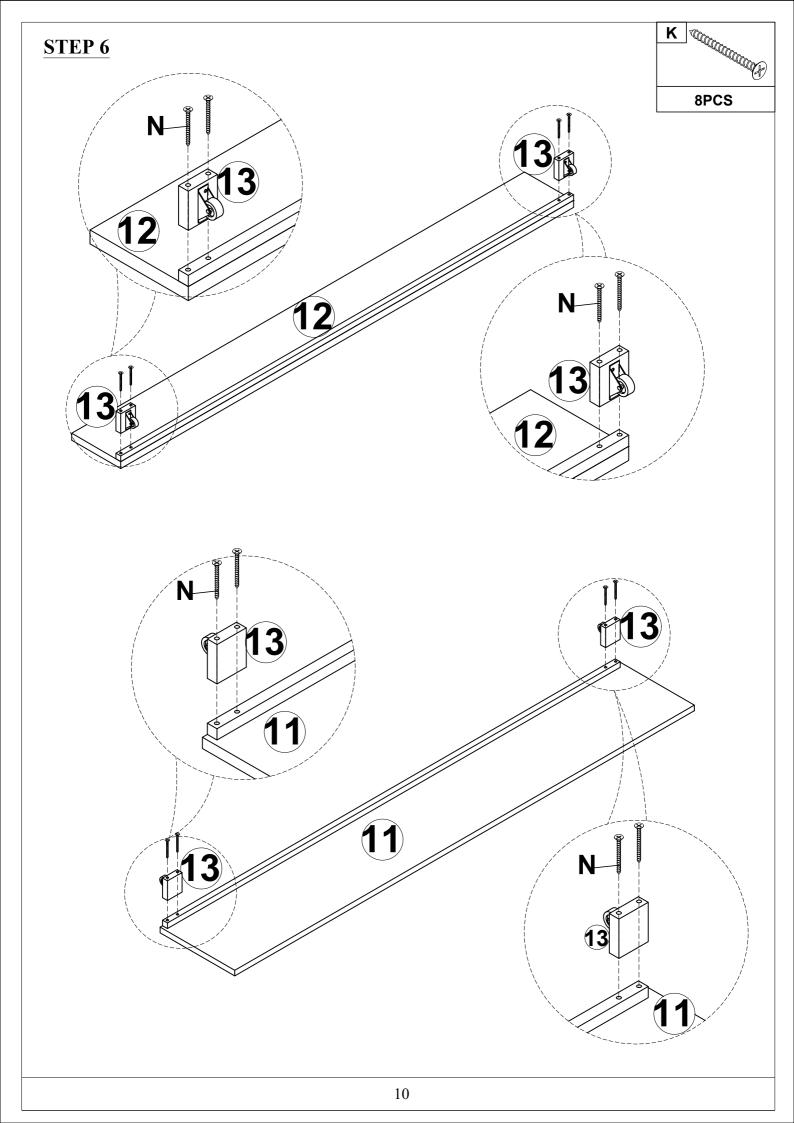

## Detail View - FULL BED WITH 2 DRAWERS AND TRUNDLE

Identifying the Hardware - Indentify the hardware using the illustrations below.

## HARDWARE LISTS: WF306609

| Α                                        |                      | В                     |
|------------------------------------------|----------------------|-----------------------|
|                                          |                      |                       |
|                                          | 4mm                  | Ø5/16" x 20mm         |
|                                          | Allen key (1pc)      | Hex-head bolt (8pcs)  |
| С                                        |                      | D                     |
|                                          | Ø5/16" x 40mm        | Ø5/16"                |
|                                          | Hex-head bolt (4pcs) | Spring washer (12pcs) |
| E                                        |                      |                       |
|                                          | Ø5/16"               | Ø1/4" x 45mm          |
|                                          | Flat washer(12pcs)   | Hex-head bolt (4pcs)  |
| G                                        |                      | H                     |
|                                          | Ø1/4" x 50mm         | Ø1/4"                 |
|                                          | Hex-head bolt (8pcs) | Barrel nut (8pcs)     |
|                                          |                      |                       |
|                                          | Ø1/4"                | Ø1/4"                 |
|                                          | Spring washer (4pcs) | Flat washer(4pcs)     |
| K                                        | Ø4 x 30mm            |                       |
|                                          | Wood screw (64pcs)   | Cam bolt (8pcs)       |
| M                                        |                      | N                     |
| Cam lock(8pcs)                           |                      | Wood screw (8pcs)     |
| ACCEMBLY TOOLS DECUMPED ( NOT INCLUDED ) |                      |                       |
| ASSEMBLY TOOLS REQUIRED ( NOT INCLUDED ) |                      |                       |

Read this instruction carefully. See hardware and furniture part list for guidance. Be sure all parts are complete, before you assemble. Place all wooden furniture parts on a clean and flat soft surface to prevent from being scratched. Follow the figure to start assembling.

## **CAUTIONS:**

- 1. Do not FULLY TIGHTEN the nut or nut bolt until all nut or bolt is ready assembled.
- 2. Do not OVER TIGHTEN the nut or bolt to avoid causing damages to the thread.
- 3. Keep all hardware parts out of reach of children.