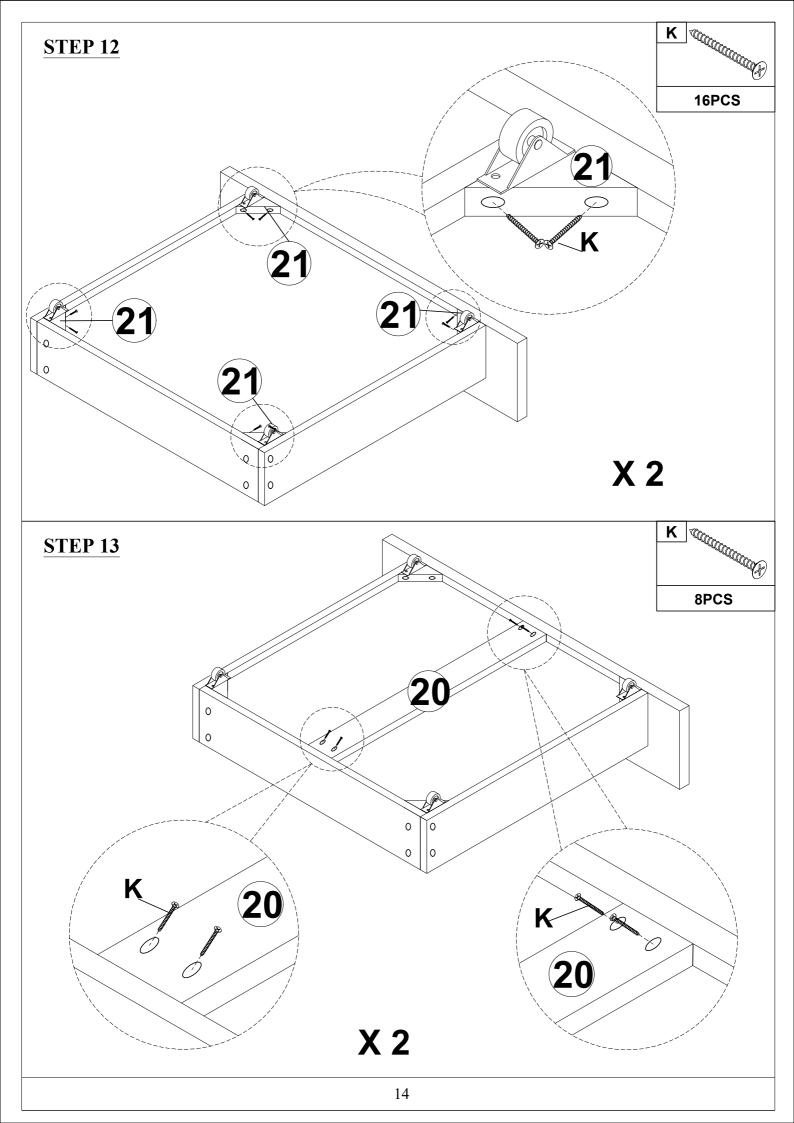

## HARDWARE LISTS: WF303605

Read this instruction carefully. See hardware and furniture part list for guidance. Be sure all parts are complete, before you assemble. Place all wooden furniture parts on a clean and flat soft surface to prevent from being scratched. Follow the figure to start assembling.