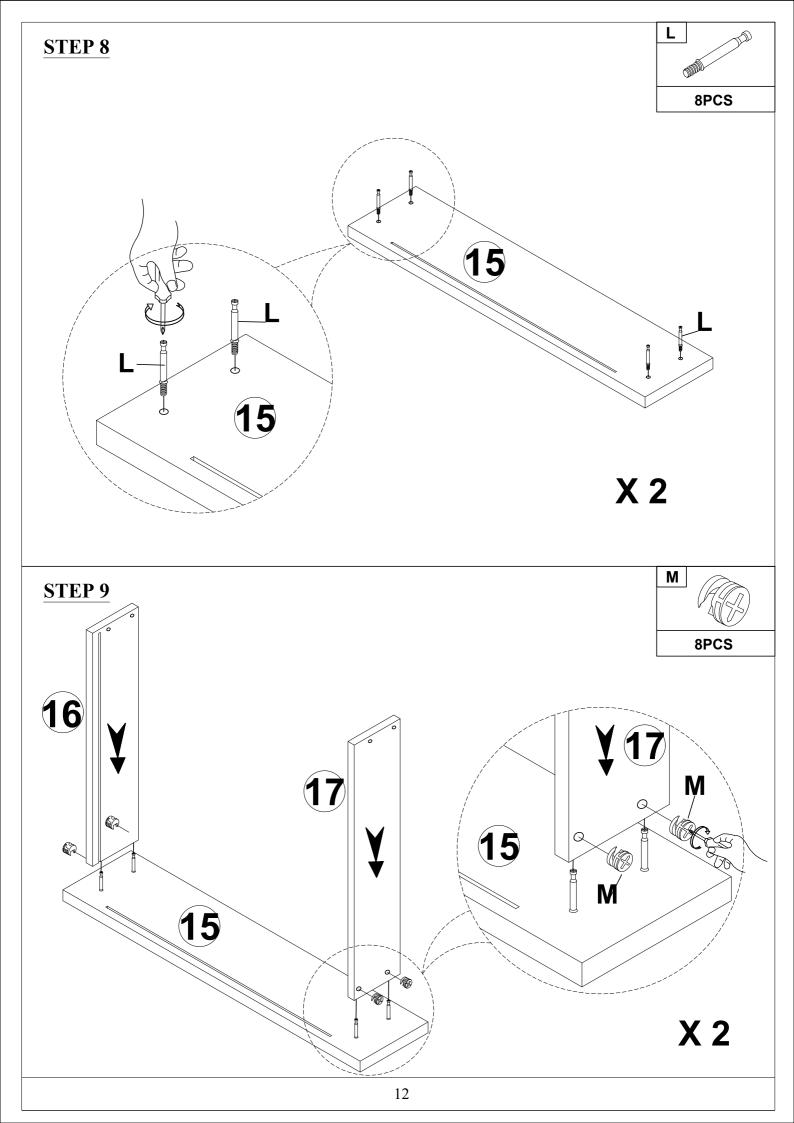

## HARDWARE LISTS: WF303605

Read this instruction carefully. See hardware and furniture part list for guidance. Be sure all parts are complete, before you assemble. Place all wooden furniture parts on a clean and flat soft surface to prevent from being scratched. Follow the figure to start assembling.

## **CAUTIONS:**

- 1. Do not FULLY TIGHTEN the nut or nut bolt until all nut or bolt is ready assembled.
- 2. Do not OVER TIGHTEN the nut or bolt to avoid causing damages to the thread.
- 3. Keep all hardware parts out of reach of children.