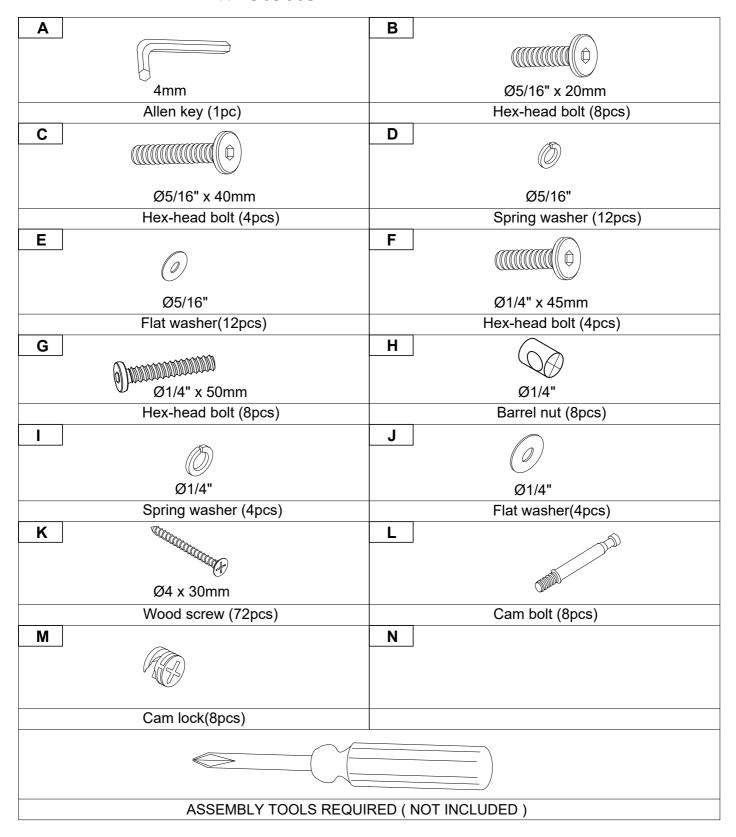

## Detail View - QUEEN BED WITH TRUNDLE AND DRAWERS

Identifying the Hardware - Indentify the hardware using the illustrations below.

## HARDWARE LISTS: WF303605

Read this instruction carefully. See hardware and furniture part list for guidance. Be sure all parts are complete, before you assemble. Place all wooden furniture parts on a clean and flat soft surface to prevent from being scratched. Follow the figure to start assembling.

NOTE: THE LIST AND QUANTITY SHOWN ARE FOR 1 UNIT ASSEMBLY.