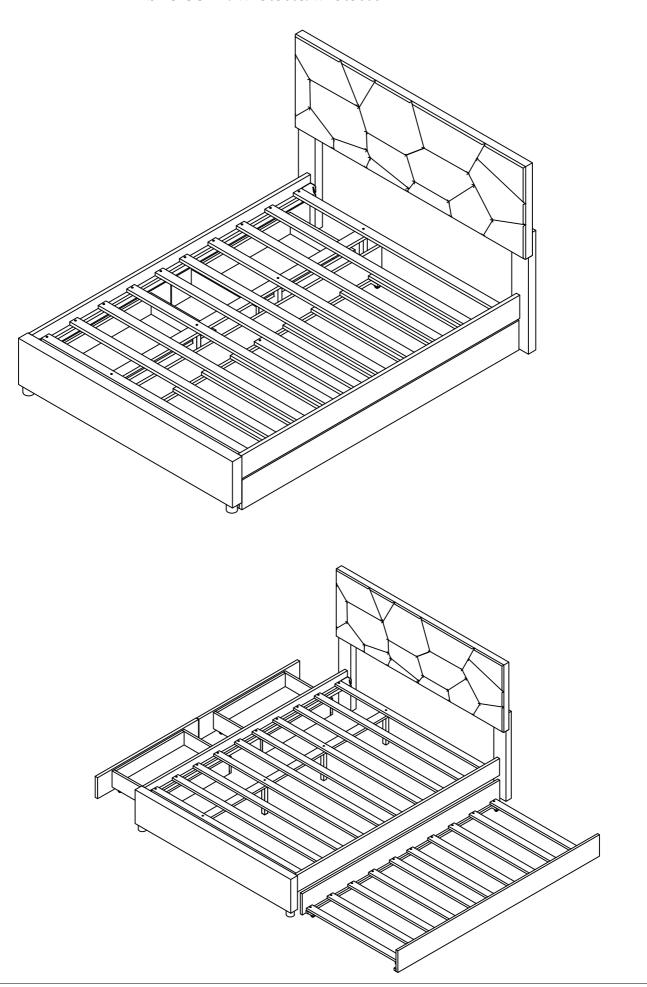

## Detail View - QUEEN BED WITH TRUNDLE AND DRAWERS

Identifying the Hardware - Indentify the hardware using the illustrations below.