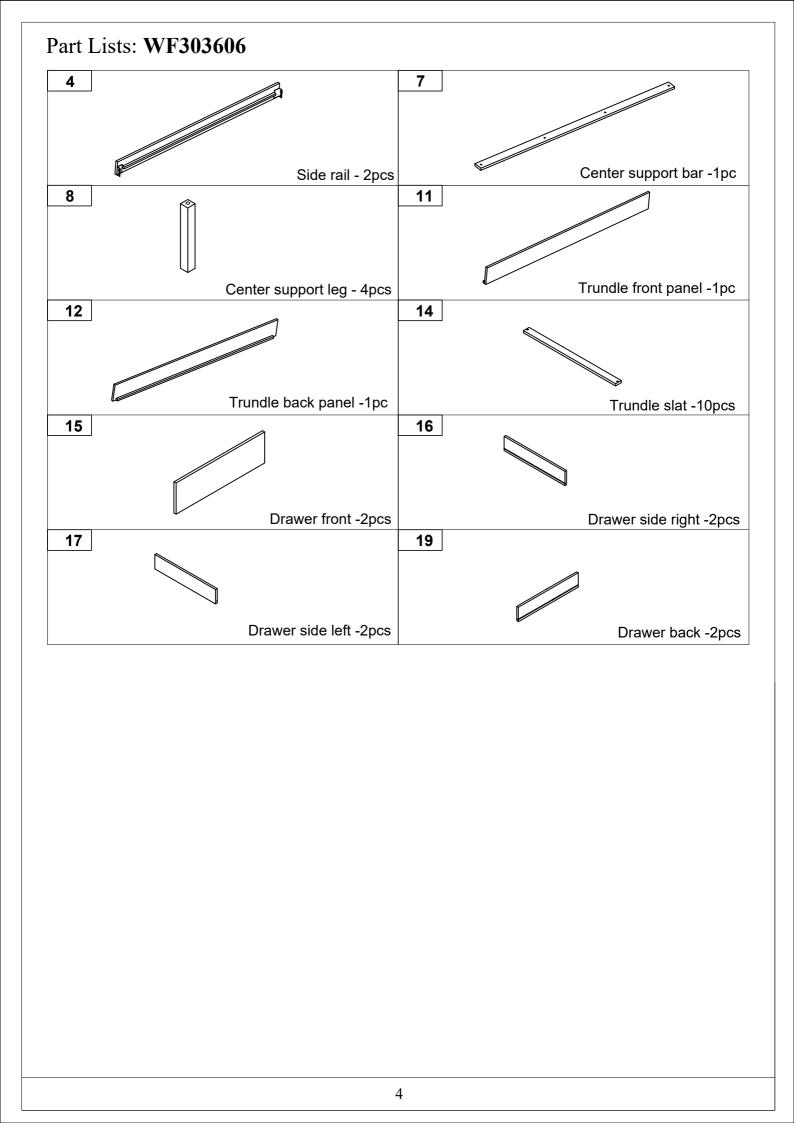

## HARDWARE LISTS: WF303605

Read this instruction carefully. See hardware and furniture part list for guidance. Be sure all parts are complete, before you assemble. Place all wooden furniture parts on a clean and flat soft surface to prevent from being scratched. Follow the figure to start assembling.

NOTE: THE LIST AND QUANTITY SHOWN ARE FOR 1 UNIT ASSEMBLY.