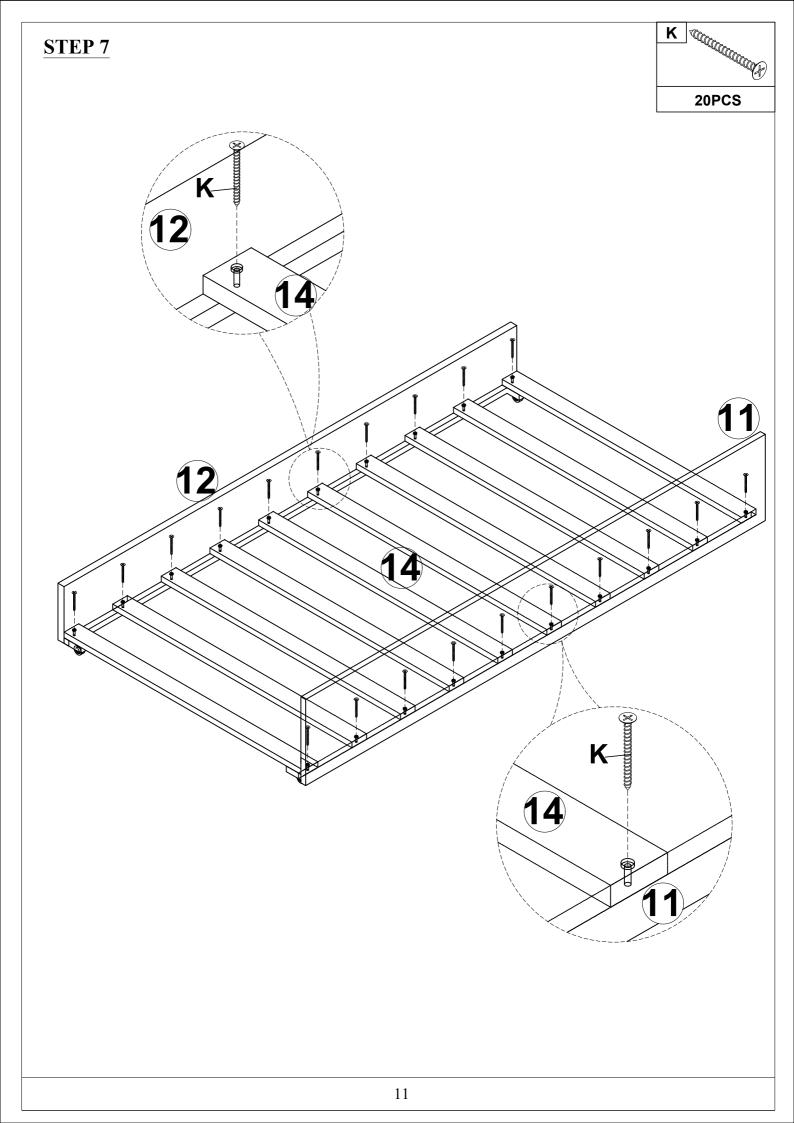

## HARDWARE LISTS: WF303605

Read this instruction carefully. See hardware and furniture part list for guidance. Be sure all parts are complete, before you assemble. Place all wooden furniture parts on a clean and flat soft surface to prevent from being scratched. Follow the figure to start assembling.

## **CAUTIONS:**

- 1. Do not FULLY TIGHTEN the nut or nut bolt until all nut or bolt is ready assembled.
- 2. Do not OVER TIGHTEN the nut or bolt to avoid causing damages to the thread.
- 3. Keep all hardware parts out of reach of children.