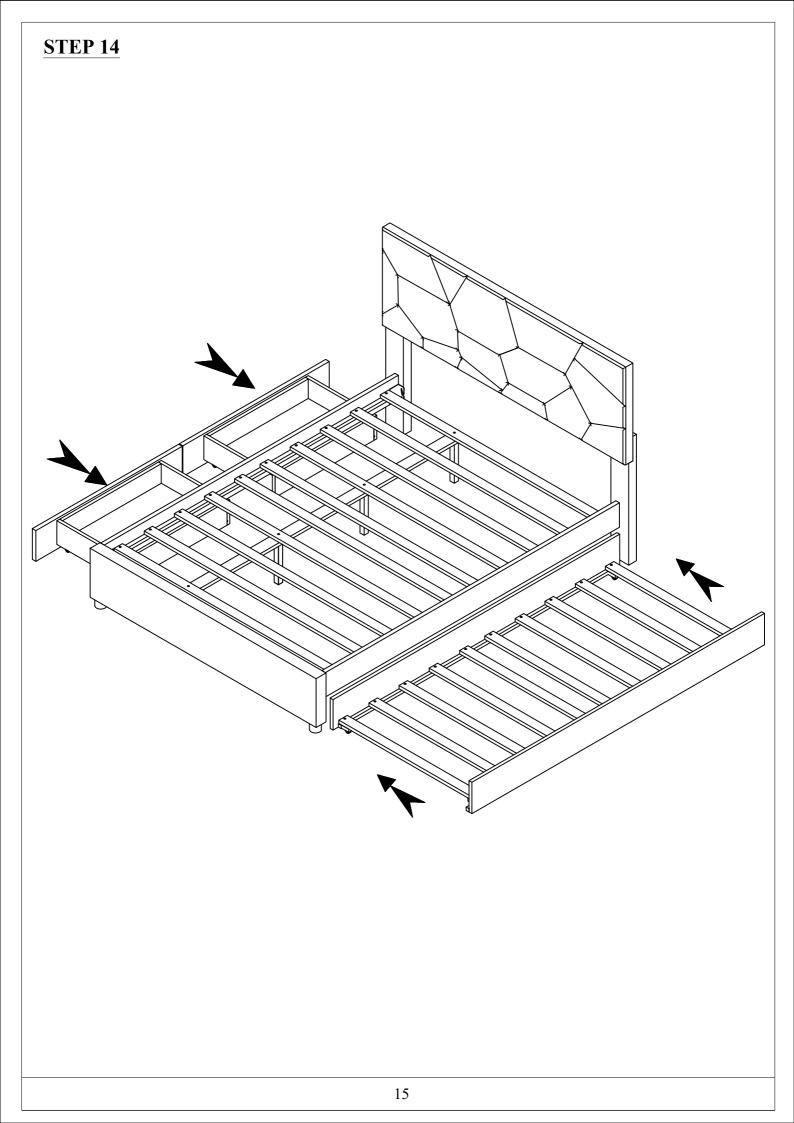

## Detail View - QUEEN BED WITH TRUNDLE AND DRAWERS

Identifying the Hardware - Indentify the hardware using the illustrations below.