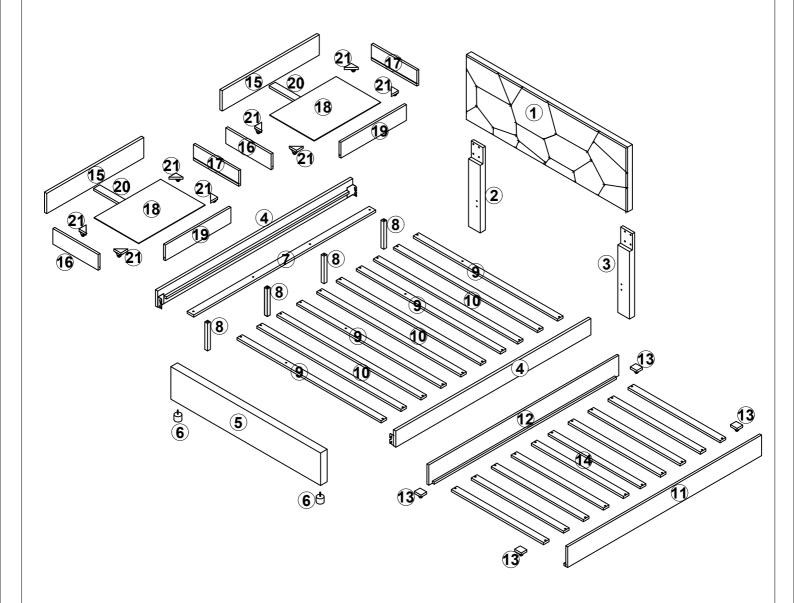

## Detail View - QUEEN BED WITH TRUNDLE AND DRAWERS

Identifying the Hardware - Indentify the hardware using the illustrations below.

## HARDWARE LISTS: WF303605

Read this instruction carefully. See hardware and furniture part list for guidance. Be sure all parts are complete, before you assemble. Place all wooden furniture parts on a clean and flat soft surface to prevent from being scratched. Follow the figure to start assembling.