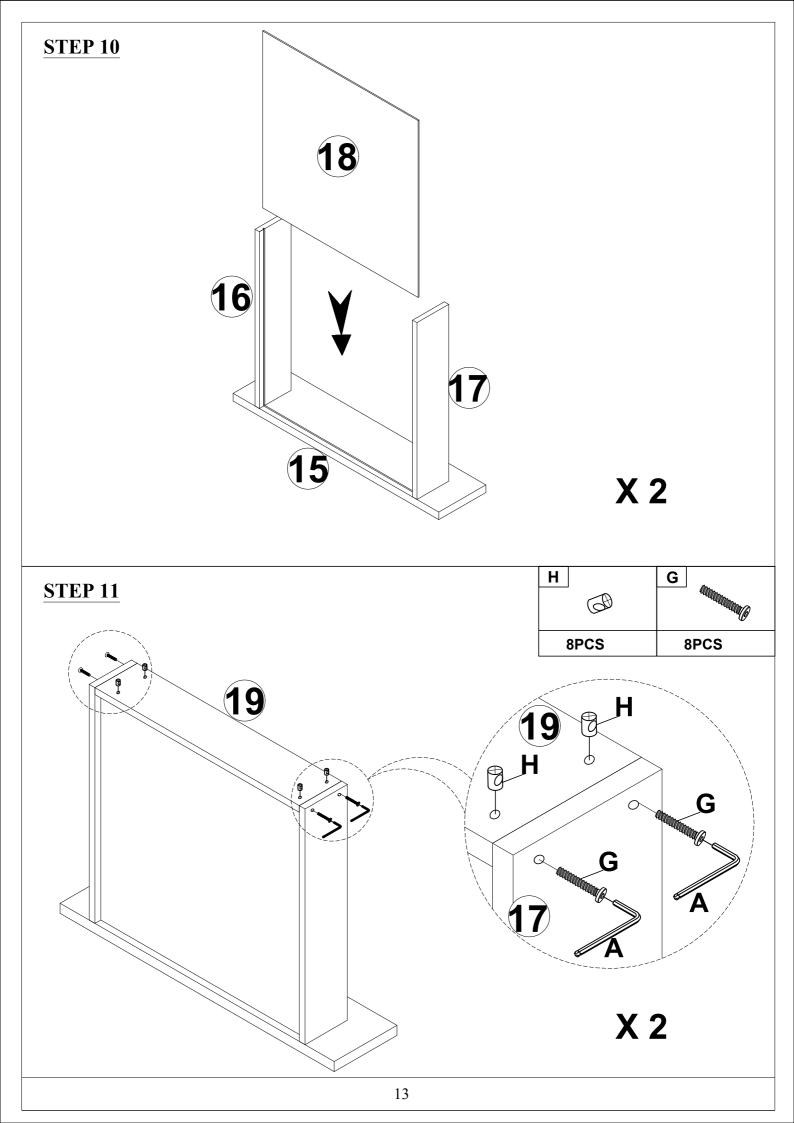

## HARDWARE LISTS: WF303605

Read this instruction carefully. See hardware and furniture part list for guidance. Be sure all parts are complete, before you assemble. Place all wooden furniture parts on a clean and flat soft surface to prevent from being scratched. Follow the figure to start assembling.

## **CAUTIONS:**

- 1. Do not FULLY TIGHTEN the nut or nut bolt until all nut or bolt is ready assembled.
- 2. Do not OVER TIGHTEN the nut or bolt to avoid causing damages to the thread.
- 3. Keep all hardware parts out of reach of children.