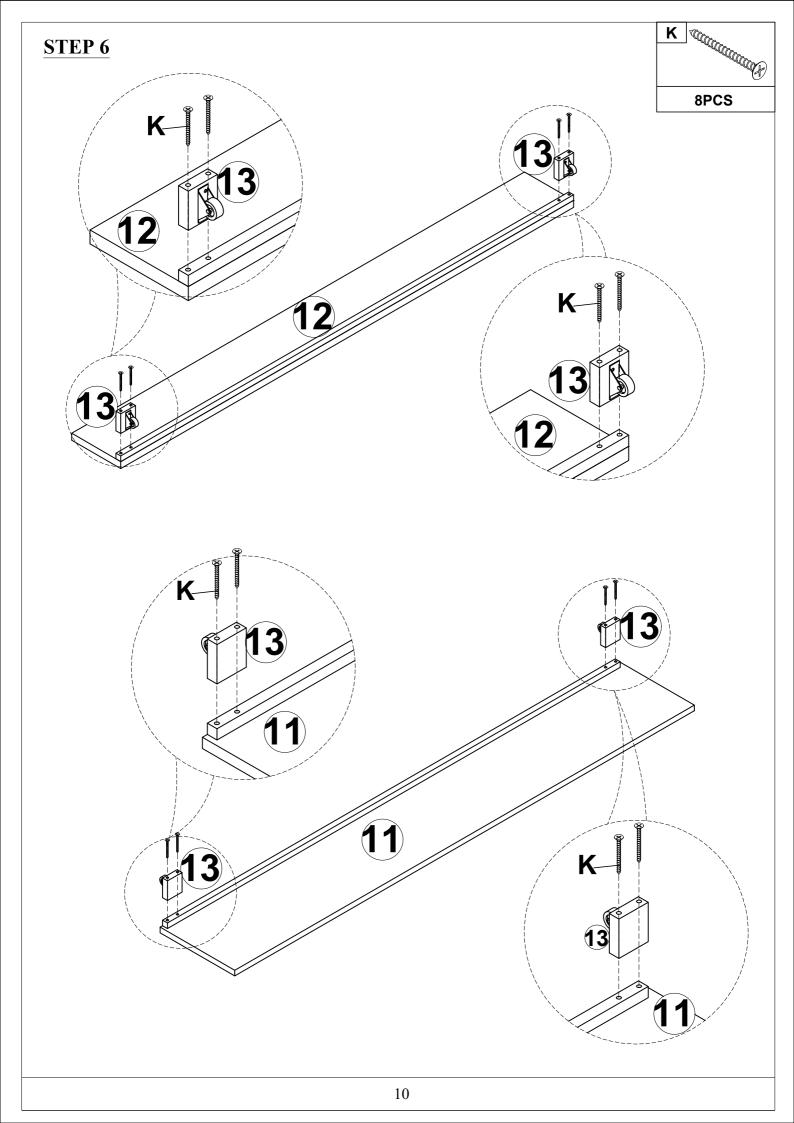

## HARDWARE LISTS: WF303605

Read this instruction carefully. See hardware and furniture part list for guidance. Be sure all parts are complete, before you assemble. Place all wooden furniture parts on a clean and flat soft surface to prevent from being scratched. Follow the figure to start assembling.

## **CAUTIONS:**

- 1. Do not FULLY TIGHTEN the nut or nut bolt until all nut or bolt is ready assembled.
- 2. Do not OVER TIGHTEN the nut or bolt to avoid causing damages to the thread.
- 3. Keep all hardware parts out of reach of children.