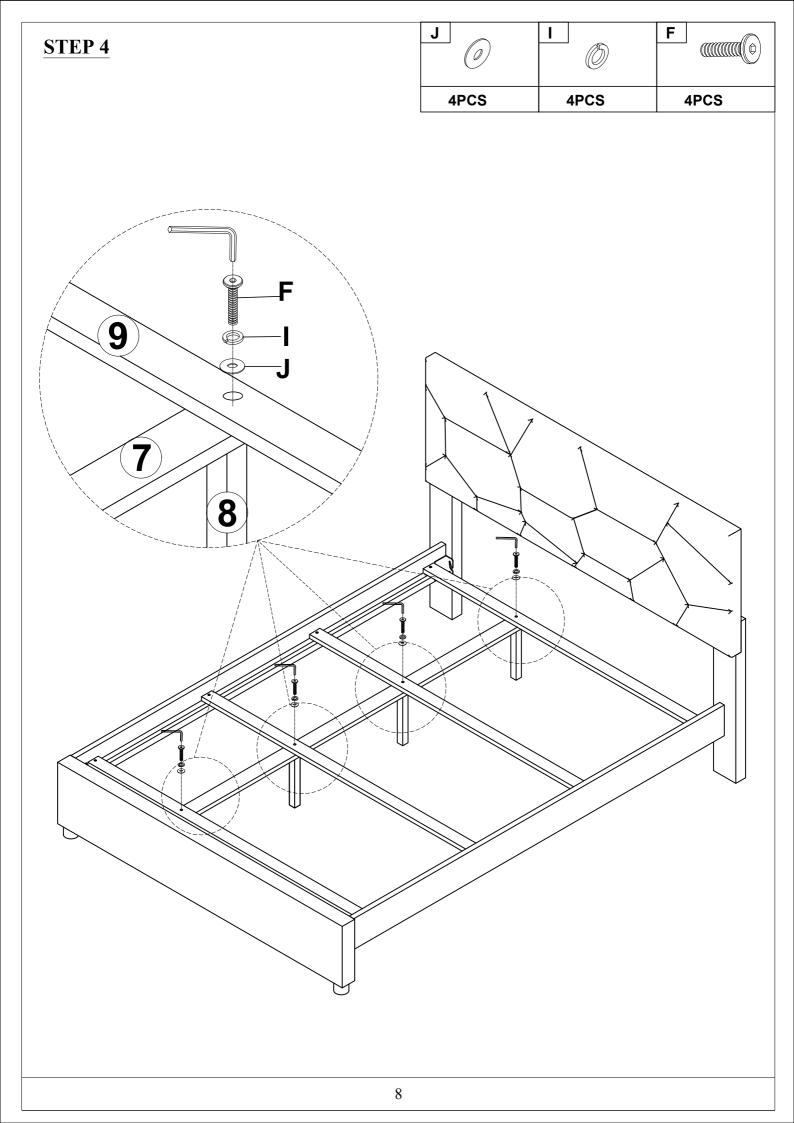

## **CAUTIONS:**

- 1. Do not FULLY TIGHTEN the nut or nut bolt until all nut or bolt is ready assembled.
- 2. Do not OVER TIGHTEN the nut or bolt to avoid causing damages to the thread.
- 3. Keep all hardware parts out of reach of children.