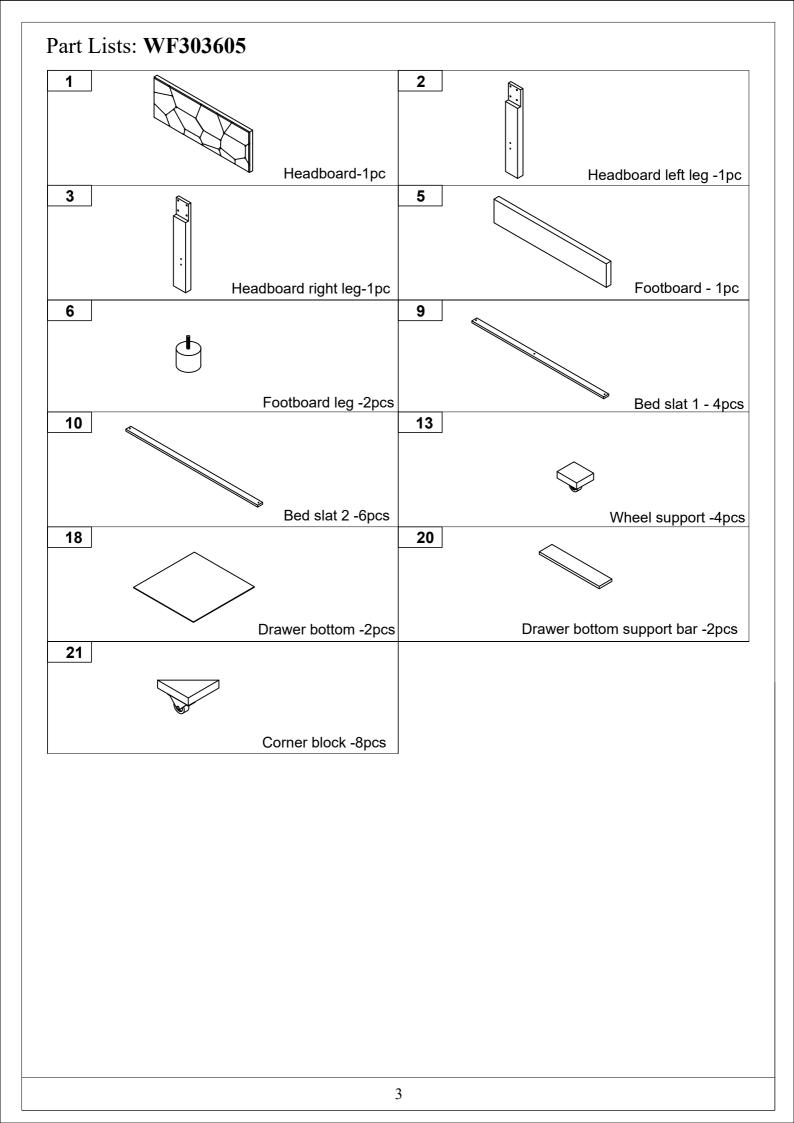

## HARDWARE LISTS: WF303605

Read this instruction carefully. See hardware and furniture part list for guidance. Be sure all parts are complete, before you assemble. Place all wooden furniture parts on a clean and flat soft surface to prevent from being scratched. Follow the figure to start assembling.

NOTE: THE LIST AND QUANTITY SHOWN ARE FOR 1 UNIT ASSEMBLY.