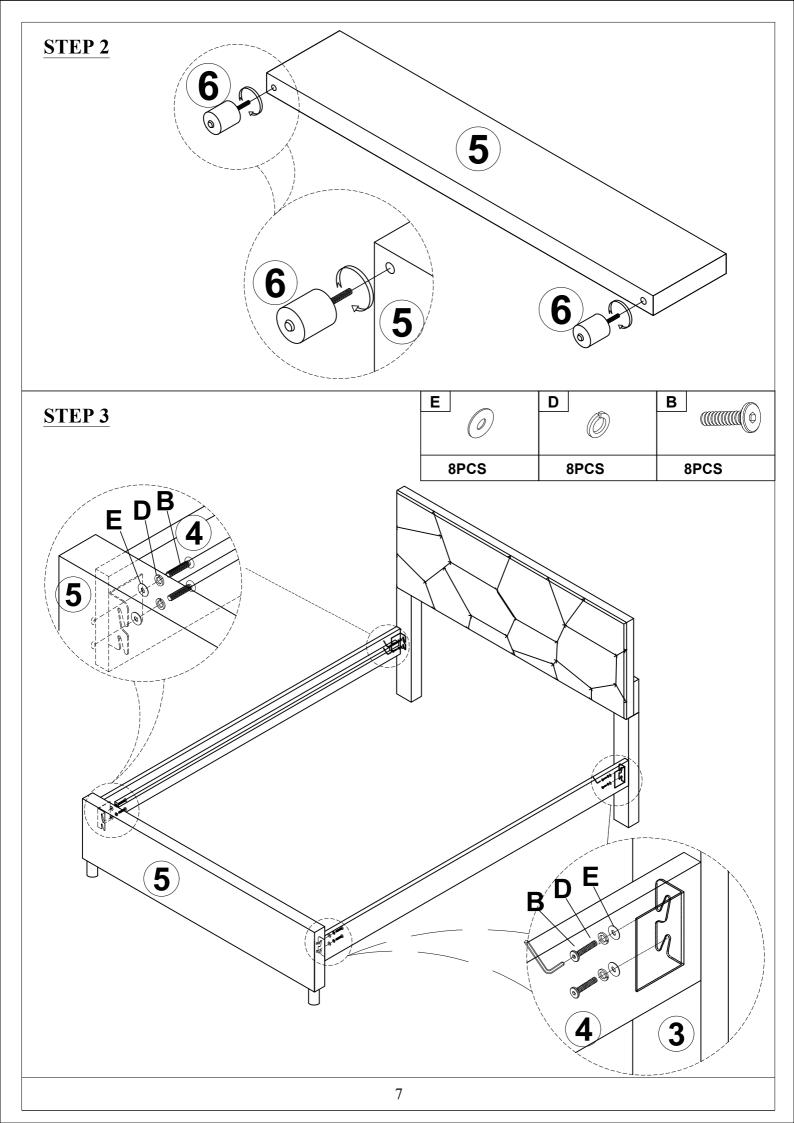

## **CAUTIONS:**

- 1. Do not FULLY TIGHTEN the nut or nut bolt until all nut or bolt is ready assembled.
- 2. Do not OVER TIGHTEN the nut or bolt to avoid causing damages to the thread.
- 3. Keep all hardware parts out of reach of children.