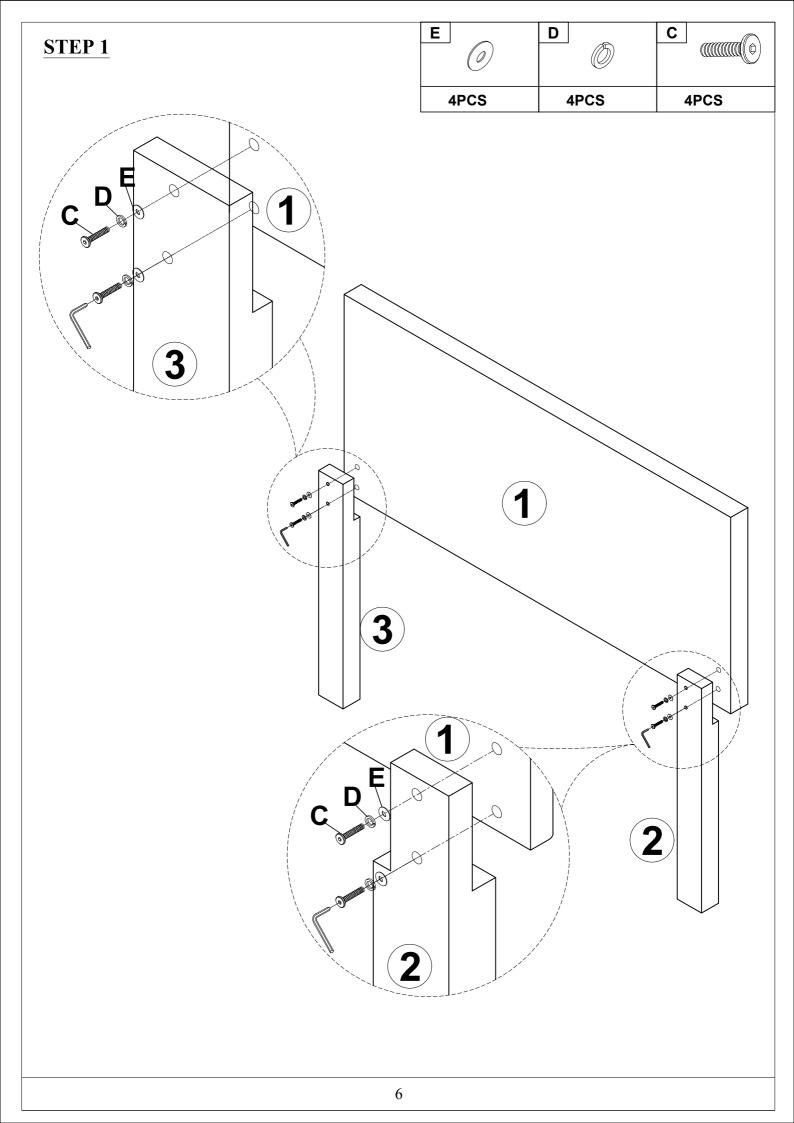

## **CAUTIONS:**

- 1. Do not FULLY TIGHTEN the nut or nut bolt until all nut or bolt is ready assembled.
- 2. Do not OVER TIGHTEN the nut or bolt to avoid causing damages to the thread.
- 3. Keep all hardware parts out of reach of children.