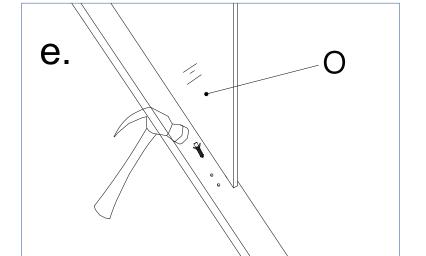

hower doors do not have any cracks.During installation.please be careful with the corners of the glass doors. They are very fragile.After the shower doors are installed, the sliding doors should be parallel to each other to open and close smoothly, without gaps or water seepage, and the shower and the bottom basin should be sealed with silicone between them

#### Parts list



#### Tools Not Included

#### Package contents







The following instructions will guide you through the installation of a sliding shower door.

\*Glass doors can be installed on either side. Frame parts will need to be flipped over to install the sliding door on the left or right side.



#### Step 01



 $\bigcirc$ 

0

 $\bigcirc$ 

 $\bigcirc$ 

 $\bigcirc$ 

#### Step 02



#### Step 03





### Step 05











A-2

#### Step 06





r side



#### Step 07





#### Step 08





#### Step 09





#### MUST ALLOW SILICONE TO DRY FOR 24 HOURS BEFORE STARTING USING THE SHOWER