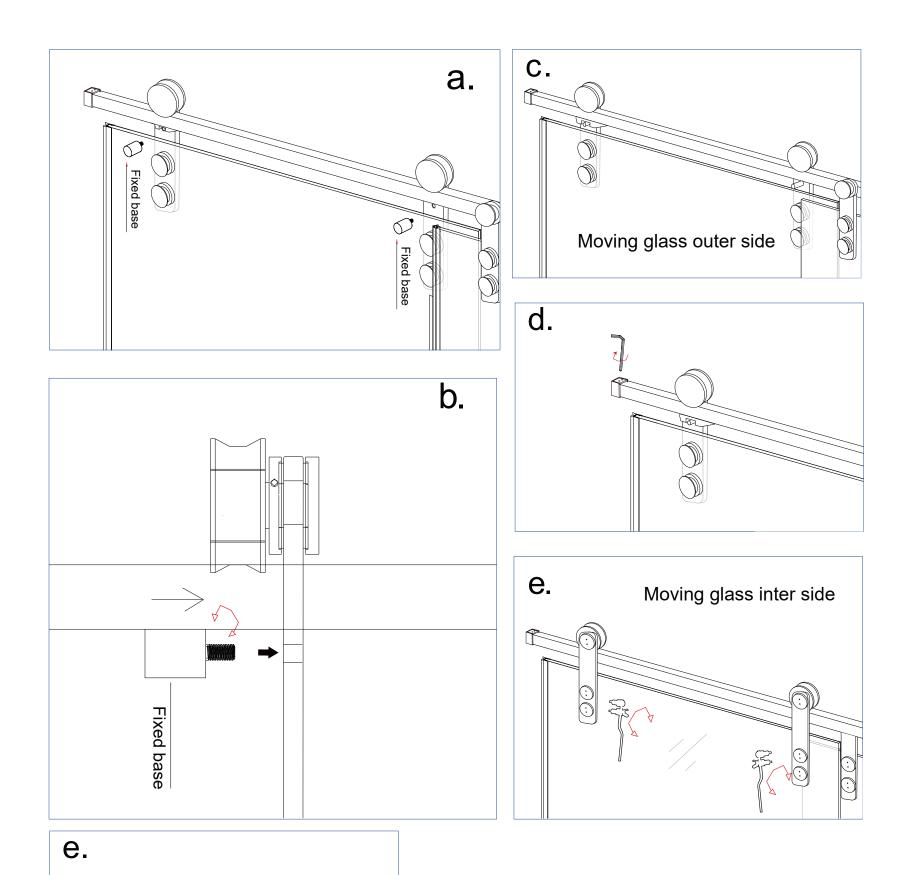

n.please be careful with the corners of the glass doors. They are very fragile.After the shower doors are installed, the sliding doors should be parallel to each other to open and close smoothly, without gaps or water seepage, and the shower and the bottom basin should be sealed with silicone between them

#### Parts list



#### Tools Not Included

#### Package contents







The following instructions will guide you through the installation of a sliding shower door.

\*Glass doors can be installed on either side. Frame parts will need to be flipped over to install the sliding door on the left or right side.



#### Step 01



 $\bigcirc$ 

0

 $\bigcirc$ 

 $\bigcirc$ 

 $\bigcirc$ 

#### Step 02



#### Step 03





### Step 05











A-2

#### Step 06





r side



#### Step 07





#### Step 08





#### Step 09





#### MUST ALLOW SILICONE TO DRY FOR 24 HOURS BEFORE STARTING USING THE SHOWER