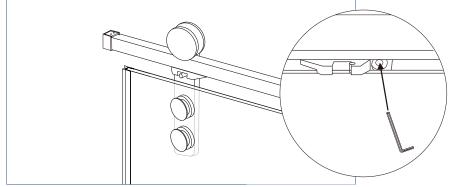

## MODEL OSK-211/211B/211G

Check carefully affter opening the box.Make sure there are no missing pieces and the shower doors do not have any cracks.During installation.please be careful with the corners of the glass doors. They are very fragile.After the shower doors are installed, the sliding doors should be parallel to each other to open and close smoothly, without gaps or water seepage, and the shower and the bottom basin should be sealed with silicone between them