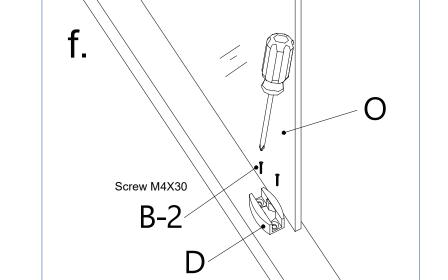

r doors do not have any cracks.During installation.please be careful with the corners of the glass doors. They are very fragile.After the shower doors are installed, the sliding doors should be parallel to each other to open and close smoothly, without gaps or water seepage, and the shower and the bottom basin should be sealed with silicone between them

#### Parts list



#### Tools Not Included

#### Package contents







The following instructions will guide you through the installation of a sliding shower door.

\*Glass doors can be installed on either side. Frame parts will need to be flipped over to install the sliding door on the left or right side.



#### Step 01



 $\bigcirc$ 

0

 $\bigcirc$ 

 $\bigcirc$ 

 $\bigcirc$ 

#### Step 02



#### Step 03





### Step 05











A-2

#### Step 06





r side



#### Step 07





#### Step 08





#### Step 09





#### MUST ALLOW SILICONE TO DRY FOR 24 HOURS BEFORE STARTING USING THE SHOWER