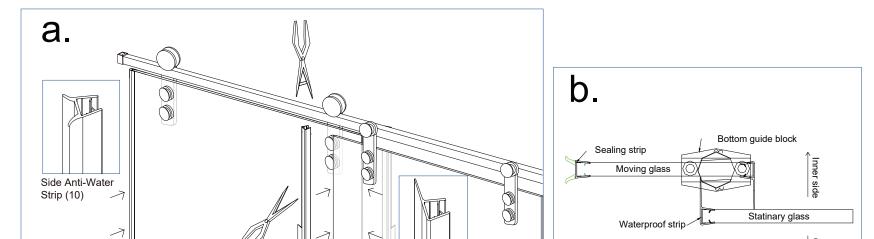

cracks.During installation.please be careful with the corners of the glass doors. They are very fragile.After the shower doors are installed, the sliding doors should be parallel to each other to open and close smoothly, without gaps or water seepage, and the shower and the bottom basin should be sealed with silicone between them

#### Parts list



#### Tools Not Included

#### Package contents







The following instructions will guide you through the installation of a sliding shower door.

\*Glass doors can be installed on either side. Frame parts will need to be flipped over to install the sliding door on the left or right side.



#### Step 01



 $\bigcirc$ 

0

 $\bigcirc$ 

 $\bigcirc$ 

 $\bigcirc$ 

#### Step 02



#### Step 03





### Step 05











A-2

#### Step 06





r side



#### Step 07





#### Step 08





#### Step 09





#### MUST ALLOW SILICONE TO DRY FOR 24 HOURS BEFORE STARTING USING THE SHOWER