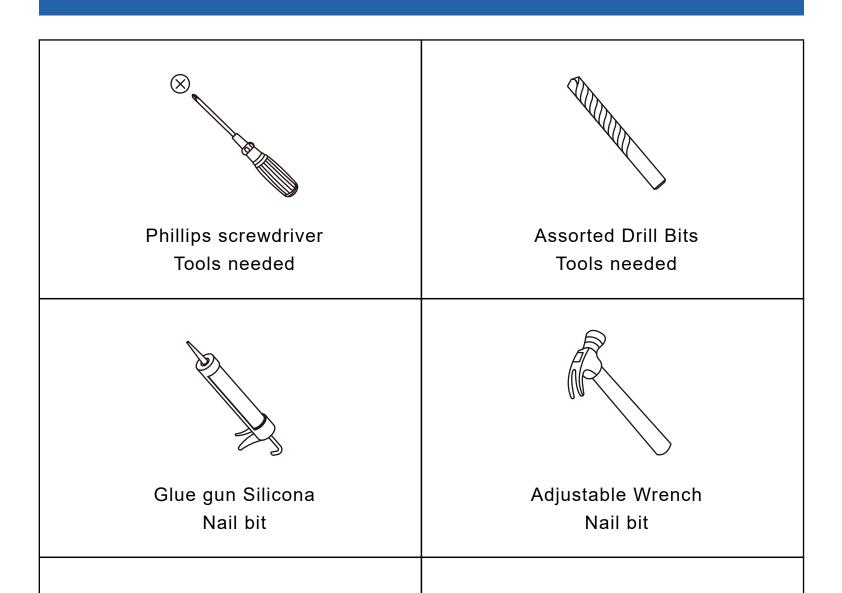

# **S**H

Add: Oushukang Sanitary Ware, Jing Yi Village, Gua Li Town, Xiaoshan District, Hangzhou City, Zhejiang Province, China Website: www.osk.cn www.oskhome.com E-mail: postmaster@osk.cn Tel: 15257135963

## MODEL OSK-211/211B/211G

Check carefully affter opening the box.Make sure there are no missing pieces and the shower doors do not have any cracks.During installation.please be careful with the corners of the glass doors. They are very fragile.After the shower doors are installed, the sliding doors should be parallel to each other to open and close smoothly, without gaps or water seepage, and the shower and the bottom basin should be sealed with silicone between them

#### Parts list



#### Tools Not Included

#### Package contents







The following instructions will guide you through the installation of a sliding shower door.

\*Glass doors can be installed on either side. Frame parts will need to be flipped over to install the sliding door on the left or right side.



#### Step 01



 $\bigcirc$ 

0

 $\bigcirc$ 

 $\bigcirc$ 

 $\bigcirc$ 

#### Step 02



#### Step 03





### Step 05











A-2

#### Step 06





r side



#### Step 07





#### Step 08





#### Step 09





#### MUST ALLOW SILICONE TO DRY FOR 24 HOURS BEFORE STARTING USING THE SHOWER