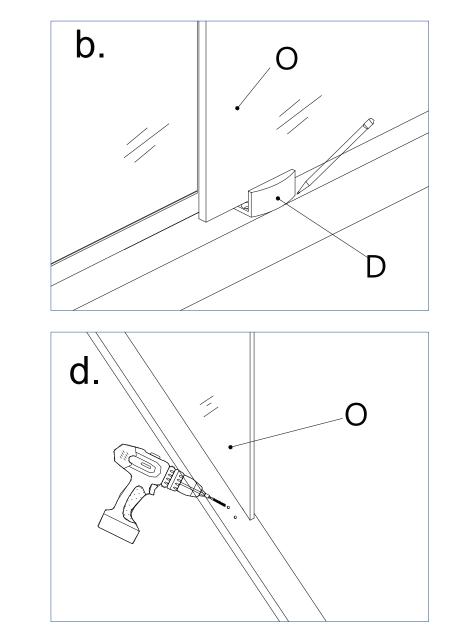

wer doors do not have any cracks.During installation.please be careful with the corners of the glass doors. They are very fragile.After the shower doors are installed, the sliding doors should be parallel to each other to open and close smoothly, without gaps or water seepage, and the shower and the bottom basin should be sealed with silicone between them

#### Parts list



#### Tools Not Included

#### Package contents







The following instructions will guide you through the installation of a sliding shower door.

\*Glass doors can be installed on either side. Frame parts will need to be flipped over to install the sliding door on the left or right side.



#### Step 01



 $\bigcirc$ 

0

 $\bigcirc$ 

 $\bigcirc$ 

 $\bigcirc$ 

#### Step 02



#### Step 03





### Step 05











A-2

#### Step 06





r side



#### Step 07





#### Step 08





#### Step 09





#### MUST ALLOW SILICONE TO DRY FOR 24 HOURS BEFORE STARTING USING THE SHOWER