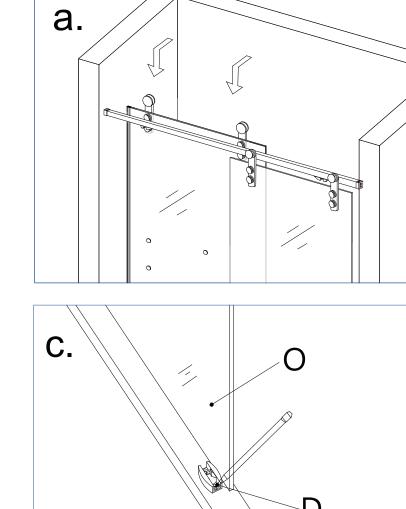

he shower doors do not have any cracks.During installation.please be careful with the corners of the glass doors. They are very fragile.After the shower doors are installed, the sliding doors should be parallel to each other to open and close smoothly, without gaps or water seepage, and the shower and the bottom basin should be sealed with silicone between them

#### Parts list



#### Tools Not Included

#### Package contents







The following instructions will guide you through the installation of a sliding shower door.

\*Glass doors can be installed on either side. Frame parts will need to be flipped over to install the sliding door on the left or right side.



#### Step 01



 $\bigcirc$ 

0

 $\bigcirc$ 

 $\bigcirc$ 

 $\bigcirc$ 

#### Step 02



#### Step 03





### Step 05











A-2

#### Step 06





r side



#### Step 07





#### Step 08





#### Step 09





#### MUST ALLOW SILICONE TO DRY FOR 24 HOURS BEFORE STARTING USING THE SHOWER