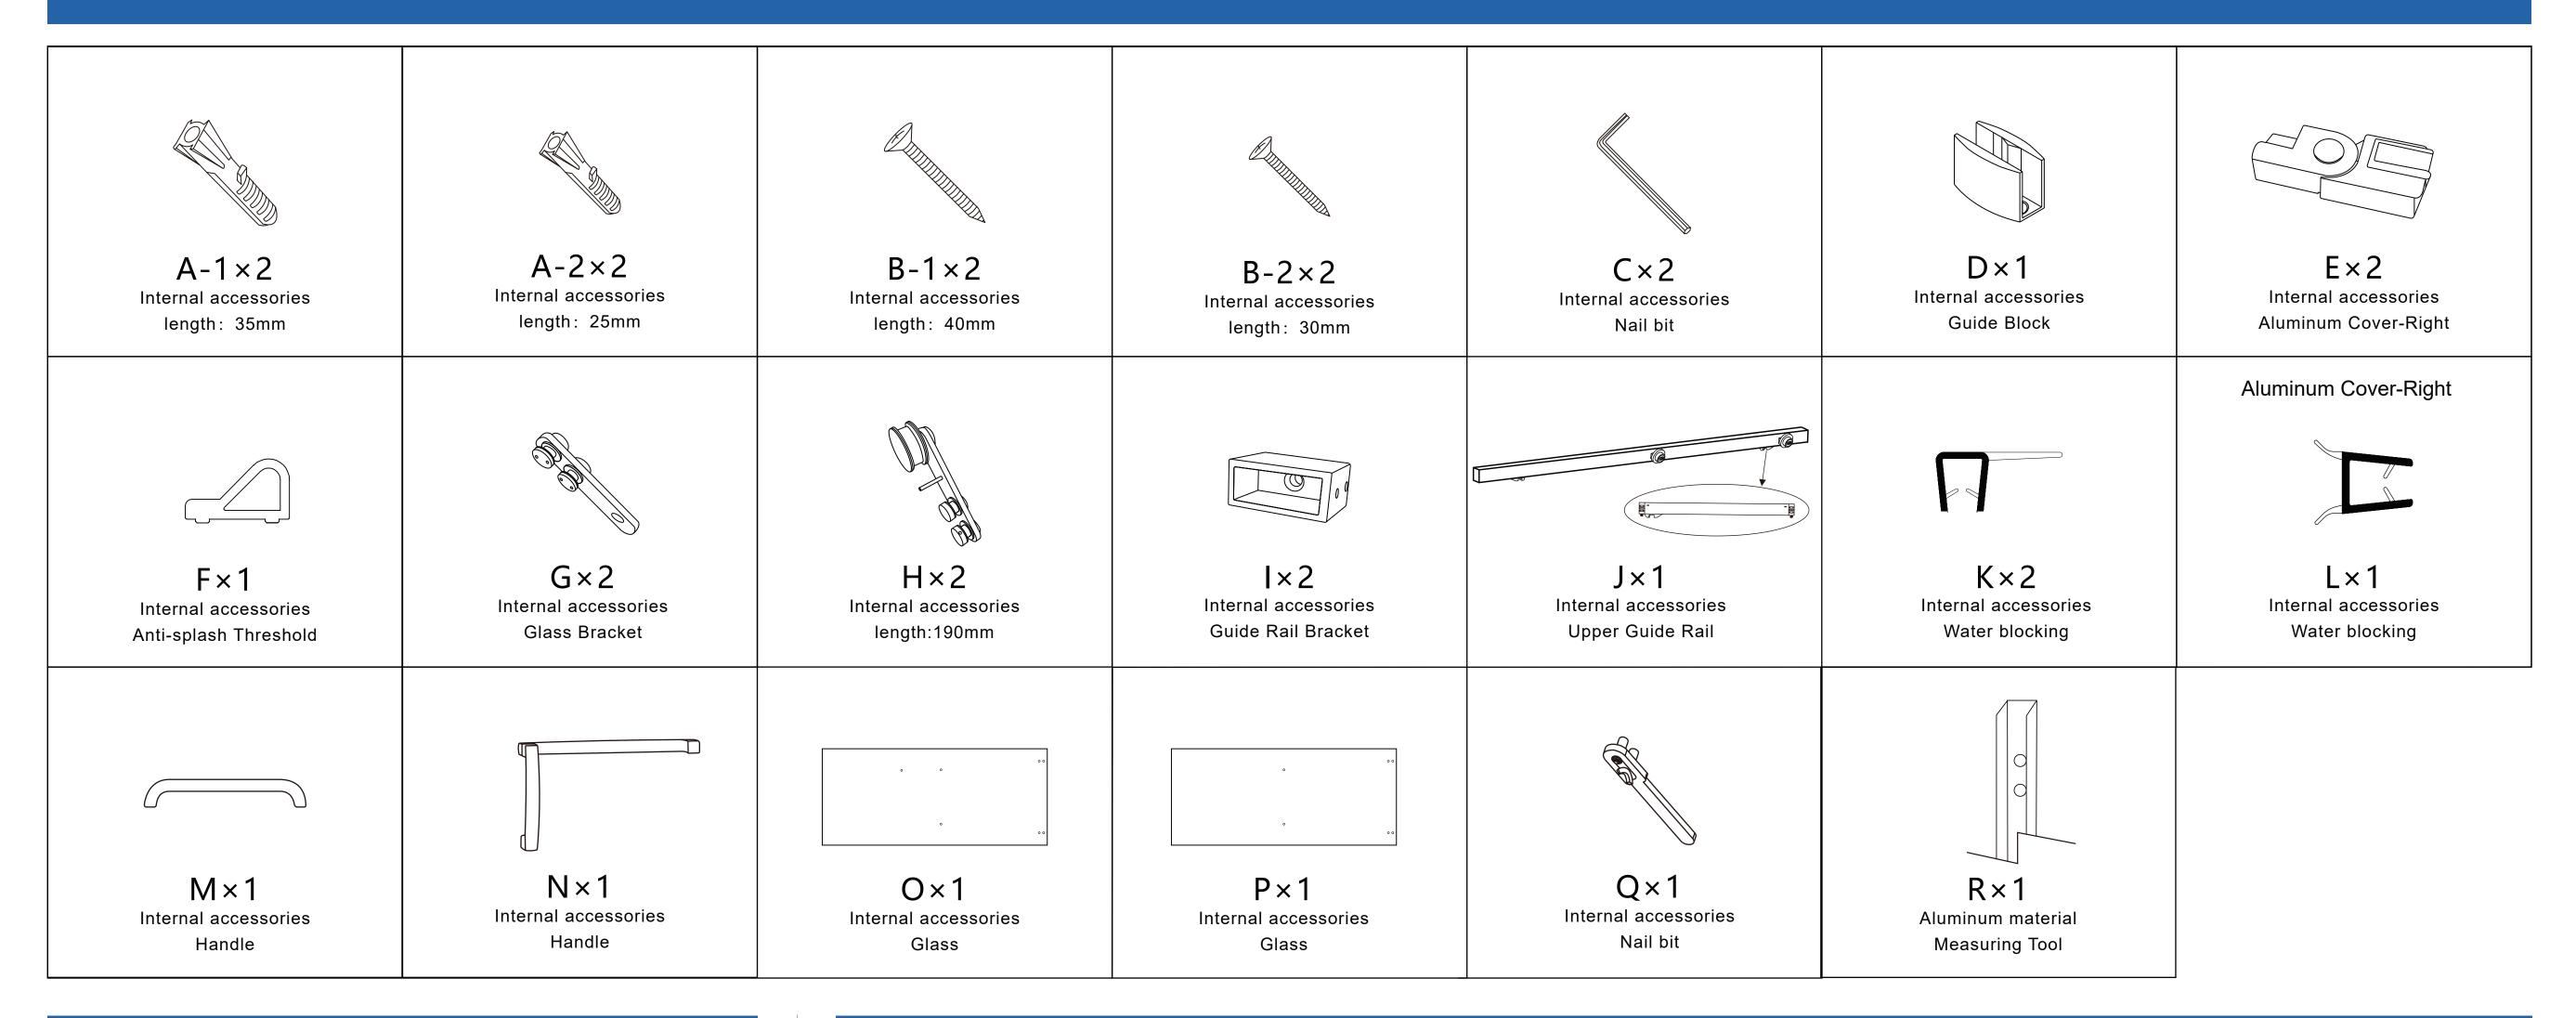

# **S**H

Add: Oushukang Sanitary Ware, Jing Yi Village, Gua Li Town, Xiaoshan District, Hangzhou City, Zhejiang Province, China Website: www.osk.cn www.oskhome.com E-mail: postmaster@osk.cn Tel: 15257135963

## MODEL OSK-211/211B/211G

Check carefully affter opening the box.Make sure there are no missing pieces and the shower doors do not have any cracks.During installation.please be careful with the corners of the glass doors. They are very fragile.After the shower doors are installed, the sliding doors should be parallel to each other to open and close smoothly, without gaps or water seepage, and the shower and the bottom basin should be sealed with silicone between them

#### Parts list



#### Tools Not Included

#### Package contents







The following instructions will guide you through the installation of a sliding shower door.

\*Glass doors can be installed on either side. Frame parts will need to be flipped over to install the sliding door on the left or right side.



#### Step 01



 $\bigcirc$ 

0

 $\bigcirc$ 

 $\bigcirc$ 

 $\bigcirc$ 

#### Step 02



#### Step 03





### Step 05











A-2

#### Step 06





r side



#### Step 07





#### Step 08





#### Step 09





#### MUST ALLOW SILICONE TO DRY FOR 24 HOURS BEFORE STARTING USING THE SHOWER