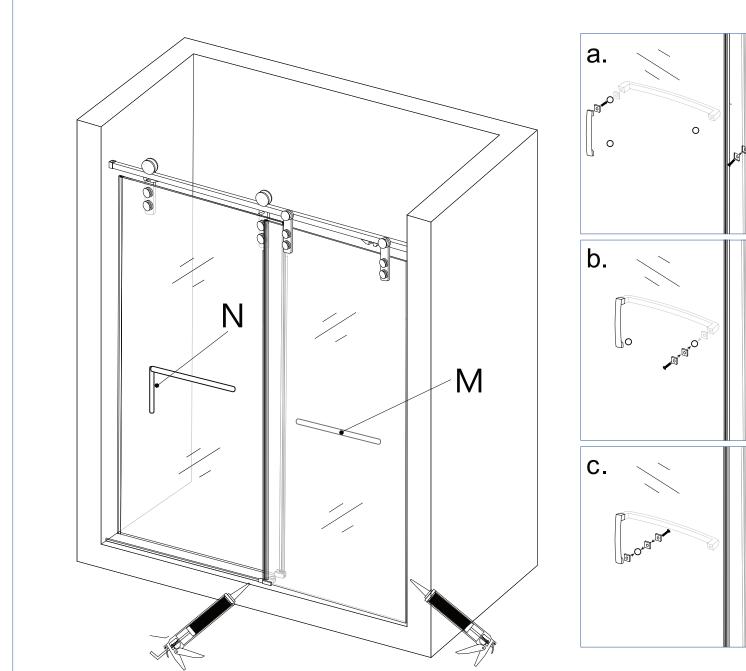

f the glass doors. They are very fragile.After the shower doors are installed, the sliding doors should be parallel to each other to open and close smoothly, without gaps or water seepage, and the shower and the bottom basin should be sealed with silicone between them

#### Parts list



#### Tools Not Included

#### Package contents







The following instructions will guide you through the installation of a sliding shower door.

\*Glass doors can be installed on either side. Frame parts will need to be flipped over to install the sliding door on the left or right side.



#### Step 01



 $\bigcirc$ 

0

 $\bigcirc$ 

 $\bigcirc$ 

 $\bigcirc$ 

#### Step 02



#### Step 03





### Step 05











A-2

#### Step 06





r side



#### Step 07





#### Step 08





#### Step 09





#### MUST ALLOW SILICONE TO DRY FOR 24 HOURS BEFORE STARTING USING THE SHOWER