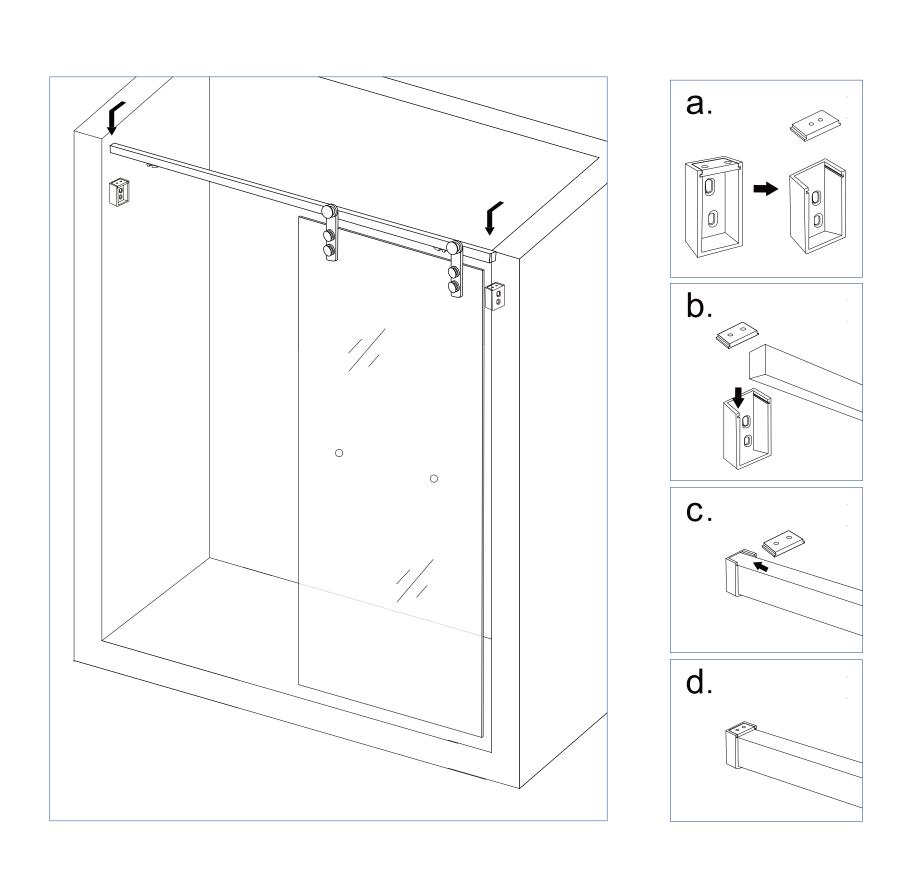

sing pieces and the shower doors do not have any cracks.During installation.please be careful with the corners of the glass doors. They are very fragile.After the shower doors are installed, the sliding doors should be parallel to each other to open and close smoothly, without gaps or water seepage, and the shower and the bottom basin should be sealed with silicone between them

#### Parts list



#### Tools Not Included

#### Package contents







The following instructions will guide you through the installation of a sliding shower door.

\*Glass doors can be installed on either side. Frame parts will need to be flipped over to install the sliding door on the left or right side.



#### Step 01



 $\bigcirc$ 

0

 $\bigcirc$ 

 $\bigcirc$ 

 $\bigcirc$ 

#### Step 02



#### Step 03





### Step 05











A-2

#### Step 06





r side



#### Step 07





#### Step 08





#### Step 09





#### MUST ALLOW SILICONE TO DRY FOR 24 HOURS BEFORE STARTING USING THE SHOWER