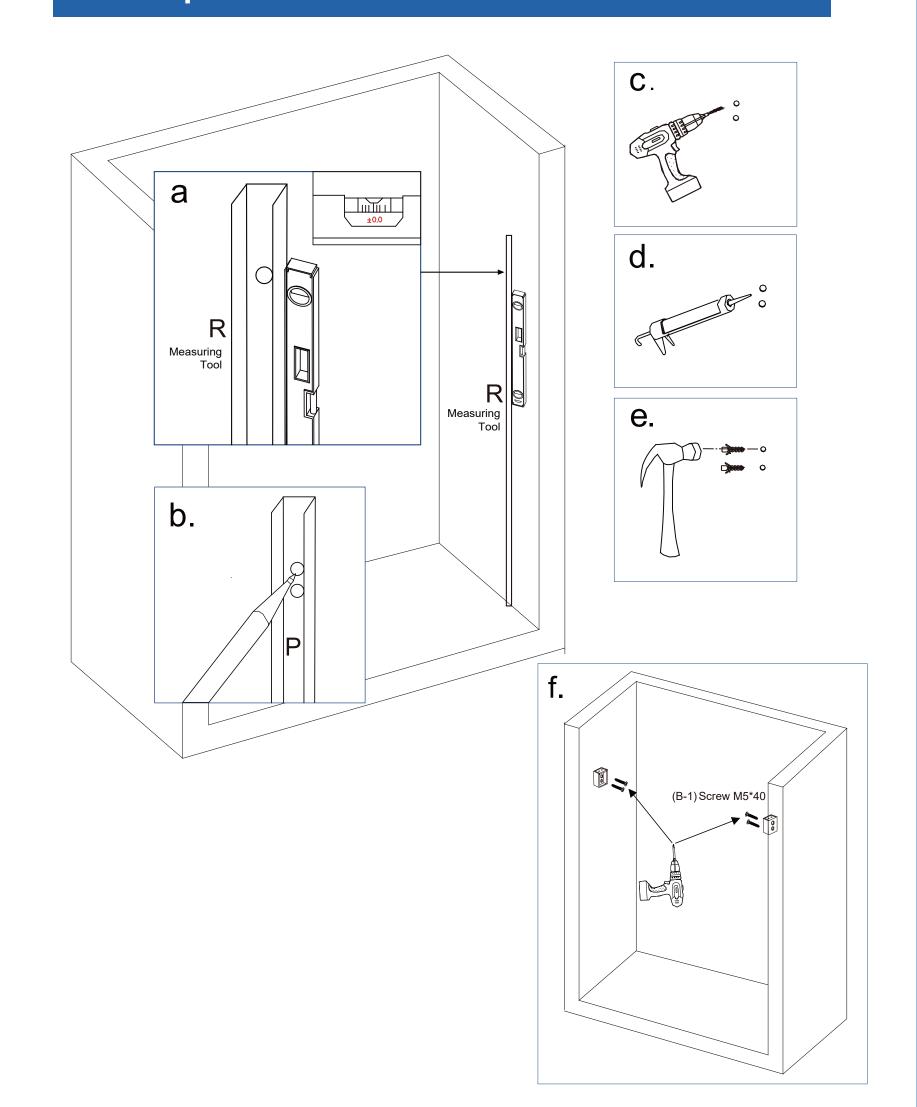

there are no missing pieces and the shower doors do not have any cracks.During installation.please be careful with the corners of the glass doors. They are very fragile.After the shower doors are installed, the sliding doors should be parallel to each other to open and close smoothly, without gaps or water seepage, and the shower and the bottom basin should be sealed with silicone between them

#### Parts list



#### Tools Not Included

#### Package contents







The following instructions will guide you through the installation of a sliding shower door.

\*Glass doors can be installed on either side. Frame parts will need to be flipped over to install the sliding door on the left or right side.



#### Step 01



 $\bigcirc$ 

0

 $\bigcirc$ 

 $\bigcirc$ 

 $\bigcirc$ 

#### Step 02



#### Step 03





### Step 05











A-2

#### Step 06





r side



#### Step 07





#### Step 08





#### Step 09





#### MUST ALLOW SILICONE TO DRY FOR 24 HOURS BEFORE STARTING USING THE SHOWER