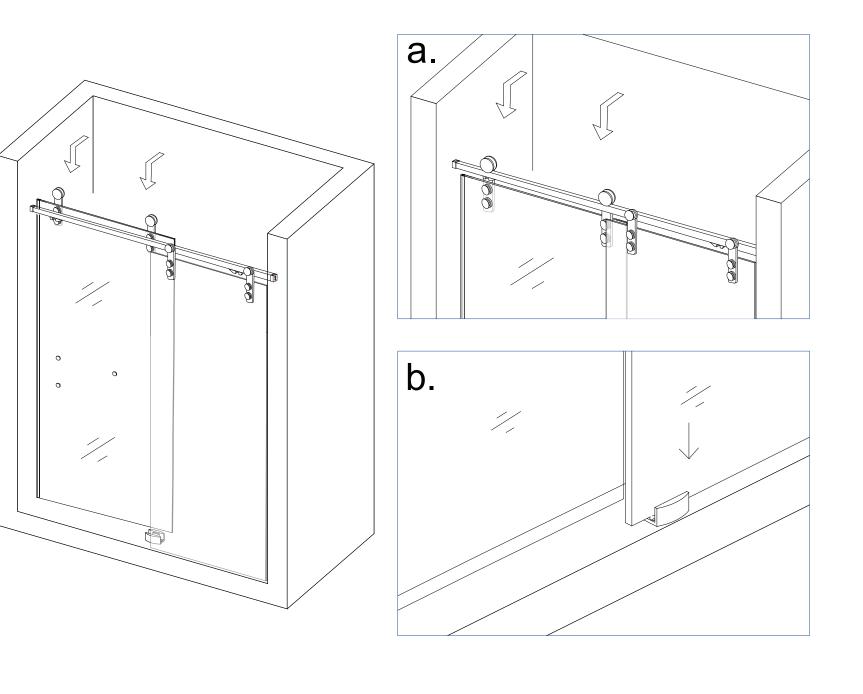

ny cracks.During installation.please be careful with the corners of the glass doors. They are very fragile.After the shower doors are installed, the sliding doors should be parallel to each other to open and close smoothly, without gaps or water seepage, and the shower and the bottom basin should be sealed with silicone between them

#### Parts list



#### Tools Not Included

#### Package contents







The following instructions will guide you through the installation of a sliding shower door.

\*Glass doors can be installed on either side. Frame parts will need to be flipped over to install the sliding door on the left or right side.



#### Step 01



 $\bigcirc$ 

0

 $\bigcirc$ 

 $\bigcirc$ 

 $\bigcirc$ 

#### Step 02



#### Step 03





### Step 05











A-2

#### Step 06





r side



#### Step 07





#### Step 08





#### Step 09





#### MUST ALLOW SILICONE TO DRY FOR 24 HOURS BEFORE STARTING USING THE SHOWER