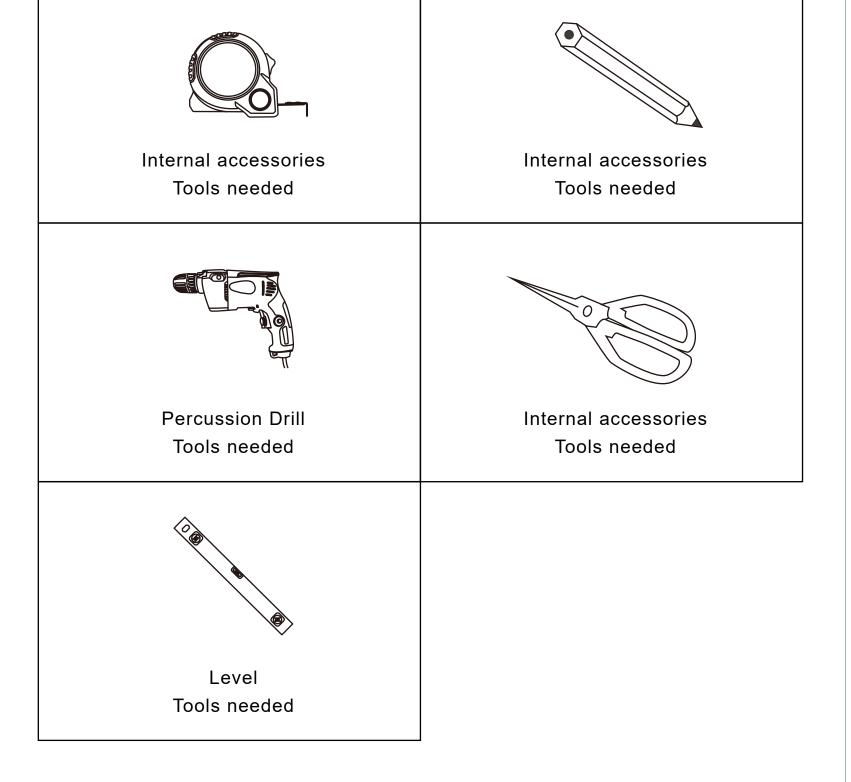

# **S**H

Add: Oushukang Sanitary Ware, Jing Yi Village, Gua Li Town, Xiaoshan District, Hangzhou City, Zhejiang Province, China Website: www.osk.cn www.oskhome.com E-mail: postmaster@osk.cn Tel: 15257135963

## MODEL OSK-211/211B/211G

Check carefully affter opening the box.Make sure there are no missing pieces and the shower doors do not have any cracks.During installation.please be careful with the corners of the glass doors. They are very fragile.After the shower doors are installed, the sliding doors should be parallel to each other to open and close smoothly, without gaps or water seepage, and the shower and the bottom basin should be sealed with silicone between them

#### Parts list



#### Tools Not Included

#### Package contents







The following instructions will guide you through the installation of a sliding shower door.

\*Glass doors can be installed on either side. Frame parts will need to be flipped over to install the sliding door on the left or right side.



#### Step 01



 $\bigcirc$ 

0

 $\bigcirc$ 

 $\bigcirc$ 

 $\bigcirc$ 

#### Step 02



#### Step 03





### Step 05











A-2

#### Step 06





r side



#### Step 07





#### Step 08





#### Step 09





#### MUST ALLOW SILICONE TO DRY FOR 24 HOURS BEFORE STARTING USING THE SHOWER