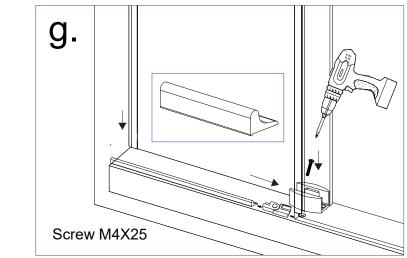

with the corners of the glass doors. They are very fragile.After the shower doors are installed, the sliding doors should be parallel to each other to open and close smoothly, without gaps or water seepage, and the shower and the bottom basin should be sealed with silicone between them

#### Parts list



#### Tools Not Included

#### Package contents







The following instructions will guide you through the installation of a sliding shower door.

\*Glass doors can be installed on either side. Frame parts will need to be flipped over to install the sliding door on the left or right side.



#### Step 01



 $\bigcirc$ 

0

 $\bigcirc$ 

 $\bigcirc$ 

 $\bigcirc$ 

#### Step 02



#### Step 03





### Step 05











A-2

#### Step 06





r side



#### Step 07





#### Step 08





#### Step 09





#### MUST ALLOW SILICONE TO DRY FOR 24 HOURS BEFORE STARTING USING THE SHOWER