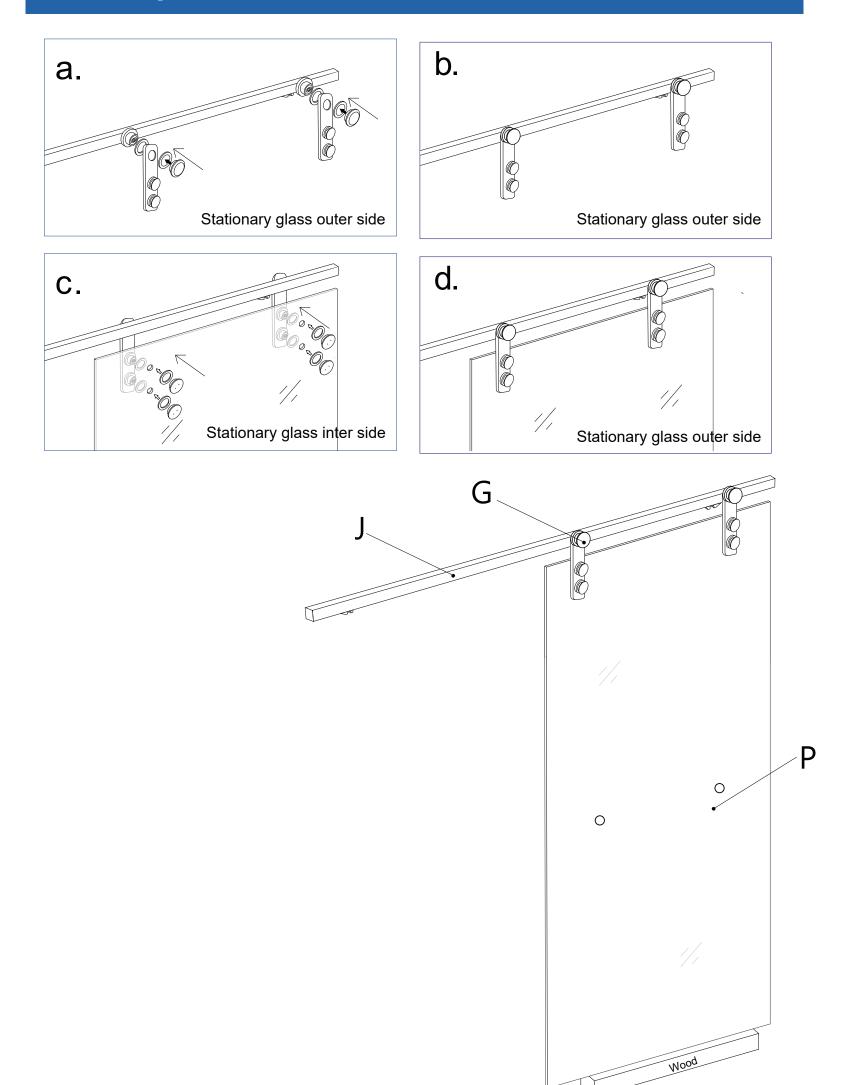

MODEL OSK-211/211B/211G

Check carefully affter opening the box.Make sure there are no missing pieces and the shower doors do not have any cracks.During installation.please be careful with the corners of the glass doors. They are very fragile.After the shower doors are installed, the sliding doors should be parallel to each other to open and close smoothly, without gaps or water seepage, and the shower and the bottom basin should be sealed with silicone between them

#### Parts list



#### Tools Not Included

#### Package contents







The following instructions will guide you through the installation of a sliding shower door.

\*Glass doors can be installed on either side. Frame parts will need to be flipped over to install the sliding door on the left or right side.



#### Step 01



 $\bigcirc$ 

0

 $\bigcirc$ 

 $\bigcirc$ 

 $\bigcirc$ 

#### Step 02



#### Step 03





### Step 05











A-2

#### Step 06





r side



#### Step 07





#### Step 08





#### Step 09





#### MUST ALLOW SILICONE TO DRY FOR 24 HOURS BEFORE STARTING USING THE SHOWER