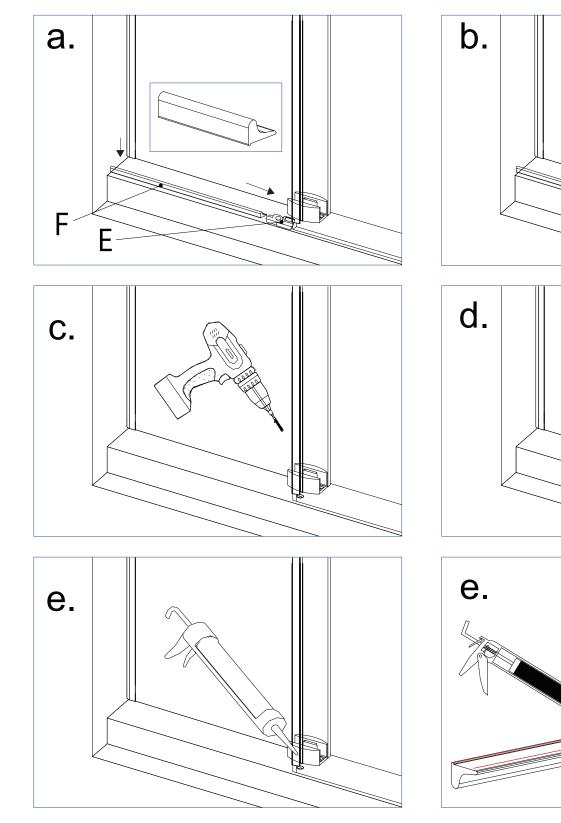

l with the corners of the glass doors. They are very fragile.After the shower doors are installed, the sliding doors should be parallel to each other to open and close smoothly, without gaps or water seepage, and the shower and the bottom basin should be sealed with silicone between them

#### Parts list



#### Tools Not Included

#### Package contents







The following instructions will guide you through the installation of a sliding shower door.

\*Glass doors can be installed on either side. Frame parts will need to be flipped over to install the sliding door on the left or right side.



#### Step 01



 $\bigcirc$ 

0

 $\bigcirc$ 

 $\bigcirc$ 

 $\bigcirc$ 

#### Step 02



#### Step 03





### Step 05











A-2

#### Step 06





r side



#### Step 07





#### Step 08





#### Step 09





#### MUST ALLOW SILICONE TO DRY FOR 24 HOURS BEFORE STARTING USING THE SHOWER