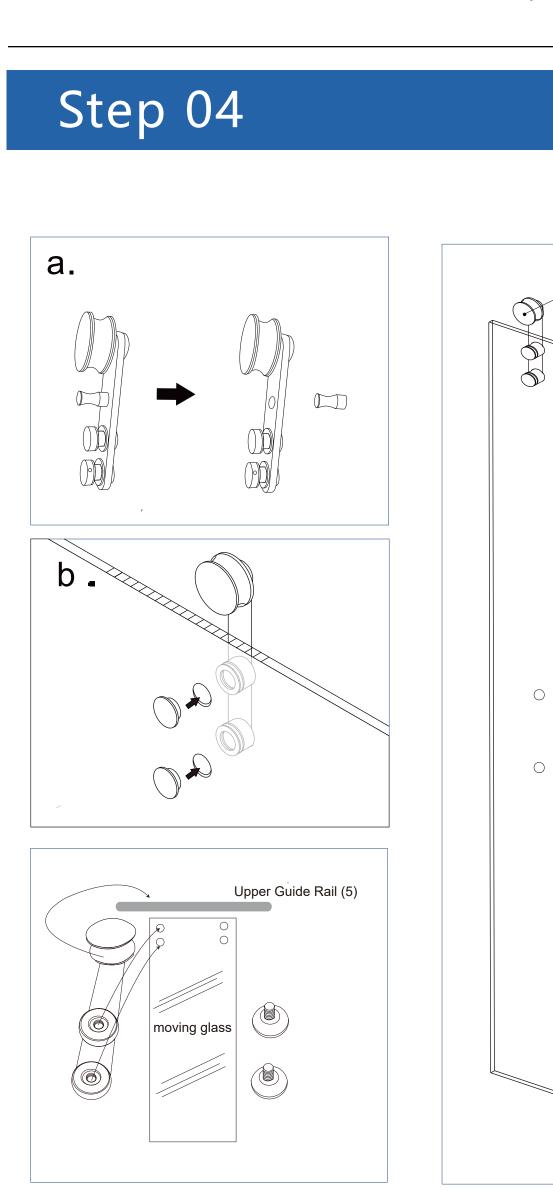

ng pieces and the shower doors do not have any cracks.During installation.please be careful with the corners of the glass doors. They are very fragile.After the shower doors are installed, the sliding doors should be parallel to each other to open and close smoothly, without gaps or water seepage, and the shower and the bottom basin should be sealed with silicone between them

#### Parts list



#### Tools Not Included

#### Package contents







The following instructions will guide you through the installation of a sliding shower door.

\*Glass doors can be installed on either side. Frame parts will need to be flipped over to install the sliding door on the left or right side.



#### Step 01



 $\bigcirc$ 

0

 $\bigcirc$ 

 $\bigcirc$ 

 $\bigcirc$ 

#### Step 02



#### Step 03





### Step 05











A-2

#### Step 06





r side



#### Step 07





#### Step 08





#### Step 09





#### MUST ALLOW SILICONE TO DRY FOR 24 HOURS BEFORE STARTING USING THE SHOWER