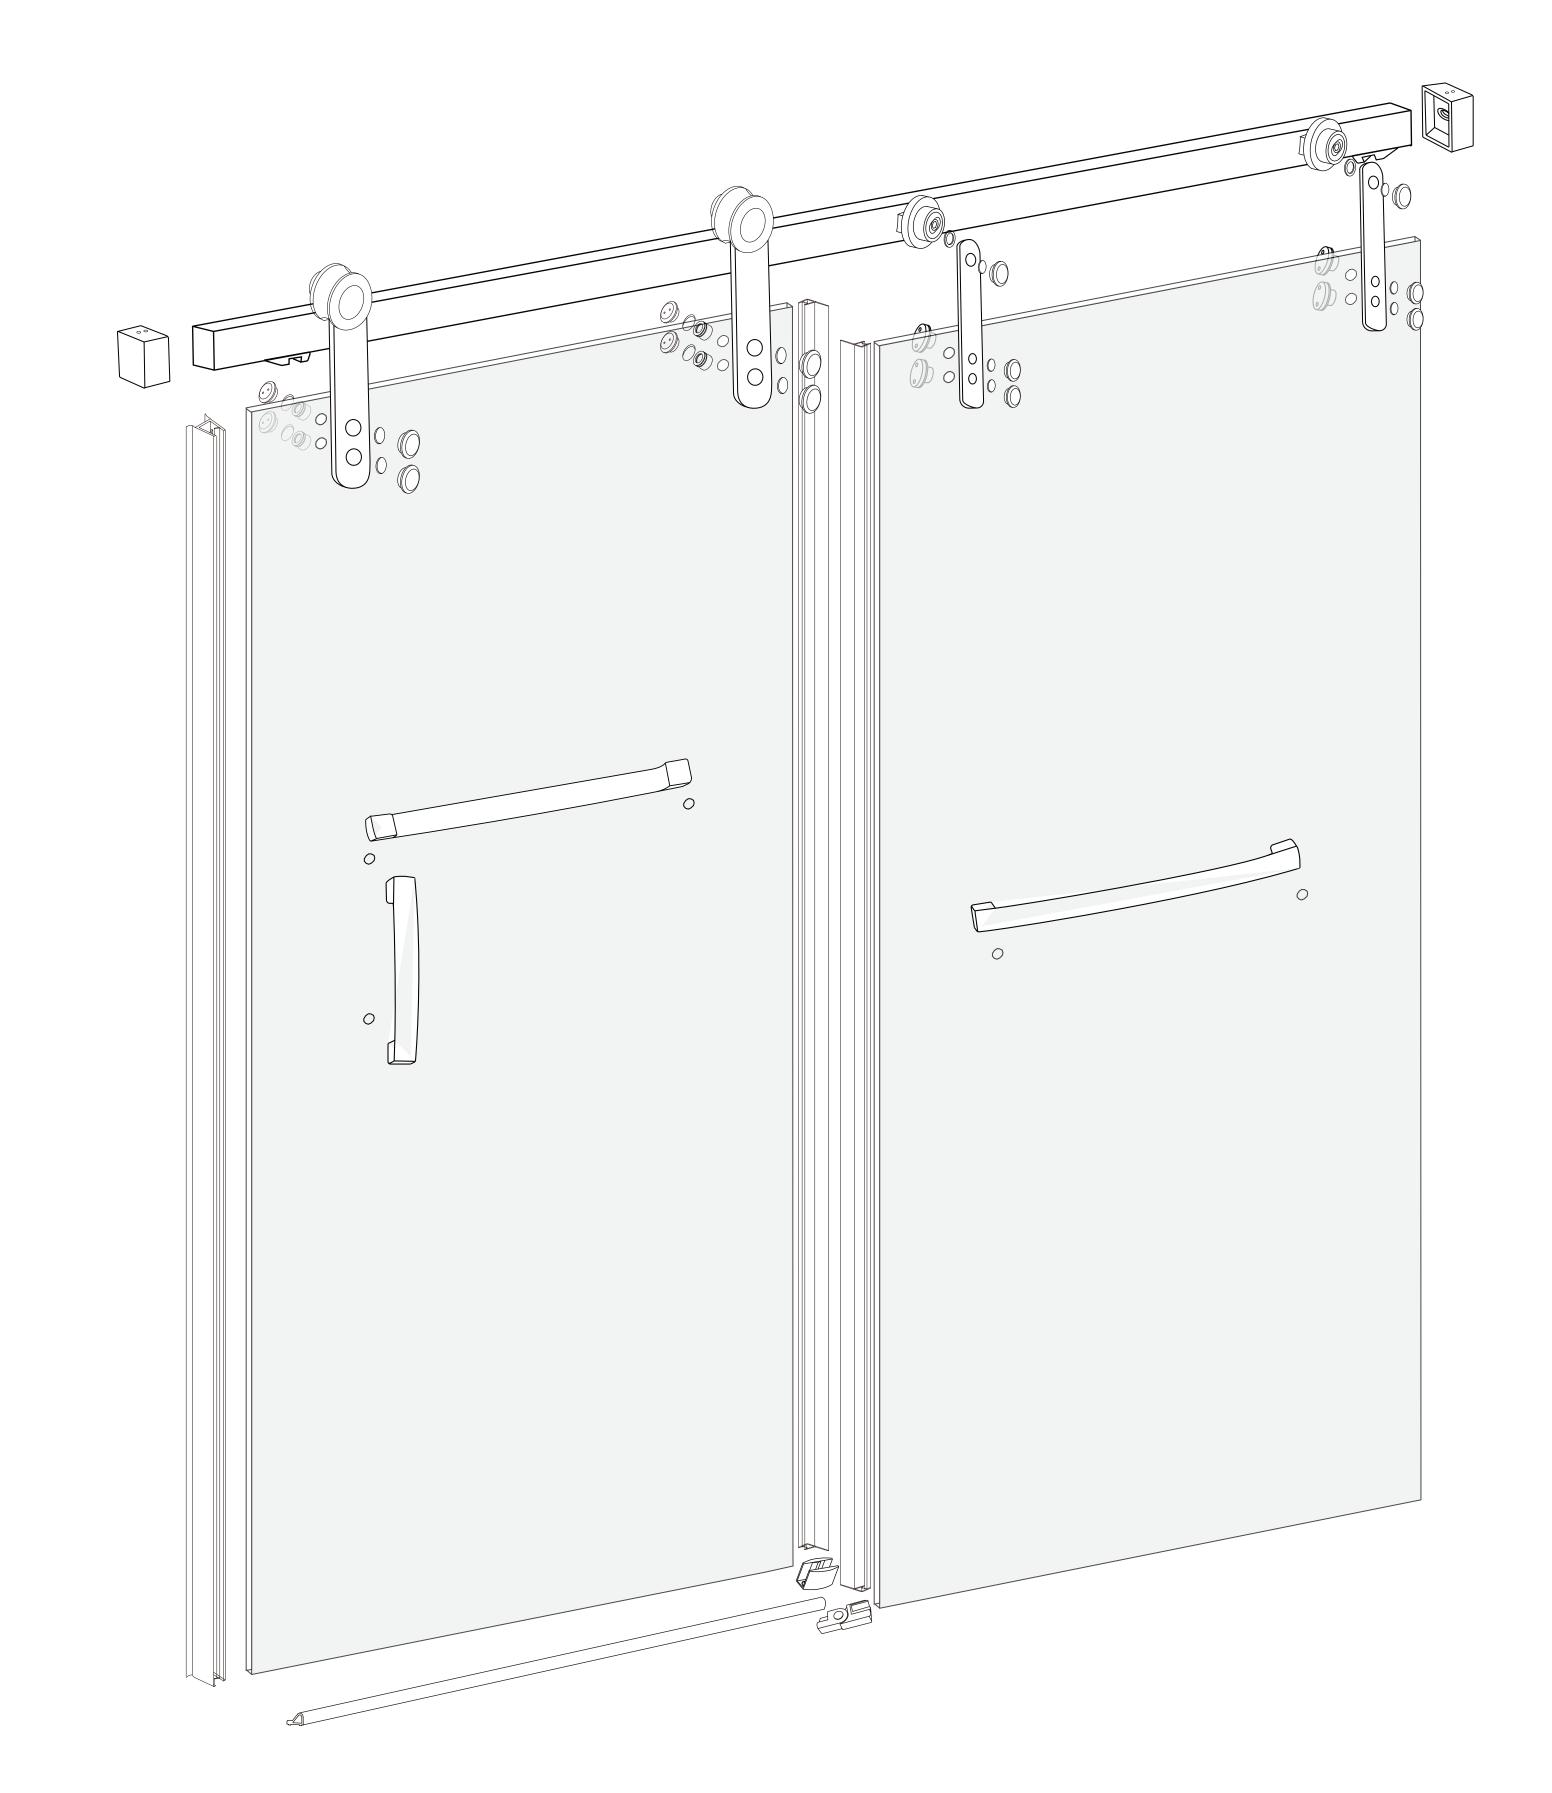

#### Package contents

The following instructions will guide you through the installation of a sliding shower door.

\*Glass doors can be installed on either side. Frame parts will need to be flipped over to install the sliding door on the left or right side.