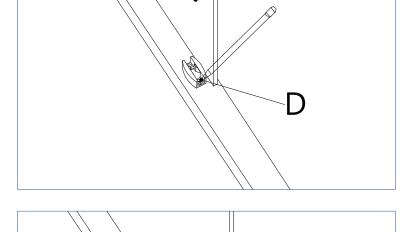

shower doors do not have any cracks.During installation.please be careful with the corners of the glass doors. They are very fragile.After the shower doors are installed, the sliding doors should be parallel to each other to open and close smoothly, without gaps or water seepage, and the shower and the bottom basin should be sealed with silicone between them

#### Parts list



#### Tools Not Included

#### Package contents







The following instructions will guide you through the installation of a sliding shower door.

\*Glass doors can be installed on either side. Frame parts will need to be flipped over to install the sliding door on the left or right side.



#### Step 01



 $\bigcirc$ 

0

 $\bigcirc$ 

 $\bigcirc$ 

 $\bigcirc$ 

#### Step 02



#### Step 03





### Step 05











A-2

#### Step 06





r side



#### Step 07





#### Step 08





#### Step 09





#### MUST ALLOW SILICONE TO DRY FOR 24 HOURS BEFORE STARTING USING THE SHOWER