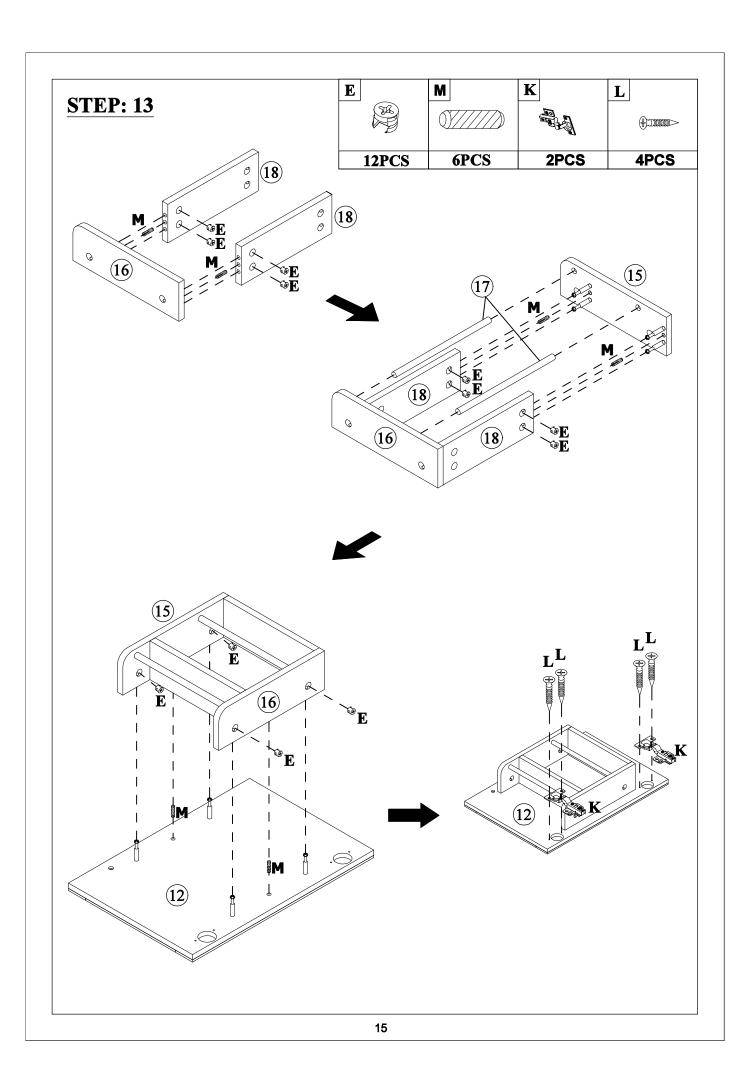

6pcs)      |
| J                         | K                        | L                        |
|                           | <u> </u>                 | (†) 200000000>           |
|                           |                          | ø7xø3.5x15mm             |
| ø5/32"x20mm               |                          |                          |
| Handle screw (2pcs)       | Damping hinge (4pcs)     | Flat head screw(24pcs)   |
| M                         | N                        | 0                        |
| (Y////)                   |                          |                          |
| ø8x30mm                   | 4mm                      |                          |
| Wood dowel(34pcs)         | Allen key(1pc)           | Anti fall hardware(1set) |







**STEP: 6** 



















#### **STEP: 20**

Install the sink on the cabinet with glue. Let stand for 24 hours



#### **STEP: 21**





### HINGE ADJUSTMENTS



### 1 Sideways / Tilt adjustment

Turn the screw clockwise to move the door further away from the side of the cabinet anticlockwise to move the door closer to the side of the cabinet



#### 2 4 Height adjustment

While supporting the weight of the door, turn the screws

clockwise to move the door up anticlockwise to move the door down



#### 3 Forward and back adjustment

If the gap between the back of the door and the cabinet is too small, and the door may not close fully. Turn the screw

clockwise to decrease the gap between the door and the cabinet

anticlockwise to increase the gap between the door and the cabinet