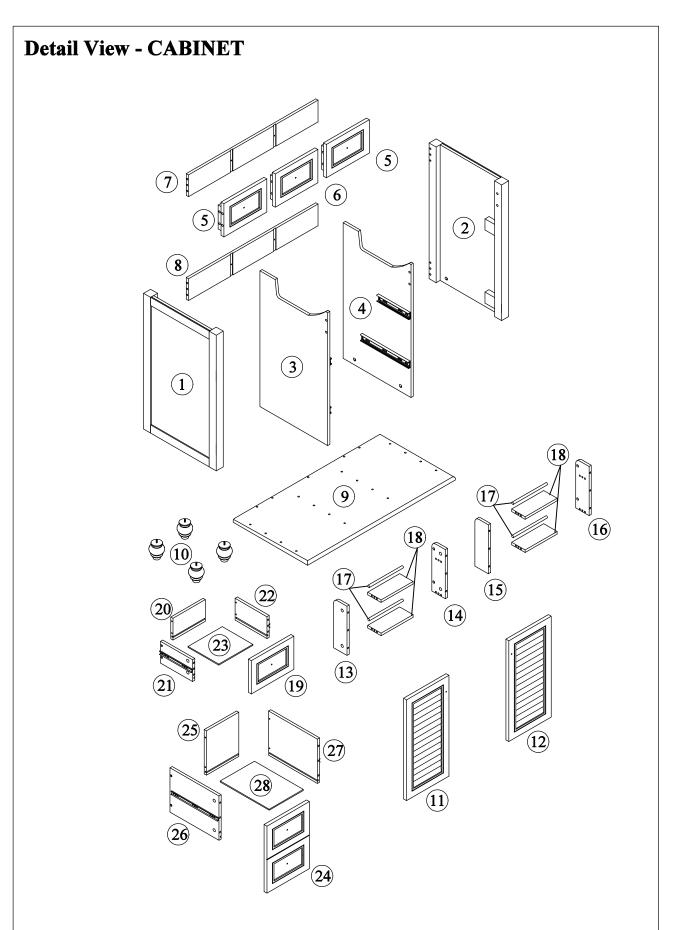

# Part List - WF321933 2 1 Side Panel (R) - 1pc Side Panel (L) - 1pc 3 4 Mid Panel (L) - 1pc Mid Panel (R) - 1pc 5 6 Top Panel Front (L-R) - 2pcs Top Panel Front (M) - 1pc 7 8 Top Panel Rear - 1pc Bottom Panel Rear - 1pc 9 10 Bottom Panel - 1pc Cabinet Feet - 4pcs 12 11 Cabinet Door (L) - 1pc Cabinet Door (R) - 1pc 13 14 Panel Left Side Door (L) - 1pc Panel Right Side Door (L) - 1pc

## Part List - WF321933 15 16 Panel Left Side Door (R) - 1pc Panel Right Side Door (R) - 1pc 17 18 Round Bar Door - 4pcs Panel Mid Door - 4pcs 20 19 Top Drawer Back Panel - 1pc Top Drawer Face - 1pc 21 22 Top Drawer Side Panel (L) - 1pc Top Drawer Side Panel (R) - 1pc 23 24 Bottom Drawer Panel (A) - 1pc **Bottom Drawer Face - 1pc** 25 26 Bottom Drawer Back Panel - 1pc Bottom Drawer Side Panel (L) - 1pc 27 28 Bottom Drawer Side Panel (R) - 1pc Bottom Drawer Panel (B) - 1pc