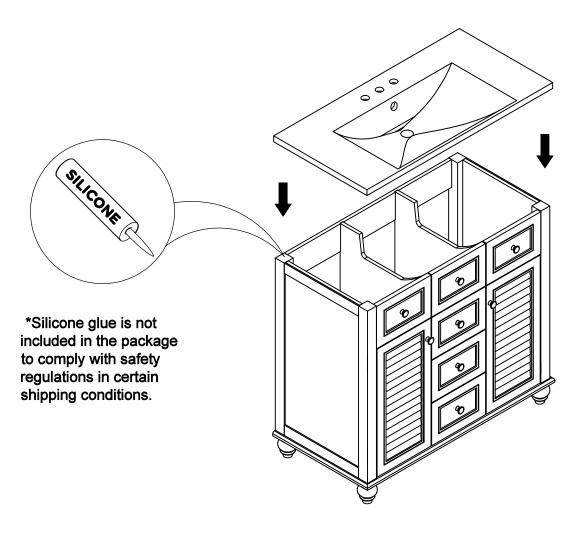

#### **STEP: 20**

Install the sink on the cabinet with glue. Let stand for 24 hours