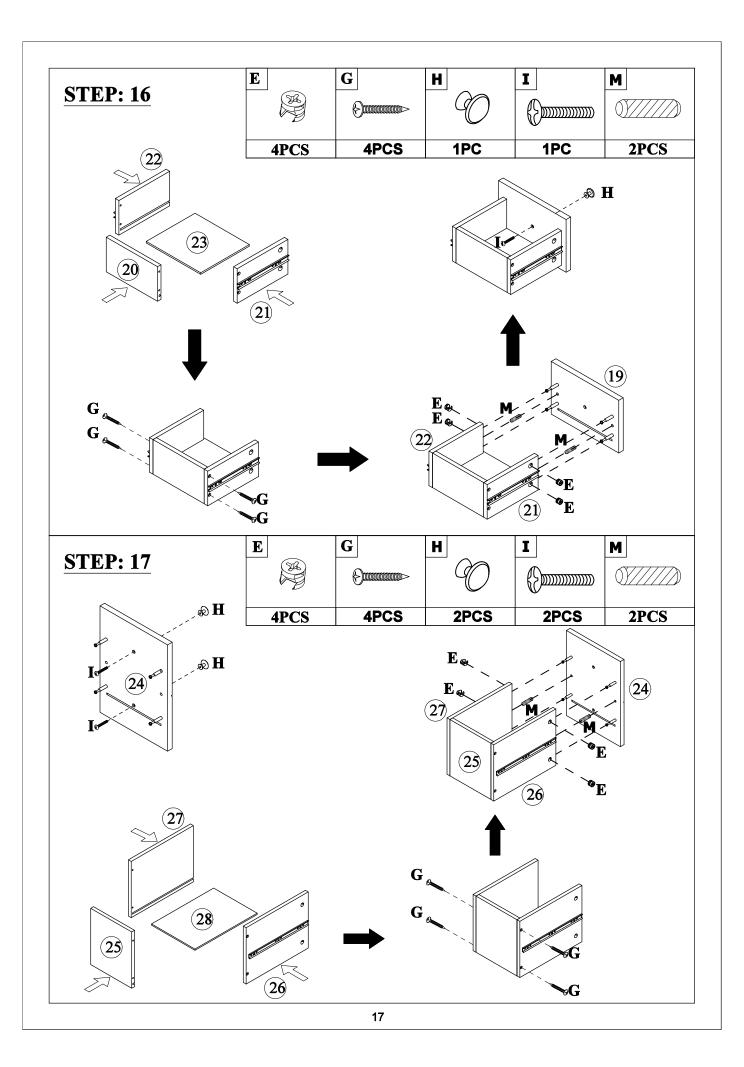

)      |
| J                         | K                        | L                        |
|                           | <u> </u>                 | (†) 200000000>           |
|                           |                          | ø7xø3.5x15mm             |
| ø5/32"x20mm               |                          |                          |
| Handle screw (2pcs)       | Damping hinge (4pcs)     | Flat head screw(24pcs)   |
| M                         | N                        | 0                        |
| (Y////)                   |                          |                          |
| ø8x30mm                   | 4mm                      |                          |
| Wood dowel(34pcs)         | Allen key(1pc)           | Anti fall hardware(1set) |







**STEP: 6** 



















#### **STEP: 20**

Install the sink on the cabinet with glue. Let stand for 24 hours



#### **STEP: 21**





### HINGE ADJUSTMENTS



### 1 Sideways / Tilt adjustment

Turn the screw clockwise to move the door further away from the side of the cabinet anticlockwise to move the door closer to the side of the cabinet



#### 2 4 Height adjustment

While supporting the weight of the door, turn the screws

clockwise to move the door up anticlockwise to move the door down



#### 3 Forward and back adjustment

If the gap between the back of the door and the cabinet is too small, and the door may not close fully. Turn the screw

clockwise to decrease the gap between the door and the cabinet

anticlockwise to increase the gap between the door and the cabinet