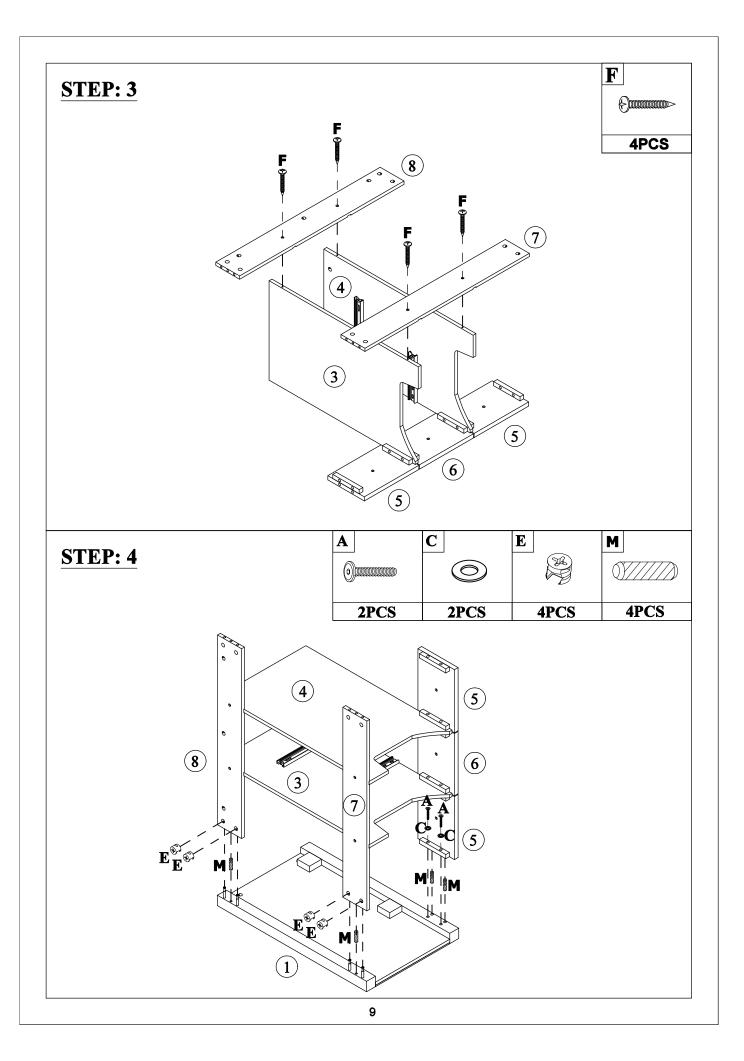

# Hardware List - WF321933

| Α                         | В                        | C                        |
|---------------------------|--------------------------|--------------------------|
| (a)                       | <u> </u>                 |                          |
| ø13x1/4"x28mm             | ø13x1/4"x50mm            | ø1/4"x16x1mm             |
| Hex-Head bolts(4pcs)      | Hex-Head bolts(4pcs)     | Washer(8pcs)             |
| D                         | <b>E</b>                 | F                        |
|                           |                          | <b>{</b> )               |
| ø6x35mm                   | ø14.5x12mm               | ø8xø4x25mm               |
| Three in one bolts(51pcs) | Three in one lock(51pcs) | Round head screw(4pcs)   |
| G                         | H                        | I                        |
| <b>⊕</b> hmmmm>           |                          |                          |
| ø8xø4x32mm                |                          | ø5/32"x15mm              |
| Round head screw(8pcs)    | Handle (8pcs)            | Handle screw (6pcs)      |
| J                         | K                        | L                        |
|                           | <u> </u>                 | (†) 200000000>           |
|                           |                          | ø7xø3.5x15mm             |
| ø5/32"x20mm               |                          |                          |
| Handle screw (2pcs)       | Damping hinge (4pcs)     | Flat head screw(24pcs)   |
| M                         | N                        | 0                        |
| (Y////)                   |                          |                          |
| ø8x30mm                   | 4mm                      |                          |
| Wood dowel(34pcs)         | Allen key(1pc)           | Anti fall hardware(1set) |