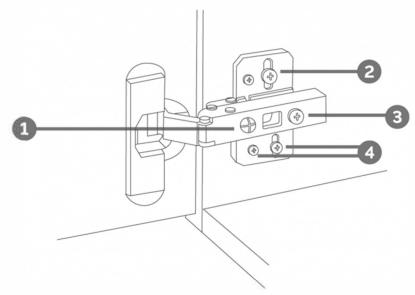

### HINGE ADJUSTMENTS

### 1 Sideways / Tilt adjustment

Turn the screw clockwise to move the door further away from the side of the cabinet anticlockwise to move the door closer to the side of the cabinet

#### 2 4 Height adjustment

While supporting the weight of the door, turn the screws

clockwise to move the door up anticlockwise to move the door down

#### 3 Forward and back adjustment

If the gap between the back of the door and the cabinet is too small, and the door may not close fully. Turn the screw

clockwise to decrease the gap between the door and the cabinet

anticlockwise to increase the gap between the door and the cabinet