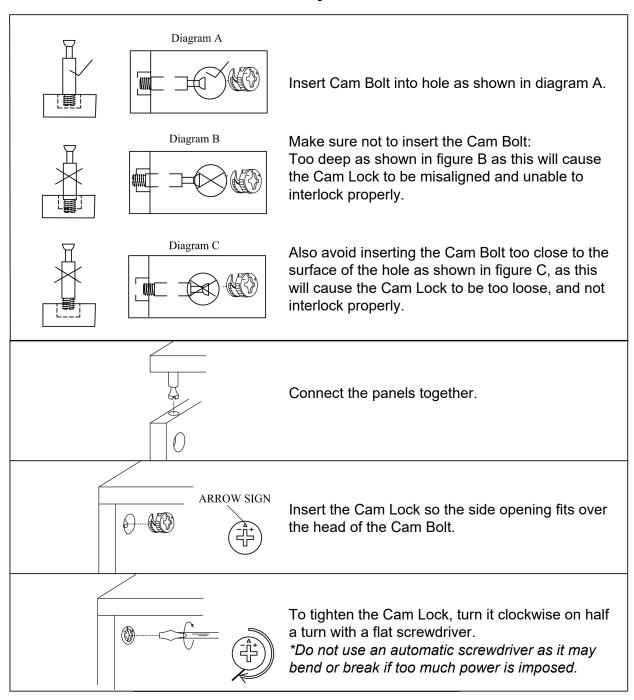

#### **Cam Lock Assembly Instructions**

**Identifying the Hardware**-Identify the hardware using the illustrations below.