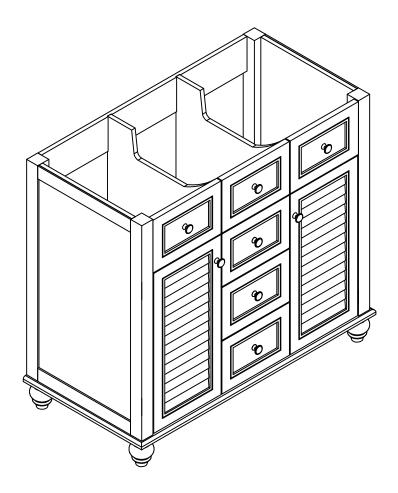

# ASSEMBLY INSTRUCTIONS 36 INCH BATH VANITY-CABINET

Thank you for purchasing this quality product. Be sure to check all packing material carefully for small parts which may have come loose inside the carton during shipment. Separate, identify and count all parts and hardware.

# Part List - WF321933 2 1 Side Panel (R) - 1pc Side Panel (L) - 1pc 3 4 Mid Panel (L) - 1pc Mid Panel (R) - 1pc 5 6 Top Panel Front (L-R) - 2pcs Top Panel Front (M) - 1pc 7 8 Top Panel Rear - 1pc Bottom Panel Rear - 1pc 9 10 Bottom Panel - 1pc Cabinet Feet - 4pcs 12 11 Cabinet Door (L) - 1pc Cabinet Door (R) - 1pc 13 14 Panel Left Side Door (L) - 1pc Panel Right Side Door (L) - 1pc

## Part List - WF321933 15 16 Panel Left Side Door (R) - 1pc Panel Right Side Door (R) - 1pc 17 18 Round Bar Door - 4pcs Panel Mid Door - 4pcs 20 19 Top Drawer Back Panel - 1pc Top Drawer Face - 1pc 21 22 Top Drawer Side Panel (L) - 1pc Top Drawer Side Panel (R) - 1pc 23 24 Bottom Drawer Panel (A) - 1pc **Bottom Drawer Face - 1pc** 25 26 Bottom Drawer Back Panel - 1pc Bottom Drawer Side Panel (L) - 1pc 27 28 Bottom Drawer Side Panel (R) - 1pc Bottom Drawer Panel (B) - 1pc