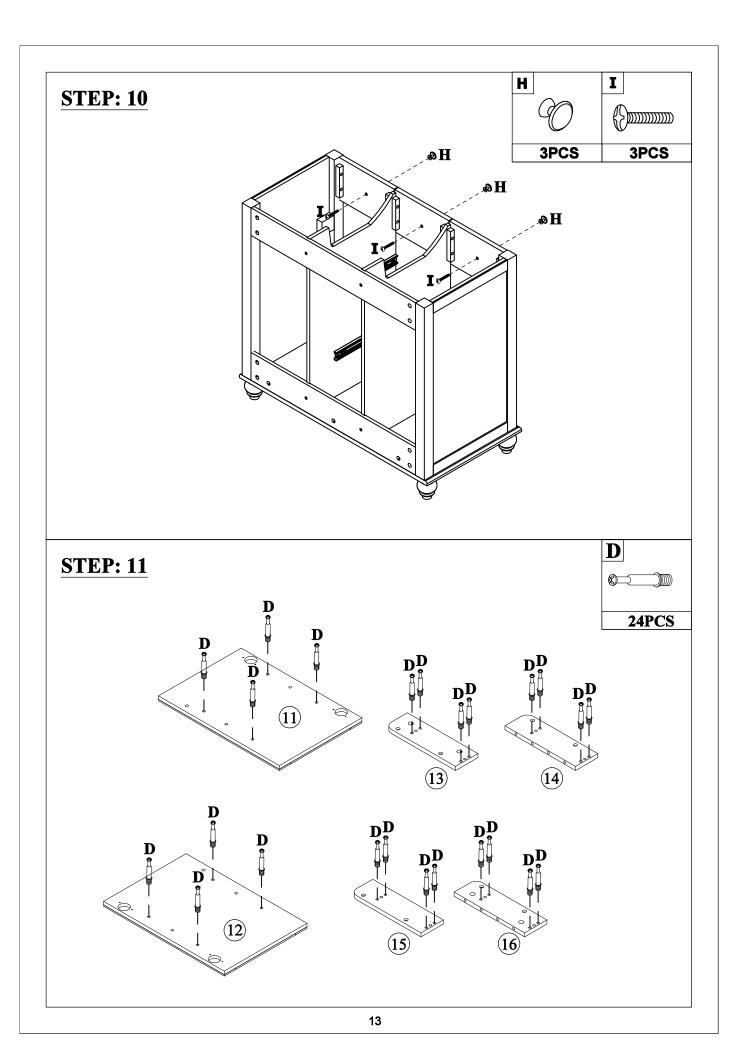

ew (6pcs)      |
| J                         | K                        | L                        |
|                           | <u> </u>                 | (†) 200000000>           |
|                           |                          | ø7xø3.5x15mm             |
| ø5/32"x20mm               |                          |                          |
| Handle screw (2pcs)       | Damping hinge (4pcs)     | Flat head screw(24pcs)   |
| M                         | N                        | 0                        |
| (Y////)                   |                          |                          |
| ø8x30mm                   | 4mm                      |                          |
| Wood dowel(34pcs)         | Allen key(1pc)           | Anti fall hardware(1set) |







**STEP: 6** 



















#### **STEP: 20**

Install the sink on the cabinet with glue. Let stand for 24 hours



#### **STEP: 21**





### HINGE ADJUSTMENTS



### 1 Sideways / Tilt adjustment

Turn the screw clockwise to move the door further away from the side of the cabinet anticlockwise to move the door closer to the side of the cabinet



#### 2 4 Height adjustment

While supporting the weight of the door, turn the screws

clockwise to move the door up anticlockwise to move the door down



#### 3 Forward and back adjustment

If the gap between the back of the door and the cabinet is too small, and the door may not close fully. Turn the screw

clockwise to decrease the gap between the door and the cabinet

anticlockwise to increase the gap between the door and the cabinet