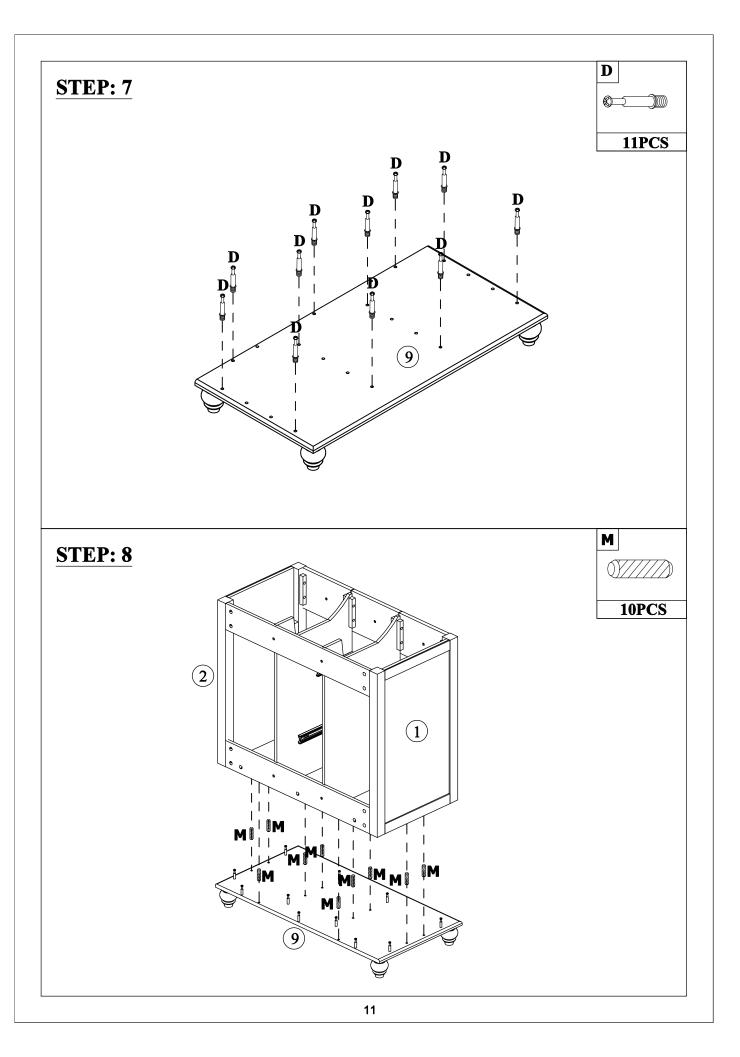

screw (6pcs)      |
| J                         | K                        | L                        |
|                           | <u> </u>                 | (†) 200000000>           |
|                           |                          | ø7xø3.5x15mm             |
| ø5/32"x20mm               |                          |                          |
| Handle screw (2pcs)       | Damping hinge (4pcs)     | Flat head screw(24pcs)   |
| M                         | N                        | 0                        |
| (Y////)                   |                          |                          |
| ø8x30mm                   | 4mm                      |                          |
| Wood dowel(34pcs)         | Allen key(1pc)           | Anti fall hardware(1set) |







**STEP: 6** 



















#### **STEP: 20**

Install the sink on the cabinet with glue. Let stand for 24 hours



#### **STEP: 21**





### HINGE ADJUSTMENTS



### 1 Sideways / Tilt adjustment

Turn the screw clockwise to move the door further away from the side of the cabinet anticlockwise to move the door closer to the side of the cabinet



#### 2 4 Height adjustment

While supporting the weight of the door, turn the screws

clockwise to move the door up anticlockwise to move the door down



#### 3 Forward and back adjustment

If the gap between the back of the door and the cabinet is too small, and the door may not close fully. Turn the screw

clockwise to decrease the gap between the door and the cabinet

anticlockwise to increase the gap between the door and the cabinet