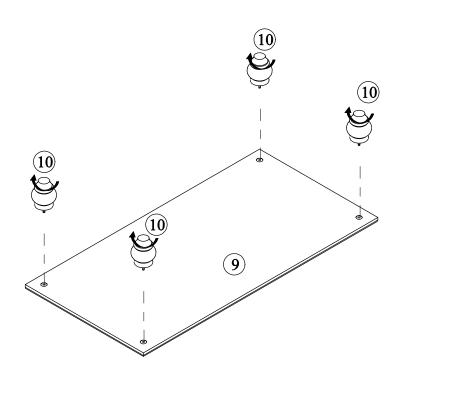

le screw (6pcs)      |
| J                         | K                        | L                        |
|                           | <u> </u>                 | (†) 200000000>           |
|                           |                          | ø7xø3.5x15mm             |
| ø5/32"x20mm               |                          |                          |
| Handle screw (2pcs)       | Damping hinge (4pcs)     | Flat head screw(24pcs)   |
| M                         | N                        | 0                        |
| (Y////)                   |                          |                          |
| ø8x30mm                   | 4mm                      |                          |
| Wood dowel(34pcs)         | Allen key(1pc)           | Anti fall hardware(1set) |







**STEP: 6** 



















#### **STEP: 20**

Install the sink on the cabinet with glue. Let stand for 24 hours



#### **STEP: 21**





### HINGE ADJUSTMENTS



### 1 Sideways / Tilt adjustment

Turn the screw clockwise to move the door further away from the side of the cabinet anticlockwise to move the door closer to the side of the cabinet



#### 2 4 Height adjustment

While supporting the weight of the door, turn the screws

clockwise to move the door up anticlockwise to move the door down



#### 3 Forward and back adjustment

If the gap between the back of the door and the cabinet is too small, and the door may not close fully. Turn the screw

clockwise to decrease the gap between the door and the cabinet

anticlockwise to increase the gap between the door and the cabinet