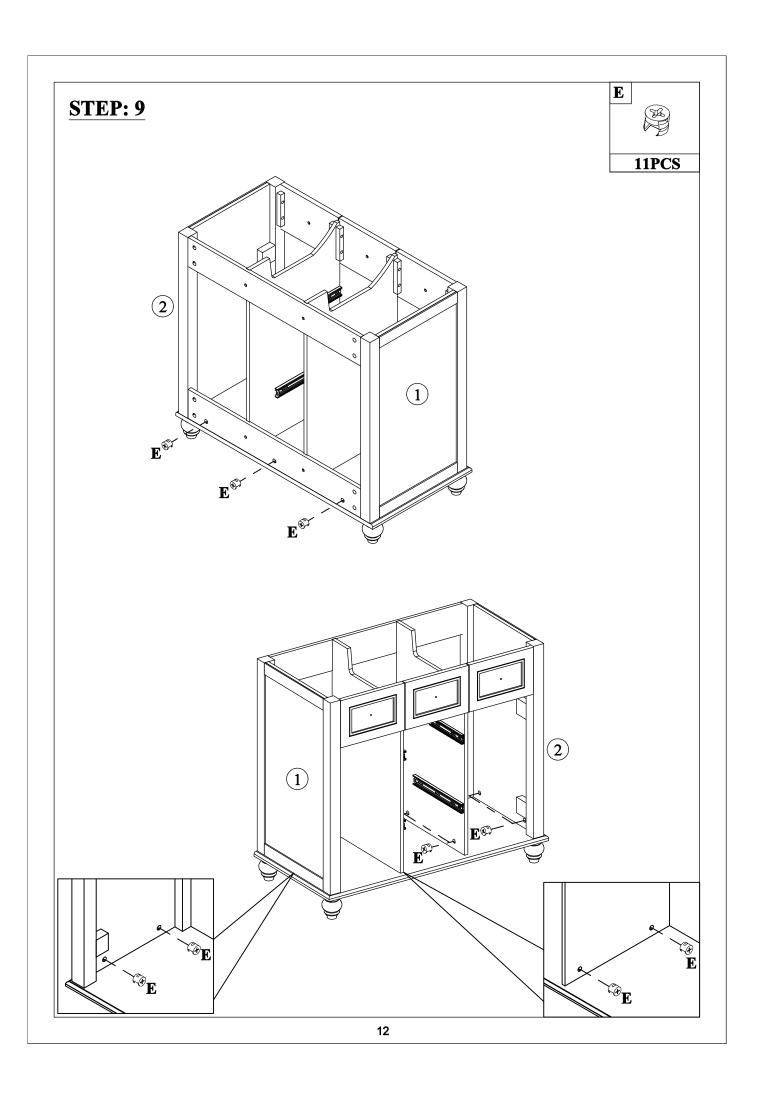

crew (6pcs)      |
| J                         | K                        | L                        |
|                           | <u> </u>                 | (†) 200000000>           |
|                           |                          | ø7xø3.5x15mm             |
| ø5/32"x20mm               |                          |                          |
| Handle screw (2pcs)       | Damping hinge (4pcs)     | Flat head screw(24pcs)   |
| M                         | N                        | 0                        |
| (Y////)                   |                          |                          |
| ø8x30mm                   | 4mm                      |                          |
| Wood dowel(34pcs)         | Allen key(1pc)           | Anti fall hardware(1set) |







**STEP: 6** 



















#### **STEP: 20**

Install the sink on the cabinet with glue. Let stand for 24 hours



#### **STEP: 21**





### HINGE ADJUSTMENTS



### 1 Sideways / Tilt adjustment

Turn the screw clockwise to move the door further away from the side of the cabinet anticlockwise to move the door closer to the side of the cabinet



#### 2 4 Height adjustment

While supporting the weight of the door, turn the screws

clockwise to move the door up anticlockwise to move the door down



#### 3 Forward and back adjustment

If the gap between the back of the door and the cabinet is too small, and the door may not close fully. Turn the screw

clockwise to decrease the gap between the door and the cabinet

anticlockwise to increase the gap between the door and the cabinet