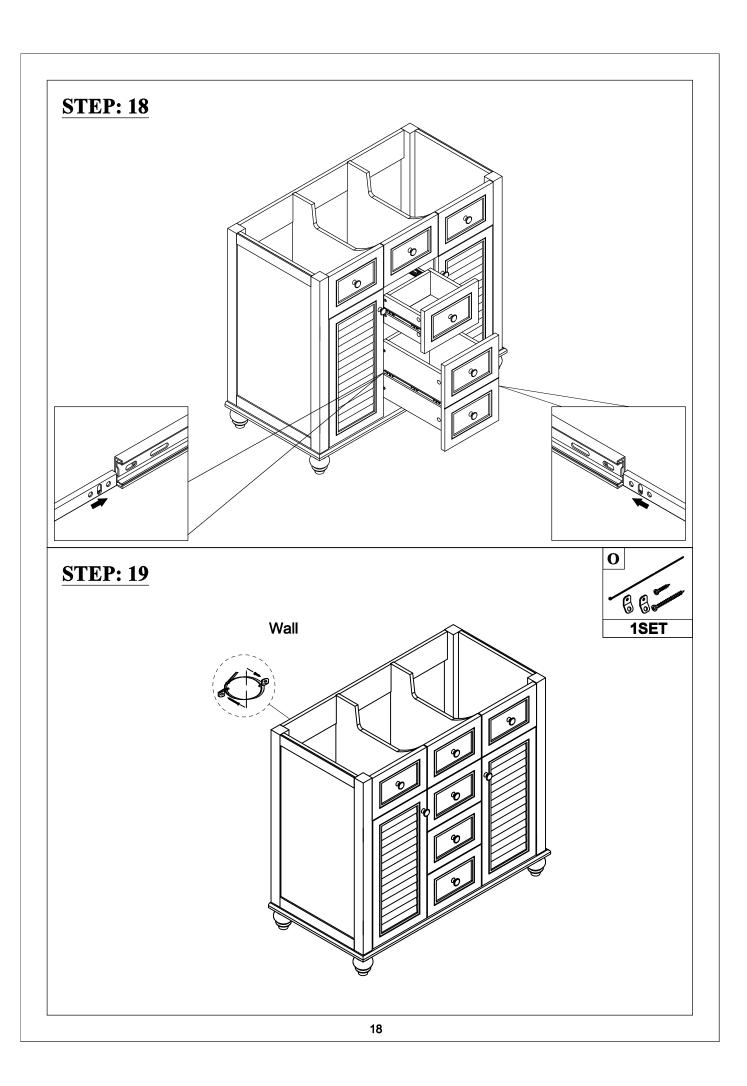

|
| J                         | K                        | L                        |
|                           | <u> </u>                 | (†) 200000000>           |
|                           |                          | ø7xø3.5x15mm             |
| ø5/32"x20mm               |                          |                          |
| Handle screw (2pcs)       | Damping hinge (4pcs)     | Flat head screw(24pcs)   |
| M                         | N                        | 0                        |
| (Y////)                   |                          |                          |
| ø8x30mm                   | 4mm                      |                          |
| Wood dowel(34pcs)         | Allen key(1pc)           | Anti fall hardware(1set) |







**STEP: 6** 



















#### **STEP: 20**

Install the sink on the cabinet with glue. Let stand for 24 hours



#### **STEP: 21**





### HINGE ADJUSTMENTS



### 1 Sideways / Tilt adjustment

Turn the screw clockwise to move the door further away from the side of the cabinet anticlockwise to move the door closer to the side of the cabinet



#### 2 4 Height adjustment

While supporting the weight of the door, turn the screws

clockwise to move the door up anticlockwise to move the door down



#### 3 Forward and back adjustment

If the gap between the back of the door and the cabinet is too small, and the door may not close fully. Turn the screw

clockwise to decrease the gap between the door and the cabinet

anticlockwise to increase the gap between the door and the cabinet