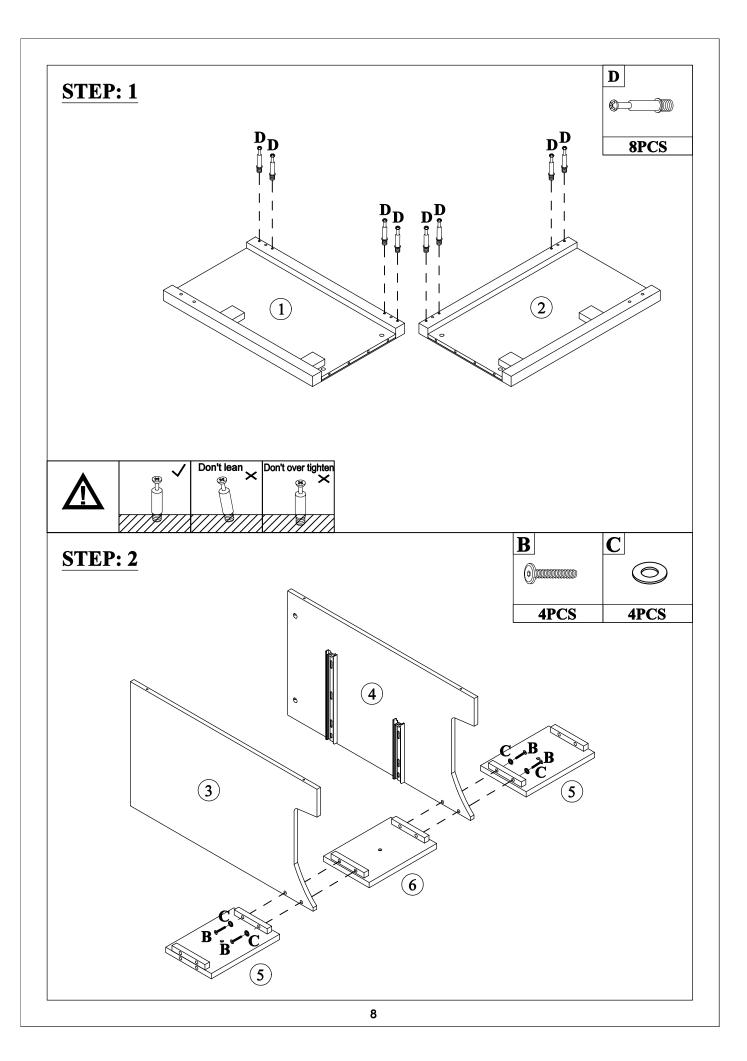

# Hardware List - WF321933

| Α                         | В                        | C                        |
|---------------------------|--------------------------|--------------------------|
| (a)                       | <u> </u>                 |                          |
| ø13x1/4"x28mm             | ø13x1/4"x50mm            | ø1/4"x16x1mm             |
| Hex-Head bolts(4pcs)      | Hex-Head bolts(4pcs)     | Washer(8pcs)             |
| D                         | <b>E</b>                 | F                        |
|                           |                          | <b>{</b> )               |
| ø6x35mm                   | ø14.5x12mm               | ø8xø4x25mm               |
| Three in one bolts(51pcs) | Three in one lock(51pcs) | Round head screw(4pcs)   |
| G                         | H                        | I                        |
| <b>⊕</b> hmmmm>           |                          |                          |
| ø8xø4x32mm                |                          | ø5/32"x15mm              |
| Round head screw(8pcs)    | Handle (8pcs)            | Handle screw (6pcs)      |
| J                         | K                        | L                        |
|                           | <u> </u>                 | (†) 200000000>           |
|                           |                          | ø7xø3.5x15mm             |
| ø5/32"x20mm               |                          |                          |
| Handle screw (2pcs)       | Damping hinge (4pcs)     | Flat head screw(24pcs)   |
| M                         | N                        | 0                        |
| (Y////)                   |                          |                          |
| ø8x30mm                   | 4mm                      |                          |
| Wood dowel(34pcs)         | Allen key(1pc)           | Anti fall hardware(1set) |