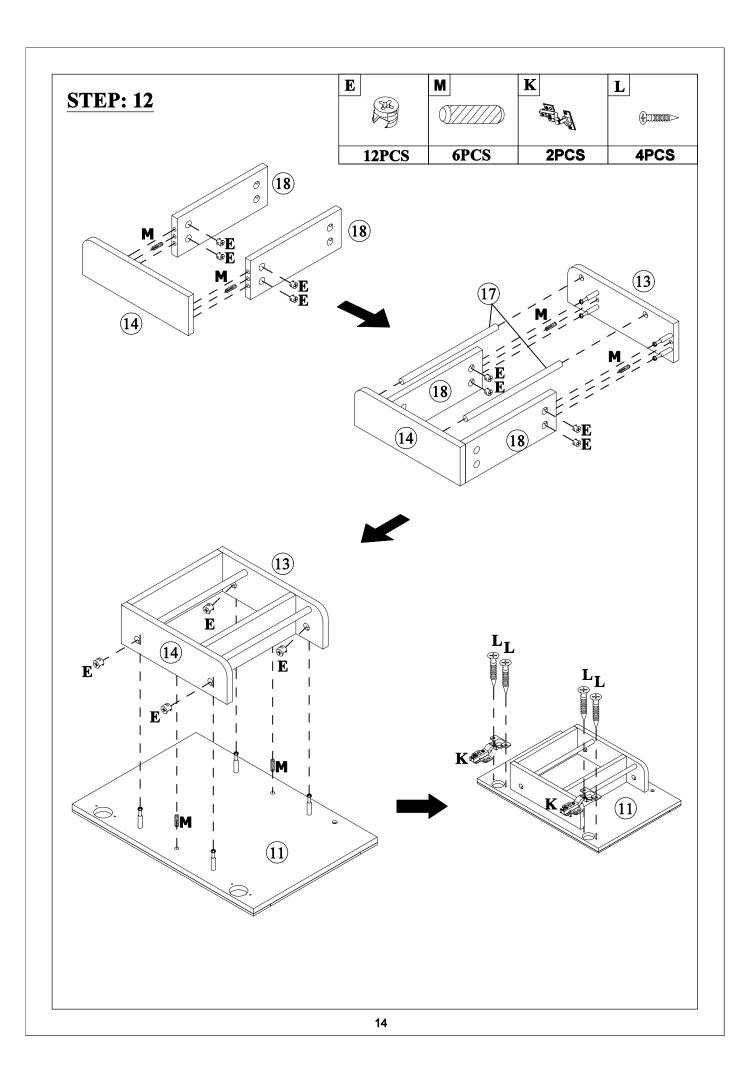

(6pcs)      |
| J                         | K                        | L                        |
|                           | <u> </u>                 | (†) 200000000>           |
|                           |                          | ø7xø3.5x15mm             |
| ø5/32"x20mm               |                          |                          |
| Handle screw (2pcs)       | Damping hinge (4pcs)     | Flat head screw(24pcs)   |
| M                         | N                        | 0                        |
| (Y////)                   |                          |                          |
| ø8x30mm                   | 4mm                      |                          |
| Wood dowel(34pcs)         | Allen key(1pc)           | Anti fall hardware(1set) |







**STEP: 6** 



















#### **STEP: 20**

Install the sink on the cabinet with glue. Let stand for 24 hours



#### **STEP: 21**





### HINGE ADJUSTMENTS



### 1 Sideways / Tilt adjustment

Turn the screw clockwise to move the door further away from the side of the cabinet anticlockwise to move the door closer to the side of the cabinet



#### 2 4 Height adjustment

While supporting the weight of the door, turn the screws

clockwise to move the door up anticlockwise to move the door down



#### 3 Forward and back adjustment

If the gap between the back of the door and the cabinet is too small, and the door may not close fully. Turn the screw

clockwise to decrease the gap between the door and the cabinet

anticlockwise to increase the gap between the door and the cabinet