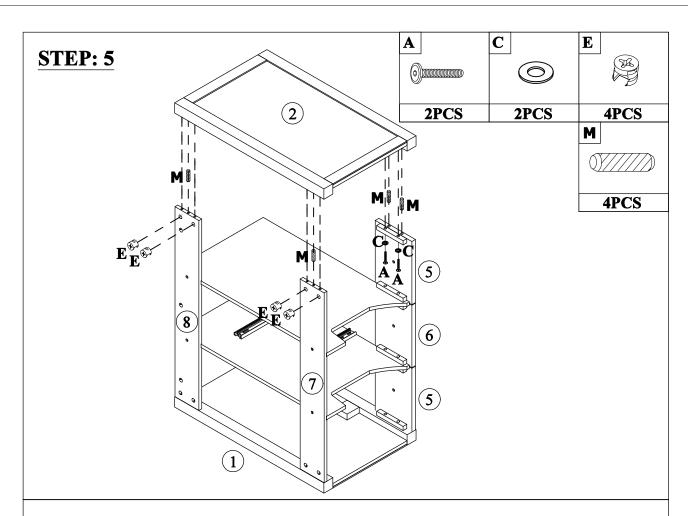

# Hardware List - WF321933

| Α                         | В                        | C                        |
|---------------------------|--------------------------|--------------------------|
| (a)                       | <u> </u>                 |                          |
| ø13x1/4"x28mm             | ø13x1/4"x50mm            | ø1/4"x16x1mm             |
| Hex-Head bolts(4pcs)      | Hex-Head bolts(4pcs)     | Washer(8pcs)             |
| D                         | <b>E</b>                 | F                        |
|                           |                          | <b>{</b> )               |
| ø6x35mm                   | ø14.5x12mm               | ø8xø4x25mm               |
| Three in one bolts(51pcs) | Three in one lock(51pcs) | Round head screw(4pcs)   |
| G                         | H                        | I                        |
| <b>⊕</b> hmmmm>           |                          |                          |
| ø8xø4x32mm                |                          | ø5/32"x15mm              |
| Round head screw(8pcs)    | Handle (8pcs)            | Handle screw (6pcs)      |
| J                         | K                        | L                        |
|                           | <u> </u>                 | (†) 200000000>           |
|                           |                          | ø7xø3.5x15mm             |
| ø5/32"x20mm               |                          |                          |
| Handle screw (2pcs)       | Damping hinge (4pcs)     | Flat head screw(24pcs)   |
| M                         | N                        | 0                        |
| (Y////)                   |                          |                          |
| ø8x30mm                   | 4mm                      |                          |
| Wood dowel(34pcs)         | Allen key(1pc)           | Anti fall hardware(1set) |