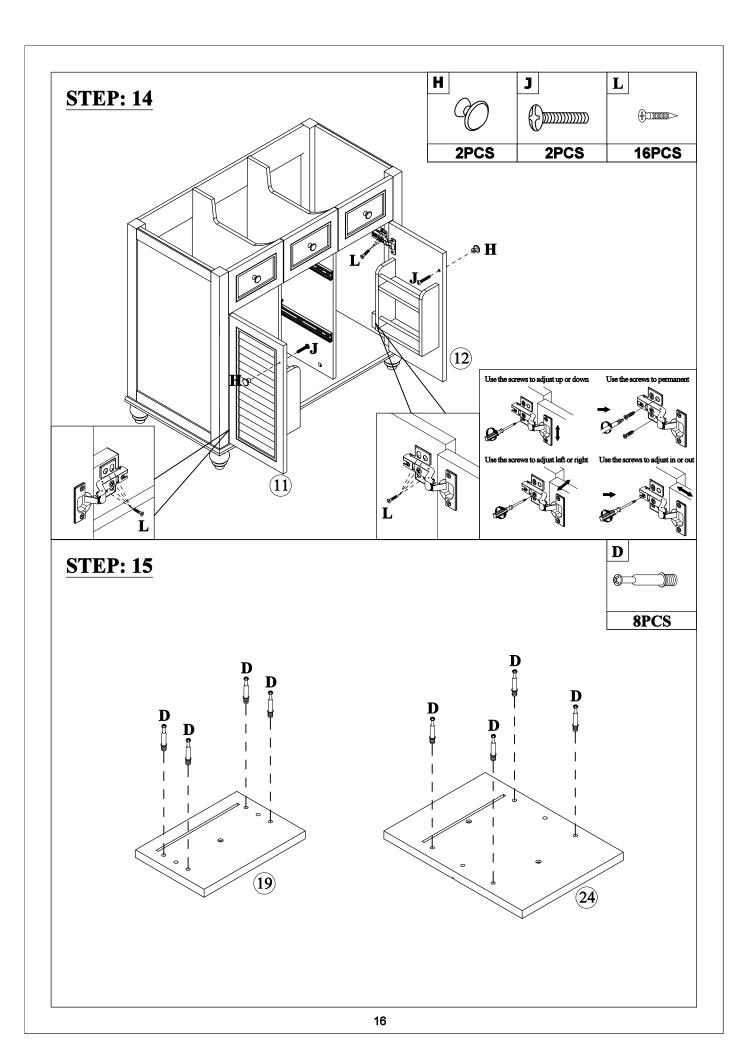

cs)      |
| J                         | K                        | L                        |
|                           | <u> </u>                 | (†) 200000000>           |
|                           |                          | ø7xø3.5x15mm             |
| ø5/32"x20mm               |                          |                          |
| Handle screw (2pcs)       | Damping hinge (4pcs)     | Flat head screw(24pcs)   |
| M                         | N                        | 0                        |
| (Y////)                   |                          |                          |
| ø8x30mm                   | 4mm                      |                          |
| Wood dowel(34pcs)         | Allen key(1pc)           | Anti fall hardware(1set) |







**STEP: 6** 



















#### **STEP: 20**

Install the sink on the cabinet with glue. Let stand for 24 hours



#### **STEP: 21**





### HINGE ADJUSTMENTS



### 1 Sideways / Tilt adjustment

Turn the screw clockwise to move the door further away from the side of the cabinet anticlockwise to move the door closer to the side of the cabinet



#### 2 4 Height adjustment

While supporting the weight of the door, turn the screws

clockwise to move the door up anticlockwise to move the door down



#### 3 Forward and back adjustment

If the gap between the back of the door and the cabinet is too small, and the door may not close fully. Turn the screw

clockwise to decrease the gap between the door and the cabinet

anticlockwise to increase the gap between the door and the cabinet