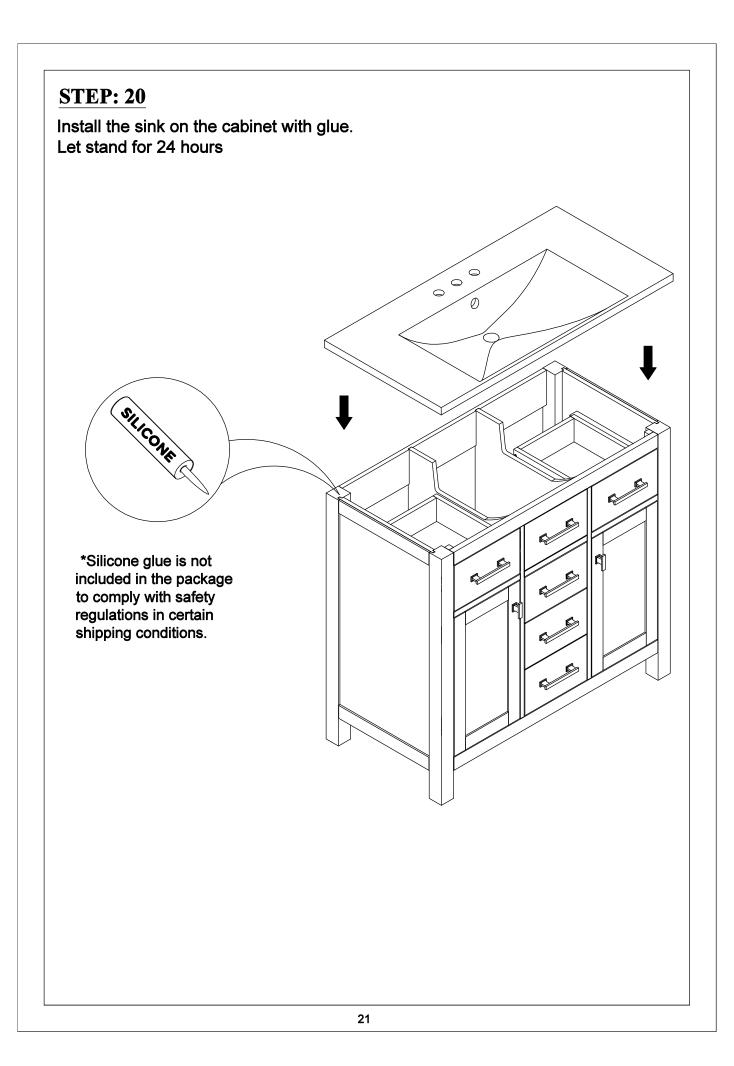

|
| ø8xø4x32mm                    | ø8x30mm                         | 4mm                                            |
| Round head screw(16pcs)       | Wood dowel(32pcs)               | Allen key(1pc)                                 |
| V                             |                                 |                                                |
|                               |                                 |                                                |
|                               |                                 |                                                |
| Anti fall hardware(1set)      |                                 |                                                |









#### Turn over and install slide rail





























#### **STEP: 21**





## HINGE ADJUSTMENTS



## 1 Sideways / Tilt adjustment

Turn the screw clockwise to move the door further away from the side of the cabinet anticlockwise to move the door closer to the side of the cabinet



#### 2 4 Height adjustment

While supporting the weight of the door, turn the screws

clockwise to move the door up anticlockwise to move the door down



#### 3 Forward and back adjustment

If the gap between the back of the door and the cabinet is too small, and the door may not close fully. Turn the screw

clockwise to decrease the gap between the door and the cabinet

anticlockwise to increase the gap between the door and the cabinet