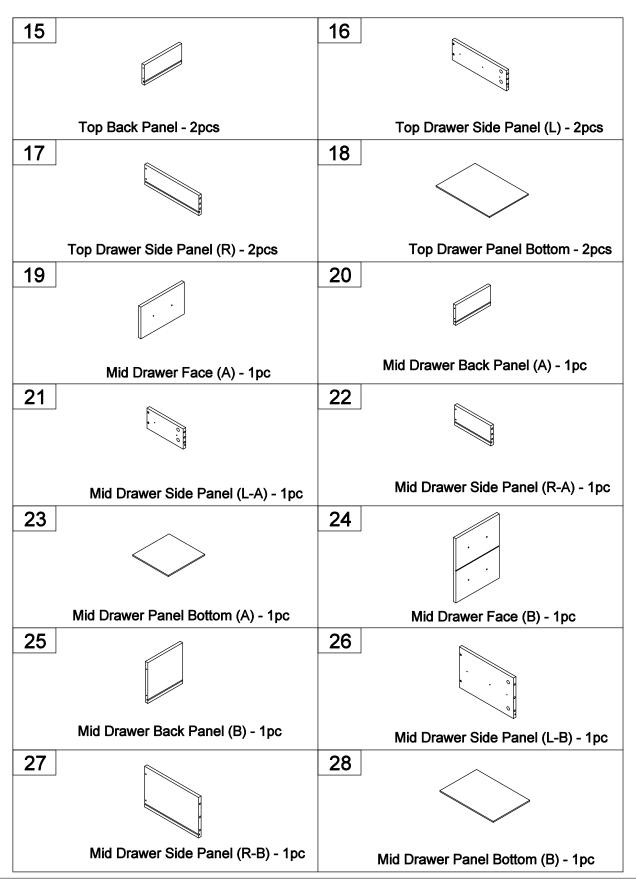

# Part List - WF320061 2 1 Side Panel (L) - 1pc Side Panel (R) - 1pc 3 4 Mid Panel (L) - 1pc Mid Panel (R) - 1pc 5 6 Top Crossbar Front - 1pc Top Panel Rear - 1pc 7 8 Mid Crossbar (R) - 1pc Mid Crossbar (L) - 1pc 9 10 Drawer Fake - 1pc Bottom Panel Rear - 1pc 11 12 Bottom Frame - 1pc Cabinet Door (L) - 1pc 13 14 Cabinet Door (R) - 1pc Top Drawer Face - 2pcs

#### Part List - WF320061