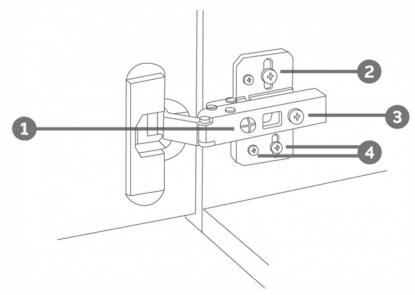

## HINGE ADJUSTMENTS

## 1 Sideways / Tilt adjustment

Turn the screw clockwise to move the door further away from the side of the cabinet anticlockwise to move the door closer to the side of the cabinet

#### 2 4 Height adjustment

While supporting the weight of the door, turn the screws

clockwise to move the door up anticlockwise to move the door down

#### 3 Forward and back adjustment

If the gap between the back of the door and the cabinet is too small, and the door may not close fully. Turn the screw

clockwise to decrease the gap between the door and the cabinet

anticlockwise to increase the gap between the door and the cabinet