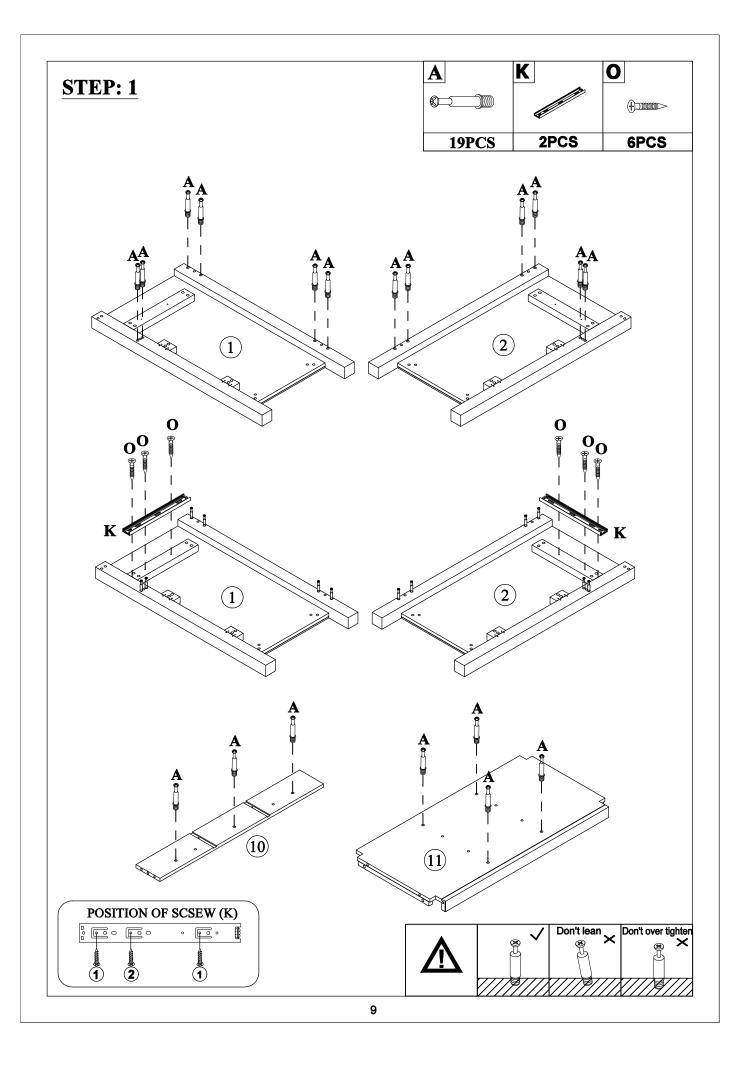

| <i>9/////</i>                   |                                                |
| ø8xø4x32mm                    | ø8x30mm                         | 4mm                                            |
| Round head screw(16pcs)       | Wood dowel(32pcs)               | Allen key(1pc)                                 |
| V                             |                                 |                                                |
|                               |                                 |                                                |
|                               |                                 |                                                |
| Anti fall hardware(1set)      |                                 |                                                |









#### Turn over and install slide rail





























#### **STEP: 21**





## HINGE ADJUSTMENTS



## 1 Sideways / Tilt adjustment

Turn the screw clockwise to move the door further away from the side of the cabinet anticlockwise to move the door closer to the side of the cabinet



#### 2 4 Height adjustment

While supporting the weight of the door, turn the screws

clockwise to move the door up anticlockwise to move the door down



#### 3 Forward and back adjustment

If the gap between the back of the door and the cabinet is too small, and the door may not close fully. Turn the screw

clockwise to decrease the gap between the door and the cabinet

anticlockwise to increase the gap between the door and the cabinet