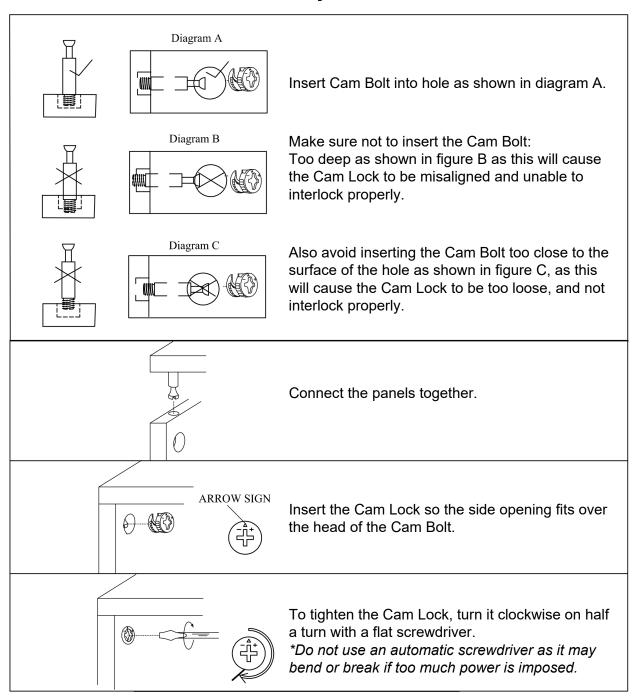

have come loose inside the carton during shipment. Identify and count all items according to the PARTS LIST and/or HARDWARE LIST shown below. Check you have all the components and tools listed on the following pages.

- We recommend that you assemble this product with the assistance of another person; this will
  make the assembly easier, and will help eliminate damage to the product or injury to persons during
  assembly.
- Please do not over tighten screws or bolts until the assembly is completed.
- Keep children and animal away from the work area, small parts could choke if swallowed.
- Please put all parts on a non-abrasive floor before assembly, and follow the assembly steps to assemble your newly purchased product correctly and efficiently.

#### **Cam Lock Assembly Instructions**







# Part List - WF320061 2 1 Side Panel (L) - 1pc Side Panel (R) - 1pc 3 4 Mid Panel (L) - 1pc Mid Panel (R) - 1pc 5 6 Top Crossbar Front - 1pc Top Panel Rear - 1pc 7 8 Mid Crossbar (R) - 1pc Mid Crossbar (L) - 1pc 9 10 Drawer Fake - 1pc Bottom Panel Rear - 1pc 11 12 Bottom Frame - 1pc Cabinet Door (L) - 1pc 13 14 Cabinet Door (R) - 1pc Top Drawer Face - 2pcs

#### Part List - WF320061



## Hardware List - WF320061

| Α                             | В                               | С                                              |
|-------------------------------|---------------------------------|------------------------------------------------|
|                               |                                 | (a) (b) (c) (c) (c) (c) (c) (c) (c) (c) (c) (c |
| ø6x35mm