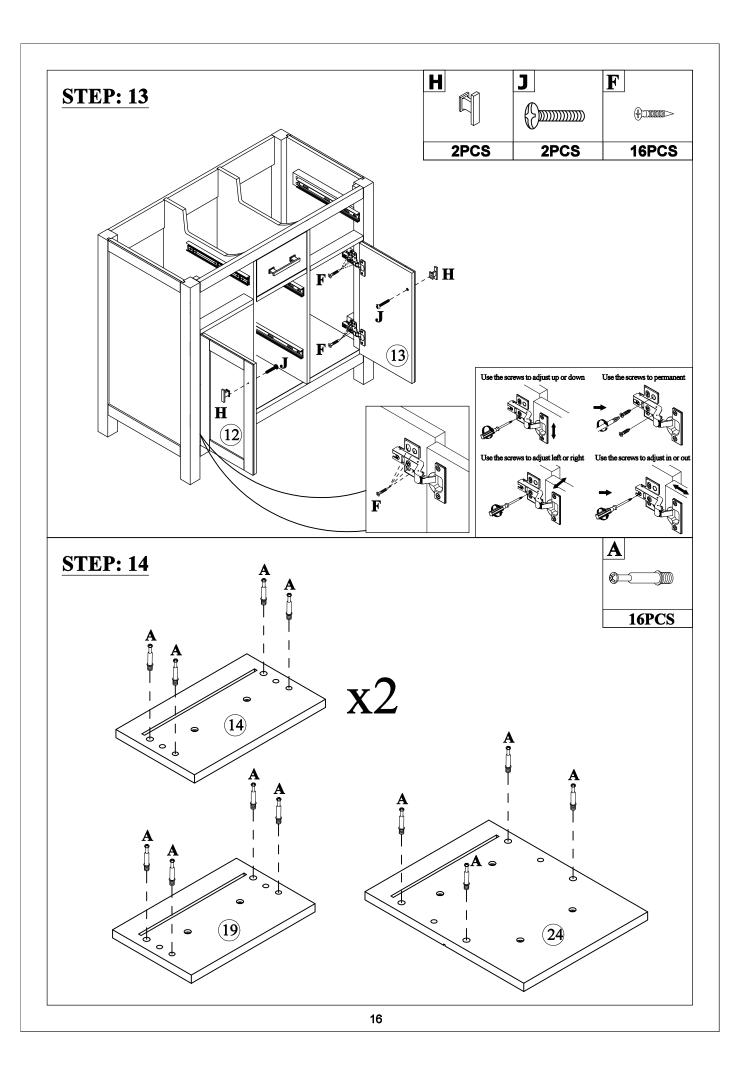

|
| ø8xø4x32mm                    | ø8x30mm                         | 4mm                                            |
| Round head screw(16pcs)       | Wood dowel(32pcs)               | Allen key(1pc)                                 |
| V                             |                                 |                                                |
|                               |                                 |                                                |
|                               |                                 |                                                |
| Anti fall hardware(1set)      |                                 |                                                |









#### Turn over and install slide rail





























#### **STEP: 21**





## HINGE ADJUSTMENTS



## 1 Sideways / Tilt adjustment

Turn the screw clockwise to move the door further away from the side of the cabinet anticlockwise to move the door closer to the side of the cabinet



#### 2 4 Height adjustment

While supporting the weight of the door, turn the screws

clockwise to move the door up anticlockwise to move the door down



#### 3 Forward and back adjustment

If the gap between the back of the door and the cabinet is too small, and the door may not close fully. Turn the screw

clockwise to decrease the gap between the door and the cabinet

anticlockwise to increase the gap between the door and the cabinet