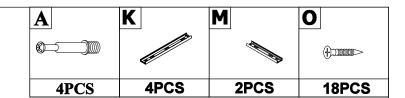

## Hardware List - WF320061

| Α                             | В                               | С                                              |
|-------------------------------|---------------------------------|------------------------------------------------|
|                               |                                 | (a) (b) (c) (c) (c) (c) (c) (c) (c) (c) (c) (c |
| ø6x35mm                       | ø14.5x12mm                      | ø13x1/4"x28mm                                  |
| Three in one bolts(39pcs)     | Three in one lock(39pcs)        | Hex-Head bolts(10pcs)                          |
| D                             | E                               | F                                              |
|                               | 210.1<br>1801                   | ( <del>)</del> )))))))))>                      |
| ord /Allhad Oard manns        |                                 | ø7xø3.5x15mm                                   |
| ø1/4"x16x1mm<br>Washer(10pcs) | Damping hinge (4pcs)            | Flat head screw (24pcs)                        |
| G                             | H                               | I                                              |
|                               |                                 | (S)                                            |
|                               | $\Psi$                          | ø5/32"x15mm                                    |
| Handle (6pcs)                 | Handle (2pcs)                   | Handle screw (12pcs)                           |
| J                             | K                               | L                                              |
| (Spinininin)                  |                                 |                                                |
| ø5/32"x19mm                   |                                 | 7000 v 4 0 v 2 v 2                             |
| Handle screw (2pcs)           | ø300x35mm<br>Slide rails (6pcs) | ø298x18mm<br>Slide rails (6pcs)                |
| M                             | N                               | 0                                              |
|                               |                                 | (†)::::::::::::::::::::::::::::::::::::        |
|                               |                                 |                                                |
| ø200x35mm                     | ø198x18mm                       | ø6xø3x12mm                                     |
| Slide rails (2pcs)            | Slide rails (2pcs)              | Flat head screw (48pcs)                        |
|                               | Q                               | R                                              |
|                               | €mmmm>                          |                                                |
|                               | ø7xø3.5x12mm                    | ø8xø4x25mm                                     |
| L-Bracket (2pcs)              | Round head screw (4pcs)         | Round head screw(4pcs)                         |
| S                             | <u>T</u>                        | U                                              |
|                               | <i>9/////</i>                   |                                                |
| ø8xø4x32mm                    | ø8x30mm                         | 4mm                                            |
| Round head screw(16pcs)       | Wood dowel(32pcs)               | Allen key(1pc)                                 |
| V                             |                                 |                                                |
|                               |                                 |                                                |
|                               |                                 |                                                |
| Anti fall hardware(1set)      |                                 |                                                |