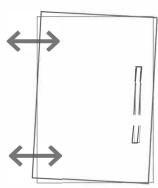

## 1 Sideways / Tilt adjustment

Turn the screw clockwise to move the door further away from the side of the cabinet anticlockwise to move the door closer to the side of the cabinet

#### 3 Forward and back adjustment

If the gap between the back of the door and the cabinet is too small, and the door may not close fully. Turn the screw

clockwise to decrease the gap between the door and the cabinet

anticlockwise to increase the gap between the door and the cabinet