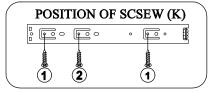

|
| ø8xø4x32mm                    | ø8x30mm                         | 4mm                                            |
| Round head screw(16pcs)       | Wood dowel(32pcs)               | Allen key(1pc)                                 |
| V                             |                                 |                                                |
|                               |                                 |                                                |
|                               |                                 |                                                |
| Anti fall hardware(1set)      |                                 |                                                |









#### Turn over and install slide rail





























#### **STEP: 21**





## HINGE ADJUSTMENTS



## 1 Sideways / Tilt adjustment

Turn the screw clockwise to move the door further away from the side of the cabinet anticlockwise to move the door closer to the side of the cabinet



#### 2 4 Height adjustment

While supporting the weight of the door, turn the screws

clockwise to move the door up anticlockwise to move the door down



#### 3 Forward and back adjustment

If the gap between the back of the door and the cabinet is too small, and the door may not close fully. Turn the screw

clockwise to decrease the gap between the door and the cabinet

anticlockwise to increase the gap between the door and the cabinet