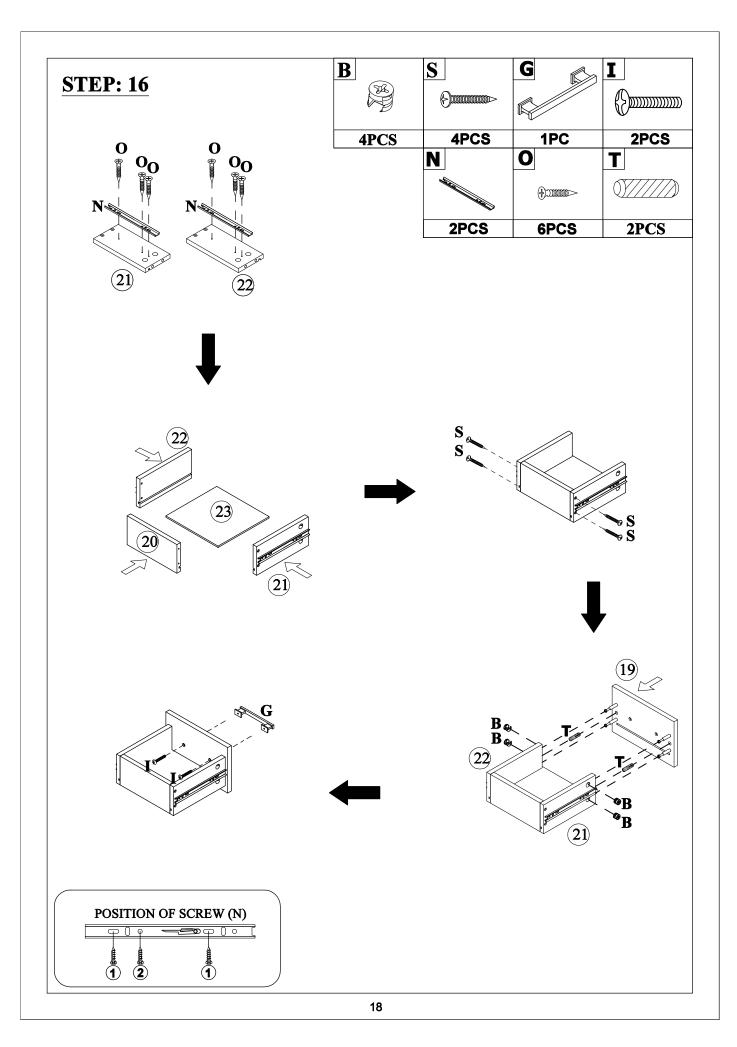

|
| ø8xø4x32mm                    | ø8x30mm                         | 4mm                                            |
| Round head screw(16pcs)       | Wood dowel(32pcs)               | Allen key(1pc)                                 |
| V                             |                                 |                                                |
|                               |                                 |                                                |
|                               |                                 |                                                |
| Anti fall hardware(1set)      |                                 |                                                |









#### Turn over and install slide rail





























#### **STEP: 21**





## HINGE ADJUSTMENTS



## 1 Sideways / Tilt adjustment

Turn the screw clockwise to move the door further away from the side of the cabinet anticlockwise to move the door closer to the side of the cabinet



#### 2 4 Height adjustment

While supporting the weight of the door, turn the screws

clockwise to move the door up anticlockwise to move the door down



#### 3 Forward and back adjustment

If the gap between the back of the door and the cabinet is too small, and the door may not close fully. Turn the screw

clockwise to decrease the gap between the door and the cabinet

anticlockwise to increase the gap between the door and the cabinet