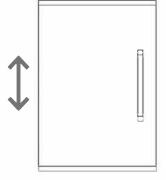

#### 2 4 Height adjustment

While supporting the weight of the door, turn the screws

clockwise to move the door up anticlockwise to move the door down