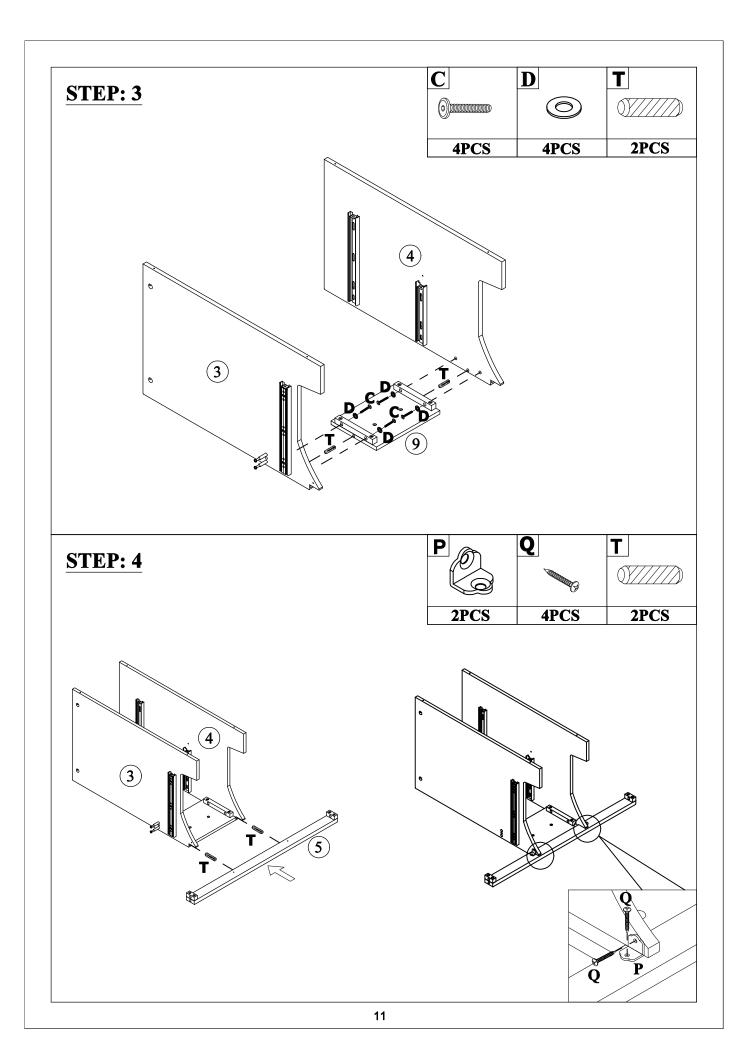

## Hardware List - WF320061

| Α                             | В                               | С                                              |
|-------------------------------|---------------------------------|------------------------------------------------|
|                               |                                 | (a) (b) (c) (c) (c) (c) (c) (c) (c) (c) (c) (c |
| ø6x35mm                       | ø14.5x12mm                      | ø13x1/4"x28mm                                  |
| Three in one bolts(39pcs)     | Three in one lock(39pcs)        | Hex-Head bolts(10pcs)                          |
| D                             | E                               | F                                              |
|                               | 210.1<br>1801                   | ( <del>)</del> )))))))))>                      |
| ord /Allhad Oard manns        |                                 | ø7xø3.5x15mm                                   |
| ø1/4"x16x1mm<br>Washer(10pcs) | Damping hinge (4pcs)            | Flat head screw (24pcs)                        |
| G                             | H                               | I                                              |
|                               |                                 | (S)                                            |
|                               | $\Psi$                          | ø5/32"x15mm                                    |
| Handle (6pcs)                 | Handle (2pcs)                   | Handle screw (12pcs)                           |
| J                             | K                               | L                                              |
| (Spinininin)                  |                                 |                                                |
| ø5/32"x19mm                   |                                 | 7000 v 4 0 v 2 v 2                             |
| Handle screw (2pcs)           | ø300x35mm<br>Slide rails (6pcs) | ø298x18mm<br>Slide rails (6pcs)                |
| M                             | N                               | 0                                              |
|                               |                                 | (†)::::::::::::::::::::::::::::::::::::        |
|                               |                                 |                                                |
| ø200x35mm                     | ø198x18mm                       | ø6xø3x12mm                                     |
| Slide rails (2pcs)            | Slide rails (2pcs)              | Flat head screw (48pcs)                        |
|                               | Q                               | R                                              |
|                               | €mmmm>                          |                                                |
|                               | ø7xø3.5x12mm                    | ø8xø4x25mm                                     |
| L-Bracket (2pcs)              | Round head screw (4pcs)         | Round head screw(4pcs)                         |
| S                             | <u>T</u>                        | U                                              |
|                               | <i>9/////</i>                   |                                                |
| ø8xø4x32mm                    | ø8x30mm                         | 4mm                                            |
| Round head screw(16pcs)       | Wood dowel(32pcs)               | Allen key(1pc)                                 |
| V                             |                                 |                                                |
|                               |                                 |                                                |
|                               |                                 |                                                |
| Anti fall hardware(1set)      |                                 |                                                |