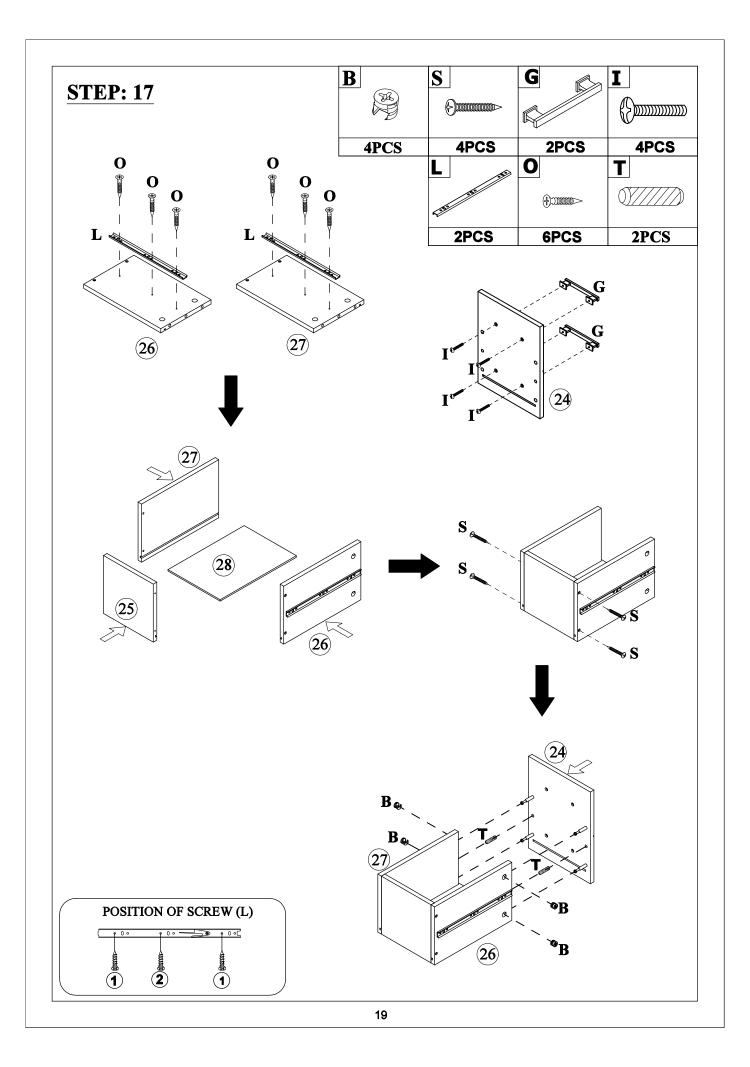

# Part List - WF320061 2 1 Side Panel (L) - 1pc Side Panel (R) - 1pc 3 4 Mid Panel (L) - 1pc Mid Panel (R) - 1pc 5 6 Top Crossbar Front - 1pc Top Panel Rear - 1pc 7 8 Mid Crossbar (R) - 1pc Mid Crossbar (L) - 1pc 9 10 Drawer Fake - 1pc Bottom Panel Rear - 1pc 11 12 Bottom Frame - 1pc Cabinet Door (L) - 1pc 13 14 Cabinet Door (R) - 1pc Top Drawer Face - 2pcs

#### Part List - WF320061

## Hardware List - WF320061

| Α                             | В                               | С                                              |
|-------------------------------|---------------------------------|------------------------------------------------|
|                               |                                 | (a) (b) (c) (c) (c) (c) (c) (c) (c) (c) (c) (c |
| ø6x35mm                       | ø14.5x12mm                      | ø13x1/4"x28mm                                  |
| Three in one bolts(39pcs)     | Three in one lock(39pcs)        | Hex-Head bolts(10pcs)                          |
| D                             | E                               | F                                              |
|                               | 210.1<br>1801                   | ( <del>)</del> )))))))))>                      |
| ord /Allhad Oard manns        |                                 | ø7xø3.5x15mm                                   |
| ø1/4"x16x1mm<br>Washer(10pcs) | Damping hinge (4pcs)            | Flat head screw (24pcs)                        |
| G                             | H                               | I                                              |
|                               |                                 | (S)                                            |
|                               | $\Psi$                          | ø5/32"x15mm                                    |
| Handle (6pcs)                 | Handle (2pcs)                   | Handle screw (12pcs)                           |
| J                             | K                               | L                                              |
| (Spinininin)                  |                                 |                                                |
| ø5/32"x19mm                   |                                 | 7000 v 4 0 v 2 v 2                             |
| Handle screw (2pcs)           | ø300x35mm<br>Slide rails (6pcs) | ø298x18mm<br>Slide rails (6pcs)                |
| M                             | N                               | 0                                              |
|                               |                                 | (†)::::::::::::::::::::::::::::::::::::        |
|                               |                                 |                                                |
| ø200x35mm                     | ø198x18mm                       | ø6xø3x12mm                                     |
| Slide rails (2pcs)            | Slide rails (2pcs)              | Flat head screw (48pcs)                        |
|                               | Q                               | R                                              |
|                               | €mmmm>                          |                                                |
|                               | ø7xø3.5x12mm                    | ø8xø4x25mm                                     |
| L-Bracket (2pcs)              | Round head screw (4pcs)         | Round head screw(4pcs)                         |
| S                             | <u>T</u>                        | U                                              |
|                               | <i>9/////</i>                   |                                                |
| ø8xø4x32mm                    | ø8x30mm                         | 4mm                                            |
| Round head screw(16pcs)       | Wood dowel(32pcs)               | Allen key(1pc)                                 |
| V                             |                                 |                                                |
|                               |                                 |                                                |
|                               |                                 |                                                |
| Anti fall hardware(1set)      |                                 |                                                |