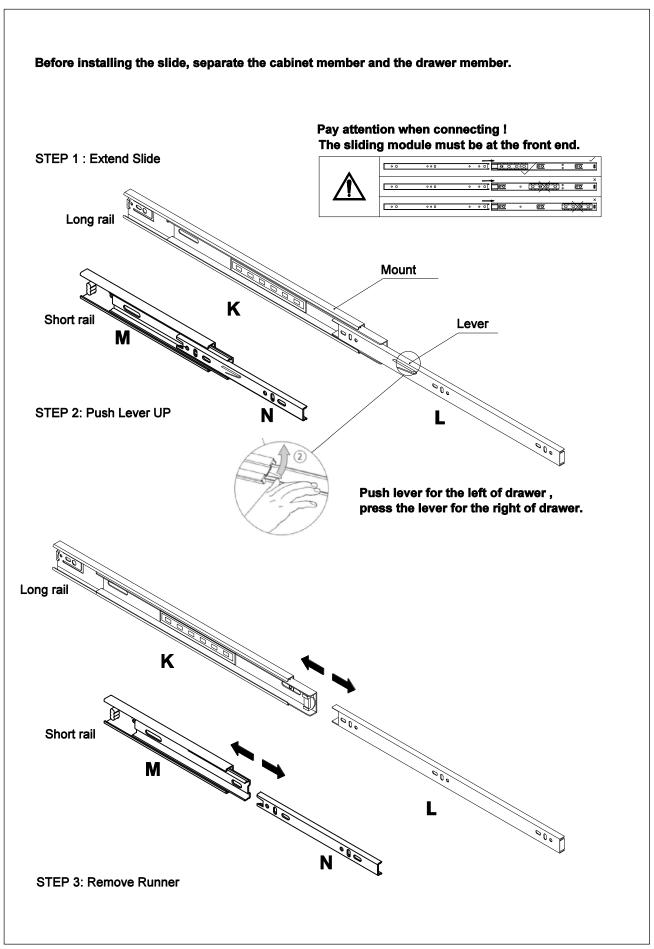

ave come loose inside the carton during shipment. Identify and count all items according to the PARTS LIST and/or HARDWARE LIST shown below. Check you have all the components and tools listed on the following pages.

- We recommend that you assemble this product with the assistance of another person; this will
  make the assembly easier, and will help eliminate damage to the product or injury to persons during
  assembly.
- Please do not over tighten screws or bolts until the assembly is completed.
- Keep children and animal away from the work area, small parts could choke if swallowed.
- Please put all parts on a non-abrasive floor before assembly, and follow the assembly steps to assemble your newly purchased product correctly and efficiently.

#### **Cam Lock Assembly Instructions**







# Part List - WF320061 2 1 Side Panel (L) - 1pc Side Panel (R) - 1pc 3 4 Mid Panel (L) - 1pc Mid Panel (R) - 1pc 5 6 Top Crossbar Front - 1pc Top Panel Rear - 1pc 7 8 Mid Crossbar (R) - 1pc Mid Crossbar (L) - 1pc 9 10 Drawer Fake - 1pc Bottom Panel Rear - 1pc 11 12 Bottom Frame - 1pc Cabinet Door (L) - 1pc 13 14 Cabinet Door (R) - 1pc Top Drawer Face - 2pcs

#### Part List - WF320061



## Hardware List - WF320061

| Α                             | В                               | С                                              |
|-------------------------------|---------------------------------|------------------------------------------------|
|                               |                                 | (a) (b) (c) (c) (c) (c) (c) (c) (c) (c) (c) (c |
| ø6x35mm