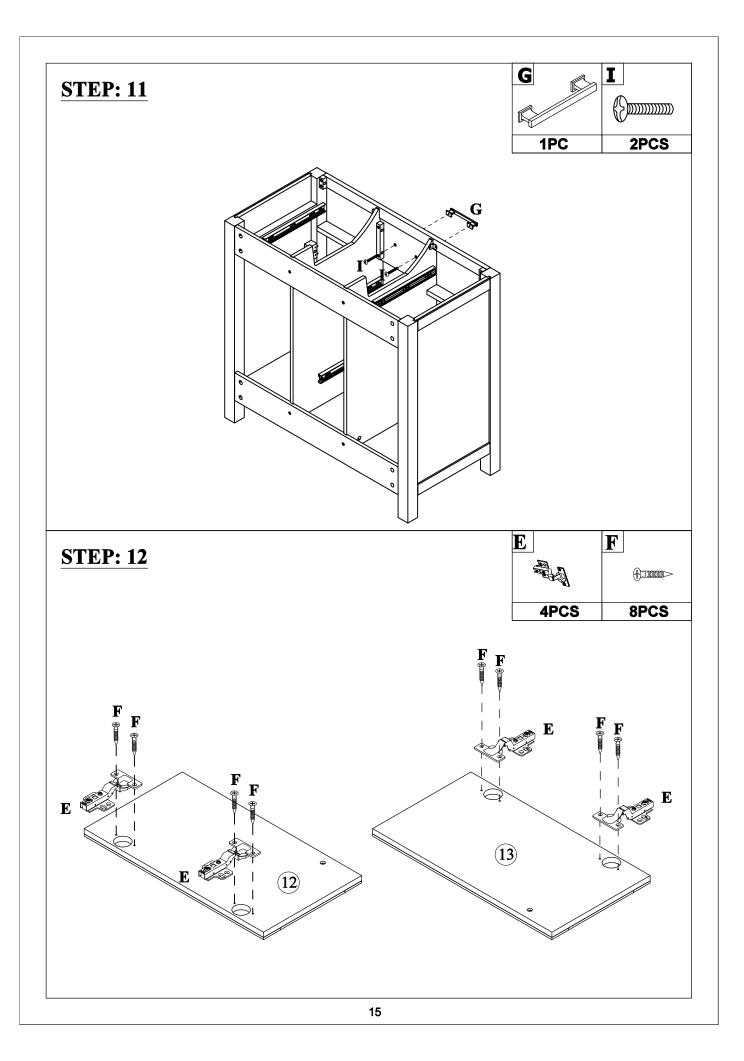

|
| ø8xø4x32mm                    | ø8x30mm                         | 4mm                                            |
| Round head screw(16pcs)       | Wood dowel(32pcs)               | Allen key(1pc)                                 |
| V                             |                                 |                                                |
|                               |                                 |                                                |
|                               |                                 |                                                |
| Anti fall hardware(1set)      |                                 |                                                |









#### Turn over and install slide rail





























#### **STEP: 21**





## HINGE ADJUSTMENTS



## 1 Sideways / Tilt adjustment

Turn the screw clockwise to move the door further away from the side of the cabinet anticlockwise to move the door closer to the side of the cabinet



#### 2 4 Height adjustment

While supporting the weight of the door, turn the screws

clockwise to move the door up anticlockwise to move the door down



#### 3 Forward and back adjustment

If the gap between the back of the door and the cabinet is too small, and the door may not close fully. Turn the screw

clockwise to decrease the gap between the door and the cabinet

anticlockwise to increase the gap between the door and the cabinet