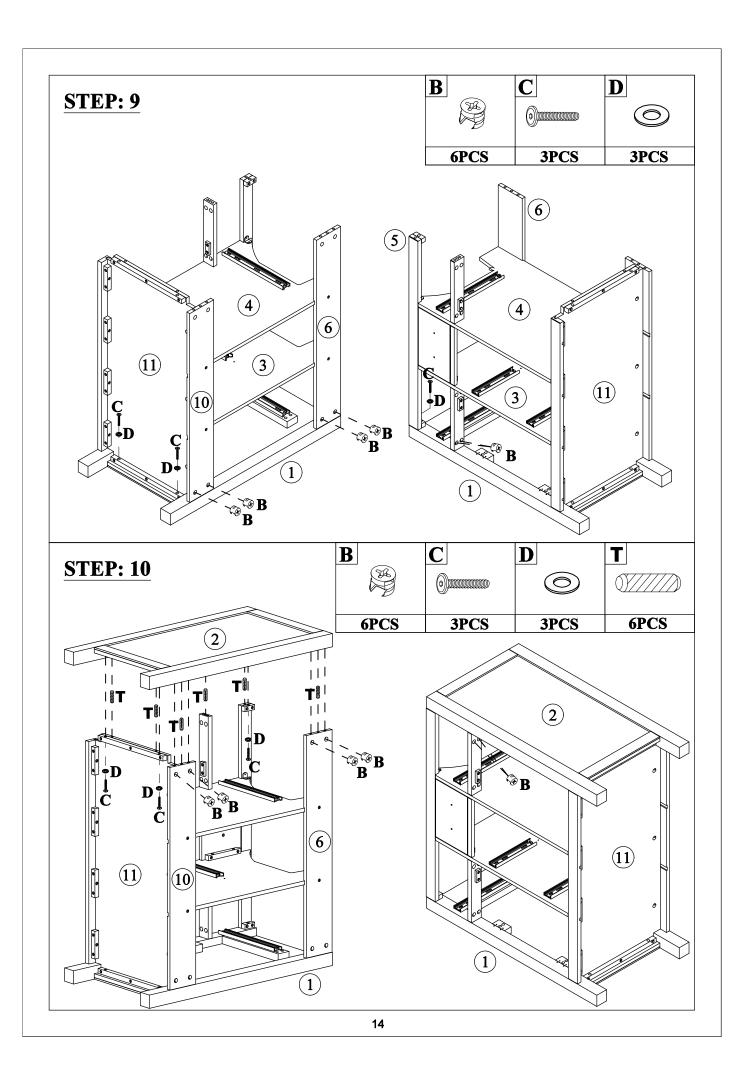

## Hardware List - WF320061

| Α                             | В                               | С                                              |
|-------------------------------|---------------------------------|------------------------------------------------|
|                               |                                 | (a) (b) (c) (c) (c) (c) (c) (c) (c) (c) (c) (c |
| ø6x35mm                       | ø14.5x12mm                      | ø13x1/4"x28mm                                  |
| Three in one bolts(39pcs)     | Three in one lock(39pcs)        | Hex-Head bolts(10pcs)                          |
| D                             | E                               | F                                              |
|                               | 210.1<br>1801                   | ( <del>)</del> )))))))))>                      |
| ord /Allhad Oard manns        |                                 | ø7xø3.5x15mm                                   |
| ø1/4"x16x1mm<br>Washer(10pcs) | Damping hinge (4pcs)            | Flat head screw (24pcs)                        |
| G                             | H                               | I                                              |
|                               |                                 | (S)                                            |
|                               | $\Psi$                          | ø5/32"x15mm                                    |
| Handle (6pcs)                 | Handle (2pcs)                   | Handle screw (12pcs)                           |
| J                             | K                               | L                                              |
| (Spinininin)                  |                                 |                                                |
| ø5/32"x19mm                   |                                 | 7000 v 4 0 v 2 v 2                             |
| Handle screw (2pcs)           | ø300x35mm<br>Slide rails (6pcs) | ø298x18mm<br>Slide rails (6pcs)                |
| M                             | N                               | 0                                              |
|                               |                                 | (†)::::::::::::::::::::::::::::::::::::        |
|                               |                                 |                                                |
| ø200x35mm                     | ø198x18mm                       | ø6xø3x12mm                                     |
| Slide rails (2pcs)            | Slide rails (2pcs)              | Flat head screw (48pcs)                        |
|                               | Q                               | R                                              |
|                               | €mmmm>                          |                                                |
|                               | ø7xø3.5x12mm                    | ø8xø4x25mm                                     |
| L-Bracket (2pcs)              | Round head screw (4pcs)         | Round head screw(4pcs)                         |
| S                             | <u>T</u>                        | U                                              |
|                               | <i>9/////</i>                   |                                                |
| ø8xø4x32mm                    | ø8x30mm                         | 4mm                                            |
| Round head screw(16pcs)       | Wood dowel(32pcs)               | Allen key(1pc)                                 |
| V                             |                                 |                                                |
|                               |                                 |                                                |
|                               |                                 |                                                |
| Anti fall hardware(1set)      |                                 |                                                |