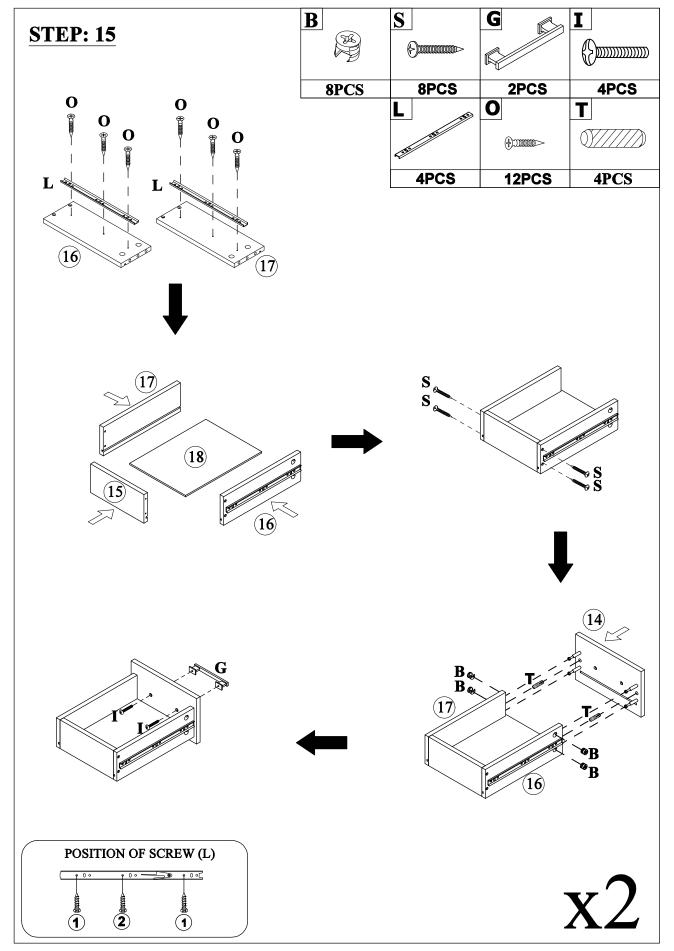

|
| ø8xø4x32mm                    | ø8x30mm                         | 4mm                                            |
| Round head screw(16pcs)       | Wood dowel(32pcs)               | Allen key(1pc)                                 |
| V                             |                                 |                                                |
|                               |                                 |                                                |
|                               |                                 |                                                |
| Anti fall hardware(1set)      |                                 |                                                |









#### Turn over and install slide rail





























#### **STEP: 21**





## HINGE ADJUSTMENTS



## 1 Sideways / Tilt adjustment

Turn the screw clockwise to move the door further away from the side of the cabinet anticlockwise to move the door closer to the side of the cabinet



#### 2 4 Height adjustment

While supporting the weight of the door, turn the screws

clockwise to move the door up anticlockwise to move the door down



#### 3 Forward and back adjustment

If the gap between the back of the door and the cabinet is too small, and the door may not close fully. Turn the screw

clockwise to decrease the gap between the door and the cabinet

anticlockwise to increase the gap between the door and the cabinet