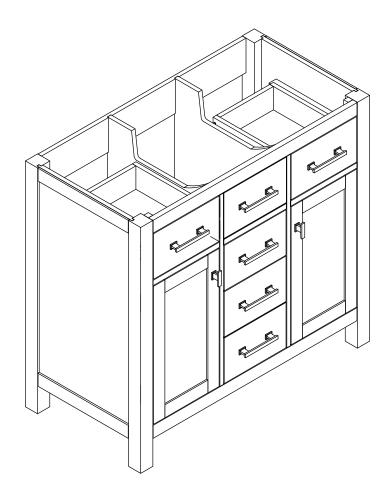

# Part List - WF320061 2 1 Side Panel (L) - 1pc Side Panel (R) - 1pc 3 4 Mid Panel (L) - 1pc Mid Panel (R) - 1pc 5 6 Top Crossbar Front - 1pc Top Panel Rear - 1pc 7 8 Mid Crossbar (R) - 1pc Mid Crossbar (L) - 1pc 9 10 Drawer Fake - 1pc Bottom Panel Rear - 1pc 11 12 Bottom Frame - 1pc Cabinet Door (L) - 1pc 13 14 Cabinet Door (R) - 1pc Top Drawer Face - 2pcs

#### Part List - WF320061