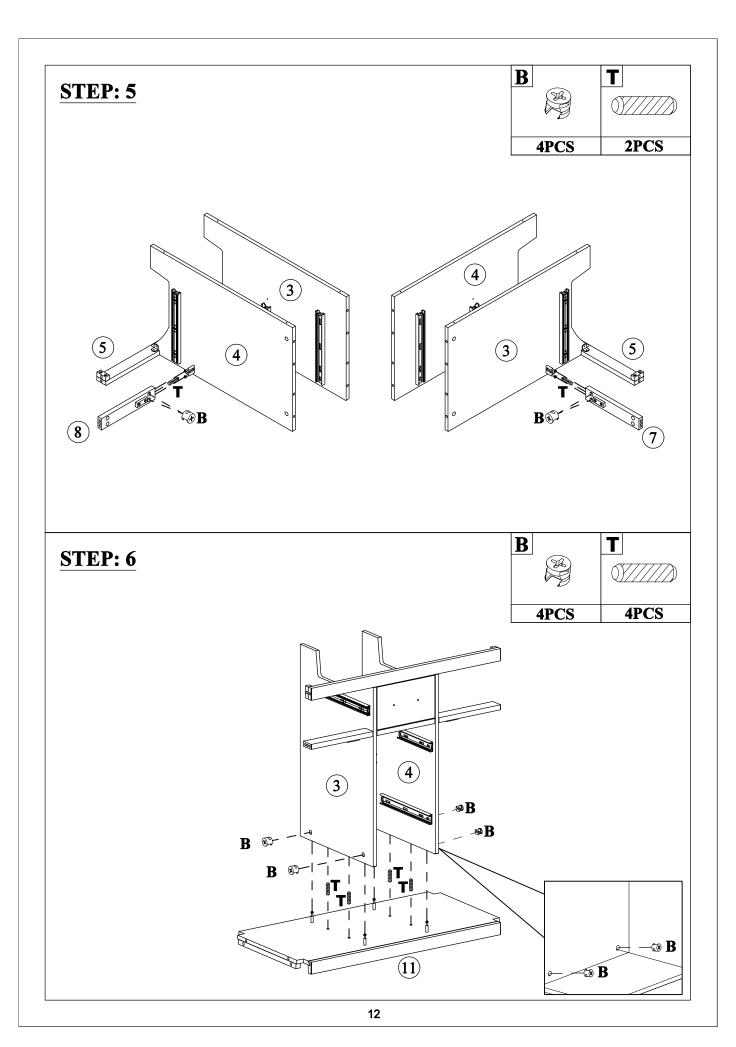

## Hardware List - WF320061

| Α                             | В                               | С                                              |
|-------------------------------|---------------------------------|------------------------------------------------|
|                               |                                 | (a) (b) (c) (c) (c) (c) (c) (c) (c) (c) (c) (c |
| ø6x35mm                       | ø14.5x12mm                      | ø13x1/4"x28mm                                  |
| Three in one bolts(39pcs)     | Three in one lock(39pcs)        | Hex-Head bolts(10pcs)                          |
| D                             | E                               | F                                              |
|                               | 210.1<br>1801                   | ( <del>)</del> )))))))))>                      |
| ord /Allhad Oard manns        |                                 | ø7xø3.5x15mm                                   |
| ø1/4"x16x1mm<br>Washer(10pcs) | Damping hinge (4pcs)            | Flat head screw (24pcs)                        |
| G                             | H                               | I                                              |
|                               |                                 | (S)                                            |
|                               | $\Psi$                          | ø5/32"x15mm                                    |
| Handle (6pcs)                 | Handle (2pcs)                   | Handle screw (12pcs)                           |
| J                             | K                               | L                                              |
| (Spinininin)                  |                                 |                                                |
| ø5/32"x19mm                   |                                 | 7000 v 4 0 v 2 v 2                             |
| Handle screw (2pcs)           | ø300x35mm<br>Slide rails (6pcs) | ø298x18mm<br>Slide rails (6pcs)                |
| M                             | N                               | 0                                              |
|                               |                                 | (†)::::::::::::::::::::::::::::::::::::        |
|                               |                                 |                                                |
| ø200x35mm                     | ø198x18mm                       | ø6xø3x12mm                                     |
| Slide rails (2pcs)            | Slide rails (2pcs)              | Flat head screw (48pcs)                        |
|                               | Q                               | R                                              |
|                               | €mmmm>                          |                                                |
|                               | ø7xø3.5x12mm                    | ø8xø4x25mm                                     |
| L-Bracket (2pcs)              | Round head screw (4pcs)         | Round head screw(4pcs)                         |
| S                             | <u>T</u>                        | U                                              |
|                               | <i>9/////</i>                   |                                                |
| ø8xø4x32mm                    | ø8x30mm                         | 4mm                                            |
| Round head screw(16pcs)       | Wood dowel(32pcs)               | Allen key(1pc)                                 |
| V                             |                                 |                                                |
|                               |                                 |                                                |
|                               |                                 |                                                |
| Anti fall hardware(1set)      |                                 |                                                |