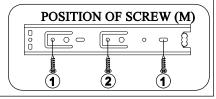

|
| ø8xø4x32mm                    | ø8x30mm                         | 4mm                                            |
| Round head screw(16pcs)       | Wood dowel(32pcs)               | Allen key(1pc)                                 |
| V                             |                                 |                                                |
|                               |                                 |                                                |
|                               |                                 |                                                |
| Anti fall hardware(1set)      |                                 |                                                |









#### Turn over and install slide rail





























#### **STEP: 21**





## HINGE ADJUSTMENTS



## 1 Sideways / Tilt adjustment

Turn the screw clockwise to move the door further away from the side of the cabinet anticlockwise to move the door closer to the side of the cabinet



#### 2 4 Height adjustment

While supporting the weight of the door, turn the screws

clockwise to move the door up anticlockwise to move the door down



#### 3 Forward and back adjustment

If the gap between the back of the door and the cabinet is too small, and the door may not close fully. Turn the screw

clockwise to decrease the gap between the door and the cabinet

anticlockwise to increase the gap between the door and the cabinet