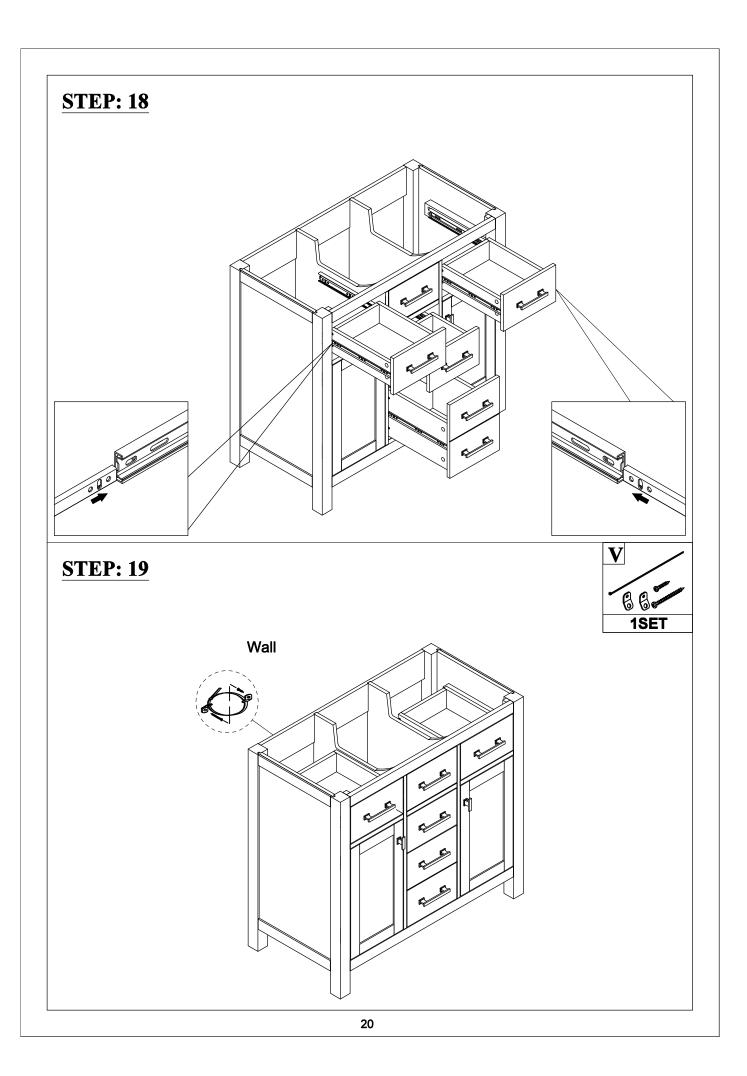

|
| ø8xø4x32mm                    | ø8x30mm                         | 4mm                                            |
| Round head screw(16pcs)       | Wood dowel(32pcs)               | Allen key(1pc)                                 |
| V                             |                                 |                                                |
|                               |                                 |                                                |
|                               |                                 |                                                |
| Anti fall hardware(1set)      |                                 |                                                |









#### Turn over and install slide rail





























#### **STEP: 21**





## HINGE ADJUSTMENTS



## 1 Sideways / Tilt adjustment

Turn the screw clockwise to move the door further away from the side of the cabinet anticlockwise to move the door closer to the side of the cabinet



#### 2 4 Height adjustment

While supporting the weight of the door, turn the screws

clockwise to move the door up anticlockwise to move the door down



#### 3 Forward and back adjustment

If the gap between the back of the door and the cabinet is too small, and the door may not close fully. Turn the screw

clockwise to decrease the gap between the door and the cabinet

anticlockwise to increase the gap between the door and the cabinet