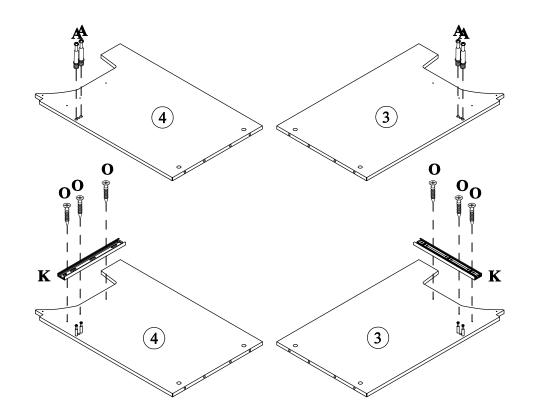

| <i>9/////</i>                   |                                                |
| ø8xø4x32mm                    | ø8x30mm                         | 4mm                                            |
| Round head screw(16pcs)       | Wood dowel(32pcs)               | Allen key(1pc)                                 |
| V                             |                                 |                                                |
|                               |                                 |                                                |
|                               |                                 |                                                |
| Anti fall hardware(1set)      |                                 |                                                |









#### Turn over and install slide rail





























#### **STEP: 21**





## HINGE ADJUSTMENTS



## 1 Sideways / Tilt adjustment

Turn the screw clockwise to move the door further away from the side of the cabinet anticlockwise to move the door closer to the side of the cabinet



#### 2 4 Height adjustment

While supporting the weight of the door, turn the screws

clockwise to move the door up anticlockwise to move the door down



#### 3 Forward and back adjustment

If the gap between the back of the door and the cabinet is too small, and the door may not close fully. Turn the screw

clockwise to decrease the gap between the door and the cabinet

anticlockwise to increase the gap between the door and the cabinet