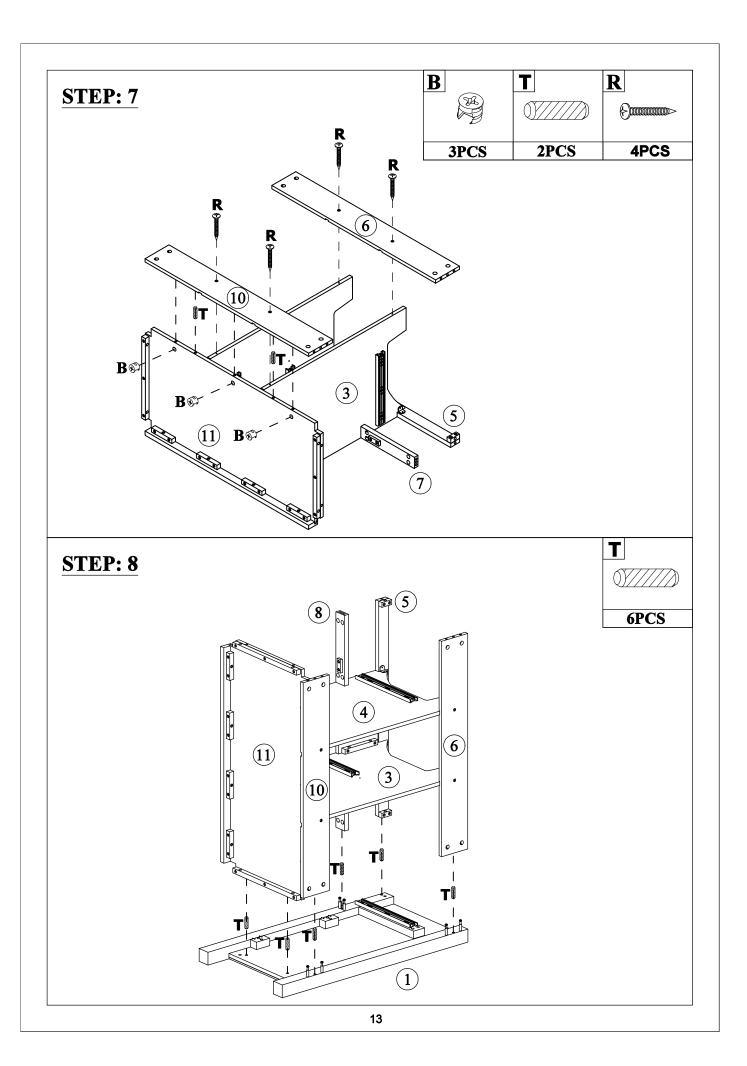

## Hardware List - WF320061

| Α                             | В                               | С                                              |
|-------------------------------|---------------------------------|------------------------------------------------|
|                               |                                 | (a) (b) (c) (c) (c) (c) (c) (c) (c) (c) (c) (c |
| ø6x35mm                       | ø14.5x12mm                      | ø13x1/4"x28mm                                  |
| Three in one bolts(39pcs)     | Three in one lock(39pcs)        | Hex-Head bolts(10pcs)                          |
| D                             | E                               | F                                              |
|                               | 210.1<br>1801                   | ( <del>)</del> )))))))))>                      |
| ord /Allhad Oard manns        |                                 | ø7xø3.5x15mm                                   |
| ø1/4"x16x1mm<br>Washer(10pcs) | Damping hinge (4pcs)            | Flat head screw (24pcs)                        |
| G                             | H                               | I                                              |
|                               |                                 | (S)                                            |
|                               | $\Psi$                          | ø5/32"x15mm                                    |
| Handle (6pcs)                 | Handle (2pcs)                   | Handle screw (12pcs)                           |
| J                             | K                               | L                                              |
| (Spinininin)                  |                                 |                                                |
| ø5/32"x19mm                   |                                 | 7000 v 4 0 v 2 v 2                             |
| Handle screw (2pcs)           | ø300x35mm<br>Slide rails (6pcs) | ø298x18mm<br>Slide rails (6pcs)                |
| M                             | N                               | 0                                              |
|                               |                                 | (†)::::::::::::::::::::::::::::::::::::        |
|                               |                                 |                                                |
| ø200x35mm                     | ø198x18mm                       | ø6xø3x12mm                                     |
| Slide rails (2pcs)            | Slide rails (2pcs)              | Flat head screw (48pcs)                        |
|                               | Q                               | R                                              |
|                               | €mmmm>                          |                                                |
|                               | ø7xø3.5x12mm                    | ø8xø4x25mm                                     |
| L-Bracket (2pcs)              | Round head screw (4pcs)         | Round head screw(4pcs)                         |
| S                             | <u>T</u>                        | U                                              |
|                               | <i>9/////</i>                   |                                                |
| ø8xø4x32mm                    | ø8x30mm                         | 4mm                                            |
| Round head screw(16pcs)       | Wood dowel(32pcs)               | Allen key(1pc)                                 |
| V                             |                                 |                                                |
|                               |                                 |                                                |
|                               |                                 |                                                |
| Anti fall hardware(1set)      |                                 |                                                |