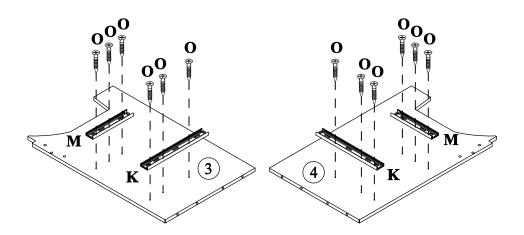

|
| ø8xø4x32mm                    | ø8x30mm                         | 4mm                                            |
| Round head screw(16pcs)       | Wood dowel(32pcs)               | Allen key(1pc)                                 |
| V                             |                                 |                                                |
|                               |                                 |                                                |
|                               |                                 |                                                |
| Anti fall hardware(1set)      |                                 |                                                |









#### Turn over and install slide rail





























#### **STEP: 21**





## HINGE ADJUSTMENTS



## 1 Sideways / Tilt adjustment

Turn the screw clockwise to move the door further away from the side of the cabinet anticlockwise to move the door closer to the side of the cabinet



#### 2 4 Height adjustment

While supporting the weight of the door, turn the screws

clockwise to move the door up anticlockwise to move the door down



#### 3 Forward and back adjustment

If the gap between the back of the door and the cabinet is too small, and the door may not close fully. Turn the screw

clockwise to decrease the gap between the door and the cabinet

anticlockwise to increase the gap between the door and the cabinet