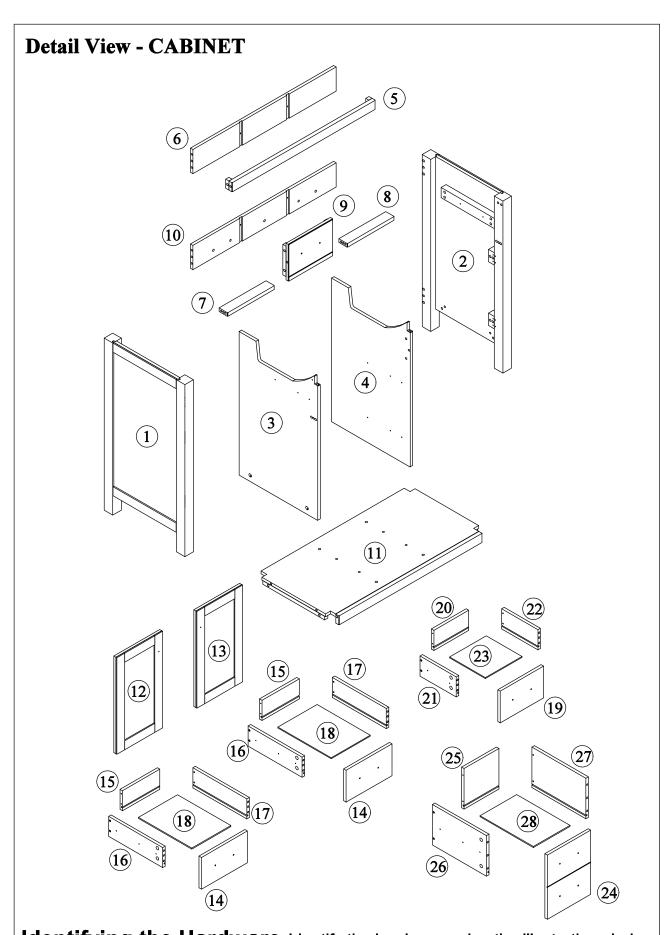

# Part List - WF320061 2 1 Side Panel (L) - 1pc Side Panel (R) - 1pc 3 4 Mid Panel (L) - 1pc Mid Panel (R) - 1pc 5 6 Top Crossbar Front - 1pc Top Panel Rear - 1pc 7 8 Mid Crossbar (R) - 1pc Mid Crossbar (L) - 1pc 9 10 Drawer Fake - 1pc Bottom Panel Rear - 1pc 11 12 Bottom Frame - 1pc Cabinet Door (L) - 1pc 13 14 Cabinet Door (R) - 1pc Top Drawer Face - 2pcs

#### Part List - WF320061