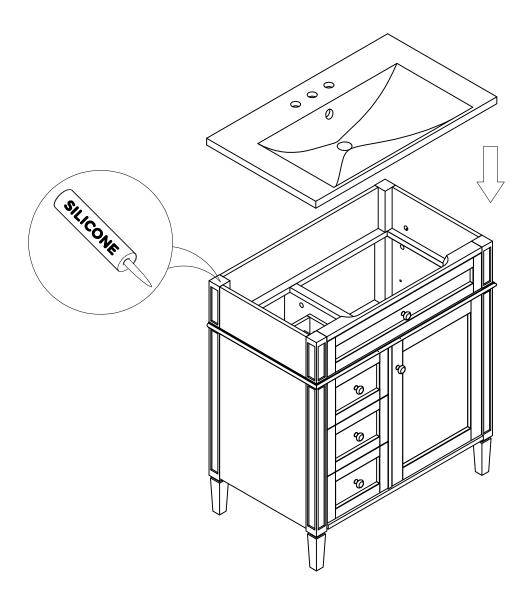

**STEP: 20** 

Install the sink on the cabinet with glue. Let stand for 24 hours