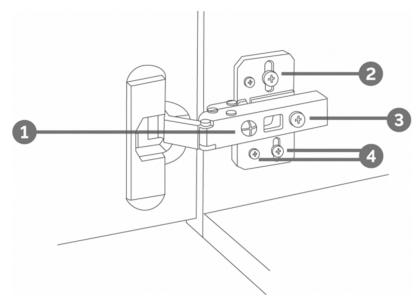

## HINGE ADJUSTMENTS

### 1 Sideways / Tilt adjustment

Turn the screw clockwise to move the door further away from the side of the cabinet anticlockwise to move the door closer to the side of the cabinet

### 2 4 Height adjustment

While supporting the weight of the door, turn the screws

clockwise to move the door up
anticlockwise to move the door down

#### 3 Forward and back adjustment

If the gap between the back of the door and the cabinet is too small, and the door may not close fully. Turn the screw

**clockwise** to decrease the gap between the door and the cabinet

anticlockwise to increase the gap between the door and the cabinet