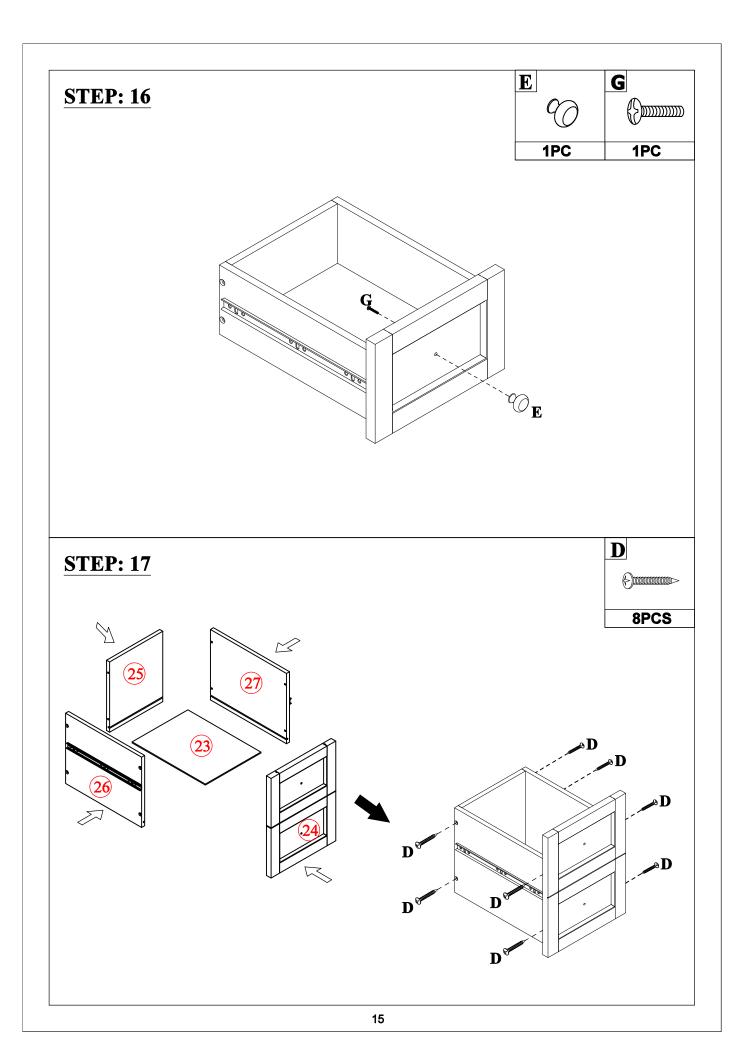

# Part List - WF315154 2 Side Panel (L) - 1pc Side Panel (R) - 1pc 3 4 Side Panel Top (L) - 1pc Mid Panel - 1pc 5 6 Side Panel Top (R) - 1pc Crossbar Top - 1pc 7 8 Flip Drawer - 1pc Panel Top Rear - 1pc 10 9 Frame Mid - 1pc Flip Drawer Face - 1pc 11 12 Rear Panel Bottom - 1pc Bottom Panel - 1pc 13 14 Adjustable Shelf - 1pc Door - 1pc

| Part List - WF315154 |                              |    |                              |  |
|----------------------|------------------------------|----|------------------------------|--|
| 15                   |                              | 16 |                              |  |
|                      | Left Panel of Door - 1pc     |    | Right Panel of Door - 1pc    |  |
| 17                   |                              | 18 |                              |  |
|                      | Mid Panel of Door - 2pcs     |    | Round Bar - 2pcs             |  |
| 19                   |                              | 20 |                              |  |
|                      | Drawer Front Top - 1pc       |    | Drawer Rear Top - 1pc        |  |
| 21                   |                              | 22 |                              |  |
|                      | Drawer Side Top(L) - 1pc     |    | Drawer Side Top(R) - 1pc     |  |
| 23                   |                              | 24 |                              |  |
|                      | Drawer Bottom - 2pcs         |    | Drawer Front Bottom - 1pc    |  |
| 25                   |                              | 26 |                              |  |
|                      | Drawer Rear Bottom - 1pc     |    | Drawer Side Bottom (L) - 1pc |  |
| 27                   |                              |    |                              |  |
|                      | Drawer Side Bottom (R) - 1pc |    |                              |  |
|                      |                              | 5  |                              |  |

#### Hardware List - WF315154

| Α                                 | В                        | С                                      |
|-----------------------------------|--------------------------|----------------------------------------|
|                                   |                          |                                        |
| ø6x35mm                           | ø14.5x12mm               | ø8xø4x25mm                             |
| Three in one bolts(36pcs)         | Three in one lock(36pcs) | Round head screw(4pcs)                 |
| D                                 | E                        | F                                      |
| <b>⊘</b> >                        | 90                       | (S)                                    |
| ø8xø4x32mm                        |                          | ø5/32"x20mm                            |
| Round head screw(24pcs)           | Handle(5pcs)             | Handle screw(1pc)                      |
| G                                 | H                        |                                        |
| ø5/32"x25mm                       | Duo Forte (1pc)          | Rotary Hinge(2pcs)                     |
| Handle screw(4pcs)  J  Ø6xø3x12mm | K Solution (Tpc)         | L # ################################## |
| Flat head screw(8pcs)             | Damping hinge (2pcs)     | Flat head screw(12pcs)                 |
| M                                 | N                        | O Tract ricad sciew(12pcs)             |
|                                   | Ø8x30mm                  |                                        |
| Laminate pad(4pcs)                | Wood dowel(36pcs)        | Anti fall hardware(1set)               |