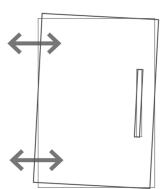

### 1 Sideways / Tilt adjustment

Turn the screw clockwise to move the door further away from the side of the cabinet anticlockwise to move the door closer to the side of the cabinet