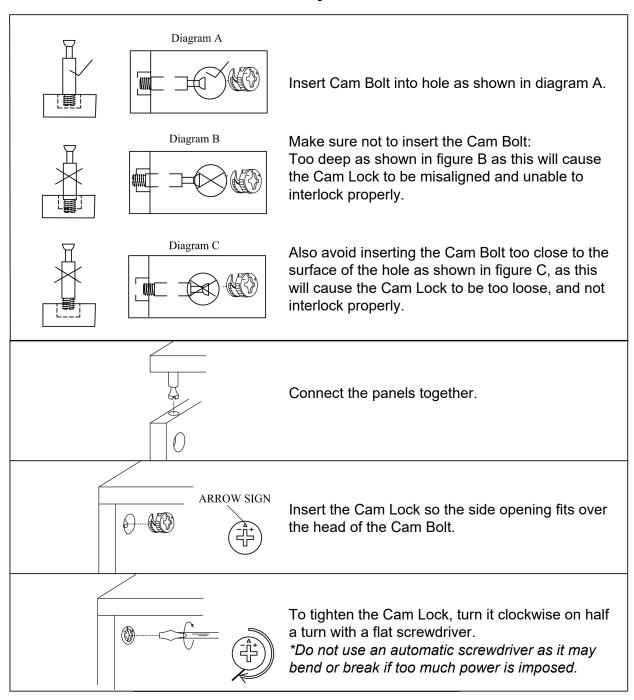

have come loose inside the carton during shipment. Identify and count all items according to the PARTS LIST and/or HARDWARE LIST shown below. Check you have all the components and tools listed on the following pages.

- We recommend that you assemble this product with the assistance of another person; this will
  make the assembly easier, and will help eliminate damage to the product or injury to persons during
  assembly.
- Please do not over tighten screws or bolts until the assembly is completed.
- Keep children and animal away from the work area, small parts could choke if swallowed.
- Please put all parts on a non-abrasive floor before assembly, and follow the assembly steps to assemble your newly purchased product correctly and efficiently.

#### **Cam Lock Assembly Instructions**





# Part List - WF315154 2 Side Panel (L) - 1pc Side Panel (R) - 1pc 3 4 Side Panel Top (L) - 1pc Mid Panel - 1pc 5 6 Side Panel Top (R) - 1pc Crossbar Top - 1pc 7 8 Flip Drawer - 1pc Panel Top Rear - 1pc 10 9 Frame Mid - 1pc Flip Drawer Face - 1pc 11 12 Rear Panel Bottom - 1pc Bottom Panel - 1pc 13 14 Adjustable Shelf - 1pc Door - 1pc

| Part List - WF315154 |                              |    |                              |  |
|----------------------|------------------------------|----|------------------------------|--|
| 15                   |                              | 16 |                              |  |
|                      | Left Panel of Door - 1pc     |    | Right Panel of Door - 1pc    |  |
| 17                   |                              | 18 |