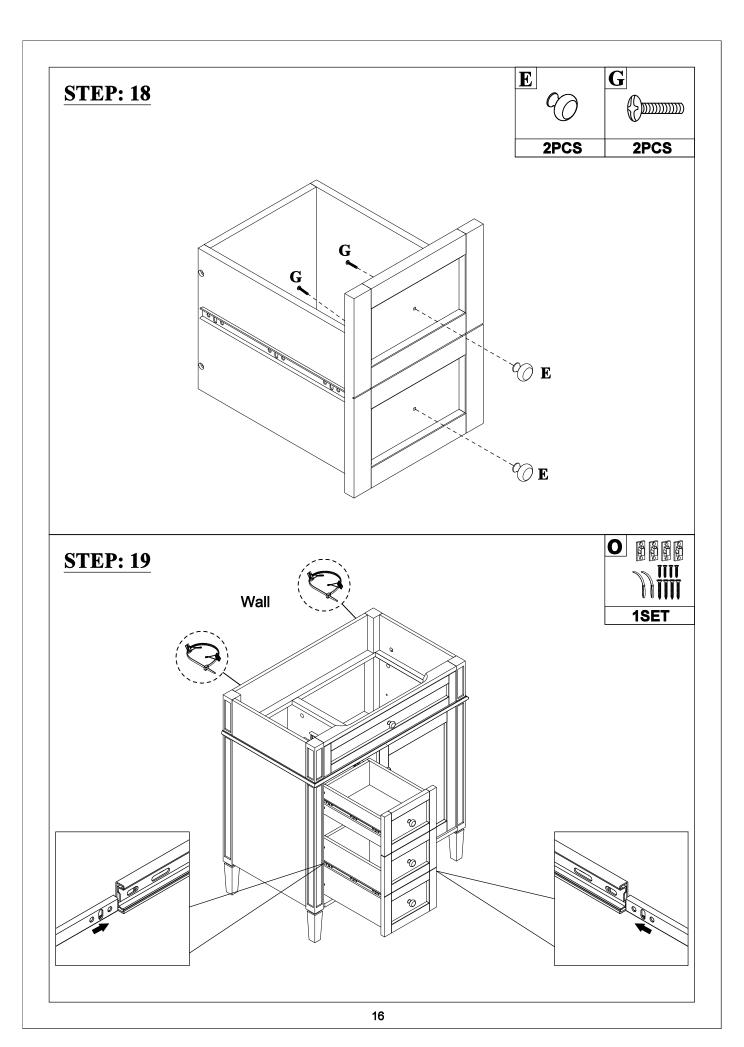

# Part List - WF315154 2 Side Panel (L) - 1pc Side Panel (R) - 1pc 3 4 Side Panel Top (L) - 1pc Mid Panel - 1pc 5 6 Side Panel Top (R) - 1pc Crossbar Top - 1pc 7 8 Flip Drawer - 1pc Panel Top Rear - 1pc 10 9 Frame Mid - 1pc Flip Drawer Face - 1pc 11 12 Rear Panel Bottom - 1pc Bottom Panel - 1pc 13 14 Adjustable Shelf - 1pc Door - 1pc

| Part List - WF315154 |                              |    |                              |  |
|----------------------|------------------------------|----|------------------------------|--|
| 15                   |                              | 16 |                              |  |
|                      | Left Panel of Door - 1pc     |    | Right Panel of Door - 1pc    |  |
| 17                   |                              | 18 |                              |  |
|                      | Mid Panel of Door - 2pcs     |    | Round Bar - 2pcs             |  |
| 19                   |                              | 20 |                              |  |
|                      | Drawer Front Top - 1pc       |    | Drawer Rear Top - 1pc        |  |
| 21                   |                              | 22 |                              |  |
|                      | Drawer Side Top(L) - 1pc     |    | Drawer Side Top(R) - 1pc     |  |
| 23                   |                              | 24 |                              |  |
|                      | Drawer Bottom - 2pcs         |    | Drawer Front Bottom - 1pc    |  |
| 25                   |                              | 26 |                              |  |
|                      | Drawer Rear Bottom - 1pc     |    | Drawer Side Bottom (L) - 1pc |  |
| 27                   |                              |    |                              |  |
|                      | Drawer Side Bottom (R) - 1pc |    |                              |  |
|                      |                              | 5  |                              |  |

#### Hardware List - WF315154

| Α                                 | В                        | С                                      |
|-----------------------------------|--------------------------|----------------------------------------|
|                                   |                          |                                        |
| ø6x35mm                           | ø14.5x12mm               | ø8xø4x25mm                             |
| Three in one bolts(36pcs)         | Three in one lock(36pcs) | Round head screw(4pcs)                 |
| D                                 | E                        | F                                      |
| <b>⊘</b> >                        | 90                       | (S)                                    |
| ø8xø4x32mm                        |                          | ø5/32"x20mm                            |
| Round head screw(24pcs)           | Handle(5pcs)             | Handle screw(1pc)                      |
| G                                 | H                        |                                        |
| ø5/32"x25mm                       | Duo Forte (1pc)          | Rotary Hinge(2pcs)                     |
| Handle screw(4pcs)  J  Ø6xø3x12mm | K Solution (Tpc)         | L # ################################## |
| Flat head screw(8pcs)             | Damping hinge (2pcs)     | Flat head screw(12pcs)                 |
| M                                 | N                        | O Tract ricad sciew(12pcs)             |
|                                   | Ø8x30mm                  |                                        |
| Laminate pad(4pcs)                | Wood dowel(36pcs)        | Anti fall hardware(1set)               |