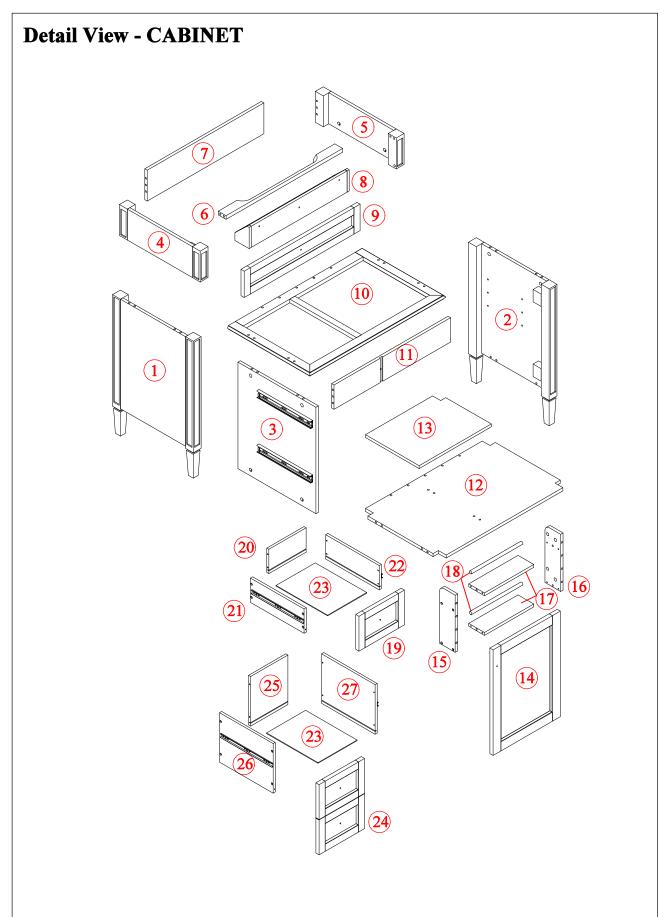

# Part List - WF315154 2 Side Panel (L) - 1pc Side Panel (R) - 1pc 3 4 Side Panel Top (L) - 1pc Mid Panel - 1pc 5 6 Side Panel Top (R) - 1pc Crossbar Top - 1pc 7 8 Flip Drawer - 1pc Panel Top Rear - 1pc 10 9 Frame Mid - 1pc Flip Drawer Face - 1pc 11 12 Rear Panel Bottom - 1pc Bottom Panel - 1pc 13 14 Adjustable Shelf - 1pc Door - 1pc

| Part List - WF315154 |                              |    |                              |  |
|----------------------|------------------------------|----|------------------------------|--|
| 15                   |                              | 16 |                              |  |
|                      | Left Panel of Door - 1pc     |    | Right Panel of Door - 1pc    |  |
| 17                   |                              | 18 |                              |  |
|                      | Mid Panel of Door - 2pcs     |    | Round Bar - 2pcs             |  |
| 19                   |                              | 20 |                              |  |
|                      | Drawer Front Top - 1pc       |    | Drawer Rear Top - 1pc        |  |
| 21                   |                              | 22 |                              |  |
|                      | Drawer Side Top(L) - 1pc     |    | Drawer Side Top(R) - 1pc     |  |
| 23                   |                              | 24 |                              |  |
|                      | Drawer Bottom - 2pcs         |    | Drawer Front Bottom - 1pc    |  |
| 25                   |                              | 26 |                              |  |
|                      | Drawer Rear Bottom - 1pc     |    | Drawer Side Bottom (L) - 1pc |  |
| 27                   |                              |    |                              |  |
|                      | Drawer Side Bottom (R) - 1pc |    |                              |  |
|                      |                              | 5  |                              |  |