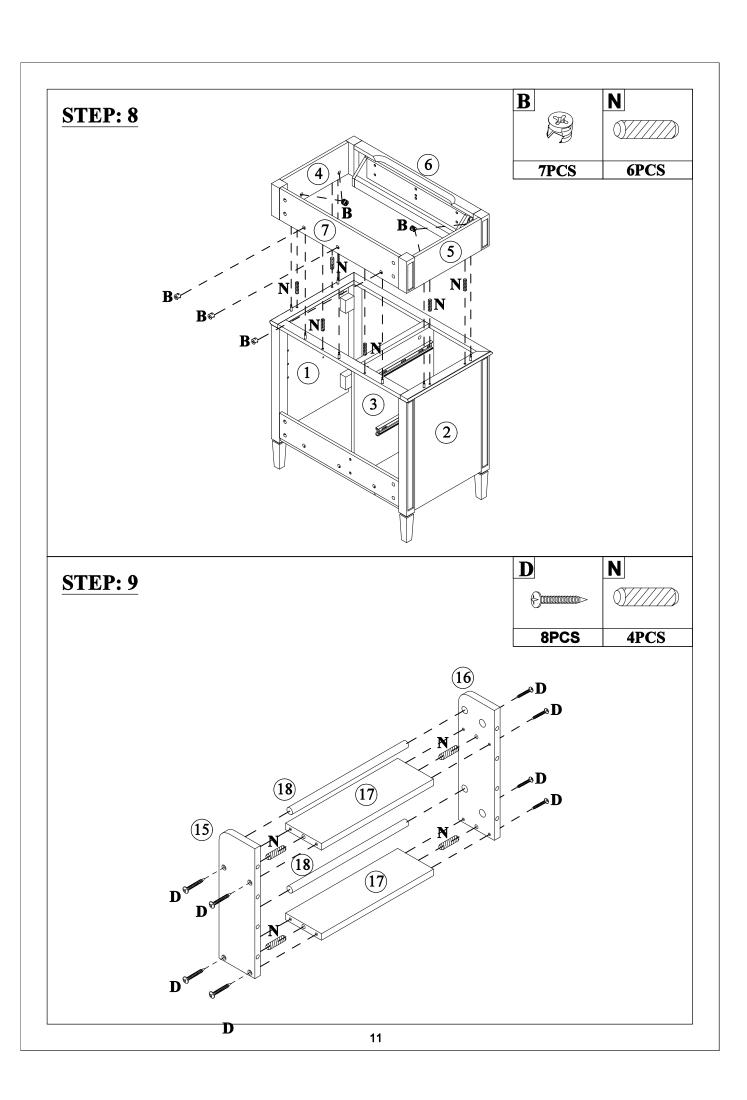

| Handle screw(1pc)                      |
| G                                 | H                        |                                        |
| ø5/32"x25mm                       | Duo Forte (1pc)          | Rotary Hinge(2pcs)                     |
| Handle screw(4pcs)  J  Ø6xø3x12mm | K Solution (Tpc)         | L # ################################## |
| Flat head screw(8pcs)             | Damping hinge (2pcs)     | Flat head screw(12pcs)                 |
| M                                 | N                        | O Tract ricad sciew(12pcs)             |
|                                   | Ø8x30mm                  |                                        |
| Laminate pad(4pcs)                | Wood dowel(36pcs)        | Anti fall hardware(1set)               |





















**STEP: 20** 

Install the sink on the cabinet with glue. Let stand for 24 hours



#### **STEP: 21**





## HINGE ADJUSTMENTS



### 1 Sideways / Tilt adjustment

Turn the screw clockwise to move the door further away from the side of the cabinet anticlockwise to move the door closer to the side of the cabinet



### 2 4 Height adjustment

While supporting the weight of the door, turn the screws

clockwise to move the door up
anticlockwise to move the door down



#### 3 Forward and back adjustment

If the gap between the back of the door and the cabinet is too small, and the door may not close fully. Turn the screw

**clockwise** to decrease the gap between the door and the cabinet

anticlockwise to increase the gap between the door and the cabinet