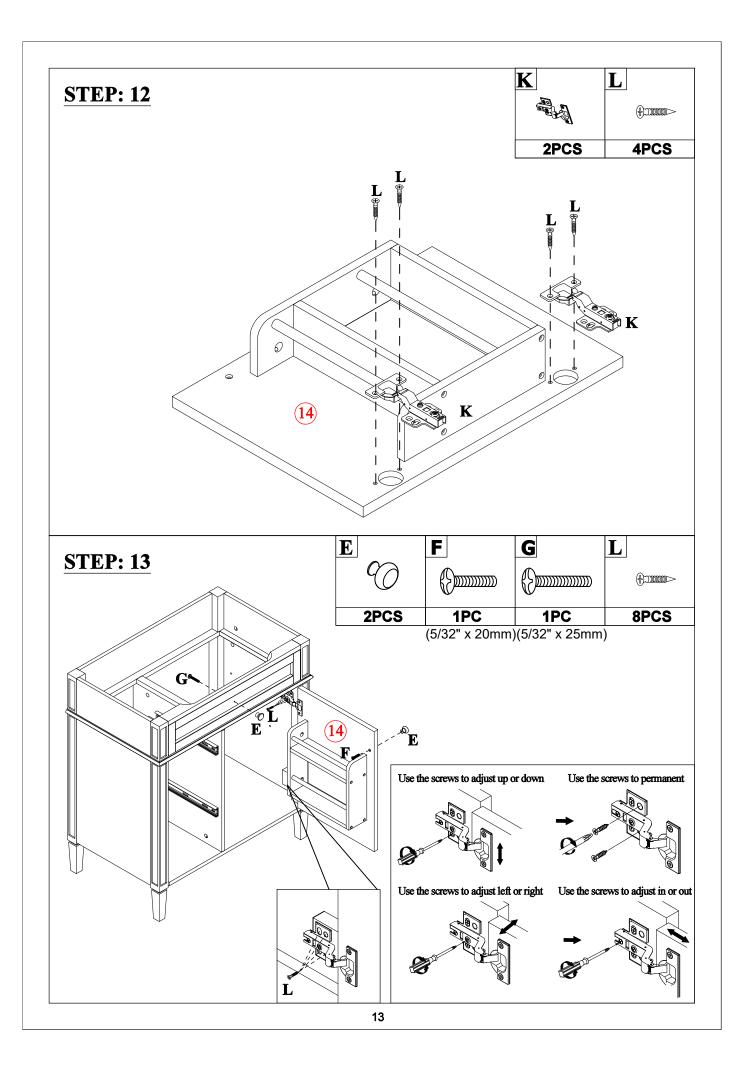

| Handle screw(1pc)                      |
| G                                 | H                        |                                        |
| ø5/32"x25mm                       | Duo Forte (1pc)          | Rotary Hinge(2pcs)                     |
| Handle screw(4pcs)  J  Ø6xø3x12mm | K Solution (Tpc)         | L # ################################## |
| Flat head screw(8pcs)             | Damping hinge (2pcs)     | Flat head screw(12pcs)                 |
| M                                 | N                        | O Tract ricad sciew(12pcs)             |
|                                   | Ø8x30mm                  |                                        |
| Laminate pad(4pcs)                | Wood dowel(36pcs)        | Anti fall hardware(1set)               |





















**STEP: 20** 

Install the sink on the cabinet with glue. Let stand for 24 hours



#### **STEP: 21**





## HINGE ADJUSTMENTS



### 1 Sideways / Tilt adjustment

Turn the screw clockwise to move the door further away from the side of the cabinet anticlockwise to move the door closer to the side of the cabinet



### 2 4 Height adjustment

While supporting the weight of the door, turn the screws

clockwise to move the door up
anticlockwise to move the door down



#### 3 Forward and back adjustment

If the gap between the back of the door and the cabinet is too small, and the door may not close fully. Turn the screw

**clockwise** to decrease the gap between the door and the cabinet

anticlockwise to increase the gap between the door and the cabinet