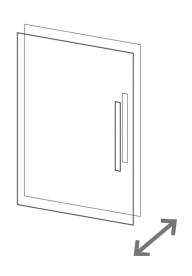

#### 3 Forward and back adjustment

If the gap between the back of the door and the cabinet is too small, and the door may not close fully. Turn the screw

**clockwise** to decrease the gap between the door and the cabinet

anticlockwise to increase the gap between the door and the cabinet