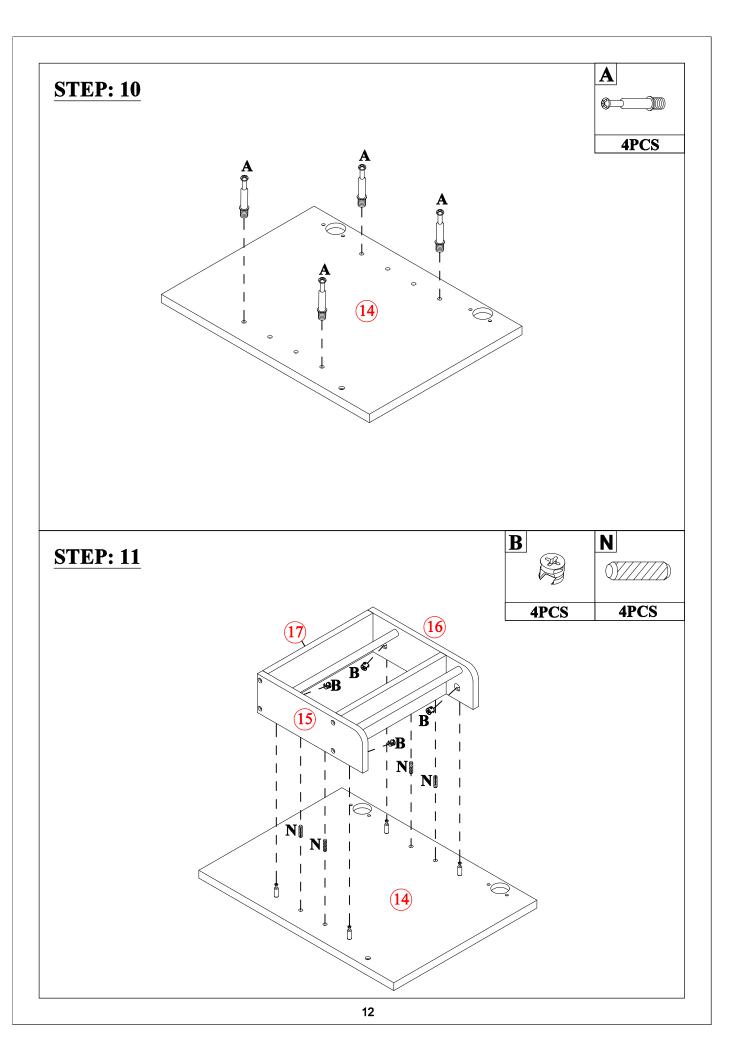

| Handle screw(1pc)                      |
| G                                 | H                        |                                        |
| ø5/32"x25mm                       | Duo Forte (1pc)          | Rotary Hinge(2pcs)                     |
| Handle screw(4pcs)  J  Ø6xø3x12mm | K Solution (Tpc)         | L # ################################## |
| Flat head screw(8pcs)             | Damping hinge (2pcs)     | Flat head screw(12pcs)                 |
| M                                 | N                        | O Tract ricad sciew(12pcs)             |
|                                   | Ø8x30mm                  |                                        |
| Laminate pad(4pcs)                | Wood dowel(36pcs)        | Anti fall hardware(1set)               |





















**STEP: 20** 

Install the sink on the cabinet with glue. Let stand for 24 hours



#### **STEP: 21**





## HINGE ADJUSTMENTS



### 1 Sideways / Tilt adjustment

Turn the screw clockwise to move the door further away from the side of the cabinet anticlockwise to move the door closer to the side of the cabinet



### 2 4 Height adjustment

While supporting the weight of the door, turn the screws

clockwise to move the door up
anticlockwise to move the door down



#### 3 Forward and back adjustment

If the gap between the back of the door and the cabinet is too small, and the door may not close fully. Turn the screw

**clockwise** to decrease the gap between the door and the cabinet

anticlockwise to increase the gap between the door and the cabinet