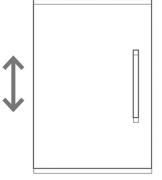

### 2 4 Height adjustment

While supporting the weight of the door, turn the screws

clockwise to move the door up
anticlockwise to move the door down