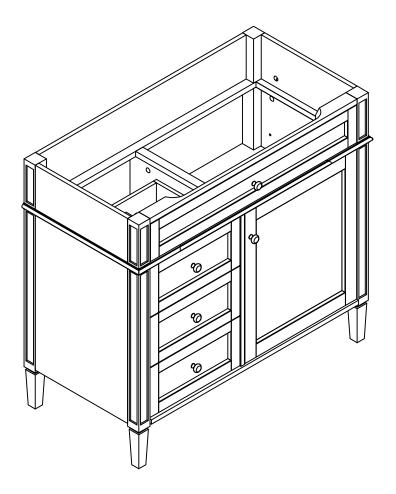

# ASSEMBLY INSTRUCTIONS 36" BATHROOM VANITY

Thank you for purchasing this quality product. Be sure to check all packing material carefully for small parts which may have come loose inside the carton during shipment. Separate, identify and count all parts and hardware.

Compare with the parts list to be sure all parts are present.

"DO NOT TIGHTEN SCREWS UNTIL COMPLETELY ASSEMBLED"

#### **IMPORTANT:**

PLEASE READ INSTRUCTION BEFORE STARTING THE ASSEMBLY