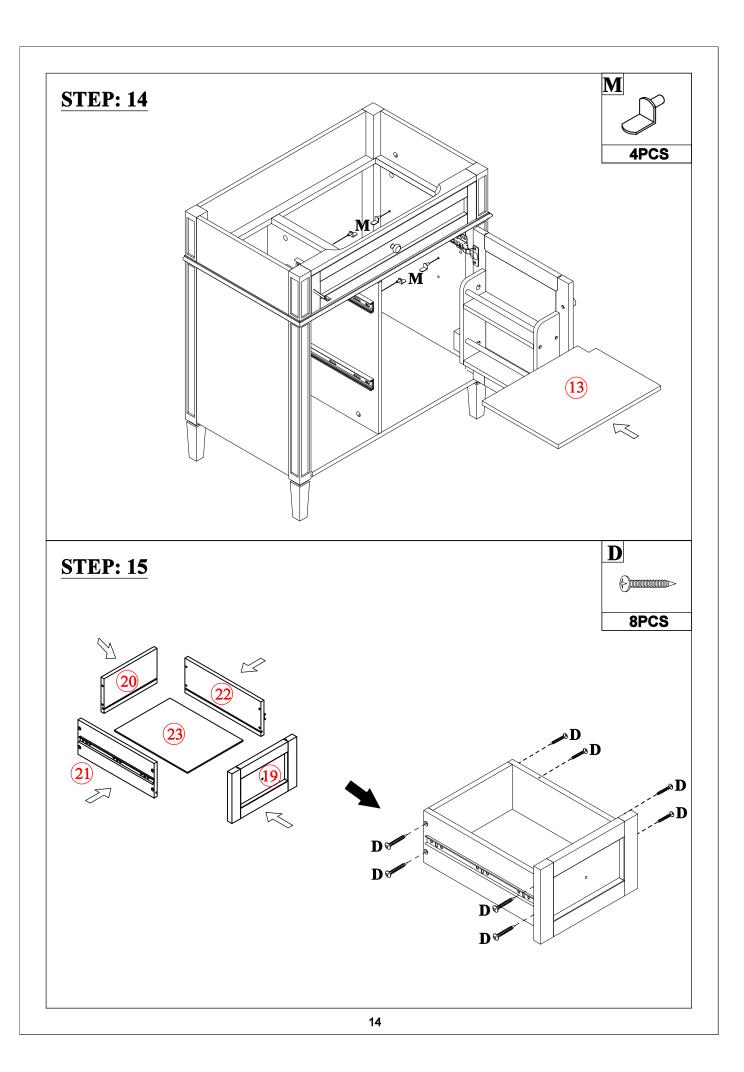

| Handle screw(1pc)                      |
| G                                 | H                        |                                        |
| ø5/32"x25mm                       | Duo Forte (1pc)          | Rotary Hinge(2pcs)                     |
| Handle screw(4pcs)  J  Ø6xø3x12mm | K Solution (Tpc)         | L # ################################## |
| Flat head screw(8pcs)             | Damping hinge (2pcs)     | Flat head screw(12pcs)                 |
| M                                 | N                        | O Tract ricad sciew(12pcs)             |
|                                   | Ø8x30mm                  |                                        |
| Laminate pad(4pcs)                | Wood dowel(36pcs)        | Anti fall hardware(1set)               |





















**STEP: 20** 

Install the sink on the cabinet with glue. Let stand for 24 hours



#### **STEP: 21**





## HINGE ADJUSTMENTS



### 1 Sideways / Tilt adjustment

Turn the screw clockwise to move the door further away from the side of the cabinet anticlockwise to move the door closer to the side of the cabinet



### 2 4 Height adjustment

While supporting the weight of the door, turn the screws

clockwise to move the door up
anticlockwise to move the door down



#### 3 Forward and back adjustment

If the gap between the back of the door and the cabinet is too small, and the door may not close fully. Turn the screw

**clockwise** to decrease the gap between the door and the cabinet

anticlockwise to increase the gap between the door and the cabinet