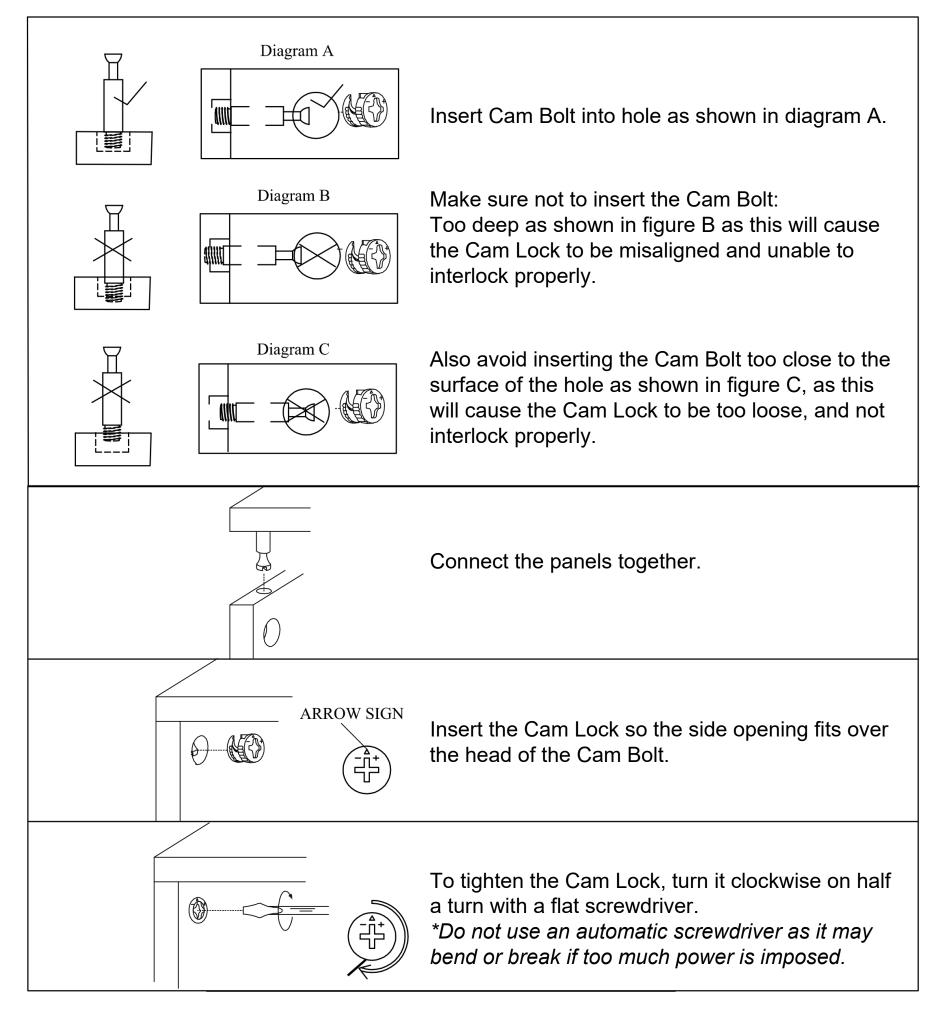

#### **Cam Lock Assembly Instructions**

|                |              | 0            |              |
|----------------|--------------|--------------|--------------|
| <b>1</b> x 1   | <b>2</b> x 1 | <b>3</b> x 1 | <b>4</b> x 1 |
| a<br>Bara      |              |              |              |
| <b>(5) x 1</b> | <b>6</b> x 1 | (7) x 1      | <b>8</b> x 2 |
| · · ·          |              |              | 0            |
| <b>9</b> x 1   | 10 x 2       | (1) x 2      | (12) x 1     |
|                | e<br>e       |              |              |
| 13 x 1         | 14) x 1      | 15 x 1       | 16 x 1       |
|                |              |              |              |
| 17 x 1         | 18 x 1       | 19 x 1       | 20 x 1       |
|                |              |              |              |
| 21 x 2         |              |              |              |