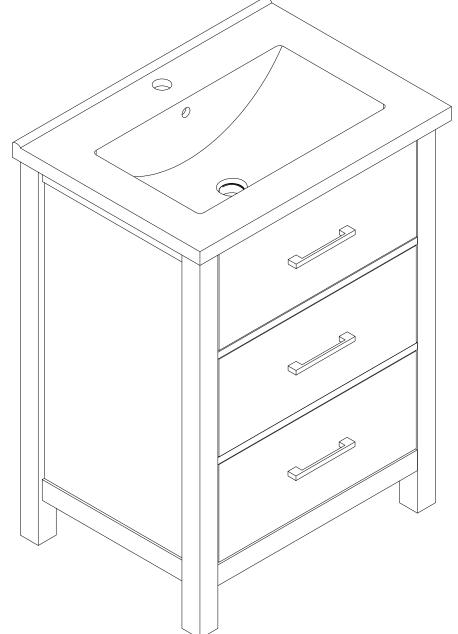

## ASSEMBLY INSRTRUCTIONS

### 24" Bathroom Vanity





# **PLEASE DO NOT RETURN TO STORE**



#### Please do not return this product to the retailer!! We are able to assist you in ANY way

If you find that you have any trouble with assembly or missing or damaged parts please contact the seller.

### **Before Installation**

#### Important – Please read these instructions fully before starting assembly

Thank you for purchasing this quality product. Be sure to check all packing materials carefully for small parts, which may have come loose inside the carton during shipment. Identify and count all items according to the PARTS LIST and/or HARDWARE LIST shown below. Check you have all the components and tools listed on the following pages.

• We recommend that you assemble this product with the assistance of another person; this will make the