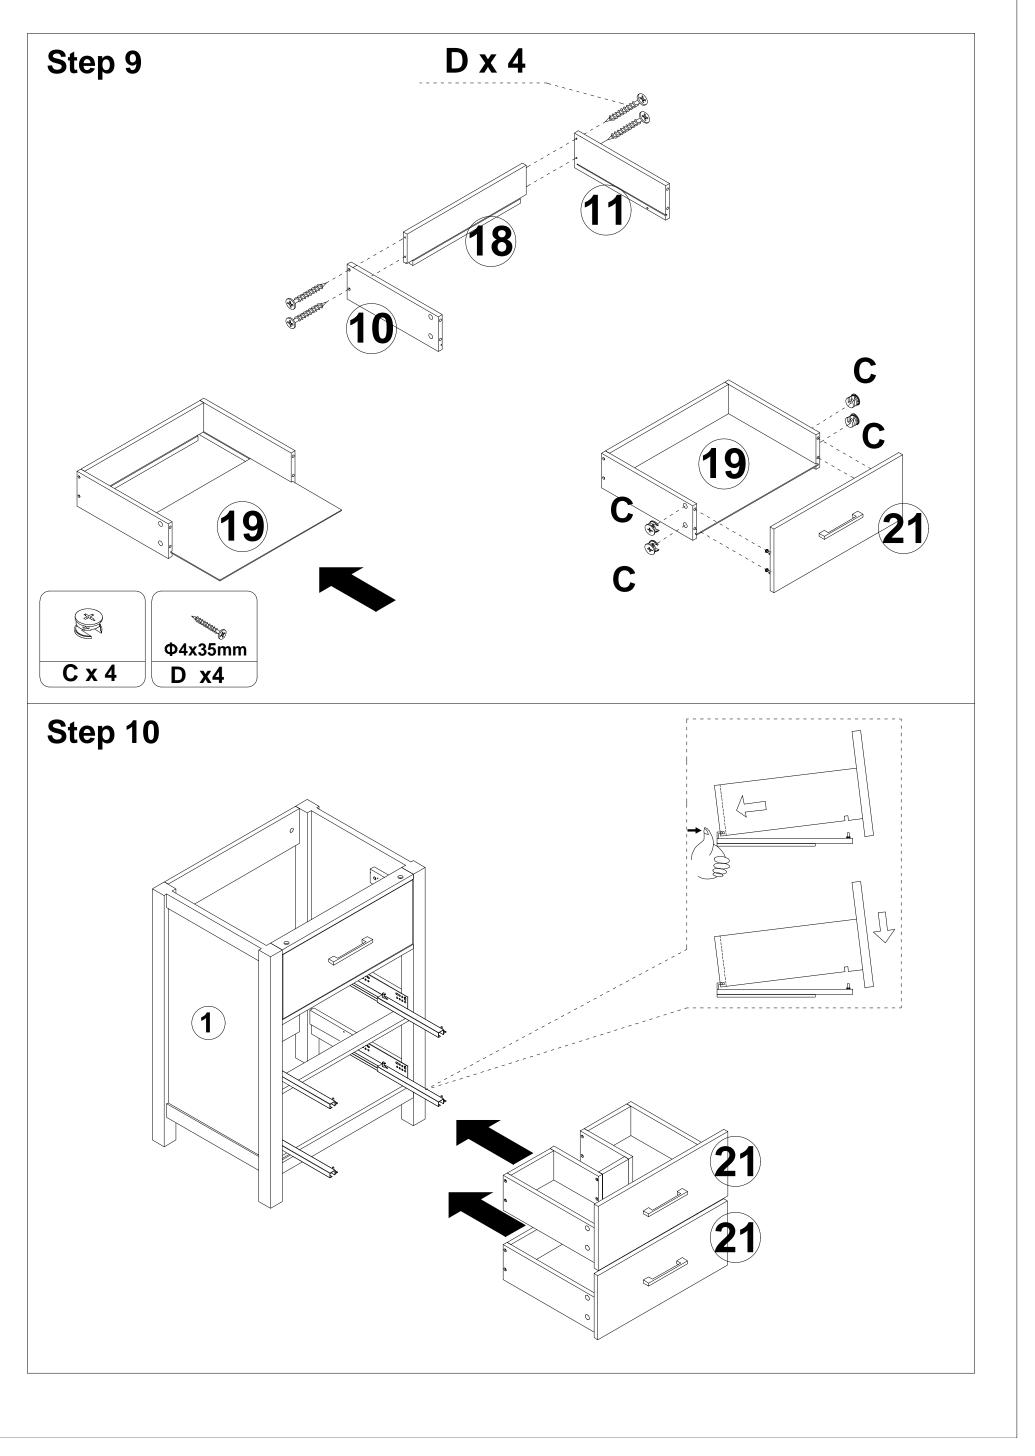

| Ф8х30mm  | BIJ M            | All as   | Ф4x35mm  | መ <sup>መ</sup><br>Φ4x14mm | همین<br>Ф4x14mm |
|----------|------------------|----------|----------|---------------------------|-----------------|
| A x 17+2 | B x 26+2         | C x 26+2 | D x 18+2 | E x 29+3                  | <b>F x 6</b>    |
|          | Ф <b>6х60</b> mm | 0        | 2000     |                           |                 |
| G x 3    | H x 2            | l x 2    | J x 2    | K x 2                     | L x2            |
|          | میں<br>Φ4x25mm   |          | C C      |                           |                 |
| M x 4    | N x 2            | O x 2    | P x 1    |                           |                 |