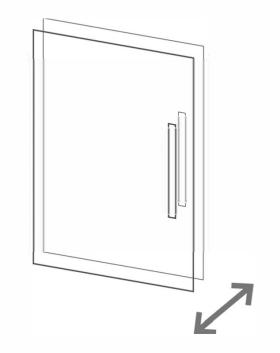

#### **B** Forward and back adjustment

If the gap between the back of the door and the cabinet is too small, and the door may not close fully. Turn the screw clockwise to decrease the gap between the door and the cabinet anticlockwise to increase the gap between the door and the cabinet