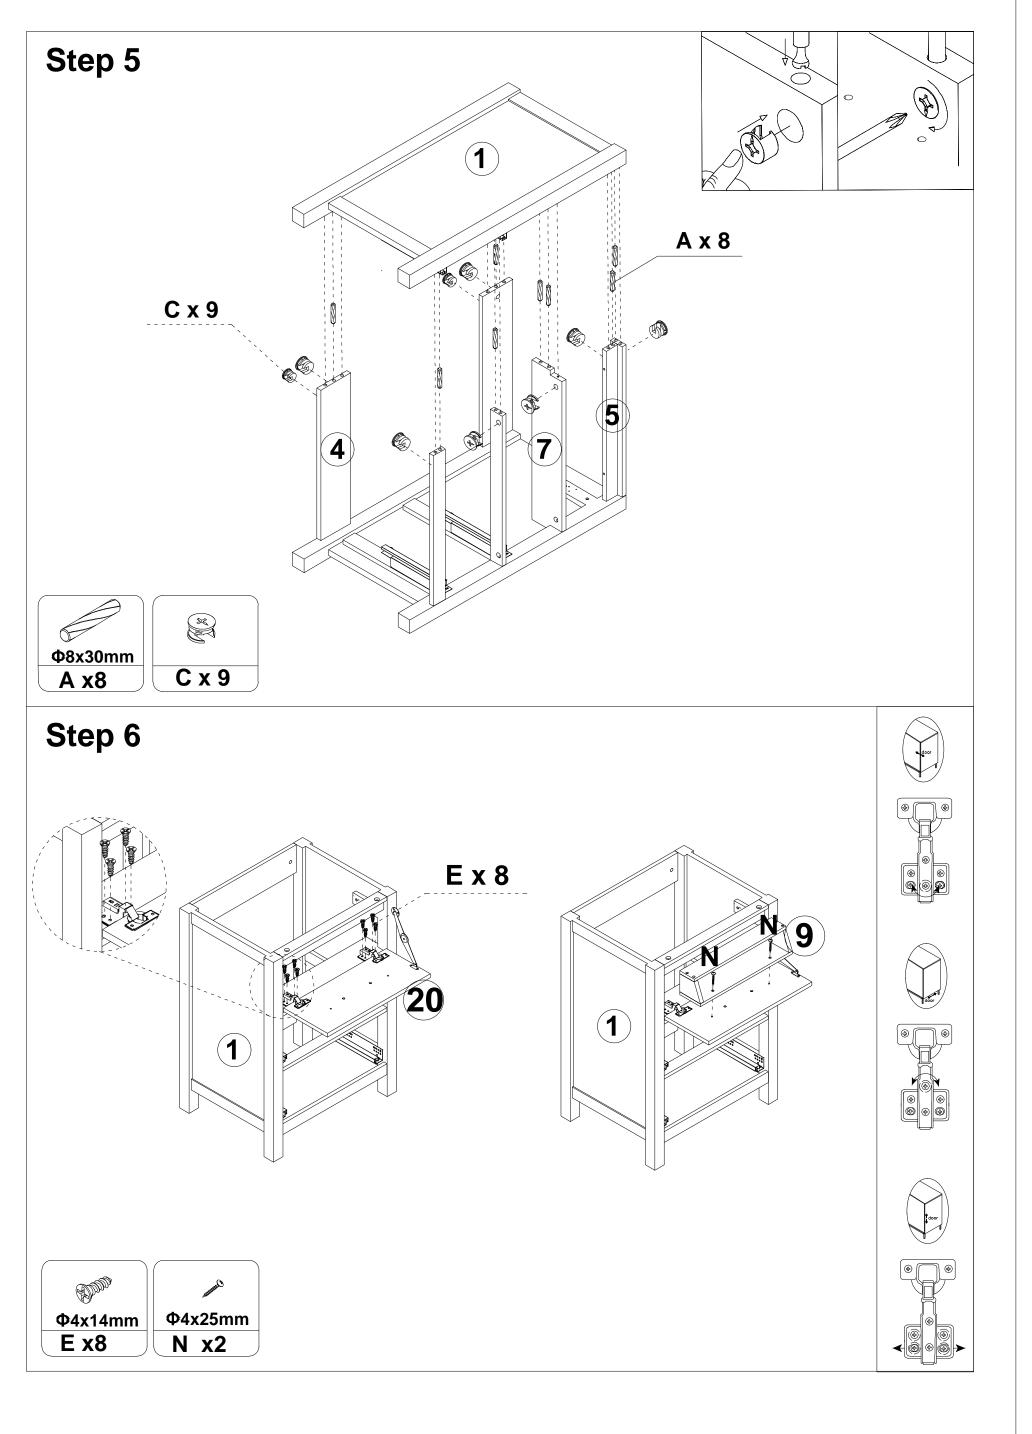

| Ф8х30mm  | BIJ M            | All as   | Ф4x35mm  | መ <sup>መ</sup><br>Φ4x14mm | همین<br>Ф4x14mm |
|----------|------------------|----------|----------|---------------------------|-----------------|
| A x 17+2 | B x 26+2         | C x 26+2 | D x 18+2 | E x 29+3                  | <b>F x 6</b>    |
|          | Ф <b>6х60</b> mm | 0        | 2000     |                           |                 |
| G x 3    | H x 2            | l x 2    | J x 2    | K x 2                     | L x2            |
|          | میں<br>Φ4x25mm   |          | C C      |                           |                 |
| M x 4    | N x 2            | O x 2    | P x 1    |                           |                 |