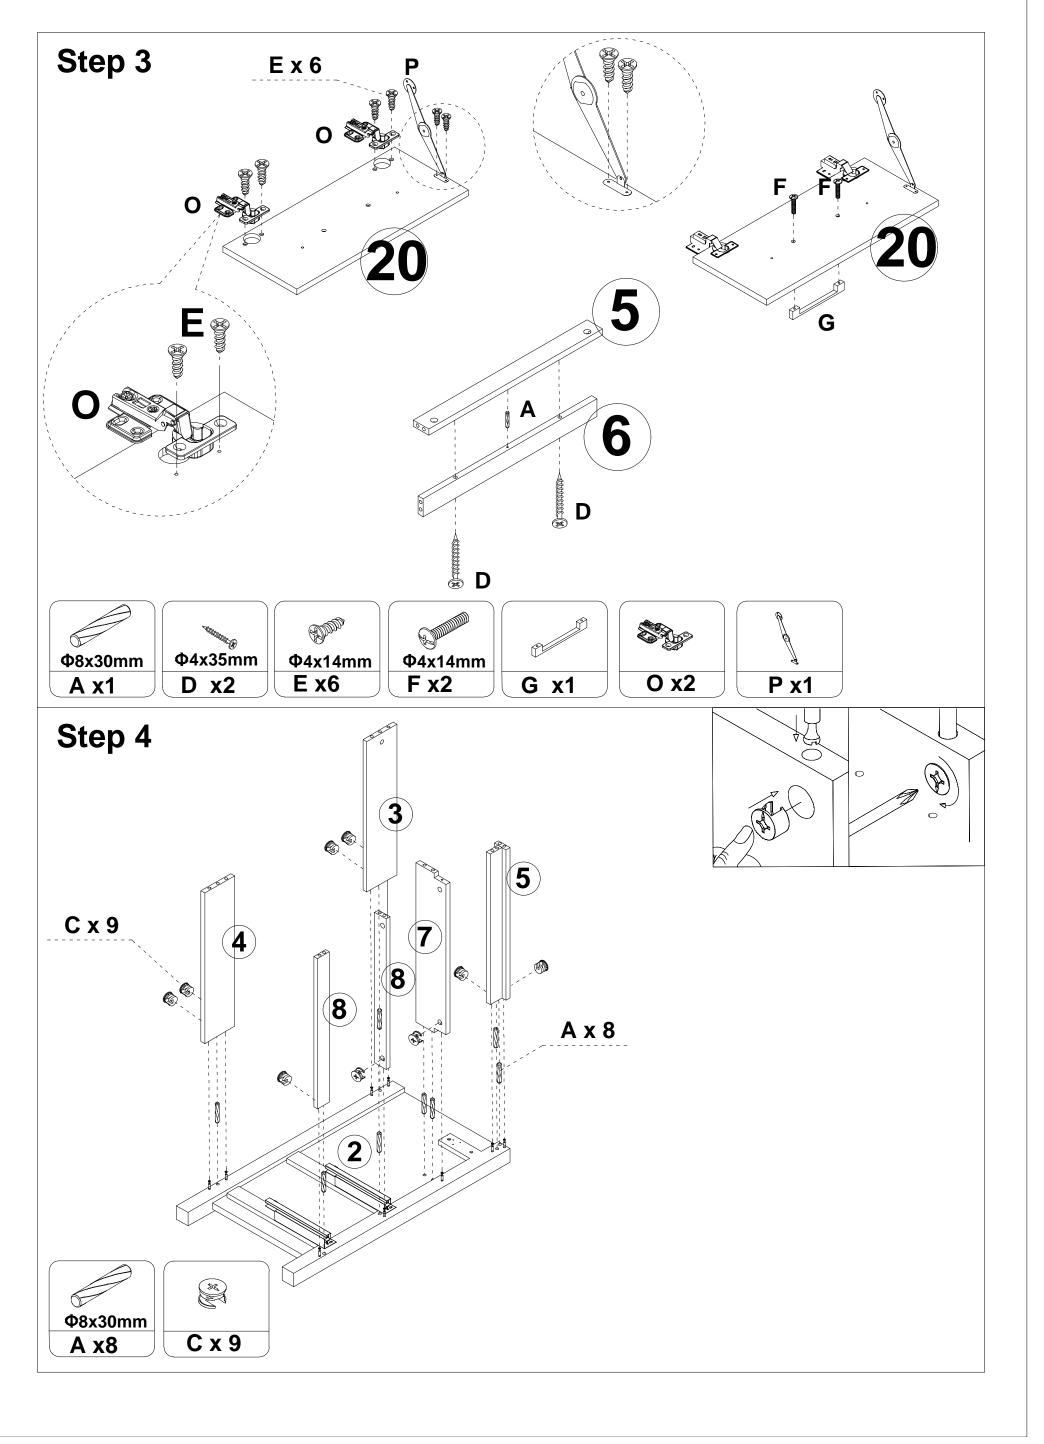

| Ф8х30mm  | BIJ M            | All as   | Ф4x35mm  | መ <sup>መ</sup><br>Φ4x14mm | همین<br>Ф4x14mm |
|----------|------------------|----------|----------|---------------------------|-----------------|
| A x 17+2 | B x 26+2         | C x 26+2 | D x 18+2 | E x 29+3                  | <b>F x 6</b>    |
|          | Ф <b>6х60</b> mm | 0        | 2000     |                           |                 |
| G x 3    | H x 2            | l x 2    | J x 2    | K x 2                     | L x2            |
|          | میں<br>Φ4x25mm   |          | C C      |                           |                 |
| M x 4    | N x 2            | O x 2    | P x 1    |                           |                 |