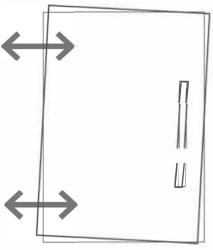

### 1 Sideways / Tilt adjustment

Turn the screw

clockwise to move the door further away from the side of the cabinet anticlockwise to move the door closer to the side of the cabinet