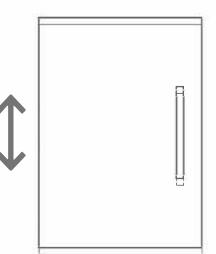

### **2 4** Height adjustment

While supporting the weight of the door, turn the screws **clockwise** to move the door up

anticlockwise to move the door down