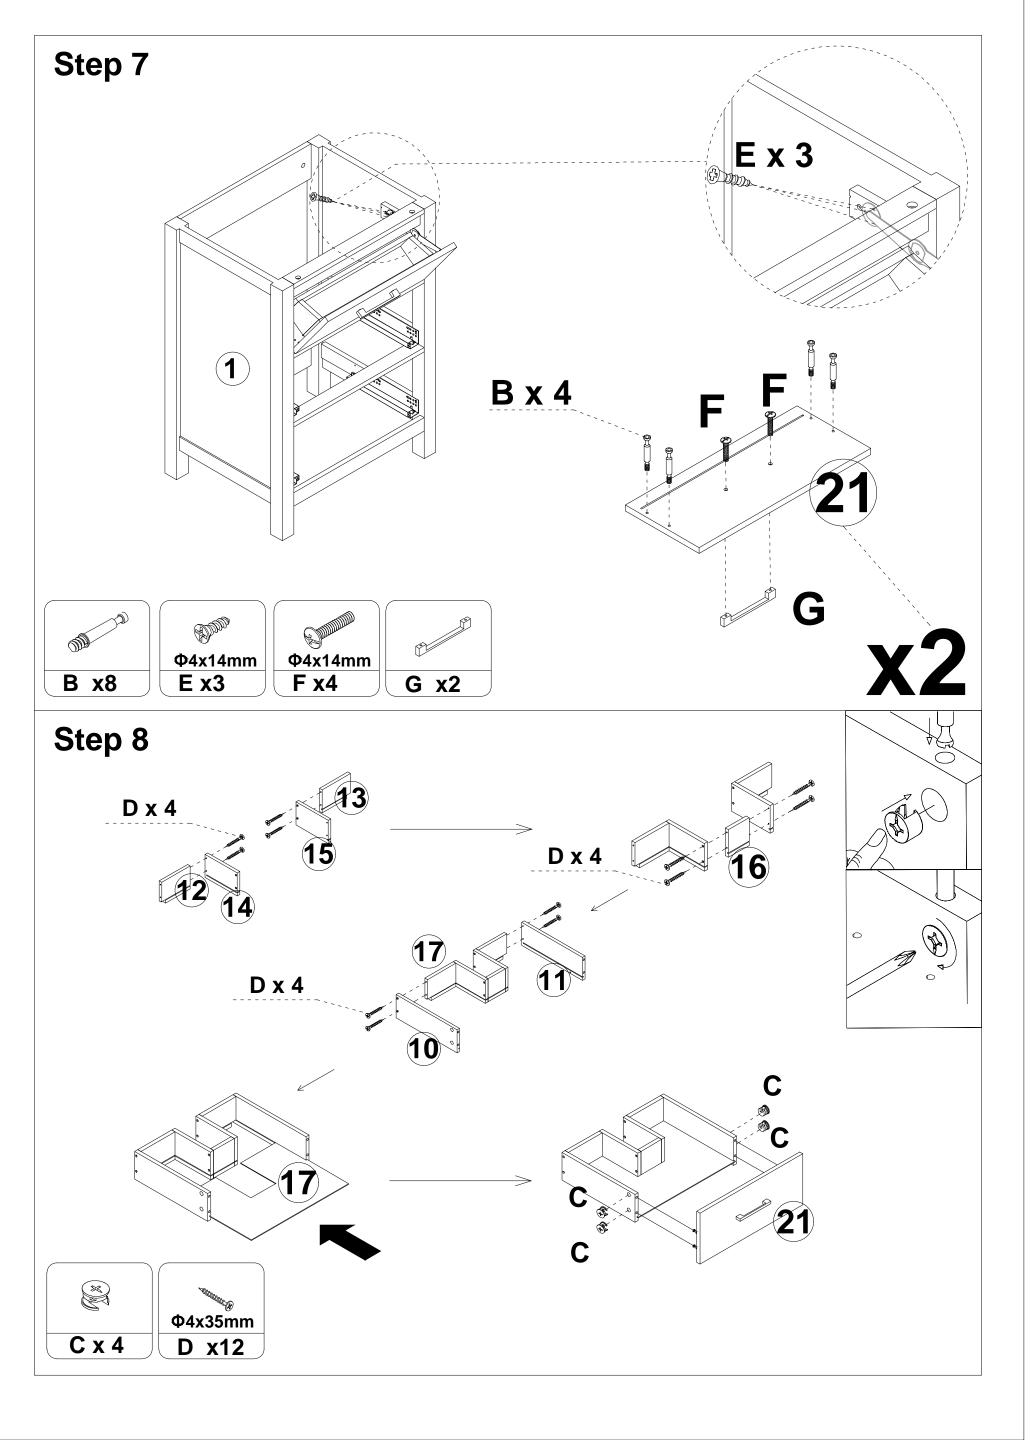

| Ф8х30mm  | BIJ M            | All as   | Ф4x35mm  | መ <sup>መ</sup><br>Φ4x14mm | همین<br>Ф4x14mm |
|----------|------------------|----------|----------|---------------------------|-----------------|
| A x 17+2 | B x 26+2         | C x 26+2 | D x 18+2 | E x 29+3                  | <b>F x 6</b>    |
|          | Ф <b>6х60</b> mm | 0        | 2000     |                           |                 |
| G x 3    | H x 2            | l x 2    | J x 2    | K x 2                     | L x2            |
|          | میں<br>Φ4x25mm   |          | C C      |                           |                 |
| M x 4    | N x 2            | O x 2    | P x 1    |                           |                 |