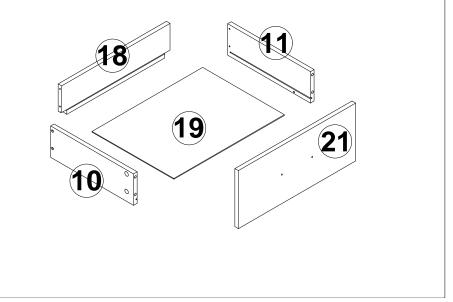

#### **Cam Lock Assembly Instructions**

|                |              | 0            |              |
|----------------|--------------|--------------|--------------|
| <b>1</b> x 1   | <b>2</b> x 1 | <b>3</b> x 1 | <b>4</b> x 1 |
| a<br>Bara      |              |              |              |
| <b>(5) x 1</b> | <b>6</b> x 1 | (7) x 1      | <b>8</b> x 2 |
| · · ·          |              |              | 0            |
| <b>9</b> x 1   | 10 x 2       | (1) x 2      | (12) x 1     |
|                | e<br>e       |              |              |
| 13 x 1         | 14) x 1      | 15 x 1       | 16 x 1       |
|                |              |              |              |
| 17 x 1         | 18 x 1       | 19 x 1       | 20 x 1       |
|                |              |              |              |
| 21 x 2         |              |              |              |