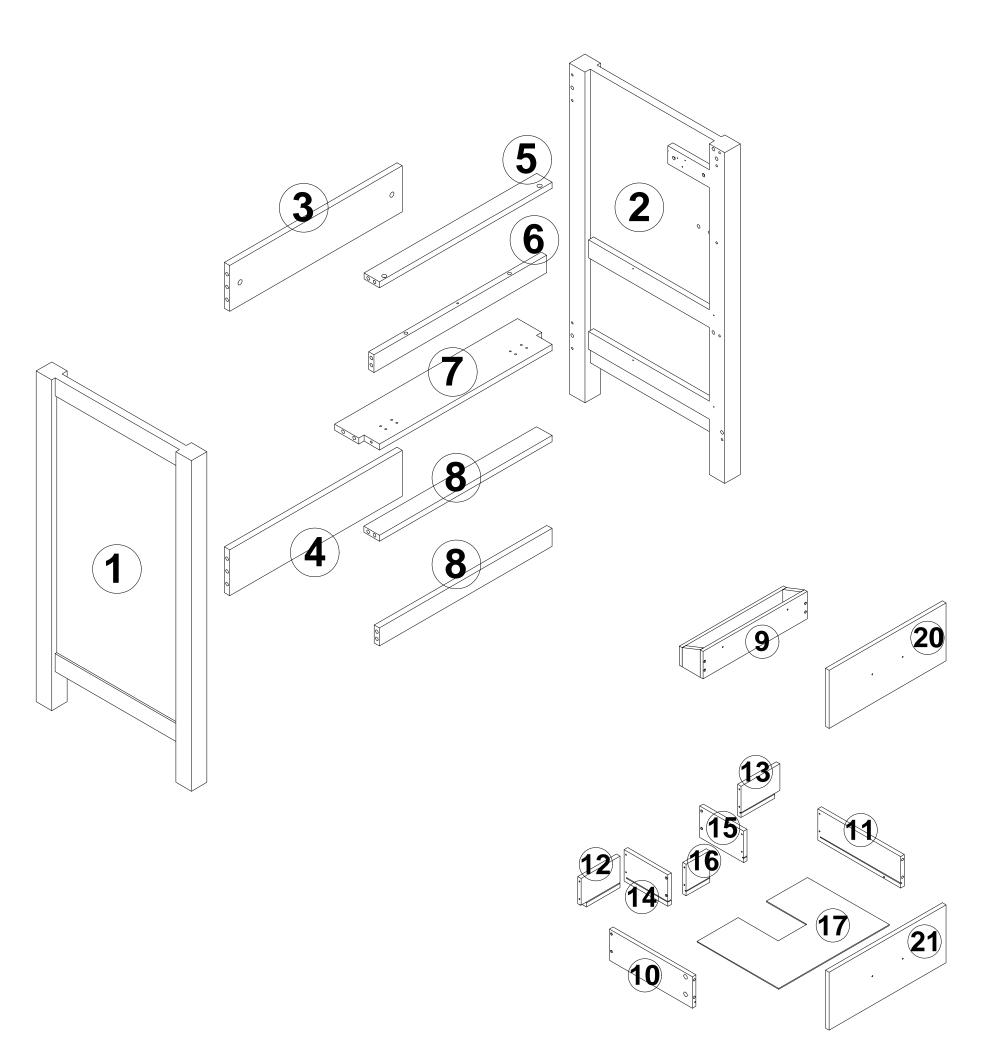

#### **Cam Lock Assembly Instructions**

|                |              | 0            |              |
|----------------|--------------|--------------|--------------|
| <b>1</b> x 1   | <b>2</b> x 1 | <b>3</b> x 1 | <b>4</b> x 1 |
| a<br>Bara      |              |              |              |
| <b>(5) x 1</b> | <b>6</b> x 1 | (7) x 1      | <b>8</b> x 2 |
| · · ·          |              |              | 0            |
| <b>9</b> x 1   | 10 x 2       | (1) x 2      | (12) x 1     |
|                | e<br>e       |              |              |
| 13 x 1         | 14) x 1      | 15 x 1       | 16 x 1       |
|                |              |              |              |
| 17 x 1         | 18 x 1       | 19 x 1       | 20 x 1       |
|                |              |              |              |
| 21 x 2         |              |              |              |