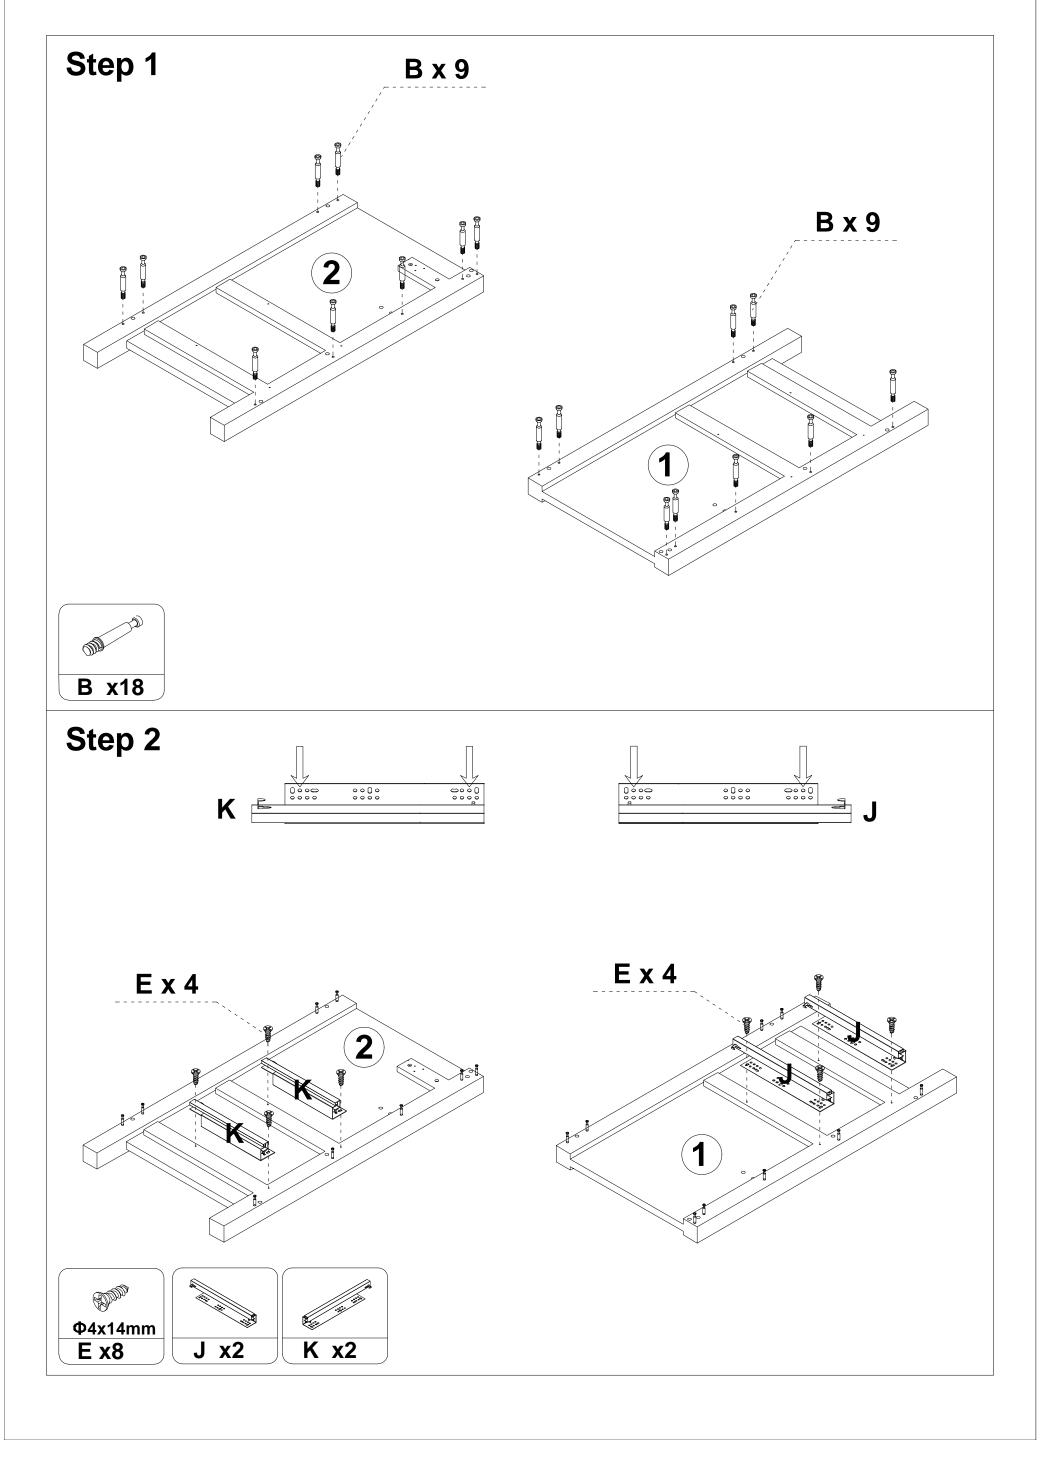

| Ф8х30mm  | BIJ M            | All as   | Ф4x35mm  | መ <sup>መ</sup><br>Φ4x14mm | همین<br>Ф4x14mm |
|----------|------------------|----------|----------|---------------------------|-----------------|
| A x 17+2 | B x 26+2         | C x 26+2 | D x 18+2 | E x 29+3                  | <b>F x 6</b>    |
|          | Ф <b>6х60</b> mm | 0        | 2000     |                           |                 |
| G x 3    | H x 2            | l x 2    | J x 2    | K x 2                     | L x2            |
|          | میں<br>Φ4x25mm   |          | C C      |                           |                 |
| M x 4    | N x 2            | O x 2    | P x 1    |                           |                 |