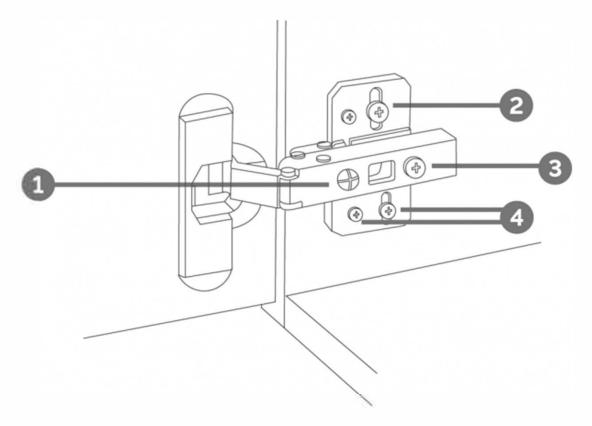

## HINGE ADJUSTMENTS

### 1 Sideways / Tilt adjustment

Turn the screw

clockwise to move the door further away from the side of the cabinet anticlockwise to move the door closer to the side of the cabinet

### **2 4** Height adjustment

While supporting the weight of the door, turn the screws **clockwise** to move the door up

anticlockwise to move the door down

#### **B** Forward and back adjustment

If the gap between the back of the door and the cabinet is too small, and the door may not close fully. Turn the screw clockwise to decrease the gap between the door and the cabinet anticlockwise to increase the gap between the door and the cabinet