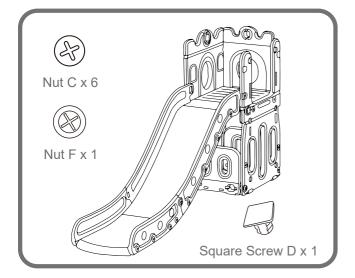

#### Step5

Connect the Round Hole Panel and Small Platform with 2pcs Nut C. Then attach this part to the slide section, secure with 3pcs Nut C.