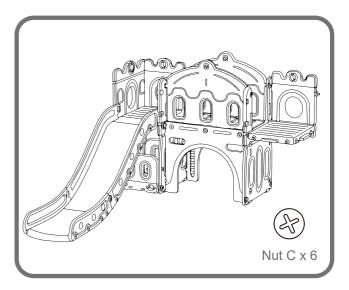

#### Step12

Attach the U-shaped Side Panel section to the assembled part, secure with 6pcs Nut C.