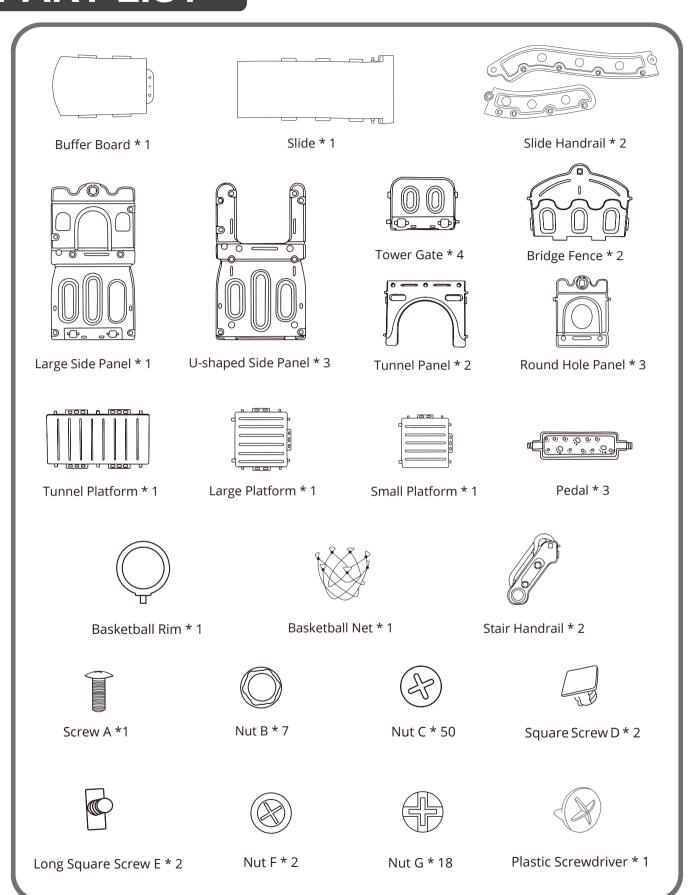

e or any source of ignition.
- Packing materials are not toys, keep them away from children.
- Instruct children on proper use of this product: only after properly assembled and installed, and not in a manner other than intended.
- Dress children appropriately: do not allow children to wear loose-fitting clothing including ponchos, scarves and garments with drawstrings. Well-fitting shoes must be worn at all times.
- Avoid placing equipment in direct sunlight as hot surfaces could cause serious burns.
- Provide adult supervision at all times.

## PLEASE DO NOT RETURN TO STORE



Please do not return this product to the retailer!!

We are able to assist you in ANY way

If you find that you have any trouble with assembly or missing or damaged parts please contact the seller.

### PART LIST





#### Step1

Attach the Slide to the Buffer Board, and secure with Screw A on the back.



#### Step3

Connect the Slide section previously assembled to the Large Side Panel, securing them with 1pc Nut C, 1pc Square Screw D and 1pc Nut F, using Plastic Screwdriver.





#### Step2

Connect the Handrails together with Long Square Screw E, and then attach the long handrail to Slide, secure with 9pcs Nut G on each side, 18pcs Nut G in total. Tighten with Plastic Screwdriver.



#### Step4

Take 2 Tower Gates, insert them through the holes on the Large Side Panel, and secure with 2pcs Nut C.

#### Step5

Connect the Round Hole Panel and Small Platform with 2pcs Nut C. Then attach this part to the slide section, secure with 3pcs Nut C.



#### Step6

Attach the U-shaped Side Panel as illustr