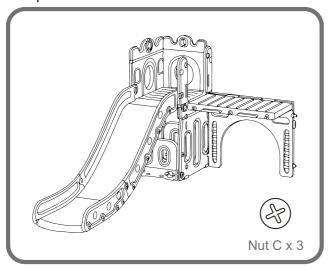

#### Step5

Connect the Round Hole Panel and Small Platform with 2pcs Nut C. Then attach this part to the slide section, secure with 3pcs Nut C.