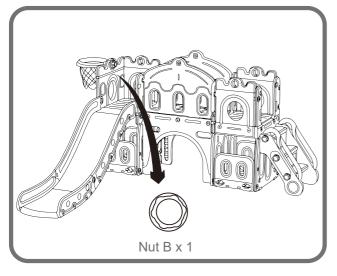

#### Step18

Put the Basketball Net on the Rim, and then install the basketball set to the Large Side Panel, fasten with Screw B.