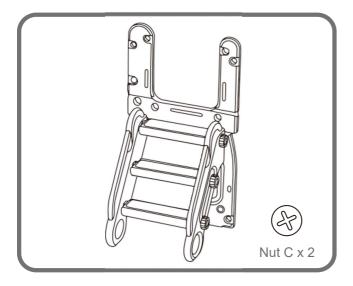

#### Step15

Insert the Pedals into the holes in Stair Handrails, and secure with 6pcs Nut B.