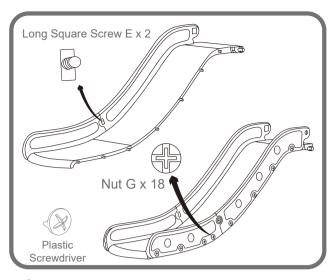

#### Step2

Connect the Handrails together with Long Square Screw E, and then attach the long handrail to Slide, secure with 9pcs Nut G on each side, 18pcs Nut G in total. Tighten with Plastic Screwdriver.