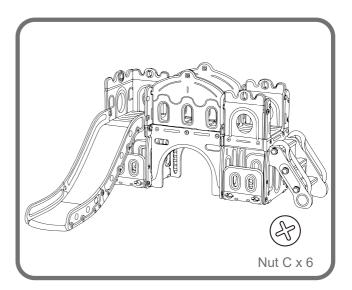

#### Step12

Attach the U-shaped Side Panel section to the assembled part, secure with 6pcs Nut C.