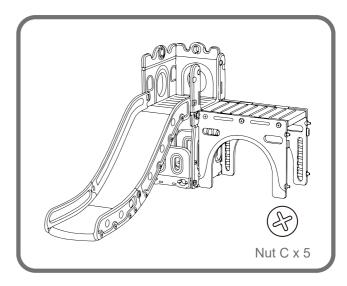

#### Step2

Connect the Handrails together with Long Square Screw E, and then attach the long handrail to Slide, secure with 9pcs Nut G on each side, 18pcs Nut G in total. Tighten with Plastic Screwdriver.



#### Step4

Take 2 Tower Gates, insert them through the holes on the Large Side Panel, and secure with 2pcs Nut C.

#### Step5

Connect the Round Hole Panel and Small Platform with 2pcs Nut C. Then attach this part to the slide section, secure with 3pcs Nut C.



#### Step6

Attach the U-shaped Side Panel as illustrated, and secure with 6pcs Nut C, 1pc Nut F and 1pc Square Screw D.



#### Step8

Position Tunnel Platform as illustrated, secure it to the assembled part with 3pcs Nut C.





#### Step7

Install the Tunnel Panel to the assembled section, and secure with 2pcs Nut C.



#### Step9

Attach another Tunnel Plate and secure with 5pcs Nut C.

#### Step10

Install the Bridge Fences and secure with 2pcs Nut C.



Step11

Connect the Round Hole Panel and the Large Platform with 5pcs Nut C.



Step13

Add the 3rd Round Hole Panel as illustrated, secure with 3pcs Nut C.





#### Step12

Attach the U-shaped Side Panel section to the assembled part, secure with 6pcs Nut C.



#### Step14

Insert 2 Tower Gates to the bottom of U-shaped Side Panel, secure with 2pcs Nut C.

#### Step15

Insert the Pedals into the holes in Stair Handrails, and secure with 6pcs Nut B.



#### Step16

Connect the Stair and the U-shaped Side Panel as illustrated, and secure with 2pcs Nut C.



#### Step18

Put the Basketball Net on the Rim, and then install the basketball set to the Larg