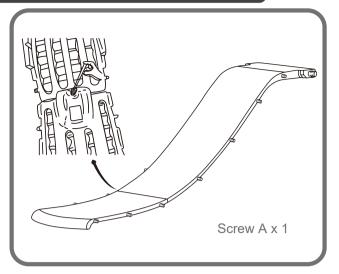

#### Step1

Attach the Slide to the Buffer Board, and secure with Screw A on the back.