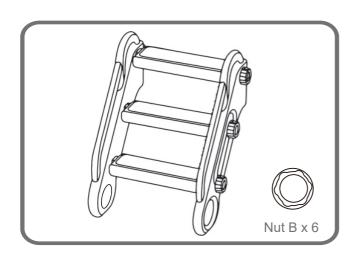

#### Step15

Insert the Pedals into the holes in Stair Handrails, and secure with 6pcs Nut B.