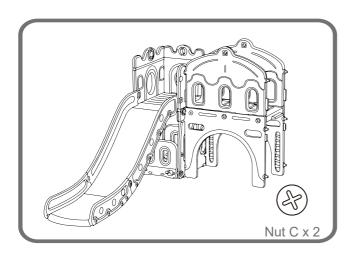

#### Step4

Take 2 Tower Gates, insert them through the holes on the Large Side Panel, and secure with 2pcs Nut C.