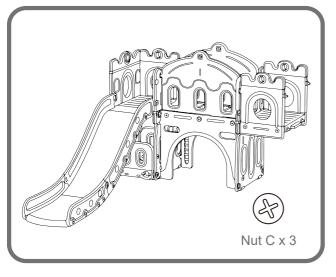

#### Step7

Install the Tunnel Panel to the assembled section, and secure with 2pcs Nut C.