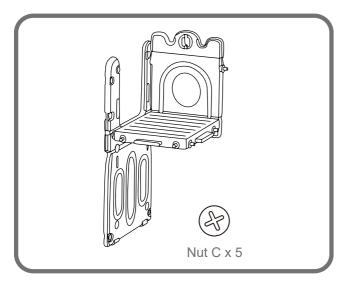

#### Step5

Connect the Round Hole Panel and Small Platform with 2pcs Nut C. Then attach this part to the slide section, secure with 3pcs Nut C.