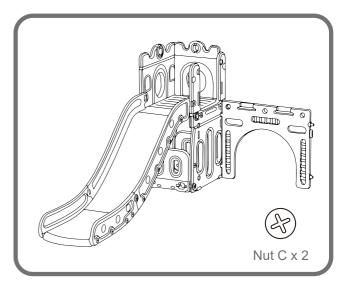

#### Step6

Attach the U-shaped Side Panel as illustrated, and secure with 6pcs Nut C, 1pc Nut F and 1pc Square Screw D.