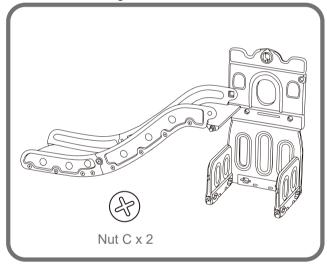

#### Step4

Take 2 Tower Gates, insert them through the holes on the Large Side Panel, and secure with 2pcs Nut C.