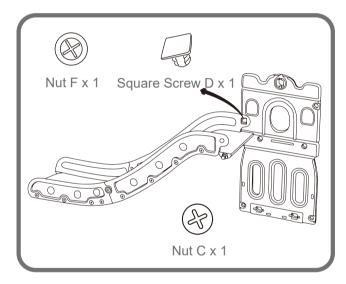

#### Step3

Connect the Slide section previously assembled to the Large Side Panel, securing them with 1pc Nut C, 1pc Square Screw D and 1pc Nut F, using Plastic Screwdriver.