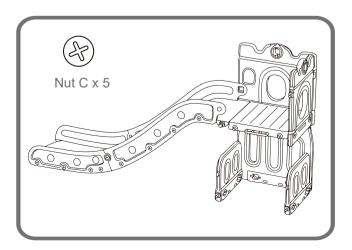

#### Step3

Connect the Slide section previously assembled to the Large Side Panel, securing them with 1pc Nut C, 1pc Square Screw D and 1pc Nut F, using Plastic Screwdriver.