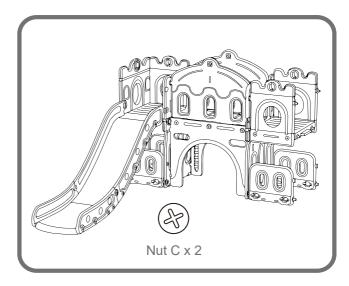

#### Step16

Connect the Stair and the U-shaped Side Panel as illustrated, and secure with 2pcs Nut C.