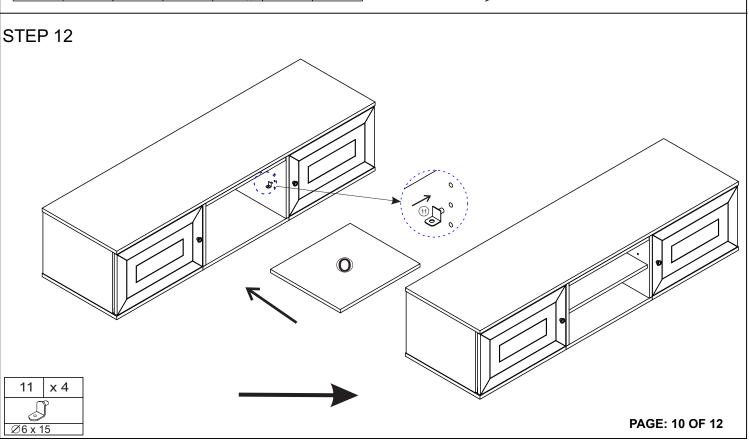

# **PARTS LIST**

| l   |                                |                                        |      |     |                          |        |      |
|-----|--------------------------------|----------------------------------------|------|-----|--------------------------|--------|------|
| NO. | COMPONENT                      | SKETCH                                 | QTY. | NO. | COMPONENT                | SKETCH | QTY. |
| A   | Top Panel                      | : :                                    | 1PC  | J   | Middle Bottom<br>Panel   |        | 1PC  |
| В   | Left Outer Panel               |                                        | 1PC  | K   | Left Door                |        | 1PC  |
| С   | Right Outer Panel              | 30000                                  | 1PC  | L   | Right Door               |        | 1PC  |
| D   | Left Inner Panel               | 100 00 0 0 0 0 0 0 0 0 0 0 0 0 0 0 0 0 | 1PC  | М   | Wall Cleat               |        | 2PCS |
| E   | Right Inner Panel              | o o o                                  | 1PC  | N   | Back Corner              |        | 4PCS |
| F   | Left Panel of<br>Middle Frame  |                                        | 1PC  | 0   | Shelf                    |        | 1PC  |
| G   | Right Panel of<br>Middle Frame |                                        | 1PC  | Р   | Front Bar                | •      | 1PC  |
| Н   | Left Bottom Panel              |                                        | 1PC  | Q   | Left/Right<br>Rear Panel |        | 2PCS |
| I   | Right Bottom Panel             |                                        | 1PC  | R   | Middle Rear Panel        | 0      | 1PC  |

# **HARDWARE LIST**

| NO. | COMPONENT                                 | SKETCH | QTY.  |
|-----|-------------------------------------------|--------|-------|
| 1   | Cam Bolt                                  | (A)    | 12PCS |
| 2   | Cam Lock                                  |        | 12PCS |
| 3   | Wooden Dowel<br>8 x 30                    |        | 32PCS |
| 4   | Long Bolt<br>1/4" x 38                    |        | 26PCS |
| 5   | Short Bolt<br>1/4" x 20                   |        | 8PCS  |
| 6   | Flat Washer<br>1/4" DIA                   |        | 34PCS |
| 7   | Spring Washer<br>1/4" DIA                 |        | 34PCS |
| 8   | M4 ALLEN KEY                              |        | 1PC   |
| 9   | WOOD SCREW<br>M3 x 15 (2 Extra)           | 9-mmm> | 6PCS  |
| 10  | Plastic Washer                            |        | 4PCS  |
| 11  | Shelf Pin                                 |        | 4PCS  |
| 12  | Magnetic<br>Door Catch<br>(2pcs Extra)    |        | 2PCS  |
| 13  | Door Knob                                 |        | 2PCS  |
| 14  | Bolt of Handle<br>5/32" x 20              |        | 2PCS  |
| 15  | Plastic Anchor<br>M8 x 60<br>(4pcs Extra) | (g)    | 4PCS  |
| 16  | Bolt Wooden<br>M6 x 50<br>(2pcs Extra)    |        | 4PCS  |