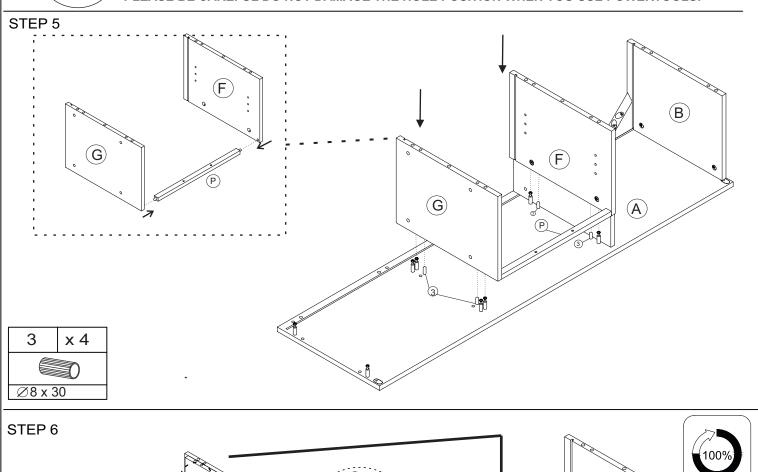

**PAGE: 3 OF 12** 

ASSEMBLY TOOLS REQUIRED ( NOT INCLUDED)

PAGE: 5 OF 12

PLEASE BE CAREFUL DO NOT DAMAGE THE HOLE POSITION WHEN YOU USE POWERTOOLS!

M3 x 15

46 x 16 x 14

ASSEMBLY TOOLS REQUIRED ( NOT INCLUDED)

PLEASE BE CAREFUL DO NOT DAMAGE THE HOLE POSITION WHEN YOU USE POWERTOOLS!

ASSEMBLY TOOLS REQUIRED ( NOT INCLUDED) PLEASE BE CAREFUL DO NOT DAMAGE THE HOLE POSITION WHEN YOU USE POWERTOOLS!

ASSEMBLY TOOLS REQUIRED ( NOT INCLUDED) PLEASE BE CAREFUL DO NOT DAMAGE THE HOLE POSITION WHEN YOU USE POWERTOOLS!