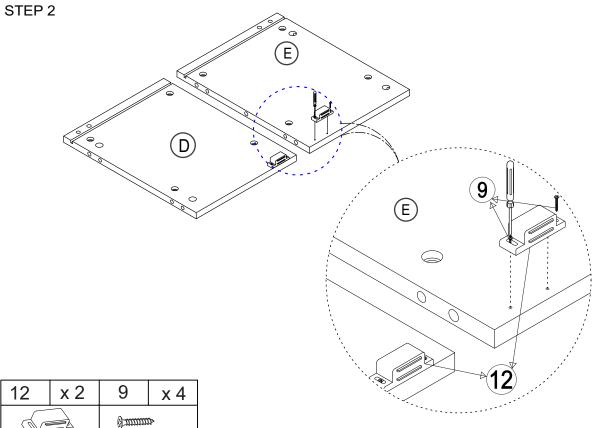

**PAGE: 3 OF 12** 

ASSEMBLY TOOLS REQUIRED ( NOT INCLUDED)

PAGE: 5 OF 12

PLEASE BE CAREFUL DO NOT DAMAGE THE HOLE POSITION WHEN YOU USE POWERTOOLS!

M3 x 15

46 x 16 x 14

ASSEMBLY TOOLS REQUIRED ( NOT INCLUDED)