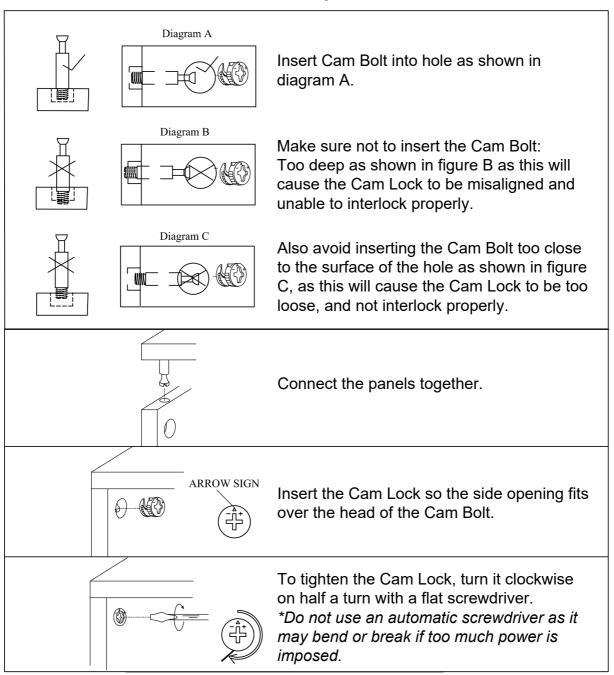

quality product. Be sure to check all packing materials carefully for small parts, which may have come loose inside the carton during shipment. Identify and count all items according to the PARTS LIST and/or HARDWARE LIST shown below.

Caution: Please read the instructions thoroughly before assembly.

- 1. We recommend that you assemble this product with the assistance of another person; this will make the assembly easier, and will help eliminate damage to the product or injury to persons during assembly.
- 2. Please do not over tighten screws or bolts until the assembly is completed.
- 3. Please put all parts on a non-abrasive floor before assembly, and follow the assembly steps to assemble your newly purchased product correctly and efficiently.

#### **Cam Lock Assembly Instructions**



# **PARTS LIST**

| l   |                                |                                        |      |     |                          |        |      |
|-----|--------------------------------|----------------------------------------|------|-----|--------------------------|--------|------|
| NO. | COMPONENT                      | SKETCH                                 | QTY. | NO. | COMPONENT                | SKETCH | QTY. |
| A   | Top Panel                      | : :                                    | 1PC  | J   | Middle Bottom<br>Panel   |        | 1PC  |
| В   | Left Outer Panel               |                                        | 1PC  | K   | Left Door                |        | 1PC  |
| С   | Right Outer Panel              | 30000                                  | 1PC  | L