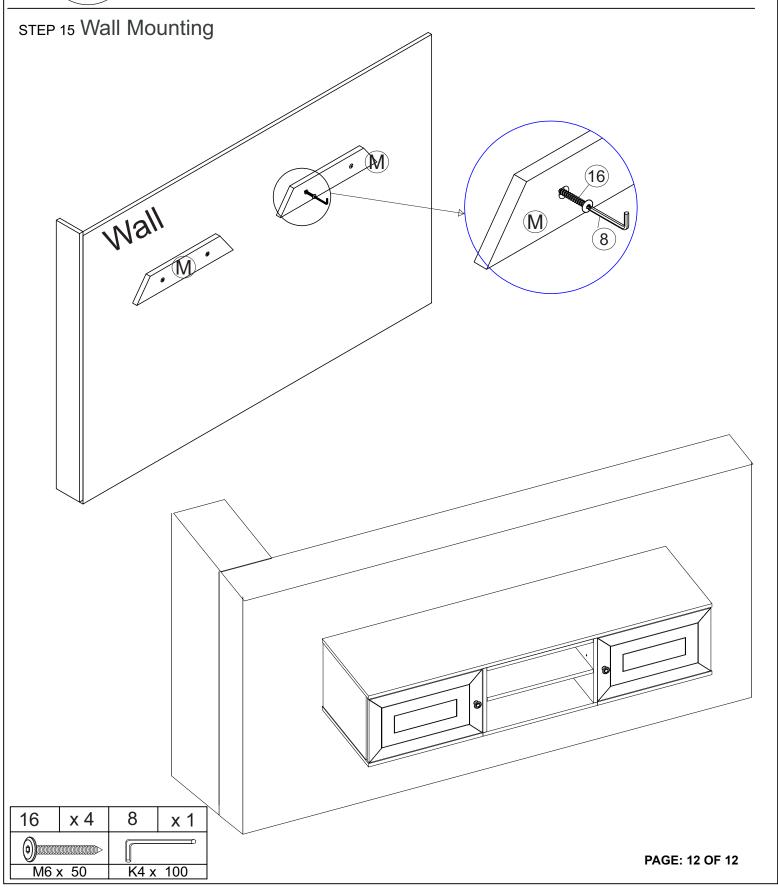

ASSEMBLY TOOLS REQUIRED ( NOT INCLUDED)

Ø10 x 60

PAGE: 11 OF 12

ASSEMBLY TOOLS REQUIRED ( NOT INCLUDED)

PLEASE BE CAREFUL DO NOT DAMAGE THE HOLE POSITION WHEN YOU USE POWERTOOLS!