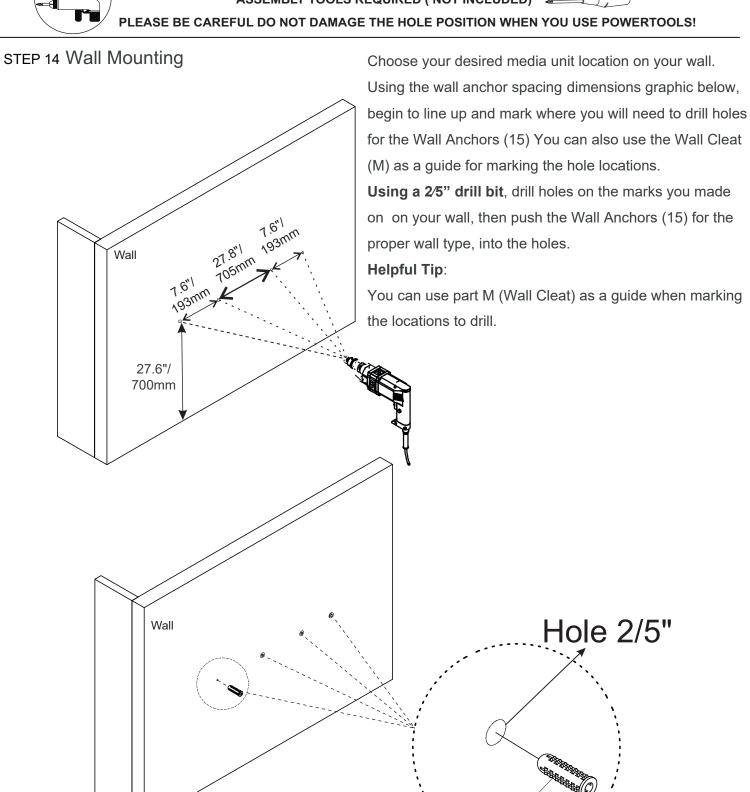

**PAGE: 3 OF 12** 

ASSEMBLY TOOLS REQUIRED ( NOT INCLUDED)

PAGE: 5 OF 12

PLEASE BE CAREFUL DO NOT DAMAGE THE HOLE POSITION WHEN YOU USE POWERTOOLS!

M3 x 15

46 x 16 x 14

ASSEMBLY TOOLS REQUIRED ( NOT INCLUDED)

PLEASE BE CAREFUL DO NOT DAMAGE THE HOLE POSITION WHEN YOU USE POWERTOOLS!

ASSEMBLY TOOLS REQUIRED ( NOT INCLUDED) PLEASE BE CAREFUL DO NOT DAMAGE THE HOLE POSITION WHEN YOU USE POWERTOOLS!

ASSEMBLY TOOLS REQUIRED ( NOT INCLUDED) PLEASE BE CAREFUL DO NOT DAMAGE THE HOLE POSITION WHEN YOU USE POWERTOOLS!