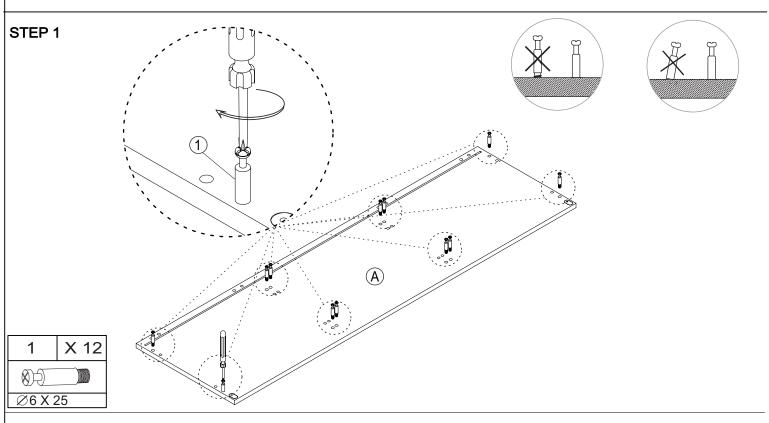

**PAGE: 3 OF 12** 

ASSEMBLY TOOLS REQUIRED ( NOT INCLUDED)

PAGE: 5 OF 12

PLEASE BE CAREFUL DO NOT DAMAGE THE HOLE POSITION WHEN YOU USE POWERTOOLS!

M3 x 15

46 x 16 x 14

ASSEMBLY TOOLS REQUIRED ( NOT INCLUDED)