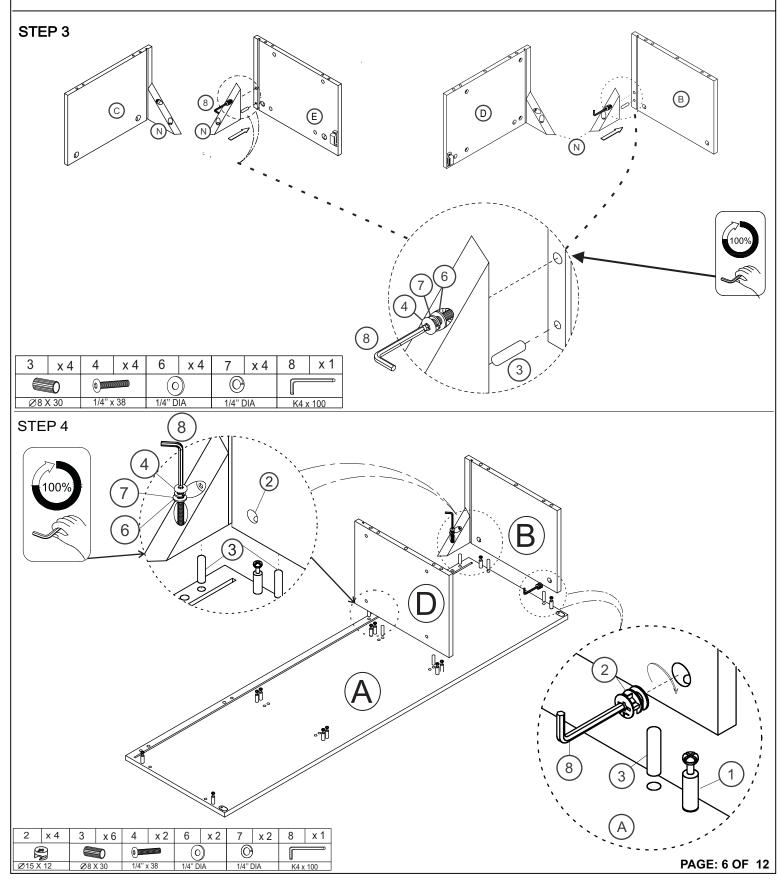

**PAGE: 3 OF 12** 

ASSEMBLY TOOLS REQUIRED ( NOT INCLUDED)

PAGE: 5 OF 12

PLEASE BE CAREFUL DO NOT DAMAGE THE HOLE POSITION WHEN YOU USE POWERTOOLS!

M3 x 15

46 x 16 x 14

ASSEMBLY TOOLS REQUIRED ( NOT INCLUDED)