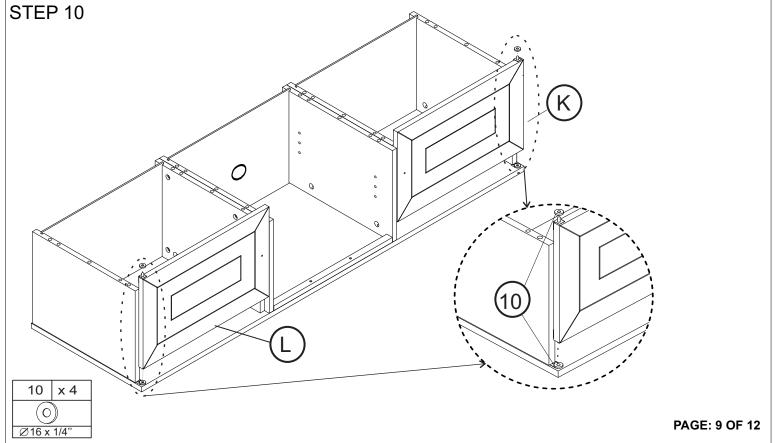

ASSEMBLY TOOLS REQUIRED ( NOT INCLUDED)

Ø10 x 60

PAGE: 11 OF 12

ASSEMBLY TOOLS REQUIRED ( NOT INCLUDED)

PLEASE BE CAREFUL DO NOT DAMAGE THE HOLE POSITION WHEN YOU USE POWERTOOLS!