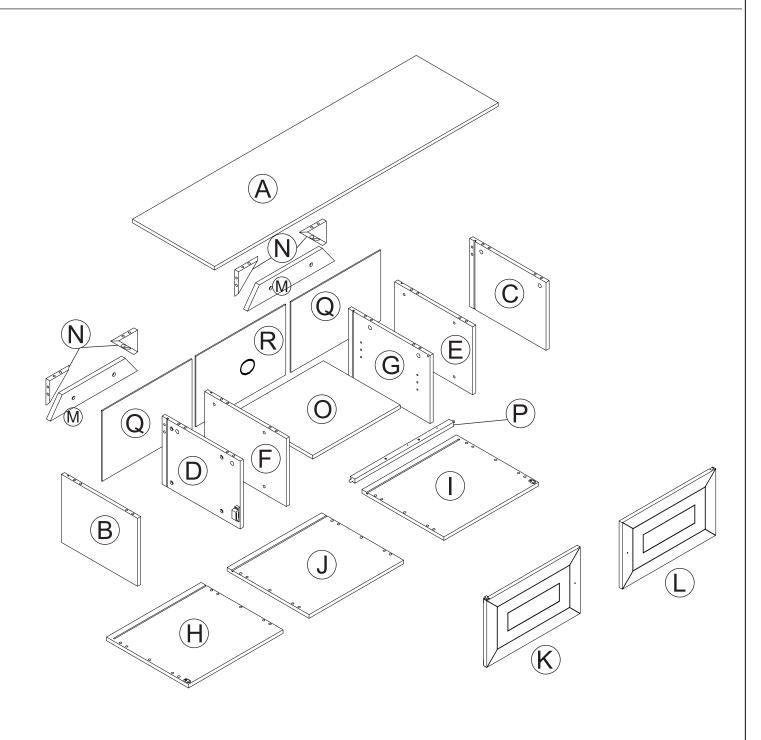

# **PARTS LIST**

| l   |                                |                                        |      |     |                          |        |      |
|-----|--------------------------------|----------------------------------------|------|-----|--------------------------|--------|------|
| NO. | COMPONENT                      | SKETCH                                 | QTY. | NO. | COMPONENT                | SKETCH | QTY. |
| A   | Top Panel                      | : :                                    | 1PC  | J   | Middle Bottom<br>Panel   |        | 1PC  |
| В   | Left Outer Panel               |                                        | 1PC  | K   | Left Door                |        | 1PC  |
| С   | Right Outer Panel              | 30000                                  | 1PC  | L   | Right Door               |        | 1PC  |
| D   | Left Inner Panel               | 100 00 0 0 0 0 0 0 0 0 0 0 0 0 0 0 0 0 | 1PC  | М   | Wall Cleat               |        | 2PCS |
| E   | Right Inner Panel              | o o o                                  | 1PC  | N   | Back Corner              |        | 4PCS |
| F   | Left Panel of<br>Middle Frame  |                                        | 1PC  | 0   | Shelf                    |        | 1PC  |
| G   | Right Panel of<br>Middle Frame |                                        | 1PC  | Р   | Front Bar                | •      | 1PC  |
| Н   | Left Bottom Panel              |                                        | 1PC  | Q   | Left/Right<br>Rear Panel |        | 2PCS |
| I   | Right Bottom Panel             |                                        | 1PC  | R   | Middle Rear Panel        | 0      | 1PC  |