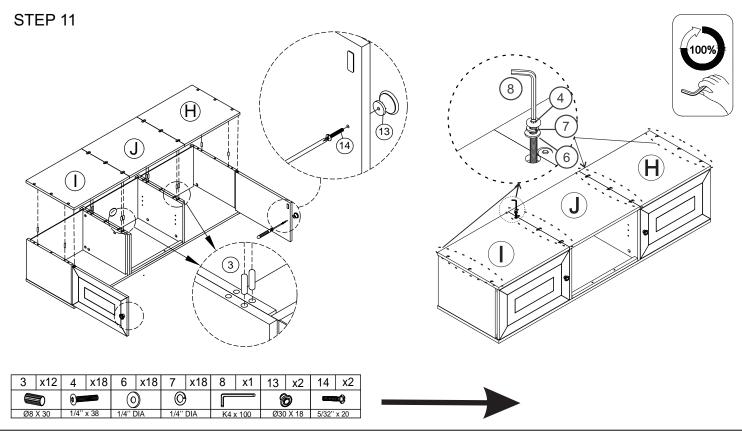

# **PARTS LIST**

| l   |                                |                                        |      |     |                          |        |      |
|-----|--------------------------------|----------------------------------------|------|-----|--------------------------|--------|------|
| NO. | COMPONENT                      | SKETCH                                 | QTY. | NO. | COMPONENT                | SKETCH | QTY. |
| A   | Top Panel                      | : :                                    | 1PC  | J   | Middle Bottom<br>Panel   |        | 1PC  |
| В   | Left Outer Panel               |                                        | 1PC  | K   | Left Door                |        | 1PC  |
| С   | Right Outer Panel              | 30000                                  | 1PC  | L   | Right Door               |        | 1PC  |
| D   | Left Inner Panel               | 100 00 0 0 0 0 0 0 0 0 0 0 0 0 0 0 0 0 | 1PC  | М   | Wall Cleat               |        | 2PCS |
| E   | Right Inner Panel              | o o o                                  | 1PC  | N   | Back Corner              |        | 4PCS |
| F   | Left Panel of<br>Middle Frame  |                                        | 1PC  | 0   | Shelf                    |        | 1PC  |
| G   | Right Panel of<br>Middle Frame |                                        | 1PC  | Р   | Front Bar                | •      | 1PC  |
| Н   | Left Bottom Panel              |                                        | 1PC  | Q   | Left/Right<br>Rear Panel |        | 2PCS |
| I   | Right Bottom Panel             |                                        | 1PC  | R   | Middle Rear Panel        | 0      | 1PC  |

# **HARDWARE LIST**

| NO. | COMPONENT                                 | SKETCH | QTY.  |
|-----|-------------------------------------------|--------|-------|
| 1   | Cam Bolt                                  | (A)    | 12PCS |
| 2   | Cam Lock                                  |        | 12PCS |
| 3   | Wooden Dowel<br>8 x 30                    |        | 32PCS |
| 4   | Long Bolt<br>1/4" x 38                    |        | 26PCS |
| 5   | Short Bolt<br>1/4" x 20                   |        | 8PCS  |
| 6   | Flat Washer<br>1/4" DIA                   |        | 34PCS |
| 7   | Spring Washer<br>1/4" DIA                 |        | 34PCS |
| 8   | M4 ALLEN KEY                              |        | 1PC   |
| 9   | WOOD SCREW<br>M3 x 15 (2 Extra)           | 9-mmm> | 6PCS  |
| 10  | Plastic Washer                            |        | 4PCS  |
| 11  | Shelf Pin                                 |        | 4PCS  |
| 12  | Magnetic<br>Door Catch<br>(2pcs Extra)    |        | 2PCS  |
| 13  | Door Knob                                 |        | 2PCS  |
| 14  | Bolt of Handle<br>5/32" x 20              |        | 2PCS  |
| 15  | Plastic Anchor<br>M8 x 60<br>(4pcs Extra) | (g)    | 4PCS  |
| 16  | Bolt Wooden<br>M6 x 50<br>(2pcs Extra)    |        | 4PCS  |