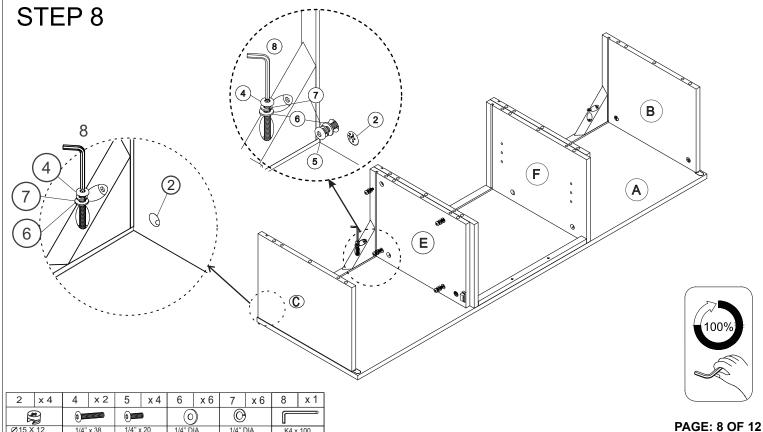

**PAGE: 3 OF 12** 

ASSEMBLY TOOLS REQUIRED ( NOT INCLUDED)

PAGE: 5 OF 12

PLEASE BE CAREFUL DO NOT DAMAGE THE HOLE POSITION WHEN YOU USE POWERTOOLS!

M3 x 15

46 x 16 x 14

ASSEMBLY TOOLS REQUIRED ( NOT INCLUDED)