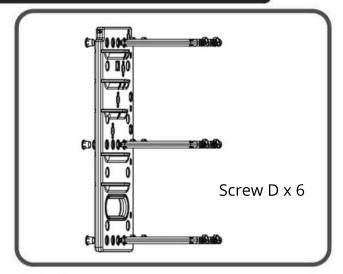

#### Step1

Install the 3 Treehouse Shelves into Side Panel B, secure with 6pcs Screw D in total.

#### Step2

Attach the 2nd Side Panel B, secure this side with 6pcs Screw D, too.