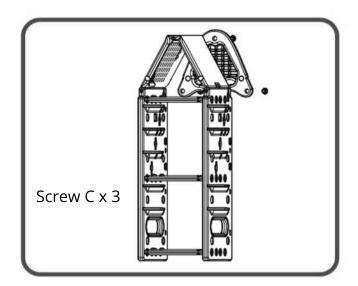

#### Step6

Slide Nut A through the Support Bar first, then insert the Bar through the holes on Side Panel as shown, secure the other end with Screw A. Rotate the Nut to tighten the set.