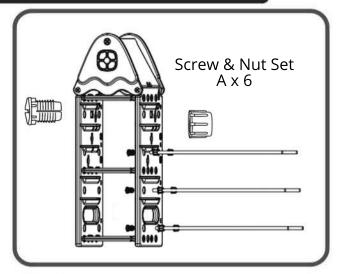

#### Step8

Attach Side Panel A, secure the Support Bars with 6 sets of Screw & Nut A, and the Top Shelf with 2pcs Screw B.