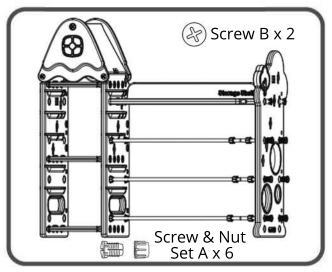

#### Step6

Slide Nut A through the Support Bar first, then insert the Bar through the holes on Side Panel as shown, secure the other end with Screw A. Rotate the Nut to tighten the set.

#### Step8

Attach Side Panel A, secure the Support Bars with 6 sets of Screw & Nut A, and the Top Shelf with 2pcs Screw B.