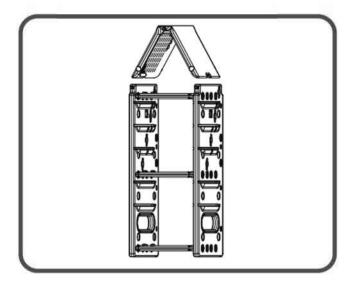

#### Step3

Bend the Treehouse Roof slightly, and put it on the rack.

#### Step4

Attach the Window from one side, secure the bottom to the Side Panel B with 2pcs Screw C, and the top to the Roof with 1pc Screw C.

#### Step5

Repeat the same to secure the 2nd Window with 3pcs Screw C.