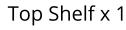

#### Step8

Attach Side Panel A, secure the Support Bars with 6 sets of Screw & Nut A, and the Top Shelf with 2pcs Screw B.