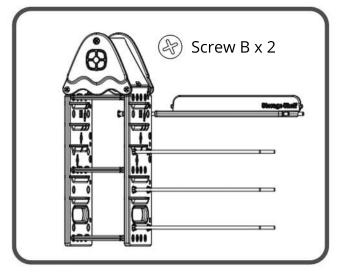

#### Step7

Install the Top Shelf, secure it to the Side Panel with 2pcs Screw B. Tighten with Plastic Screwdriver.