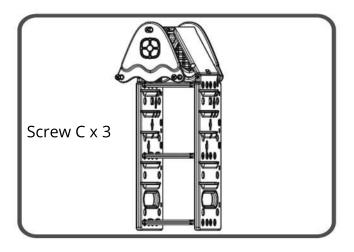

#### Step3

Bend the Treehouse Roof slightly, and put it on the rack.

#### Step4

Attach the Window from one side, secure the bottom to the Side Panel B with 2pcs Screw C, and the top to the Roof with 1pc Screw C.

#### Step5

Repeat the same to secure the 2nd Window with 3pcs Screw C.