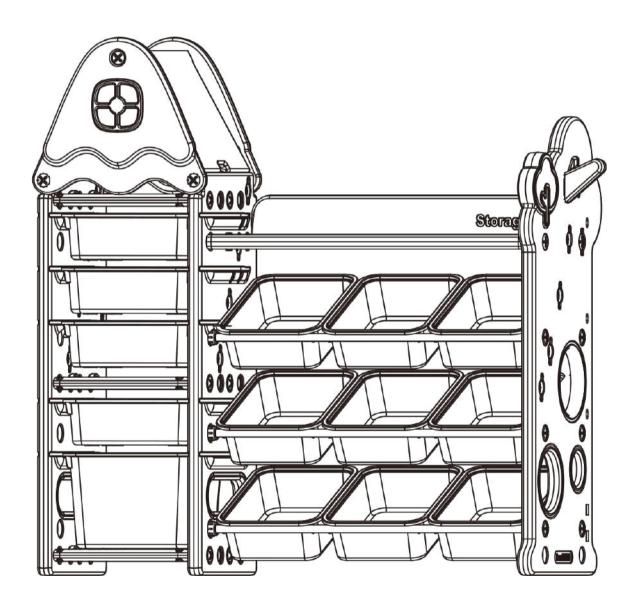

# **Toy Storage Organizer**

## PART LIST

Window x 2

Side Panel A x 1

Support Bar x 6

Roof x 1

Large Storage Bin x 1

Small Storage Bin x 13

Treehouse Shelf x 3

Side Panel B x 2

Hanger x 1

Plastic Screwdriver x 1

Sticker x 1

Screw & Nut set A x 12

Screw B x 5

Screw C x 6

Screw D x 12

#### Step10

Put stickers on the Side Panel. Insert the Storage Bins into the rack.