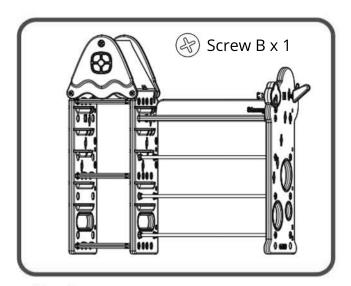

of slightly, and put it on the rack.





#### Step2

Attach the 2nd Side Panel B, secure this side with 6pcs Screw D, too.



#### Step4

Attach the Window from one side, secure the bottom to the Side Panel B with 2pcs Screw C, and the top to the Roof with 1pc Screw C.

#### Step5

Repeat the same to secure the 2nd Window with 3pcs Screw C.

## **ASSEMBLY**



#### Step6

Slide Nut A through the Support Bar first, then insert the Bar through the holes on Side Panel as shown, secure the other end with Screw A. Rotate the Nut to tighten the set.



#### Step8

Attach Side Panel A, secure the Support Bars with 6 sets of Screw & Nut A, and the Top Shelf with 2pcs Screw B.





#### Step7

Install the Top Shelf, secure it to the Side Panel with 2pcs Screw B. Tighten with Plastic Screwdriver.



#### Step9

Install the Hanger, secure it to the Side Panel A with 1pc Screw B.

#### Step10

Put stickers on the Side Panel. Insert the Storage Bins into the rack.