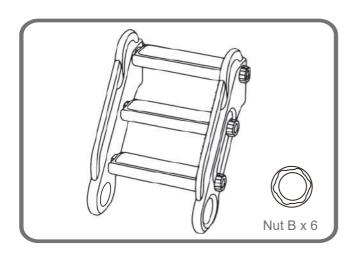

#### Step15

Insert the Pedals into the holes in Stair Handrails, and secure with 6pcs Nut B.