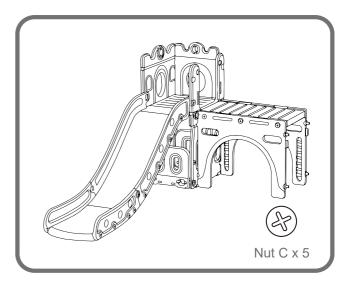

#### Step2

Connect the Handrails together with Long Square Screw E, and then attach the long handrail to Slide, secure with 9pcs Nut G on each side, 18pcs Nut G in total. Tighten with Plastic Screwdriver.



#### Step4

Take 2 Tower Gates, insert them through the holes on the Large Side Panel, and secure with 2pcs Nut C.

#### Step5

Connect the Round Hole Panel and Small Platform with 2pcs Nut C. Then attach this part to the slide section, secure with 3pcs Nut C.



#### Step6

Attach the U-shaped Side Panel as illustrated, and secure with 6pcs Nut C, 1pc Nut F and 1pc Square Screw D.



#### Step8

Position Tunnel Platform as illustrated, secure it to the assembled part with 3pcs Nut C.





#### Step7

Install the Tunnel Panel to the assembled section, and secure with 2pcs Nut C.



#### Step9

Attach another Tunnel Plate and secure with 5pcs Nut C.

#### Step10

Install the Bridge Fences and secure with 2pcs Nut C.



Step11

Connect the Round Hole Panel and the Large Platform with 5pcs Nut C.



#### Step13

Add the 3rd Round Hole Panel as illustrated, secure with 3pcs Nut C.





#### Step12

Attach the U-shaped Side Panel section to the assembled part, secure with 6pcs Nut C.



#### Step14

Insert 2 Tower Gates to the bottom of U-shaped Side Panel, secure with 2pcs Nut C.

#### Step15

Insert the Pedals into the holes in Stair Handrails, and secure with 6pcs Nut B.



#### Step16

Connect the Stair and the U-shaped Side Panel as illustrated, and secure with 2pcs Nut C.



#### Step18

Put the Basketball Net on the Rim, and then install the basketball set to the