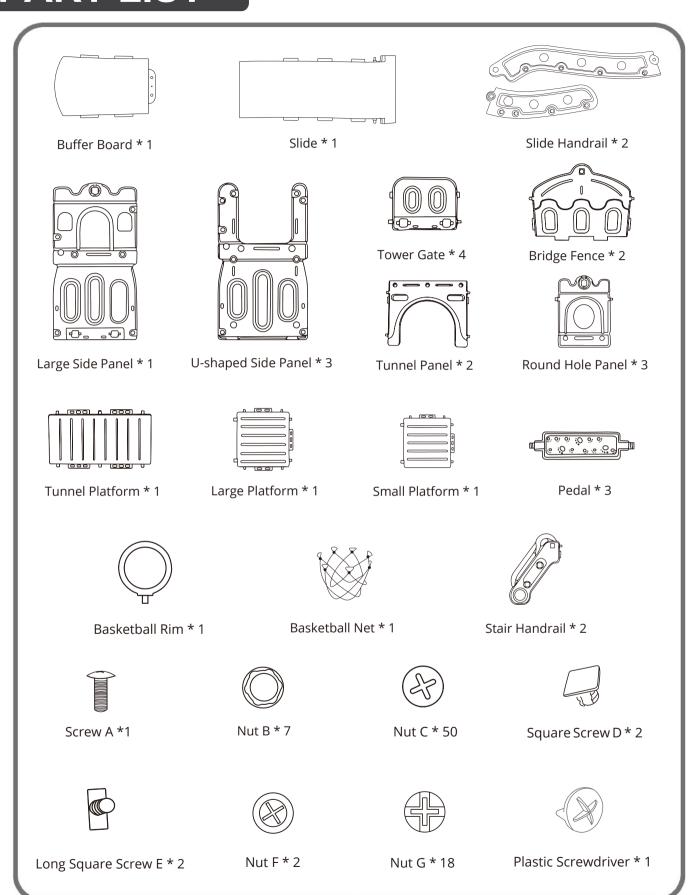

e or any source of ignition.
- Packing materials are not toys, keep them away from children.
- Instruct children on proper use of this product: only after properly assembled and installed, and not in a manner other than intended.
- Dress children appropriately: do not allow children to wear loose-fitting clothing including ponchos, scarves and garments with drawstrings. Well-fitting shoes must be worn at all times.
- Avoid placing equipment in direct sunlight as hot surfaces could cause serious burns.
- Provide adult supervision at all times.

## PLEASE DO NOT RETURN TO STORE



Please do not return this product to the retailer!!

We are able to assist you in ANY way

If you find that you have any trouble with assembly or missing or damaged parts please contact the seller.

### PART LIST





#### Step1

Attach the Slide to the Buffer Board, and secure with Screw A on the back.



#### Step3

Connect the Slide section previously assembled to the Large Side Panel, securing them with 1pc Nut C, 1pc Square Screw D and 1pc Nut F, using Plastic Screwdriver.





#### Step2

Connect the Handrails together with Long Square Screw E, and then attach the long handrail to Slide, secure with 9pcs Nut G on each side, 18pcs Nut G in total. Tighten with Plastic Screwdriver.



#### Step4

Take 2 Tower Gates, insert them through the holes on the Large Side Panel, and secure with 2pcs Nut C.

#### Step5

Connect the Round Hole Panel and Small Platform with 2pcs Nut C. Then attach this part to the slide section, secure with 3pcs Nut C.



#### Step6

Attach the U-shaped Side Panel as illustr