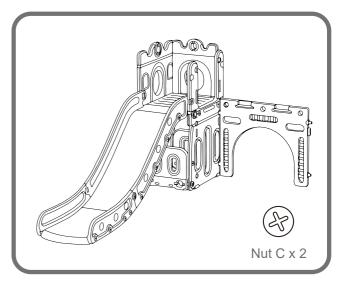

#### Step7

Install the Tunnel Panel to the assembled section, and secure with 2pcs Nut C.