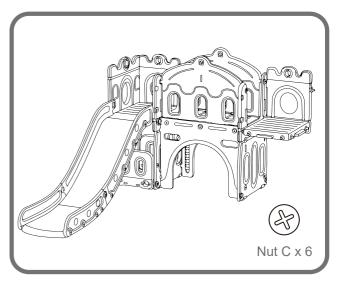

#### Step12

Attach the U-shaped Side Panel section to the assembled part, secure with 6pcs Nut C.