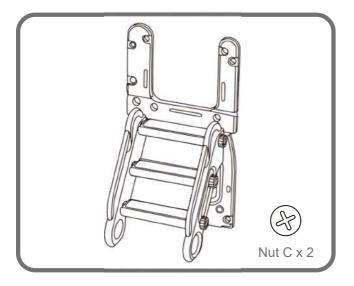

#### Step15

Insert the Pedals into the holes in Stair Handrails, and secure with 6pcs Nut B.