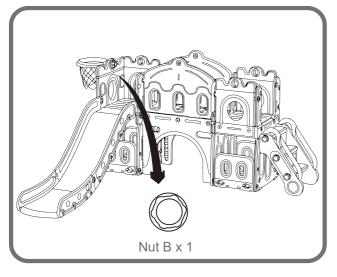

#### Step18

Put the Basketball Net on the Rim, and then install the basketball set to the Large Side Panel, fasten with Screw B.