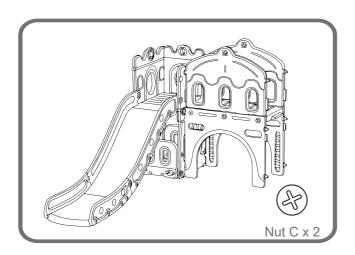

#### Step6

Attach the U-shaped Side Panel as illustrated, and secure with 6pcs Nut C, 1pc Nut F and 1pc Square Screw D.