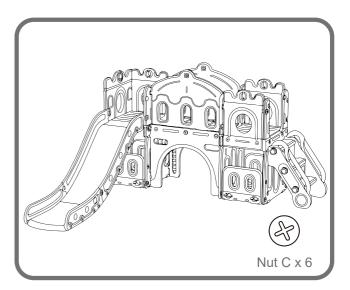

#### Step12

Attach the U-shaped Side Panel section to the assembled part, secure with 6pcs Nut C.