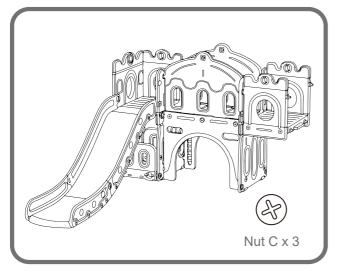

#### Step10

Install the Bridge Fences and secure with 2pcs Nut C.

Step11

Connect the Round Hole Panel and the Large Platform with 5pcs Nut C.