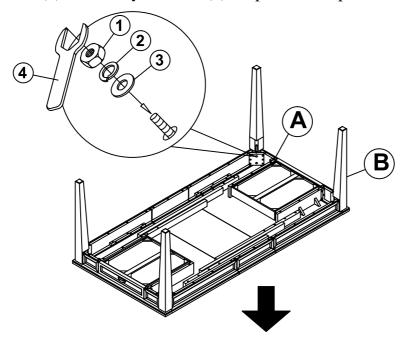

### CY400TKW ASSEMBLY INSTRUCTIONS

**STEP 1**: Place the Table Top (A) on the floor with a piece of cloth or carpet underneath to prevent finish from the scratching. Attach the Leg (B) to the Table Top (A) by using Flat Washer (3), Lock Washer (2), Hex Nut (1). Secure by Wrench (4). Repeat this step for the remaining three legs.