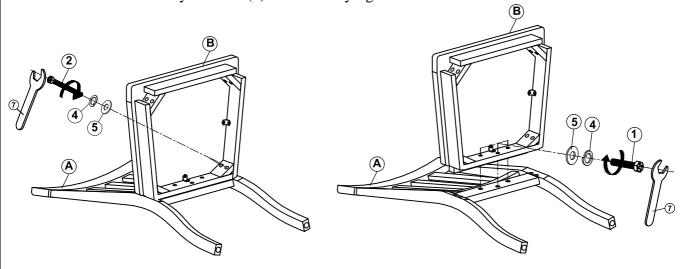

### **ASSEMBLY INSTRUCTIONS**

Do not fully tighten bolts and screws until the entire item is completely assembled.

**STEP 1**: Place the Chair Back (A) on the floor. Attach Wood Seat w/ Seat Box (B) to the Chair Back (A) by using Flat Washer (5), Lock Washer (4), and Long Bolt (2) into the holes at the corner block of the seat frame. Secure by Wrench. Insert Flat Washer (5), Lock Washer (4), and Short Bolt (1) into the rear bar of seat frame. Secure by Wrench (7). Do not fully tighten.