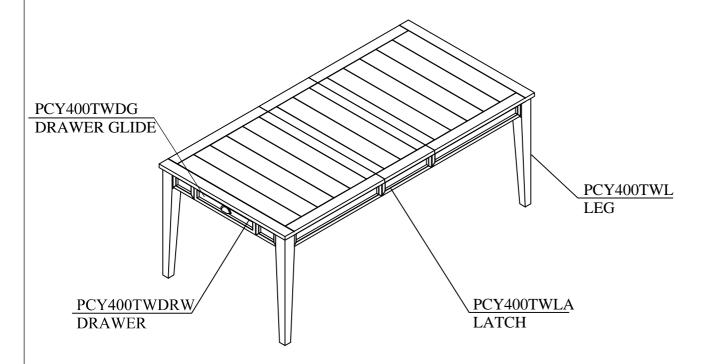

### **PARTS LIST**

| No. | Parts List |           | Q' ty |
|-----|------------|-----------|-------|
| A   |            | Table Top | 1     |
| В   | 4          | Leg       | 4     |
| C   |            | Drawer    | 2     |

# **HARDWARE LIST #: CY400TKW**

| No. | Description                                                                                                                                                                                                                                                                                                                                                                                                                                                                                                                                                                                                                                                                                                                                                                                                                                                                                                                                                                                                                                                                                                                                                                                                                                                                                                                                                                                                                                                                                                                                                                                                                                                                                                                                                                                                                                                                                                                                                                                                                                                                                                                    |             | Dimension    | Q'ty |
|-----|--------------------------------------------------------------------------------------------------------------------------------------------------------------------------------------------------------------------------------------------------------------------------------------------------------------------------------------------------------------------------------------------------------------------------------------------------------------------------------------------------------------------------------------------------------------------------------------------------------------------------------------------------------------------------------------------------------------------------------------------------------------------------------------------------------------------------------------------------------------------------------------------------------------------------------------------------------------------------------------------------------------------------------------------------------------------------------------------------------------------------------------------------------------------------------------------------------------------------------------------------------------------------------------------------------------------------------------------------------------------------------------------------------------------------------------------------------------------------------------------------------------------------------------------------------------------------------------------------------------------------------------------------------------------------------------------------------------------------------------------------------------------------------------------------------------------------------------------------------------------------------------------------------------------------------------------------------------------------------------------------------------------------------------------------------------------------------------------------------------------------------|-------------|--------------|------|
| 1   | <b>6</b>                                                                                                                                                                                                                                                                                                                                                                                                                                                                                                                                                                                                                                                                                                                                                                                                                                                                                                                                                                                                                                                                                                                                                                                                                                                                                                                                                                                                                                                                                                                                                                                                                                                                                                                                                                                                                                                                                                                                                                                                                                                                                                                       | Hex Nut     | Ø5/16"*12 mm | 8    |
| 2   | Q                                                                                                                                                                                                                                                                                                                                                                                                                                                                                                                                                                                                                                                                                                                                                                                                                                                                                                                                                                                                                                                                                                                                                                                                                                                                                                                                                                                                                                                                                                                                                                                                                                                                                                                                                                                                                                                                                                                                                                                                                                                                                                                              | Lock Washer | Ø5/16"* 8mm  | 8    |
| 3   |                                                                                                                                                                                                                                                                                                                                                                                                                                                                                                                                                                                                                                                                                                                                                                                                                                                                                                                                                                                                                                                                                                                                                                                                                                                                                                                                                                                                                                                                                                                                                                                                                                                                                                                                                                                                                                                                                                                                                                                                                                                                                                                                | Flat Washer | Ø5/16"*19mm  | 8    |
| 4   | The state of the s | Wrench      | 12mm         | 1    |

# PARTS FOR CY400TKW COMPLETE HARDWARE #: CY400TKW