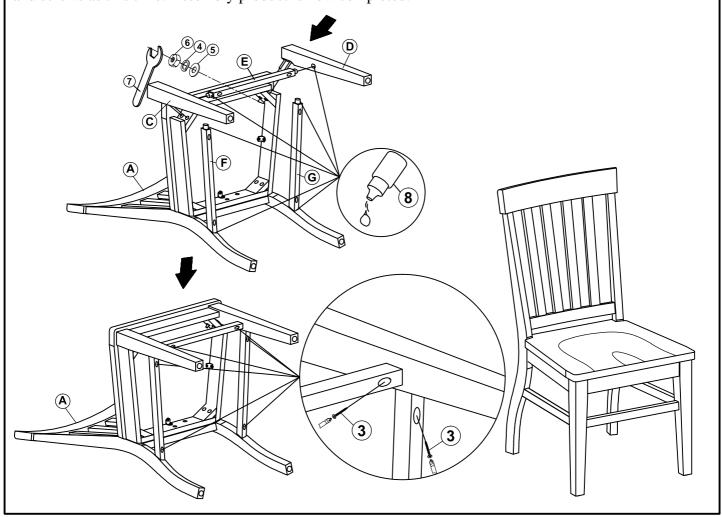

STEP 2: Attach the LSF/RSF Front Leg (C,D) to Wood Seat w/Seat Box (B) by using Flat Washer (5), Lock Washer (4), Hex Nut (6) and secure by Wrench (7). Attach Front Stretcher (E) and LSF/RSF Stretcher (F,G) to the LSF/RSF Front Leg (C, D) and Chair Back (A) by using Screws (3), tighten by a Phillips-head screw driver (Tool required). Insert Wood Glue (8) into the holes as picture shown. Fully tighten all bolts and screws as this time. Assembly product is now completed.