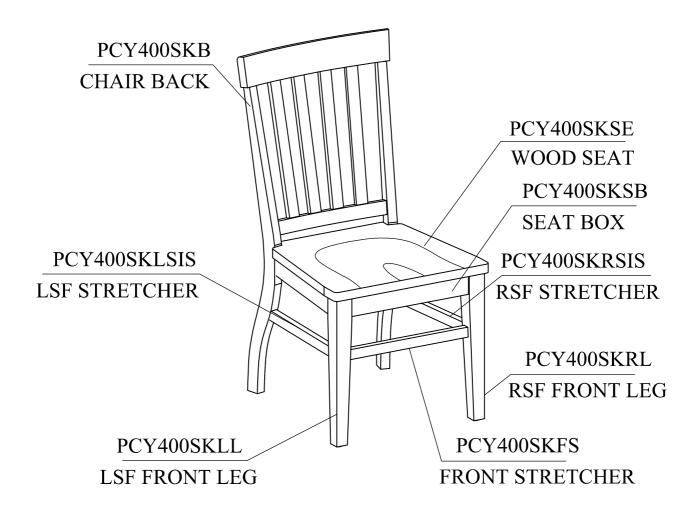

# **PARTS LIST**

| No. | Parts List            | Q' ty |
|-----|-----------------------|-------|
| A   | Chair Back            | 1     |
| В   | Wood Seat w/ Seat Box | 1     |
| C   | LSF Front Leg         | 1     |
| D   | RSF Front Leg         | 1     |
| E   | Front Stretcher       | 1     |
| F   | LSF Stretcher         | 1     |
| G   | RSF Stretcher         | 1     |