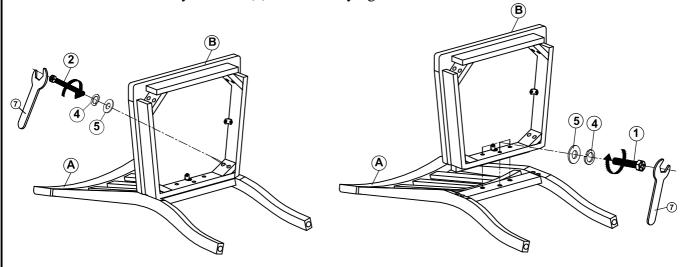

## **ASSEMBLY INSTRUCTIONS**

Do not fully tighten bolts and screws until the entire item is completely assembled.

**STEP 1**: Place the Chair Back (A) on the floor. Attach Wood Seat w/ Seat Box (B) to the Chair Back (A) by using Flat Washer (5), Lock Washer (4), and Long Bolt (2) into the holes at the corner block of the seat frame. Secure by Wrench. Insert Flat Washer (5), Lock Washer (4), and Short Bolt (1) into the rear bar of seat frame. Secure by Wrench (7). Do not fully tighten.

STEP 2: Attach the LSF/RSF Front Leg (C,D) to Wood Seat w/Seat Box (B) by using Flat Washer (5), Lock Washer (4), Hex Nut (6) and secure by Wrench (7). Attach Front Stretcher (E) and LSF/RSF Stretcher (F,G) to the LSF/RSF Front Leg (C, D) and Chair Back (A) by using Screws (3), tighten by a Phillips-head screw driver (Tool required). Insert Wood Glue (8) into the holes as picture shown. Fully tighten all bolts and screws as this time. Assembly product is now completed.