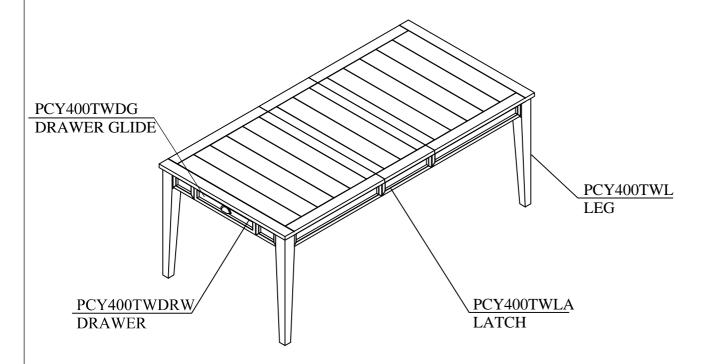

## **PARTS LIST**

| No. | Parts List |           | Q' ty |
|-----|------------|-----------|-------|
| A   |            | Table Top | 1     |
| В   | 4          | Leg       | 4     |
| C   |            | Drawer    | 2     |

## **HARDWARE LIST #: CY400TKW**

| No. | Description                                                                                                                                                                                                                                                                                                                                                                                                                                                                                                                                                                                                                                                                                                                                                                                                                                                                                                                                                                                                                                                                                                                                                                                                                                                                                                                                                                                                                                                                                                                                                                                                                                                                                                                                                                                                                                                                                                                                                                                                                                                                                                                    |             | Dimension    | Q'ty |
|-----|--------------------------------------------------------------------------------------------------------------------------------------------------------------------------------------------------------------------------------------------------------------------------------------------------------------------------------------------------------------------------------------------------------------------------------------------------------------------------------------------------------------------------------------------------------------------------------------------------------------------------------------------------------------------------------------------------------------------------------------------------------------------------------------------------------------------------------------------------------------------------------------------------------------------------------------------------------------------------------------------------------------------------------------------------------------------------------------------------------------------------------------------------------------------------------------------------------------------------------------------------------------------------------------------------------------------------------------------------------------------------------------------------------------------------------------------------------------------------------------------------------------------------------------------------------------------------------------------------------------------------------------------------------------------------------------------------------------------------------------------------------------------------------------------------------------------------------------------------------------------------------------------------------------------------------------------------------------------------------------------------------------------------------------------------------------------------------------------------------------------------------|-------------|--------------|------|
| 1   | <b>6</b>                                                                                                                                                                                                                                                                                                                                                                                                                                                                                                                                                                                                                                                                                                                                                                                                                                                                                                                                                                                                                                                                                                                                                                                                                                                                                                                                                                                                                                                                                                                                                                                                                                                                                                                                                                                                                                                                                                                                                                                                                                                                                                                       | Hex Nut     | Ø5/16"*12 mm | 8    |
| 2   | Q                                                                                                                                                                                                                                                                                                                                                                                                                                                                                                                                                                                                                                                                                                                                                                                                                                                                                                                                                                                                                                                                                                                                                                                                                                                                                                                                                                                                                                                                                                                                                                                                                                                                                                                                                                                                                                                                                                                                                                                                                                                                                                                              | Lock Washer | Ø5/16"* 8mm  | 8    |
| 3   |                                                                                                                                                                                                                                                                                                                                                                                                                                                                                                                                                                                                                                                                                                                                                                                                                                                                                                                                                                                                                                                                                                                                                                                                                                                                                                                                                                                                                                                                                                                                                                                                                                                                                                                                                                                                                                                                                                                                                                                                                                                                                                                                | Flat Washer | Ø5/16"*19mm  | 8    |
| 4   | The state of the s | Wrench      | 12mm         | 1    |

# PARTS FOR CY400TKW COMPLETE HARDWARE #: CY400TKW