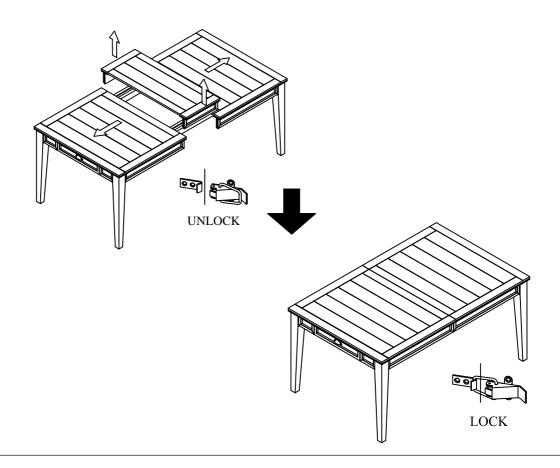

**STEP 2**: To remove the Leaf: Turn the assembled table in Step 1 to the upright position. Unlock the latches underneath of the Table Top (A). Pull the table from both ends and remove the leaf as the picture shown. Push the table top together and lock the latches to prevent from sliding. Assembly product is now completed.