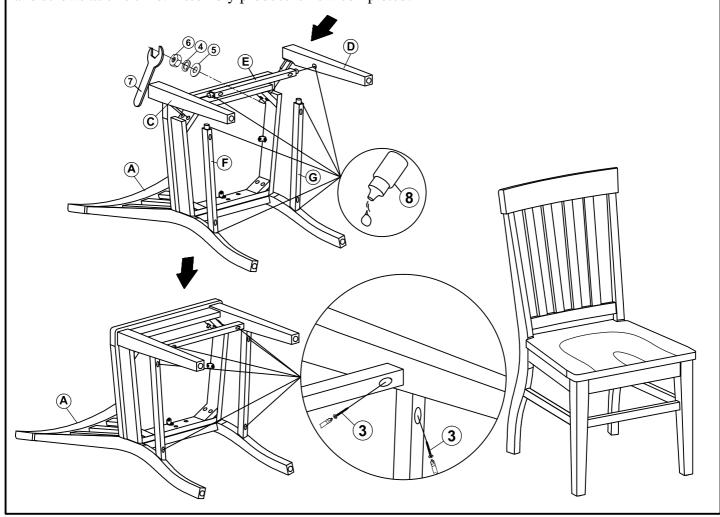

STEP 2: Attach the LSF/RSF Front Leg (C,D) to Wood Seat w/Seat Box (B) by using Flat Washer (5), Lock Washer (4), Hex Nut (6) and secure by Wrench (7). Attach Front Stretcher (E) and LSF/RSF Stretcher (F,G) to the LSF/RSF Front Leg (C, D) and Chair Back (A) by using Screws (3), tighten by a Phillips-head screw driver (Tool required). Insert Wood Glue (8) into the holes as picture shown. Fully tighten all bolts and screws as this time. Assembly product is now completed.

# **PARTS LIST**

| No. | Parts List            | Q' ty |
|-----|-----------------------|-------|
| A   | Chair Back            | 1     |
| В   | Wood Seat w/ Seat Box | 1     |
| C   | LSF Front Leg         | 1     |
| D   | RSF Front Leg         | 1     |
| E   | Front Stretcher       | 1     |
| F   | LSF Stretcher         | 1     |
| G   | RSF Stretcher         | 1     |