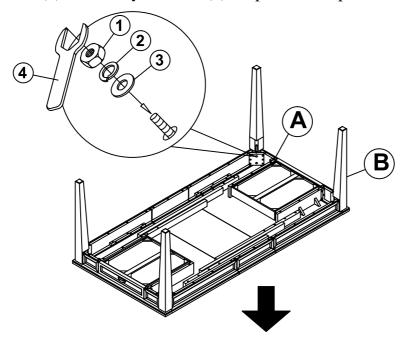

## CY400TKW ASSEMBLY INSTRUCTIONS

**STEP 1**: Place the Table Top (A) on the floor with a piece of cloth or carpet underneath to prevent finish from the scratching. Attach the Leg (B) to the Table Top (A) by using Flat Washer (3), Lock Washer (2), Hex Nut (1). Secure by Wrench (4). Repeat this step for the remaining three legs.