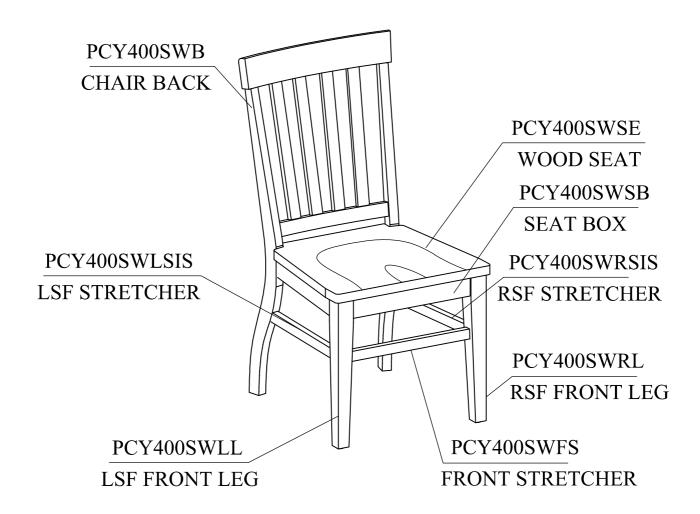

# **PARTS LIST**

| No. | Parts List            | Q' ty |
|-----|-----------------------|-------|
| A   | Chair Back            | 1     |
| В   | Wood Seat w/ Seat Box | 1     |
| C   | LSF Front Leg         | 1     |
| D   | RSF Front Leg         | 1     |
| E   | Front Stretcher       | 1     |
| F   | LSF Stretcher         | 1     |
| G   | RSF Stretcher         | 1     |