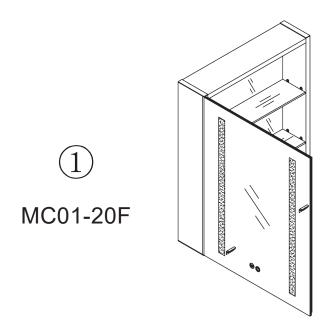

### **Mirror Cabinet**

### **Installation Guide**

MC01

MC01-30F

MC01-35F

|                     | MCOA        |             |             |
|---------------------|-------------|-------------|-------------|
|                     | MC01        |             |             |
| Model               | MC01-20F    | MC01-30F    | MC01-35F    |
| W                   | 19.7"       | 29.5"       | 33.5"       |
| Н                   | 25.6"       | 25.6"       | 25.6"       |
| D                   | 5.7"        | 5.7"        | 5.7"        |
| Specification       |             |             |             |
| Voltage             | 200-240V    | 200-240V    | 200-240V    |
| Hz                  | 50/60Hz     | 50/60Hz     | 50/60Hz     |
| CRI                 | ≥80         | ≥80         | ≥80         |
| Kelvin              | 6000        | 6000        | 6000        |
| Maximum Lumens      | 635lm       | 635lm       | 635lm       |
| Defogger Dimensions | 200mm*300mm | 200mm*300mm | 200mm*300mm |
| LED Strip Wattage   | 4.5W±5%     | 4.5W±5%     | 4.5W±5%     |
| Color Temperature   | 6000        | 6000        | 6000        |
| LED Lifetime        | 2 years     | 2 years     | 2 years     |
| Waterproof Rate     | IP20        | IP20        | IP20        |
| Defogger Wattage    | 13.33W±5%   | 13.33W±5%   | 13.33W±5%   |
| LED Strip Length    | 22.6"       | 22.6"       | 22.6"       |

### INSTALLATION GUIDE