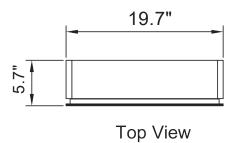

### **Installation Guide**

MC01

MC01-30F

MC01-35F

|                     | MCOA        |             |             |
|---------------------|-------------|-------------|-------------|
|                     | MC01        |             |             |
| Model               | MC01-20F    | MC01-30F    | MC01-35F    |
| W                   | 19.7"       | 29.5"       | 33.5"       |
| Н                   | 25.6"       | 25.6"       | 25.6"       |
| D                   | 5.7"        | 5.7"        | 5.7"        |
| Specification       |             |             |             |
| Voltage             | 200-240V    | 200-240V    | 200-240V    |
| Hz                  | 50/60Hz     | 50/60Hz     | 50/60Hz     |
| CRI                 | ≥80         | ≥80         | ≥80         |
| Kelvin              | 6000        | 6000        | 6000        |
| Maximum Lumens      | 635lm       | 635lm       | 635lm       |
| Defogger Dimensions | 200mm*300mm | 200mm*300mm | 200mm*300mm |
| LED Strip Wattage   | 4.5W±5%     | 4.5W±5%     | 4.5W±5%     |
| Color Temperature   | 6000        | 6000        | 6000        |
| LED Lifetime        | 2 years     | 2 years     | 2 years     |
| Waterproof Rate     | IP20        | IP20        | IP20        |
| Defogger Wattage    | 13.33W±5%   | 13.33W±5%   | 13.33W±5%   |
| LED Strip Length    | 22.6"       | 22.6"       | 22.6"       |