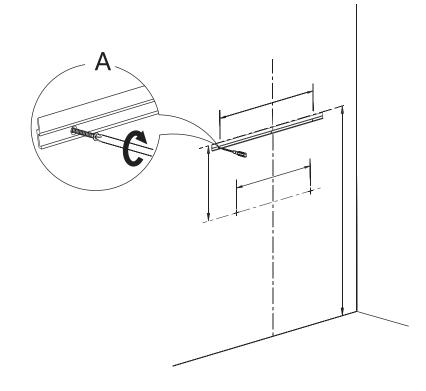

50/60Hz     | 50/60Hz     | 50/60Hz     |
| CRI                 | ≥80         | ≥80         | ≥80         |
| Kelvin              | 6000        | 6000        | 6000        |
| Maximum Lumens      | 635lm       | 635lm       | 635lm       |
| Defogger Dimensions | 200mm*300mm | 200mm*300mm | 200mm*300mm |
| LED Strip Wattage   | 4.5W±5%     | 4.5W±5%     | 4.5W±5%     |
| Color Temperature   | 6000        | 6000        | 6000        |
| LED Lifetime        | 2 years     | 2 years     | 2 years     |
| Waterproof Rate     | IP20        | IP20        | IP20        |
| Defogger Wattage    | 13.33W±5%   | 13.33W±5%   | 13.33W±5%   |
| LED Strip Length    | 22.6"       | 22.6"       | 22.6"       |

### INSTALLATION GUIDE















#### TOOLS REQUIRED FOR INSTALLATION

























### **Operation and Warranty**

#### **Operation:**









Light Switch / Brightness Adjustment

- 1. The button is white when it opens and blue when it closes.
- 2. Touch and hold the light switch to change the brightness.
- 3. Both switches have the memory function. The next time you open the mirror, it will be in the same status as it was closed.

#### Warranty:

All shipments are carefully inspected and counted before leaving our distribution centers. Please inspect carefully on receipt of merchandise, noting any discrepancy or damage on the carrier's freight bill at that time.

#### We offer a 1-year Limited warranty on our mirror products.

Defective products should be returned to place of purchase for replacement. Returns will be handled by product replacement. Defects or dama