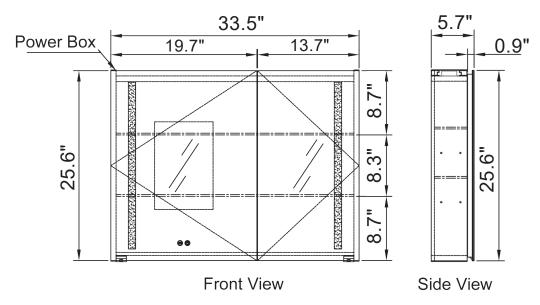

### **Installation Guide**

MC01

MC01-30F

MC01-35F

|                     | MCOA        |             |             |
|---------------------|-------------|-------------|-------------|
|                     | MC01        |             |             |
| Model               | MC01-20F    | MC01-30F    | MC01-35F    |
| W                   | 19.7"       | 29.5"       | 33.5"       |
| Н                   | 25.6"       | 25.6"       | 25.6"       |
| D                   | 5.7"        | 5.7"        | 5.7"        |
| Specification       |             |             |             |
| Voltage             | 200-240V    | 200-240V    | 200-240V    |
| Hz                  | 50/60Hz     | 50/60Hz     | 50/60Hz     |
| CRI                 | ≥80         | ≥80         | ≥80         |
| Kelvin              | 6000        | 6000        | 6000        |
| Maximum Lumens      | 635lm       | 635lm       | 635lm       |
| Defogger Dimensions | 200mm*300mm | 200mm*300mm | 200mm*300mm |
| LED Strip Wattage   | 4.5W±5%     | 4.5W±5%     | 4.5W±5%     |
| Color Temperature   | 6000        | 6000        | 6000        |
| LED Lifetime        | 2 years     | 2 years     | 2 years     |
| Waterproof Rate     | IP20        | IP20        | IP20        |
| Defogger Wattage    | 13.33W±5%   | 13.33W±5%   | 13.33W±5%   |
| LED Strip Length    | 22.6"       | 22.6"       | 22.6"       |