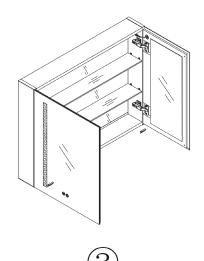

| 200-240V    | 200-240V    | 200-240V    |
| Hz                  | 50/60Hz     | 50/60Hz     | 50/60Hz     |
| CRI                 | ≥80         | ≥80         | ≥80         |
| Kelvin              | 6000        | 6000        | 6000        |
| Maximum Lumens      | 635lm       | 635lm       | 635lm       |
| Defogger Dimensions | 200mm*300mm | 200mm*300mm | 200mm*300mm |
| LED Strip Wattage   | 4.5W±5%     | 4.5W±5%     | 4.5W±5%     |
| Color Temperature   | 6000        | 6000        | 6000        |
| LED Lifetime        | 2 years     | 2 years     | 2 years     |
| Waterproof Rate     | IP20        | IP20        | IP20        |
| Defogger Wattage    | 13.33W±5%   | 13.33W±5%   | 13.33W±5%   |
| LED Strip Length    | 22.6"       | 22.6"       | 22.6"       |

### INSTALLATION GUIDE















#### TOOLS REQUIRED FOR INSTALLATION

























### **Operation and Warranty**

#### **Operation:**









Light Switch / Brightness Adjustment

- 1. The button is white when it opens and blue when it closes.
- 2. Touch and hold the light switch to change the brightness.
- 3. Both switches have the memory function. The next time you open the mirror, it will be in the same status as it was closed.

#### Warranty:

All shipments are carefully inspected and counted before leaving our distribution centers. Please inspect carefully on receipt of merchandise, noting any discrepancy or damage on the carrier's freight bill at that time.

#### We offer a 1-year Limited warranty on our mirror products.

Defective products should be returned to place of purchase for replacem