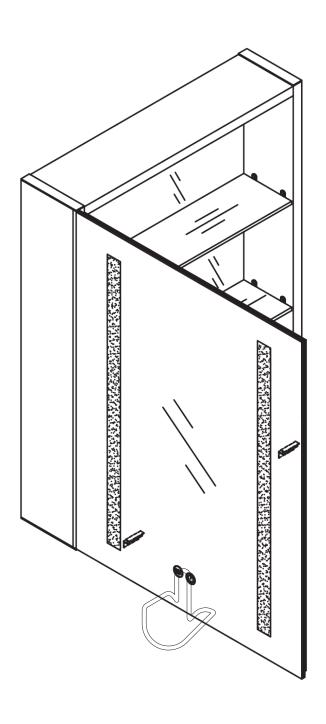

### **Mirror Cabinet**

### **Installation Guide**

MC01

MC01-30F

MC01-35F

|                     | MCOA        |             |             |
|---------------------|-------------|-------------|-------------|
|                     | MC01        |             |             |
| Model               | MC01-20F    | MC01-30F    | MC01-35F    |
| W                   | 19.7"       | 29.5"       | 33.5"       |
| Н                   | 25.6"       | 25.6"       | 25.6"       |
| D                   | 5.7"        | 5.7"        | 5.7"        |
| Specification       |             |             |             |
| Voltage             | 200-240V    | 200-240V    | 200-240V    |
| Hz                  | 50/60Hz     | 50/60Hz     | 50/60Hz     |
| CRI                 | ≥80         | ≥80         | ≥80         |
| Kelvin              | 6000        | 6000        | 6000        |
| Maximum Lumens      | 635lm       | 635lm       | 635lm       |
| Defogger Dimensions | 200mm*300mm | 200mm*300mm | 200mm*300mm |
| LED Strip Wattage   | 4.5W±5%     | 4.5W±5%     | 4.5W±5%     |
| Color Temperature   | 6000        | 6000        | 6000        |
| LED Lifetime        | 2 years     | 2 years     | 2 years     |
| Waterproof Rate     | IP20        | IP20        | IP20        |
| Defogger Wattage    | 13.33W±5%   | 13.33W±5%   | 13.33W±5%   |
| LED Strip Length    | 22.6"       | 22.6"       | 22.6"       |

### INSTALLATION GUIDE