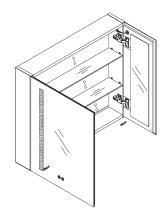

### **Mirror Cabinet**

### **Installation Guide**

MC01

MC01-30F

MC01-35F

|                     | MCOA        |             |             |
|---------------------|-------------|-------------|-------------|
|                     | MC01        |             |             |
| Model               | MC01-20F    | MC01-30F    | MC01-35F    |
| W                   | 19.7"       | 29.5"       | 33.5"       |
| Н                   | 25.6"       | 25.6"       | 25.6"       |
| D                   | 5.7"        | 5.7"        | 5.7"        |
| Specification       |             |             |             |
| Voltage             | 200-240V    | 200-240V    | 200-240V    |
| Hz                  | 50/60Hz     | 50/60Hz     | 50/60Hz     |
| CRI                 | ≥80         | ≥80         | ≥80         |
| Kelvin              | 6000        | 6000        | 6000        |
| Maximum Lumens      | 635lm       | 635lm       | 635lm       |
| Defogger Dimensions | 200mm*300mm | 200mm*300mm | 200mm*300mm |
| LED Strip Wattage   | 4.5W±5%     | 4.5W±5%     | 4.5W±5%     |
| Color Temperature   | 6000        | 6000        | 6000        |
| LED Lifetime        | 2 years     | 2 years     | 2 years     |
| Waterproof Rate     | IP20        | IP20        | IP20        |
| Defogger Wattage    | 13.33W±5%   | 13.33W±5%   | 13.33W±5%   |
| LED Strip Length    | 22.6"       | 22.6"       | 22.6"       |