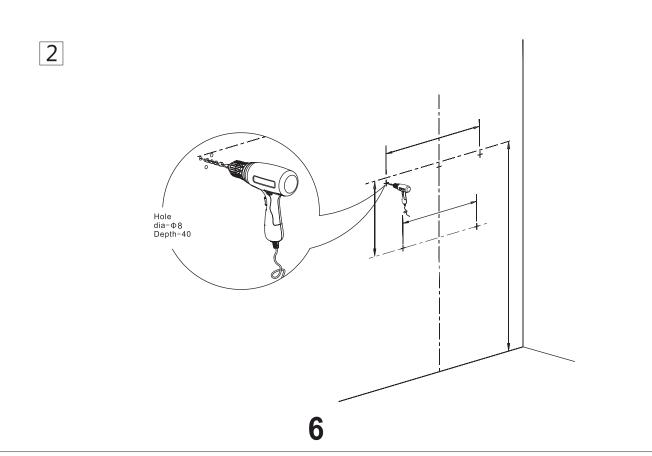

| 50/60Hz     | 50/60Hz     | 50/60Hz     |
| CRI                 | ≥80         | ≥80         | ≥80         |
| Kelvin              | 6000        | 6000        | 6000        |
| Maximum Lumens      | 635lm       | 635lm       | 635lm       |
| Defogger Dimensions | 200mm*300mm | 200mm*300mm | 200mm*300mm |
| LED Strip Wattage   | 4.5W±5%     | 4.5W±5%     | 4.5W±5%     |
| Color Temperature   | 6000        | 6000        | 6000        |
| LED Lifetime        | 2 years     | 2 years     | 2 years     |
| Waterproof Rate     | IP20        | IP20        | IP20        |
| Defogger Wattage    | 13.33W±5%   | 13.33W±5%   | 13.33W±5%   |
| LED Strip Length    | 22.6"       | 22.6"       | 22.6"       |

### INSTALLATION GUIDE















#### TOOLS REQUIRED FOR INSTALLATION

























### **Operation and Warranty**

#### **Operation:**









Light Switch / Brightness Adjustment

- 1. The button is white when it opens and blue when it closes.
- 2. Touch and hold the light switch to change the brightness.
- 3. Both switches have the memory function. The next time you open the mirror, it will be in the same status as it was closed.

#### Warranty:

All shipments are carefully inspected and counted before leaving our distribution centers. Please inspect carefully on receipt of merchandise, noting any discrepancy or damage on the carrier's freight bill at that time.

#### We offer a 1-year Limited warranty on our mirror products.

Defective products should be returned to place of purchase for replacement. Returns will be handled by product replacement. Defects or