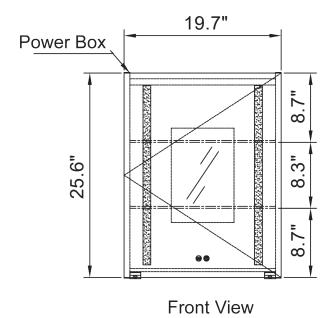

### **Installation Guide**

MC01

MC01-30F

MC01-35F

|                     | MCOA        |             |             |
|---------------------|-------------|-------------|-------------|
|                     | MC01        |             |             |
| Model               | MC01-20F    | MC01-30F    | MC01-35F    |
| W                   | 19.7"       | 29.5"       | 33.5"       |
| Н                   | 25.6"       | 25.6"       | 25.6"       |
| D                   | 5.7"        | 5.7"        | 5.7"        |
| Specification       |             |             |             |
| Voltage             | 200-240V    | 200-240V    | 200-240V    |
| Hz                  | 50/60Hz     | 50/60Hz     | 50/60Hz     |
| CRI                 | ≥80         | ≥80         | ≥80         |
| Kelvin              | 6000        | 6000        | 6000        |
| Maximum Lumens      | 635lm       | 635lm       | 635lm       |
| Defogger Dimensions | 200mm*300mm | 200mm*300mm | 200mm*300mm |
| LED Strip Wattage   | 4.5W±5%     | 4.5W±5%     | 4.5W±5%     |
| Color Temperature   | 6000        | 6000        | 6000        |
| LED Lifetime        | 2 years     | 2 years     | 2 years     |
| Waterproof Rate     | IP20        | IP20        | IP20        |
| Defogger Wattage    | 13.33W±5%   | 13.33W±5%   | 13.33W±5%   |
| LED Strip Length    | 22.6"       | 22.6"       | 22.6"       |