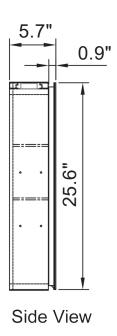

### **Installation Guide**

MC01

MC01-30F

MC01-35F

|                     | MCOA        |             |             |
|---------------------|-------------|-------------|-------------|
|                     | MC01        |             |             |
| Model               | MC01-20F    | MC01-30F    | MC01-35F    |
| W                   | 19.7"       | 29.5"       | 33.5"       |
| Н                   | 25.6"       | 25.6"       | 25.6"       |
| D                   | 5.7"        | 5.7"        | 5.7"        |
| Specification       |             |             |             |
| Voltage             | 200-240V    | 200-240V    | 200-240V    |
| Hz                  | 50/60Hz     | 50/60Hz     | 50/60Hz     |
| CRI                 | ≥80         | ≥80         | ≥80         |
| Kelvin              | 6000        | 6000        | 6000        |
| Maximum Lumens      | 635lm       | 635lm       | 635lm       |
| Defogger Dimensions | 200mm*300mm | 200mm*300mm | 200mm*300mm |
| LED Strip Wattage   | 4.5W±5%     | 4.5W±5%     | 4.5W±5%     |
| Color Temperature   | 6000        | 6000        | 6000        |
| LED Lifetime        | 2 years     | 2 years     | 2 years     |
| Waterproof Rate     | IP20        | IP20        | IP20        |
| Defogger Wattage    | 13.33W±5%   | 13.33W±5%   | 13.33W±5%   |
| LED Strip Length    | 22.6"       | 22.6"       | 22.6"       |