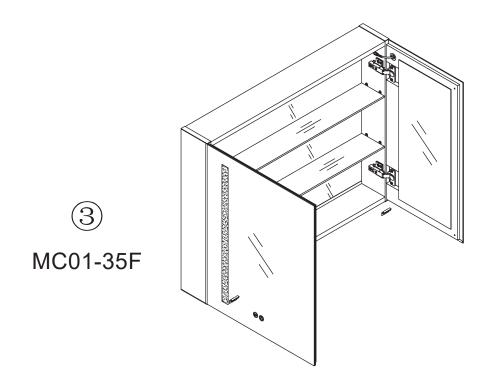

### **Installation Guide**

MC01

MC01-30F

MC01-35F

|                     | MCOA        |             |             |
|---------------------|-------------|-------------|-------------|
|                     | MC01        |             |             |
| Model               | MC01-20F    | MC01-30F    | MC01-35F    |
| W                   | 19.7"       | 29.5"       | 33.5"       |
| Н                   | 25.6"       | 25.6"       | 25.6"       |
| D                   | 5.7"        | 5.7"        | 5.7"        |
| Specification       |             |             |             |
| Voltage             | 200-240V    | 200-240V    | 200-240V    |
| Hz                  | 50/60Hz     | 50/60Hz     | 50/60Hz     |
| CRI                 | ≥80         | ≥80         | ≥80         |
| Kelvin              | 6000        | 6000        | 6000        |
| Maximum Lumens      | 635lm       | 635lm       | 635lm       |
| Defogger Dimensions | 200mm*300mm | 200mm*300mm | 200mm*300mm |
| LED Strip Wattage   | 4.5W±5%     | 4.5W±5%     | 4.5W±5%     |
| Color Temperature   | 6000        | 6000        | 6000        |
| LED Lifetime        | 2 years     | 2 years     | 2 years     |
| Waterproof Rate     | IP20        | IP20        | IP20        |
| Defogger Wattage    | 13.33W±5%   | 13.33W±5%   | 13.33W±5%   |
| LED Strip Length    | 22.6"       | 22.6"       | 22.6"       |