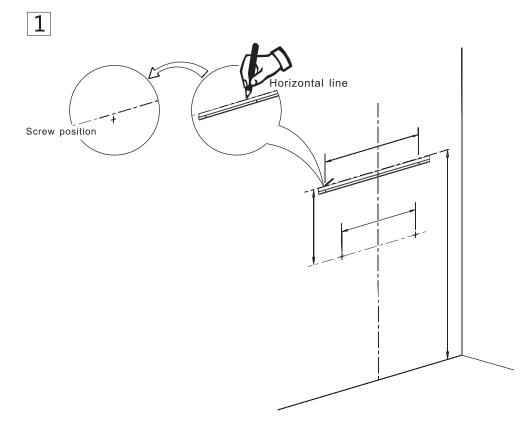

| 50/60Hz     | 50/60Hz     | 50/60Hz     |
| CRI                 | ≥80         | ≥80         | ≥80         |
| Kelvin              | 6000        | 6000        | 6000        |
| Maximum Lumens      | 635lm       | 635lm       | 635lm       |
| Defogger Dimensions | 200mm*300mm | 200mm*300mm | 200mm*300mm |
| LED Strip Wattage   | 4.5W±5%     | 4.5W±5%     | 4.5W±5%     |
| Color Temperature   | 6000        | 6000        | 6000        |
| LED Lifetime        | 2 years     | 2 years     | 2 years     |
| Waterproof Rate     | IP20        | IP20        | IP20        |
| Defogger Wattage    | 13.33W±5%   | 13.33W±5%   | 13.33W±5%   |
| LED Strip Length    | 22.6"       | 22.6"       | 22.6"       |

### INSTALLATION GUIDE















#### TOOLS REQUIRED FOR INSTALLATION

























### **Operation and Warranty**

#### **Operation:**









Light Switch / Brightness Adjustment

- 1. The button is white when it opens and blue when it closes.
- 2. Touch and hold the light switch to change the brightness.
- 3. Both switches have the memory function. The next time you open the mirror, it will be in the same status as it was closed.

#### Warranty:

All shipments are carefully inspected and counted before leaving our distribution centers. Please inspect carefully on receipt of merchandise, noting any discrepancy or damage on the carrier's freight bill at that time.

#### We offer a 1-year Limited warranty on our mirror products.

Defective products should be returned to place of purchase for replacement. Returns will be handled by product replacement. Defects o