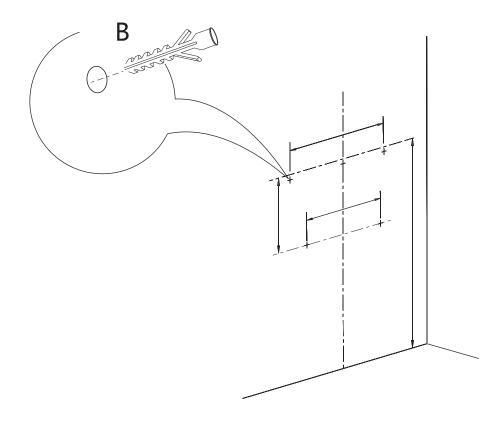

| 50/60Hz     | 50/60Hz     | 50/60Hz     |
| CRI                 | ≥80         | ≥80         | ≥80         |
| Kelvin              | 6000        | 6000        | 6000        |
| Maximum Lumens      | 635lm       | 635lm       | 635lm       |
| Defogger Dimensions | 200mm*300mm | 200mm*300mm | 200mm*300mm |
| LED Strip Wattage   | 4.5W±5%     | 4.5W±5%     | 4.5W±5%     |
| Color Temperature   | 6000        | 6000        | 6000        |
| LED Lifetime        | 2 years     | 2 years     | 2 years     |
| Waterproof Rate     | IP20        | IP20        | IP20        |
| Defogger Wattage    | 13.33W±5%   | 13.33W±5%   | 13.33W±5%   |
| LED Strip Length    | 22.6"       | 22.6"       | 22.6"       |

### INSTALLATION GUIDE















#### TOOLS REQUIRED FOR INSTALLATION

























### **Operation and Warranty**

#### **Operation:**









Light Switch / Brightness Adjustment

- 1. The button is white when it opens and blue when it closes.
- 2. Touch and hold the light switch to change the brightness.
- 3. Both switches have the memory function. The next time you open the mirror, it will be in the same status as it was closed.

#### Warranty:

All shipments are carefully inspected and counted before leaving our distribution centers. Please inspect carefully on receipt of merchandise, noting any discrepancy or damage on the carrier's freight bill at that time.

#### We offer a 1-year Limited warranty on our mirror products.

Defective products should be returned to place of purchase for replacement. Returns will be handled by product replacement. Defects or da