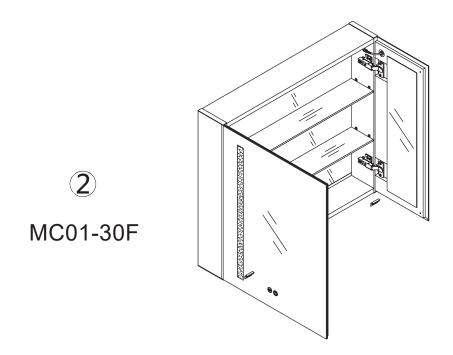

### **Installation Guide**

MC01

MC01-30F

MC01-35F

|                     | MCOA        |             |             |
|---------------------|-------------|-------------|-------------|
|                     | MC01        |             |             |
| Model               | MC01-20F    | MC01-30F    | MC01-35F    |
| W                   | 19.7"       | 29.5"       | 33.5"       |
| Н                   | 25.6"       | 25.6"       | 25.6"       |
| D                   | 5.7"        | 5.7"        | 5.7"        |
| Specification       |             |             |             |
| Voltage             | 200-240V    | 200-240V    | 200-240V    |
| Hz                  | 50/60Hz     | 50/60Hz     | 50/60Hz     |
| CRI                 | ≥80         | ≥80         | ≥80         |
| Kelvin              | 6000        | 6000        | 6000        |
| Maximum Lumens      | 635lm       | 635lm       | 635lm       |
| Defogger Dimensions | 200mm*300mm | 200mm*300mm | 200mm*300mm |
| LED Strip Wattage   | 4.5W±5%     | 4.5W±5%     | 4.5W±5%     |
| Color Temperature   | 6000        | 6000        | 6000        |
| LED Lifetime        | 2 years     | 2 years     | 2 years     |
| Waterproof Rate     | IP20        | IP20        | IP20        |
| Defogger Wattage    | 13.33W±5%   | 13.33W±5%   | 13.33W±5%   |
| LED Strip Length    | 22.6"       | 22.6"       | 22.6"       |