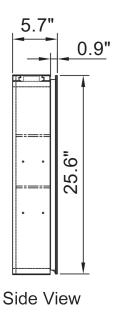

### **Installation Guide**

MC01

MC01-30F

MC01-35F

|                     | MCOA        |             |             |
|---------------------|-------------|-------------|-------------|
|                     | MC01        |             |             |
| Model               | MC01-20F    | MC01-30F    | MC01-35F    |
| W                   | 19.7"       | 29.5"       | 33.5"       |
| Н                   | 25.6"       | 25.6"       | 25.6"       |
| D                   | 5.7"        | 5.7"        | 5.7"        |
| Specification       |             |             |             |
| Voltage             | 200-240V    | 200-240V    | 200-240V    |
| Hz                  | 50/60Hz     | 50/60Hz     | 50/60Hz     |
| CRI                 | ≥80         | ≥80         | ≥80         |
| Kelvin              | 6000        | 6000        | 6000        |
| Maximum Lumens      | 635lm       | 635lm       | 635lm       |
| Defogger Dimensions | 200mm*300mm | 200mm*300mm | 200mm*300mm |
| LED Strip Wattage   | 4.5W±5%     | 4.5W±5%     | 4.5W±5%     |
| Color Temperature   | 6000        | 6000        | 6000        |
| LED Lifetime        | 2 years     | 2 years     | 2 years     |
| Waterproof Rate     | IP20        | IP20        | IP20        |
| Defogger Wattage    | 13.33W±5%   | 13.33W±5%   | 13.33W±5%   |
| LED Strip Length    | 22.6"       | 22.6"       | 22.6"       |