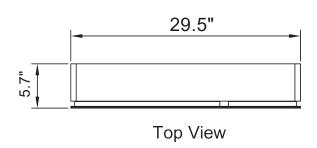

### **Installation Guide**

MC01

MC01-30F

MC01-35F

|                     | MCOA        |             |             |
|---------------------|-------------|-------------|-------------|
|                     | MC01        |             |             |
| Model               | MC01-20F    | MC01-30F    | MC01-35F    |
| W                   | 19.7"       | 29.5"       | 33.5"       |
| Н                   | 25.6"       | 25.6"       | 25.6"       |
| D                   | 5.7"        | 5.7"        | 5.7"        |
| Specification       |             |             |             |
| Voltage             | 200-240V    | 200-240V    | 200-240V    |
| Hz                  | 50/60Hz     | 50/60Hz     | 50/60Hz     |
| CRI                 | ≥80         | ≥80         | ≥80         |
| Kelvin              | 6000        | 6000        | 6000        |
| Maximum Lumens      | 635lm       | 635lm       | 635lm       |
| Defogger Dimensions | 200mm*300mm | 200mm*300mm | 200mm*300mm |
| LED Strip Wattage   | 4.5W±5%     | 4.5W±5%     | 4.5W±5%     |
| Color Temperature   | 6000        | 6000        | 6000        |
| LED Lifetime        | 2 years     | 2 years     | 2 years     |
| Waterproof Rate     | IP20        | IP20        | IP20        |
| Defogger Wattage    | 13.33W±5%   | 13.33W±5%   | 13.33W±5%   |
| LED Strip Length    | 22.6"       | 22.6"       | 22.6"       |