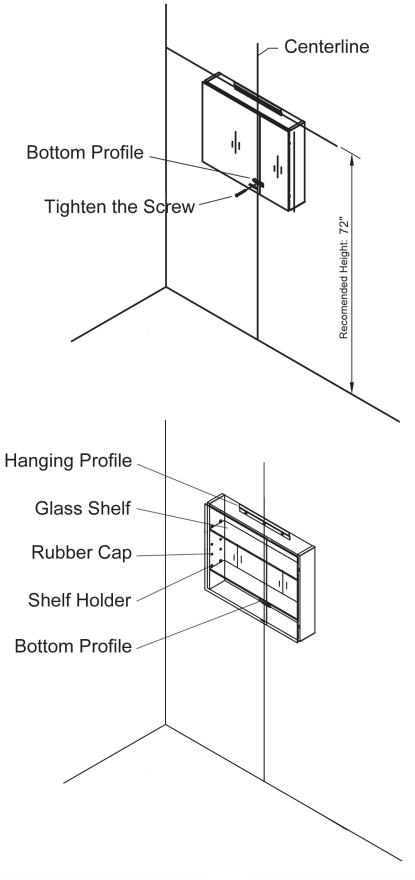

0/60Hz     | 50/60Hz     | 50/60Hz     |
| CRI                 | ≥80         | ≥80         | ≥80         |
| Kelvin              | 6000        | 6000        | 6000        |
| Maximum Lumens      | 635lm       | 635lm       | 635lm       |
| Defogger Dimensions | 200mm*300mm | 200mm*300mm | 200mm*300mm |
| LED Strip Wattage   | 4.5W±5%     | 4.5W±5%     | 4.5W±5%     |
| Color Temperature   | 6000        | 6000        | 6000        |
| LED Lifetime        | 2 years     | 2 years     | 2 years     |
| Waterproof Rate     | IP20        | IP20        | IP20        |
| Defogger Wattage    | 13.33W±5%   | 13.33W±5%   | 13.33W±5%   |
| LED Strip Length    | 22.6"       | 22.6"       | 22.6"       |

### INSTALLATION GUIDE















#### TOOLS REQUIRED FOR INSTALLATION

























### **Operation and Warranty**

#### **Operation:**









Light Switch / Brightness Adjustment

- 1. The button is white when it opens and blue when it closes.
- 2. Touch and hold the light switch to change the brightness.
- 3. Both switches have the memory function. The next time you open the mirror, it will be in the same status as it was closed.

#### Warranty:

All shipments are carefully inspected and counted before leaving our distribution centers. Please inspect carefully on receipt of merchandise, noting any discrepancy or damage on the carrier's freight bill at that time.

#### We offer a 1-year Limited warranty on our mirror products.

Defective products should be returned to place of purchase for replacement. Returns will be handled by product replacement. Defects or damage