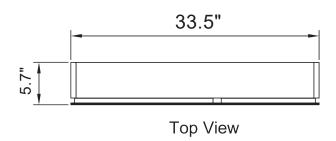

### **Installation Guide**

MC01

MC01-30F

MC01-35F

|                     | MCOA        |             |             |
|---------------------|-------------|-------------|-------------|
|                     | MC01        |             |             |
| Model               | MC01-20F    | MC01-30F    | MC01-35F    |
| W                   | 19.7"       | 29.5"       | 33.5"       |
| Н                   | 25.6"       | 25.6"       | 25.6"       |
| D                   | 5.7"        | 5.7"        | 5.7"        |
| Specification       |             |             |             |
| Voltage             | 200-240V    | 200-240V    | 200-240V    |
| Hz                  | 50/60Hz     | 50/60Hz     | 50/60Hz     |
| CRI                 | ≥80         | ≥80         | ≥80         |
| Kelvin              | 6000        | 6000        | 6000        |
| Maximum Lumens      | 635lm       | 635lm       | 635lm       |
| Defogger Dimensions | 200mm*300mm | 200mm*300mm | 200mm*300mm |
| LED Strip Wattage   | 4.5W±5%     | 4.5W±5%     | 4.5W±5%     |
| Color Temperature   | 6000        | 6000        | 6000        |
| LED Lifetime        | 2 years     | 2 years     | 2 years     |
| Waterproof Rate     | IP20        | IP20        | IP20        |
| Defogger Wattage    | 13.33W±5%   | 13.33W±5%   | 13.33W±5%   |
| LED Strip Length    | 22.6"       | 22.6"       | 22.6"       |