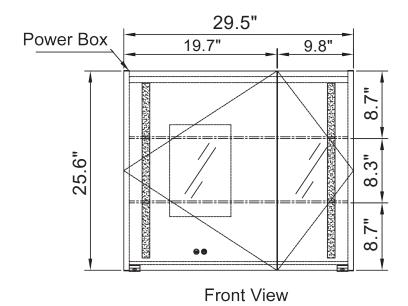

### **Installation Guide**

MC01

MC01-30F

MC01-35F

|                     | MCOA        |             |             |
|---------------------|-------------|-------------|-------------|
|                     | MC01        |             |             |
| Model               | MC01-20F    | MC01-30F    | MC01-35F    |
| W                   | 19.7"       | 29.5"       | 33.5"       |
| Н                   | 25.6"       | 25.6"       | 25.6"       |
| D                   | 5.7"        | 5.7"        | 5.7"        |
| Specification       |             |             |             |
| Voltage             | 200-240V    | 200-240V    | 200-240V    |
| Hz                  | 50/60Hz     | 50/60Hz     | 50/60Hz     |
| CRI                 | ≥80         | ≥80         | ≥80         |
| Kelvin              | 6000        | 6000        | 6000        |
| Maximum Lumens      | 635lm       | 635lm       | 635lm       |
| Defogger Dimensions | 200mm*300mm | 200mm*300mm | 200mm*300mm |
| LED Strip Wattage   | 4.5W±5%     | 4.5W±5%     | 4.5W±5%     |
| Color Temperature   | 6000        | 6000        | 6000        |
| LED Lifetime        | 2 years     | 2 years     | 2 years     |
| Waterproof Rate     | IP20        | IP20        | IP20        |
| Defogger Wattage    | 13.33W±5%   | 13.33W±5%   | 13.33W±5%   |
| LED Strip Length    | 22.6"       | 22.6"       | 22.6"       |