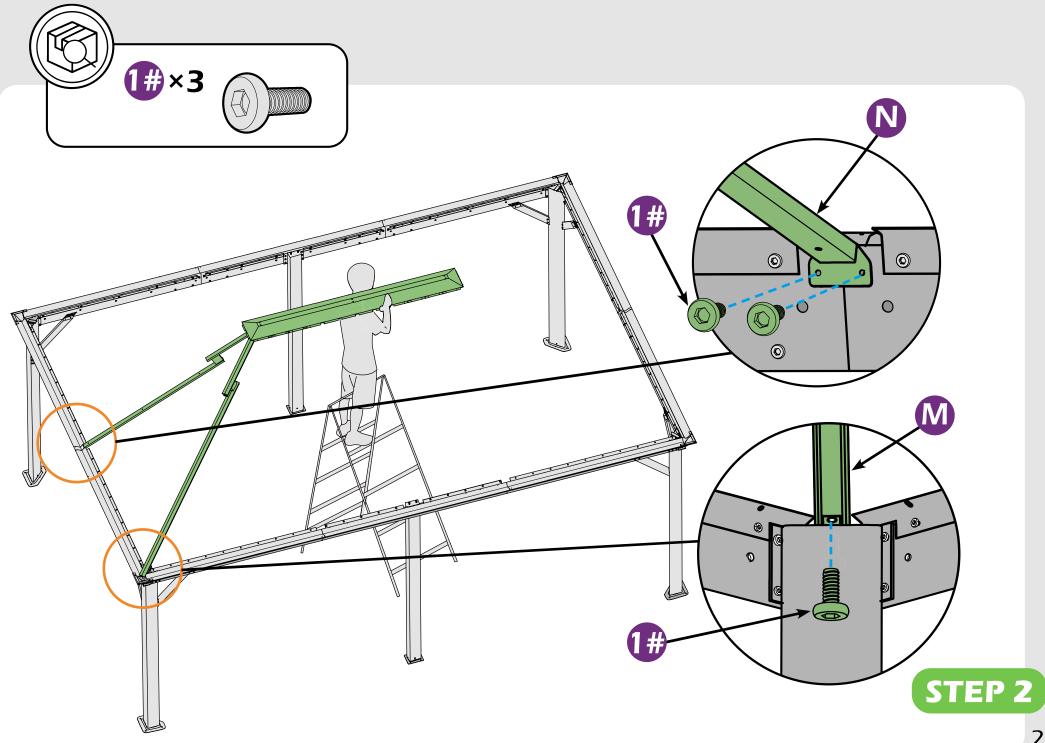

#### Matters needing attention

1. Two or more people are required for assembly.

2. Do not fully tighten screws prior to complete assembly.