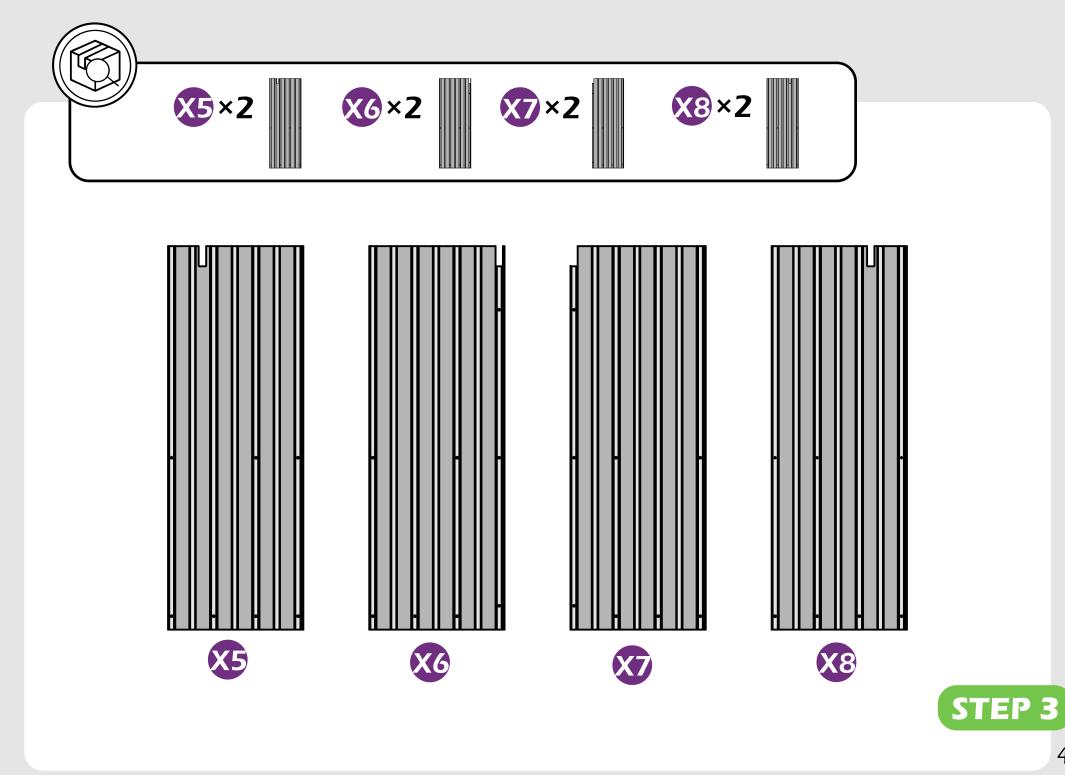

not shown to actual size and scale.













LEVEL

RUBBER MALLET

PHILLIPS SCREW

ALLEN KEY

ALLEN KEY

#### EQUIPMENT REQUIRED (Not included in boxes)

\*NOTE: Equipment are not shown to actual size and scale.







SAFETY GOGGLES



SAFETY HAT

GLOVES

STEPLADDER

#### Matters needing attention



1. Two or more people are required for assembly.



2. Do not fully tighten screws prior to complete assembly.

## **MOUNTING BLUEPRINT**

### Gazebo 12×18









# **CHECK LIST**

























x11×2













▲ It's a normal situation that there's a gap between the 2 beams, please use silicone sealant (part #H2) and bracket #H to affix the gap.(see P56–57)

































Check the the frame as pictures below shows.

























































STEP 4

4#×7

4#×7































# **Care and Cleaning**

Wash frame parts and fabric with mild soap and water, rinse thoroughly.

Dry frame completely and allow the fabric to drip dry.

Do not use bleach, acid, or other solvents on the fabric or frame parts.

Please inspect and tighten all bolts or fasteners on a regular basis to ensure proper performance and safety of your gazebo.

## Warranty

#### Frames

Frames constructions are warranted to be free from defects in material and worksmanship for 1 year from item purchased. Damage to frame from negligence won't be covered by this warranty.

#### Netting

Netting are warranted to be free from defects in material and worksmanship for 1 year from item purchased. Damage from exposure to chemicals (includin