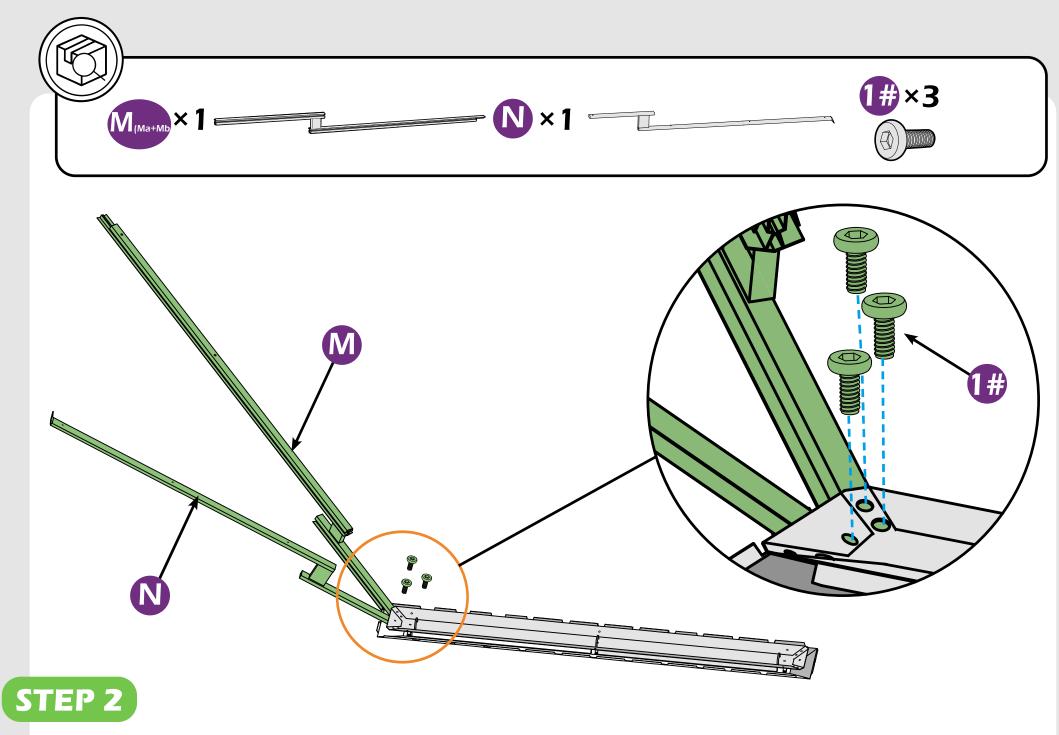

#### Matters needing attention

1. Two or more people are required for assembly.

2. Do not fully tighten screws prior to complete assembly.