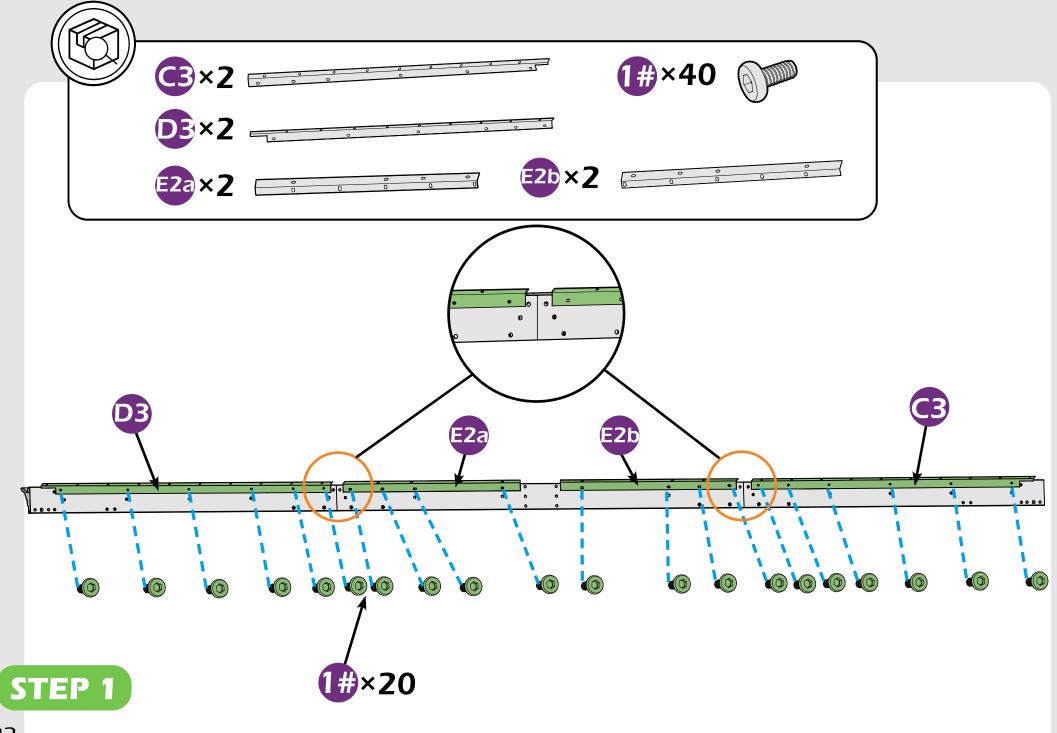

#### Matters needing attention

1. Two or more people are required for assembly.

2. Do not fully tighten screws prior to complete assembly.