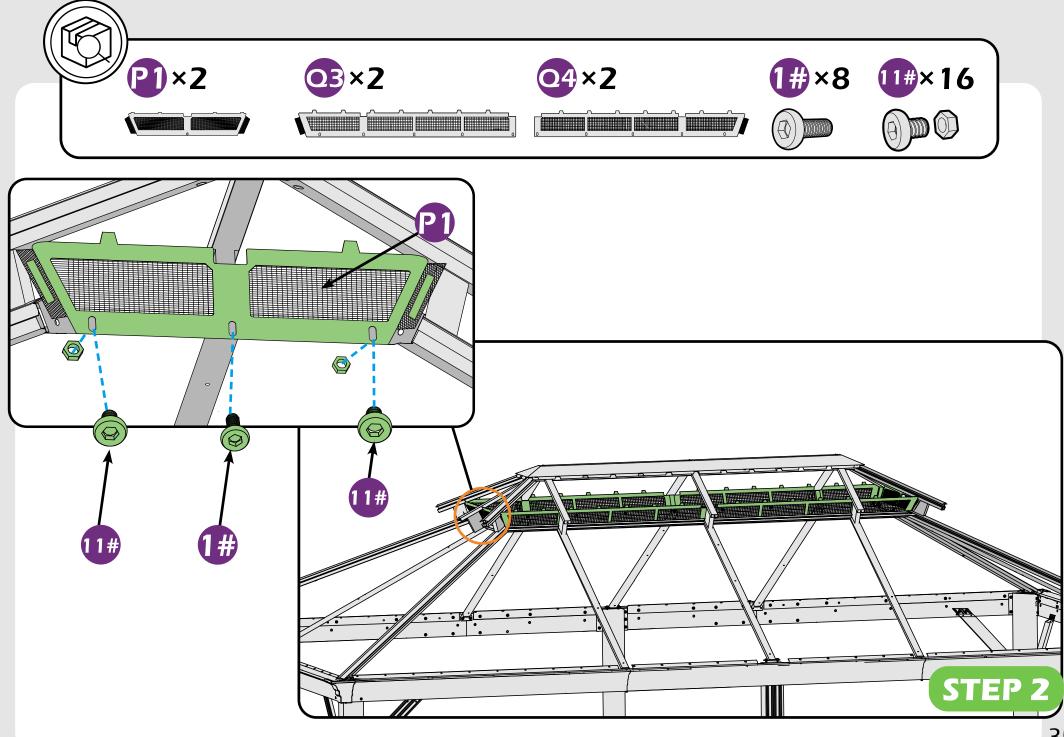

#### Matters needing attention

1. Two or more people are required for assembly.

2. Do not fully tighten screws prior to complete assembly.