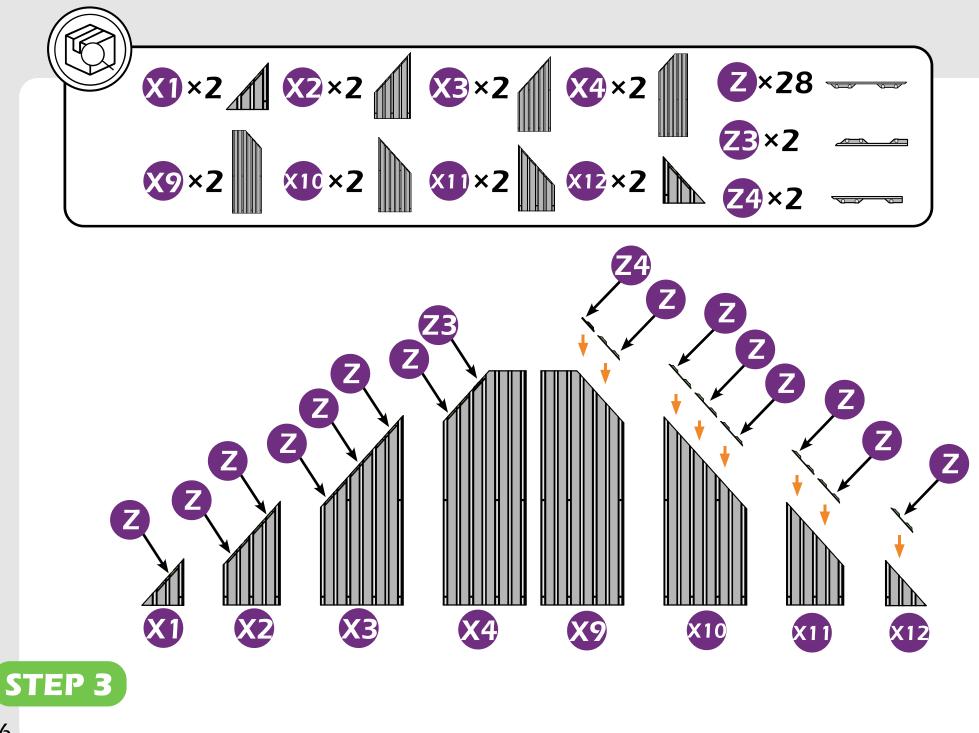

t shown to actual size and scale.













LEVEL

RUBBER MALLET

PHILLIPS SCREW

ALLEN KEY

ALLEN KEY

#### EQUIPMENT REQUIRED (Not included in boxes)

\*NOTE: Equipment are not shown to actual size and scale.







SAFETY GOGGLES



SAFETY HAT

GLOVES

STEPLADDER

#### Matters needing attention



1. Two or more people are required for assembly.



2. Do not fully tighten screws prior to complete assembly.

## **MOUNTING BLUEPRINT**

### Gazebo 12×18









# **CHECK LIST**

























x11×2













▲ It's a normal situation that there's a gap between the 2 beams, please use silicone sealant (part #H2) and bracket #H to affix the gap.(see P56–57)

































Check the the frame as pictures below shows.

























































STEP 4

4#×7

4#×7































# **Care and Cleaning**

Wash frame parts and fabric with mild soap and water, rinse thoroughly.

Dry frame completely and allow the fabric to drip dry.

Do not use bleach, acid, or other solvents on the fabric or frame parts.

Please inspect and tighten all bolts or fasteners on a regular basis to ensure proper performance and safety of your gazebo.

## Warranty

#### Frames

Frames constructions are warranted to be free from defects in material and worksmanship for 1 year from item purchased. Damage to frame from negligence won't be covered by this warranty.

#### Netting

Netting are warranted to be free from defects in material and worksmanship for 1 year from item purchased. Damage from exposure to chemicals (including