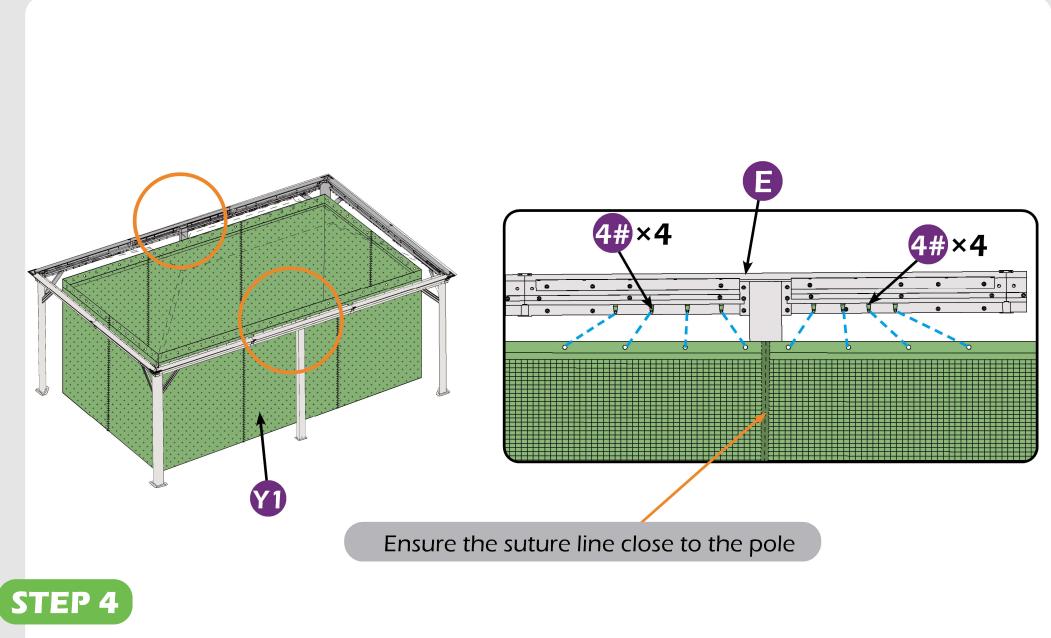

ER MALLET

PHILLIPS SCREW

ALLEN KEY

ALLEN KEY

#### EQUIPMENT REQUIRED (Not included in boxes)

\*NOTE: Equipment are not shown to actual size and scale.







SAFETY GOGGLES



SAFETY HAT

GLOVES

STEPLADDER

#### Matters needing attention



1. Two or more people are required for assembly.



2. Do not fully tighten screws prior to complete assembly.

## **MOUNTING BLUEPRINT**

### Gazebo 12×18









# **CHECK LIST**

























x11×2













▲ It's a normal situation that there's a gap between the 2 beams, please use silicone sealant (part #H2) and bracket #H to affix the gap.(see P56–57)

































Check the the frame as pictures below shows.

























































STEP 4

4#×7

4#×7































# **Care and Cleaning**

Wash frame parts and fabric with mild soap and water, rinse thoroughly.

Dry frame completely and allow the fabric to drip dry.

Do not use bleach, acid, or other solvents on the fabric or frame parts.

Please inspect and tighten all bolts or fasteners on a regular basis to ensure proper performance and safety of your gazebo.

## Warranty

#### Frames

Frames constructions are warranted to be free from defects in material and worksmanship for 1 year from item purchased. Damage to frame from negligence won't be covered by this warranty.

#### Netting

Netting are warranted to be free from defects in material and worksmanship for 1 year from item purchased. Damage from exposure to chemicals (including but not only oils ,spills, fluids) won't be covered by thi