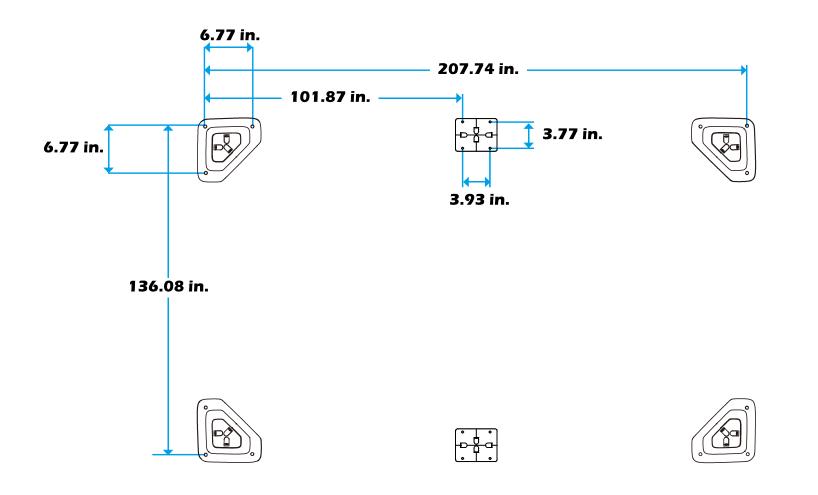

ns or concerns.

Please contact us via email at **service@domioutdoorliving.com** 



## 12'×18'

SKU:LGMF1528B

HARDTOP GAZEBO WITH DOUBLE ROOF

## **Assembly Manual**

© Copyright 2022–2024 domi LLC. I All Rights Reserved.

#### **Pre-assembly**

#### TOOLS THAT MAY BE REQUIRED (Not included in boxes)

\*NOTE: Tools / equipment are not shown to actual size and scale.













LEVEL

RUBBER MALLET

PHILLIPS SCREW

ALLEN KEY

ALLEN KEY

#### EQUIPMENT REQUIRED (Not included in boxes)

\*NOTE: Equipment are not shown to actual size and scale.







SAFETY GOGGLES



SAFETY HAT

GLOVES

STEPLADDER

#### Matters needing attention



1. Two or more people are required for assembly.



2. Do not fully tighten screws prior to complete assembly.

## **MOUNTING BLUEPRINT**

### Gazebo 12×18









# **CHECK LIST**

























x11×2













▲ It's a normal situation that there's a gap between the 2 beams, please use silicone sealant (part #H2) and bracket #H to affix the gap.(see P56–57)

































Check the the frame as pictures below shows.

























































STEP 4

4#×7

4#×7































# **Care and Cleaning**

Wash frame parts and fabric with mild soap and water, rinse thoroughly.

Dry frame completely and allow the fabric to drip dry.

Do not use bleach, acid, or other solvents on the fabric or frame parts.

Please inspect and tighten all bolts or fasteners on a regular basis to ensure proper performance and safety of your gazebo.

## Warranty

#### Frames

Frames construct