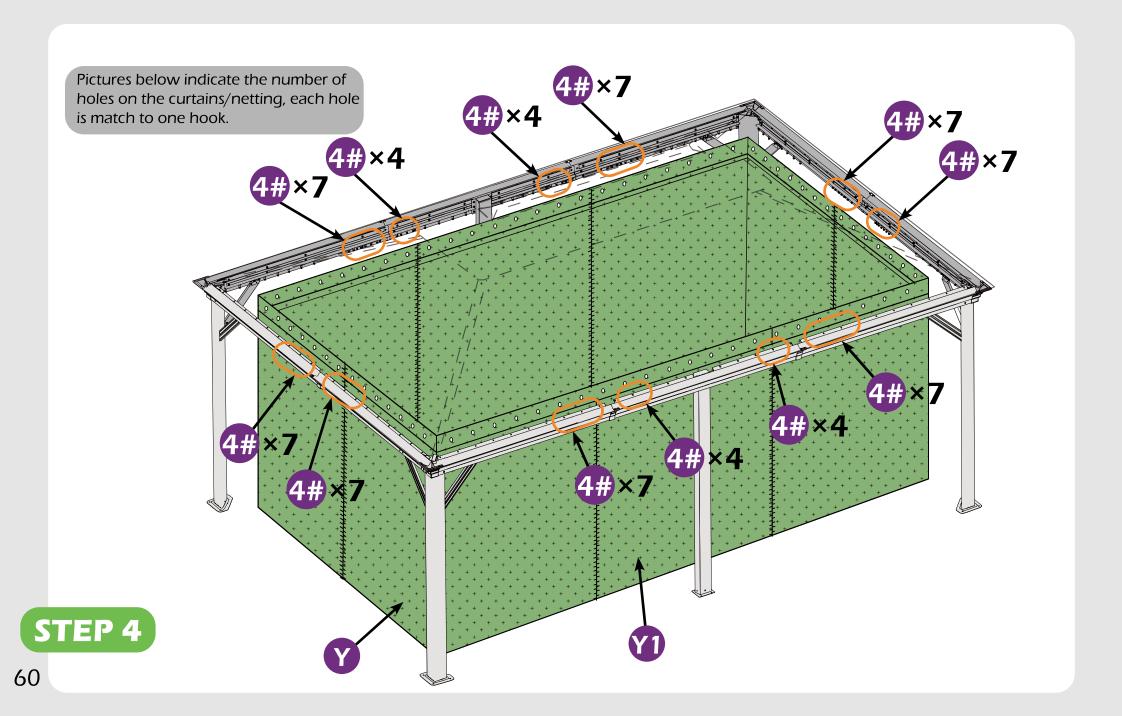

EL

RUBBER MALLET

PHILLIPS SCREW

ALLEN KEY

ALLEN KEY

#### EQUIPMENT REQUIRED (Not included in boxes)

\*NOTE: Equipment are not shown to actual size and scale.







SAFETY GOGGLES



SAFETY HAT

GLOVES

STEPLADDER

#### Matters needing attention



1. Two or more people are required for assembly.



2. Do not fully tighten screws prior to complete assembly.

## **MOUNTING BLUEPRINT**

### Gazebo 12×18









# **CHECK LIST**

























x11×2













▲ It's a normal situation that there's a gap between the 2 beams, please use silicone sealant (part #H2) and bracket #H to affix the gap.(see P56–57)

































Check the the frame as pictures below shows.

























































STEP 4

4#×7

4#×7































# **Care and Cleaning**

Wash frame parts and fabric with mild soap and water, rinse thoroughly.

Dry frame completely and allow the fabric to drip dry.

Do not use bleach, acid, or other solvents on the fabric or frame parts.

Please inspect and tighten all bolts or fasteners on a regular basis to ensure proper performance and safety of your gazebo.

## Warranty

#### Frames

Frames constructions are warranted to be free from defects in material and worksmanship for 1 year from item purchased. Damage to frame from negligence won't be covered by this warranty.

#### Netting

Netting are warranted to be free from defects in material and worksmanship for 1 year from item purchased. Damage from exposure to chemicals (including but not only oils ,spills, fluids) won't be covere