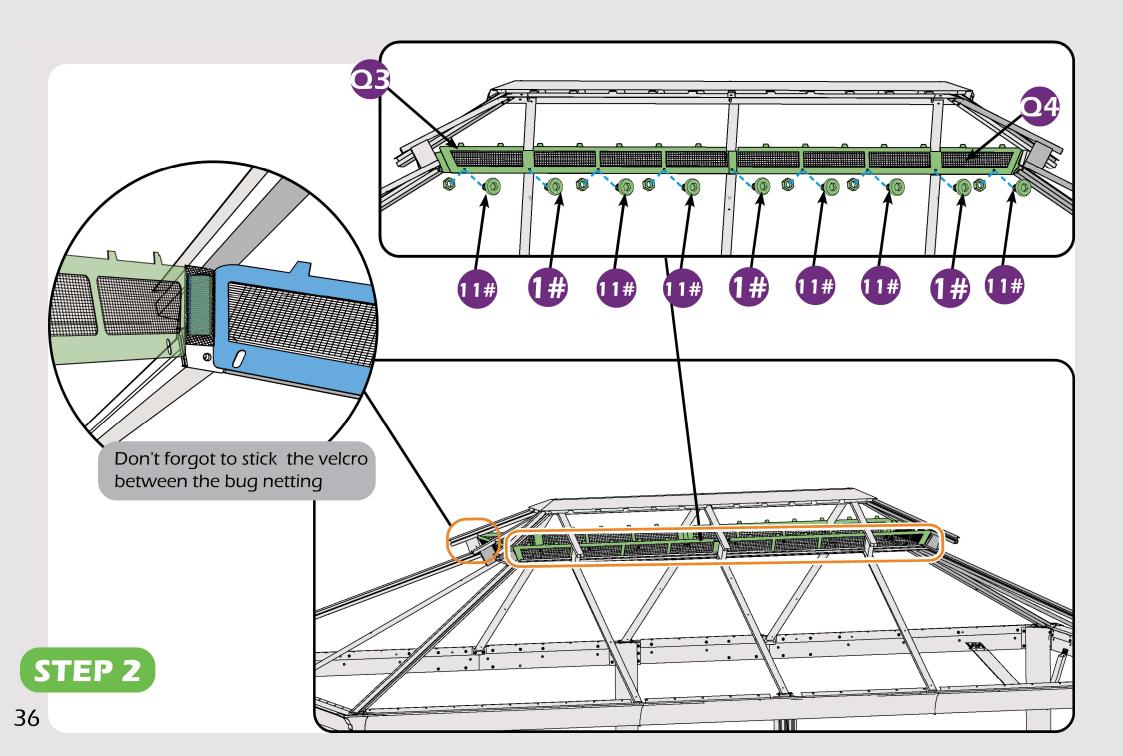

# **CHECK LIST**

x11×2

▲ It's a normal situation that there's a gap between the 2 beams, please use silicone sealant (part #H2) and bracket #H to affix the gap.(see P56–57)

Check the the frame as pictures below shows.