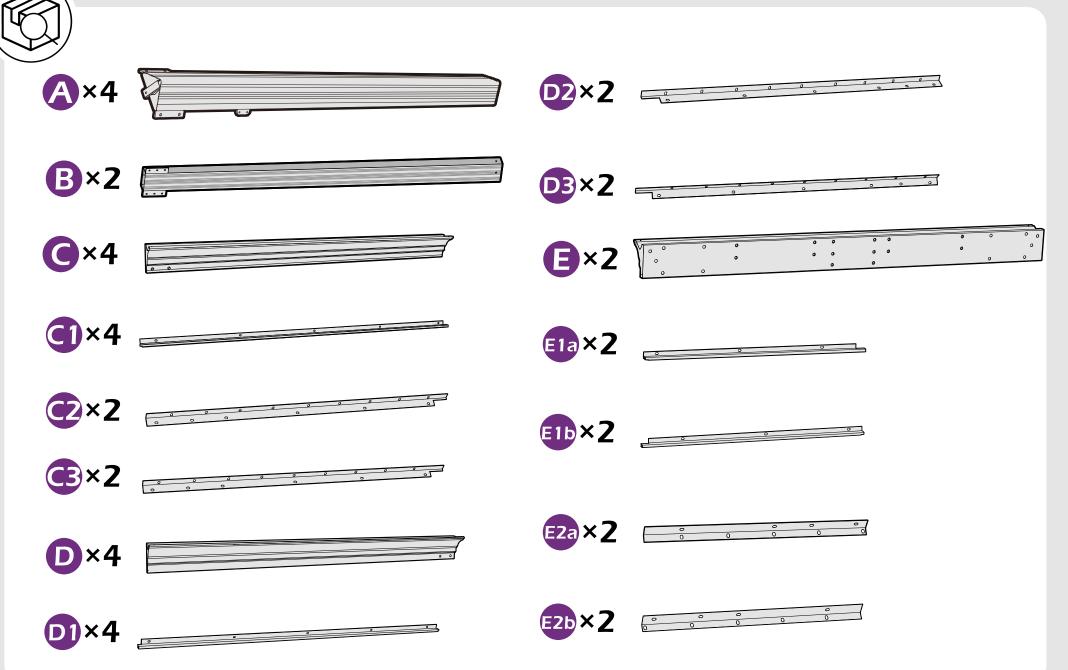

# **CHECK LIST**

x11×2

▲ It's a normal situation that there's a gap between the 2 beams, please use silicone sealant (part #H2) and bracket #H to affix the gap.(see P56–57)

Check the the frame as pictures below shows.