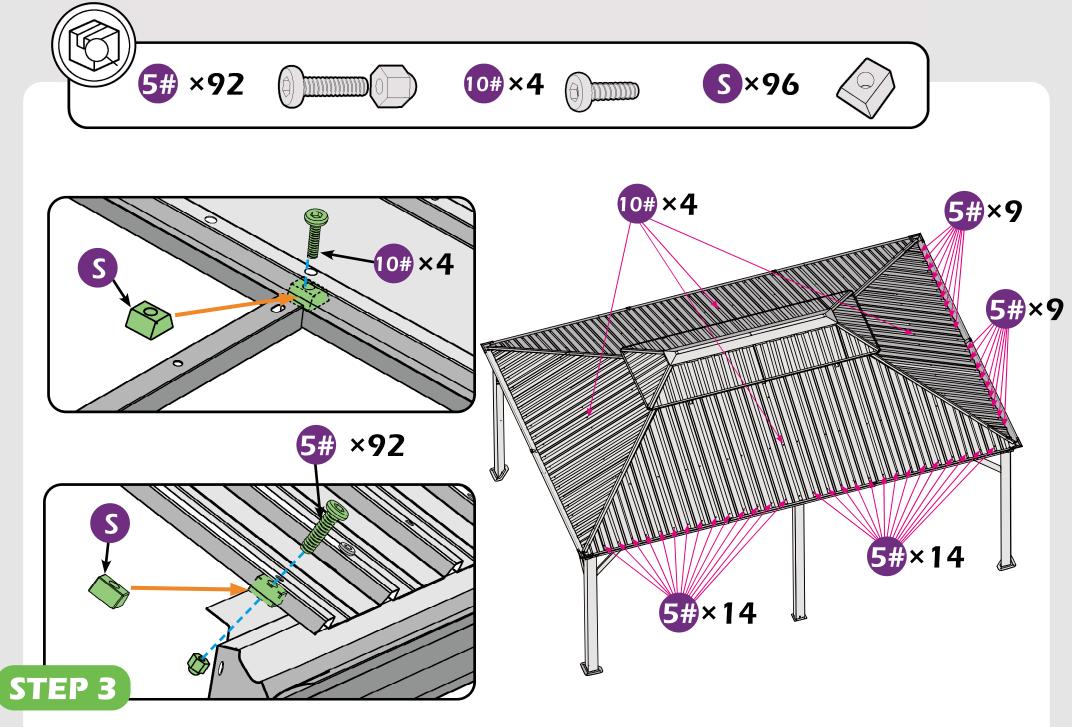

# **CHECK LIST**

x11×2

▲ It's a normal situation that there's a gap between the 2 beams, please use silicone sealant (part #H2) and bracket #H to affix the gap.(see P56–57)

Check the the frame as pictures below shows.