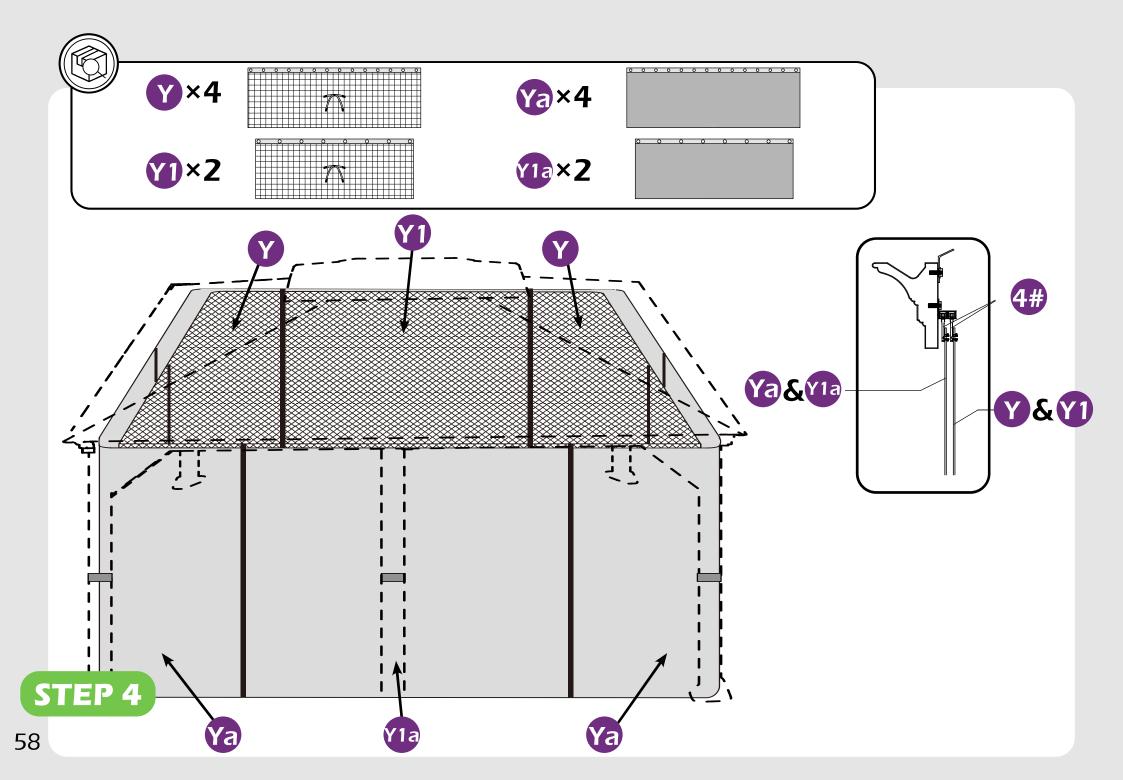

LEVEL

RUBBER MALLET

PHILLIPS SCREW

ALLEN KEY

ALLEN KEY

#### EQUIPMENT REQUIRED (Not included in boxes)

\*NOTE: Equipment are not shown to actual size and scale.







SAFETY GOGGLES



SAFETY HAT

GLOVES

STEPLADDER

#### Matters needing attention



1. Two or more people are required for assembly.



2. Do not fully tighten screws prior to complete assembly.

## **MOUNTING BLUEPRINT**

### Gazebo 12×18









# **CHECK LIST**

























x11×2













▲ It's a normal situation that there's a gap between the 2 beams, please use silicone sealant (part #H2) and bracket #H to affix the gap.(see P56–57)

































Check the the frame as pictures below shows.

























































STEP 4

4#×7

4#×7































# **Care and Cleaning**

Wash frame parts and fabric with mild soap and water, rinse thoroughly.

Dry frame completely and allow the fabric to drip dry.

Do not use bleach, acid, or other solvents on the fabric or frame parts.

Please inspect and tighten all bolts or fasteners on a regular basis to ensure proper performance and safety of your gazebo.

## Warranty

#### Frames

Frames constructions are warranted to be free from defects in material and worksmanship for 1 year from item purchased. Damage to frame from negligence won't be covered by this warranty.

#### Netting

Netting are warranted to be free from defects in material and worksmanship for 1 year from item purchased. Damage from exposure to chemicals (including but not only oils ,spills, fluids) won't be co