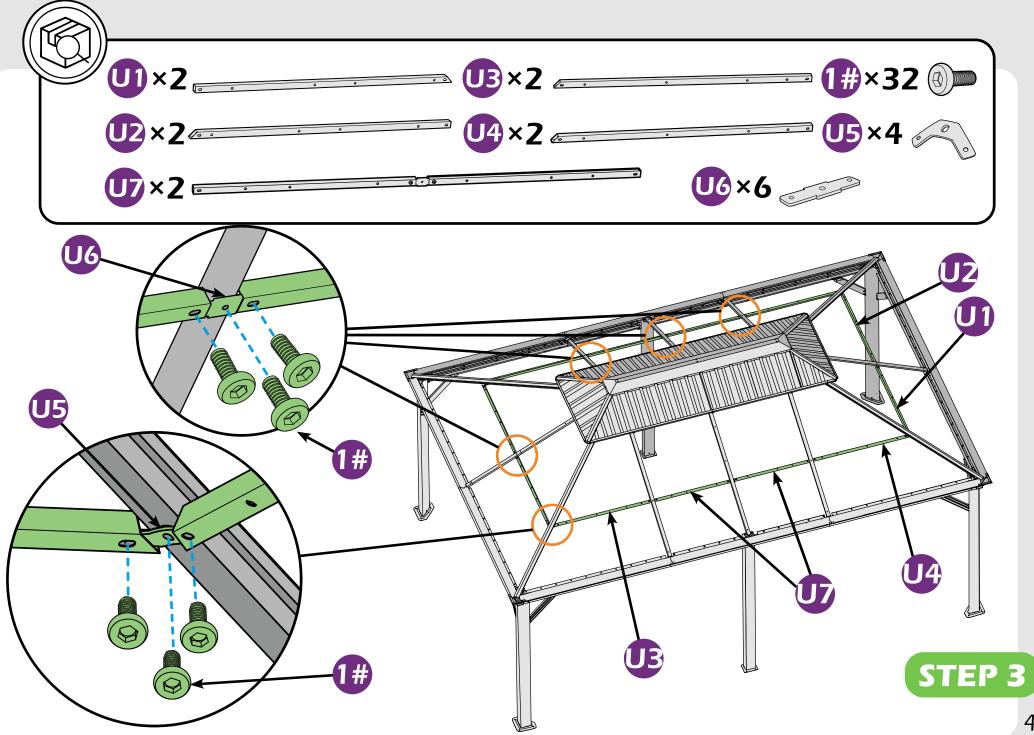

# **CHECK LIST**

x11×2

▲ It's a normal situation that there's a gap between the 2 beams, please use silicone sealant (part #H2) and bracket #H to affix the gap.(see P56–57)

Check the the frame as pictures below shows.