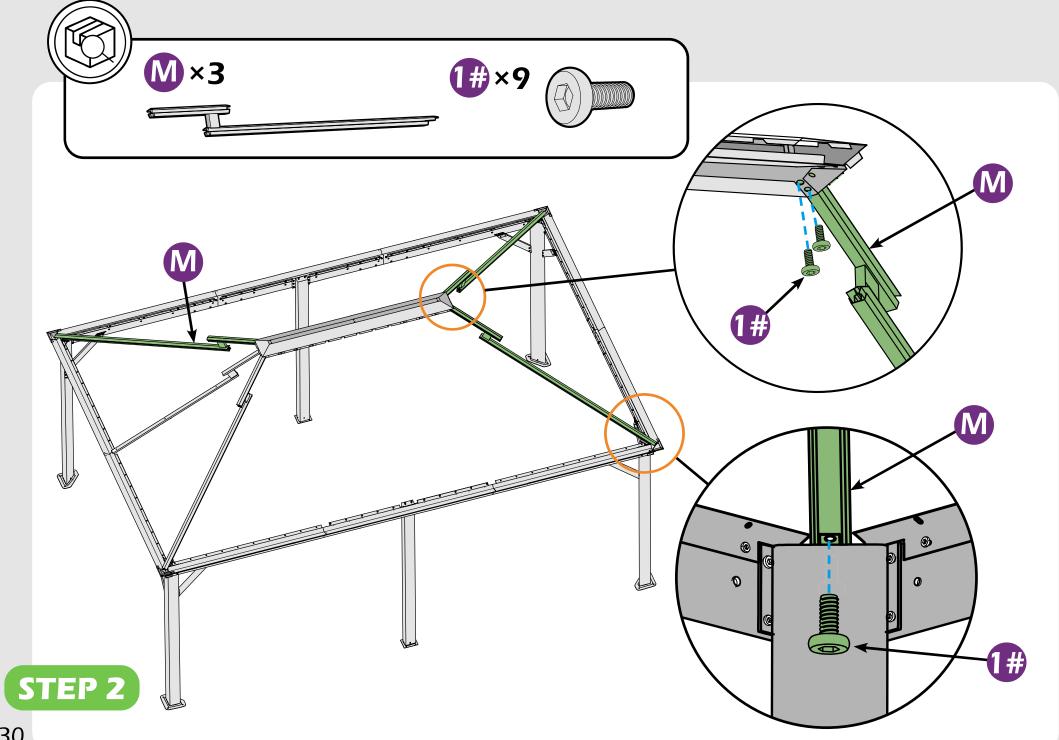

#### Matters needing attention

1. Two or more people are required for assembly.

2. Do not fully tighten screws prior to complete assembly.