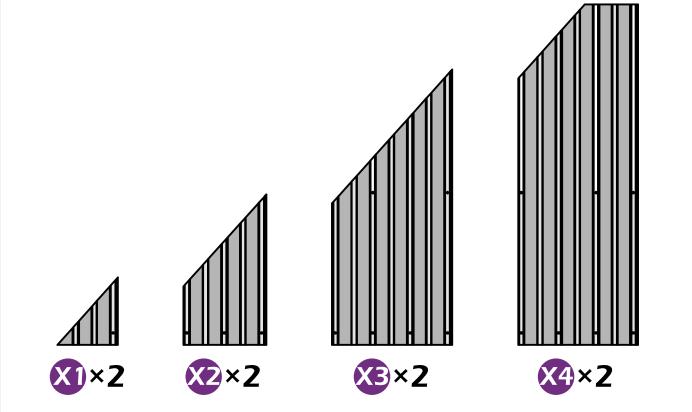

Please retain this instruction for future usage and read carefully before assembly.

Make sure you have all the parts & hardware as item list shows.

2 adults or more are recommended to install your gazebo.

Do not discard any of the packaging until you have checked that you have all the parts and pack of fittings.

Check all bolts for tightness before use, and periodically check and tighten bolts ensure your gazebo works properly.

# **CHECK LIST**

x11×2

▲ It's a normal situation that there's a gap between the 2 beams, please use silicone sealant (part #H2) and bracket #H to affix the gap.(see P56–57)

Check the the frame as pictures below shows.