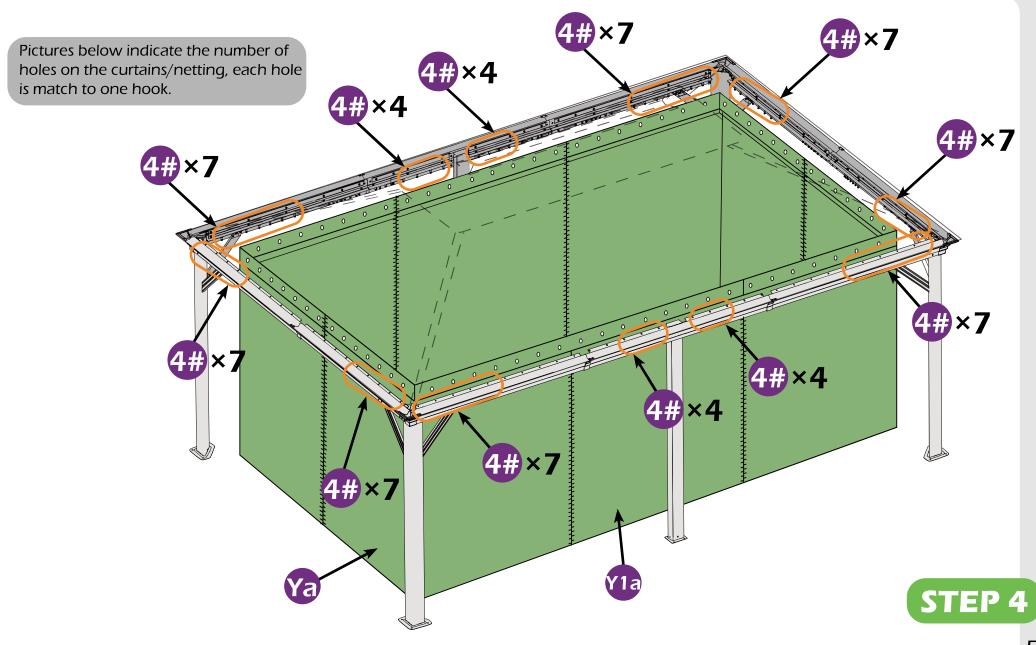

EVEL

RUBBER MALLET

PHILLIPS SCREW

ALLEN KEY

ALLEN KEY

#### EQUIPMENT REQUIRED (Not included in boxes)

\*NOTE: Equipment are not shown to actual size and scale.







SAFETY GOGGLES



SAFETY HAT

GLOVES

STEPLADDER

#### Matters needing attention



1. Two or more people are required for assembly.



2. Do not fully tighten screws prior to complete assembly.

## **MOUNTING BLUEPRINT**

### Gazebo 12×18









# **CHECK LIST**

























x11×2













▲ It's a normal situation that there's a gap between the 2 beams, please use silicone sealant (part #H2) and bracket #H to affix the gap.(see P56–57)

































Check the the frame as pictures below shows.

























































STEP 4

4#×7

4#×7































# **Care and Cleaning**

Wash frame parts and fabric with mild soap and water, rinse thoroughly.

Dry frame completely and allow the fabric to drip dry.

Do not use bleach, acid, or other solvents on the fabric or frame parts.

Please inspect and tighten all bolts or fasteners on a regular basis to ensure proper performance and safety of your gazebo.

## Warranty

#### Frames

Frames constructions are warranted to be free from defects in material and worksmanship for 1 year from item purchased. Damage to frame from negligence won't be covered by this warranty.

#### Netting

Netting are warranted to be free from defects in material and worksmanship for 1 year from item purchased. Damage from exposure to chemicals (including but not only oils ,spills, fluids) won't be cove