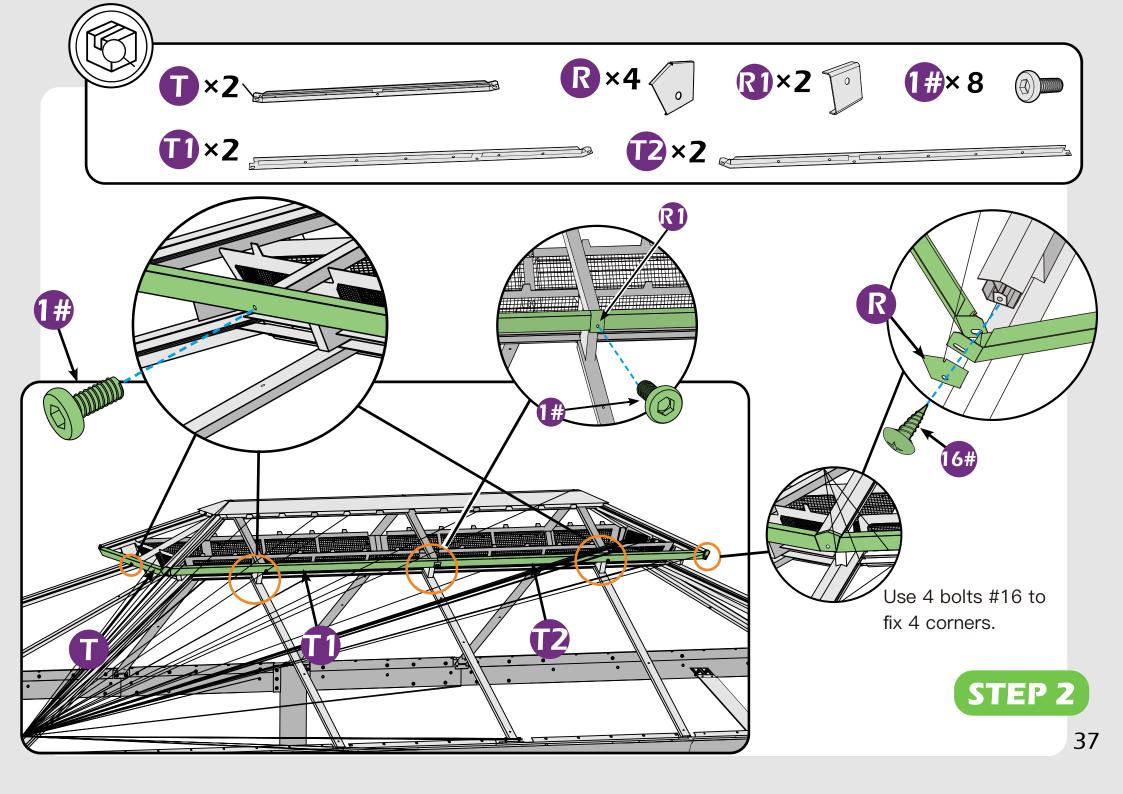

# **CHECK LIST**

x11×2

▲ It's a normal situation that there's a gap between the 2 beams, please use silicone sealant (part #H2) and bracket #H to affix the gap.(see P56–57)

Check the the frame as pictures below shows.