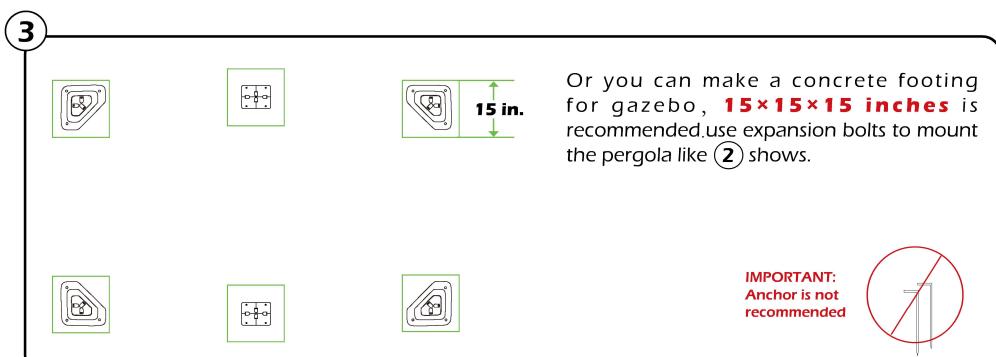

concerns.

Please contact us via email at **service@domioutdoorliving.com** 



## 12'×18'

SKU:LGMF1528B

HARDTOP GAZEBO WITH DOUBLE ROOF

## **Assembly Manual**

© Copyright 2022–2024 domi LLC. I All Rights Reserved.

#### **Pre-assembly**

#### TOOLS THAT MAY BE REQUIRED (Not included in boxes)

\*NOTE: Tools / equipment are not shown to actual size and scale.













LEVEL

RUBBER MALLET

PHILLIPS SCREW

ALLEN KEY

ALLEN KEY

#### EQUIPMENT REQUIRED (Not included in boxes)

\*NOTE: Equipment are not shown to actual size and scale.







SAFETY GOGGLES



SAFETY HAT

GLOVES

STEPLADDER

#### Matters needing attention



1. Two or more people are required for assembly.



2. Do not fully tighten screws prior to complete assembly.

## **MOUNTING BLUEPRINT**

### Gazebo 12×18









# **CHECK LIST**

























x11×2













▲ It's a normal situation that there's a gap between the 2 beams, please use silicone sealant (part #H2) and bracket #H to affix the gap.(see P56–57)

































Check the the frame as pictures below shows.

























































STEP 4

4#×7

4#×7































# **Care and Cleaning**

Wash frame parts and fabric with mild soap and water, rinse thoroughly.

Dry frame completely and allow the fabric to drip dry.

Do not use bleach, acid, or other solvents on the fabric or frame parts.

Please inspect and tighten all bolts or fasteners on a regular basis to ensure proper performance and safety of your gazebo.

## Warranty

#### Frames

Frames constructions a