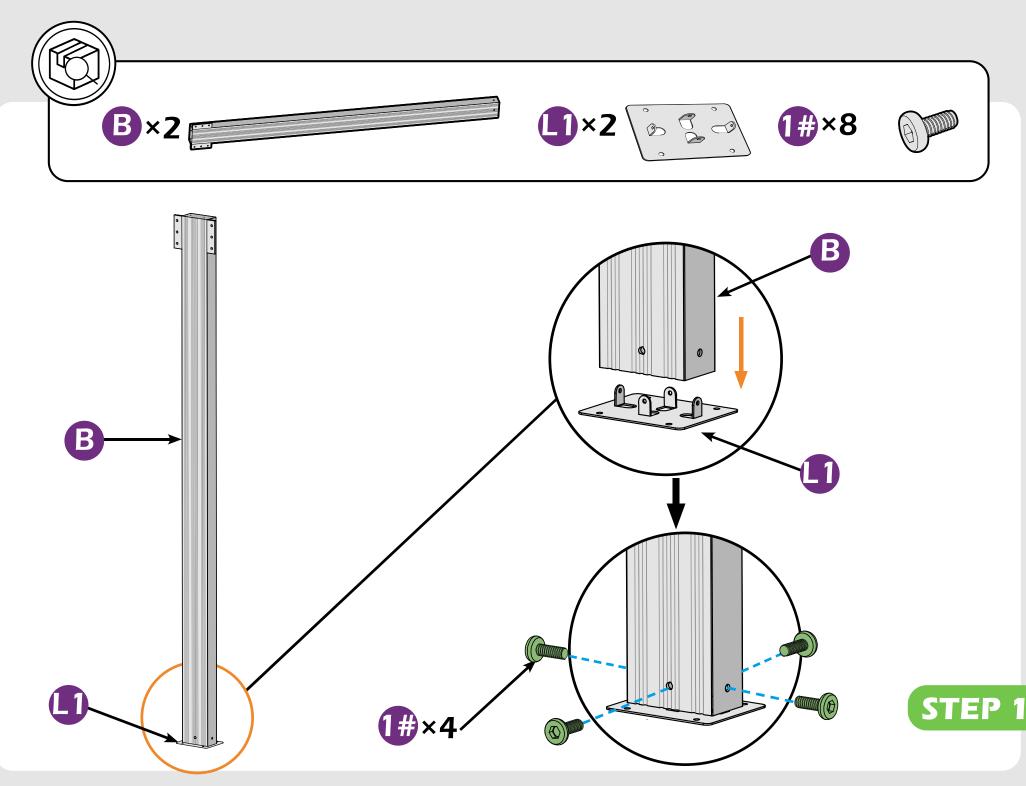

#### Matters needing attention

1. Two or more people are required for assembly.

2. Do not fully tighten screws prior to complete assembly.