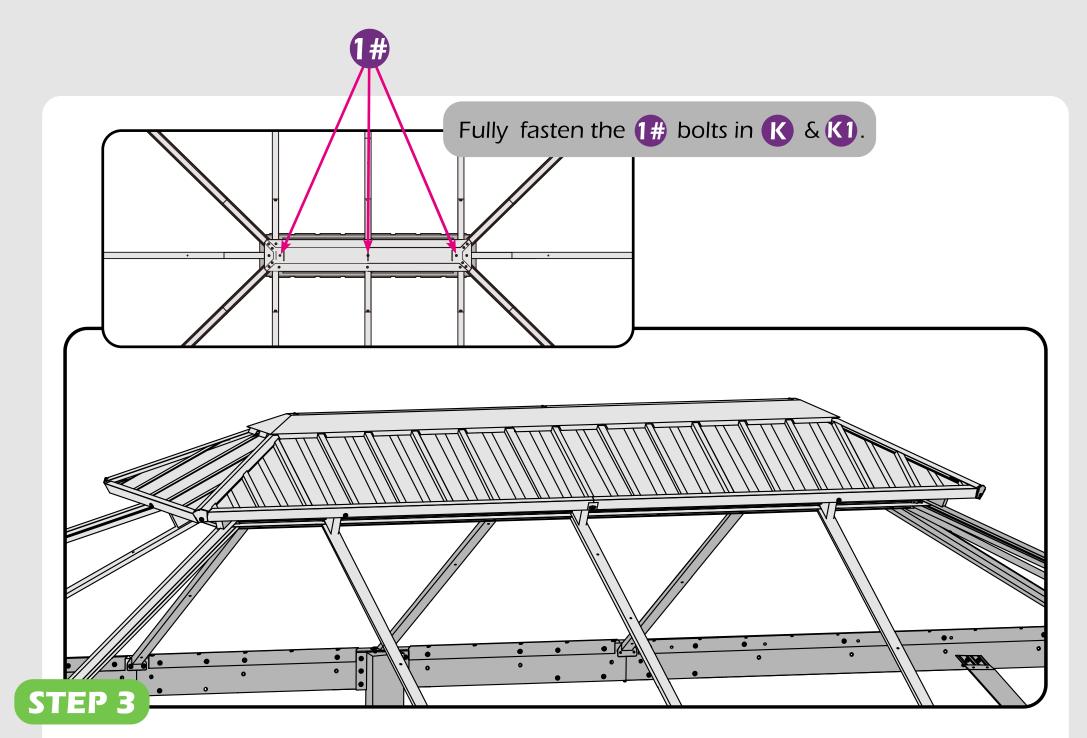

# **CHECK LIST**

x11×2

▲ It's a normal situation that there's a gap between the 2 beams, please use silicone sealant (part #H2) and bracket #H to affix the gap.(see P56–57)

Check the the frame as pictures below shows.