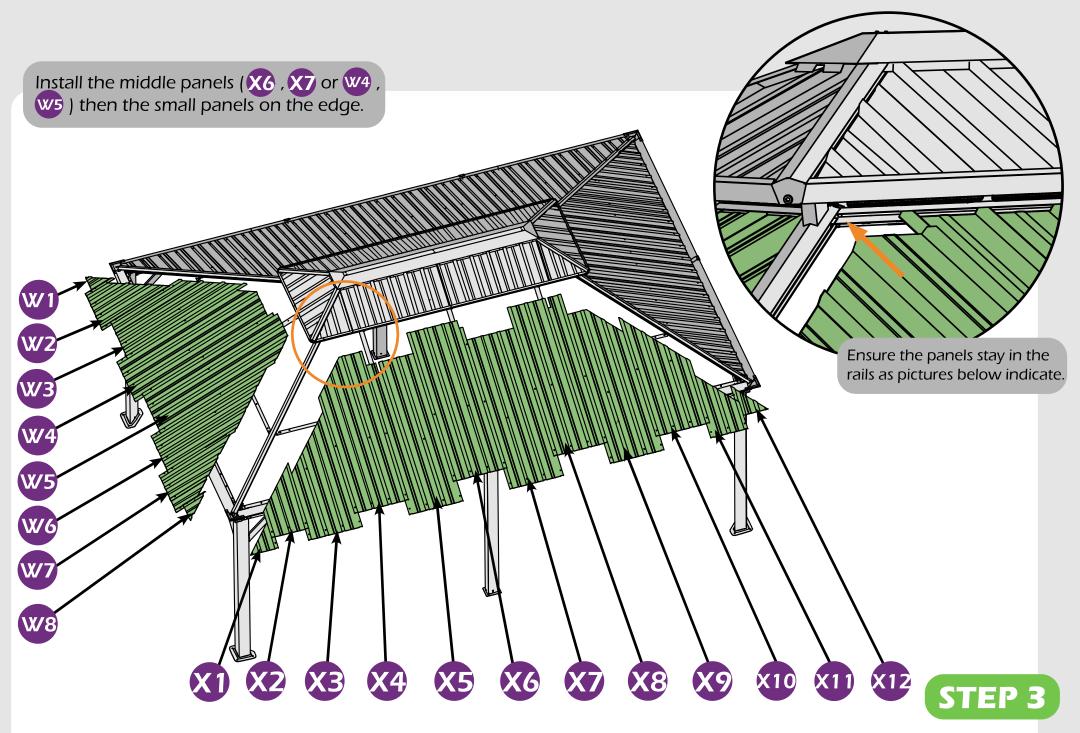

# **CHECK LIST**

x11×2

▲ It's a normal situation that there's a gap between the 2 beams, please use silicone sealant (part #H2) and bracket #H to affix the gap.(see P56–57)

Check the the frame as pictures below shows.