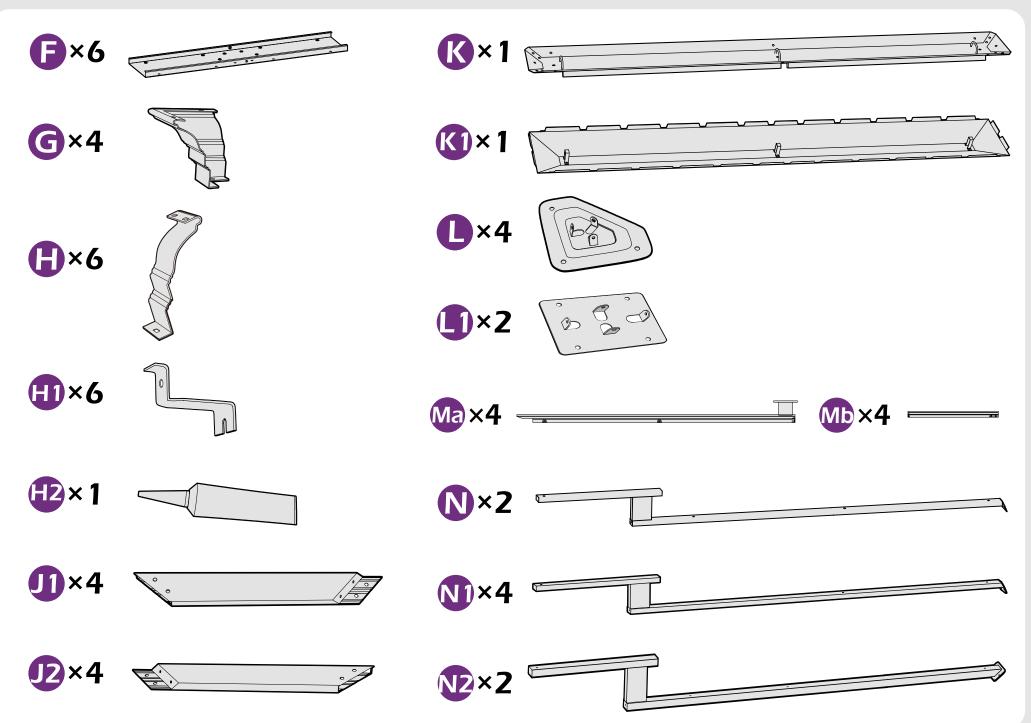

Please retain this instruction for future usage and read carefully before assembly.

Make sure you have all the parts & hardware as item list shows.

2 adults or more are recommended to install your gazebo.

Do not discard any of the packaging until you have checked that you have all the parts and pack of fittings.

Check all bolts for tightness before use, and periodically check and tighten bolts ensure your gazebo works properly.

# **CHECK LIST**

x11×2

▲ It's a normal situation that there's a gap between the 2 beams, please use silicone sealant (part #H2) and bracket #H to affix the gap.(see P56–57)

Check the the frame as pictures below shows.