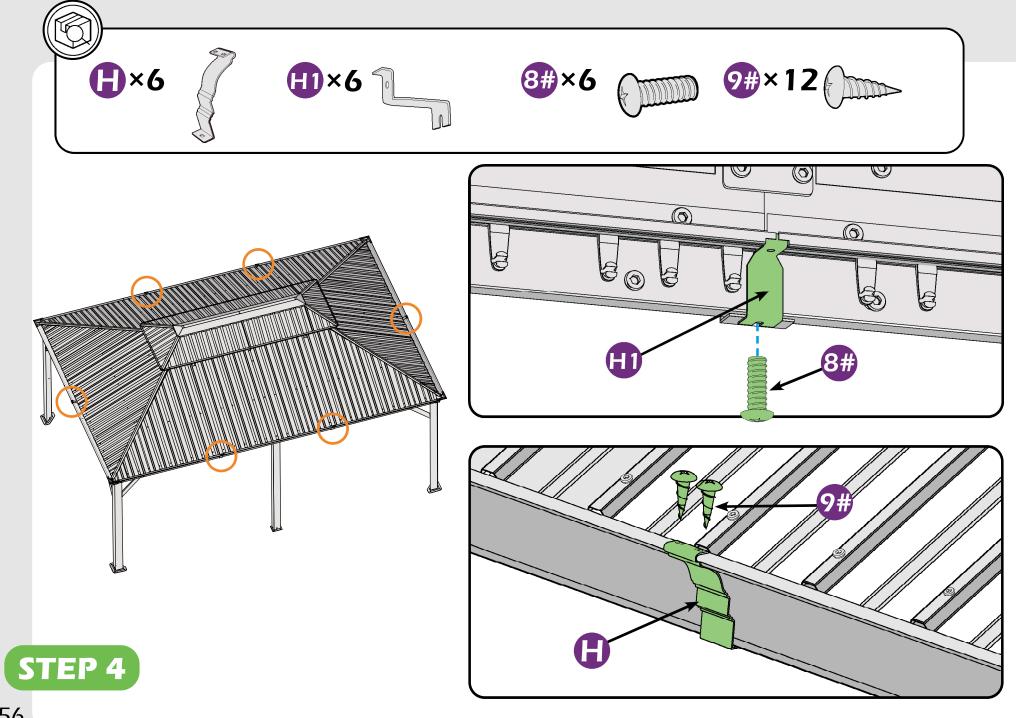

# **CHECK LIST**

x11×2

▲ It's a normal situation that there's a gap between the 2 beams, please use silicone sealant (part #H2) and bracket #H to affix the gap.(see P56–57)

Check the the frame as pictures below shows.