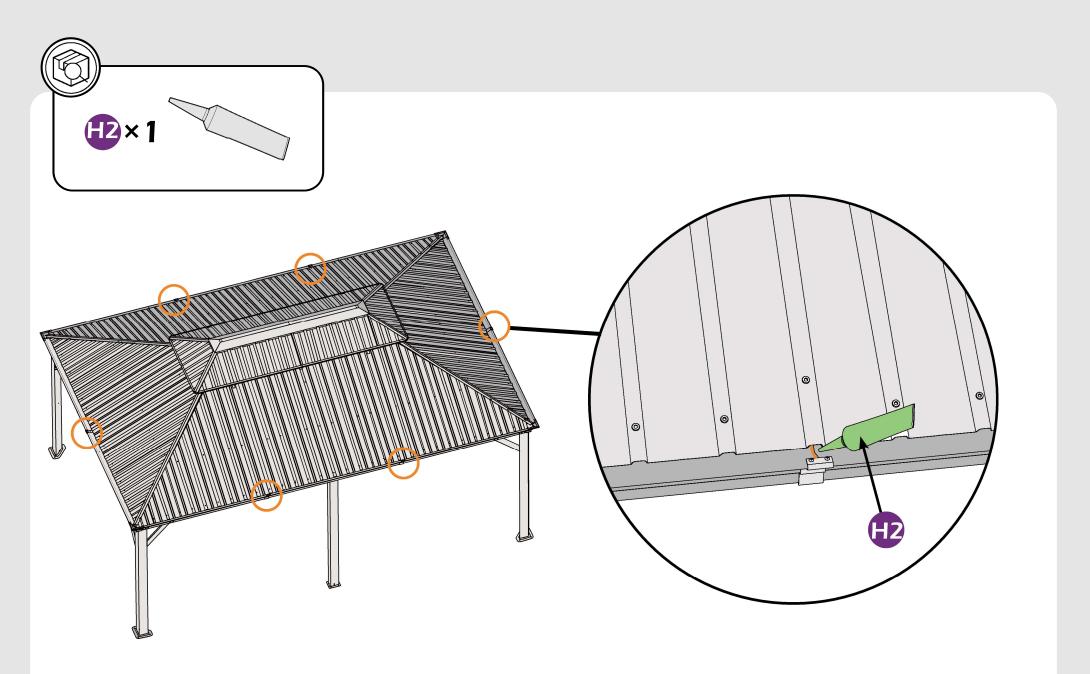

# **CHECK LIST**

x11×2

▲ It's a normal situation that there's a gap between the 2 beams, please use silicone sealant (part #H2) and bracket #H to affix the gap.(see P56–57)

Check the the frame as pictures below shows.