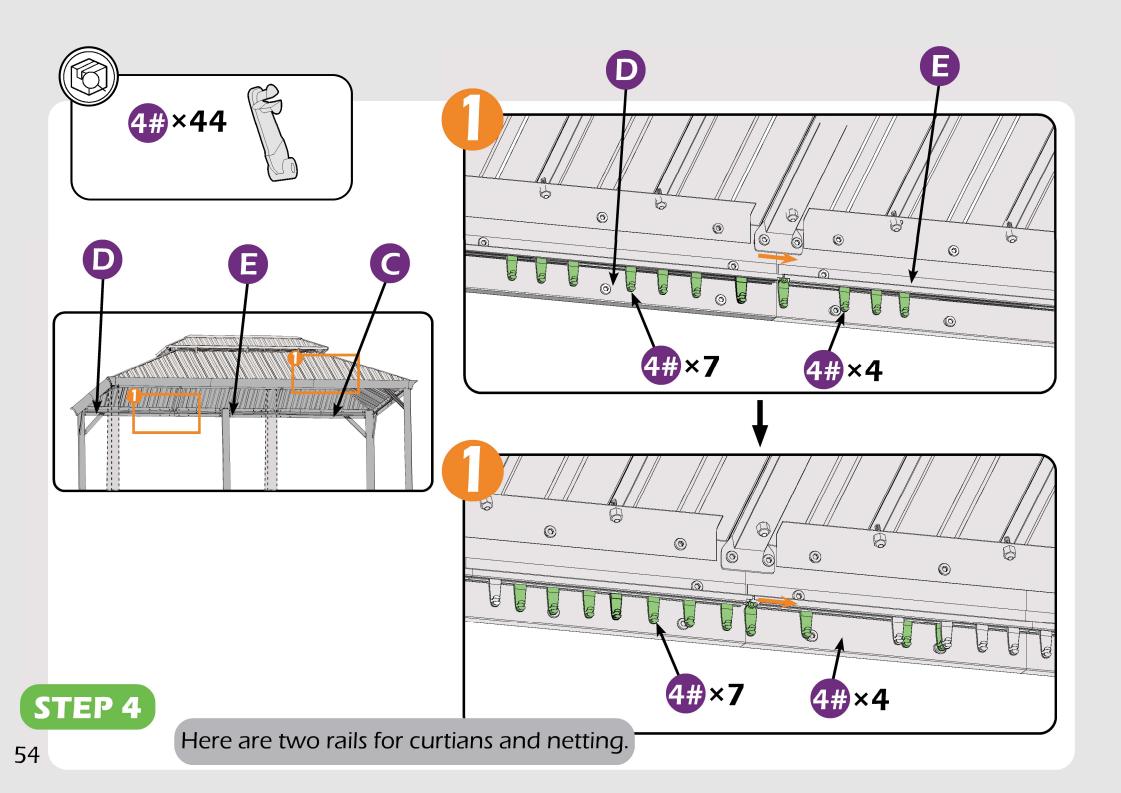

LEVEL

RUBBER MALLET

PHILLIPS SCREW

ALLEN KEY

ALLEN KEY

#### EQUIPMENT REQUIRED (Not included in boxes)

\*NOTE: Equipment are not shown to actual size and scale.







SAFETY GOGGLES



SAFETY HAT

GLOVES

STEPLADDER

#### Matters needing attention



1. Two or more people are required for assembly.



2. Do not fully tighten screws prior to complete assembly.

## **MOUNTING BLUEPRINT**

### Gazebo 12×18









# **CHECK LIST**

























x11×2













▲ It's a normal situation that there's a gap between the 2 beams, please use silicone sealant (part #H2) and bracket #H to affix the gap.(see P56–57)

































Check the the frame as pictures below shows.

























































STEP 4

4#×7

4#×7































# **Care and Cleaning**

Wash frame parts and fabric with mild soap and water, rinse thoroughly.

Dry frame completely and allow the fabric to drip dry.

Do not use bleach, acid, or other solvents on the fabric or frame parts.

Please inspect and tighten all bolts or fasteners on a regular basis to ensure proper performance and safety of your gazebo.

## Warranty

#### Frames

Frames constructions are warranted to be free from defects in material and worksmanship for 1 year from item purchased. Damage to frame from negligence won't be covered by this warranty.

#### Netting

Netting are warranted to be free from defects in material and worksmanship for 1 year from item purchased. Damage from exposure to chemicals (including but not only oils ,spills, fluids) w