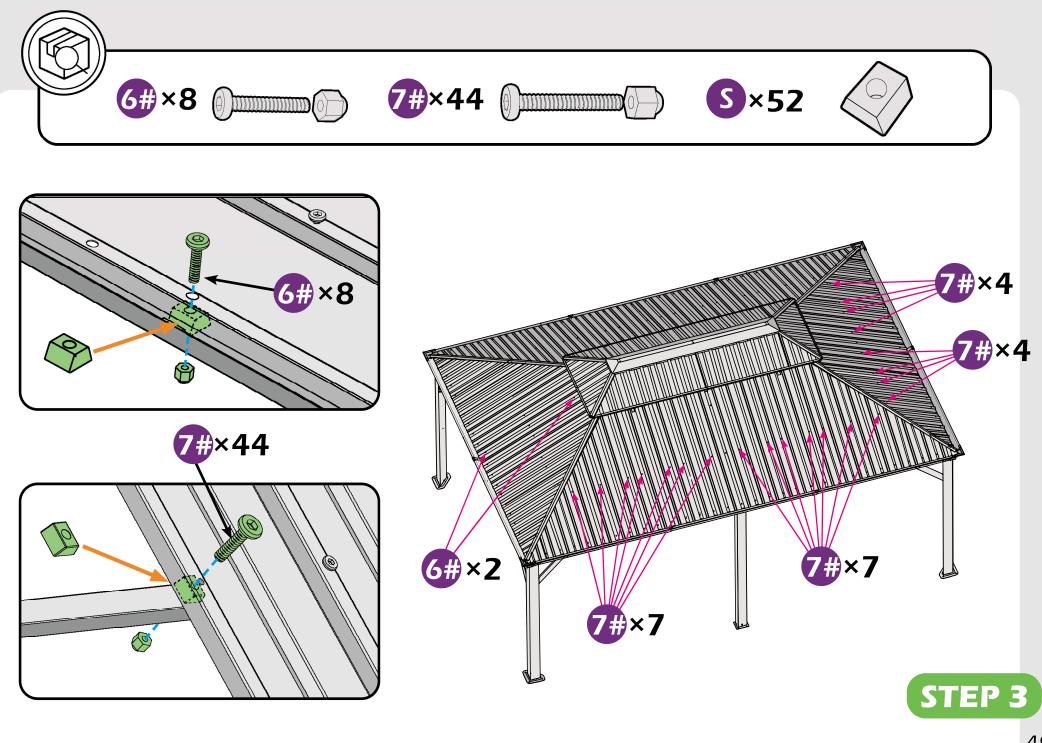

n to actual size and scale.













LEVEL

RUBBER MALLET

PHILLIPS SCREW

ALLEN KEY

ALLEN KEY

#### EQUIPMENT REQUIRED (Not included in boxes)

\*NOTE: Equipment are not shown to actual size and scale.







SAFETY GOGGLES



SAFETY HAT

GLOVES

STEPLADDER

#### Matters needing attention



1. Two or more people are required for assembly.



2. Do not fully tighten screws prior to complete assembly.

## **MOUNTING BLUEPRINT**

### Gazebo 12×18









# **CHECK LIST**

























x11×2













▲ It's a normal situation that there's a gap between the 2 beams, please use silicone sealant (part #H2) and bracket #H to affix the gap.(see P56–57)

































Check the the frame as pictures below shows.

























































STEP 4

4#×7

4#×7































# **Care and Cleaning**

Wash frame parts and fabric with mild soap and water, rinse thoroughly.

Dry frame completely and allow the fabric to drip dry.

Do not use bleach, acid, or other solvents on the fabric or frame parts.

Please inspect and tighten all bolts or fasteners on a regular basis to ensure proper performance and safety of your gazebo.

## Warranty

#### Frames

Frames constructions are warranted to be free from defects in material and worksmanship for 1 year from item purchased. Damage to frame from negligence won't be covered by this warranty.

#### Netting

Netting are warranted to be free from defects in material and worksmanship for 1 year from item purchased. Damage from exposure to chemicals (including but no