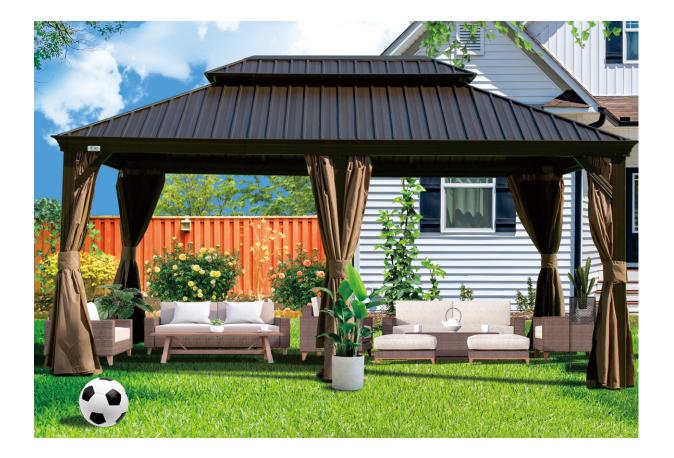

## 12'×18'

SKU:LGMF1528B

HARDTOP GAZEBO WITH DOUBLE ROOF

## **Assembly Manual**

© Copyright 2022–2024 domi LLC. I All Rights Reserved.