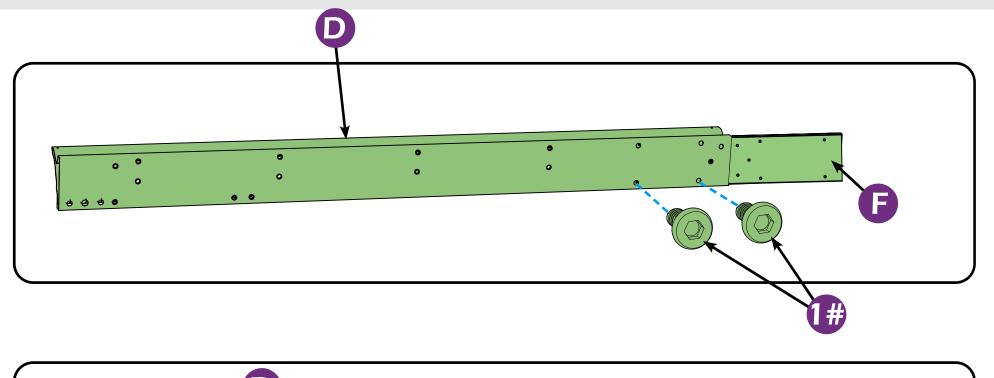

#### Matters needing attention

1. Two or more people are required for assembly.

2. Do not fully tighten screws prior to complete assembly.