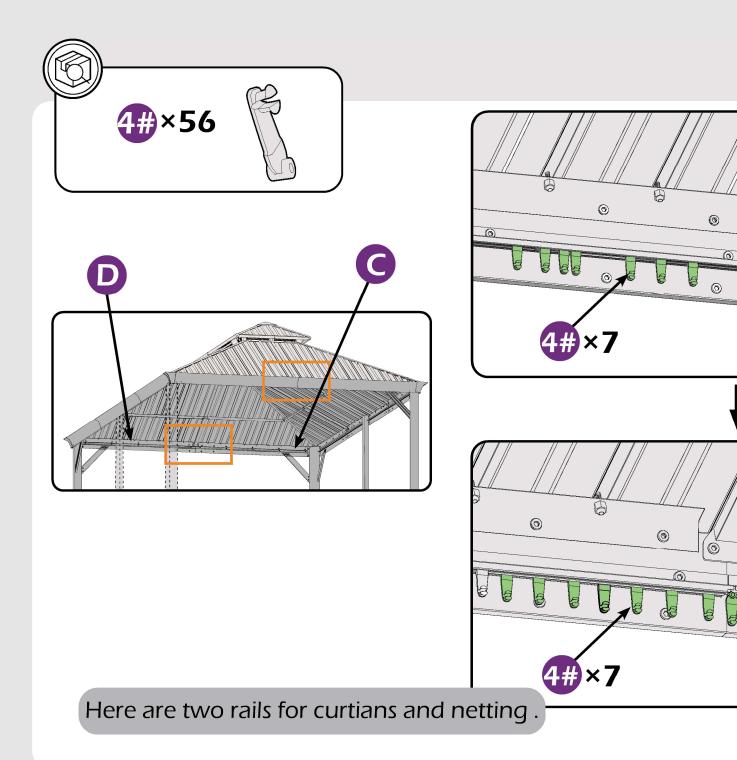

ual size and scale.













LEVEL

RUBBER MALLET

PHILLIPS SCREW

ALLEN KEY

ALLEN KEY

#### EQUIPMENT REQUIRED (Not included in boxes)

\*NOTE: Equipment are not shown to actual size and scale.







SAFETY GOGGLES



SAFETY HAT

GLOVES

STEPLADDER

#### Matters needing attention



1. Two or more people are required for assembly.



2. Do not fully tighten screws prior to complete assembly.

## **MOUNTING BLUEPRINT**

### Gazebo 12×18









# **CHECK LIST**

























x11×2













▲ It's a normal situation that there's a gap between the 2 beams, please use silicone sealant (part #H2) and bracket #H to affix the gap.(see P56–57)

































Check the the frame as pictures below shows.

























































STEP 4

4#×7

4#×7































# **Care and Cleaning**

Wash frame parts and fabric with mild soap and water, rinse thoroughly.

Dry frame completely and allow the fabric to drip dry.

Do not use bleach, acid, or other solvents on the fabric or frame parts.

Please inspect and tighten all bolts or fasteners on a regular basis to ensure proper performance and safety of your gazebo.

## Warranty

#### Frames

Frames constructions are warranted to be free from defects in material and worksmanship for 1 year from item purchased. Damage to frame from negligence won't be covered by this warranty.

#### Netting

Netting are warranted to be free from defects in material and worksmanship for 1 year from item purchased. Damage from exposure to chemicals (including but not only o