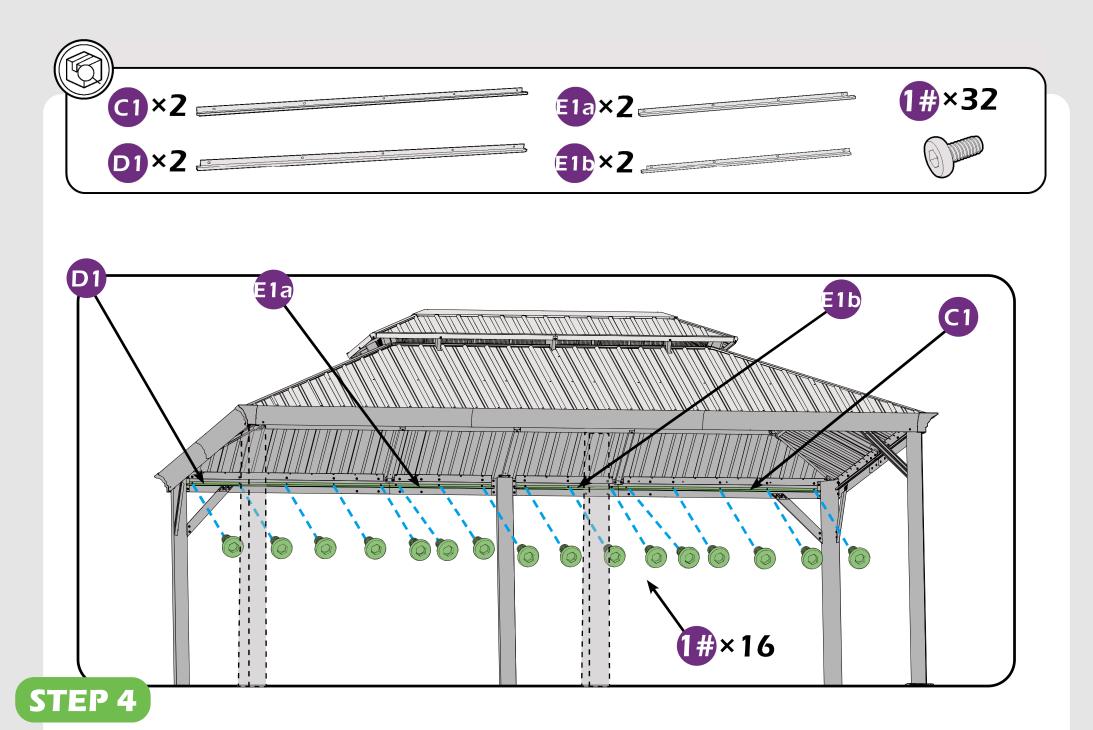

ctual size and scale.













LEVEL

RUBBER MALLET

PHILLIPS SCREW

ALLEN KEY

ALLEN KEY

#### EQUIPMENT REQUIRED (Not included in boxes)

\*NOTE: Equipment are not shown to actual size and scale.







SAFETY GOGGLES



SAFETY HAT

GLOVES

STEPLADDER

#### Matters needing attention



1. Two or more people are required for assembly.



2. Do not fully tighten screws prior to complete assembly.

## **MOUNTING BLUEPRINT**

### Gazebo 12×18









# **CHECK LIST**

























x11×2













▲ It's a normal situation that there's a gap between the 2 beams, please use silicone sealant (part #H2) and bracket #H to affix the gap.(see P56–57)

































Check the the frame as pictures below shows.

























































STEP 4

4#×7

4#×7































# **Care and Cleaning**

Wash frame parts and fabric with mild soap and water, rinse thoroughly.

Dry frame completely and allow the fabric to drip dry.

Do not use bleach, acid, or other solvents on the fabric or frame parts.

Please inspect and tighten all bolts or fasteners on a regular basis to ensure proper performance and safety of your gazebo.

## Warranty

#### Frames

Frames constructions are warranted to be free from defects in material and worksmanship for 1 year from item purchased. Damage to frame from negligence won't be covered by this warranty.

#### Netting

Netting are warranted to be free from defects in material and worksmanship for 1 year from item purchased. Damage from exposure to chemicals (including but not only