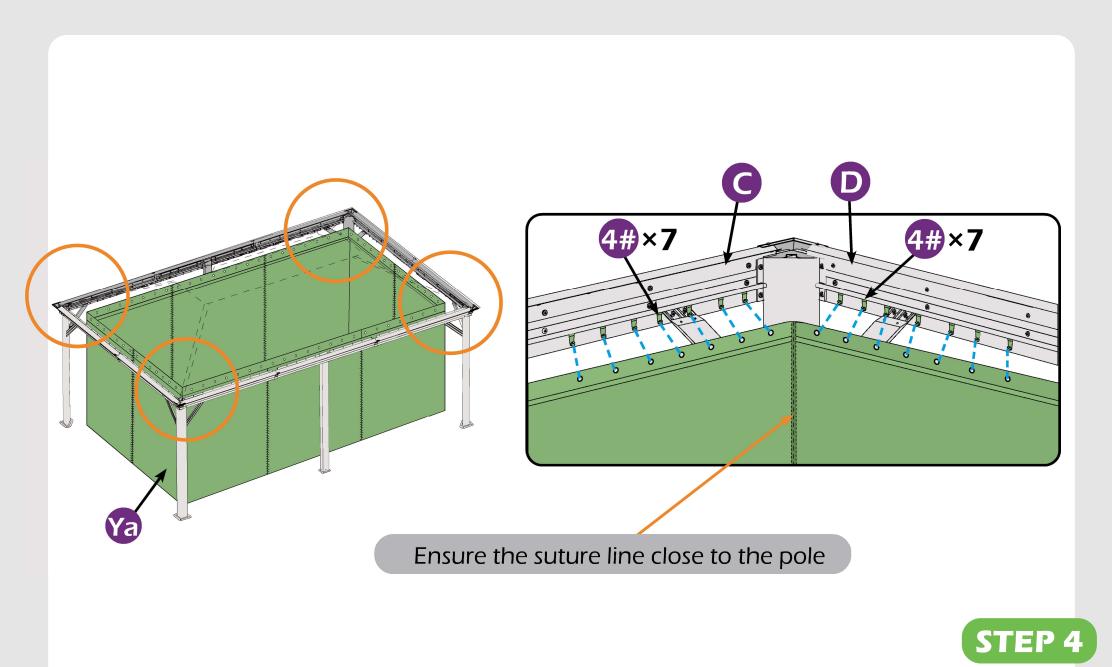

RUBBER MALLET

PHILLIPS SCREW

ALLEN KEY

ALLEN KEY

#### EQUIPMENT REQUIRED (Not included in boxes)

\*NOTE: Equipment are not shown to actual size and scale.







SAFETY GOGGLES



SAFETY HAT

GLOVES

STEPLADDER

#### Matters needing attention



1. Two or more people are required for assembly.



2. Do not fully tighten screws prior to complete assembly.

## **MOUNTING BLUEPRINT**

### Gazebo 12×18









# **CHECK LIST**

























x11×2













▲ It's a normal situation that there's a gap between the 2 beams, please use silicone sealant (part #H2) and bracket #H to affix the gap.(see P56–57)

































Check the the frame as pictures below shows.

























































STEP 4

4#×7

4#×7































# **Care and Cleaning**

Wash frame parts and fabric with mild soap and water, rinse thoroughly.

Dry frame completely and allow the fabric to drip dry.

Do not use bleach, acid, or other solvents on the fabric or frame parts.

Please inspect and tighten all bolts or fasteners on a regular basis to ensure proper performance and safety of your gazebo.

## Warranty

#### Frames

Frames constructions are warranted to be free from defects in material and worksmanship for 1 year from item purchased. Damage to frame from negligence won't be covered by this warranty.

#### Netting

Netting are warranted to be free from defects in material and worksmanship for 1 year from item purchased. Damage from exposure to chemicals (including but not only oils ,spills, fluids) won't be covered