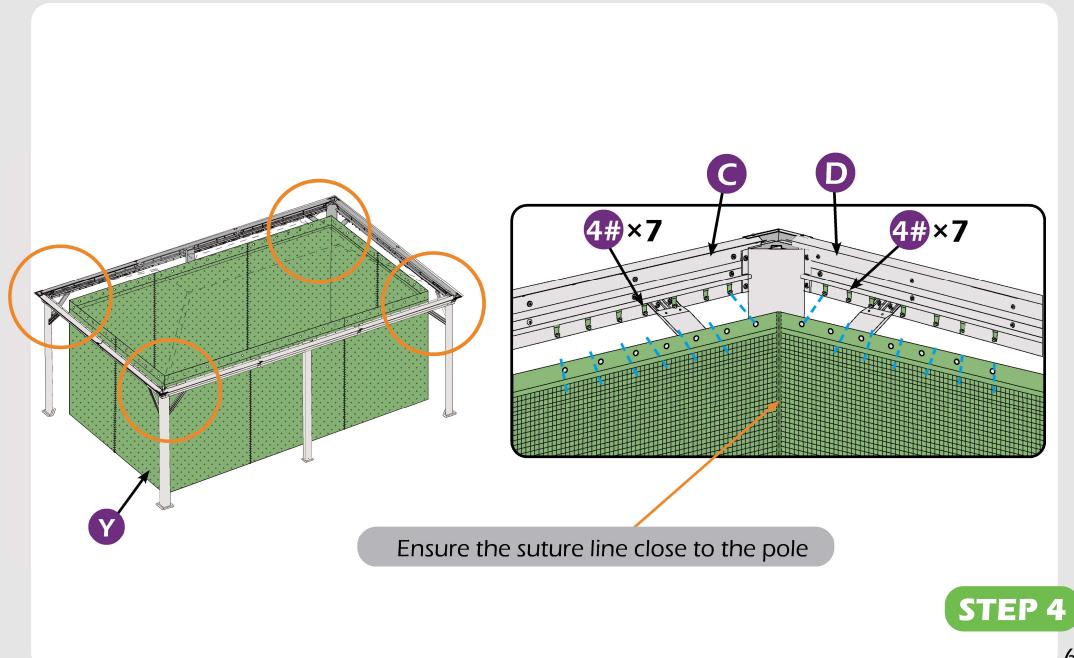

BBER MALLET

PHILLIPS SCREW

ALLEN KEY

ALLEN KEY

#### EQUIPMENT REQUIRED (Not included in boxes)

\*NOTE: Equipment are not shown to actual size and scale.







SAFETY GOGGLES



SAFETY HAT

GLOVES

STEPLADDER

#### Matters needing attention



1. Two or more people are required for assembly.



2. Do not fully tighten screws prior to complete assembly.

## **MOUNTING BLUEPRINT**

### Gazebo 12×18









# **CHECK LIST**

























x11×2













▲ It's a normal situation that there's a gap between the 2 beams, please use silicone sealant (part #H2) and bracket #H to affix the gap.(see P56–57)

































Check the the frame as pictures below shows.

























































STEP 4

4#×7

4#×7































# **Care and Cleaning**

Wash frame parts and fabric with mild soap and water, rinse thoroughly.

Dry frame completely and allow the fabric to drip dry.

Do not use bleach, acid, or other solvents on the fabric or frame parts.

Please inspect and tighten all bolts or fasteners on a regular basis to ensure proper performance and safety of your gazebo.

## Warranty

#### Frames

Frames constructions are warranted to be free from defects in material and worksmanship for 1 year from item purchased. Damage to frame from negligence won't be covered by this warranty.

#### Netting

Netting are warranted to be free from defects in material and worksmanship for 1 year from item purchased. Damage from exposure to chemicals (including but not only oils ,spills, fluids) won't be covered by t