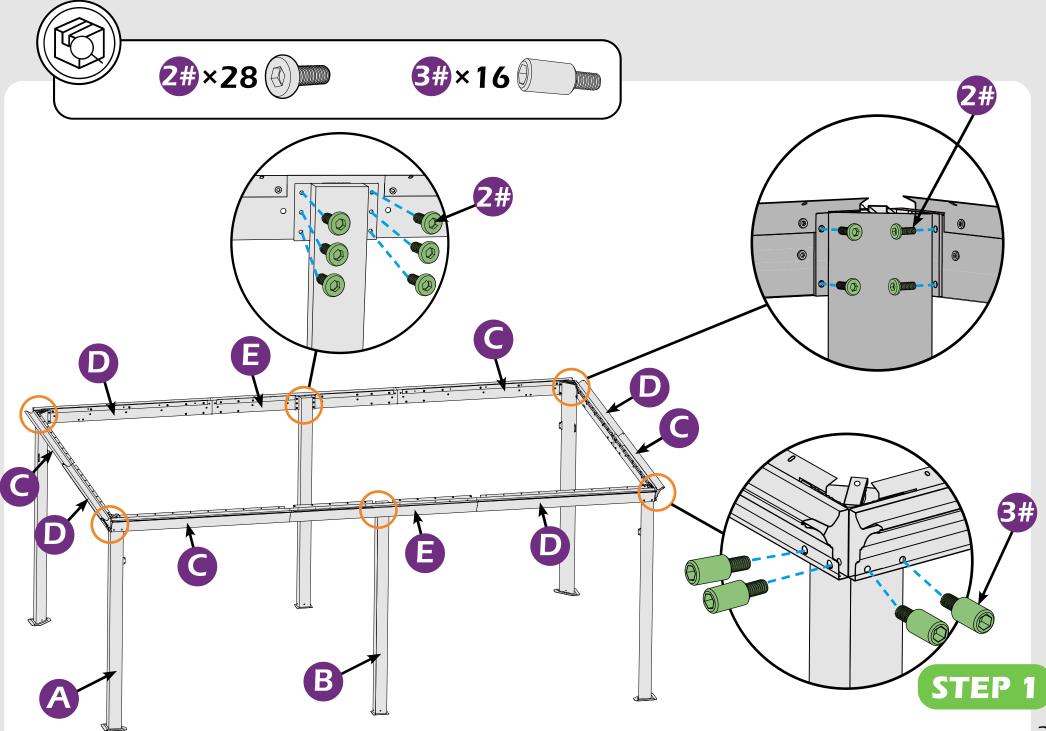

#### Matters needing attention

1. Two or more people are required for assembly.

2. Do not fully tighten screws prior to complete assembly.