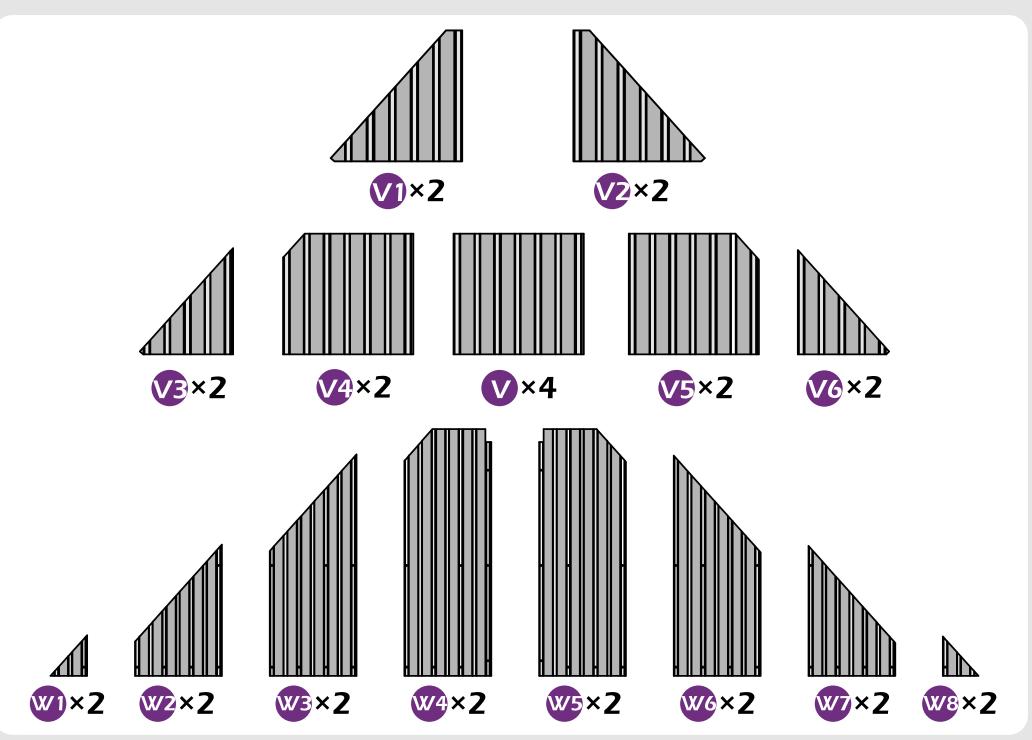

Please retain this instruction for future usage and read carefully before assembly.

Make sure you have all the parts & hardware as item list shows.

2 adults or more are recommended to install your gazebo.

Do not discard any of the packaging until you have checked that you have all the parts and pack of fittings.

Check all bolts for tightness before use, and periodically check and tighten bolts ensure your gazebo works properly.

# **CHECK LIST**

x11×2

▲ It's a normal situation that there's a gap between the 2 beams, please use silicone sealant (part #H2) and bracket #H to affix the gap.(see P56–57)

Check the the frame as pictures below shows.