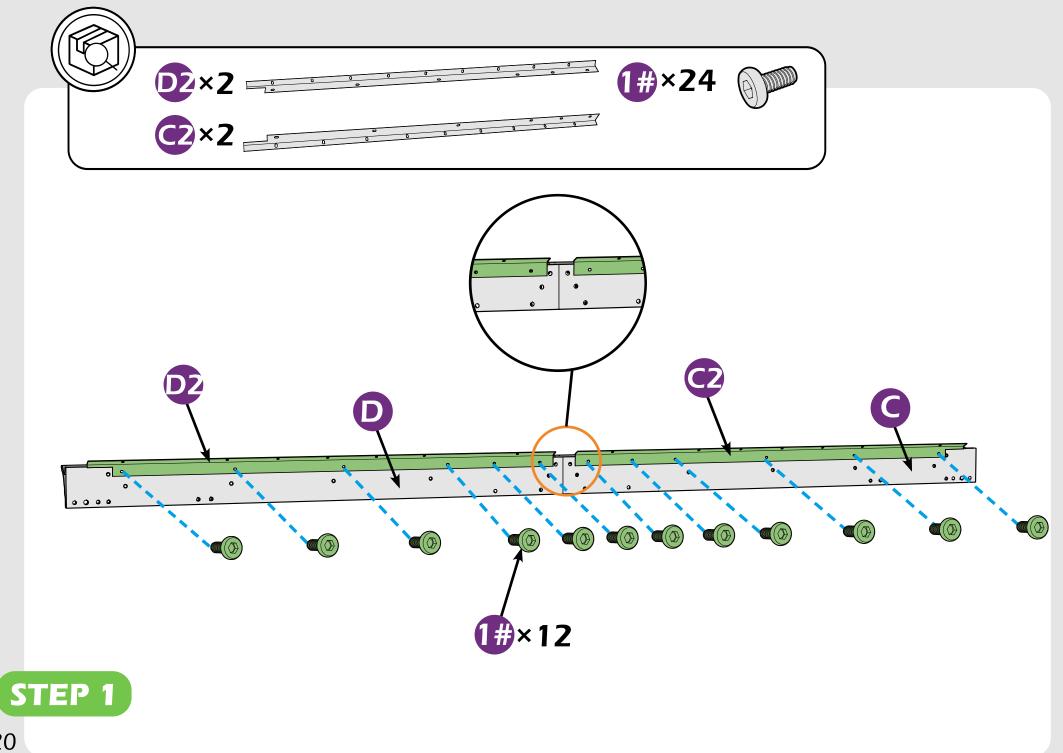

#### Matters needing attention

1. Two or more people are required for assembly.

2. Do not fully tighten screws prior to complete assembly.