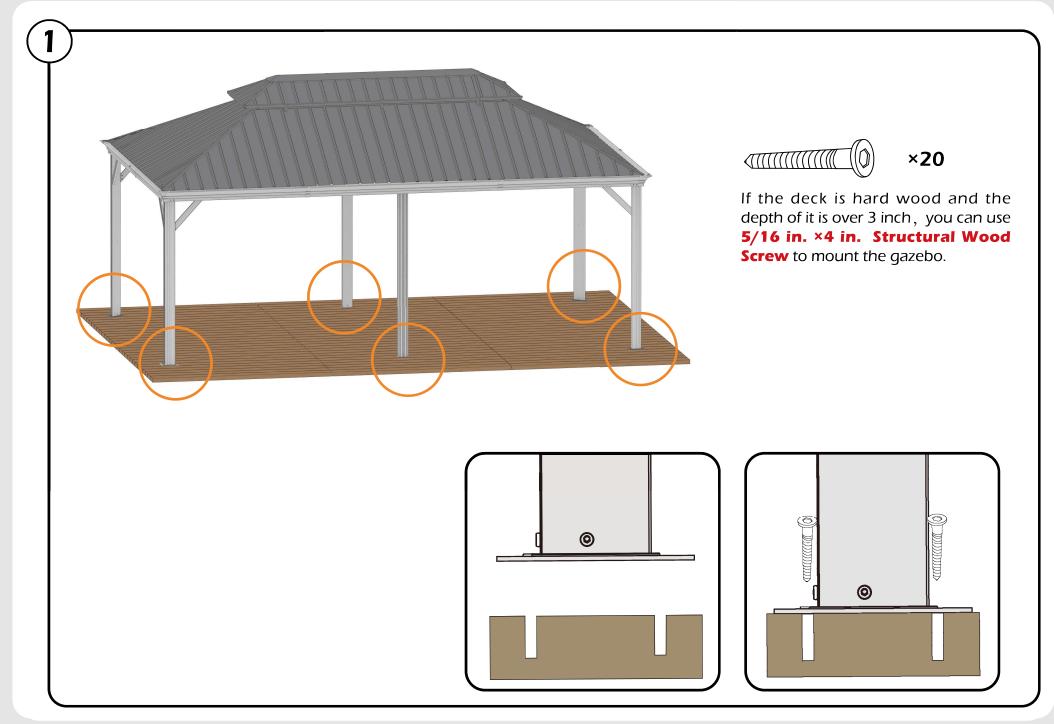

or concerns.

Please contact us via email at **service@domioutdoorliving.com** 



## 12'×18'

SKU:LGMF1528B

HARDTOP GAZEBO WITH DOUBLE ROOF

## **Assembly Manual**

© Copyright 2022–2024 domi LLC. I All Rights Reserved.

#### **Pre-assembly**

#### TOOLS THAT MAY BE REQUIRED (Not included in boxes)

\*NOTE: Tools / equipment are not shown to actual size and scale.













LEVEL

RUBBER MALLET

PHILLIPS SCREW

ALLEN KEY

ALLEN KEY

#### EQUIPMENT REQUIRED (Not included in boxes)

\*NOTE: Equipment are not shown to actual size and scale.







SAFETY GOGGLES



SAFETY HAT

GLOVES

STEPLADDER

#### Matters needing attention



1. Two or more people are required for assembly.



2. Do not fully tighten screws prior to complete assembly.

## **MOUNTING BLUEPRINT**

### Gazebo 12×18









# **CHECK LIST**

























x11×2













▲ It's a normal situation that there's a gap between the 2 beams, please use silicone sealant (part #H2) and bracket #H to affix the gap.(see P56–57)

































Check the the frame as pictures below shows.

























































STEP 4

4#×7

4#×7































# **Care and Cleaning**

Wash frame parts and fabric with mild soap and water, rinse thoroughly.

Dry frame completely and allow the fabric to drip dry.

Do not use bleach, acid, or other solvents on the fabric or frame parts.

Please inspect and tighten all bolts or fasteners on a regular basis to ensure proper performance and safety of your gazebo.

## Warranty

#### Frames

Frames constructio