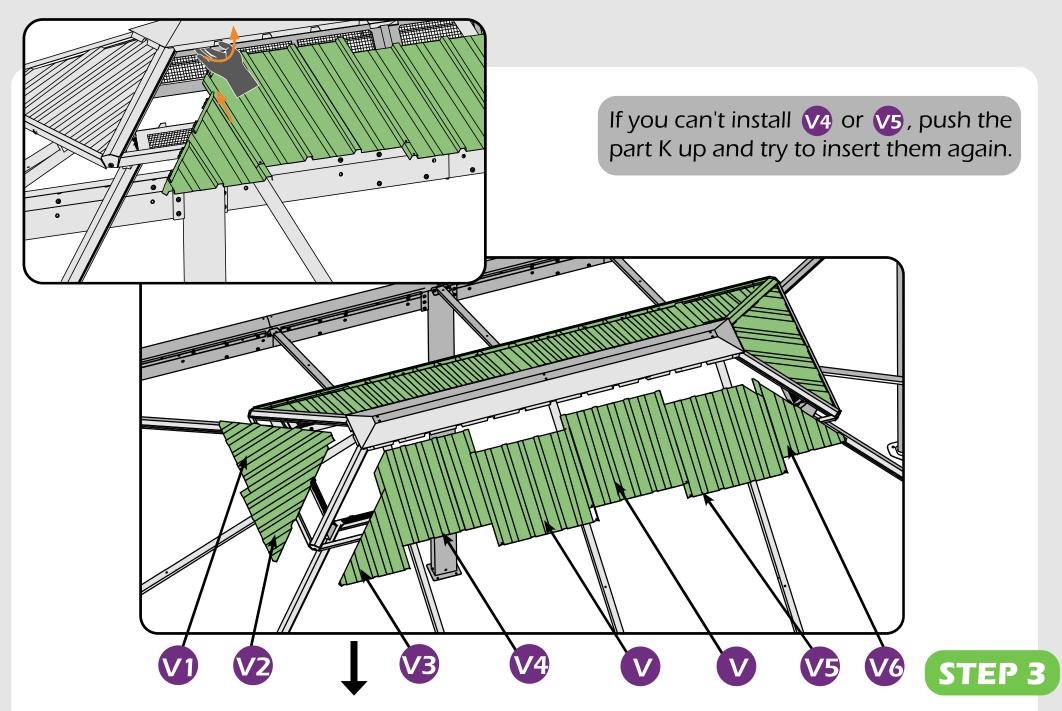

# **CHECK LIST**

x11×2

▲ It's a normal situation that there's a gap between the 2 beams, please use silicone sealant (part #H2) and bracket #H to affix the gap.(see P56–57)

Check the the frame as pictures below shows.