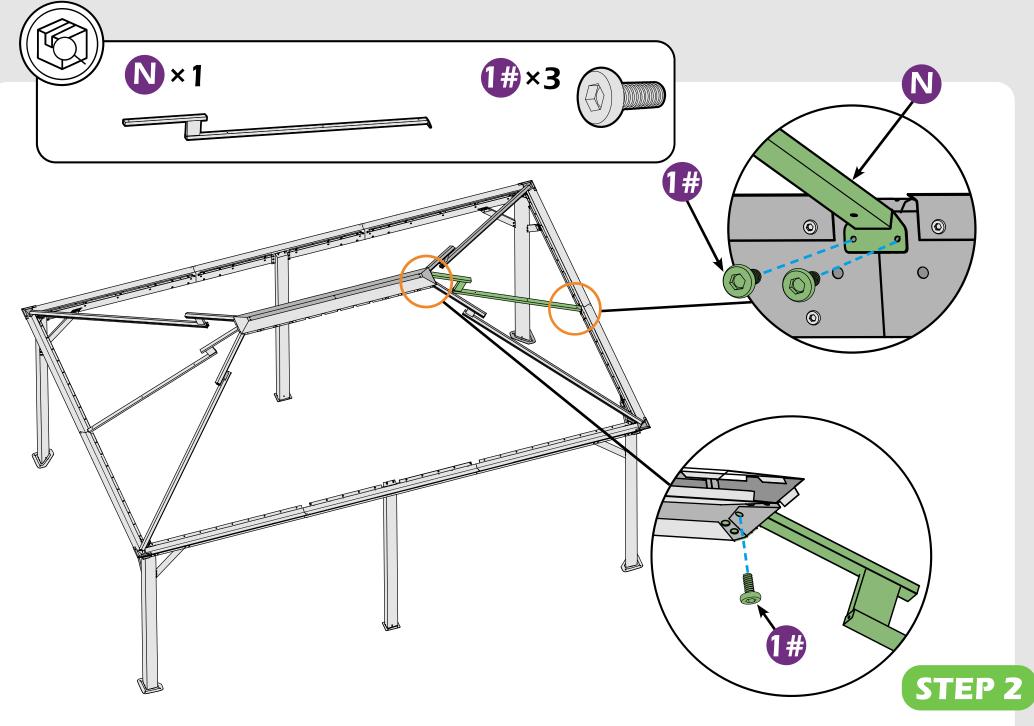

#### Matters needing attention

1. Two or more people are required for assembly.

2. Do not fully tighten screws prior to complete assembly.