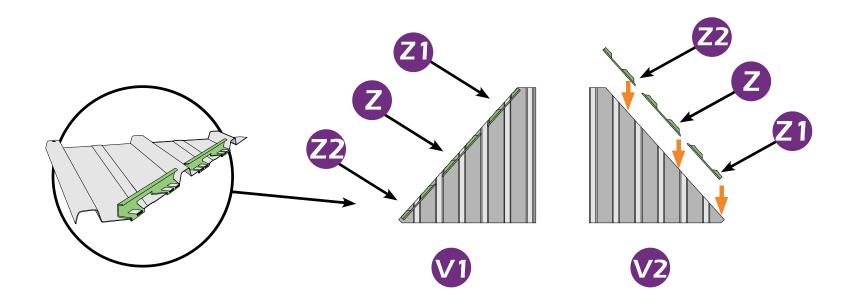

# **CHECK LIST**

x11×2

▲ It's a normal situation that there's a gap between the 2 beams, please use silicone sealant (part #H2) and bracket #H to affix the gap.(see P56–57)

Check the the frame as pictures below shows.