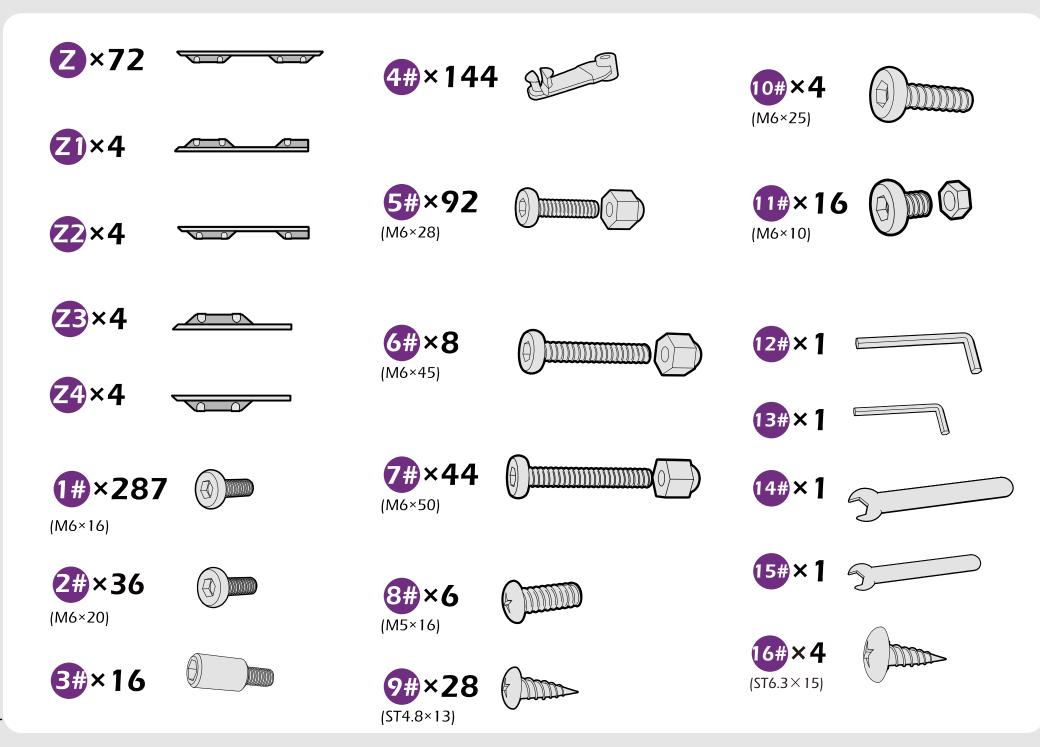

Please retain this instruction for future usage and read carefully before assembly.

Make sure you have all the parts & hardware as item list shows.

2 adults or more are recommended to install your gazebo.

Do not discard any of the packaging until you have checked that you have all the parts and pack of fittings.

Check all bolts for tightness before use, and periodically check and tighten bolts ensure your gazebo works properly.