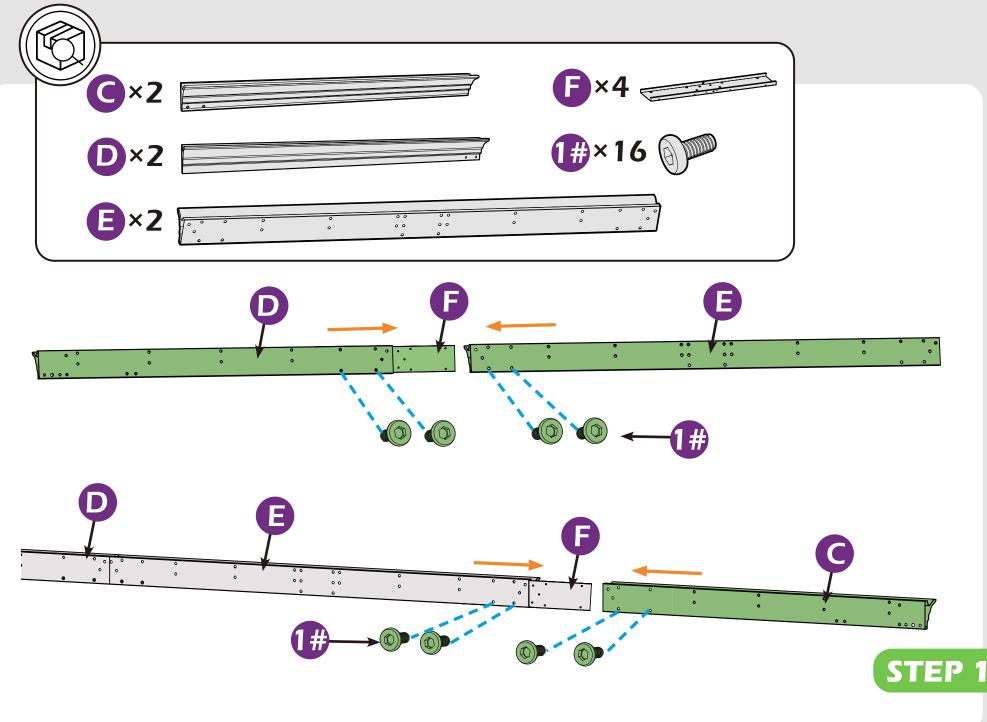

#### Matters needing attention

1. Two or more people are required for assembly.

2. Do not fully tighten screws prior to complete assembly.