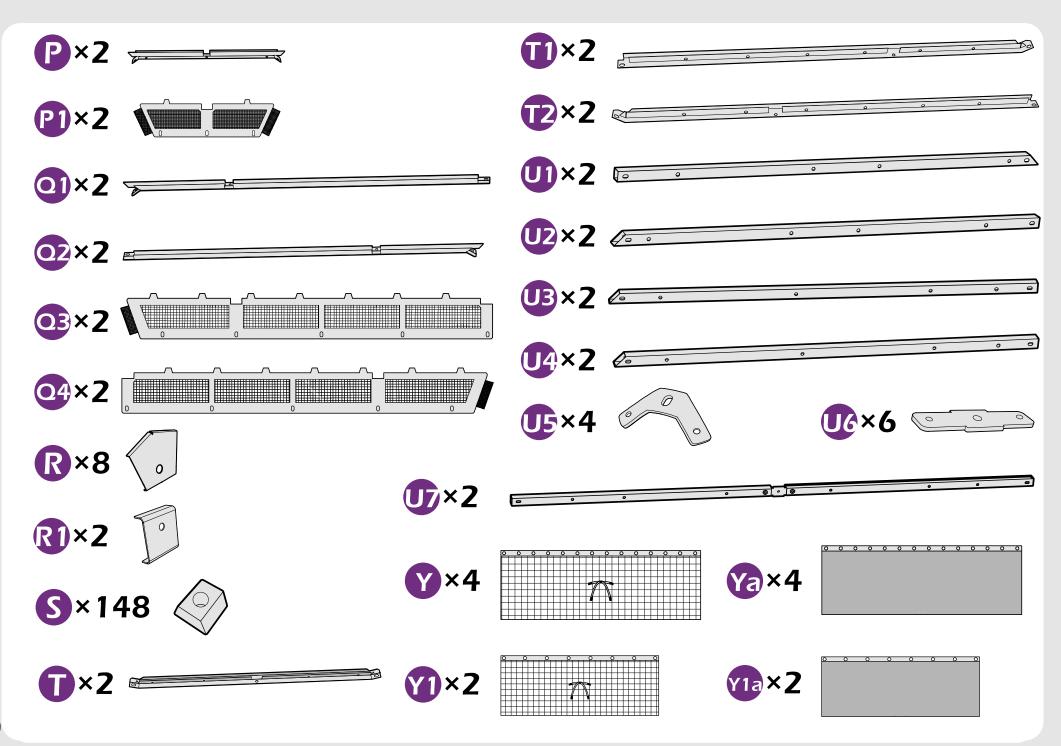

Please retain this instruction for future usage and read carefully before assembly.

Make sure you have all the parts & hardware as item list shows.

2 adults or more are recommended to install your gazebo.

Do not discard any of the packaging until you have checked that you have all the parts and pack of fittings.

Check all bolts for tightness before use, and periodically check and tighten bolts ensure your gazebo works properly.

# **CHECK LIST**

x11×2

▲ It's a normal situation that there's a gap between the 2 beams, please use silicone sealant (part #H2) and bracket #H to affix the gap.(see P56–57)

Check the the frame as pictures below shows.