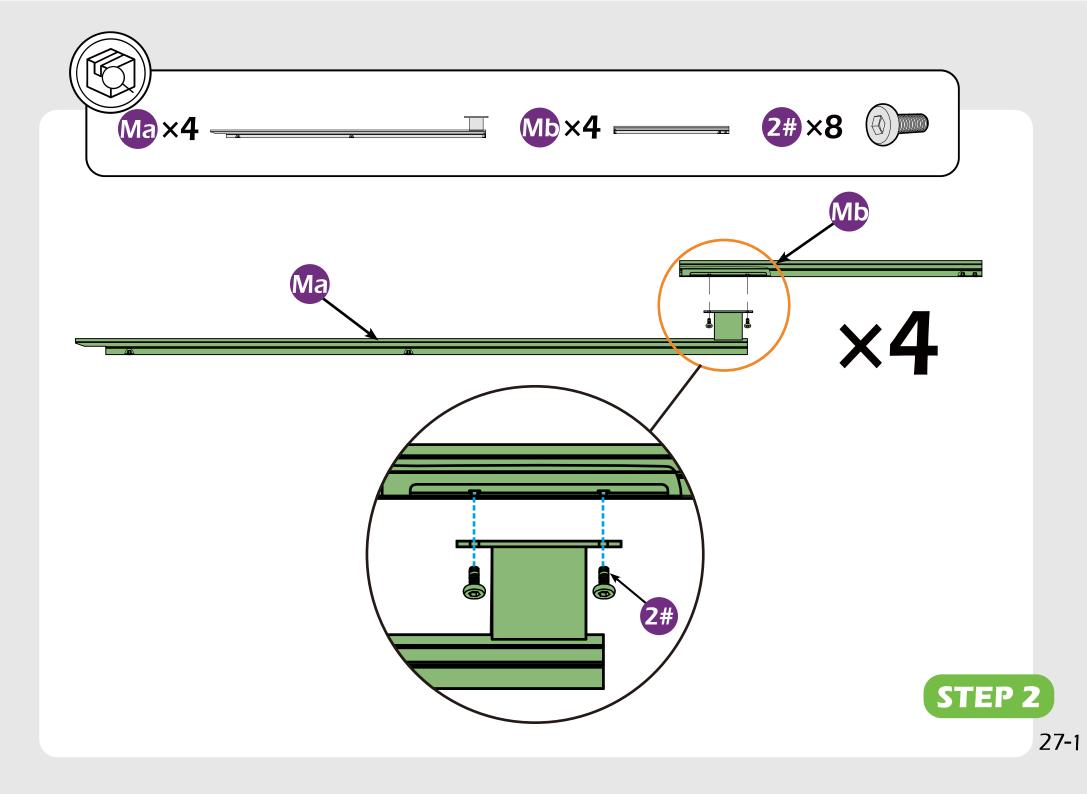

#### Matters needing attention

1. Two or more people are required for assembly.

2. Do not fully tighten screws prior to complete assembly.