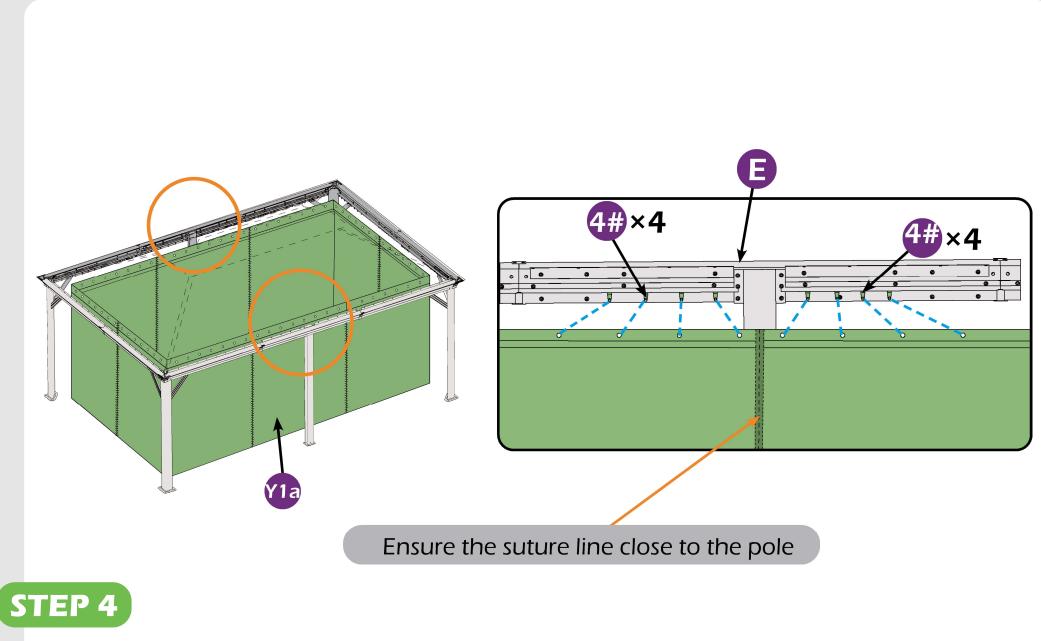

RUBBER MALLET

PHILLIPS SCREW

ALLEN KEY

ALLEN KEY

#### EQUIPMENT REQUIRED (Not included in boxes)

\*NOTE: Equipment are not shown to actual size and scale.







SAFETY GOGGLES



SAFETY HAT

GLOVES

STEPLADDER

#### Matters needing attention



1. Two or more people are required for assembly.



2. Do not fully tighten screws prior to complete assembly.

## **MOUNTING BLUEPRINT**

### Gazebo 12×18









# **CHECK LIST**

























x11×2













▲ It's a normal situation that there's a gap between the 2 beams, please use silicone sealant (part #H2) and bracket #H to affix the gap.(see P56–57)

































Check the the frame as pictures below shows.

























































STEP 4

4#×7

4#×7































# **Care and Cleaning**

Wash frame parts and fabric with mild soap and water, rinse thoroughly.

Dry frame completely and allow the fabric to drip dry.

Do not use bleach, acid, or other solvents on the fabric or frame parts.

Please inspect and tighten all bolts or fasteners on a regular basis to ensure proper performance and safety of your gazebo.

## Warranty

#### Frames

Frames constructions are warranted to be free from defects in material and worksmanship for 1 year from item purchased. Damage to frame from negligence won't be covered by this warranty.

#### Netting

Netting are warranted to be free from defects in material and worksmanship for 1 year from item purchased. Damage from exposure to chemicals (including but not only oils ,spills, fluids) won't be covered by