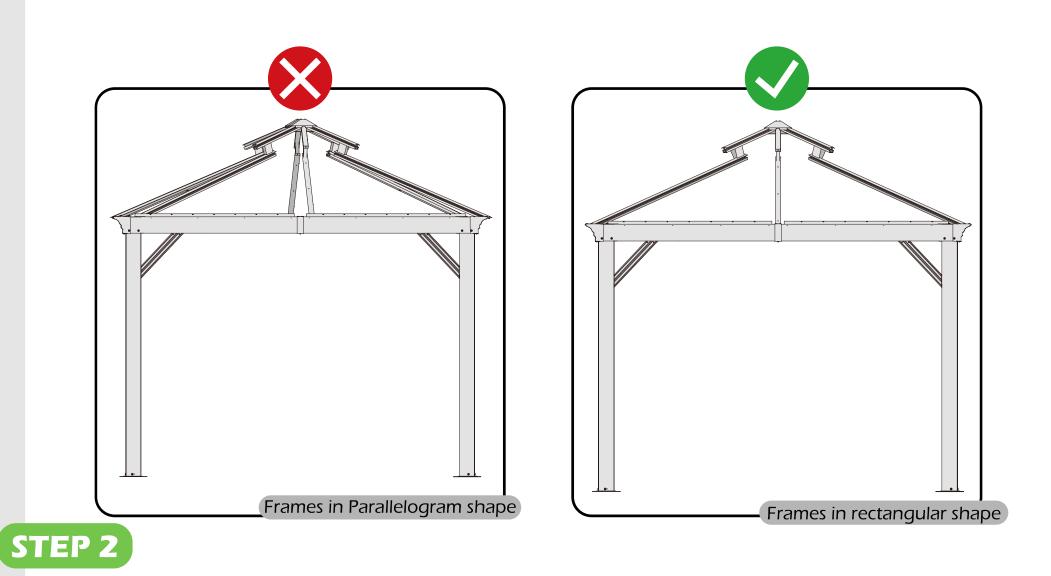

# **CHECK LIST**

x11×2

▲ It's a normal situation that there's a gap between the 2 beams, please use silicone sealant (part #H2) and bracket #H to affix the gap.(see P56–57)

Check the the frame as pictures below shows.