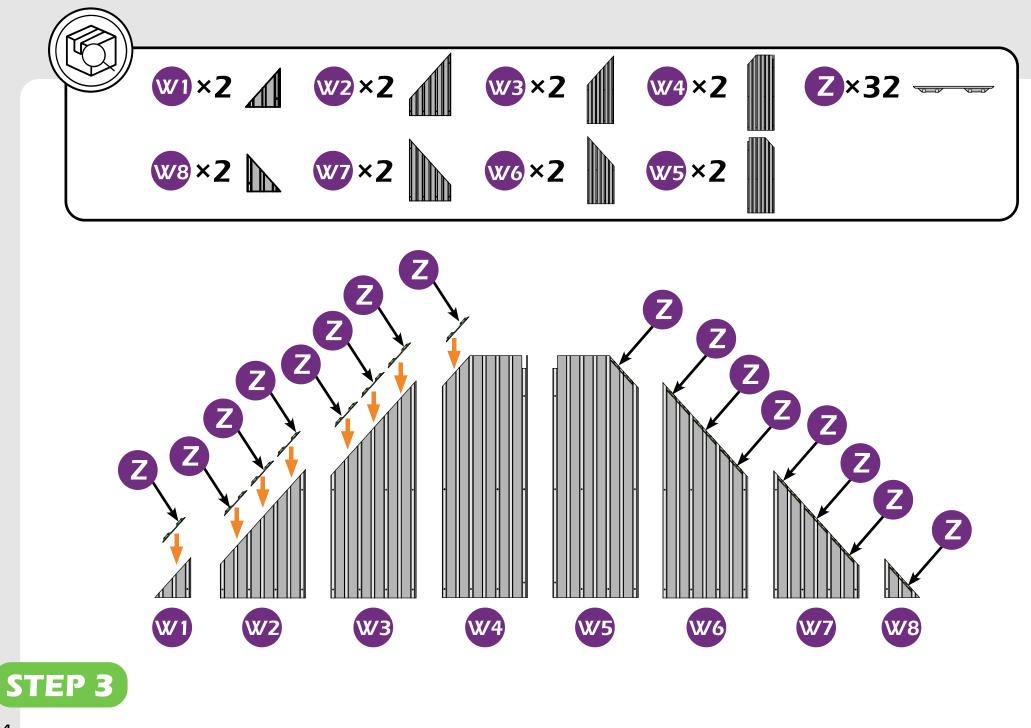

e not shown to actual size and scale.













LEVEL

RUBBER MALLET

PHILLIPS SCREW

ALLEN KEY

ALLEN KEY

#### EQUIPMENT REQUIRED (Not included in boxes)

\*NOTE: Equipment are not shown to actual size and scale.







SAFETY GOGGLES



SAFETY HAT

GLOVES

STEPLADDER

#### Matters needing attention



1. Two or more people are required for assembly.



2. Do not fully tighten screws prior to complete assembly.

## **MOUNTING BLUEPRINT**

### Gazebo 12×18









# **CHECK LIST**

























x11×2













▲ It's a normal situation that there's a gap between the 2 beams, please use silicone sealant (part #H2) and bracket #H to affix the gap.(see P56–57)

































Check the the frame as pictures below shows.

























































STEP 4

4#×7

4#×7































# **Care and Cleaning**

Wash frame parts and fabric with mild soap and water, rinse thoroughly.

Dry frame completely and allow the fabric to drip dry.

Do not use bleach, acid, or other solvents on the fabric or frame parts.

Please inspect and tighten all bolts or fasteners on a regular basis to ensure proper performance and safety of your gazebo.

## Warranty

#### Frames

Frames constructions are warranted to be free from defects in material and worksmanship for 1 year from item purchased. Damage to frame from negligence won't be covered by this warranty.

#### Netting

Netting are warranted to be free from defects in material and worksmanship for 1 year from item purchased. Damage from exposure to chemicals (includ