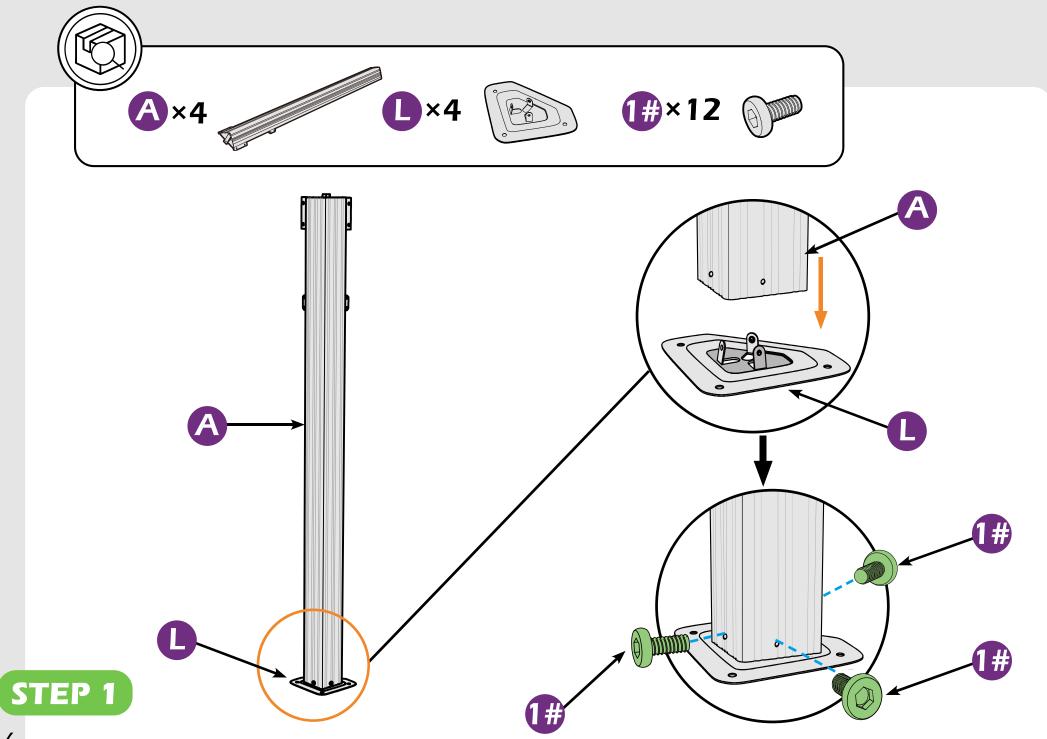

#### Matters needing attention

1. Two or more people are required for assembly.

2. Do not fully tighten screws prior to complete assembly.