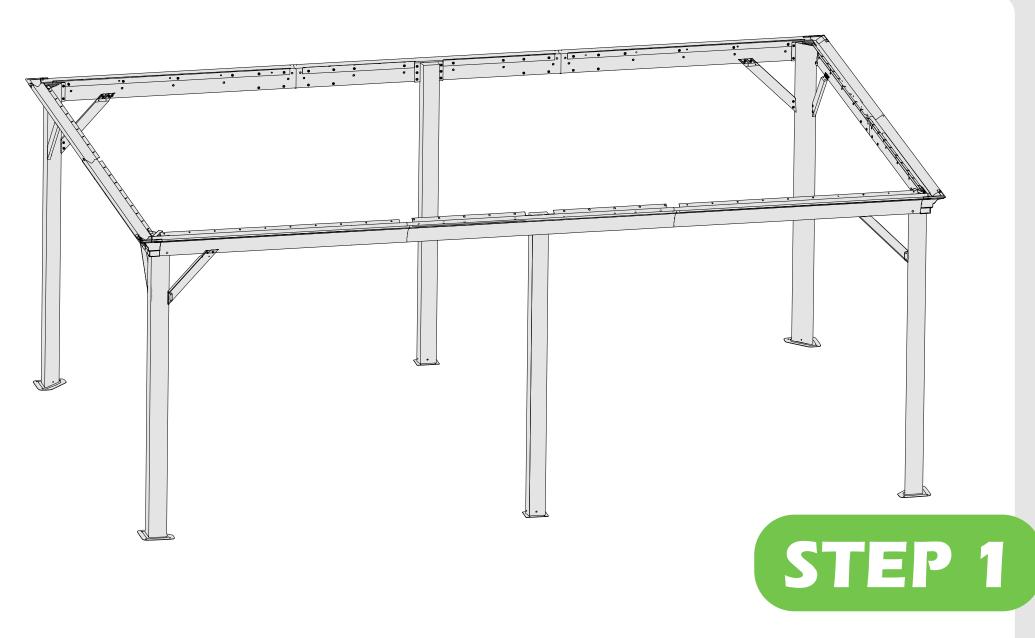

omioutdoorliving.com** 



## 12'×18'

SKU:LGMF1528B

HARDTOP GAZEBO WITH DOUBLE ROOF

## **Assembly Manual**

© Copyright 2022–2024 domi LLC. I All Rights Reserved.

#### **Pre-assembly**

#### TOOLS THAT MAY BE REQUIRED (Not included in boxes)

\*NOTE: Tools / equipment are not shown to actual size and scale.













LEVEL

RUBBER MALLET

PHILLIPS SCREW

ALLEN KEY

ALLEN KEY

#### EQUIPMENT REQUIRED (Not included in boxes)

\*NOTE: Equipment are not shown to actual size and scale.







SAFETY GOGGLES



SAFETY HAT

GLOVES

STEPLADDER

#### Matters needing attention



1. Two or more people are required for assembly.



2. Do not fully tighten screws prior to complete assembly.

## **MOUNTING BLUEPRINT**

### Gazebo 12×18









# **CHECK LIST**

























x11×2













▲ It's a normal situation that there's a gap between the 2 beams, please use silicone sealant (part #H2) and bracket #H to affix the gap.(see P56–57)

































Check the the frame as pictures below shows.

























































STEP 4

4#×7

4#×7































# **Care and Cleaning**

Wash frame parts and fabric with mild soap and water, rinse thoroughly.

Dry frame completely and allow the fabric to drip dry.

Do not use bleach, acid, or other solvents on the fabric or frame parts.

Please inspect and tighten all bolts or fasteners on a regular basis to ensure proper performance and safety of your gazebo.

## Warranty

#### Frames

Frames constructions are warranted to be free from defects in material and