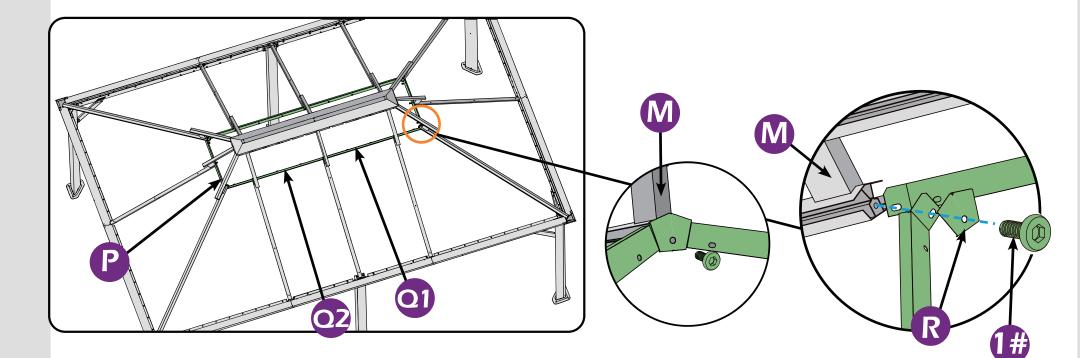

#### Matters needing attention

1. Two or more people are required for assembly.

2. Do not fully tighten screws prior to complete assembly.