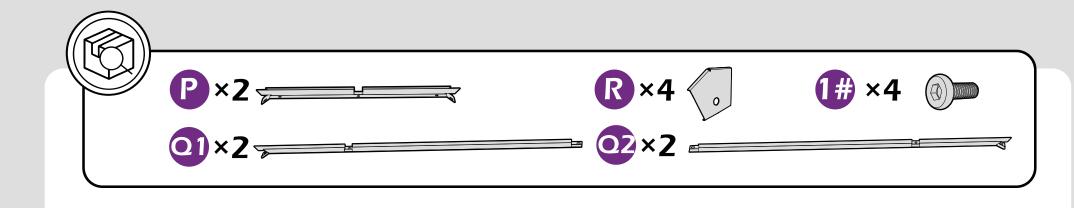

#### Matters needing attention

1. Two or more people are required for assembly.

2. Do not fully tighten screws prior to complete assembly.