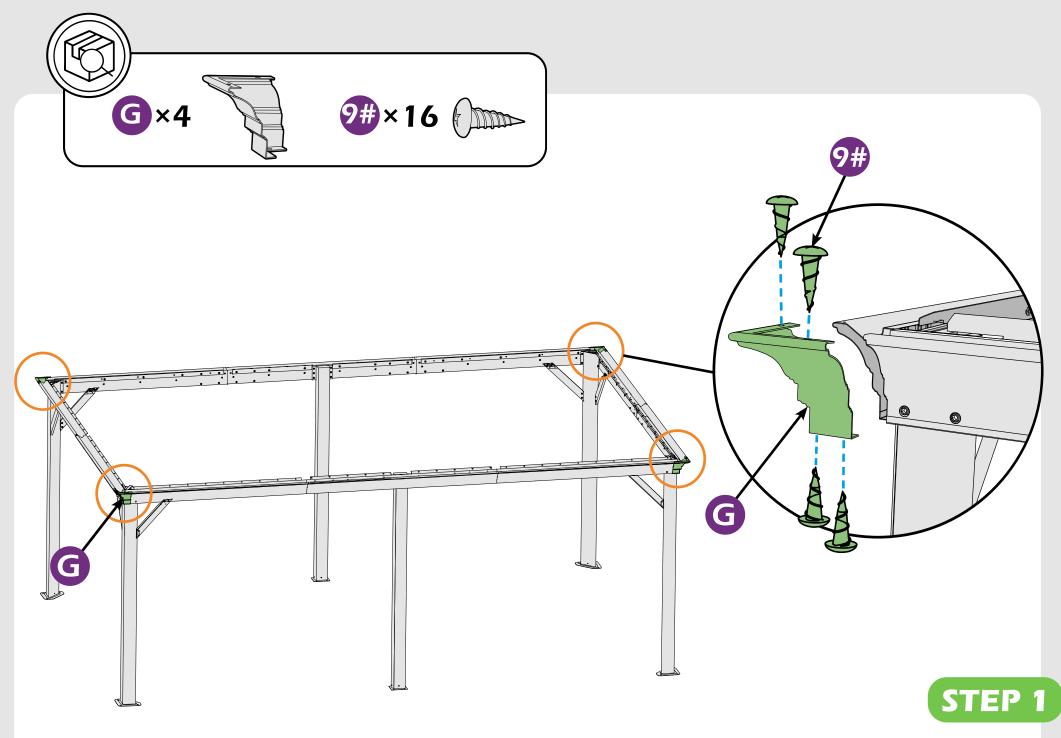

#### Matters needing attention

1. Two or more people are required for assembly.

2. Do not fully tighten screws prior to complete assembly.