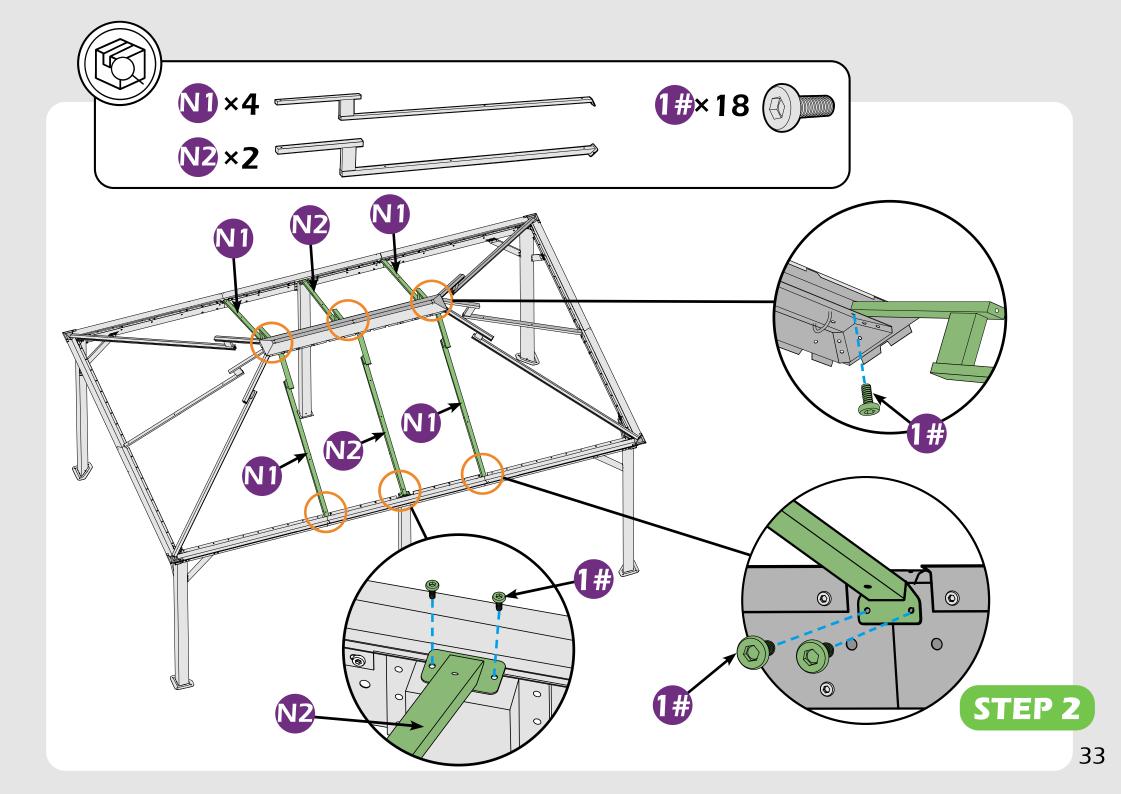

#### Matters needing attention

1. Two or more people are required for assembly.

2. Do not fully tighten screws prior to complete assembly.