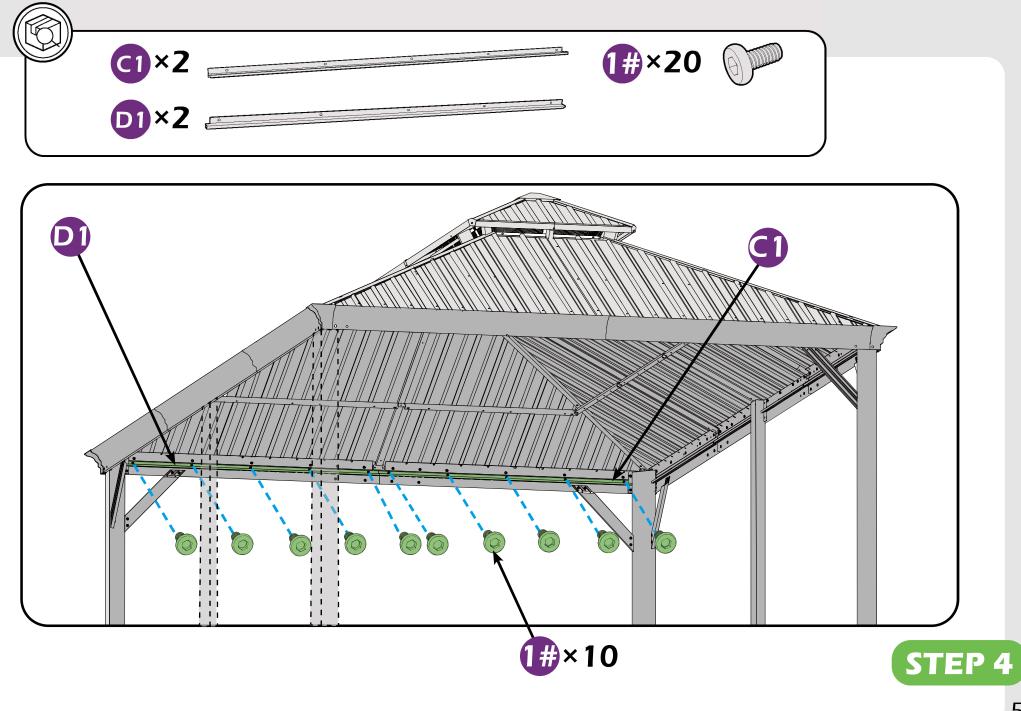

actual size and scale.













LEVEL

RUBBER MALLET

PHILLIPS SCREW

ALLEN KEY

ALLEN KEY

#### EQUIPMENT REQUIRED (Not included in boxes)

\*NOTE: Equipment are not shown to actual size and scale.







SAFETY GOGGLES



SAFETY HAT

GLOVES

STEPLADDER

#### Matters needing attention



1. Two or more people are required for assembly.



2. Do not fully tighten screws prior to complete assembly.

## **MOUNTING BLUEPRINT**

### Gazebo 12×18









# **CHECK LIST**

























x11×2













▲ It's a normal situation that there's a gap between the 2 beams, please use silicone sealant (part #H2) and bracket #H to affix the gap.(see P56–57)

































Check the the frame as pictures below shows.

























































STEP 4

4#×7

4#×7































# **Care and Cleaning**

Wash frame parts and fabric with mild soap and water, rinse thoroughly.

Dry frame completely and allow the fabric to drip dry.

Do not use bleach, acid, or other solvents on the fabric or frame parts.

Please inspect and tighten all bolts or fasteners on a regular basis to ensure proper performance and safety of your gazebo.

## Warranty

#### Frames

Frames constructions are warranted to be free from defects in material and worksmanship for 1 year from item purchased. Damage to frame from negligence won't be covered by this warranty.

#### Netting

Netting are warranted to be free from defects in material and worksmanship for 1 year from item purchased. Damage from exposure to chemicals (including but not on