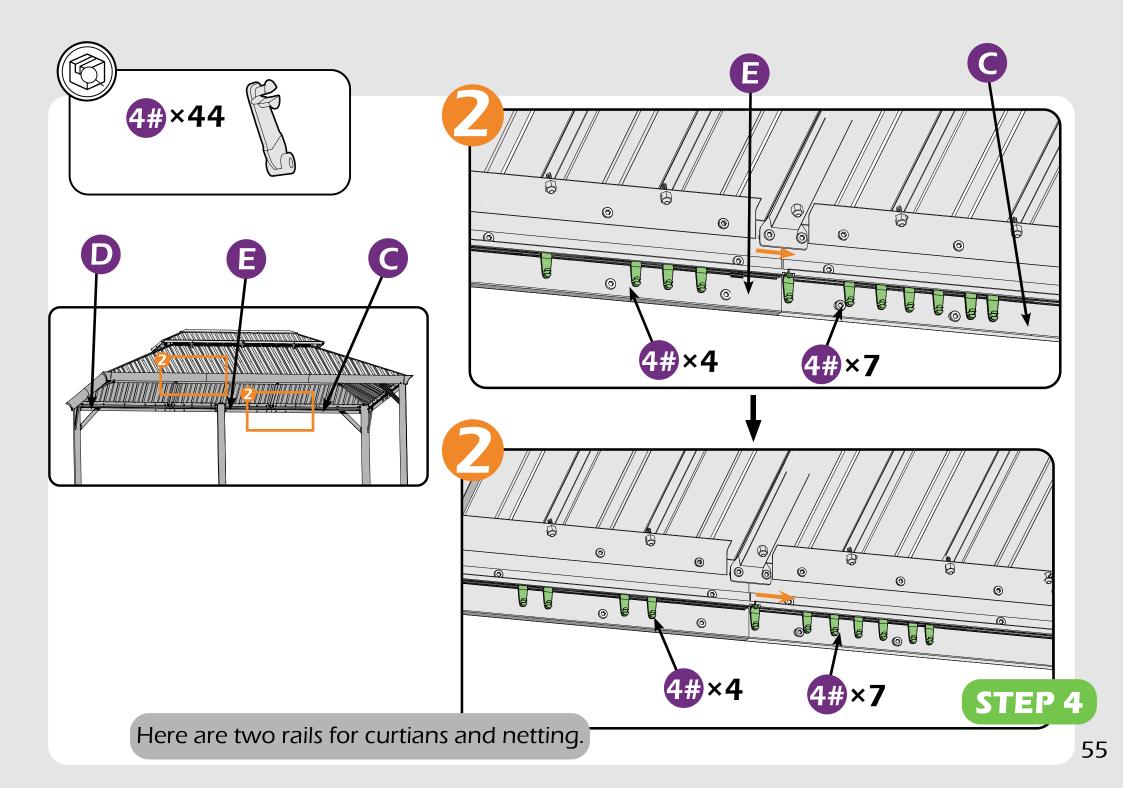

LEVEL

RUBBER MALLET

PHILLIPS SCREW

ALLEN KEY

ALLEN KEY

#### EQUIPMENT REQUIRED (Not included in boxes)

\*NOTE: Equipment are not shown to actual size and scale.







SAFETY GOGGLES



SAFETY HAT

GLOVES

STEPLADDER

#### Matters needing attention



1. Two or more people are required for assembly.



2. Do not fully tighten screws prior to complete assembly.

## **MOUNTING BLUEPRINT**

### Gazebo 12×18









# **CHECK LIST**

























x11×2













▲ It's a normal situation that there's a gap between the 2 beams, please use silicone sealant (part #H2) and bracket #H to affix the gap.(see P56–57)

































Check the the frame as pictures below shows.

























































STEP 4

4#×7

4#×7































# **Care and Cleaning**

Wash frame parts and fabric with mild soap and water, rinse thoroughly.

Dry frame completely and allow the fabric to drip dry.

Do not use bleach, acid, or other solvents on the fabric or frame parts.

Please inspect and tighten all bolts or fasteners on a regular basis to ensure proper performance and safety of your gazebo.

## Warranty

#### Frames

Frames constructions are warranted to be free from defects in material and worksmanship for 1 year from item purchased. Damage to frame from negligence won't be covered by this warranty.

#### Netting

Netting are warranted to be free from defects in material and worksmanship for 1 year from item purchased. Damage from exposure to chemicals (including but not only oils ,spills, fluids) won