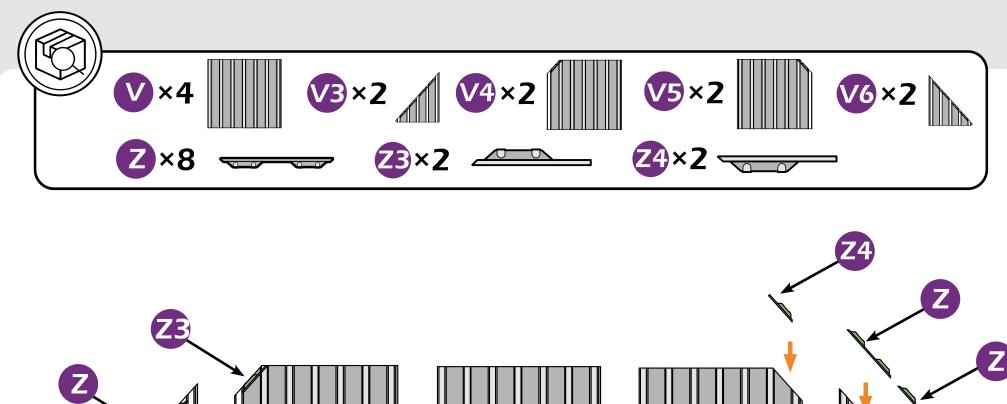

# **CHECK LIST**

x11×2

▲ It's a normal situation that there's a gap between the 2 beams, please use silicone sealant (part #H2) and bracket #H to affix the gap.(see P56–57)

Check the the frame as pictures below shows.