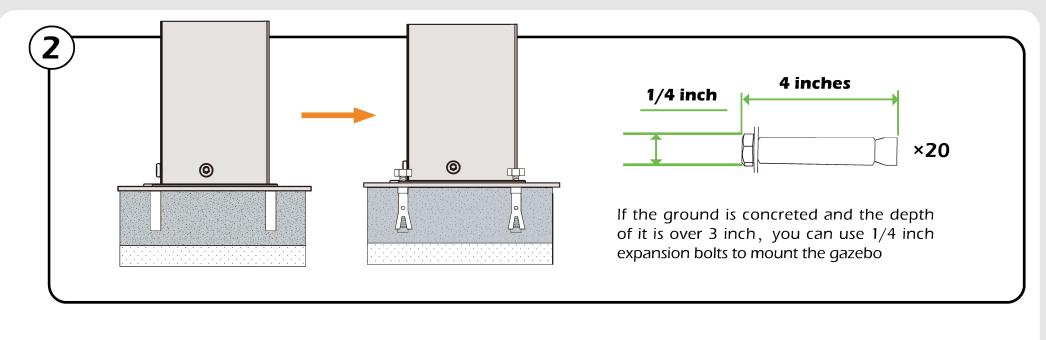

r concerns.

Please contact us via email at **service@domioutdoorliving.com** 



## 12'×18'

SKU:LGMF1528B

HARDTOP GAZEBO WITH DOUBLE ROOF

## **Assembly Manual**

© Copyright 2022–2024 domi LLC. I All Rights Reserved.

#### **Pre-assembly**

#### TOOLS THAT MAY BE REQUIRED (Not included in boxes)

\*NOTE: Tools / equipment are not shown to actual size and scale.













LEVEL

RUBBER MALLET

PHILLIPS SCREW

ALLEN KEY

ALLEN KEY

#### EQUIPMENT REQUIRED (Not included in boxes)

\*NOTE: Equipment are not shown to actual size and scale.







SAFETY GOGGLES



SAFETY HAT

GLOVES

STEPLADDER

#### Matters needing attention



1. Two or more people are required for assembly.



2. Do not fully tighten screws prior to complete assembly.

## **MOUNTING BLUEPRINT**

### Gazebo 12×18









# **CHECK LIST**

























x11×2













▲ It's a normal situation that there's a gap between the 2 beams, please use silicone sealant (part #H2) and bracket #H to affix the gap.(see P56–57)

































Check the the frame as pictures below shows.

























































STEP 4

4#×7

4#×7































# **Care and Cleaning**

Wash frame parts and fabric with mild soap and water, rinse thoroughly.

Dry frame completely and allow the fabric to drip dry.

Do not use bleach, acid, or other solvents on the fabric or frame parts.

Please inspect and tighten all bolts or fasteners on a regular basis to ensure proper performance and safety of your gazebo.

## Warranty

#### Frames

Frames constructions