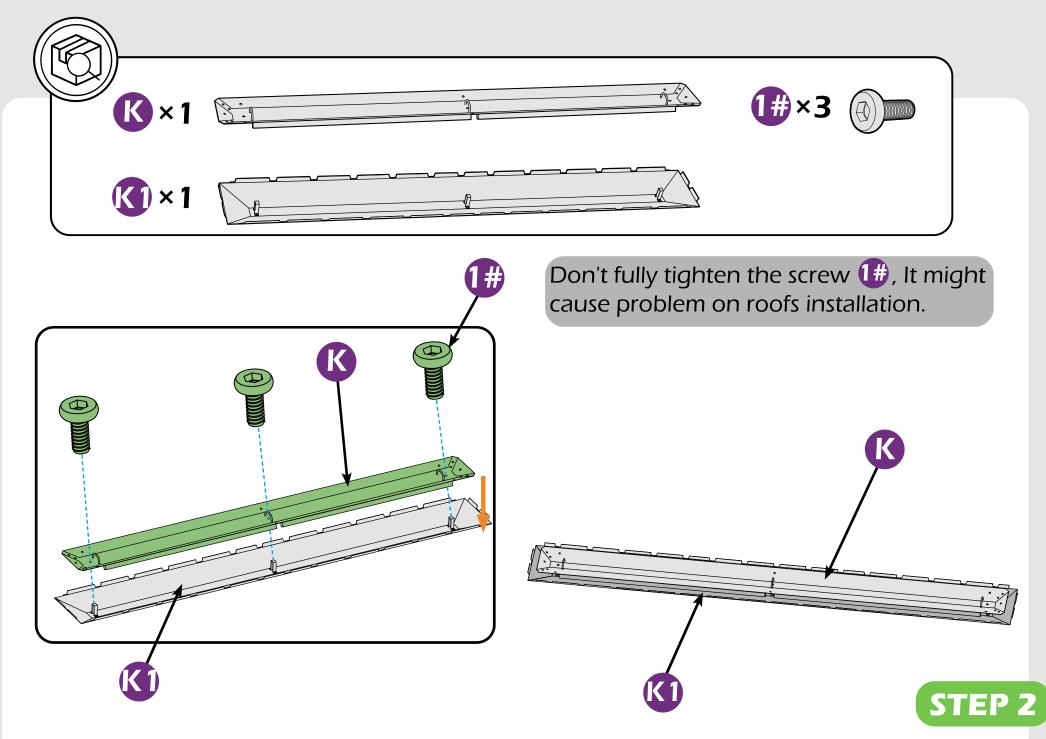

#### Matters needing attention

1. Two or more people are required for assembly.

2. Do not fully tighten screws prior to complete assembly.