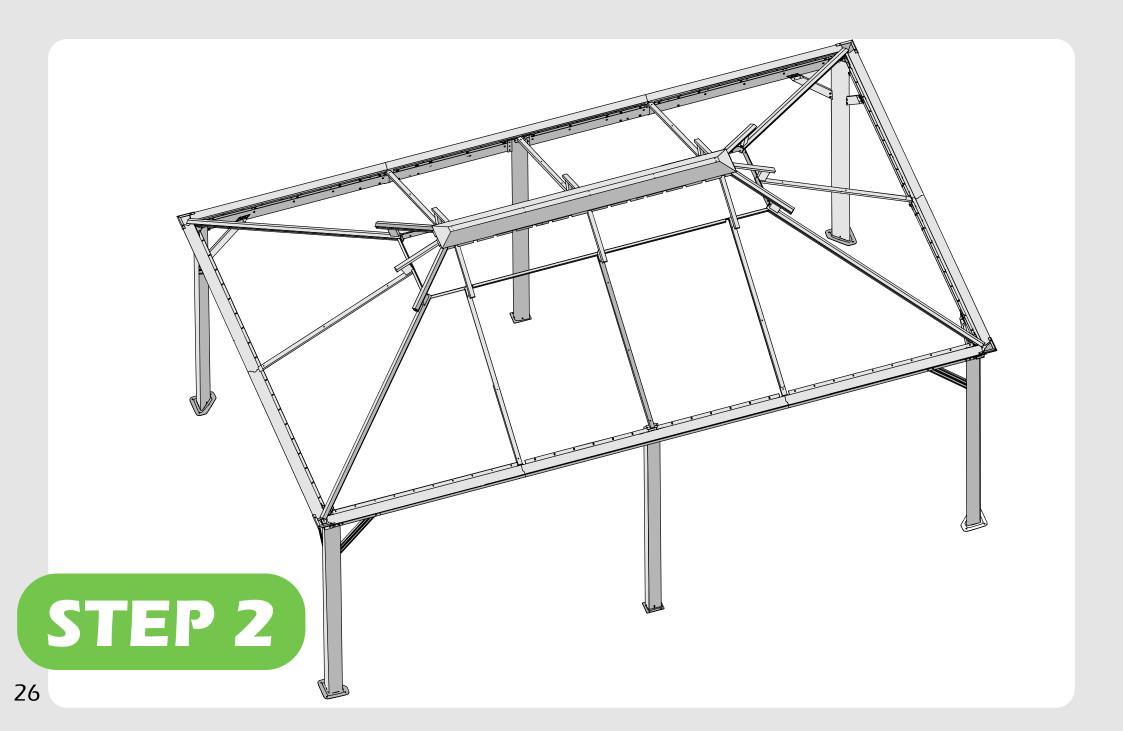

ssembly**

#### TOOLS THAT MAY BE REQUIRED (Not included in boxes)

\*NOTE: Tools / equipment are not shown to actual size and scale.













LEVEL

RUBBER MALLET

PHILLIPS SCREW

ALLEN KEY

ALLEN KEY

#### EQUIPMENT REQUIRED (Not included in boxes)

\*NOTE: Equipment are not shown to actual size and scale.







SAFETY GOGGLES



SAFETY HAT

GLOVES

STEPLADDER

#### Matters needing attention



1. Two or more people are required for assembly.



2. Do not fully tighten screws prior to complete assembly.

## **MOUNTING BLUEPRINT**

### Gazebo 12×18









# **CHECK LIST**

























x11×2













▲ It's a normal situation that there's a gap between the 2 beams, please use silicone sealant (part #H2) and bracket #H to affix the gap.(see P56–57)

































Check the the frame as pictures below shows.

























































STEP 4

4#×7

4#×7































# **Care and Cleaning**

Wash frame parts and fabric with mild soap and water, rinse thoroughly.

Dry frame completely and allow the fabric to drip dry.

Do not use bleach, acid, or other solvents on the fabric or frame parts.

Please inspect and tighten all bolts or fasteners on a regular basis to ensure proper performance and safety of your gazebo.

## Warranty

#### Frames

Frames constructions are warranted to be free from defects in material and worksmanship for 1 year from item purchased. Damage to frame from negligence won't be covered by this warranty.

#### Netting

Netting are warranted to be free from defects in mat