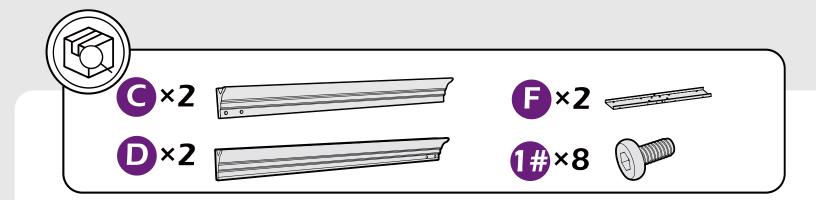

#### Matters needing attention

1. Two or more people are required for assembly.

2. Do not fully tighten screws prior to complete assembly.