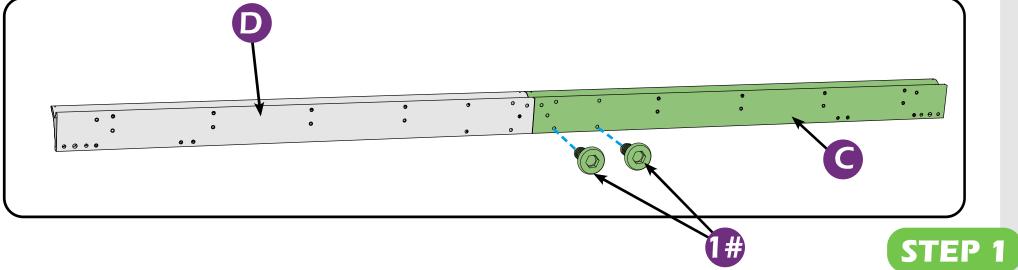

#### Matters needing attention

1. Two or more people are required for assembly.

2. Do not fully tighten screws prior to complete assembly.