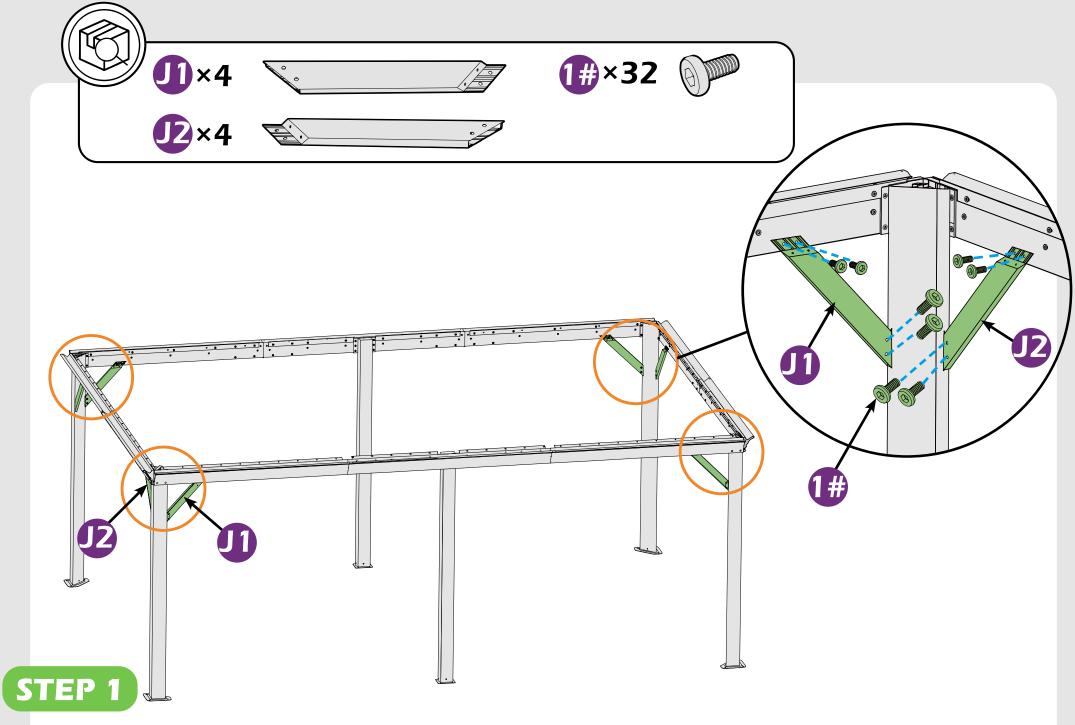

#### Matters needing attention

1. Two or more people are required for assembly.

2. Do not fully tighten screws prior to complete assembly.