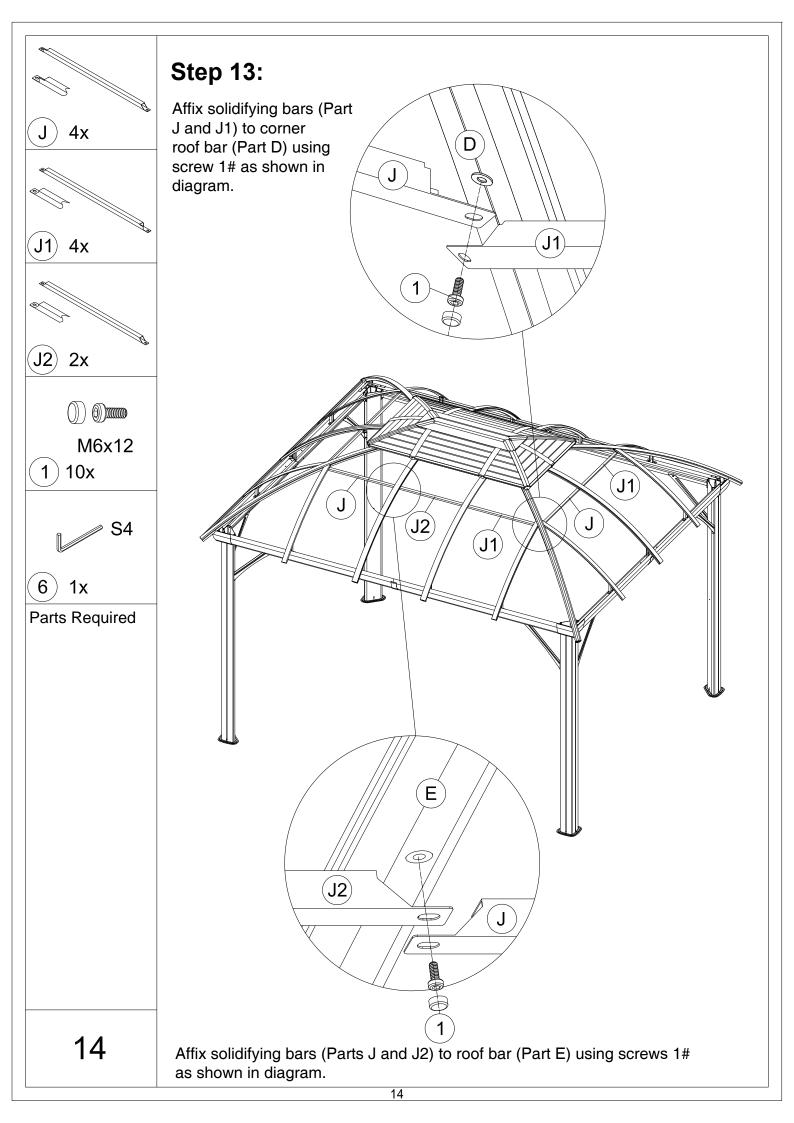

BLE ROOF Assembly Instructions



© Copyright 2019-2022 domi LLC. All Rights Reserved.

#### Pre-assembly



1.Two or more people are required for assembly.



2. You will need one or more stepladders.



3. Wearing protective gloves is recommended.



4. You may need a safety hat.



5. Please use a Phillips screw driver.



6.For ease of construction, you may need a drill.



7. You may need a safety goggle.



8.Do not fully tighten screws prior to complete assembly.

#### Warning & Attention

- -Try to assemble this product on the flat ground, otherwise it is difficult to carry out;
- -It would be much easier to assemble the product with three or more people;
- -After assembly, please check whether all screws are tightened, to prevent parts from falling apart.





































## RESORT COMFORT IN YOUR OWN BACKYARD

### Thanks for your purchase.

At domi outdoor living, we believe in our products.

That's why we provide a 12-month warranty and friendly, easy-to-reach after-sales service. So if you have any questions about our product and assembly,

**Support:** 



please feel free to contact us. We will be here for you.



email: domiservice01@outlook.com

Please tell us your order ID when contact.

Attach photos of damaged part for instant reply.