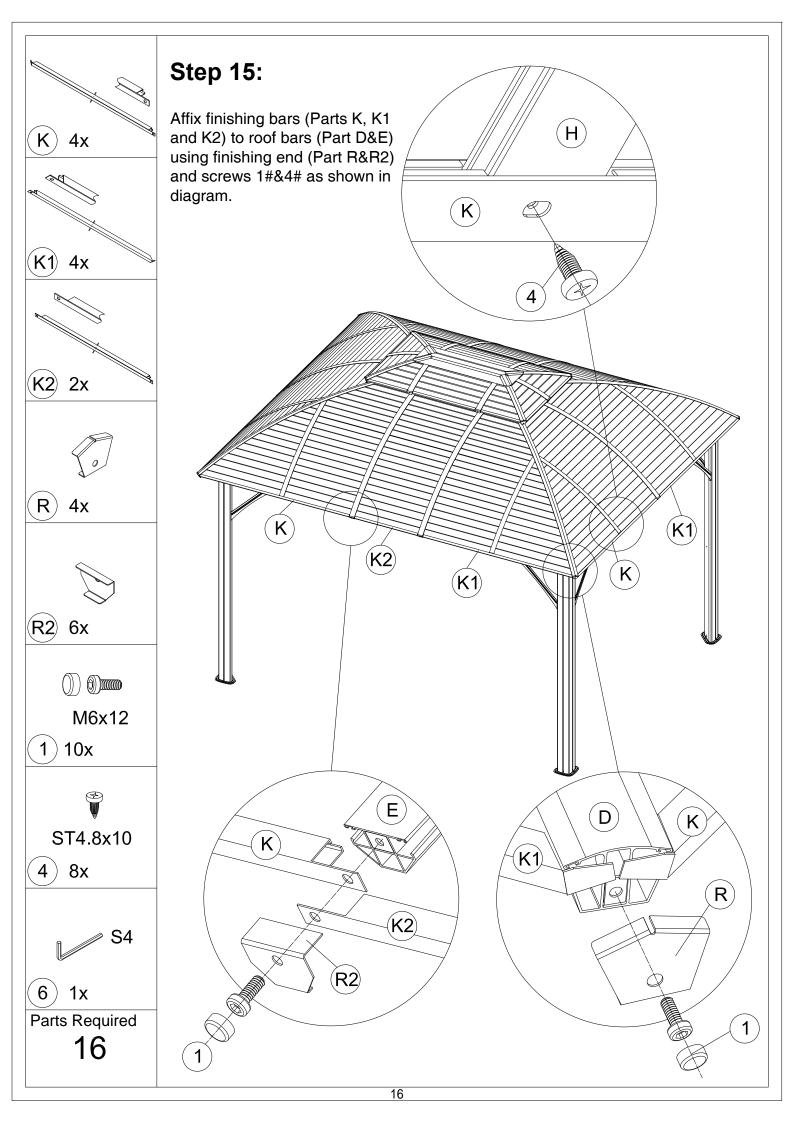

ROOF Assembly Instructions



© Copyright 2019-2022 domi LLC. All Rights Reserved.

#### Pre-assembly



1.Two or more people are required for assembly.



2. You will need one or more stepladders.



3. Wearing protective gloves is recommended.



4. You may need a safety hat.



5. Please use a Phillips screw driver.



6.For ease of construction, you may need a drill.



7. You may need a safety goggle.



8.Do not fully tighten screws prior to complete assembly.

#### Warning & Attention

- -Try to assemble this product on the flat ground, otherwise it is difficult to carry out;
- -It would be much easier to assemble the product with three or more people;
- -After assembly, please check whether all screws are tightened, to prevent parts from falling apart.





































## RESORT COMFORT IN YOUR OWN BACKYARD

### Thanks for your purchase.

At domi outdoor living, we believe in our products.

That's why we provide a 12-month warranty and friendly, easy-to-reach after-sales service. So if you have any questions about our product and assembly,

**Support:** 



please feel free to contact us. We will be here for you.



email: domiservice01@outlook.com

Please tell us your order ID when contact.

Attach photos of damaged part for instant reply.