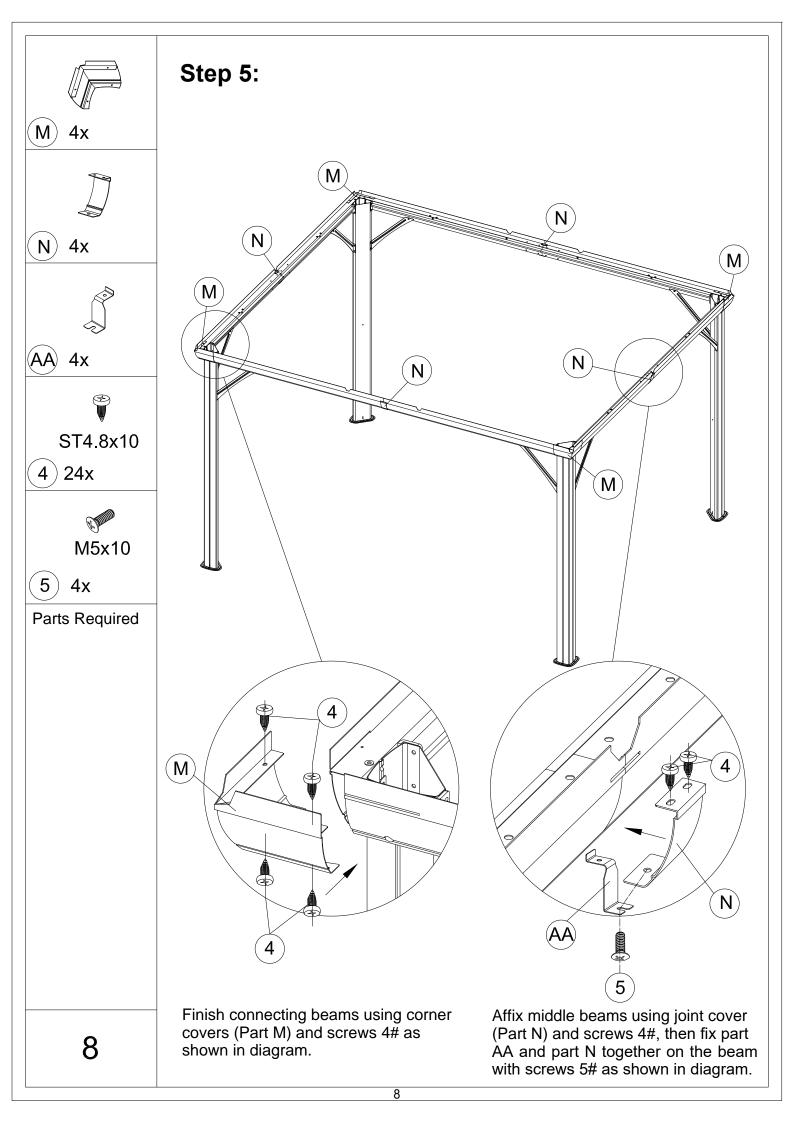

EBO WITH DOUBLE ROOF Assembly Instructions



© Copyright 2019-2022 domi LLC. All Rights Reserved.

#### Pre-assembly



1.Two or more people are required for assembly.



2. You will need one or more stepladders.



3. Wearing protective gloves is recommended.



4. You may need a safety hat.



5. Please use a Phillips screw driver.



6.For ease of construction, you may need a drill.



7. You may need a safety goggle.



8.Do not fully tighten screws prior to complete assembly.

#### Warning & Attention

- -Try to assemble this product on the flat ground, otherwise it is difficult to carry out;
- -It would be much easier to assemble the product with three or more people;
- -After assembly, please check whether all screws are tightened, to prevent parts from falling apart.





































## RESORT COMFORT IN YOUR OWN BACKYARD

### Thanks for your purchase.

At domi outdoor living, we believe in our products.

That's why we provide a 12-month warranty and friendly, easy-to-reach after-sales service. So if you have any questions about our product and assembly,

**Support:** 



please feel free to contact us. We will be here for you.



email: domiservice01@outlook.com

Please tell us your order ID when contact.

Attach photos of damaged part for instant reply.