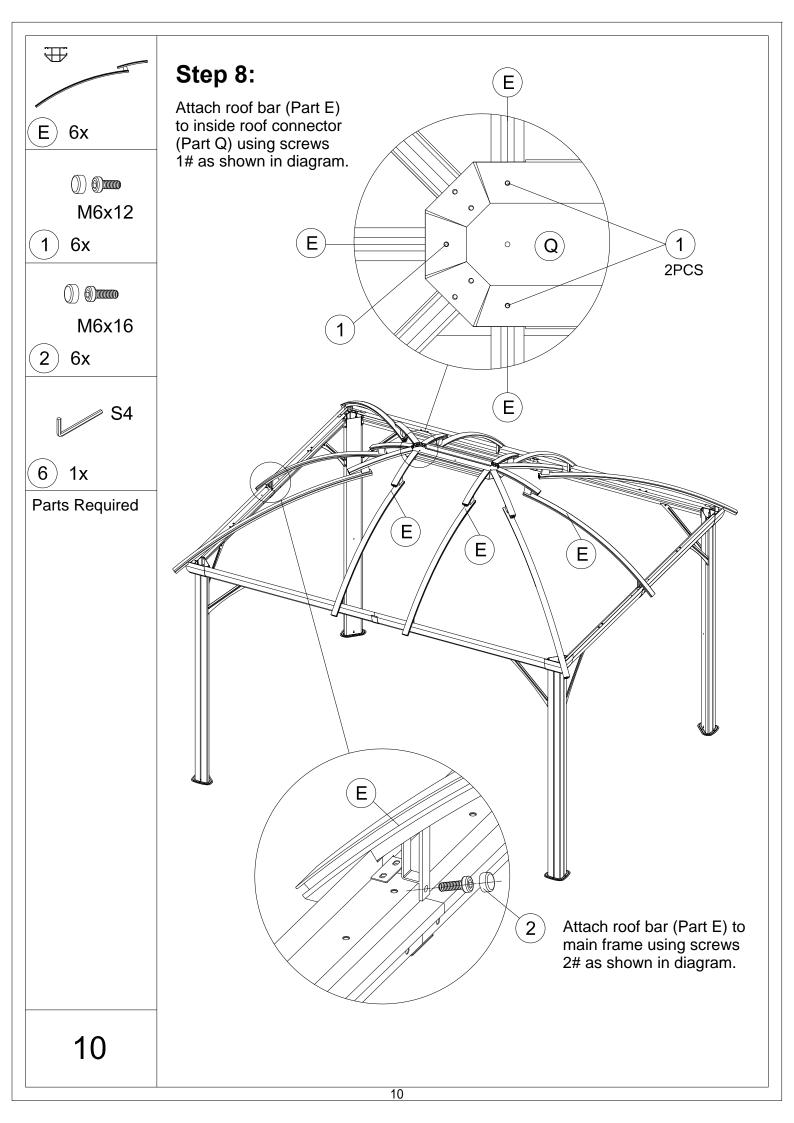

WITH DOUBLE ROOF Assembly Instructions



© Copyright 2019-2022 domi LLC. All Rights Reserved.

#### Pre-assembly



1.Two or more people are required for assembly.



2. You will need one or more stepladders.



3. Wearing protective gloves is recommended.



4. You may need a safety hat.



5. Please use a Phillips screw driver.



6.For ease of construction, you may need a drill.



7. You may need a safety goggle.



8.Do not fully tighten screws prior to complete assembly.

#### Warning & Attention

- -Try to assemble this product on the flat ground, otherwise it is difficult to carry out;
- -It would be much easier to assemble the product with three or more people;
- -After assembly, please check whether all screws are tightened, to prevent parts from falling apart.





































## RESORT COMFORT IN YOUR OWN BACKYARD

### Thanks for your purchase.

At domi outdoor living, we believe in our products.

That's why we provide a 12-month warranty and friendly, easy-to-reach after-sales service. So if you have any questions about our product and assembly,

**Support:** 



please feel free to contact us. We will be here for you.



email: domiservice01@outlook.com

Please tell us your order ID when contact.

Attach photos of damaged part for instant reply.