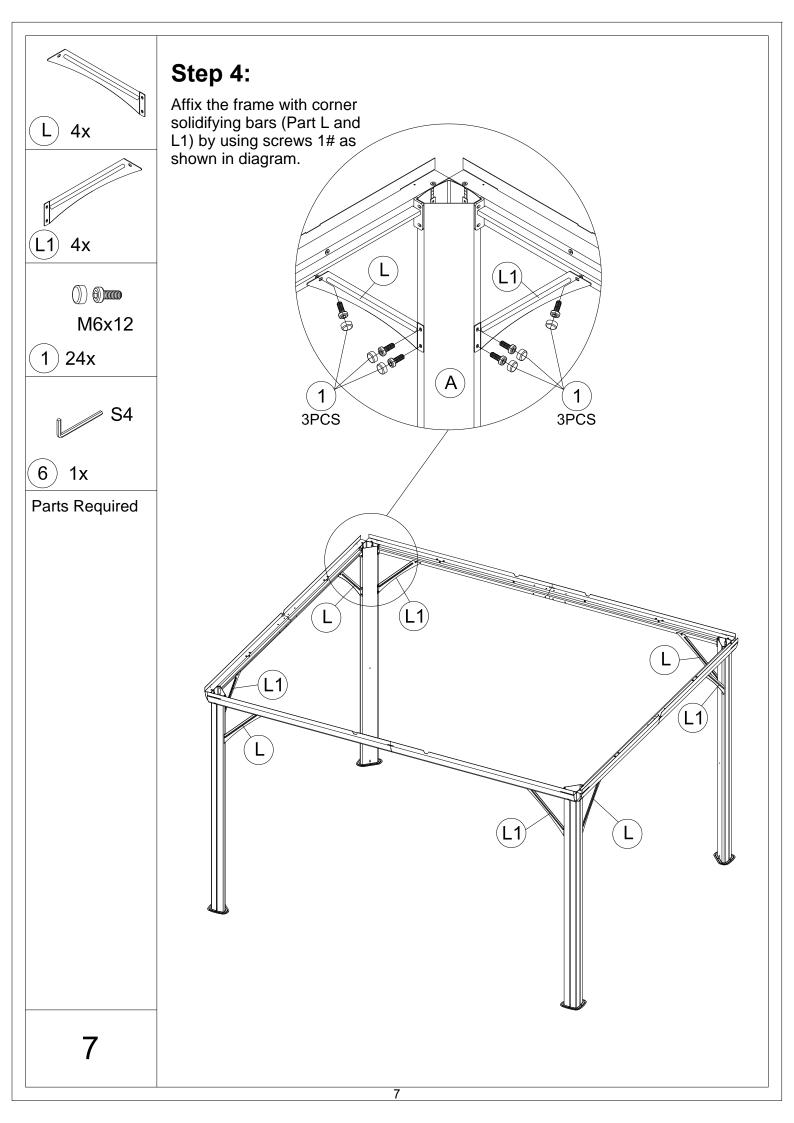

AZEBO WITH DOUBLE ROOF Assembly Instructions



© Copyright 2019-2022 domi LLC. All Rights Reserved.

#### Pre-assembly



1.Two or more people are required for assembly.



2. You will need one or more stepladders.



3. Wearing protective gloves is recommended.



4. You may need a safety hat.



5. Please use a Phillips screw driver.



6.For ease of construction, you may need a drill.



7. You may need a safety goggle.



8.Do not fully tighten screws prior to complete assembly.

#### Warning & Attention

- -Try to assemble this product on the flat ground, otherwise it is difficult to carry out;
- -It would be much easier to assemble the product with three or more people;
- -After assembly, please check whether all screws are tightened, to prevent parts from falling apart.





































## RESORT COMFORT IN YOUR OWN BACKYARD

### Thanks for your purchase.

At domi outdoor living, we believe in our products.

That's why we provide a 12-month warranty and friendly, easy-to-reach after-sales service. So if you have any questions about our product and assembly,

**Support:** 



please feel free to contact us. We will be here for you.



email: domiservice01@outlook.com

Please tell us your order ID when contact.

Attach photos of damaged part for instant reply.