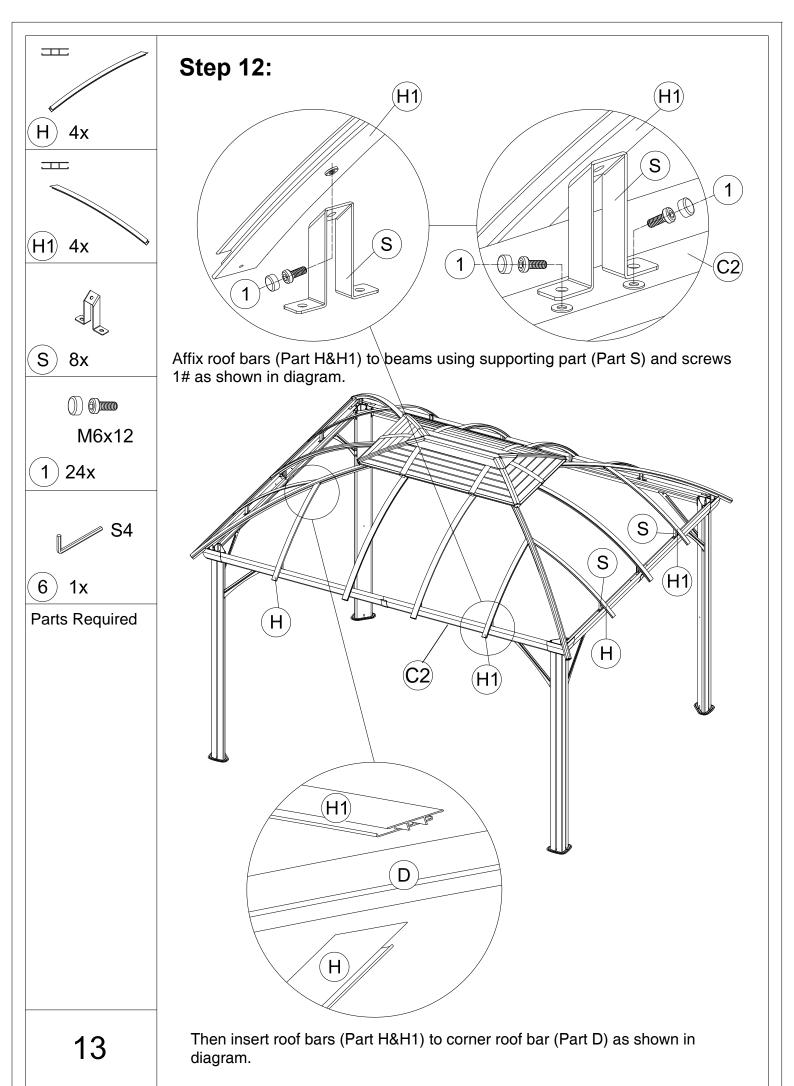

OUBLE ROOF Assembly Instructions



© Copyright 2019-2022 domi LLC. All Rights Reserved.

#### Pre-assembly



1.Two or more people are required for assembly.



2. You will need one or more stepladders.



3. Wearing protective gloves is recommended.



4. You may need a safety hat.



5. Please use a Phillips screw driver.



6.For ease of construction, you may need a drill.



7. You may need a safety goggle.



8.Do not fully tighten screws prior to complete assembly.

#### Warning & Attention

- -Try to assemble this product on the flat ground, otherwise it is difficult to carry out;
- -It would be much easier to assemble the product with three or more people;
- -After assembly, please check whether all screws are tightened, to prevent parts from falling apart.





































## RESORT COMFORT IN YOUR OWN BACKYARD

### Thanks for your purchase.

At domi outdoor living, we believe in our products.

That's why we provide a 12-month warranty and friendly, easy-to-reach after-sales service. So if you have any questions about our product and assembly,

**Support:** 



please feel free to contact us. We will be here for you.



email: domiservice01@outlook.com

Please tell us your order ID when contact.

Attach photos of damaged part for instant reply.