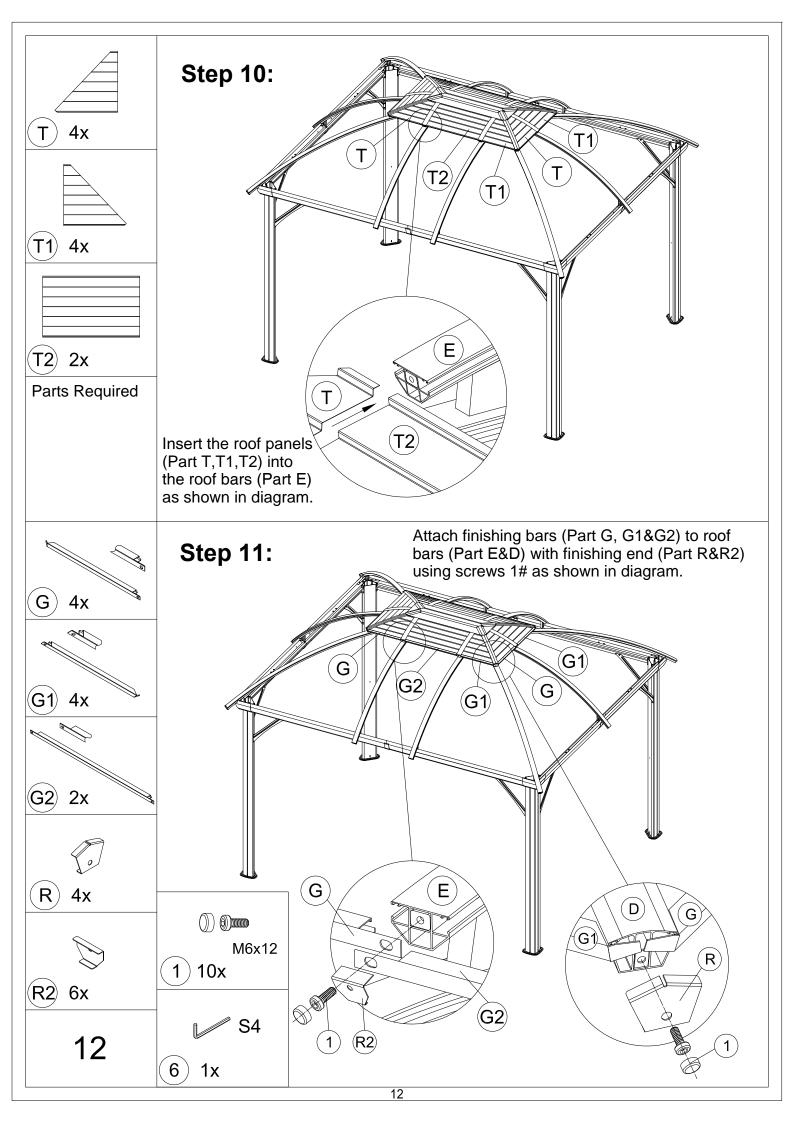

DOUBLE ROOF Assembly Instructions



© Copyright 2019-2022 domi LLC. All Rights Reserved.

#### Pre-assembly



1.Two or more people are required for assembly.



2. You will need one or more stepladders.



3. Wearing protective gloves is recommended.



4. You may need a safety hat.



5. Please use a Phillips screw driver.



6.For ease of construction, you may need a drill.



7. You may need a safety goggle.



8.Do not fully tighten screws prior to complete assembly.

#### Warning & Attention

- -Try to assemble this product on the flat ground, otherwise it is difficult to carry out;
- -It would be much easier to assemble the product with three or more people;
- -After assembly, please check whether all screws are tightened, to prevent parts from falling apart.





































## RESORT COMFORT IN YOUR OWN BACKYARD

### Thanks for your purchase.

At domi outdoor living, we believe in our products.

That's why we provide a 12-month warranty and friendly, easy-to-reach after-sales service. So if you have any questions about our product and assembly,

**Support:** 



please feel free to contact us. We will be here for you.



email: domiservice01@outlook.com

Please tell us your order ID when contact.

Attach photos of damaged part for instant reply.