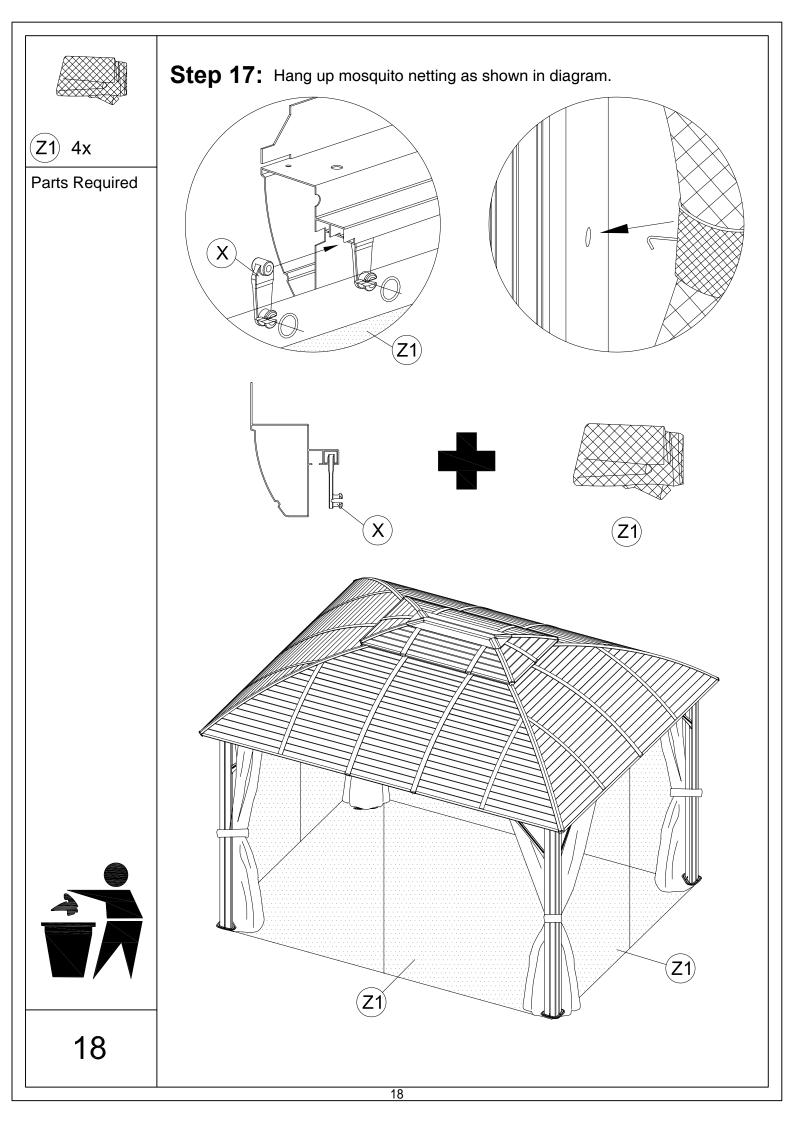

Assembly Instructions



© Copyright 2019-2022 domi LLC. All Rights Reserved.

#### Pre-assembly



1.Two or more people are required for assembly.



2. You will need one or more stepladders.



3. Wearing protective gloves is recommended.



4. You may need a safety hat.



5. Please use a Phillips screw driver.



6.For ease of construction, you may need a drill.



7. You may need a safety goggle.



8.Do not fully tighten screws prior to complete assembly.

#### Warning & Attention

- -Try to assemble this product on the flat ground, otherwise it is difficult to carry out;
- -It would be much easier to assemble the product with three or more people;
- -After assembly, please check whether all screws are tightened, to prevent parts from falling apart.





































## RESORT COMFORT IN YOUR OWN BACKYARD

### Thanks for your purchase.

At domi outdoor living, we believe in our products.

That's why we provide a 12-month warranty and friendly, easy-to-reach after-sales service. So if you have any questions about our product and assembly,

**Support:** 



please feel free to contact us. We will be here for you.



email: domiservice01@outlook.com

Please tell us your order ID when contact.

Attach photos of damaged part for instant reply.