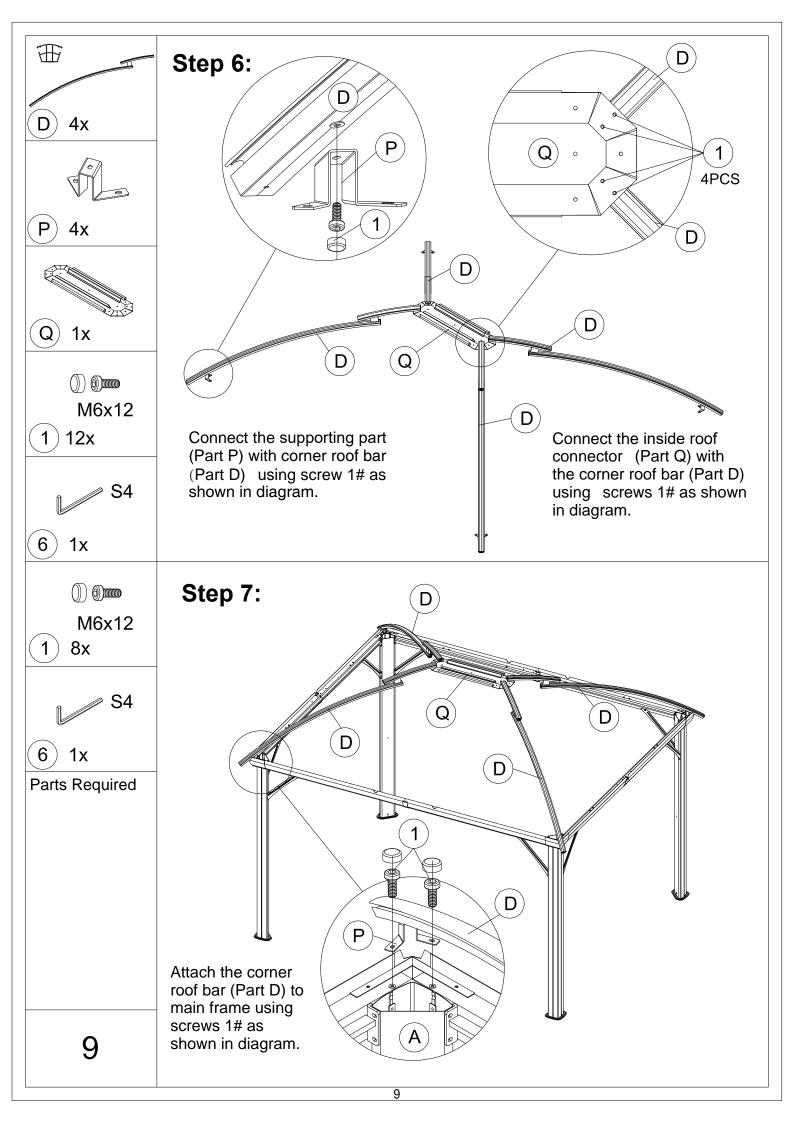

O WITH DOUBLE ROOF Assembly Instructions



© Copyright 2019-2022 domi LLC. All Rights Reserved.

#### Pre-assembly



1.Two or more people are required for assembly.



2. You will need one or more stepladders.



3. Wearing protective gloves is recommended.



4. You may need a safety hat.



5. Please use a Phillips screw driver.



6.For ease of construction, you may need a drill.



7. You may need a safety goggle.



8.Do not fully tighten screws prior to complete assembly.

#### Warning & Attention

- -Try to assemble this product on the flat ground, otherwise it is difficult to carry out;
- -It would be much easier to assemble the product with three or more people;
- -After assembly, please check whether all screws are tightened, to prevent parts from falling apart.





































## RESORT COMFORT IN YOUR OWN BACKYARD

### Thanks for your purchase.

At domi outdoor living, we believe in our products.

That's why we provide a 12-month warranty and friendly, easy-to-reach after-sales service. So if you have any questions about our product and assembly,

**Support:** 



please feel free to contact us. We will be here for you.



email: domiservice01@outlook.com

Please tell us your order ID when contact.

Attach photos of damaged part for instant reply.