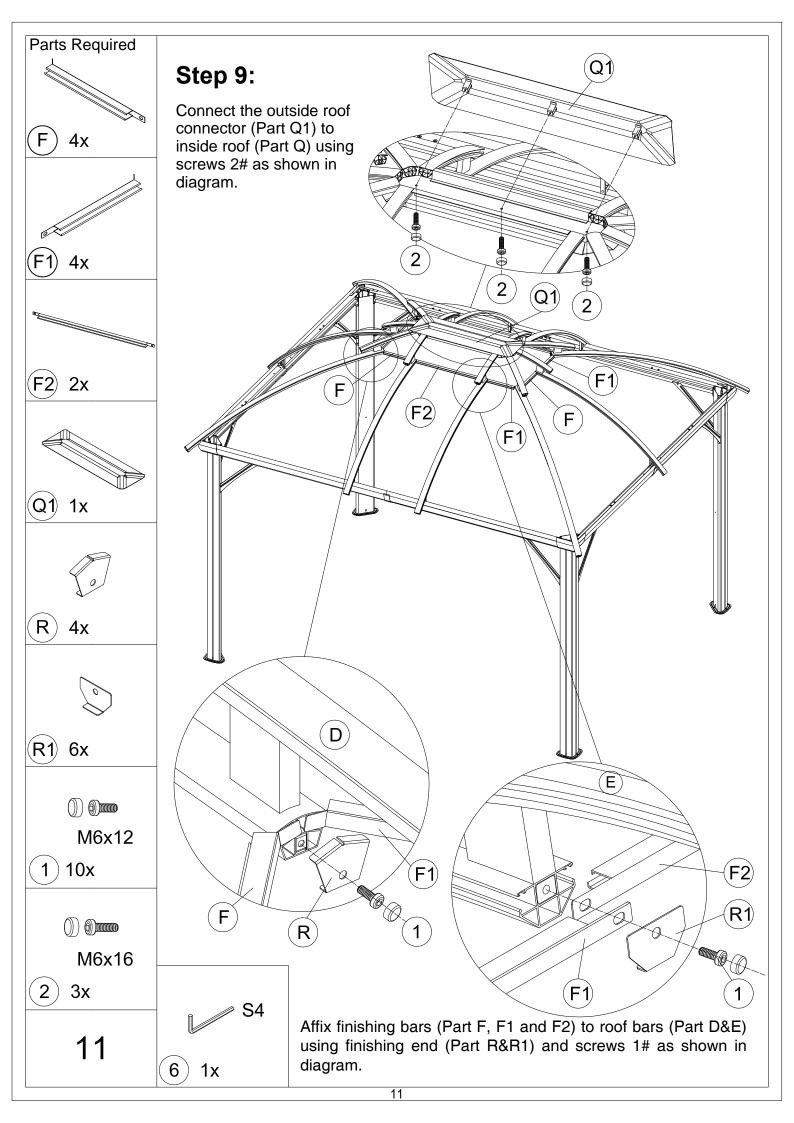

TH DOUBLE ROOF Assembly Instructions



© Copyright 2019-2022 domi LLC. All Rights Reserved.

#### Pre-assembly



1.Two or more people are required for assembly.



2. You will need one or more stepladders.



3. Wearing protective gloves is recommended.



4. You may need a safety hat.



5. Please use a Phillips screw driver.



6.For ease of construction, you may need a drill.



7. You may need a safety goggle.



8.Do not fully tighten screws prior to complete assembly.

#### Warning & Attention

- -Try to assemble this product on the flat ground, otherwise it is difficult to carry out;
- -It would be much easier to assemble the product with three or more people;
- -After assembly, please check whether all screws are tightened, to prevent parts from falling apart.





































## RESORT COMFORT IN YOUR OWN BACKYARD

### Thanks for your purchase.

At domi outdoor living, we believe in our products.

That's why we provide a 12-month warranty and friendly, easy-to-reach after-sales service. So if you have any questions about our product and assembly,

**Support:** 



please feel free to contact us. We will be here for you.



email: domiservice01@outlook.com

Please tell us your order ID when contact.

Attach photos of damaged part for instant reply.