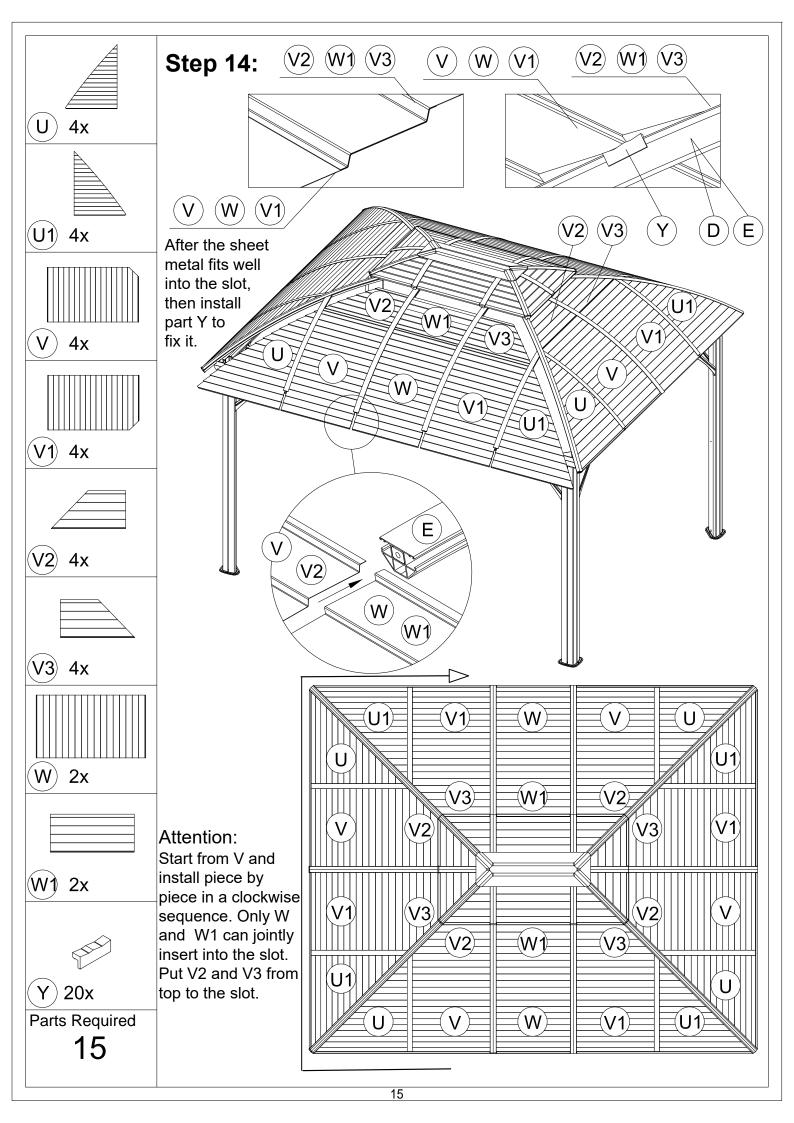

E ROOF Assembly Instructions



© Copyright 2019-2022 domi LLC. All Rights Reserved.

#### Pre-assembly



1.Two or more people are required for assembly.



2. You will need one or more stepladders.



3. Wearing protective gloves is recommended.



4. You may need a safety hat.



5. Please use a Phillips screw driver.



6.For ease of construction, you may need a drill.



7. You may need a safety goggle.



8.Do not fully tighten screws prior to complete assembly.

#### Warning & Attention

- -Try to assemble this product on the flat ground, otherwise it is difficult to carry out;
- -It would be much easier to assemble the product with three or more people;
- -After assembly, please check whether all screws are tightened, to prevent parts from falling apart.





































## RESORT COMFORT IN YOUR OWN BACKYARD

### Thanks for your purchase.

At domi outdoor living, we believe in our products.

That's why we provide a 12-month warranty and friendly, easy-to-reach after-sales service. So if you have any questions about our product and assembly,

**Support:** 



please feel free to contact us. We will be here for you.



email: domiservice01@outlook.com

Please tell us your order ID when contact.

Attach photos of damaged part for instant reply.