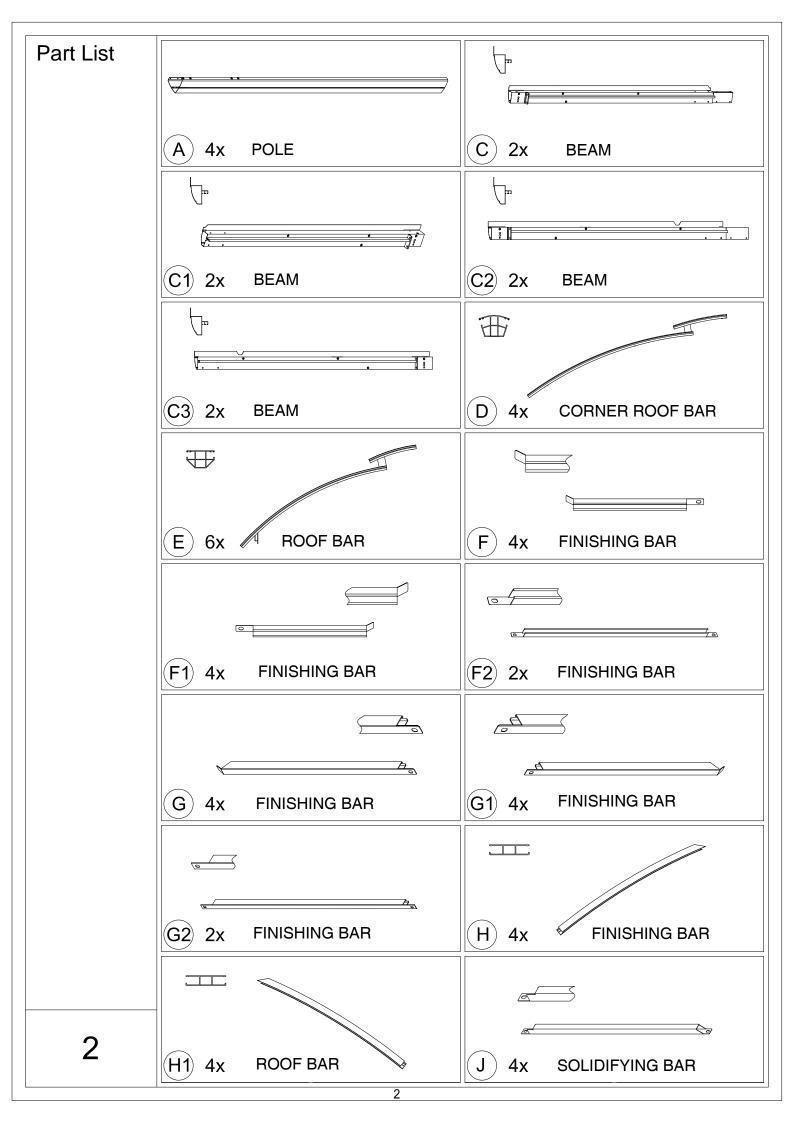

HARDTOP GAZEBO WITH DOUBLE ROOF Assembly Instructions



© Copyright 2019-2022 domi LLC. All Rights Reserved.

#### Pre-assembly



1.Two or more people are required for assembly.



2. You will need one or more stepladders.



3. Wearing protective gloves is recommended.



4. You may need a safety hat.



5. Please use a Phillips screw driver.



6.For ease of construction, you may need a drill.



7. You may need a safety goggle.



8.Do not fully tighten screws prior to complete assembly.

#### Warning & Attention

- -Try to assemble this product on the flat ground, otherwise it is difficult to carry out;
- -It would be much easier to assemble the product with three or more people;
- -After assembly, please check whether all screws are tightened, to prevent parts from falling apart.





































## RESORT COMFORT IN YOUR OWN BACKYARD

### Thanks for your purchase.

At domi outdoor living, we believe in our products.

That's why we provide a 12-month warranty and friendly, easy-to-reach after-sales service. So if you have any questions about our product and assembly,

**Support:** 



please feel free to contact us. We will be here for you.



email: domiservice01@outlook.com

Please tell us your order ID when contact.

Attach photos of damaged part for instant reply.