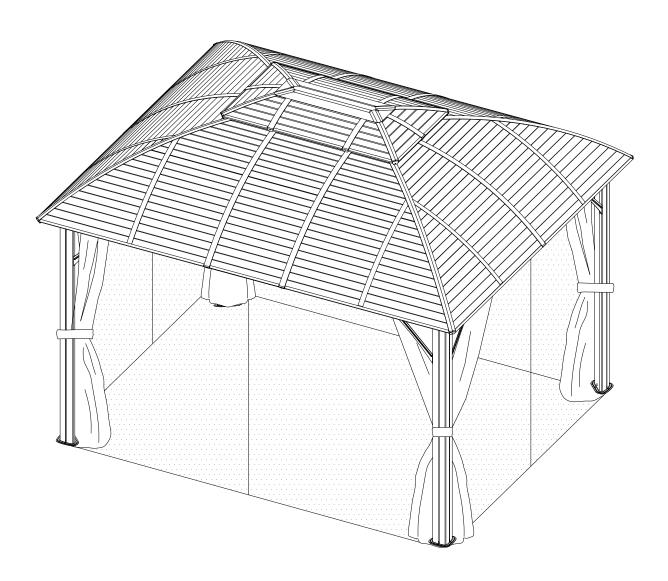

# 10'x12' HARDTOP GAZEBO WITH DOUBLE ROOF Assembly Instructions

© Copyright 2019-2022 domi LLC. All Rights Reserved.

## RESORT COMFORT IN YOUR OWN BACKYARD