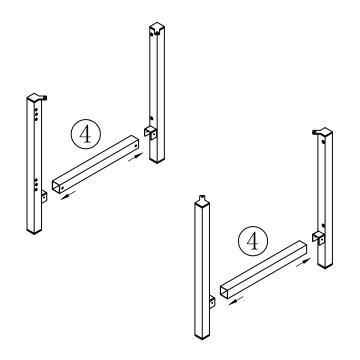

# parts and components

1 1X Aluminum Worktop

2 1XAluminumBottom Plate

3 4X

4 2X
Aluminum
Crosspiece

5 1XAluminum Leg

6 1X
Aluminum Leg

7 1X
Aluminum Leg

Aluminum Leg

(8) 1X

9 2XAluminumSidewall

10 2X
Aluminum
Backwall

11) 1X
Aluminum
Left Door

12 1X
Aluminum
Right Door