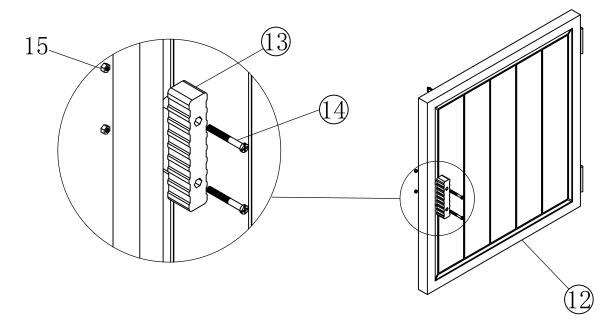

Aluminum Leg

(8) 1X

9 2XAluminumSidewall

10 2X
Aluminum
Backwall

11) 1X
Aluminum
Left Door

12 1X
Aluminum
Right Door

# parts and components I

Handle

14) 4X

M4

M4\*12

16 12X

M6X15

17 28X