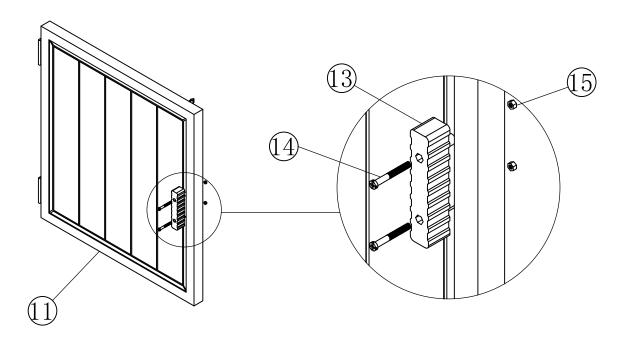

Aluminum Leg

(8) 1X

9 2XAluminumSidewall

10 2X
Aluminum
Backwall

11) 1X
Aluminum
Left Door

12 1X
Aluminum
Right Door

# parts and components I

Handle

14) 4X

M4

M4\*12

16 12X

M6X15

17 28X