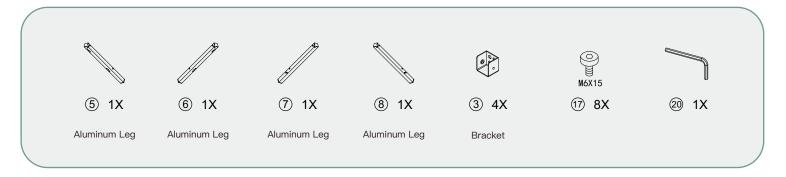

# parts and components

1 1X Aluminum Worktop

2 1XAluminumBottom Plate

3 4X

4 2X
Aluminum
Crosspiece

5 1XAluminum Leg

6 1X
Aluminum Leg

7 1X
Aluminum Leg

Aluminum Leg

(8) 1X

9 2XAluminumSidewall

10 2X
Aluminum
Backwall

11) 1X
Aluminum
Left Door

12 1X
Aluminum
Right Door