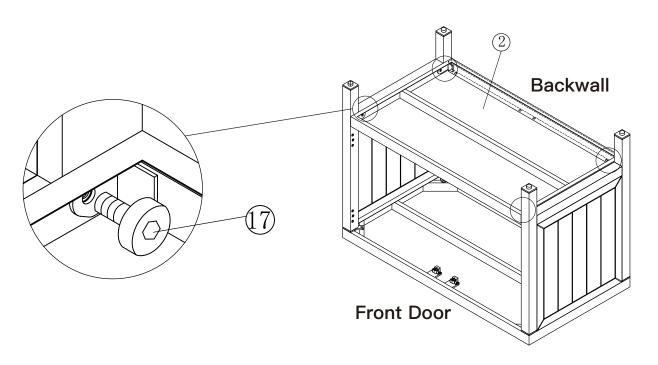

# parts and components

1 1X Aluminum Worktop

2 1XAluminumBottom Plate

3 4X

4 2X
Aluminum
Crosspiece

5 1XAluminum Leg

6 1X
Aluminum Leg

7 1X
Aluminum Leg

# parts and components I

Handle

14) 4X

M4

M4\*12

16 12X

M6X15

17 28X