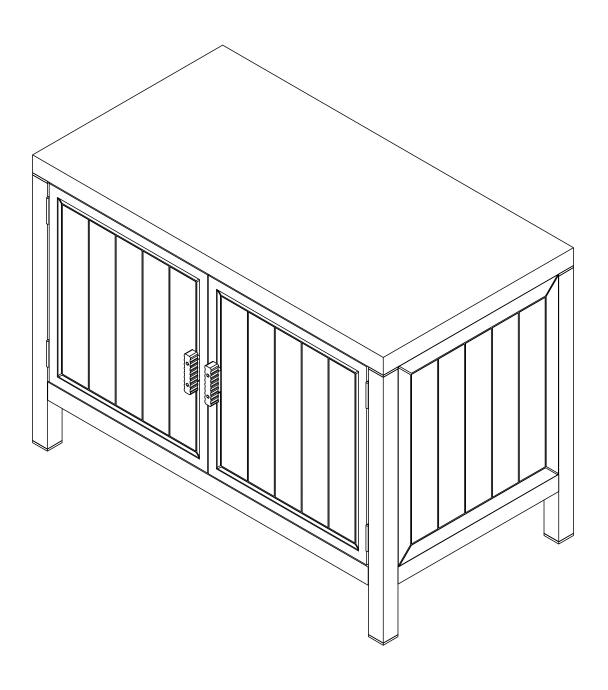

### Outdoor Kitchen Storage

SKU: LTFA5276

# parts and components

1 1X Aluminum Worktop

2 1XAluminumBottom Plate

3 4X

4 2X
Aluminum
Crosspiece

5 1XAluminum Leg

6 1X
Aluminum Leg

7 1X
Aluminum Leg

Aluminum Leg

(8) 1X

9 2XAluminumSidewall

10 2X
Aluminum
Backwall

11) 1X
Aluminum
Left Door

12 1X
Aluminum
Right Door

# parts and components I

Handle

14) 4X

M4

M4\*12

16 12X

M6X15

17 28X

M6X18

18 4X

D<sub>6</sub>

20 1X

(21) 1X

Metal Bracket

22 1X

Protective Cover