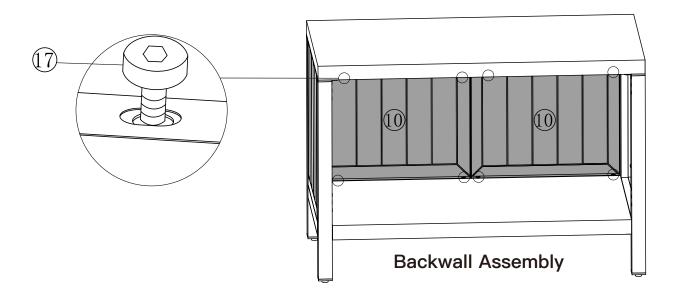

# parts and components I

Handle

14) 4X

M4

M4\*12

16 12X

M6X15

17 28X

M6X18

18 4X

D<sub>6</sub>

20 1X

(21) 1X

Metal Bracket

22 1X

Protective Cover

Aluminum Leg

(8) 1X

9 2XAluminumSidewall

10 2X
Aluminum
Backwall

11) 1X
Aluminum
Left Door

12 1X
Aluminum
Right Door