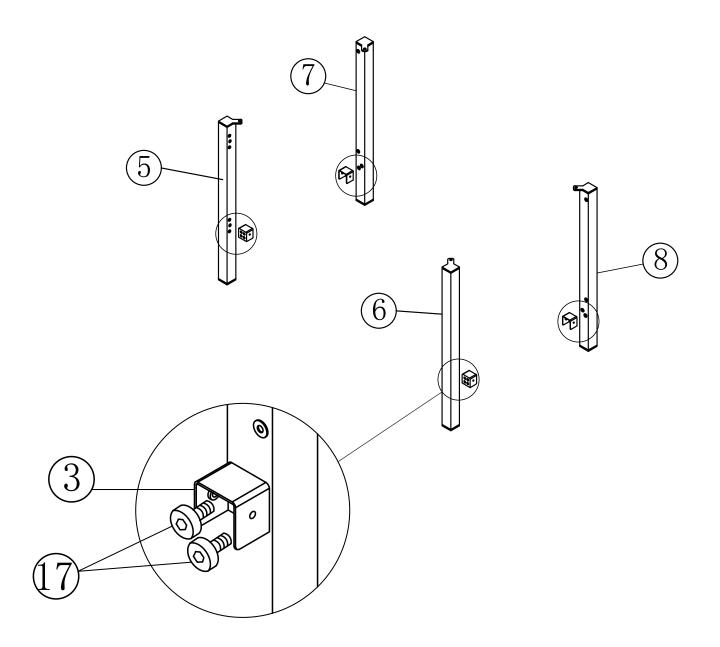

# parts and components

1 1X Aluminum Worktop

2 1XAluminumBottom Plate

3 4X

4 2X
Aluminum
Crosspiece

5 1XAluminum Leg

6 1X
Aluminum Leg

7 1X
Aluminum Leg

Aluminum Leg

(8) 1X

9 2XAluminumSidewall

10 2X
Aluminum
Backwall

11) 1X
Aluminum
Left Door

12 1X
Aluminum
Right Door