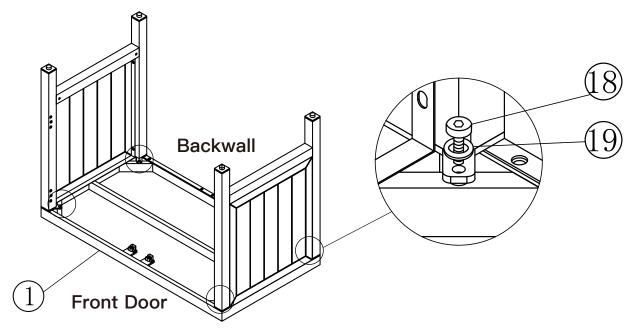

# parts and components

1 1X Aluminum Worktop

2 1XAluminumBottom Plate

3 4X

4 2X
Aluminum
Crosspiece

5 1XAluminum Leg

6 1X
Aluminum Leg

7 1X
Aluminum Leg

M6X18

18 4X

D<sub>6</sub>

20 1X

(21) 1X

Metal Bracket

22 1X

Protective Cover