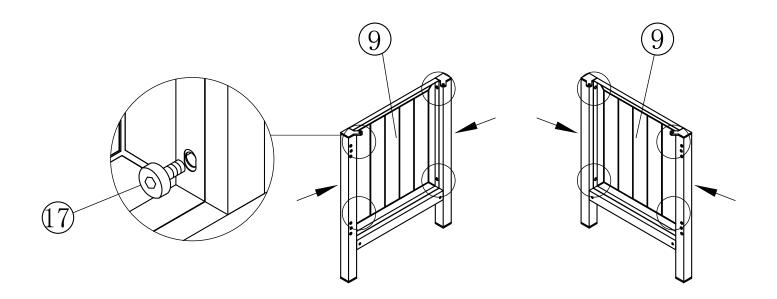

Aluminum Leg

(8) 1X

9 2XAluminumSidewall

10 2X
Aluminum
Backwall

11) 1X
Aluminum
Left Door

12 1X
Aluminum
Right Door

# parts and components I

Handle

14) 4X

M4

M4\*12

16 12X

M6X15

17 28X

M6X18

18 4X

D<sub>6</sub>

20 1X

(21) 1X

Metal Bracket

22 1X

Protective Cover