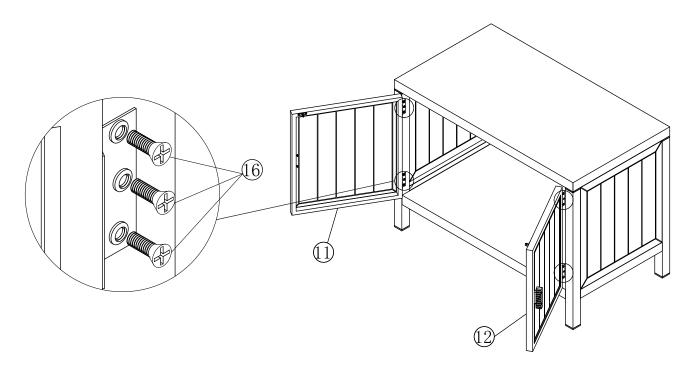

Aluminum Leg

(8) 1X

9 2XAluminumSidewall

10 2X
Aluminum
Backwall

11) 1X
Aluminum
Left Door

12 1X
Aluminum
Right Door

# parts and components I

Handle

14) 4X

M4

M4\*12

16 12X

M6X15

17 28X

M6X18

18 4X

D<sub>6</sub>

20 1X

(21) 1X

Metal Bracket

22 1X

Protective Cover