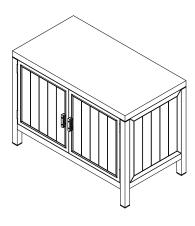

### Outdoor Kitchen Storage

SKU: LTFA5276

# parts and components

1 1X Aluminum Worktop

2 1XAluminumBottom Plate

3 4X

4 2X
Aluminum
Crosspiece

5 1XAluminum Leg

6 1X
Aluminum Leg

7 1X
Aluminum Leg

Aluminum Leg

(8) 1X

9 2XAluminumSidewall

10 2X
Aluminum
Backwall

11) 1X
Aluminum
Left Door

12 1X
Aluminum
Right Door

# parts and components I

Handle

14) 4X

M4

M4\*12

16 12X

M6X15

17 28X

M6X18

18 4X

D<sub>6</sub>

20 1X

(21) 1X

Metal Bracket

22 1X

Protective Cover