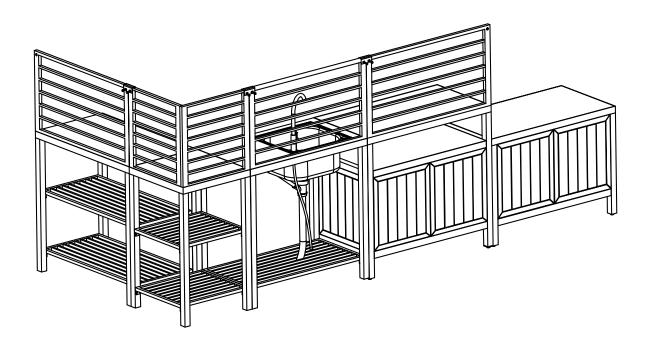

inum Leg



Aluminum Leg

(8) 1X



9 2XAluminumSidewall



10 2X
Aluminum
Backwall



11) 1X
Aluminum
Left Door



12 1X
Aluminum
Right Door



# parts and components I





Handle



14) 4X



M4





M4\*12

16 12X



M6X15

17 28X



M6X18

18 4X



D<sub>6</sub>





20 1X



(21) 1X

Metal Bracket



22 1X

Protective Cover









































## about the outdoor kitchen series

We created the Outdoor Kitchen line because we want everyone to enjoy the outdoors! All outdoor kitchen lines are modular in design, fit together seamlessly and are made of sturdy, durable aluminum countertops for easy connection. Like all domi outdoor products, the Outdoor Kitchen series has stood the test of time and will become a product that consumers trust.



## Series products







# about the outdoor kitchen series

We created the Outdoor Kitchen line because we want everyone to enjoy the outdoors! All outdoor kitchen lines are modular in design, fit together seamlessly and are made of sturdy, durable aluminum countertops for easy connection. Like all domi outdoor products, the Outdoor Kitchen series has stood the test of time and will become a product that consumers trust.



Missing part? Damaged? Contact us via email at service@domioutdoorliving.com