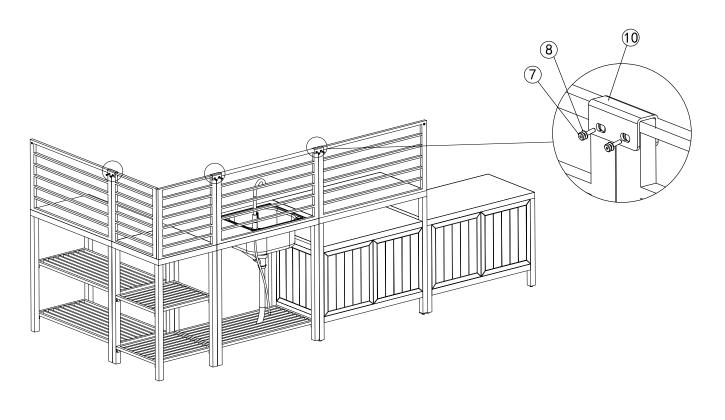

# parts and components I

# parts and components II

(1) 1X

Sink

(2) 1X

Sink Faucet

(3) 1X

Faucet Rubber Washer

(4) 1X

Faucet Plastic Lock Nut

(5) 1X

Inlet Hose

(6) 1X

Sink Strainer Body

(7) 1X

Sink Plastic Lock Nut

**8** 1X

Sink Strainer

9 1X

Drain Stopper

10 1X

Drain Pipe Rubber Washer

11) 1X

Main Drain Pipe

12 1X

Side Drain Pipe

Sink Foam Washer

(4) 1X

Sink Rubber Washer

15) 1X

16) 1X

PTFE Sealant Tape

Screwdriver

Wrap waterproof tape around it

6 1X

Sink Strainer Body

⑦ 1X

Sink Plastic Lock Nut

10 1X

Drain Pipe Rubber Washer

11 1X

Main Drain Pipe

Sink Foam Washer **1** 1X

Sink Rubber Washer

Sink Strainer

Drain Stopper