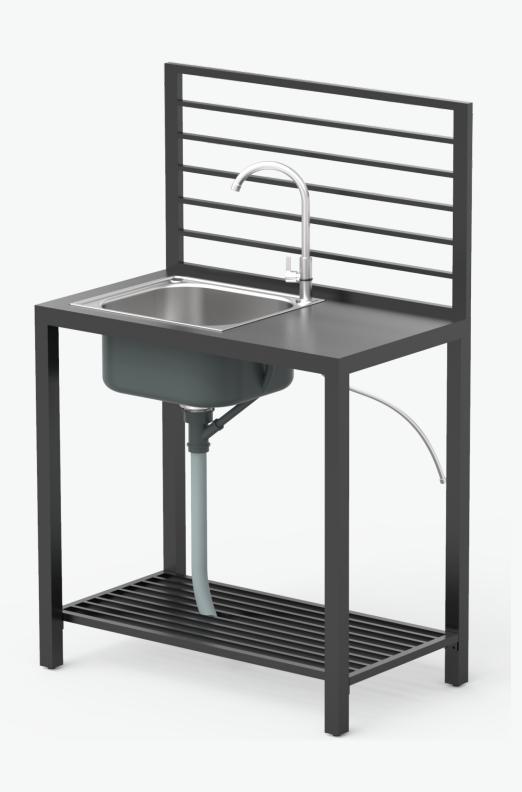

### Outdoor Sink

SKU: LTFA5266



# parts and components I



















# parts and components II



(1) 1X

Sink



(2) 1X

Sink Faucet



(3) 1X

Faucet Rubber Washer



(4) 1X

Faucet Plastic Lock Nut



(5) 1X

Inlet Hose



(6) 1X

Sink Strainer Body



(7) 1X

Sink Plastic Lock Nut



**8** 1X

Sink Strainer



9 1X

Drain Stopper



10 1X

Drain Pipe Rubber Washer



11) 1X

Main Drain Pipe



12 1X

Side Drain Pipe



Sink Foam Washer



(4) 1X

Sink Rubber Washer



15) 1X



16) 1X

PTFE Sealant Tape



Screwdriver







Wrap waterproof tape around it



6 1X

Sink Strainer Body



⑦ 1X

Sink Plastic Lock Nut



10 1X

Drain Pipe Rubber Washer



11 1X

Main Drain Pipe



Sink Foam Washer **1** 1X

Sink Rubber Washer











Sink Strainer

Drain Stopper





### about the outdoor kitchen series

We cr