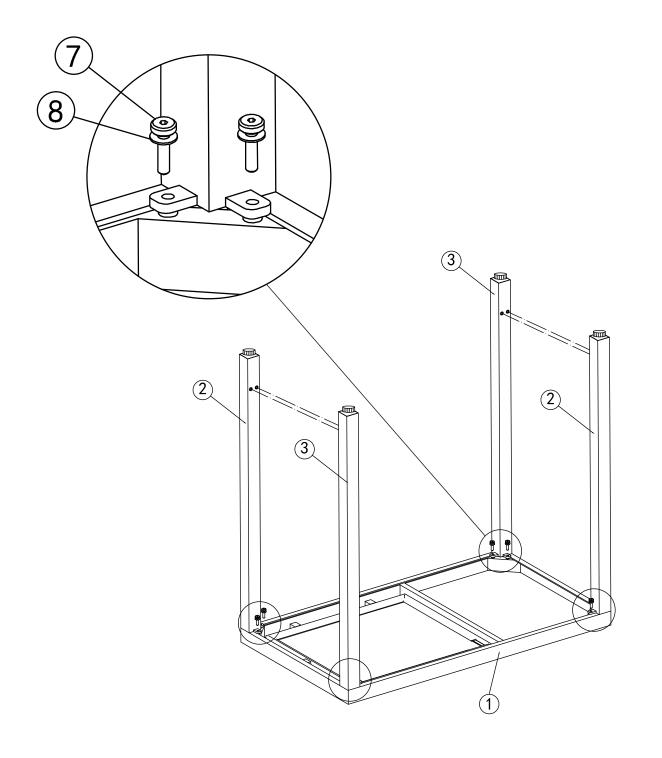

# parts and components II

(1) 1X

Sink

(2) 1X

Sink Faucet

(3) 1X

Faucet Rubber Washer

(4) 1X

Faucet Plastic Lock Nut

(5) 1X

Inlet Hose

(6) 1X

Sink Strainer Body

(7) 1X

Sink Plastic Lock Nut

**8** 1X

Sink Strainer

9 1X

Drain Stopper

10 1X

Drain Pipe Rubber Washer

11) 1X

Main Drain Pipe

12 1X

Side Drain Pipe

Sink Foam Washer

(4) 1X

Sink Rubber Washer

15) 1X

16) 1X

PTFE Sealant Tape

Screwdriver