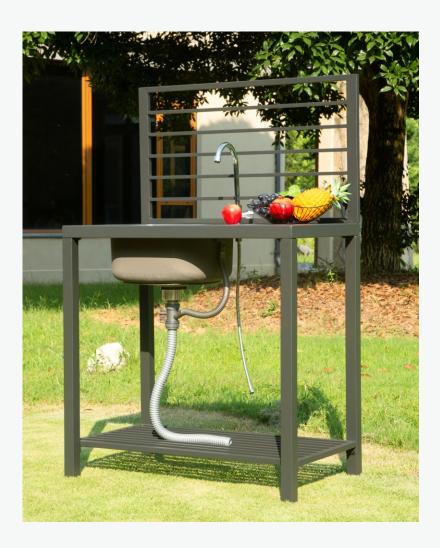

in Drain Pipe



12 1X

Side Drain Pipe



Sink Foam Washer



(4) 1X

Sink Rubber Washer



15) 1X



16) 1X

PTFE Sealant Tape



Screwdriver







Wrap waterproof tape around it



6 1X

Sink Strainer Body



⑦ 1X

Sink Plastic Lock Nut



10 1X

Drain Pipe Rubber Washer



11 1X

Main Drain Pipe



Sink Foam Washer **1** 1X

Sink Rubber Washer











Sink Strainer

Drain Stopper





### about the outdoor kitchen series

We created the Outdoor Kitchen line because we want everyone to enjoy the outdoors! All outdoor kitchen lines are modular in design, fit together seamlessly and are made of sturdy, durable aluminum countertops for easy connection. Like all domi outdoor products, the Outdoor Kitchen series has stood the test of time and will become a product that consumers trust.



#### Series products







## about the outdoor kitchen series

We created the Outdoor Kitchen line because we want everyone to enjoy the outdoors! All outdoor kitchen lines are modular in design, fit together seamlessly and are made of sturdy, durable aluminum countertops for easy connection. Like all domi outdoor products, the Outdoor Kitchen series has stood the test of time and will become a product that consumers trust.



Missing part? Damaged? Contact us via email at service@domioutdoorliving.com