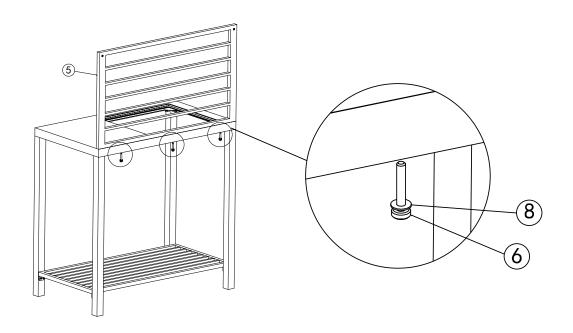

# parts and components II

(1) 1X

Sink

(2) 1X

Sink Faucet

(3) 1X

Faucet Rubber Washer

(4) 1X

Faucet Plastic Lock Nut

(5) 1X

Inlet Hose

(6) 1X

Sink Strainer Body

(7) 1X

Sink Plastic Lock Nut

**8** 1X

Sink Strainer

9 1X

Drain Stopper

10 1X

Drain Pipe Rubber Washer

11) 1X

Main Drain Pipe

12 1X

Side Drain Pipe

Sink Foam Washer

(4) 1X

Sink Rubber Washer

15) 1X

16) 1X

PTFE Sealant Tape

Screwdriver