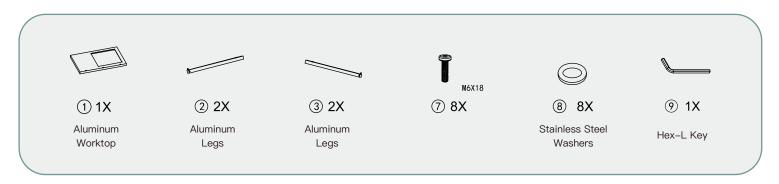

### Outdoor Sink

SKU: LTFA5266



# parts and components I



















# parts and components II



(1) 1X

Sink



(2) 1X

Sink Faucet



(3) 1X

Faucet Rubber Washer



(4) 1X

Faucet Plastic Lock Nut



(5) 1X

Inlet Hose



(6) 1X

Sink Strainer Body



(7) 1X

Sink Plastic Lock Nut



**8** 1X

Sink Strainer



9 1X

Drain Stopper



10 1X

Drain Pipe Rubber Washer



11) 1X

Main Drain Pipe



12 1X

Side Drain Pipe



Sink Foam Washer



(4) 1X

Sink Rubber Washer



15) 1X



16) 1X

PTFE Sealant Tape



Screwdriver







Wrap waterproof tape around it



6 1X

Sink Strainer Body



⑦ 1X

Sink Plastic Lock Nut



10 1X

Drain Pipe Rubber Washer



11 1X

Main Drain Pipe



Sink Foam Washer **1** 1X

Sink Rubber Washer











Sink Strainer

Drain Stopper





### about the outdoor kitchen series

We created the Outdoor Kitchen line b