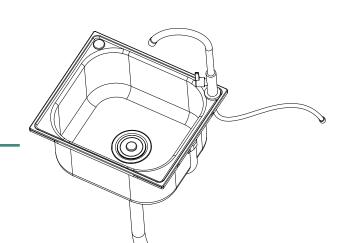

# parts and components II

(1) 1X

Sink

(2) 1X

Sink Faucet

(3) 1X

Faucet Rubber Washer

(4) 1X

Faucet Plastic Lock Nut

(5) 1X

Inlet Hose

(6) 1X

Sink Strainer Body

(7) 1X

Sink Plastic Lock Nut

**8** 1X

Sink Strainer

9 1X

Drain Stopper

10 1X

Drain Pipe Rubber Washer

11) 1X

Main Drain Pipe

12 1X

Side Drain Pipe

Sink Foam Washer

(4) 1X

Sink Rubber Washer

15) 1X

16) 1X

PTFE Sealant Tape

Screwdriver