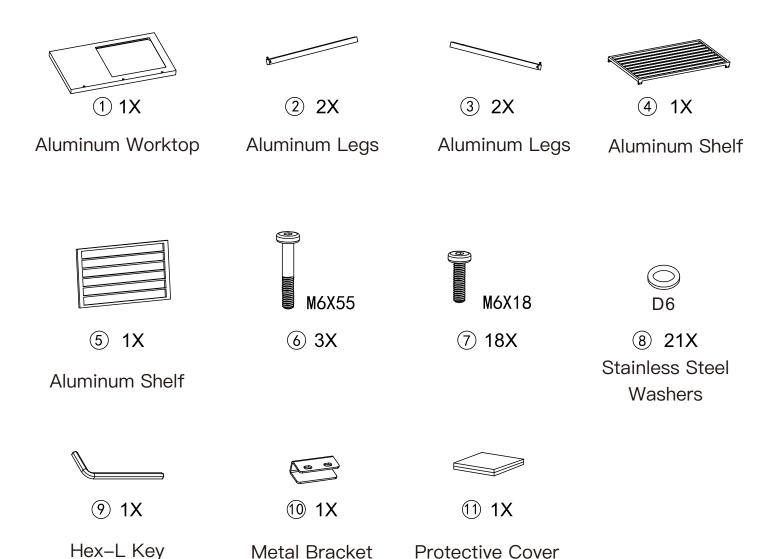

# parts and components I

# parts and components II

(1) 1X

Sink

(2) 1X

Sink Faucet

(3) 1X

Faucet Rubber Washer

(4) 1X

Faucet Plastic Lock Nut

(5) 1X

Inlet Hose

(6) 1X

Sink Strainer Body

(7) 1X

Sink Plastic Lock Nut

**8** 1X

Sink Strainer

9 1X

Drain Stopper

10 1X

Drain Pipe Rubber Washer

11) 1X

Main Drain Pipe

12 1X

Side Drain Pipe

Sink Foam Washer

(4) 1X

Sink Rubber Washer

15) 1X

16) 1X

PTFE Sealant Tape

Screwdriver