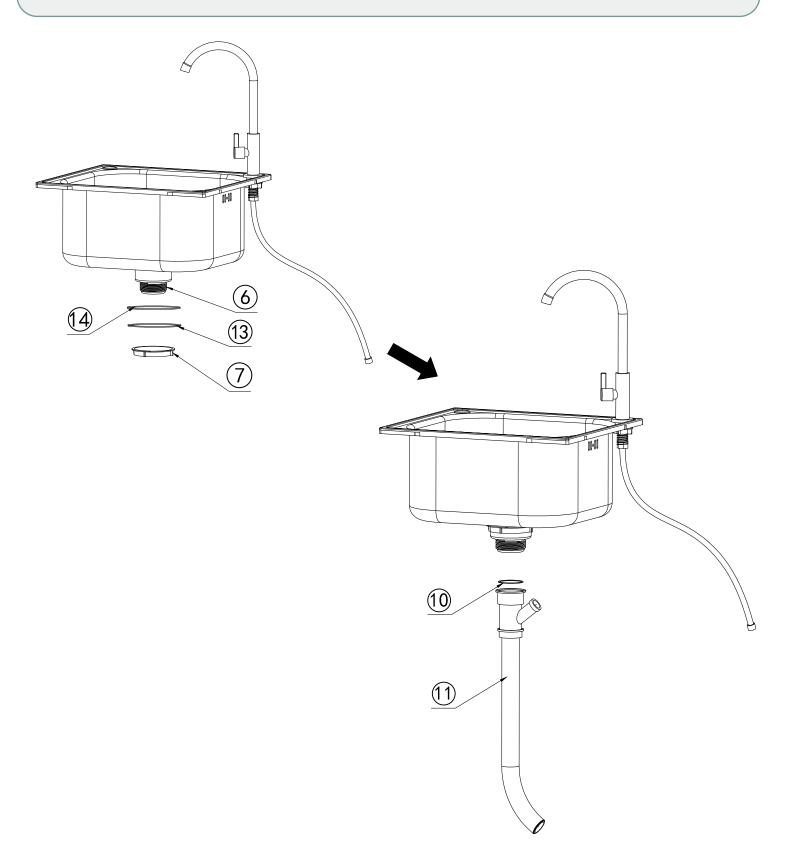

Faucet Plastic Lock Nut

(5) 1X

Inlet Hose

(6) 1X

Sink Strainer Body

(7) 1X

Sink Plastic Lock Nut

**8** 1X

Sink Strainer

9 1X

Drain Stopper

10 1X

Drain Pipe Rubber Washer

11) 1X

Main Drain Pipe

12 1X