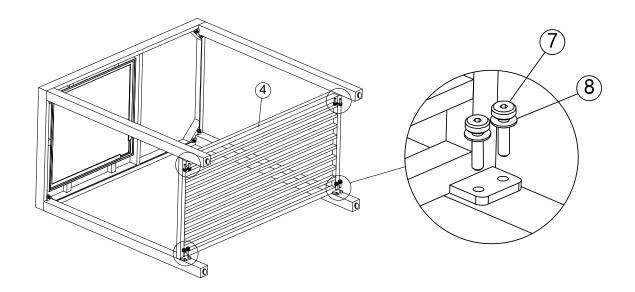

# parts and components II

(1) 1X

Sink

(2) 1X

Sink Faucet

(3) 1X

Faucet Rubber Washer

(4) 1X

Faucet Plastic Lock Nut

(5) 1X

Inlet Hose

(6) 1X

Sink Strainer Body

(7) 1X

Sink Plastic Lock Nut

**8** 1X

Sink Strainer

9 1X

Drain Stopper

10 1X

Drain Pipe Rubber Washer

11) 1X

Main Drain Pipe

12 1X

Side Drain Pipe

Sink Foam Washer

(4) 1X

Sink Rubber Washer

15) 1X

16) 1X

PTFE Sealant Tape

Screwdriver