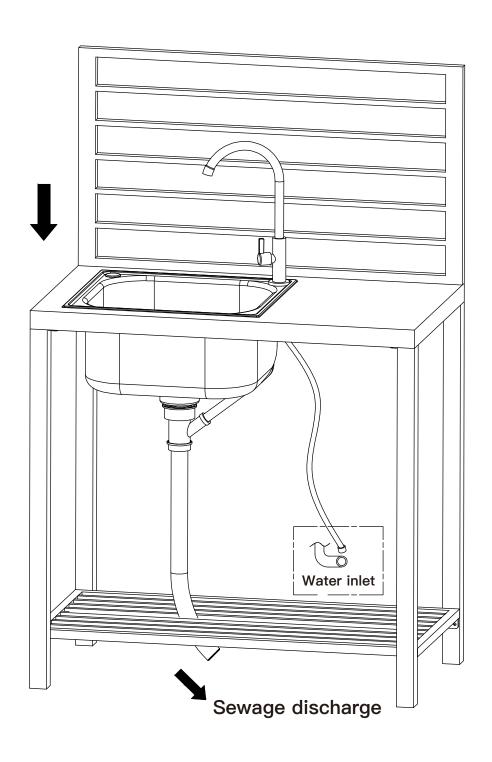

### Outdoor Sink

SKU: LTFA5266



# parts and components I



















# parts and components II



(1) 1X

Sink



(2) 1X

Sink Faucet



(3) 1X

Faucet Rubber Washer



(4) 1X

Faucet Plastic Lock Nut



(5) 1X

Inlet Hose



(6) 1X

Sink Strainer Body



(7) 1X

Sink Plastic Lock Nut



**8** 1X

Sink Strainer



9 1X

Drain Stopper



10 1X

Drain Pipe Rubber Washer



11) 1X

Main Drain Pipe



12 1X

Side Drain Pipe



Sink Foam Washer



(4) 1X

Sink Rubber Washer



15) 1X



16) 1X

PTFE Sealant Tape



Screwdriver







Wrap waterproof tape around it



6 1X

Sink Strainer Body



⑦ 1X

Sink Plastic Lock Nut



10 1X

Drain Pipe Rubber Washer



11 1X

Main Drain Pipe



Sink Foam Washer **1** 1X

Sink Rubber Washer











Sink Strainer

Drain Stopper





### about the outdoor kitchen series

We created the Outdoor Kitchen line because we want everyone to enjoy the outdoors! All outdoor kitchen lines are modular in design, fit together seamlessly and are made of sturdy, durable aluminum countertops for easy connection. Like all domi outdoor products, the Outdoor Kitchen series has stood the test of time and will become a product that consumers trust.



#### Series products







## about the outdoor kitchen series

We created the Outdoor Kitchen line because we want everyone to enjoy the outdoors! All outdoor kitchen lines are modular in design, fit together seamlessly and are made of sturdy, durable aluminum countertops for easy connection. Like all domi outdoor products, the Outdoor Kitchen series has stood the test of time and will b