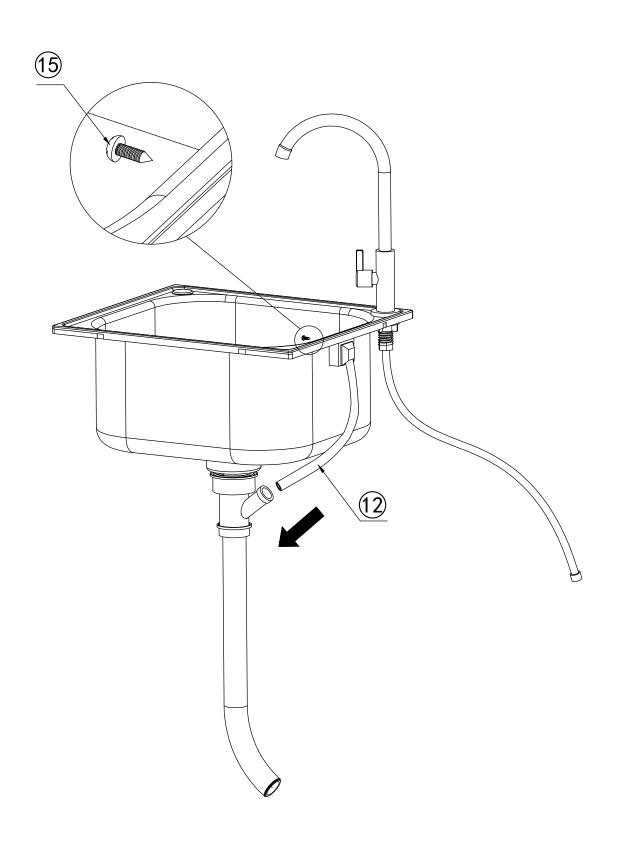

Sink Strainer

9 1X

Drain Stopper

10 1X

Drain Pipe Rubber Washer

11) 1X

Main Drain Pipe

12 1X

Side Drain Pipe

Sink Foam Washer

(4) 1X

Sink Rubber Washer

15) 1X

16) 1X

PTFE Sealant Tape

Screwdriver