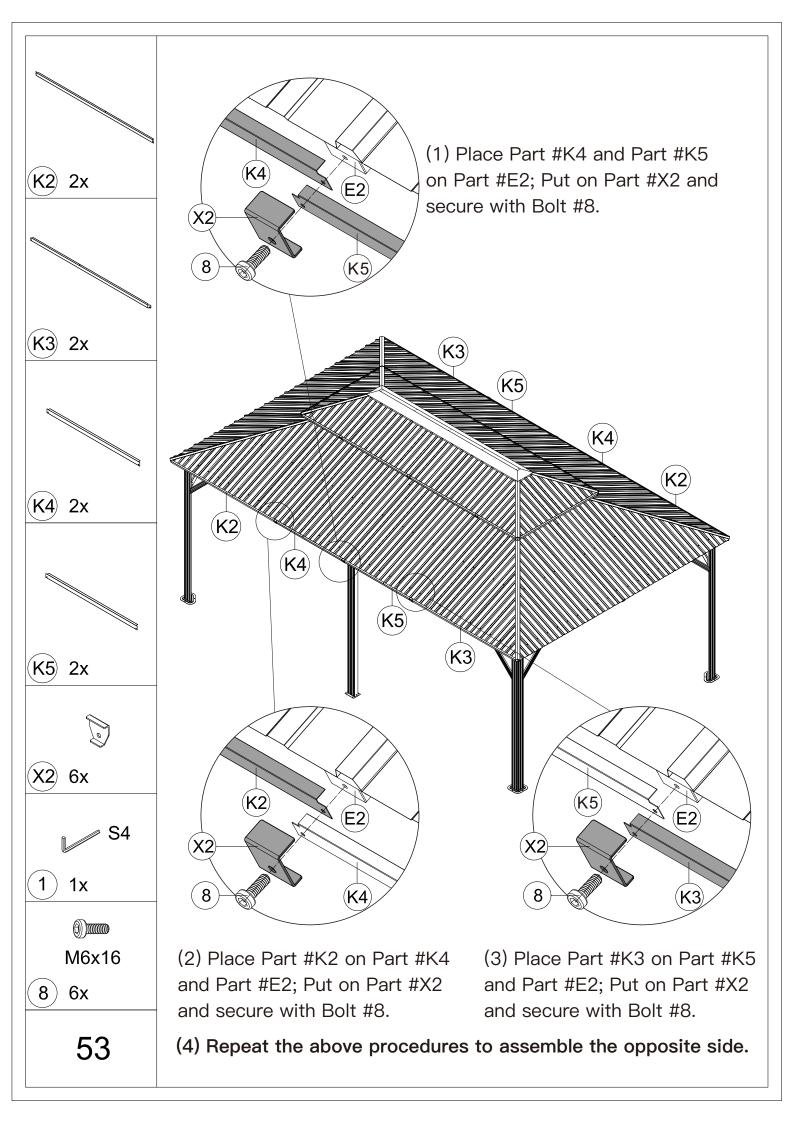

(2) Repeat the above procedures to assemble the opposite side.

1) 1x

(1) Insert 3 Part #N3 into the frame.

⚠ When installing Part #H1, K4, K5, H2, you should unscrew the bolt that have not been tightened.