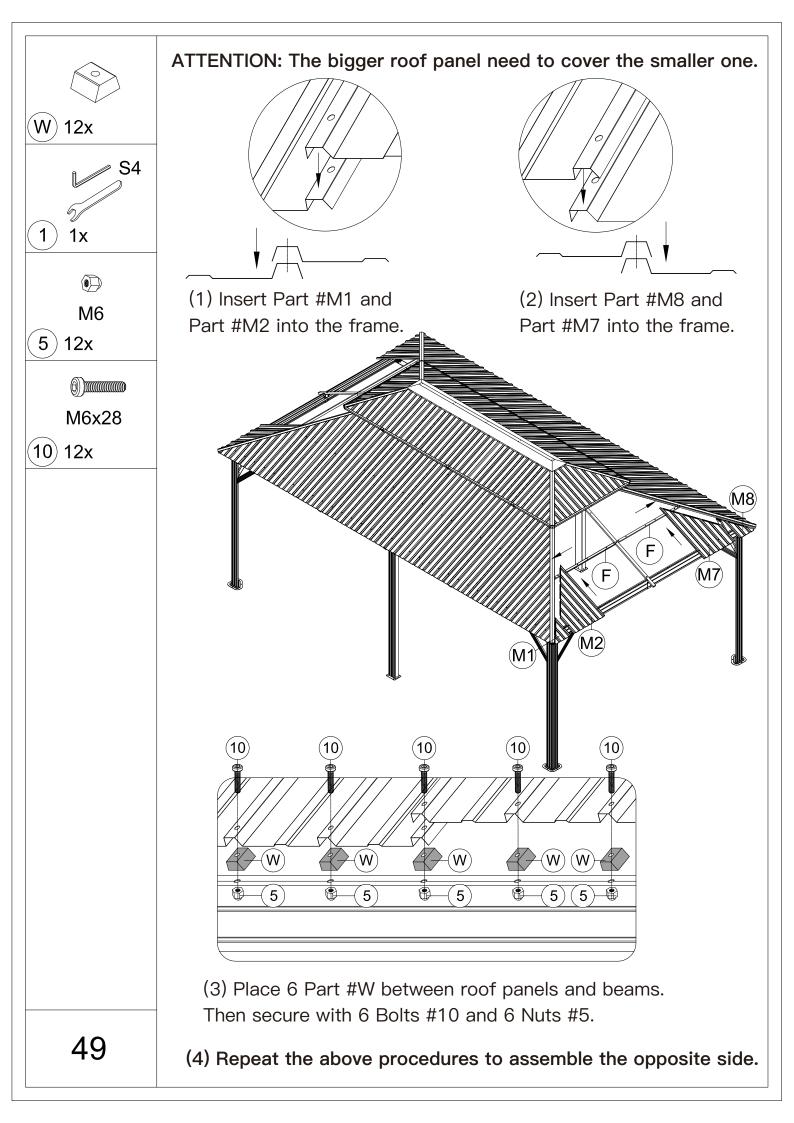

rocedures to assemble the other 3 corner roof bars.

















Secure 3 Part #T to Part #S and Part #S1. (From bottom to top)

ATTENTION: The holes of Part #S and Part #S1 need to be aligned, on the same vertical line.















M6x16

8) 6x



(1)Place the Assembled J1 & Q1, J3 & Q3, J3 & Q4 and J2 & Q2 on Part #E2, securing with 3 Bolts #8.



(2) Repeat the above procedures to assemble the opposite side.













1) 1x

(1) Insert 3 Part #N3 into the frame.



⚠ When installing Part #H1, K4, K5, H2, you should unscrew the bolt that have not been tightened.









(X3) 4x



ST6.3x15

2) 4x

(1) Place Part #H and Part #H2 on Part #E1; put on Part #X3 and secure with Self-tapping Screw #2.



(2) Repeat the above procedures to assemble the other 3 corners.





























(X3) 4x



ST6.3x15

2) 4x



- (1) Place Part #K3 and Part #K on Part #E; Put on Part #X3 and secure with Self-tapping Screw #2.
- (2) Repeat the above procedures to assemble the other 3 corners.



(3) 4x



- (1) Attach roof panels to finishing bars with 4 Self-tapping Screws #3.
- (2) Repeat the above procedures to assemble the opposite side.



## How to Put the 144 Hooks into the Double-track

## Double-track