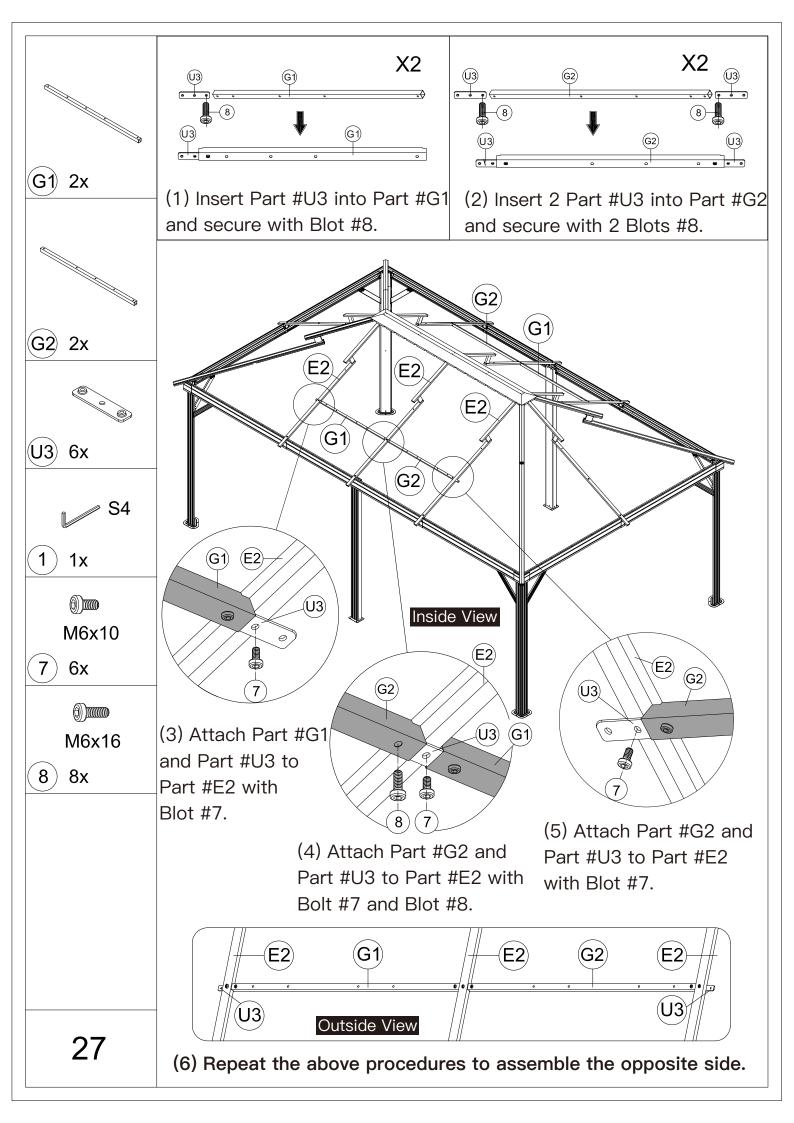

▲ Use bolts to secure the frame to the ground to against the strong wind.

Repeat the above procedures to assemble the opposite side.

A Please don't tighten all bolts.

S4

1) 1x

**M6x16** 

8) 32x

(1) Affix Part #R and Part #R1 to the frame with 8 Bolts #8.