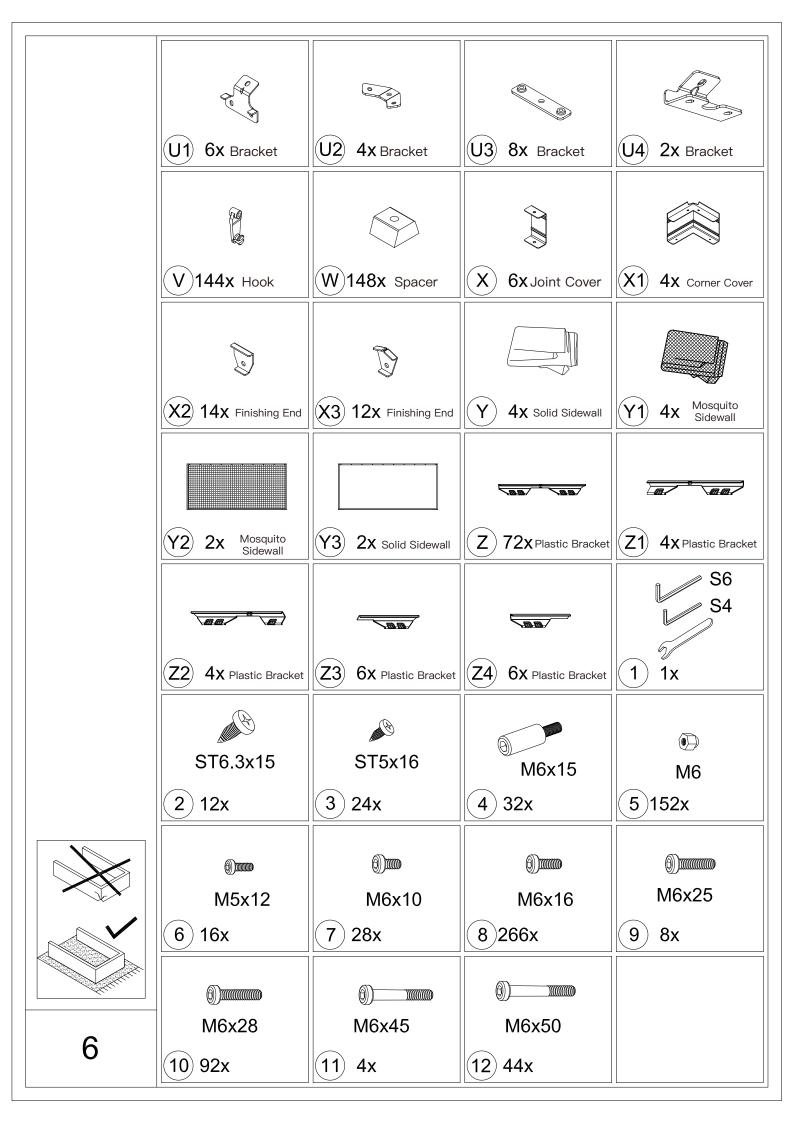

I All Rights Reserved.

#### Pre-assembly



1.Two or more people are required for assembly.



2. You will need one or more stepladders.



3. Wearing protective gloves is recommended.



4. You may need a safety hat.



5. Please use a Phillips screw driver.



6.For ease of construction, you may need a drill.



7. You may need a safety goggle.



8.Do not fully tighten screws prior to complete assembly.

### Warning & Attention

- -Try to assemble this product on the flat ground, otherwise it is difficult to carry out;
- -It would be much easier to assemble the product with three or more people;
- -After assembly, please check whether all screws are tightened, to prevent parts from falling apart.

▲ Use bolts to secure the frame to the ground to against the strong wind.

































Repeat the above procedures to assemble the opposite side.

A Please don't tighten all bolts.



S4

1) 1x

**M6x16** 

8) 32x

(1) Affix Part #R and Part #R1 to the frame with 8 Bolts #8.





Repeat the above procedures to assemble the other 3 corners.

A Please don't tighten all bolts.











E1) 4x











M6x16

8) 12x

#### Assemble the 4 Corner Roof Bars:



(1) Connect Part #E1 and Part #E with 2 Bolts #8.



- (2) Attach Part #U to Part #E with Bolt #8.
- (3) Repeat the above procedures to assemble the other 3 corner roof bars.

















Secure 3 Part #T to Part #S and Part #S1. (From bottom to top)

ATTENTION: The holes of Part #S and Part #S1 need to be aligned, on the same vertical line.















M6x16

8) 6x



(1)Place the Assembled J1 &