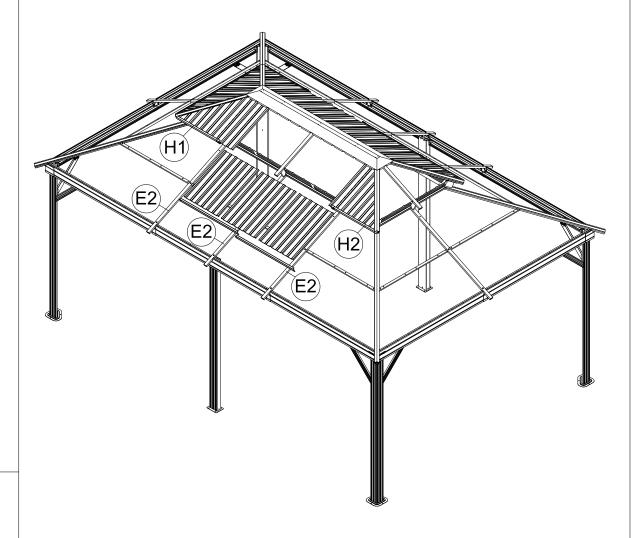

(2) Repeat the above procedures to assemble the opposite side.

1) 1x

(1) Insert 3 Part #N3 into the frame.

⚠ When installing Part #H1, K4, K5, H2, you should unscrew the bolt that have not been tightened.