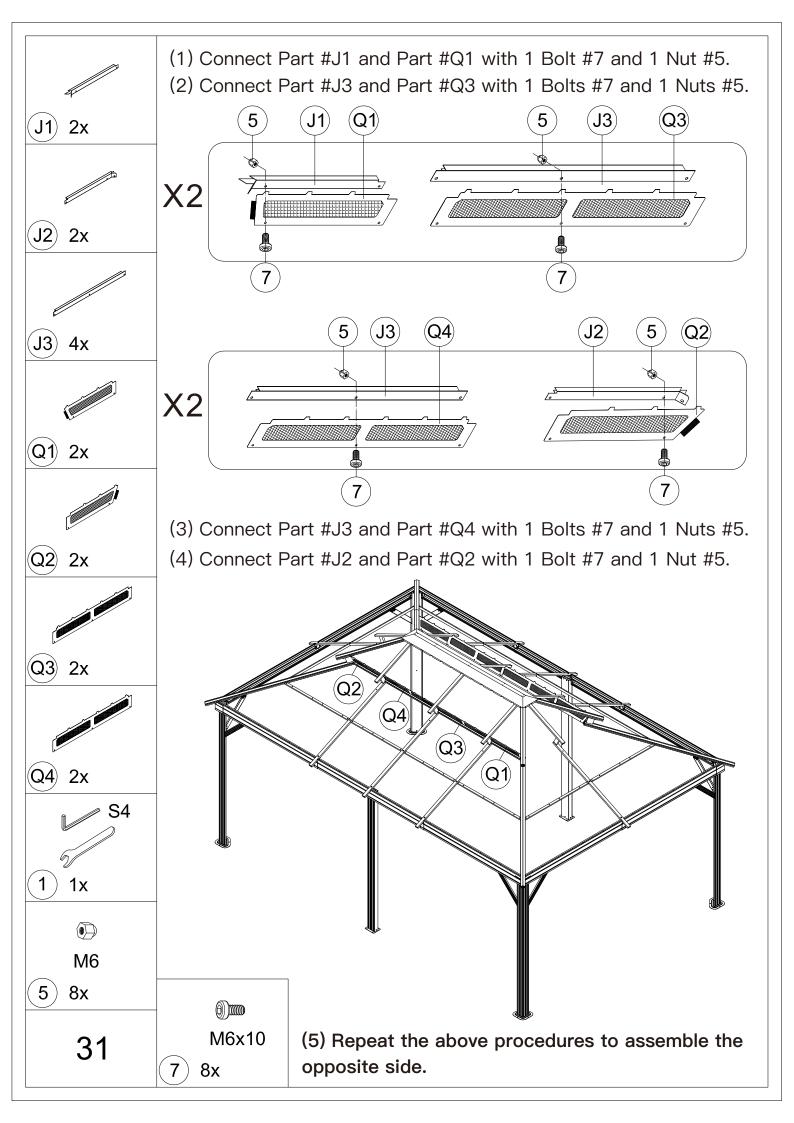

Secure 3 Part #T to Part #S and Part #S1. (From bottom to top)

ATTENTION: The holes of Part #S and Part #S1 need to be aligned, on the same vertical line.

M6x16

8) 6x

(1)Place the Assembled J1 & Q1, J3 & Q3, J3 & Q4 and J2 & Q2 on Part #E2, securing with 3 Bolts #8.