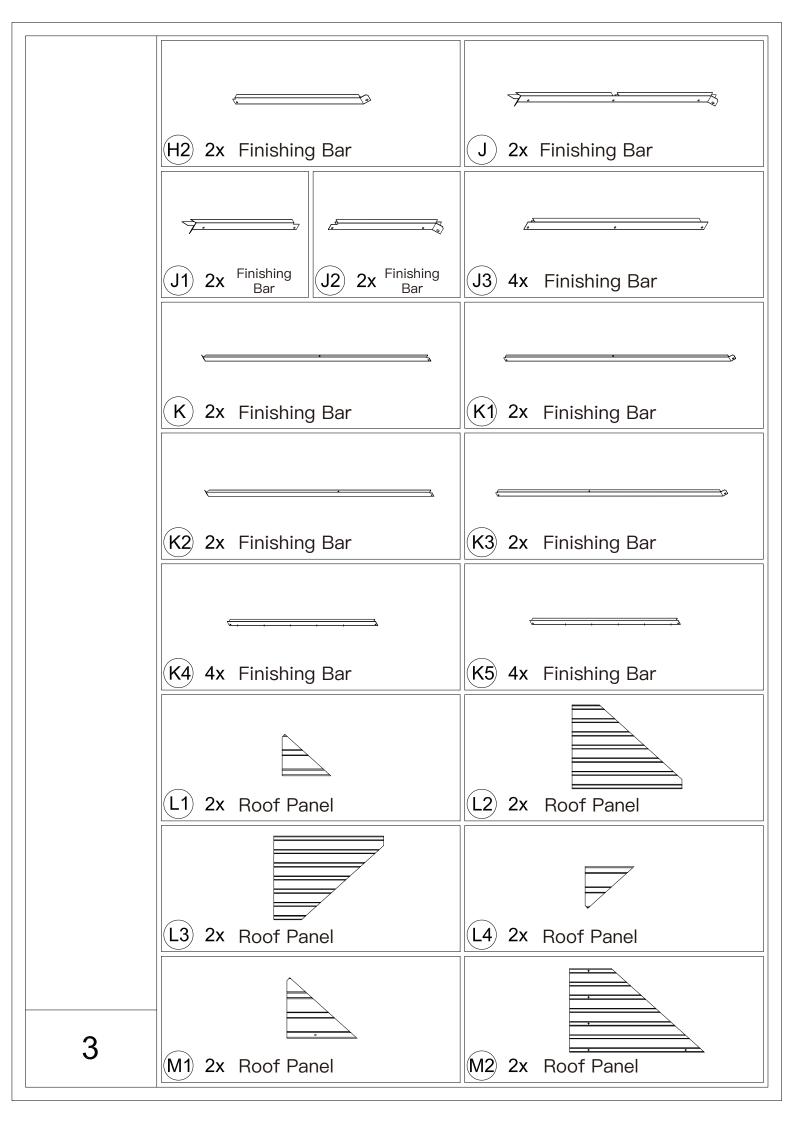

Secure 3 Part #T to Part #S and Part #S1. (From bottom to top)

ATTENTION: The holes of Part #S and Part #S1 need to be aligned, on the same vertical line.

M6x16

8) 6x

(1)Place the Assembled J1 & Q1, J3 & Q3, J3 & Q4 and J2 & Q2 on Part #E2, securing with 3 Bolts #8.

(2) Repeat the above procedures to assemble the opposite side.

1) 1x

(1) Insert 3 Part #N3 into the frame.

⚠ When installing Part #H1, K4, K5, H2, you should unscrew the bolt that have not been tightened.

(X3) 4x

ST6.3x15

2) 4x

(1) Place Part #H and Part #H2 on Part #E1; put on Part #X3 and secure with Self-tapping Screw #2.

(2) Repeat the above procedures to assemble the other 3 corners.

(X3) 4x

ST6.3x15

2) 4x

- (1) Place Part #K3 and Part #K on Part #E; Put on Part #X3 and secure with Self-tapping Screw #2.
- (2) Repeat the above procedures to assemble the other 3 corners.

(3) 4x

- (1) Attach roof panels to finishing bars with 4 Self-tapping Screws #3.
- (2) Repeat the above procedures to assemble the opposite side.