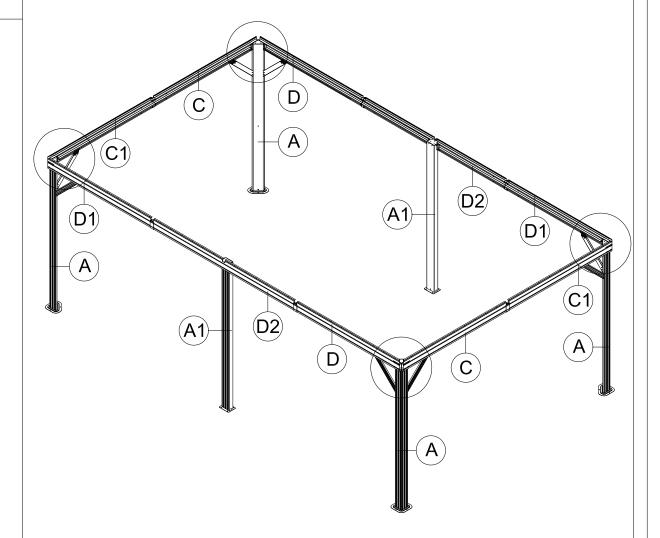

ety hat.



5. Please use a Phillips screw driver.



6.For ease of construction, you may need a drill.



7. You may need a safety goggle.



8.Do not fully tighten screws prior to complete assembly.

### Warning & Attention

- -Try to assemble this product on the flat ground, otherwise it is difficult to carry out;
- -It would be much easier to assemble the product with three or more people;
- -After assembly, please check whether all screws are tightened, to prevent parts from falling apart.

▲ Use bolts to secure the frame to the ground to against the strong wind.

































Repeat the above procedures to assemble the opposite side.

A Please don't tighten all bolts.



S4

1) 1x

**M6x16** 

8) 32x

(1) Affix Part #R and Part #R1 to the frame with 8 Bolts #8.





Repeat the above procedures to assemble the other 3 corners.

A Please don't tighten all bolts.











E1) 4x











M6x16

8) 12x

#### Assemble the 4 Corner Roof Bars:



(1) Connect Part #E1 and Part #E with 2 Bolts #8.



- (2) Attach Part #U to Part #E with Bolt #8.
- (3) Repeat the above procedures to assemble the other 3 corner roof bars.

















Secure 3 Part #T to Part #S and Part #S1. (From bottom to top)

ATTENTION: The holes of Part #S and Part #S1 need to be aligned, on the same vertical line.















M6x16

8) 6x



(1)Place the Assembled J1 & Q1, J3 & Q3, J3 & Q4 and J2 & Q2 on Part #E2, securing with 3 Bolts #8.



(2) Repeat the above procedures to assemble the opposite side.













1) 1x

(1) Insert 3 Part #N3 into the frame.



⚠ When inst