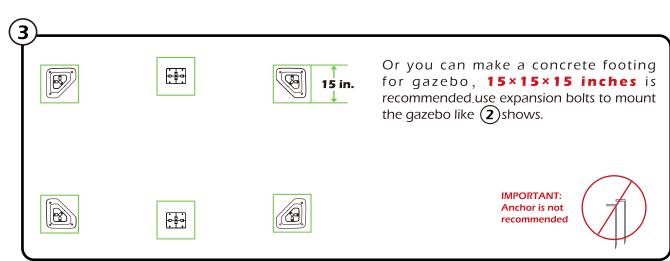

▲ Use bolts to secure the frame to the ground to against the strong wind.

Repeat the above procedures to assemble the opposite side.

A Please don't tighten all bolts.

S4

1) 1x

**M6x16** 

8) 32x

(1) Affix Part #R and Part #R1 to the frame with 8 Bolts #8.