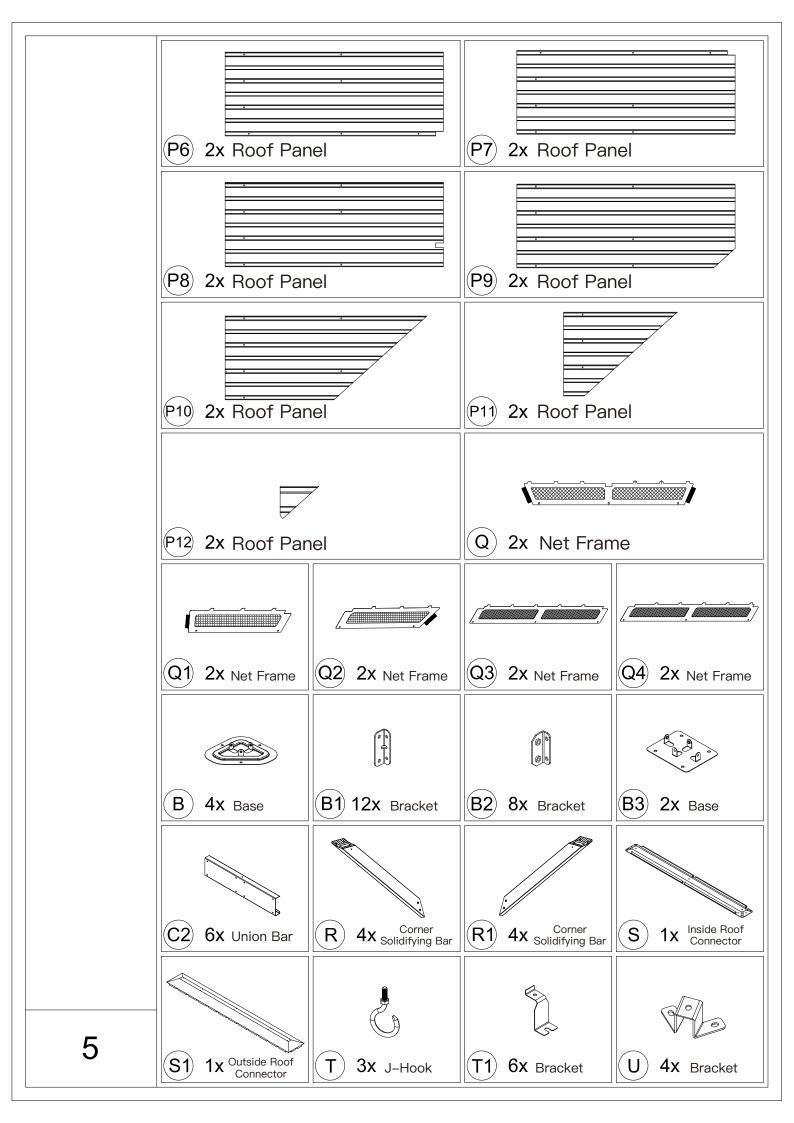

. I All Rights Reserved.

#### Pre-assembly



1.Two or more people are required for assembly.



2. You will need one or more stepladders.



3. Wearing protective gloves is recommended.



4. You may need a safety hat.



5. Please use a Phillips screw driver.



6.For ease of construction, you may need a drill.



7. You may need a safety goggle.



8.Do not fully tighten screws prior to complete assembly.

### Warning & Attention

- -Try to assemble this product on the flat ground, otherwise it is difficult to carry out;
- -It would be much easier to assemble the product with three or more people;
- -After assembly, please check whether all screws are tightened, to prevent parts from falling apart.

▲ Use bolts to secure the frame to the ground to against the strong wind.

































Repeat the above procedures to assemble the opposite side.

A Please don't tighten all bolts.



S4

1) 1x

**M6x16** 

8) 32x

(1) Affix Part #R and Part #R1 to the frame with 8 Bolts #8.





Repeat the above procedures to assemble the other 3 corners.

A Please don't tighten all bolts.











E1) 4x











M6x16

8) 12x

#### Assemble the 4 Corner Roof Bars:



(1) Connect Part #E1 and Part #E with 2 Bolts #8.



- (2) Attach Part #U to Part #E with Bolt #8.
- (3) Repeat the above procedures to assemble the other 3 corner roof bars.

















Secure 3 Part #T to Part #S and Part #S1. (From bottom to top)

ATTENTION: The holes of Part #S and Part #S1 need to be aligned, on the same vertical line.















M6x16

8) 6x



(1)Place the Assembled J1