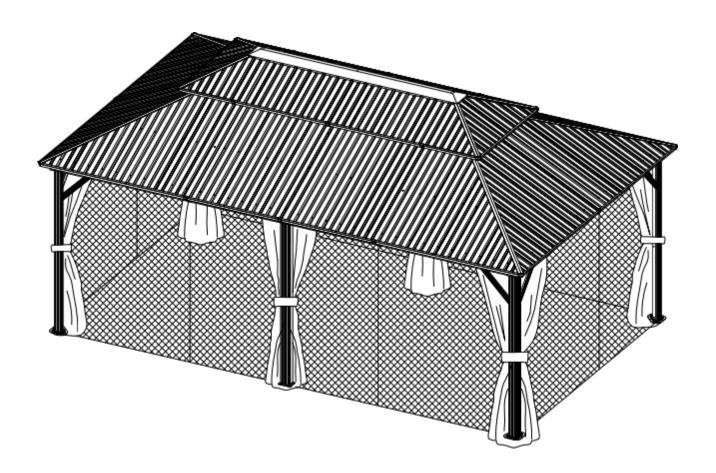

## 12' ×18' Metal Patio Gazebo

# **ASSEMBLY MANUAL**



MODEL#: LGMF1619

Missing part? Damaged? Contact us via email at domiservice01@outlook.com

© Copyright 2022-2024 domi LLC. I All Rights Reserved.

#### Pre-assembly



1.Two or more people are required for assembly.



2. You will need one or more stepladders.



3. Wearing protective gloves is recommended.



4. You may need a safety hat.



5. Please use a Phillips screw driver.



6.For ease of construction, you may need a drill.



7. You may need a safety goggle.



8.Do not fully tighten screws prior to complete assembly.

### Warning & Attention

- -Try to assemble this product on the flat ground, otherwise it is difficult to carry out;
- -It would be much easier to assemble the product with three or more people;
- -After assembly, please check whether all screws are tightened, t