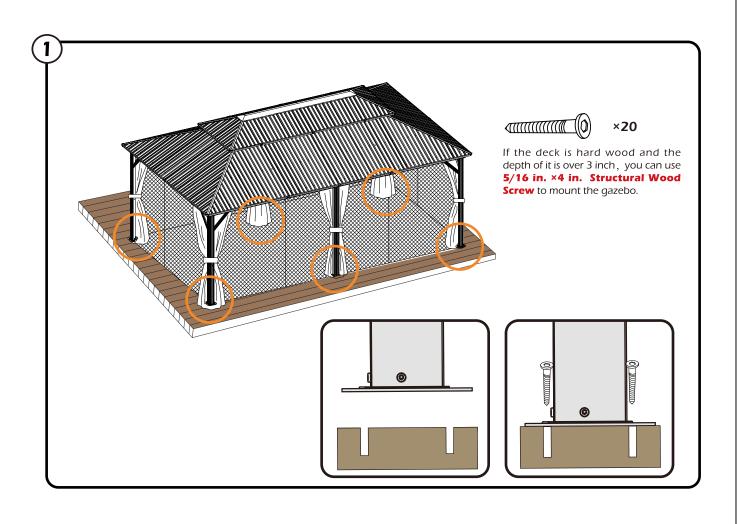

▲ Use bolts to secure the frame to the ground to against the strong wind.

Repeat the above procedures to assemble the opposite side.

A Please don't tighten all bolts.

S4

1) 1x

**M6x16** 

8) 32x

(1) Affix Part #R and Part #R1 to the frame with 8 Bolts #8.