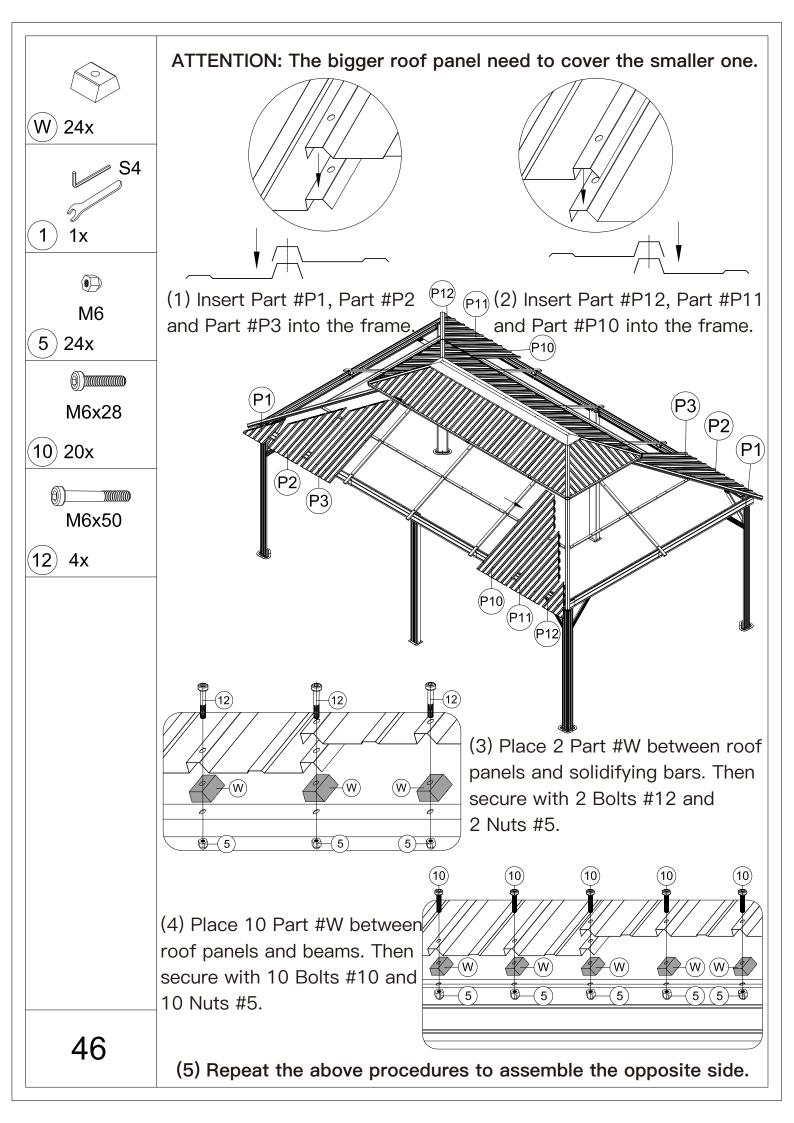

bove procedures to assemble the other 3 corner roof bars.

















Secure 3 Part #T to Part #S and Part #S1. (From bottom to top)

ATTENTION: The holes of Part #S and Part #S1 need to be aligned, on the same vertical line.















M6x16

8) 6x



(1)Place the Assembled J1 & Q1, J3 & Q3, J3 & Q4 and J2 & Q2 on Part #E2, securing with 3 Bolts #8.



(2) Repeat the above procedures to assemble the opposite side.













1) 1x

(1) Insert 3 Part #N3 into the frame.



⚠ When installing Part #H1, K4, K5, H2, you should unscrew the bolt that have not been tightened.









(X3) 4x



ST6.3x15

2) 4x

(1) Place Part #H and Part #H2 on Part #E1; put on Part #X3 and secure with Self-tapping Screw #2.



(2) Repeat the above procedures to assemble the other 3 corners.





























(X3) 4x



ST6.3x15

2) 4x



- (1) Place Part #K3 and Part #K on Part #E; Put on Part #X3 and secure with Self-tapping Screw #2.
- (2) Repeat the above procedures to assemble the other 3 corners.



(3) 4x



- (1) Attach roof panels to finishing bars with 4 Self-tapping Screws #3.
- (2) Repeat the above procedures to assemble the opposite side.



## How to Put the 144 Hooks into the Double-track

## Double-track