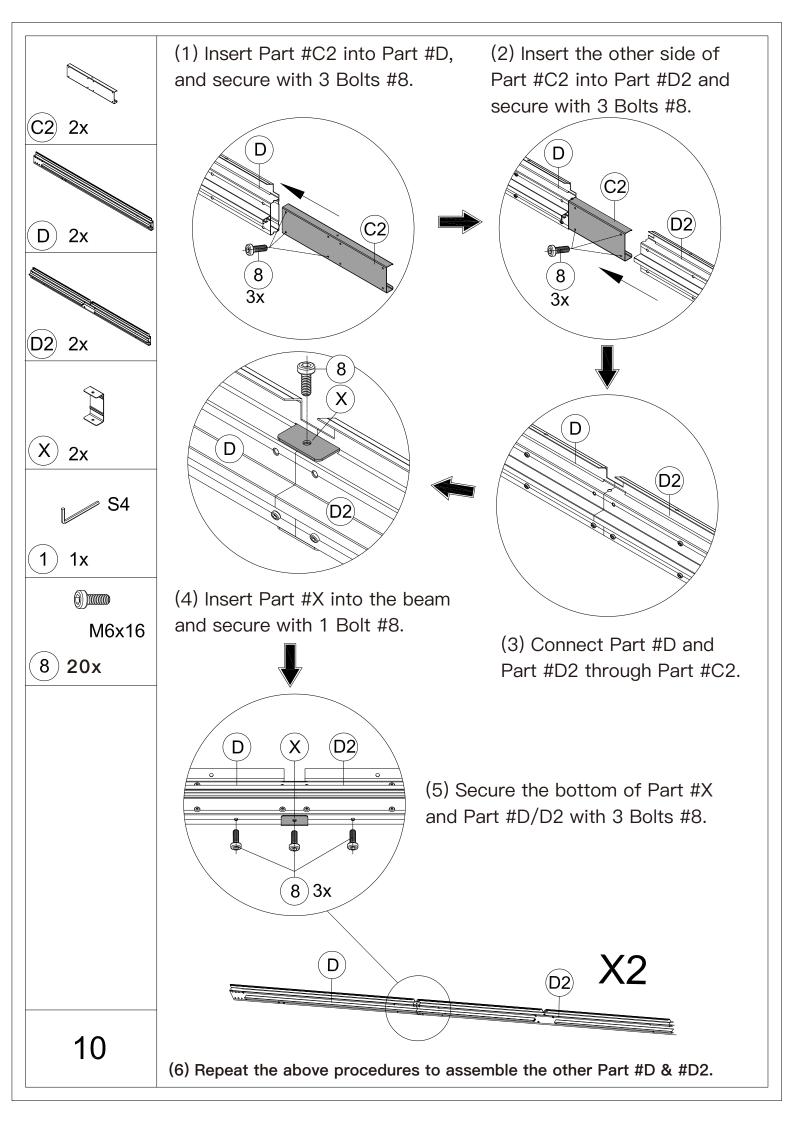

ghts Reserved.

#### Pre-assembly



1.Two or more people are required for assembly.



2. You will need one or more stepladders.



3. Wearing protective gloves is recommended.



4. You may need a safety hat.



5. Please use a Phillips screw driver.



6.For ease of construction, you may need a drill.



7. You may need a safety goggle.



8.Do not fully tighten screws prior to complete assembly.

### Warning & Attention

- -Try to assemble this product on the flat ground, otherwise it is difficult to carry out;
- -It would be much easier to assemble the product with three or more people;
- -After assembly, please check whether all screws are tightened, to prevent parts from falling apart.

▲ Use bolts to secure the frame to the ground to against the strong wind.

































Repeat the above procedures to assemble the opposite side.

A Please don't tighten all bolts.



S4

1) 1x

**M6x16** 

8) 32x

(1) Affix Part #R and Part #R1 to the frame with 8 Bolts #8.





Repeat the above procedures to assemble the other 3 corners.

A Please don't tighten all bolts.











E1) 4x











M6x16

8) 12x

#### Assemble the 4 Corner Roof Bars:



(1) Connect Part #E1 and Part #E with 2 Bolts #8.



- (2) Attach Part #U to Part #E with Bolt #8.
- (3) Repeat the above procedures to assemble the other 3 corner roof bars.

















Secure 3 Part #T to Part #S and Part #S1. (From bottom to top)

ATTENTION: The holes of Part #S and Part #S1 need to be aligned, on the same vertical line.















M6x16

8) 6x



(1)Place the Assembled J1 & Q1, J3 &