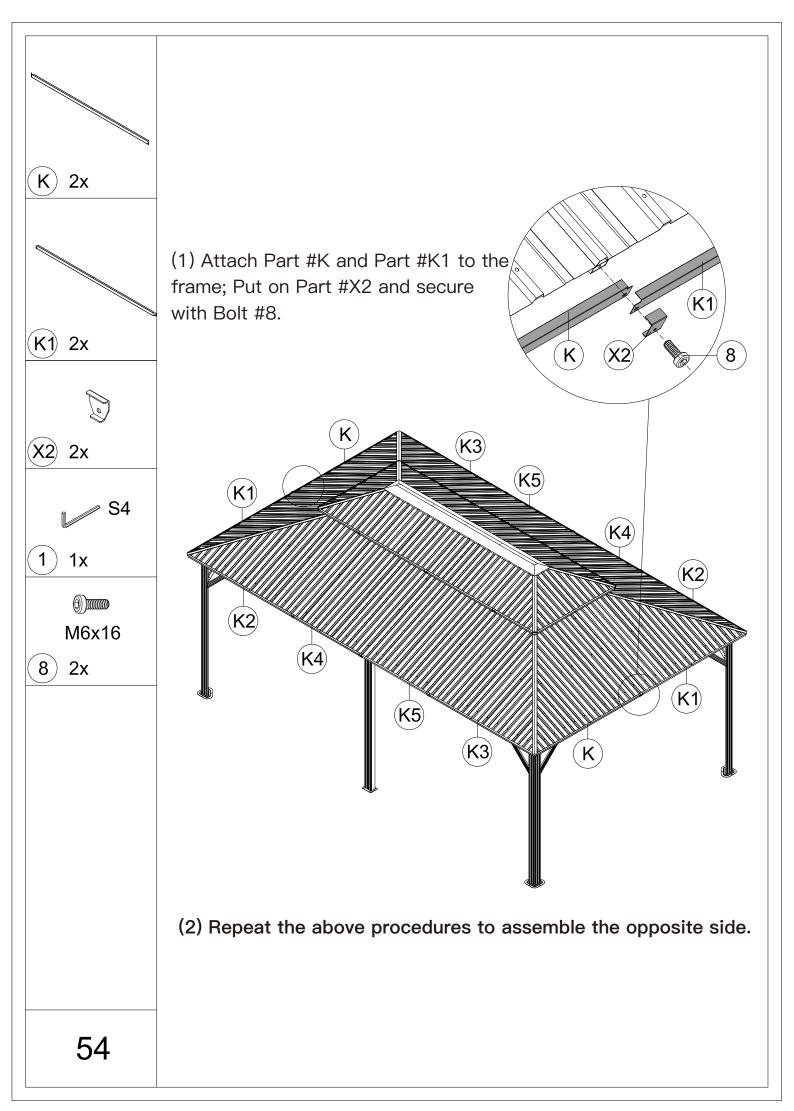

▲ Use bolts to secure the frame to the ground to against the strong wind.

Repeat the above procedures to assemble the opposite side.

A Please don't tighten all bolts.

S4

1) 1x

**M6x16** 

8) 32x

(1) Affix Part #R and Part #R1 to the frame with 8 Bolts #8.