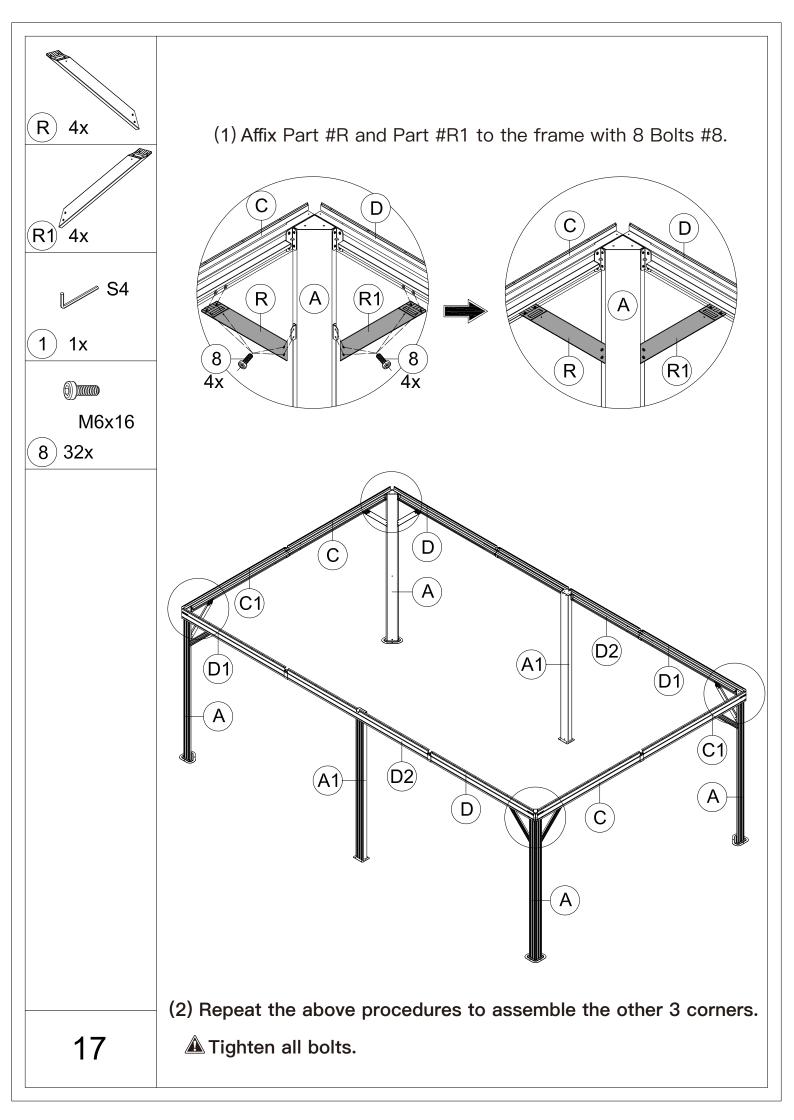

▲ Use bolts to secure the frame to the ground to against the strong wind.

Repeat the above procedures to assemble the opposite side.

A Please don't tighten all bolts.

S4

1) 1x

**M6x16** 

8) 32x

(1) Affix Part #R and Part #R1 to the frame with 8 Bolts #8.