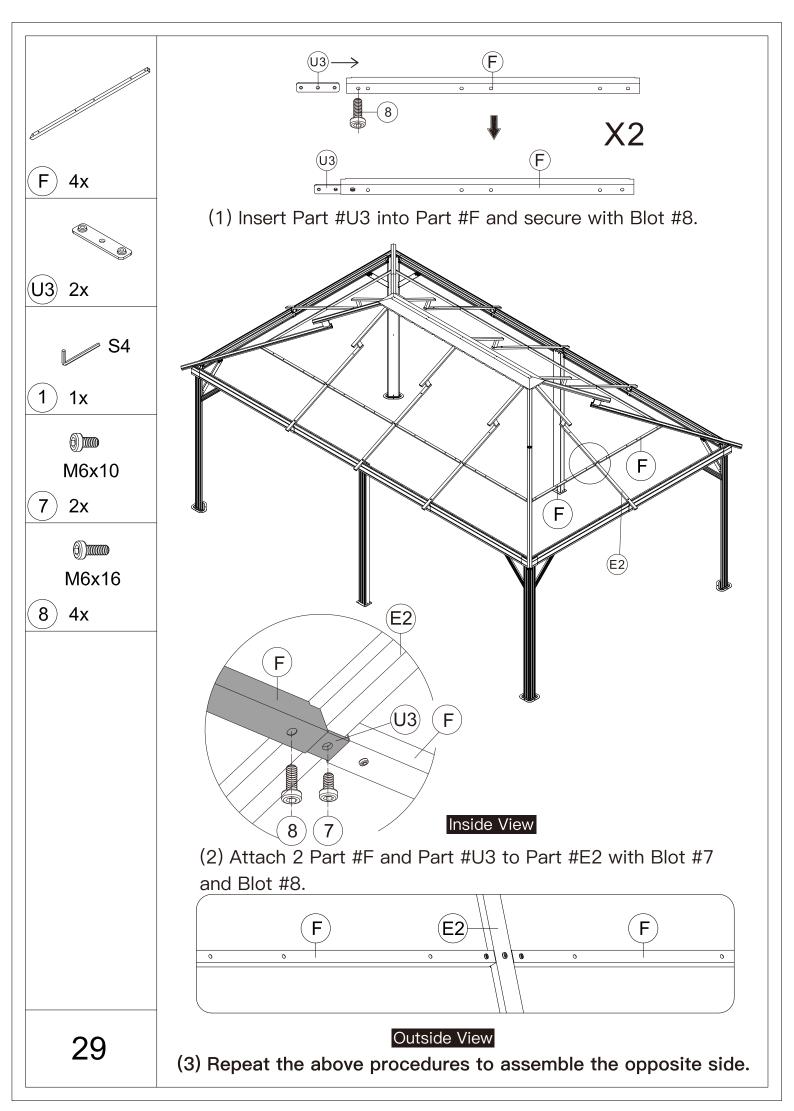

- (1) Place Part #K3 and Part #K on Part #E; Put on Part #X3 and secure with Self-tapping Screw #2.
- (2) Repeat the above procedures to assemble the other 3 corners.

(3) 4x

- (1) Attach roof panels to finishing bars with 4 Self-tapping Screws #3.
- (2) Repeat the above procedures to assemble the opposite side.