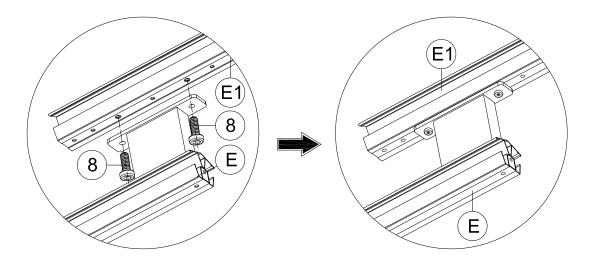

Repeat the above procedures to assemble the other 3 corners.

A Please don't tighten all bolts.

E1) 4x

M6x16

8) 12x

#### Assemble the 4 Corner Roof Bars:

(1) Connect Part #E1 and Part #E with 2 Bolts #8.

- (2) Attach Part #U to Part #E with Bolt #8.
- (3) Repeat the above procedures to assemble the other 3 corner roof bars.