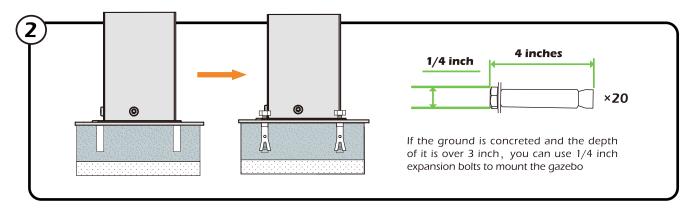

▲ Use bolts to secure the frame to the ground to against the strong wind.

Repeat the above procedures to assemble the opposite side.

A Please don't tighten all bolts.

S4

1) 1x

**M6x16** 

8) 32x

(1) Affix Part #R and Part #R1 to the frame with 8 Bolts #8.