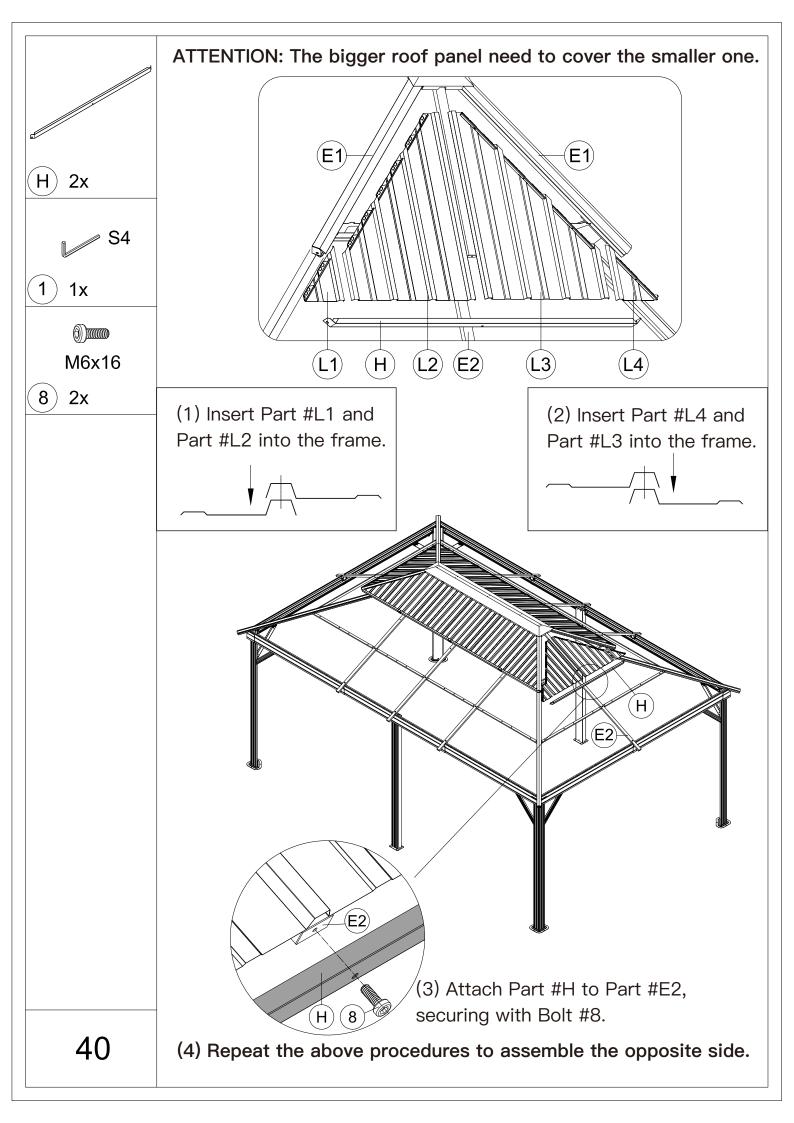

olts.











E1) 4x











M6x16

8) 12x

#### Assemble the 4 Corner Roof Bars:



(1) Connect Part #E1 and Part #E with 2 Bolts #8.



- (2) Attach Part #U to Part #E with Bolt #8.
- (3) Repeat the above procedures to assemble the other 3 corner roof bars.

















Secure 3 Part #T to Part #S and Part #S1. (From bottom to top)

ATTENTION: The holes of Part #S and Part #S1 need to be aligned, on the same vertical line.















M6x16

8) 6x



(1)Place the Assembled J1 & Q1, J3 & Q3, J3 & Q4 and J2 & Q2 on Part #E2, securing with 3 Bolts #8.



(2) Repeat the above procedures to assemble the opposite side.













1) 1x

(1) Insert 3 Part #N3 into the frame.



⚠ When installing Part #H1, K4, K5, H2, you should unscrew the bolt that have not been tightened.









(X3) 4x



ST6.3x15

2) 4x

(1) Place Part #H and Part #H2 on Part #E1; put on Part #X3 and secure with Self-tapping Screw #2.



(2) Repeat the above procedures to assemble the other 3 corners.





























(X3) 4x



ST6.3x15

2) 4x



- (1) Place Part #K3 and Part #K on Part #E; Put on Part #X3 and secure with Self-tapping Screw #2.
- (2) Repeat the above procedures to assemble the other 3 corners.



(3) 4x



- (1) Attach roof panels to finishing bars with 4 Self-tapping Screws #3.
- (2) Repeat the above procedures to assemble the opposite side.



## How to Put the 144 Hooks into the Double-track

## Double-track