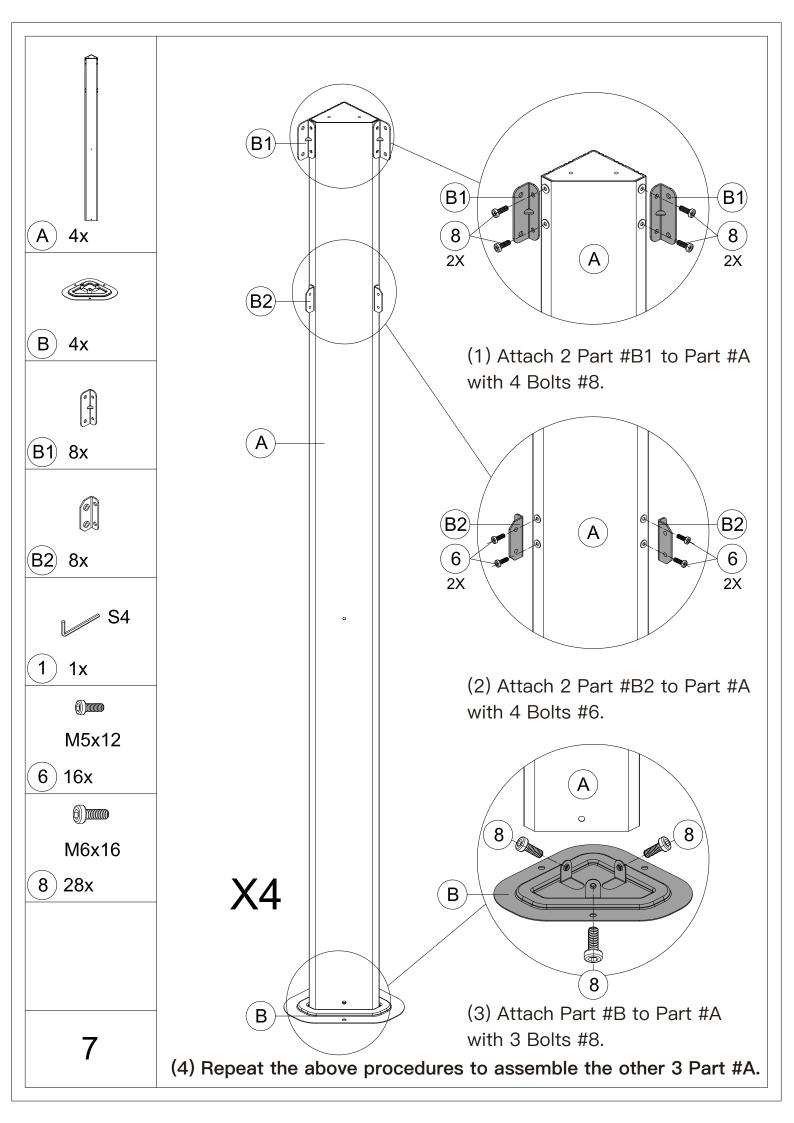

▲ Use bolts to secure the frame to the ground to against the strong wind.

Repeat the above procedures to assemble the opposite side.

A Please don't tighten all bolts.

S4

1) 1x

**M6x16** 

8) 32x

(1) Affix Part #R and Part #R1 to the frame with 8 Bolts #8.