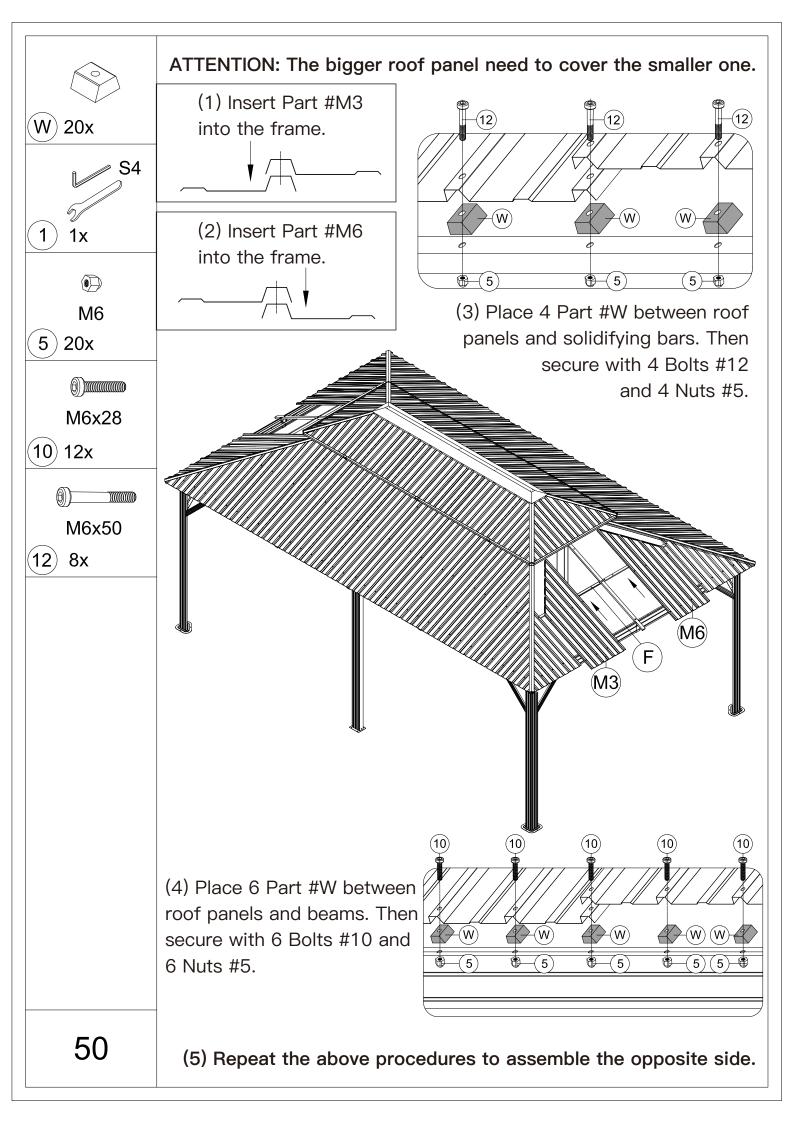

▲ Use bolts to secure the frame to the ground to against the strong wind.

Repeat the above procedures to assemble the opposite side.

A Please don't tighten all bolts.

S4

1) 1x

**M6x16** 

8) 32x

(1) Affix Part #R and Part #R1 to the frame with 8 Bolts #8.