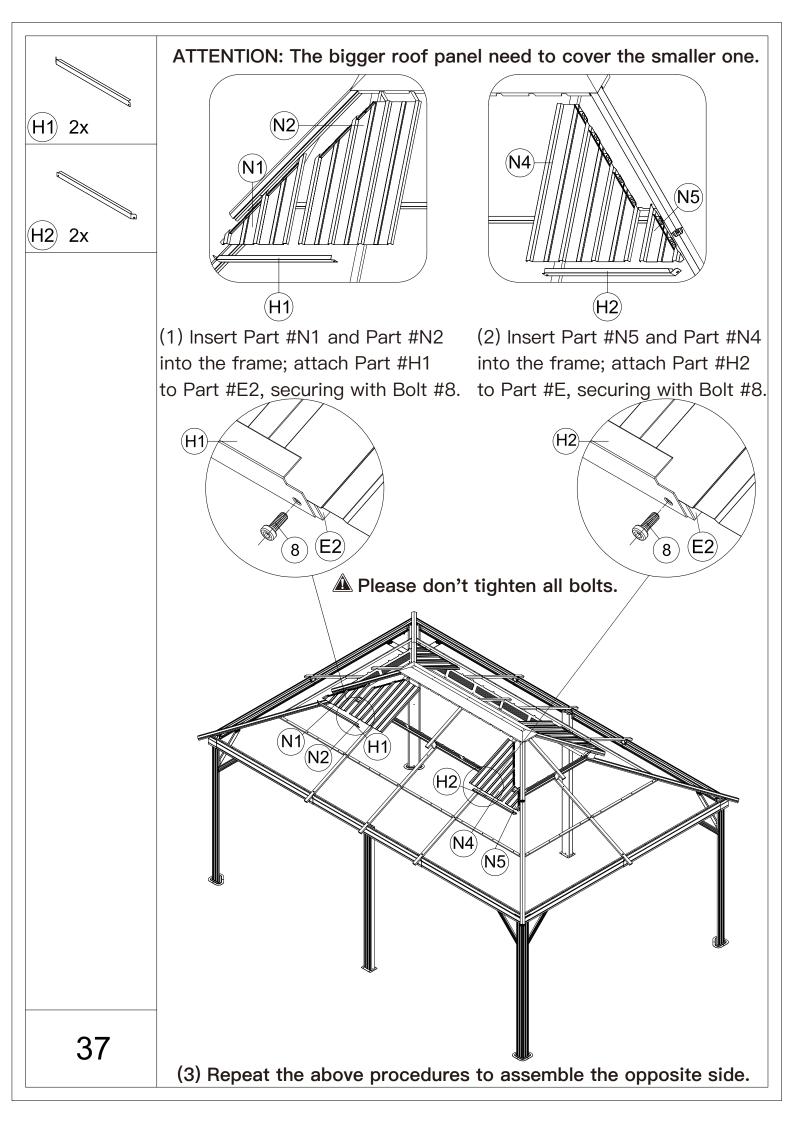

▲ Use bolts to secure the frame to the ground to against the strong wind.

Repeat the above procedures to assemble the opposite side.

A Please don't tighten all bolts.

S4

1) 1x

**M6x16** 

8) 32x

(1) Affix Part #R and Part #R1 to the frame with 8 Bolts #8.

(2) Repeat the above procedures to assemble the opposite side.

1) 1x

(1) Insert 3 Part #N3 into the frame.

⚠ When installing Part #H1, K4, K5, H2, you should unscrew the bolt that have not been tightened.