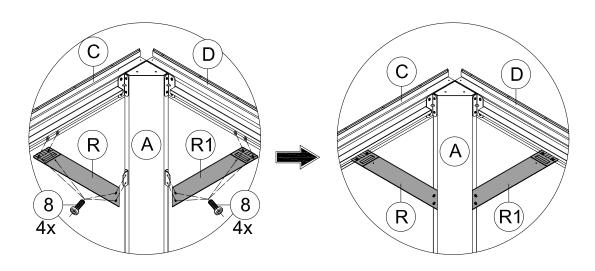

▲ Use bolts to secure the frame to the ground to against the strong wind.

Repeat the above procedures to assemble the opposite side.

A Please don't tighten all bolts.

S4

1) 1x

**M6x16** 

8) 32x

(1) Affix Part #R and Part #R1 to the frame with 8 Bolts #8.