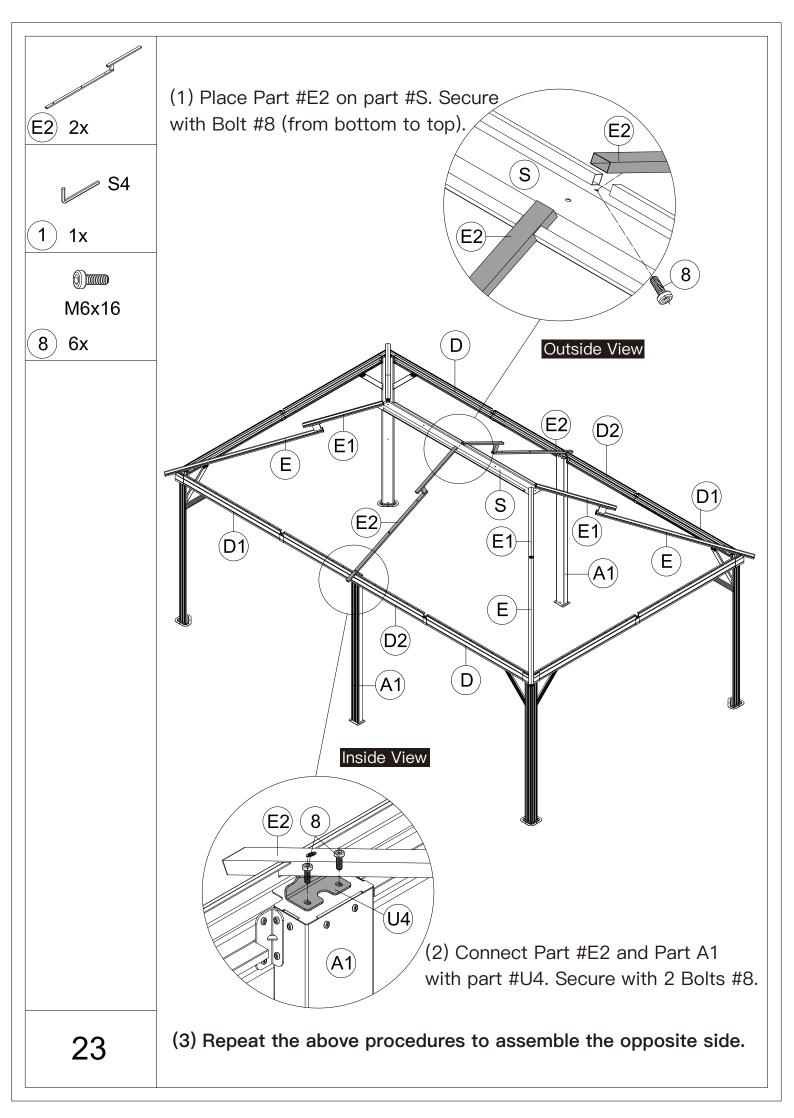

▲ Use bolts to secure the frame to the ground to against the strong wind.

Repeat the above procedures to assemble the opposite side.

A Please don't tighten all bolts.

S4

1) 1x

**M6x16** 

8) 32x

(1) Affix Part #R and Part #R1 to the frame with 8 Bolts #8.

Repeat the above procedures to assemble the other 3 corners.

A Please don't tighten all bolts.

E1) 4x

M6x16

8) 12x