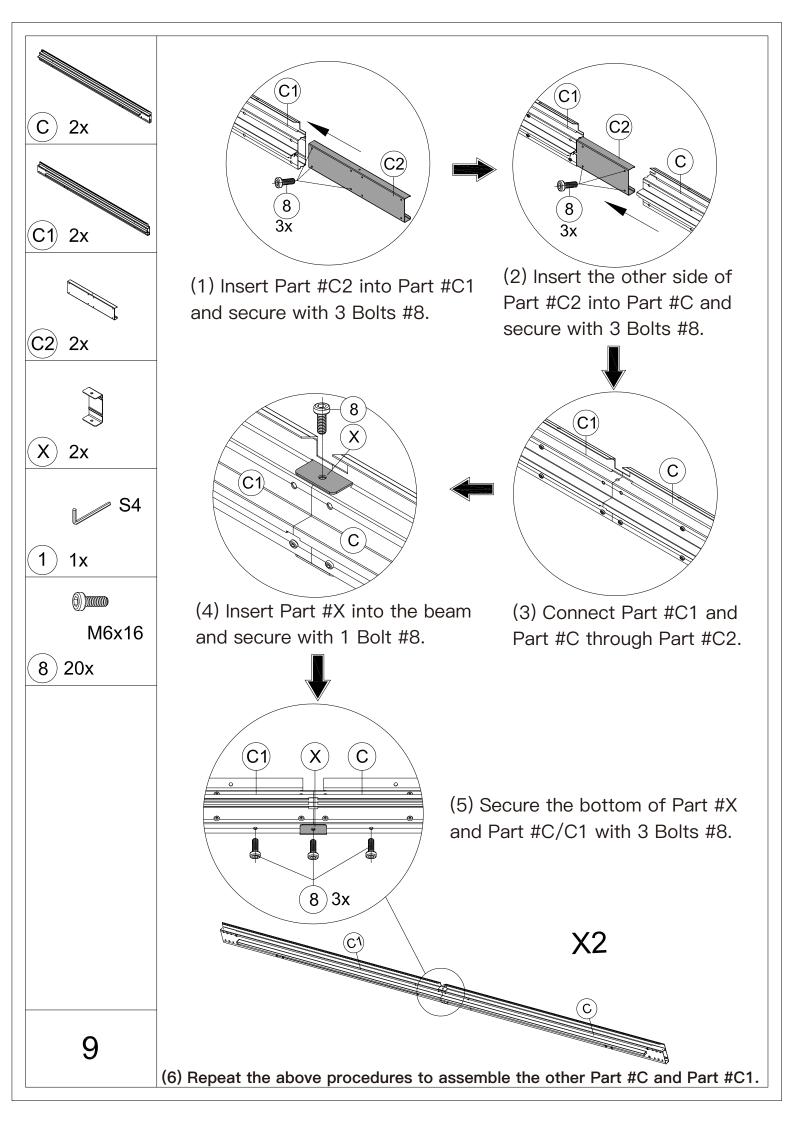

Rights Reserved.

#### Pre-assembly



1.Two or more people are required for assembly.



2. You will need one or more stepladders.



3. Wearing protective gloves is recommended.



4. You may need a safety hat.



5. Please use a Phillips screw driver.



6.For ease of construction, you may need a drill.



7. You may need a safety goggle.



8.Do not fully tighten screws prior to complete assembly.

### Warning & Attention

- -Try to assemble this product on the flat ground, otherwise it is difficult to carry out;
- -It would be much easier to assemble the product with three or more people;
- -After assembly, please check whether all screws are tightened, to prevent parts from falling apart.

▲ Use bolts to secure the frame to the ground to against the strong wind.

































Repeat the above procedures to assemble the opposite side.

A Please don't tighten all bolts.



S4

1) 1x

**M6x16** 

8) 32x

(1) Affix Part #R and Part #R1 to the frame with 8 Bolts #8.





Repeat the above procedures to assemble the other 3 corners.

A Please don't tighten all bolts.











E1) 4x











M6x16

8) 12x

#### Assemble the 4 Corner Roof Bars:



(1) Connect Part #E1 and Part #E with 2 Bolts #8.



- (2) Attach Part #U to Part #E with Bolt #8.
- (3) Repeat the above procedures to assemble the other 3 corner roof bars.

















Secure 3 Part #T to Part #S and Part #S1. (From bottom to top)

ATTENTION: The holes of Part #S and Part #S1 need to be aligned, on the same vertical line.















M6x16

8) 6x



(1)Place the Assembled J1 & Q1, J3