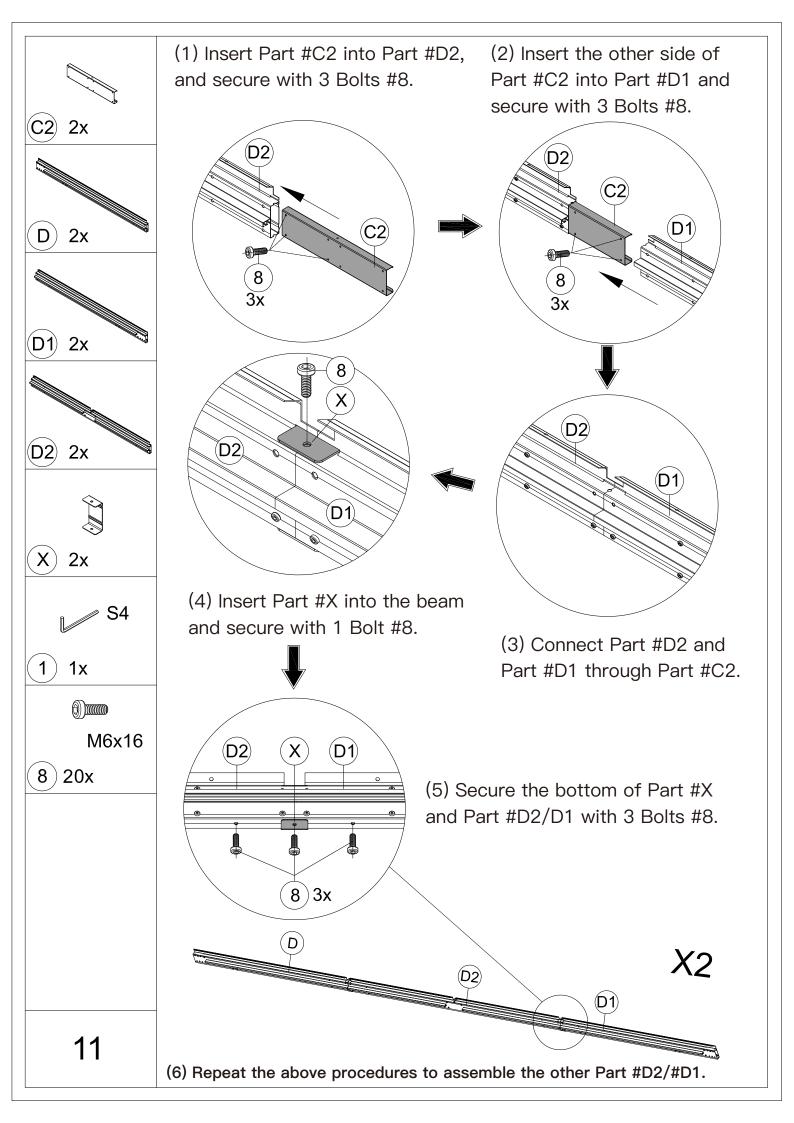

ts Reserved.

#### Pre-assembly



1.Two or more people are required for assembly.



2. You will need one or more stepladders.



3. Wearing protective gloves is recommended.



4. You may need a safety hat.



5. Please use a Phillips screw driver.



6.For ease of construction, you may need a drill.



7. You may need a safety goggle.



8.Do not fully tighten screws prior to complete assembly.

### Warning & Attention

- -Try to assemble this product on the flat ground, otherwise it is difficult to carry out;
- -It would be much easier to assemble the product with three or more people;
- -After assembly, please check whether all screws are tightened, to prevent parts from falling apart.

▲ Use bolts to secure the frame to the ground to against the strong wind.

































Repeat the above procedures to assemble the opposite side.

A Please don't tighten all bolts.



S4

1) 1x

**M6x16** 

8) 32x

(1) Affix Part #R and Part #R1 to the frame with 8 Bolts #8.





Repeat the above procedures to assemble the other 3 corners.

A Please don't tighten all bolts.











E1) 4x











M6x16

8) 12x

#### Assemble the 4 Corner Roof Bars:



(1) Connect Part #E1 and Part #E with 2 Bolts #8.



- (2) Attach Part #U to Part #E with Bolt #8.
- (3) Repeat the above procedures to assemble the other 3 corner roof bars.

















Secure 3 Part #T to Part #S and Part #S1. (From bottom to top)

ATTENTION: The holes of Part #S and Part #S1 need to be aligned, on the same vertical line.















M6x16

8) 6x



(1)Place the Assembled J1 & Q1, J3 & Q