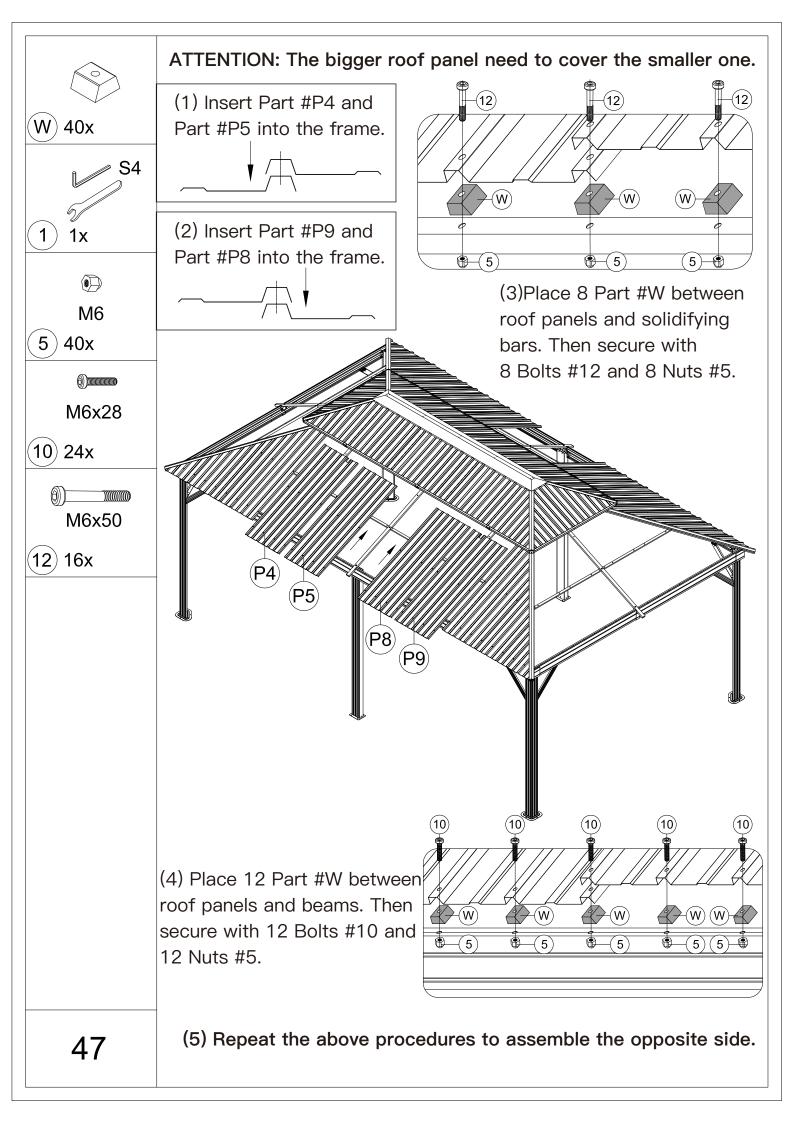

ve procedures to assemble the other 3 corner roof bars.

















Secure 3 Part #T to Part #S and Part #S1. (From bottom to top)

ATTENTION: The holes of Part #S and Part #S1 need to be aligned, on the same vertical line.















M6x16

8) 6x



(1)Place the Assembled J1 & Q1, J3 & Q3, J3 & Q4 and J2 & Q2 on Part #E2, securing with 3 Bolts #8.



(2) Repeat the above procedures to assemble the opposite side.













1) 1x

(1) Insert 3 Part #N3 into the frame.



⚠ When installing Part #H1, K4, K5, H2, you should unscrew the bolt that have not been tightened.









(X3) 4x



ST6.3x15

2) 4x

(1) Place Part #H and Part #H2 on Part #E1; put on Part #X3 and secure with Self-tapping Screw #2.



(2) Repeat the above procedures to assemble the other 3 corners.





























(X3) 4x



ST6.3x15

2) 4x



- (1) Place Part #K3 and Part #K on Part #E; Put on Part #X3 and secure with Self-tapping Screw #2.
- (2) Repeat the above procedures to assemble the other 3 corners.



(3) 4x



- (1) Attach roof panels to finishing bars with 4 Self-tapping Screws #3.
- (2) Repeat the above procedures to assemble the opposite side.



## How to Put the 144 Hooks into the Double-track

## Double-track