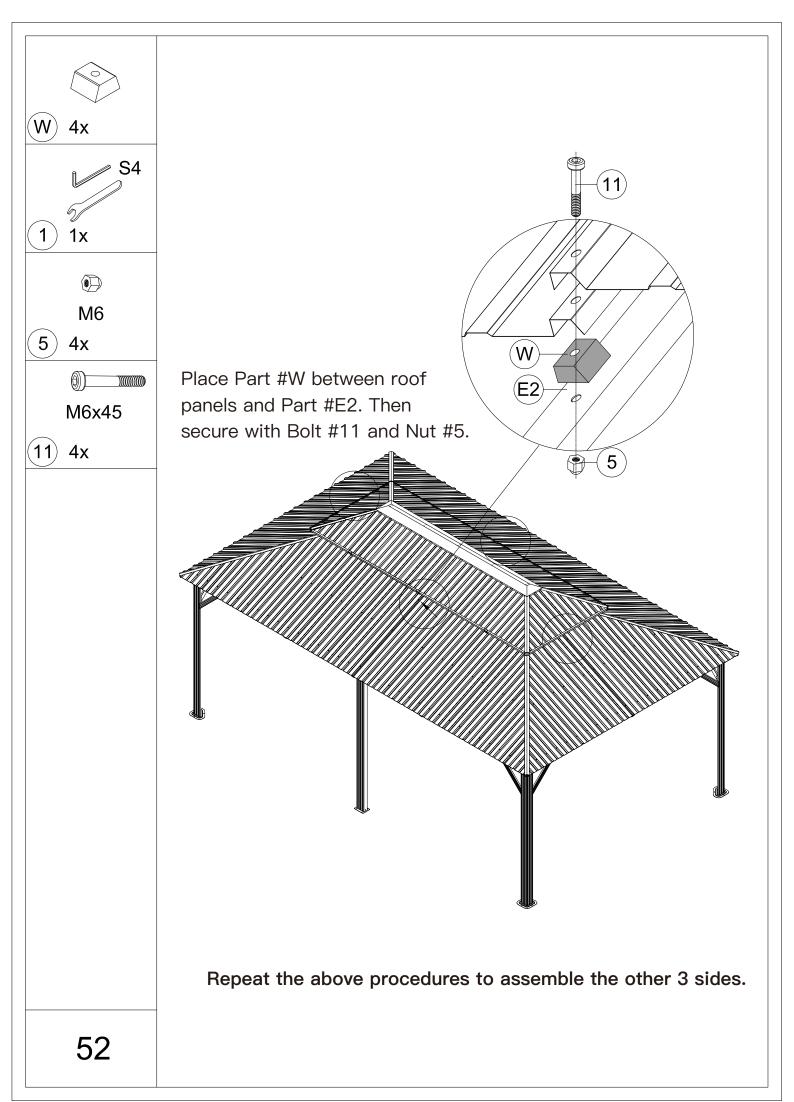

(2) Repeat the above procedures to assemble the opposite side.

1) 1x

(1) Insert 3 Part #N3 into the frame.

⚠ When installing Part #H1, K4, K5, H2, you should unscrew the bolt that have not been tightened.