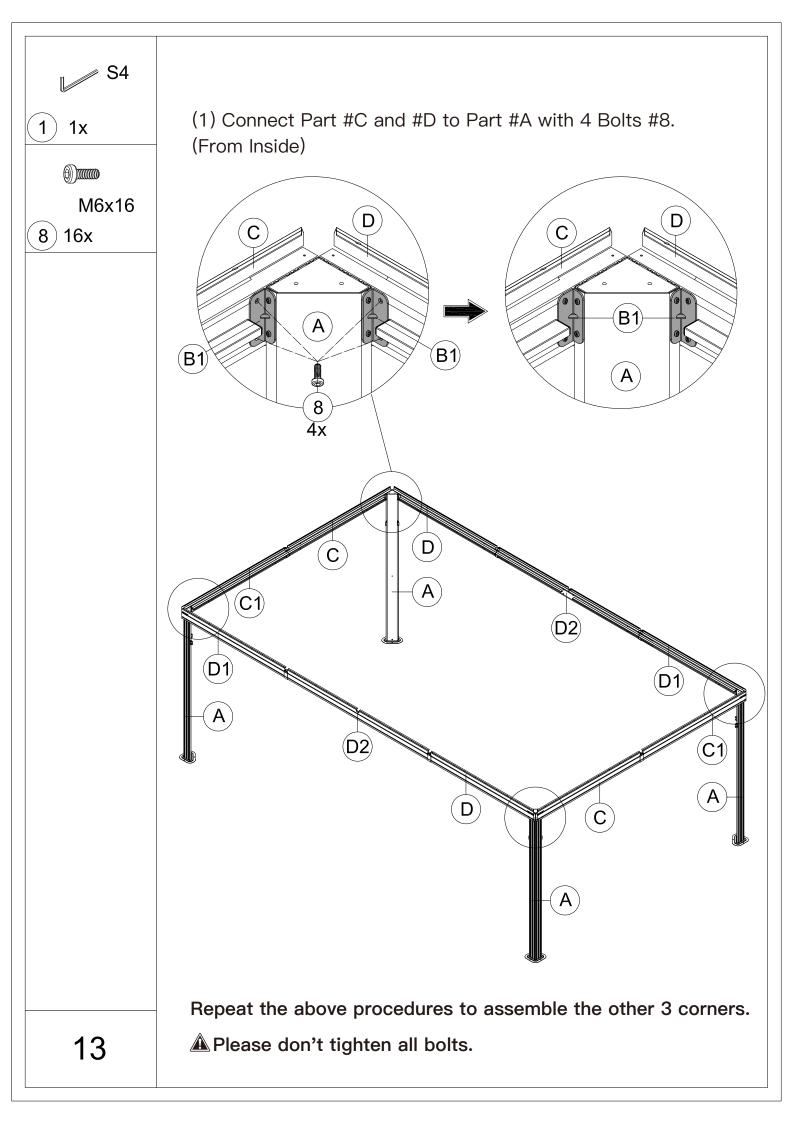

▲ Use bolts to secure the frame to the ground to against the strong wind.

Repeat the above procedures to assemble the opposite side.

A Please don't tighten all bolts.

S4

1) 1x

**M6x16** 

8) 32x

(1) Affix Part #R and Part #R1 to the frame with 8 Bolts #8.

Repeat the above procedures to assemble the other 3 corners.

A Please don't tighten all bolts.

E1) 4x

M6x16

8) 12x