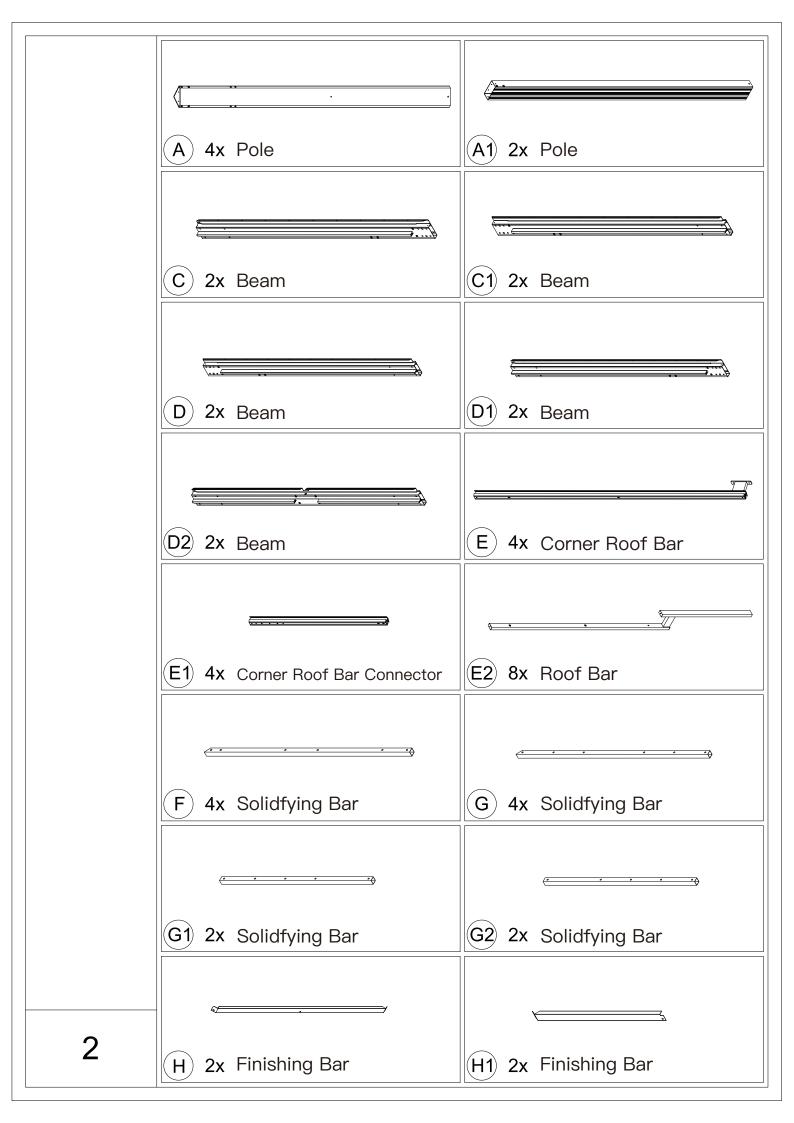

▲ Use bolts to secure the frame to the ground to against the strong wind.

Repeat the above procedures to assemble the opposite side.

A Please don't tighten all bolts.

S4

1) 1x

**M6x16** 

8) 32x

(1) Affix Part #R and Part #R1 to the frame with 8 Bolts #8.

Repeat the above procedures to assemble the other 3 corners.

A Please don't tighten all bolts.

E1) 4x

M6x16

8) 12x

#### Assemble the 4 Corner Roof Bars:

(1) Connect Part #E1 and Part #E with 2 Bolts #8.

- (2) Attach Part #U to Part #E with Bolt #8.
- (3) Repeat the above procedures to assemble the other 3 corner roof bars.