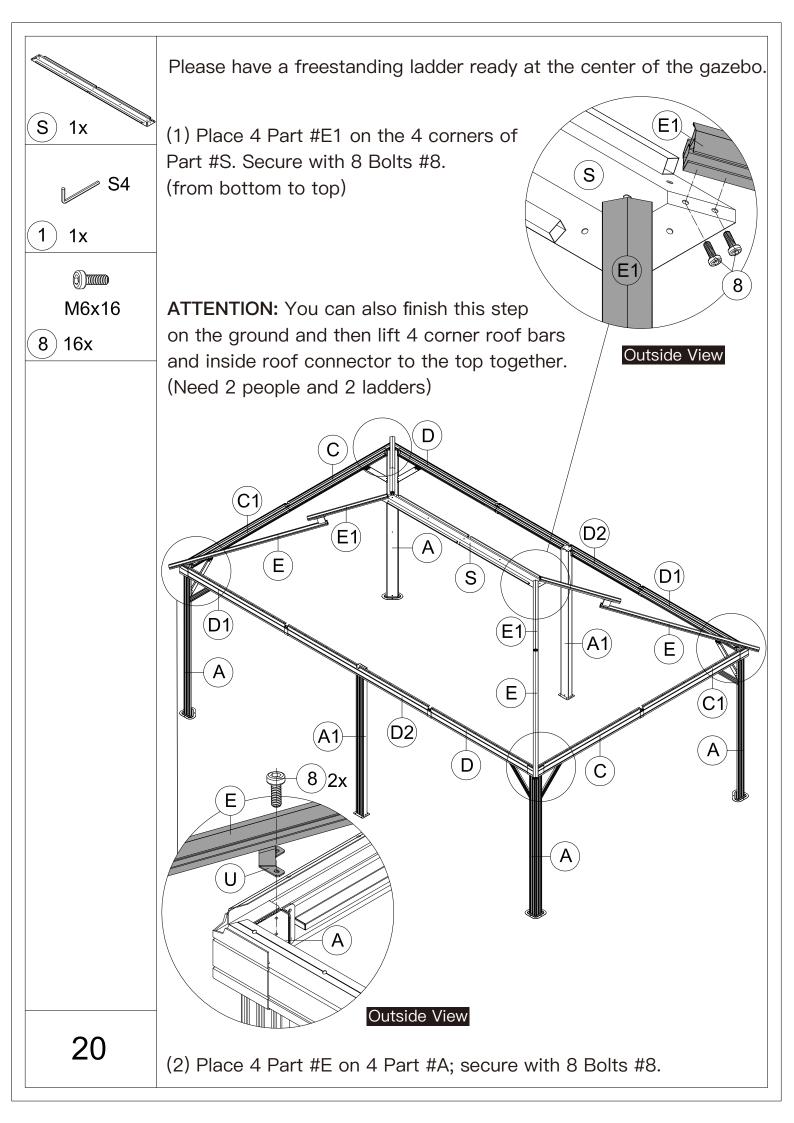

▲ Use bolts to secure the frame to the ground to against the strong wind.

Repeat the above procedures to assemble the opposite side.

A Please don't tighten all bolts.

S4

1) 1x

**M6x16** 

8) 32x

(1) Affix Part #R and Part #R1 to the frame with 8 Bolts #8.

Repeat the above procedures to assemble the other 3 corners.

A Please don't tighten all bolts.

E1) 4x

M6x16

8) 12x