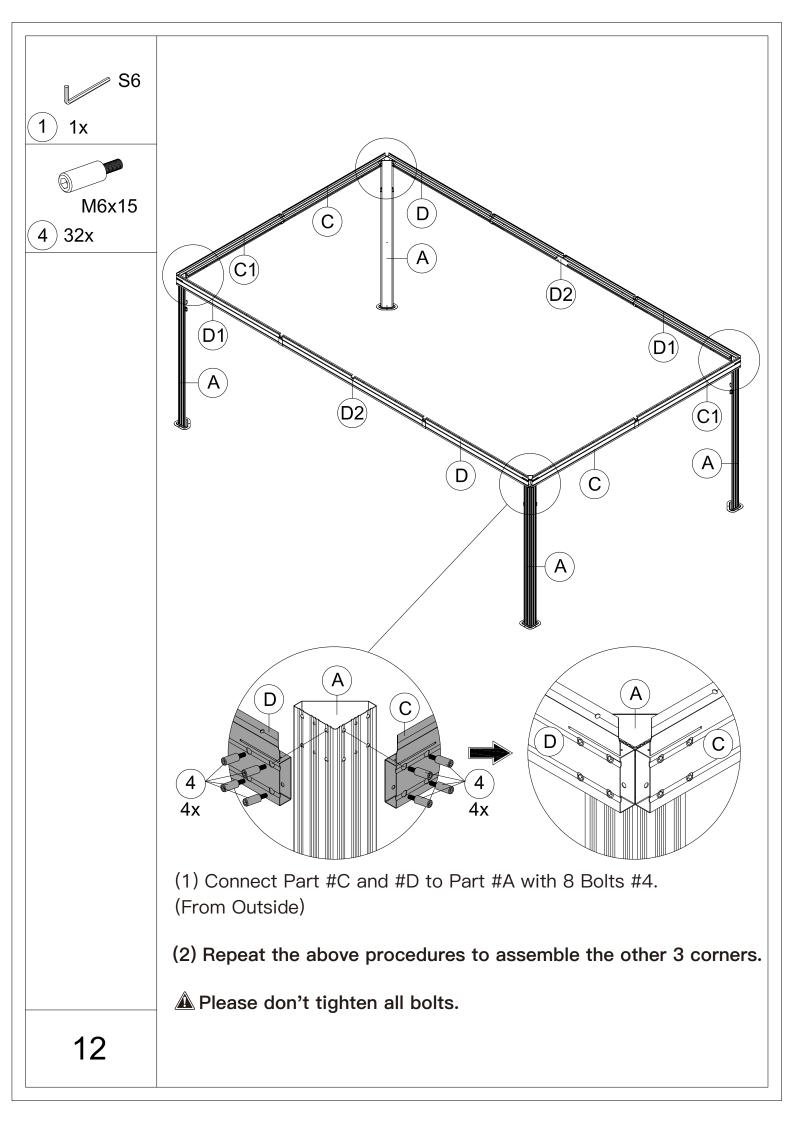

▲ Use bolts to secure the frame to the ground to against the strong wind.

Repeat the above procedures to assemble the opposite side.

A Please don't tighten all bolts.

S4

1) 1x

**M6x16** 

8) 32x

(1) Affix Part #R and Part #R1 to the frame with 8 Bolts #8.

Repeat the above procedures to assemble the other 3 corners.

A Please don't tighten all bolts.

E1) 4x

M6x16

8) 12x