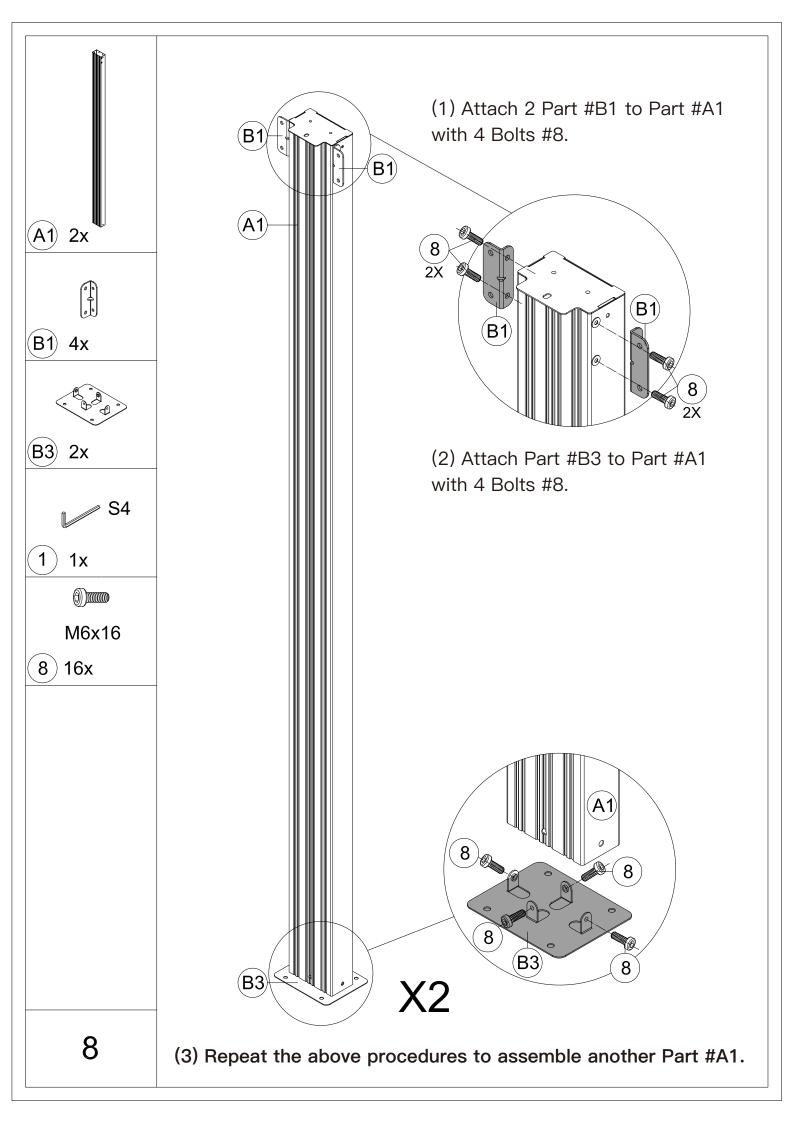

l Rights Reserved.

#### Pre-assembly



1.Two or more people are required for assembly.



2. You will need one or more stepladders.



3. Wearing protective gloves is recommended.



4. You may need a safety hat.



5. Please use a Phillips screw driver.



6.For ease of construction, you may need a drill.



7. You may need a safety goggle.



8.Do not fully tighten screws prior to complete assembly.

### Warning & Attention

- -Try to assemble this product on the flat ground, otherwise it is difficult to carry out;
- -It would be much easier to assemble the product with three or more people;
- -After assembly, please check whether all screws are tightened, to prevent parts from falling apart.

▲ Use bolts to secure the frame to the ground to against the strong wind.

































Repeat the above procedures to assemble the opposite side.

A Please don't tighten all bolts.



S4

1) 1x

**M6x16** 

8) 32x

(1) Affix Part #R and Part #R1 to the frame with 8 Bolts #8.





Repeat the above procedures to assemble the other 3 corners.

A Please don't tighten all bolts.











E1) 4x











M6x16

8) 12x

#### Assemble the 4 Corner Roof Bars:



(1) Connect Part #E1 and Part #E with 2 Bolts #8.



- (2) Attach Part #U to Part #E with Bolt #8.
- (3) Repeat the above procedures to assemble the other 3 corner roof bars.

















Secure 3 Part #T to Part #S and Part #S1. (From bottom to top)

ATTENTION: The holes of Part #S and Part #S1 need to be aligned, on the same vertical line.















M6x16

8) 6x



(1)Place the Assembled J1 & Q1,