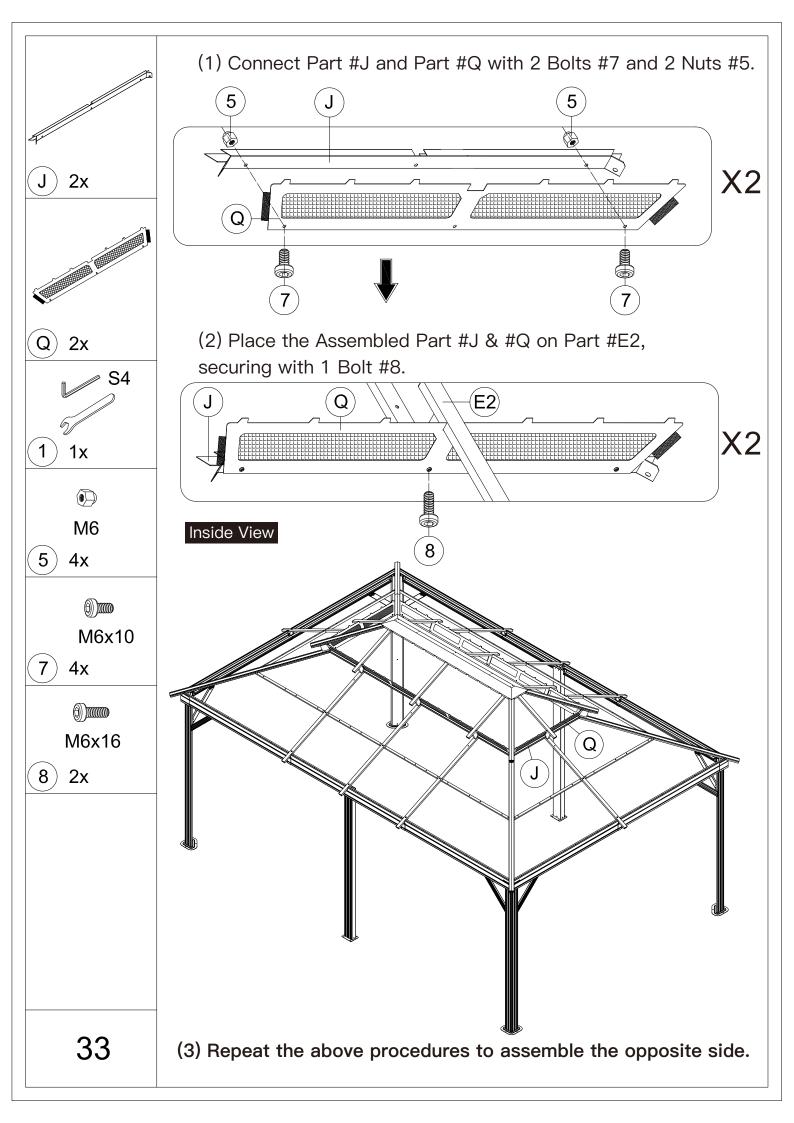

▲ Use bolts to secure the frame to the ground to against the strong wind.

Repeat the above procedures to assemble the opposite side.

A Please don't tighten all bolts.

S4

1) 1x

**M6x16** 

8) 32x

(1) Affix Part #R and Part #R1 to the frame with 8 Bolts #8.

Repeat the above procedures to assemble the other 3 corners.

A Please don't tighten all bolts.

E1) 4x

M6x16

8) 12x