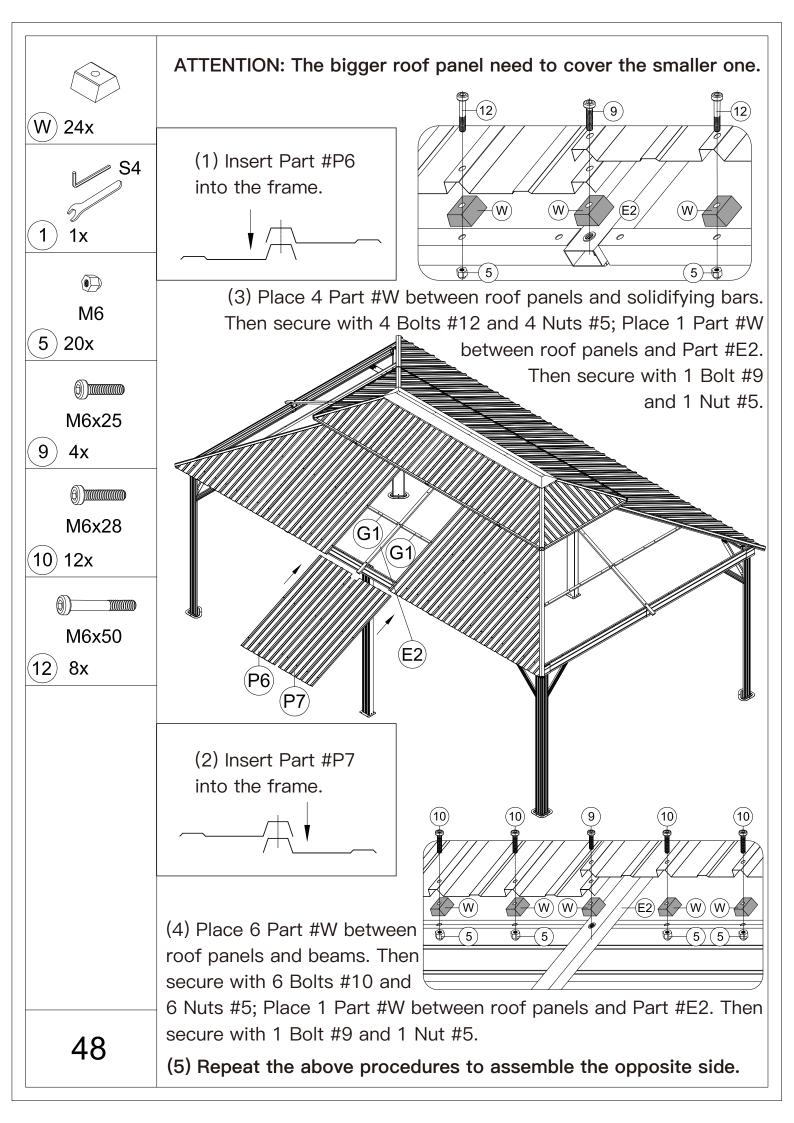

procedures to assemble the other 3 corner roof bars.

















Secure 3 Part #T to Part #S and Part #S1. (From bottom to top)

ATTENTION: The holes of Part #S and Part #S1 need to be aligned, on the same vertical line.















M6x16

8) 6x



(1)Place the Assembled J1 & Q1, J3 & Q3, J3 & Q4 and J2 & Q2 on Part #E2, securing with 3 Bolts #8.



(2) Repeat the above procedures to assemble the opposite side.













1) 1x

(1) Insert 3 Part #N3 into the frame.



⚠ When installing Part #H1, K4, K5, H2, you should unscrew the bolt that have not been tightened.









(X3) 4x



ST6.3x15

2) 4x

(1) Place Part #H and Part #H2 on Part #E1; put on Part #X3 and secure with Self-tapping Screw #2.



(2) Repeat the above procedures to assemble the other 3 corners.





























(X3) 4x



ST6.3x15

2) 4x



- (1) Place Part #K3 and Part #K on Part #E; Put on Part #X3 and secure with Self-tapping Screw #2.
- (2) Repeat the above procedures to assemble the other 3 corners.



(3) 4x



- (1) Attach roof panels to finishing bars with 4 Self-tapping Screws #3.
- (2) Repeat the above procedures to assemble the opposite side.



## How to Put the 144 Hooks into the Double-track

## Double-track