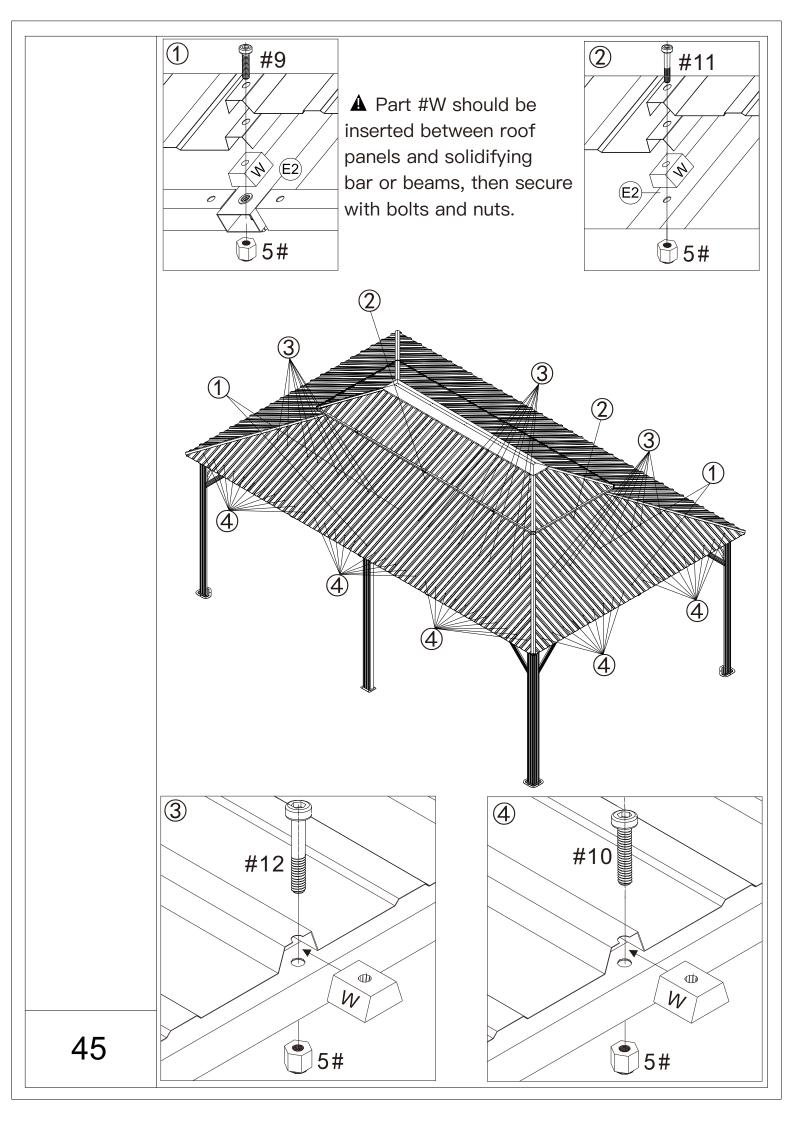

▲ Use bolts to secure the frame to the ground to against the strong wind.

Repeat the above procedures to assemble the opposite side.

A Please don't tighten all bolts.

S4

1) 1x

**M6x16** 

8) 32x

(1) Affix Part #R and Part #R1 to the frame with 8 Bolts #8.