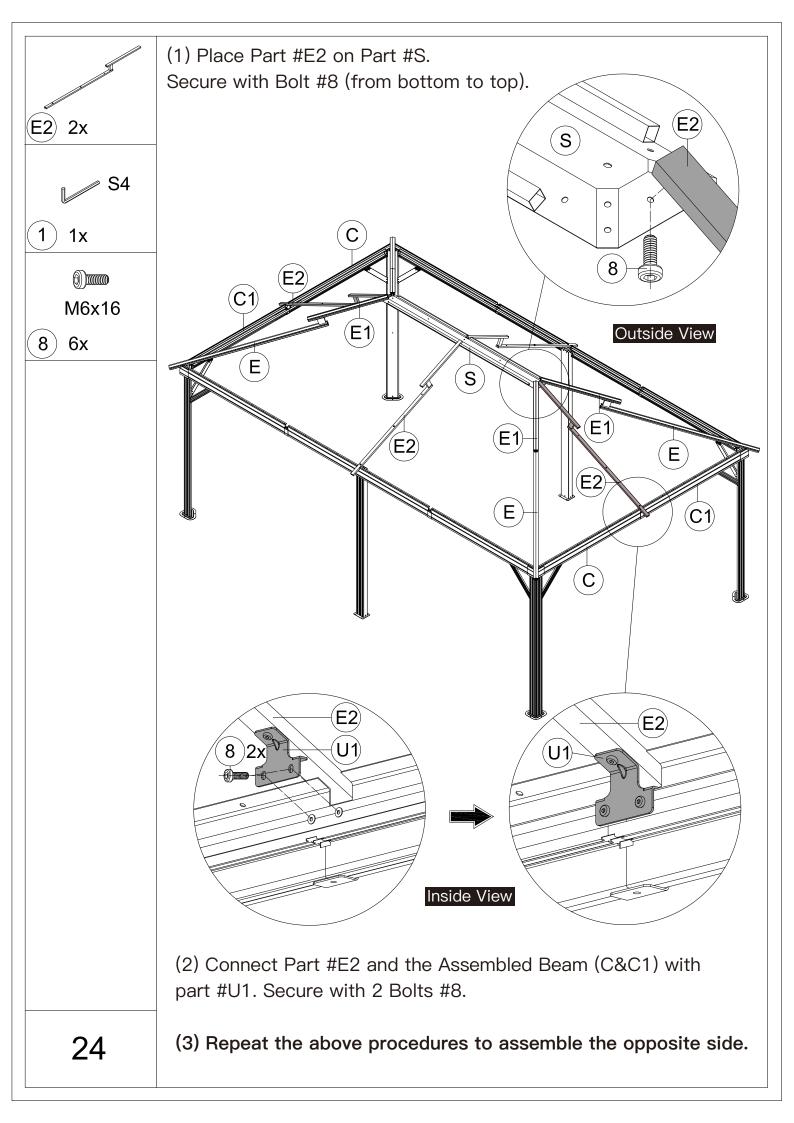

Secure 3 Part #T to Part #S and Part #S1. (From bottom to top)

ATTENTION: The holes of Part #S and Part #S1 need to be aligned, on the same vertical line.

M6x16

8) 6x

(1)Place the Assembled J1 & Q1, J3 & Q3, J3 & Q4 and J2 & Q2 on Part #E2, securing with 3 Bolts #8.

(2) Repeat the above procedures to assemble the opposite side.

1) 1x

(1) Insert 3 Part #N3 into the frame.

⚠ When installing Part #H1, K4, K5, H2, you should unscrew the bolt that have not been tightened.