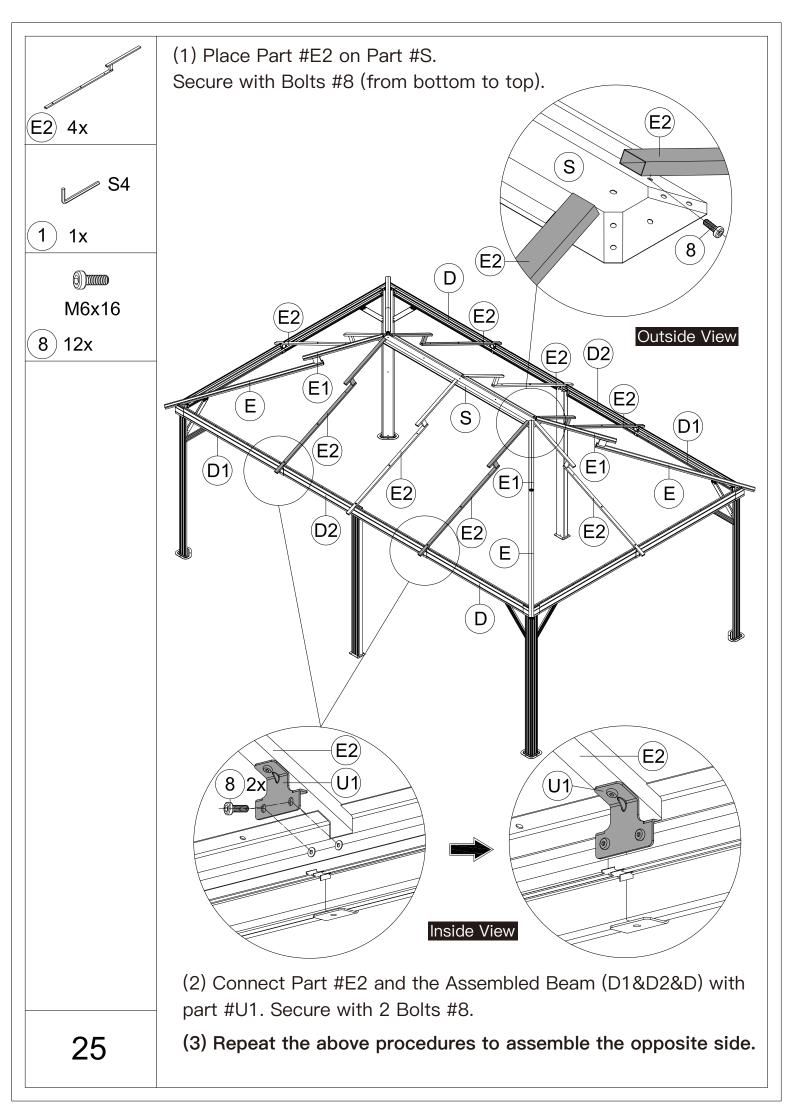

#### Assemble the 4 Corner Roof Bars:

(1) Connect Part #E1 and Part #E with 2 Bolts #8.

- (2) Attach Part #U to Part #E with Bolt #8.
- (3) Repeat the above procedures to assemble the other 3 corner roof bars.

Secure 3 Part #T to Part #S and Part #S1. (From bottom to top)

ATTENTION: The holes of Part #S and Part #S1 need to be aligned, on the same vertical line.

M6x16

8) 6x

(1)Place the Assembled J1 & Q1, J3 & Q3, J3 & Q4 and J2 & Q2 on Part #E2, securing with 3 Bolts #8.

(2) Repeat the above procedures to assemble the opposite side.

1) 1x

(1) Insert 3 Part #N3 into the frame.

⚠ When installing Part #H1, K4, K5, H2, you should unscrew the bolt that have not been tightened.