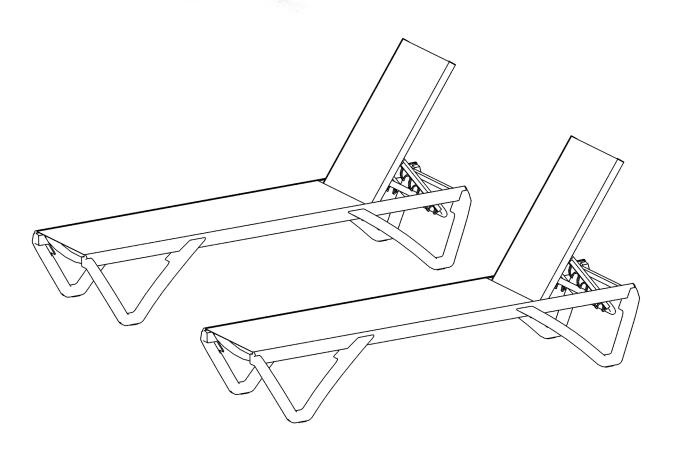

### PATIO LOUNGE CHAIR MODEL#: LLDZ0585

## **ASSEMBLY MANUAL**



Missing part?Damaged?Contact us via emali at domiservice01@outlook.com





Step 1: Fix 4 legs (Parts B,C, D, E) to Main Seat Frame A separately using 12X Bolts H (M6×30) as shown in diagram.



Step 2: Link Adjustment Tube G to Back F using Bolts K (M6×20) as shown in diagram.



Step 3: Connect Back F to Main Seat Frame A using Bolts J (M6×35) as shown in diagram.





# RESOPT COMFORT IN YONR OWN BACKYARD

#### Thanks for your purchase.

At domi outdoor living, we believe in our products.

That's why we provide a 12-month warranty and friendly, easy-to-reach after-sales service. So if you have any questions about our product and assembly, please feel free to contact us. We will be here for you.

### Support:





email:domiservice01@outlook.com

Please tell us your order ID when conta