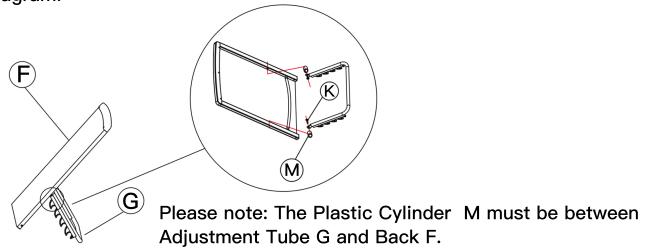

Step 2: Link Adjustment Tube G to Back F using Bolts K (M6×20) as shown in diagram.

Step 3: Connect Back F to Main Seat Frame A using Bolts J (M6×35) as shown in diagram.