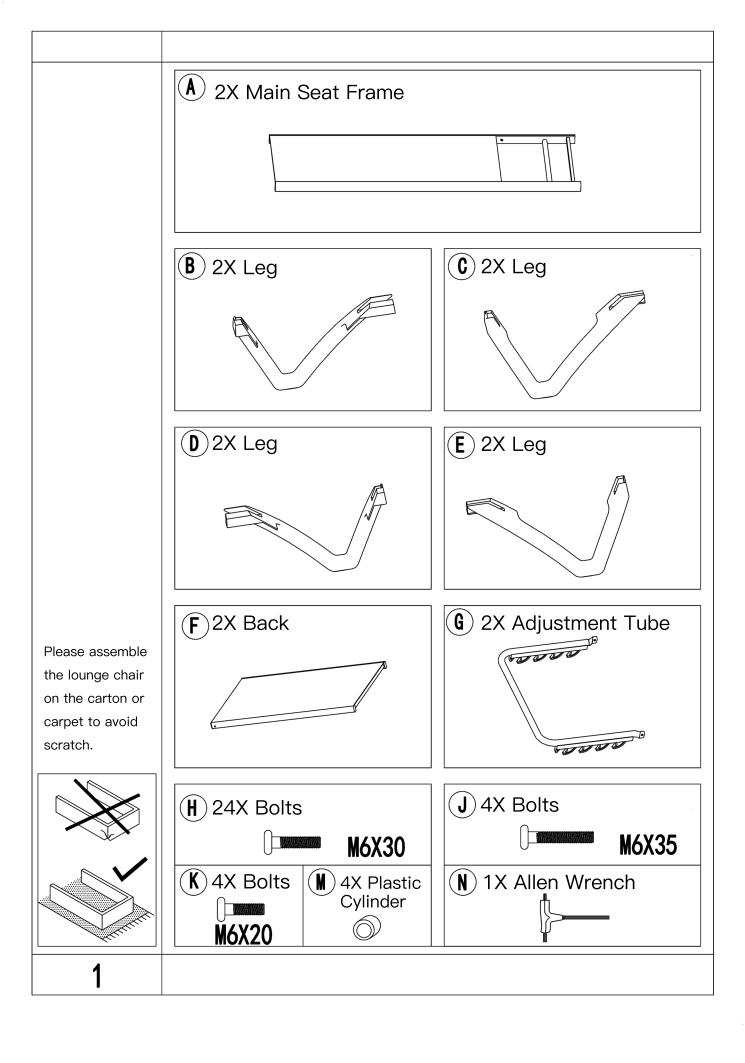

## **ASSEMBLY MANUAL**

Missing part?Damaged?Contact us via emali at domiservice01@outlook.com

Step 1: Fix 4 legs (Parts B,C, D, E) to Main Seat Frame A separately using 12X Bolts H (M6×30) as shown in diagram.