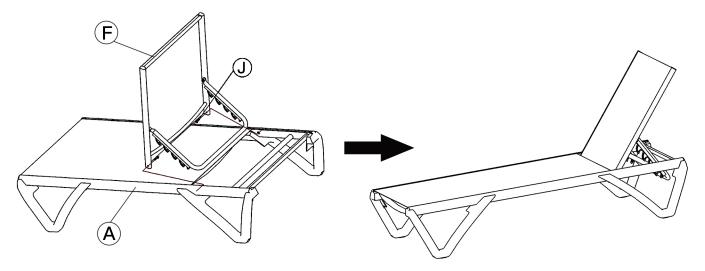

Step 2: Link Adjustment Tube G to Back F using Bolts K (M6×20) as shown in diagram.

Step 3: Connect Back F to Main Seat Frame A using Bolts J (M6×35) as shown in diagram.