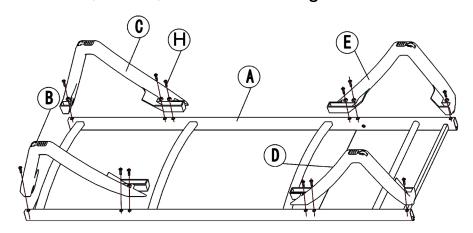

## **ASSEMBLY MANUAL**

Missing part?Damaged?Contact us via emali at domiservice01@outlook.com

Step 1: Fix 4 legs (Parts B,C, D, E) to Main Seat Frame A separately using 12X Bolts H (M6×30) as shown in diagram.