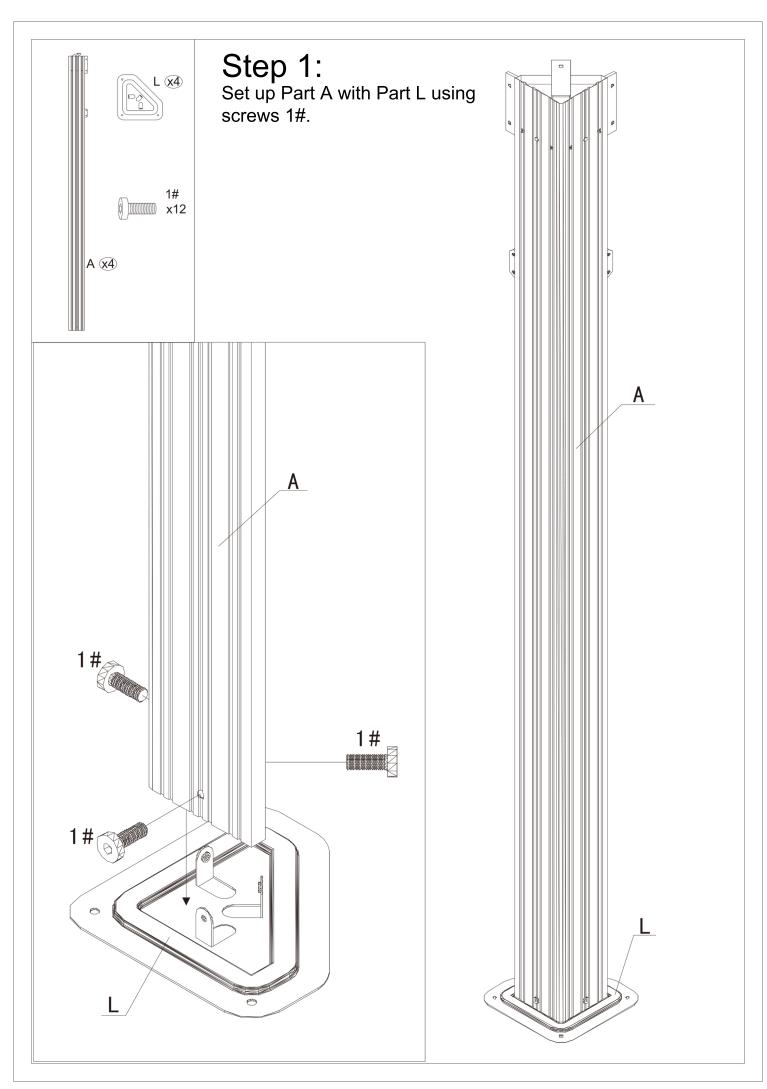

# 12'×16' HARDTOP GAZEBO WITH DOUBLE ROOF

# **ASSEMBLY MANUAL**



### READ ALL INSTRUCTIONS BEFORE USE

## Warning&Attention

- -This gazebo is not a toy. Children are not allowed to assemble or disassemble. Please take care of children, do not let them play around when assemble or disassemble.
- -Adults only for assemble or disassemble this product.
- -This product is constructed with heavy duty frame, please do not lean or climb before it finish assembling.
- -Even though our hardtop gazebo is sturdy, please do not stand under the gazebo during a lightning storm.
- -DO NOT use this gazebo if any parts show signs of instability or damage.

### 12'×16' ANCHOR BLUEPRINT