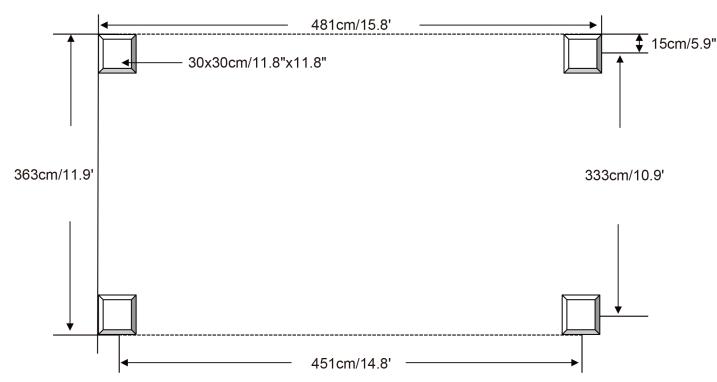

# 12'×16' HARDTOP GAZEBO WITH DOUBLE ROOF

# **ASSEMBLY MANUAL**



### READ ALL INSTRUCTIONS BEFORE USE

## Warning&Attention

- -This gazebo is not a toy. Children are not allowed to assemble or disassemble. Please take care of children, do not let them play around when assemble or disassemble.
- -Adults only for assemble or disassemble this product.
- -This product is constructed with heavy duty frame, please do not lean or climb before it finish assembling.
- -Even though our hardtop gazebo is sturdy, please do not stand under the gazebo during a lightning storm.
- -DO NOT use this gazebo if any parts show signs of instability or damage.

### 12'×16' ANCHOR BLUEPRINT