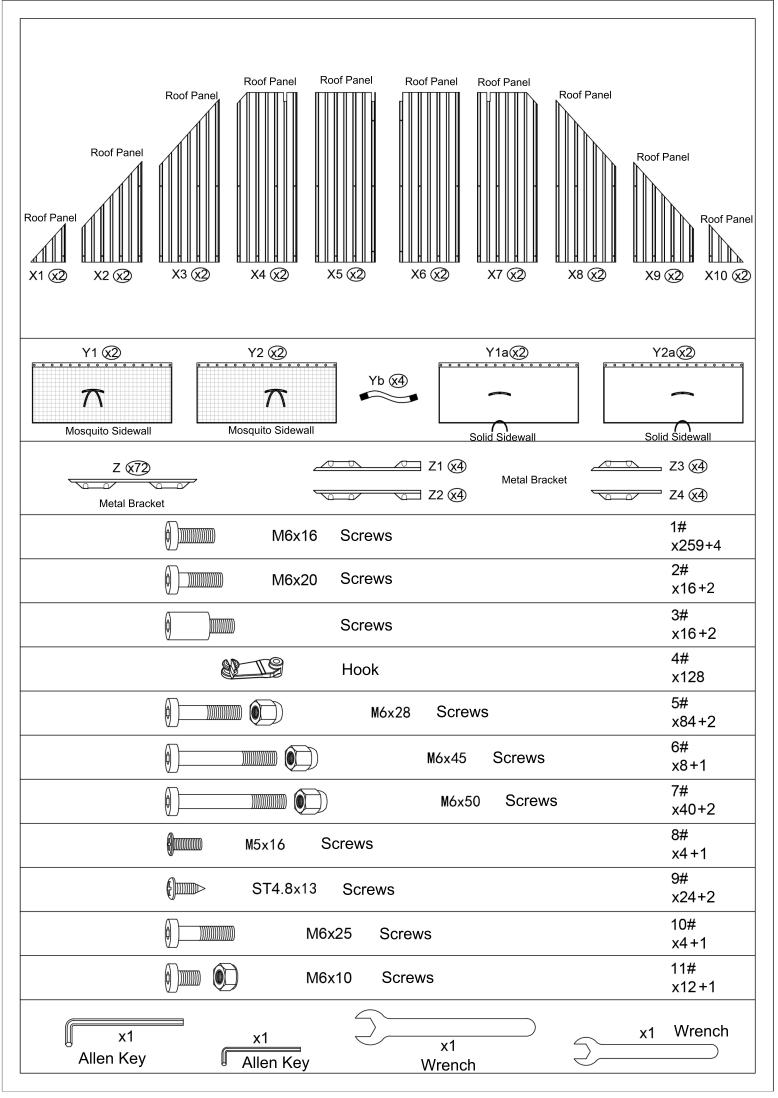

# 12'×16' HARDTOP GAZEBO WITH DOUBLE ROOF

# **ASSEMBLY MANUAL**



### READ ALL INSTRUCTIONS BEFORE USE

## Warning&Attention

- -This gazebo is not a toy. Children are not allowed to assemble or disassemble. Please take care of children, do not let them play around when assemble or disassemble.
- -Adults only for assemble or disassemble this product.
- -This product is constructed with heavy duty frame, please do not lean or climb before it finish assembling.
- -Even though our hardtop gazebo is sturdy, please do not stand under the gazebo during a lightning storm.
- -DO NOT use this gazebo if any parts show signs of instability or damage.

### 12'×16' ANCHOR BLUEPRINT