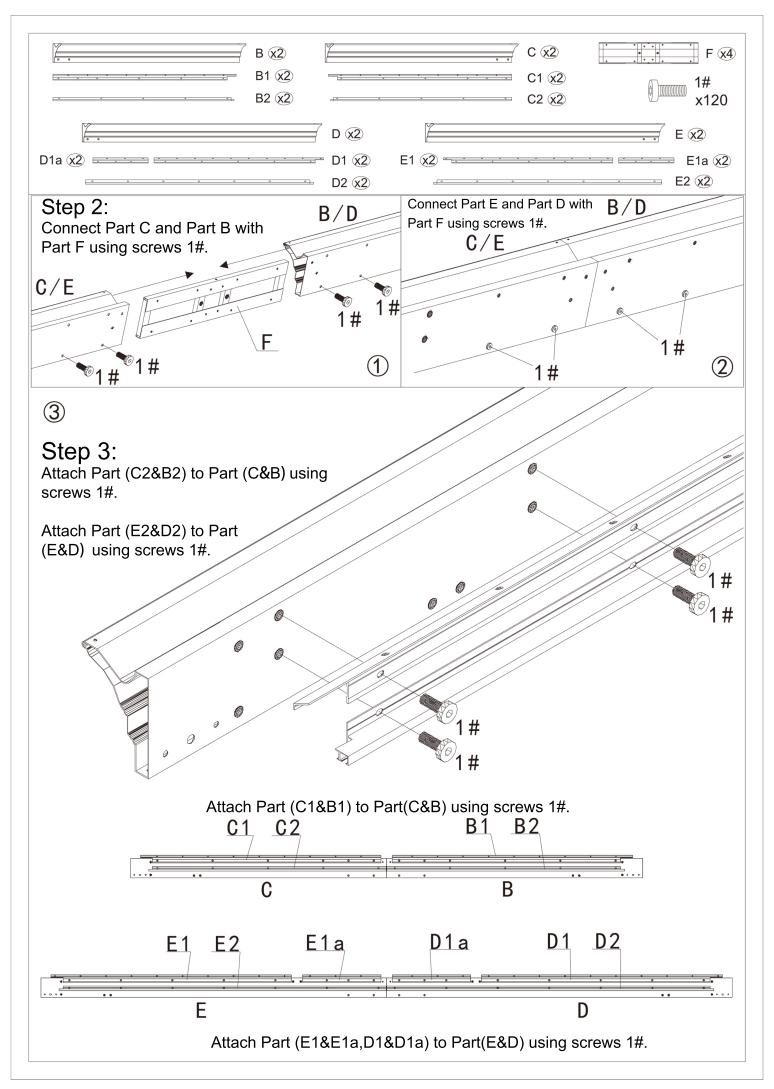

# 12'×16' HARDTOP GAZEBO WITH DOUBLE ROOF

# **ASSEMBLY MANUAL**



### READ ALL INSTRUCTIONS BEFORE USE

## Warning&Attention

- -This gazebo is not a toy. Children are not allowed to assemble or disassemble. Please take care of children, do not let them play around when assemble or disassemble.
- -Adults only for assemble or disassemble this product.
- -This product is constructed with heavy duty frame, please do not lean or climb before it finish assembling.
- -Even though our hardtop gazebo is sturdy, please do not stand under the gazebo during a lightning storm.
- -DO NOT use this gazebo if any parts show signs of instability or damage.

### 12'×16' ANCHOR BLUEPRINT