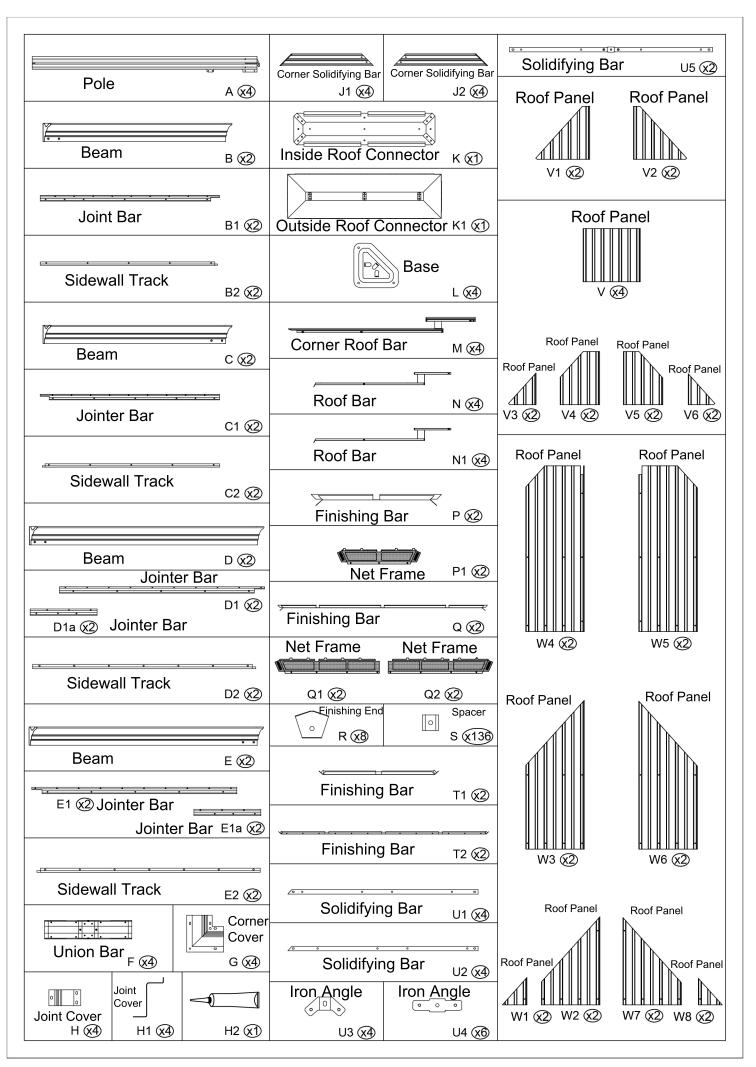

# 12'×16' HARDTOP GAZEBO WITH DOUBLE ROOF

# **ASSEMBLY MANUAL**



### READ ALL INSTRUCTIONS BEFORE USE

## Warning&Attention

- -This gazebo is not a toy. Children are not allowed to assemble or disassemble. Please take care of children, do not let them play around when assemble or disassemble.
- -Adults only for assemble or disassemble this product.
- -This product is constructed with heavy duty frame, please do not lean or climb before it finish assembling.
- -Even though our hardtop gazebo is sturdy, please do not stand under the gazebo during a lightning storm.
- -DO NOT use this gazebo if any parts show signs of instability or damage.

### 12'×16' ANCHOR BLUEPRINT