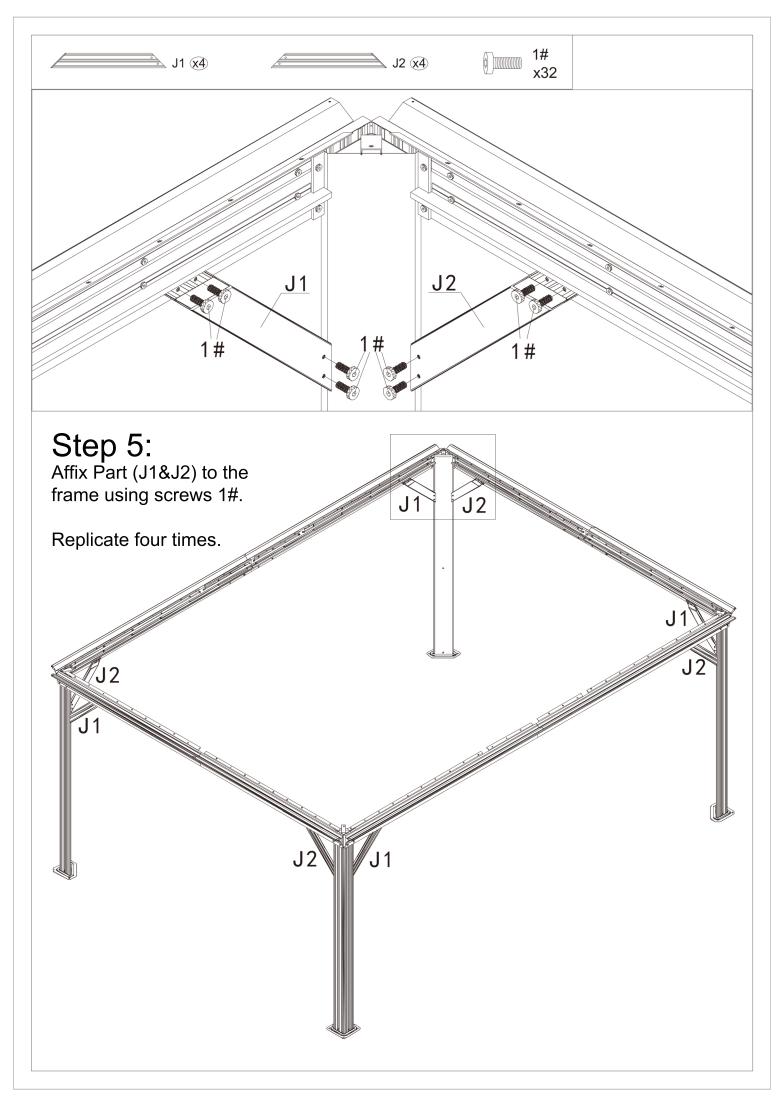

# 12'×16' HARDTOP GAZEBO WITH DOUBLE ROOF

# **ASSEMBLY MANUAL**



### READ ALL INSTRUCTIONS BEFORE USE

## Warning&Attention

- -This gazebo is not a toy. Children are not allowed to assemble or disassemble. Please take care of children, do not let them play around when assemble or disassemble.
- -Adults only for assemble or disassemble this product.
- -This product is constructed with heavy duty frame, please do not lean or climb before it finish assembling.
- -Even though our hardtop gazebo is sturdy, please do not stand under the gazebo during a lightning storm.
- -DO NOT use this gazebo if any parts show signs of instability or damage.

### 12'×16' ANCHOR BLUEPRINT