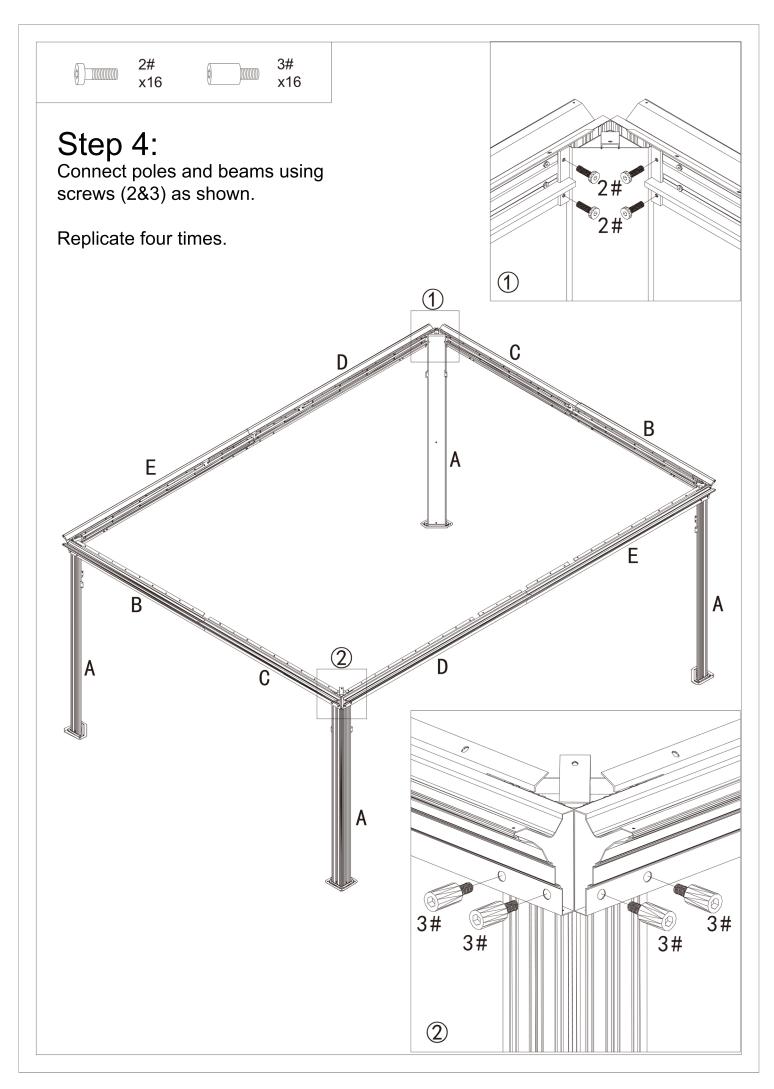

# 12'×16' HARDTOP GAZEBO WITH DOUBLE ROOF

# **ASSEMBLY MANUAL**



### READ ALL INSTRUCTIONS BEFORE USE

## Warning&Attention

- -This gazebo is not a toy. Children are not allowed to assemble or disassemble. Please take care of children, do not let them play around when assemble or disassemble.
- -Adults only for assemble or disassemble this product.
- -This product is constructed with heavy duty frame, please do not lean or climb before it finish assembling.
- -Even though our hardtop gazebo is sturdy, please do not stand under the gazebo during a lightning storm.
- -DO NOT use this gazebo if any parts show signs of instability or damage.

### 12'×16' ANCHOR BLUEPRINT