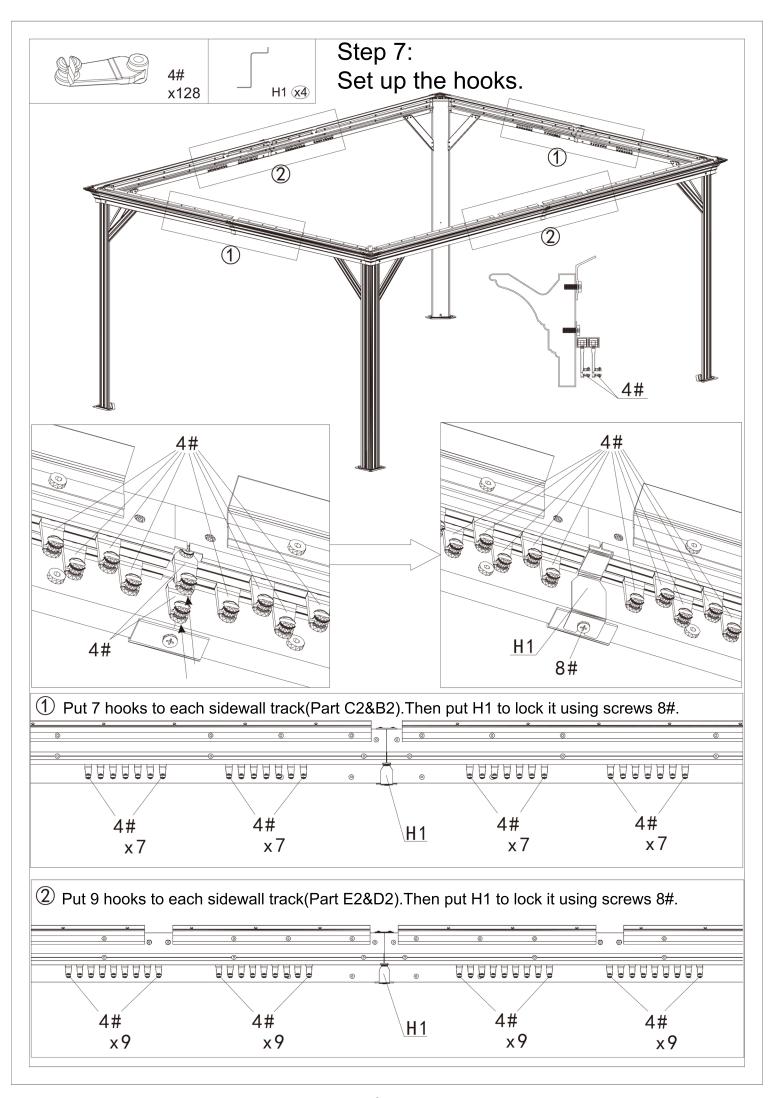

# 12'×16' HARDTOP GAZEBO WITH DOUBLE ROOF

# **ASSEMBLY MANUAL**



### READ ALL INSTRUCTIONS BEFORE USE

## Warning&Attention

- -This gazebo is not a toy. Children are not allowed to assemble or disassemble. Please take care of children, do not let them play around when assemble or disassemble.
- -Adults only for assemble or disassemble this product.
- -This product is constructed with heavy duty frame, please do not lean or climb before it finish assembling.
- -Even though our hardtop gazebo is sturdy, please do not stand under the gazebo during a lightning storm.
- -DO NOT use this gazebo if any parts show signs of instability or damage.

### 12'×16' ANCHOR BLUEPRINT