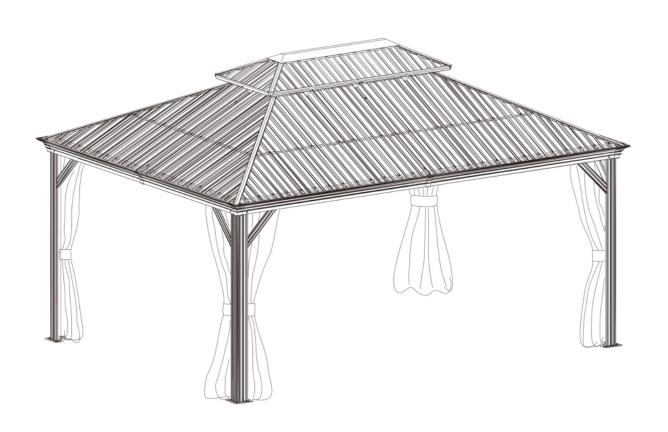

# 12'×16' HARDTOP GAZEBO WITH DOUBLE ROOF

# **ASSEMBLY MANUAL**



### READ ALL INSTRUCTIONS BEFORE USE

## Warning&Attention

- -This gazebo is not a toy. Children are not allowed to assemble or disassemble. Please take care of children, do not let them play around when assemble or disassemble.
- -Adults only for assemble or disassemble this product.
- -This product is constructed with heavy duty frame, please do not lean or climb before it finish assembling.
- -Even though our hardtop gazebo is sturdy, please do not stand under the gazebo during a lightning storm.
- -DO NOT use this gazebo if any parts show signs of instability or damage.

### 12'×16' ANCHOR BLUEPRINT