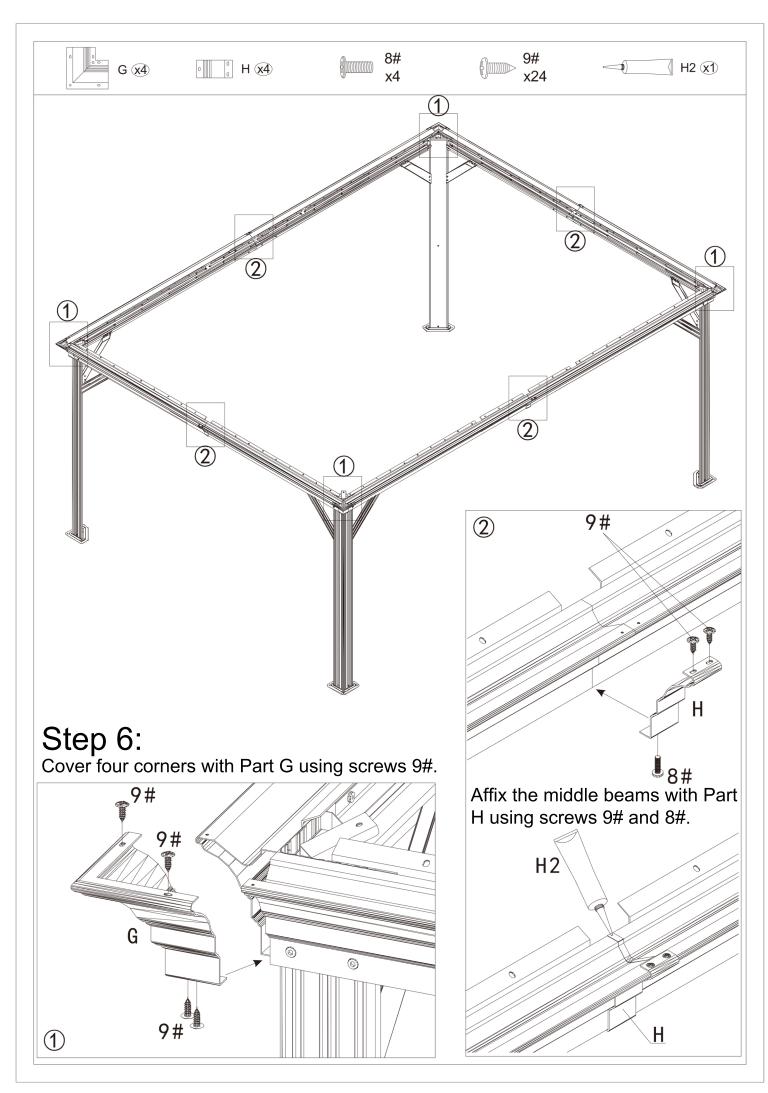

# 12'×16' HARDTOP GAZEBO WITH DOUBLE ROOF

# **ASSEMBLY MANUAL**



### READ ALL INSTRUCTIONS BEFORE USE

## Warning&Attention

- -This gazebo is not a toy. Children are not allowed to assemble or disassemble. Please take care of children, do not let them play around when assemble or disassemble.
- -Adults only for assemble or disassemble this product.
- -This product is constructed with heavy duty frame, please do not lean or climb before it finish assembling.
- -Even though our hardtop gazebo is sturdy, please do not stand under the gazebo during a lightning storm.
- -DO NOT use this gazebo if any parts show signs of instability or damage.

### 12'×16' ANCHOR BLUEPRINT