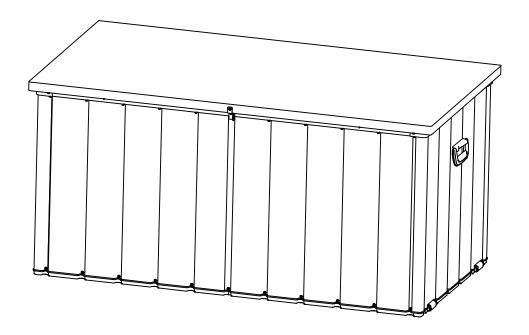

### 150 US GAL Metal Deck Box

# **ASSEMBLY MANUAL**



SKU: LNCF0540

Missing part? Damaged? Contact us via email at domiservice01@outlook.com

© Copyright 2022–2024 domi LLC. I All Rights Reserved.

### **BEFORE STARTING ASSEMBLY**

- 1 Some parts have metal edges. Please be careful when handling components. Always wear work gloves.
- ② Please check all parts and components to ensure that there are no damages or missing items BEFORE starting the construction of the product.
- ③ Please do not fully tighten the bolts prior to complete assembly.
- 4 Retain for future reference. Read carefully. For domestic use.





















### **CARE & SAFETY**

It is of utmost importance to assemble all of the parts according to the directions. Do not skip any step.

Wear safety goggles and always follow the manufacturer's instructions when using pow