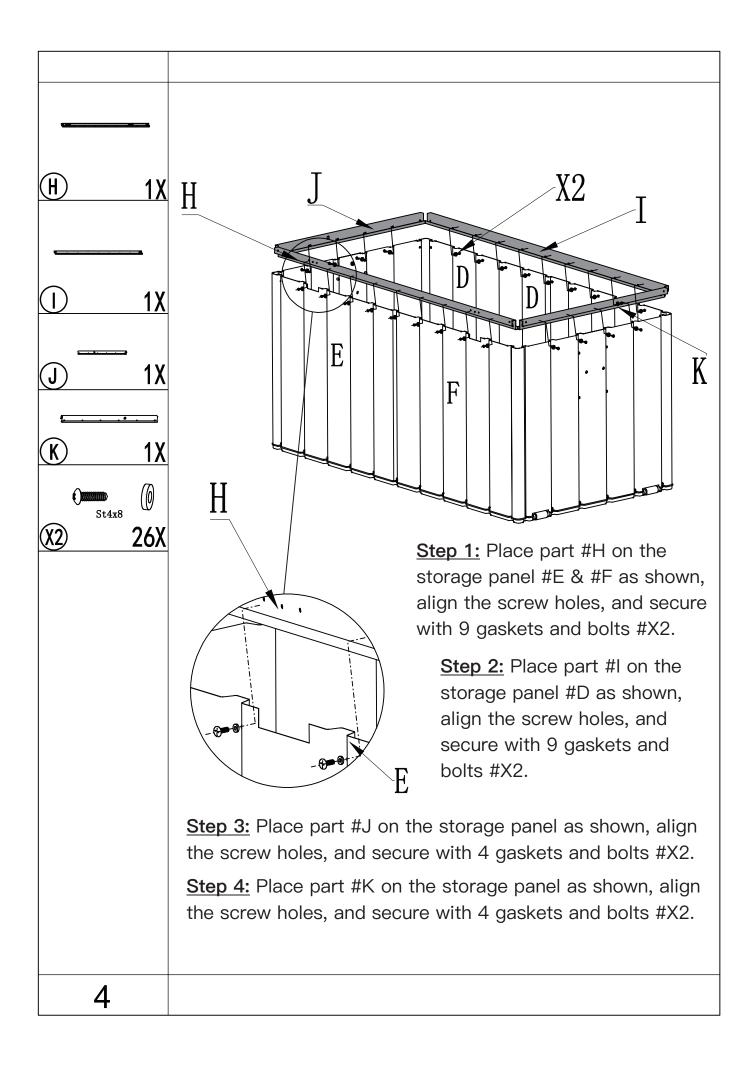

### 150 US GAL Metal Deck Box

# **ASSEMBLY MANUAL**



SKU: LNCF0540

Missing part? Damaged? Contact us via email at domiservice01@outlook.com

© Copyright 2022–2024 domi LLC. I All Rights Reserved.

### **BEFORE STARTING ASSEMBLY**

- 1 Some parts have metal edges. Please be careful when handling components. Always wear work gloves.
- ② Please check all parts and components to ensure that there are no damages or missing items BEFORE starting the construction of the product.
- ③ Please do not fully tighten the bolts prior to complete assembly.
- 4 Retain for future reference. Read carefully. For domestic use.





















### **CARE & SAFETY**

It is of utmost importance to assemble all of the parts according to the directions. Do not skip any step.

Wear safety goggles and always follow the manufacturer's instructions when using power tools.

Hot items such as recently used grills, blowtorches, etc., must not be stored in the box.

Not designed for carrying items.

Do not stand on lid.

To prevent risk of suffocation, do not allow children to play inside the box.

IF THERE ARE MISSING OR BROKEN PARTS, PLEASE DO NOT RETURN THE PRODUCT DIRETCLY.

Please log onto our website, or contact Customer Service.

## Thanks for your purchase.

At domi outdoor living, we believe in our products.

That's why we provide a 12-month warranty and

friendly, casy-to-reach after-sales service. So if you

have any