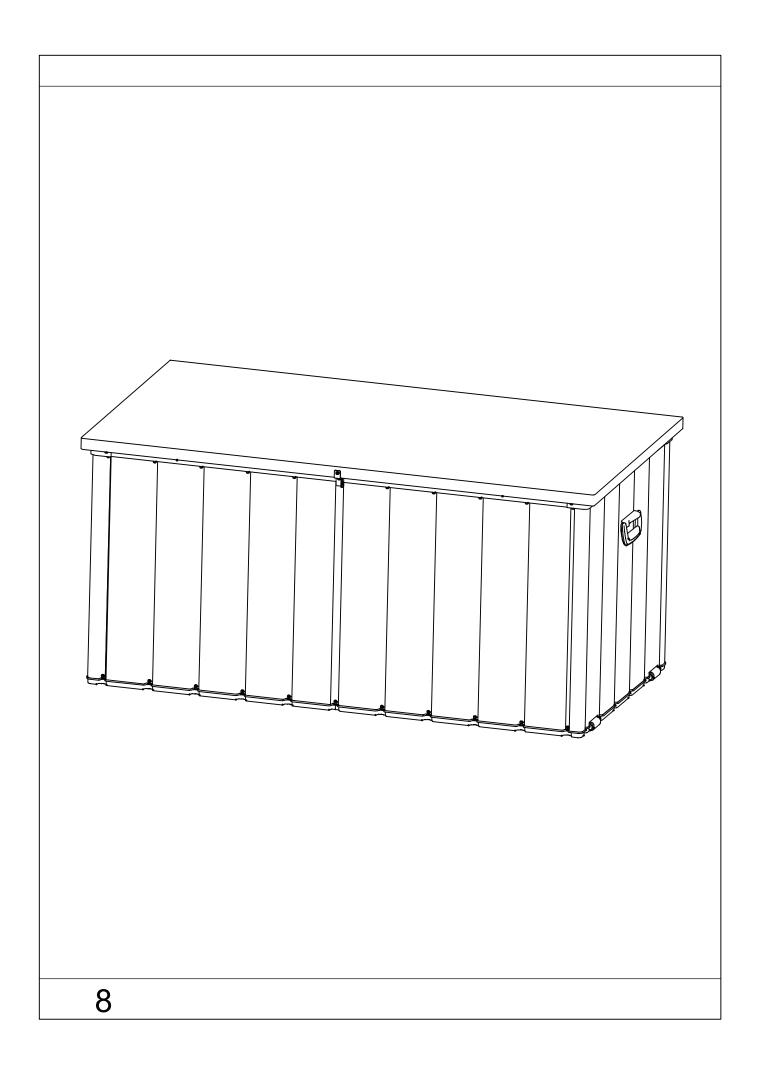

### 150 US GAL Metal Deck Box

# **ASSEMBLY MANUAL**



SKU: LNCF0540

Missing part? Damaged? Contact us via email at domiservice01@outlook.com

© Copyright 2022–2024 domi LLC. I All Rights Reserved.

### **BEFORE STARTING ASSEMBLY**

- 1 Some parts have metal edges. Please be careful when handling components. Always wear work gloves.
- ② Please check all parts and components to ensure that there are no damages or missing items BEFORE starting the construction of the product.
- ③ Please do not fully tighten the bolts prior to complete assembly.
- 4 Retain for future reference. Read carefully. For domestic use.





















### **CARE & SAFETY**

It is of utmost importance to assemble all of the parts according to the directions. Do not skip any step.

Wear safety goggles and always follow the manufacturer's instructions when using power tools.

Hot items such as recently used grills, blowtorches, etc., must not be stored in the box.

Not designed for carrying items.

Do not stand on lid.

To prevent risk of suffocation, do not allow children to play inside the box.

IF THERE ARE MISSING OR BROKEN PARTS, PLEASE DO NOT RETURN THE PRODUCT DIRETCLY.

Please log onto our website, or contact Customer Service.

## Thanks for your purchase.

At domi outdoor living, we believe in our products.

That's why we provide a 12-month warranty and

friendly, casy-to-reach after-sales service. So if you

have any question