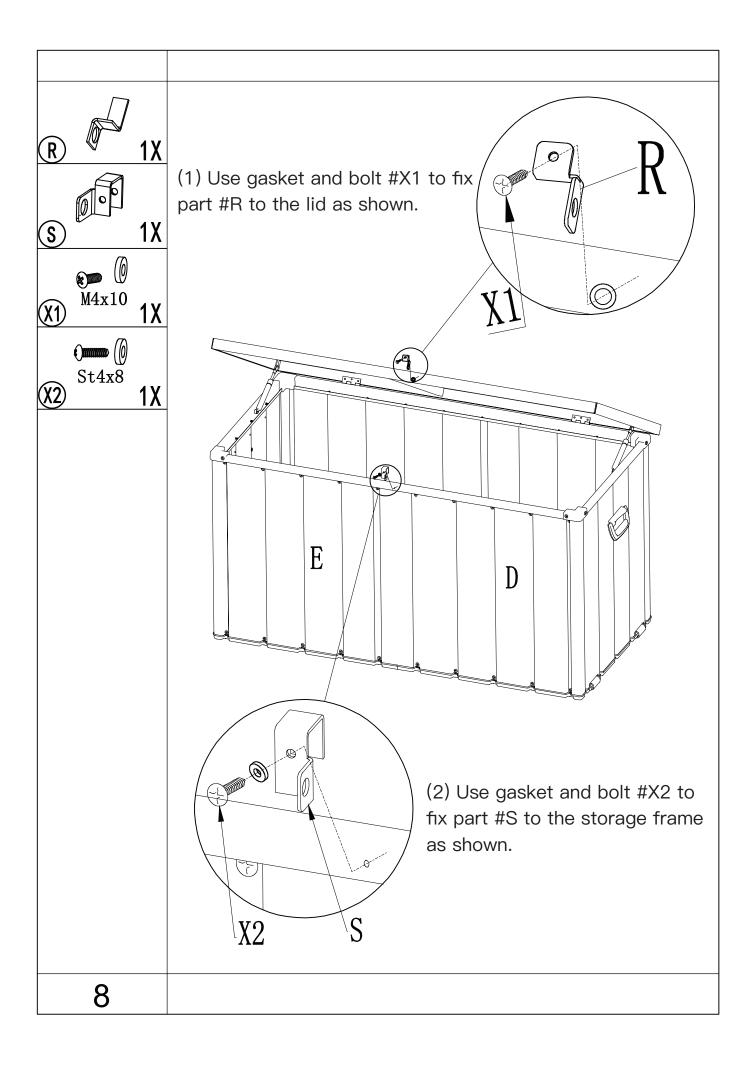

### 100 US GAL Metal Deck Box

# **ASSEMBLY MANUAL**



SKU: LNCF0545

Missing part? Damaged? Contact us via email at domiservice01@outlook.com

© Copyright 2022–2024 domi LLC. I All Rights Reserved.

### **BEFORE STARTING ASSEMBLY**

- 1 Some parts have metal edges. Please be careful when handling components. Always wear work gloves.
- ② Please check all parts and components to ensure that there are no damages or missing items BEFORE starting the construction of the product.
- ③ Please do not fully tighten the bolts prior to complete assembly.
- 4 Retain for future reference. Read carefully. For domestic use.





















### **CARE & SAFETY**

It is of utmost importance to assemble all of the parts according to the directions. Do not skip any step.

Wear safety goggles and always follow the manufacturer's instructions when using power tools.

Hot items such as recently used grills, blowtorches, etc., must not be stored in the box.

Not designed for carrying items.

Do not stand on lid.

To prevent risk of suffocation, do not allow children to play inside the box.

IF THERE ARE MISSING OR BROKEN PARTS, PLEASE DO NOT RETURN THE PRODUCT DIRETCLY.

Please log onto our website, or contact Customer Service.

## Thanks for your purchase.

At domi outdoor living, we believe in our products.

That's why we provide a 12-month warranty and

friendly, casy-to-reach after-sales service. So if you

have any question