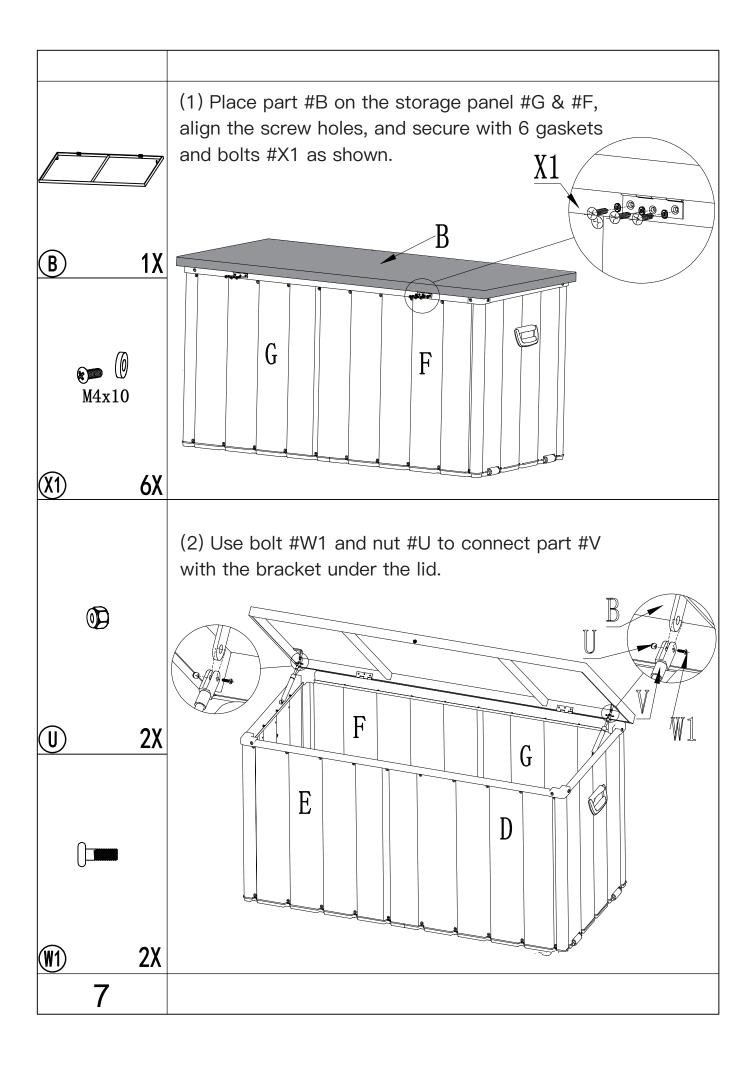

### 100 US GAL Metal Deck Box

# **ASSEMBLY MANUAL**



SKU: LNCF0545

Missing part? Damaged? Contact us via email at domiservice01@outlook.com

© Copyright 2022–2024 domi LLC. I All Rights Reserved.

### **BEFORE STARTING ASSEMBLY**

- 1 Some parts have metal edges. Please be careful when handling components. Always wear work gloves.
- ② Please check all parts and components to ensure that there are no damages or missing items BEFORE starting the construction of the product.
- ③ Please do not fully tighten the bolts prior to complete assembly.
- 4 Retain for future reference. Read carefully. For domestic use.





















### **CARE & SAFETY**

It is of utmost importance to assemble all of the parts according to the directions. Do not skip any step.

Wear safety goggles and always follow the manufacturer's instructions when using power tools.

Hot items such as recently used grills, blowtorches, etc., must not be stored in the box.

Not designed for carrying items.

Do not stand on lid.

To prevent risk of suffocation, do not allow children to play inside the box.

IF THERE ARE MISSING OR BROKEN PARTS, PLEASE DO NOT RETURN THE PRODUCT DIRETCLY.

Please log onto our website, or contact Customer Service.

## Thanks for your purchase.

At domi outdoor living, we believe in our products.

That's why we provide a 12-month warranty and

friendly, casy-to-reach after-sales service. So if you

have any questi