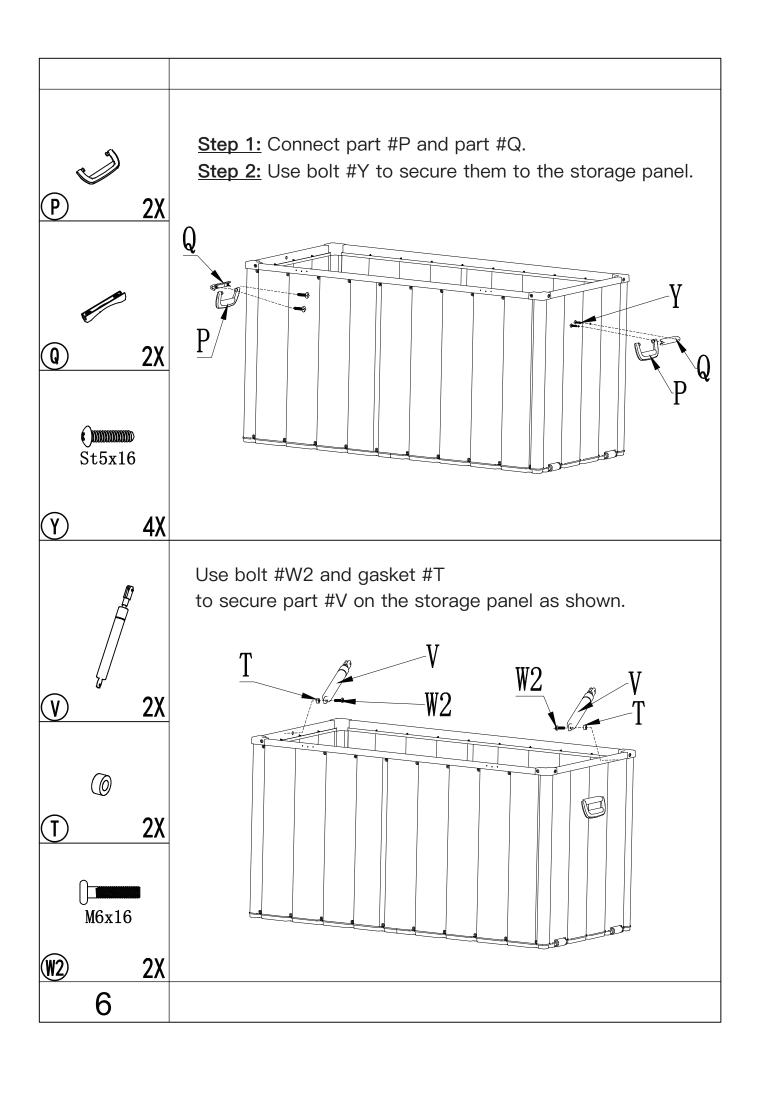

### 100 US GAL Metal Deck Box

# **ASSEMBLY MANUAL**



SKU: LNCF0545

Missing part? Damaged? Contact us via email at domiservice01@outlook.com

© Copyright 2022–2024 domi LLC. I All Rights Reserved.

### **BEFORE STARTING ASSEMBLY**

- 1 Some parts have metal edges. Please be careful when handling components. Always wear work gloves.
- ② Please check all parts and components to ensure that there are no damages or missing items BEFORE starting the construction of the product.
- ③ Please do not fully tighten the bolts prior to complete assembly.
- 4 Retain for future reference. Read carefully. For domestic use.





















### **CARE & SAFETY**

It is of utmost importance to assemble all of the parts according to the directions. Do not skip any step.

Wear safety goggles and always follow the manufacturer's instructions when using power tools.

Hot items such as recently used grills, blowtorches, etc., must not be stored in the box.

Not designed for carrying items.

Do not stand on lid.

To prevent risk of suffocation, do not allow children to play inside the box.

IF THERE ARE MISSING OR BROKEN PARTS, PLEASE DO NOT RETURN THE PRODUCT DIRETCLY.

Please log onto our website, or contact Customer Service.

## Thanks for your purchase.

At domi outdoor living, we believe in our products.

That's why we provide a 12-month warranty and

friendly, casy-to-reach after-sales service. So if you

have any ques