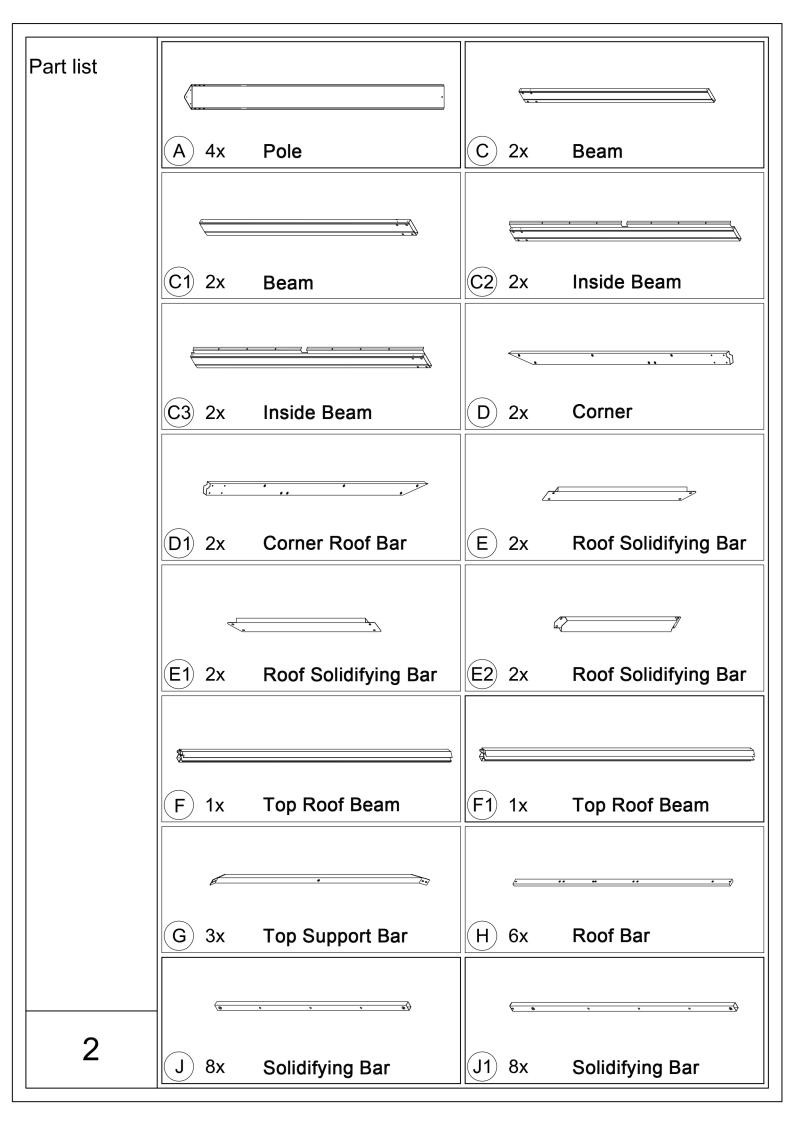

or disassemble.Please take care of children,do not let them play around when assemble or disassemble.

-Adults only for assemble or disassemble this product.

-This product is constructed with heavy duty frame, please do not lean or climb before it finish assembling.

-Even though our hardtop gazebo is sturdy,please do not stand under the gazebo during a lightning storm.

-DO NOT use this gazebo if any parts show signs of instability or damage.



Two or more people are needed for assembly.



Find out and use the hex keys in the box.



One or more ladders are necessary.



A phillips screwdriver is required.



Please wear protective glove before assembly.



Please don't fully tighten the screws prior to complete assembly.



Please wear a safety hat.



You may need prepare a drill.