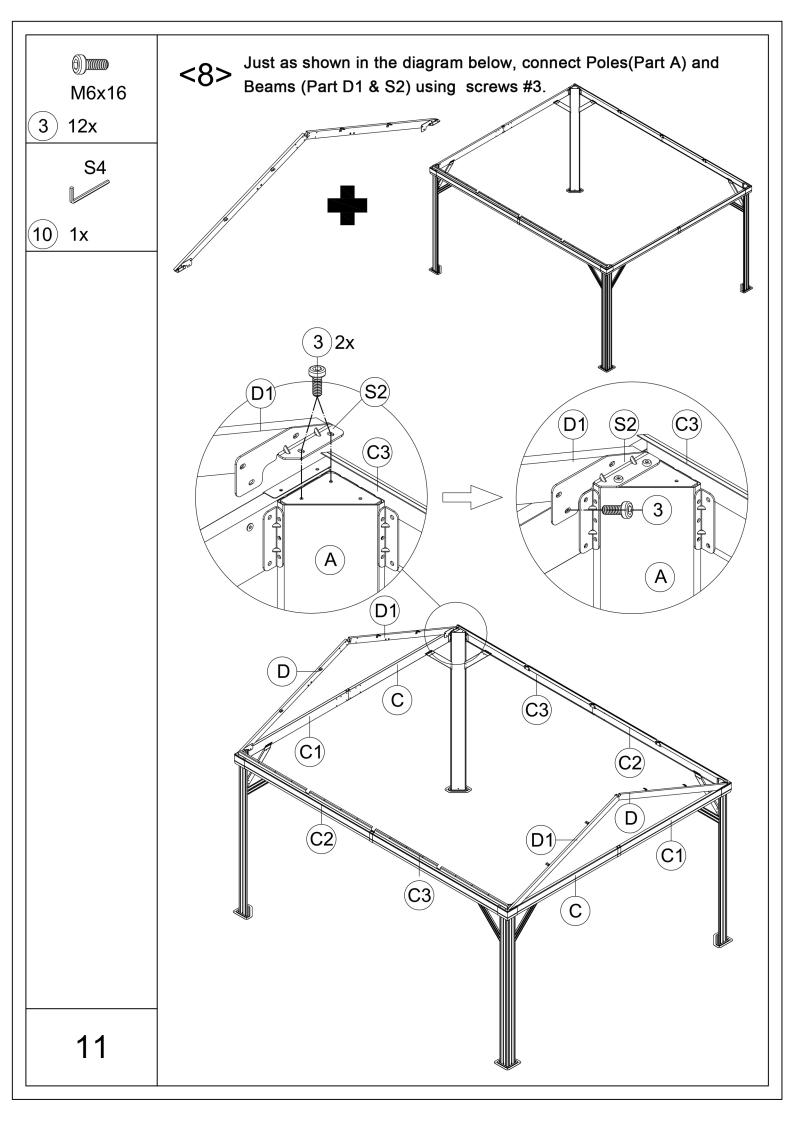

ease take care of children,do not let them play around when assemble or disassemble.

-Adults only for assemble or disassemble this product.

-This product is constructed with heavy duty frame, please do not lean or climb before it finish assembling.

-Even though our hardtop gazebo is sturdy,please do not stand under the gazebo during a lightning storm.

-DO NOT use this gazebo if any parts show signs of instability or damage.



Two or more people are needed for assembly.



Find out and use the hex keys in the box.



One or more ladders are necessary.



A phillips screwdriver is required.



Please wear protective glove before assembly.



Please don't fully tighten the screws prior to complete assembly.



Please wear a safety hat.



You may need prepare a drill.