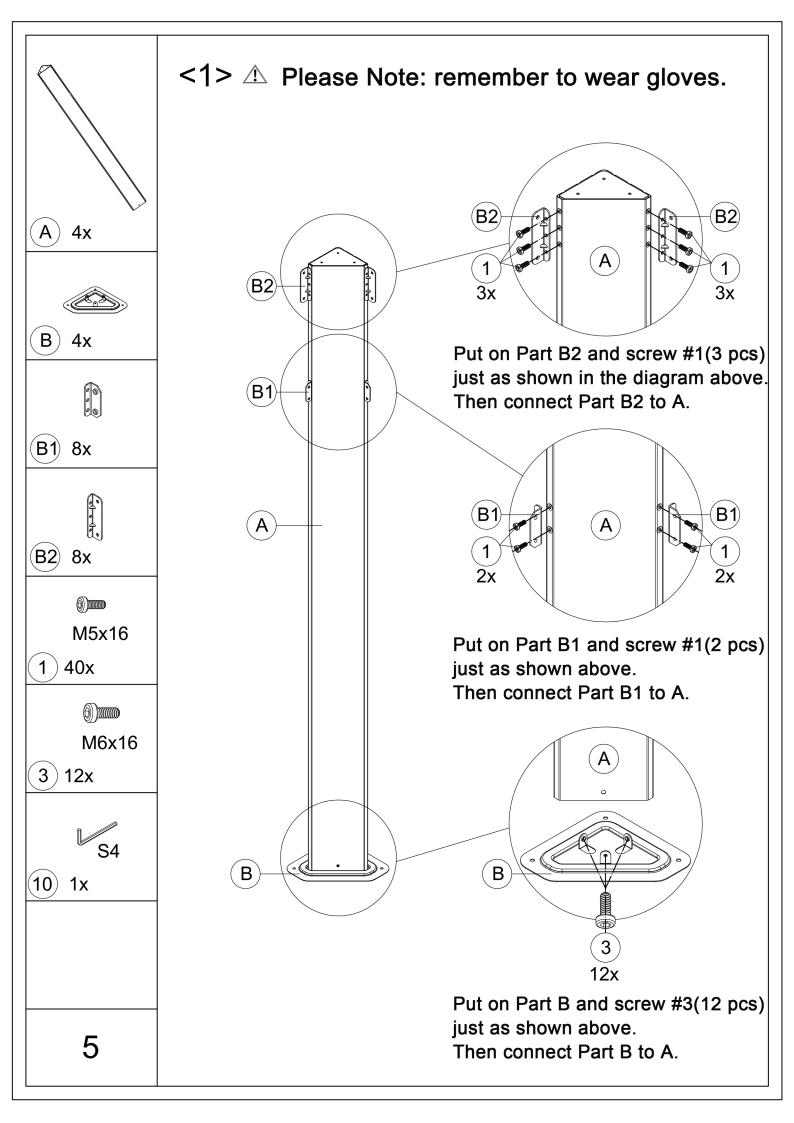

Please wear protective glove before assembly.

Please don't fully tighten the screws prior to complete assembly.

Please wear a safety hat.

You may need prepare a drill.