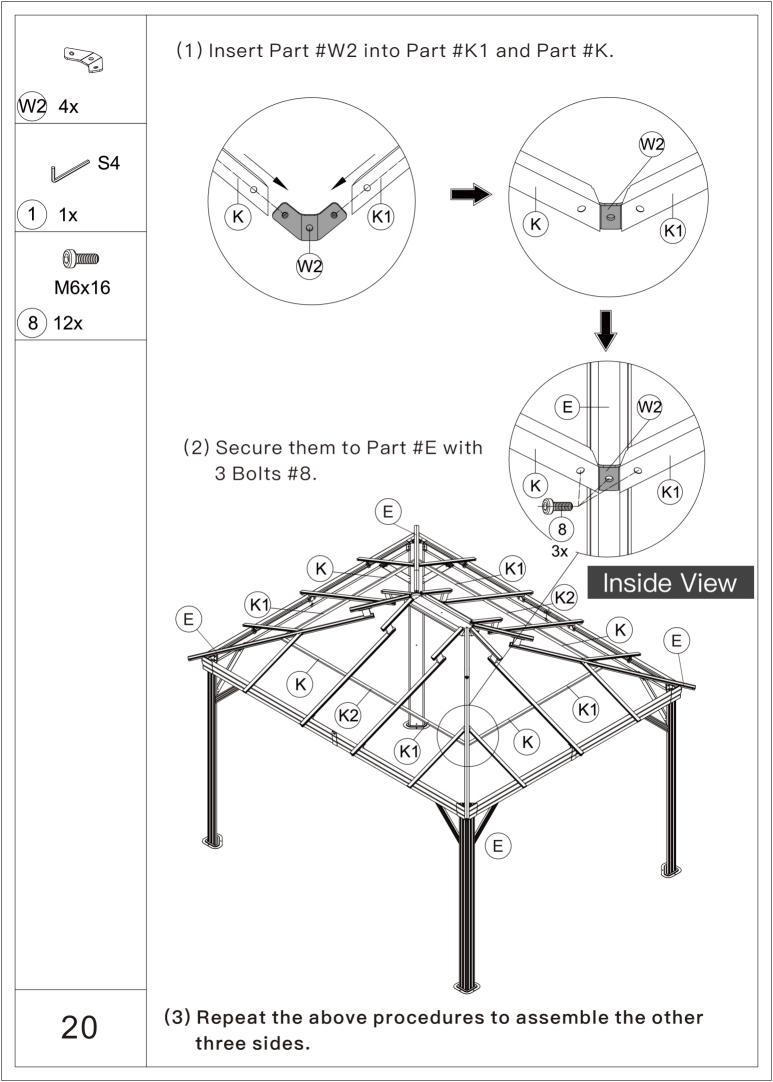

ou may need a safety goggle.



8.Do not fully tighten screws prior to complete assembly.

## Warning & Attention

-Try to assemble this product on the flat ground, otherwise it is difficult to carry out;

-It would be much easier to assemble the product with three or more people;

-After assembly, please check whether all screws are tightened, to prevent parts from falling apart.

**A** Use bolts to secure the frame to the ground to against the strong wind.







| M6x15<br>4 16x              | M6x15<br>5 16x      | M5x12<br>6 40x | )))))))<br>M6x12<br>7)12x |
|-----------------------------|---------------------|----------------|---------------------------|
| ())))))<br>M6x16<br>(8)234x | ()<br>M5x32<br>9 8x |                |                           |













































## ASSEMBLE ROOF PANELS:



26