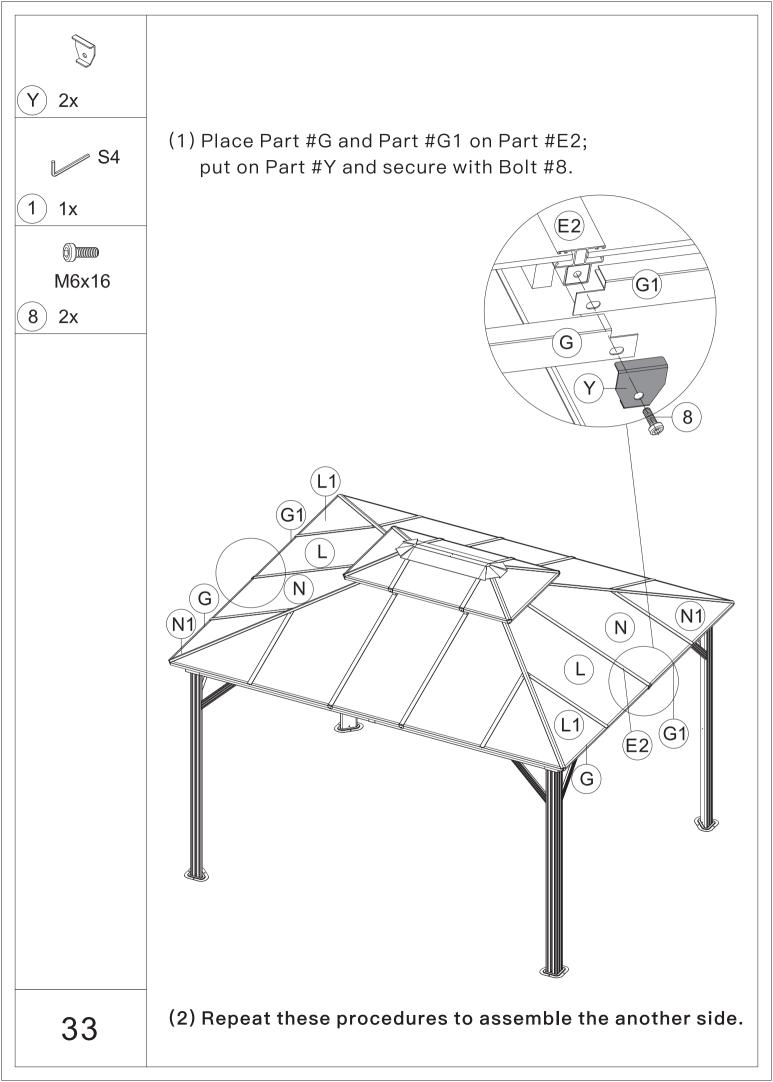

crews prior to complete assembly.

## Warning & Attention

-Try to assemble this product on the flat ground, otherwise it is difficult to carry out;

-It would be much easier to assemble the product with three or more people;

-After assembly, please check whether all screws are tightened, to prevent parts from falling apart.

**A** Use bolts to secure the frame to the ground to against the strong wind.







| M6x15<br>4 16x              | M6x15<br>5 16x      | M5x12<br>6 40x | )))))))<br>M6x12<br>7)12x |
|-----------------------------|---------------------|----------------|---------------------------|
| ())))))<br>M6x16<br>(8)234x | ()<br>M5x32<br>9 8x |                |                           |













































## ASSEMBLE ROOF PANELS:



26