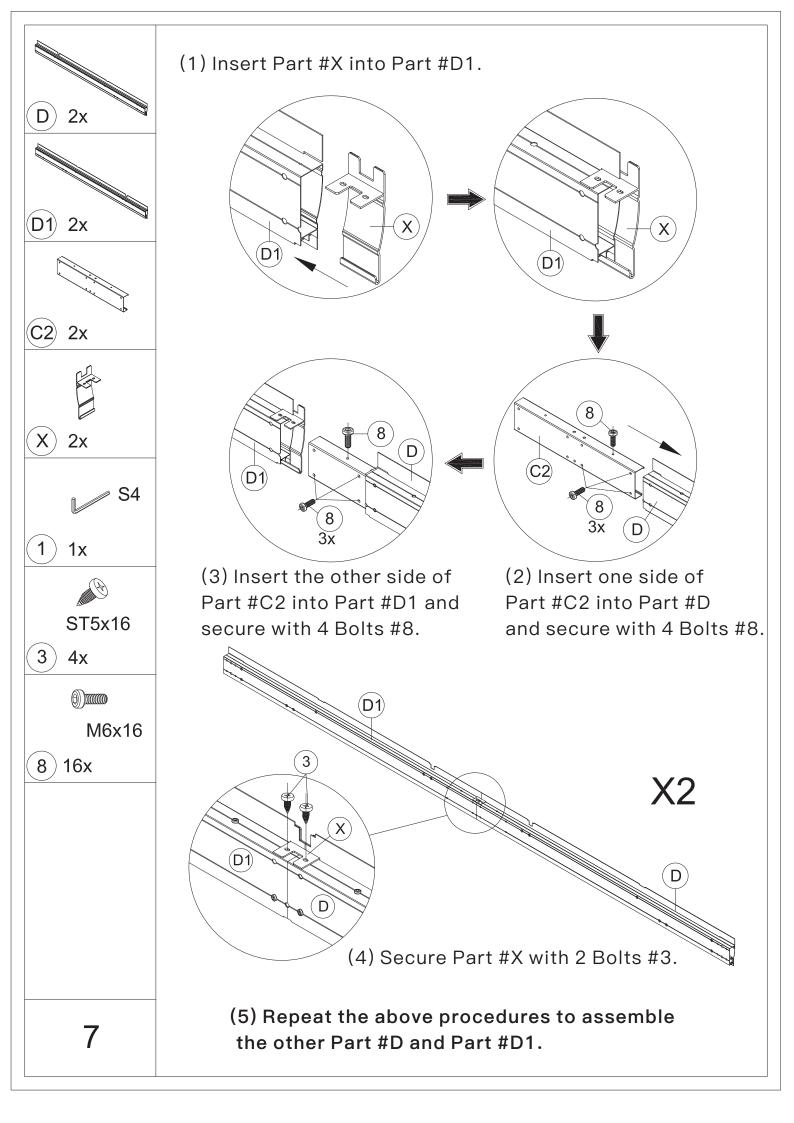

u may need a drill.



7.You may need a safety goggle.



8.Do not fully tighten screws prior to complete assembly.

## Warning & Attention

-Try to assemble this product on the flat ground, otherwise it is difficult to carry out;

-It would be much easier to assemble the product with three or more people;

-After assembly, please check whether all screws are tightened, to prevent parts from falling apart.

**A** Use bolts to secure the frame to the ground to against the strong wind.







| M6x15<br>4 16x              | M6x15<br>5 16x      | M5x12<br>6 40x | )))))))<br>M6x12<br>7)12x |
|-----------------------------|---------------------|----------------|---------------------------|
| ())))))<br>M6x16<br>(8)234x | ()<br>M5x32<br>9 8x |                |                           |













































## ASSEMBLE ROOF PANELS:



26