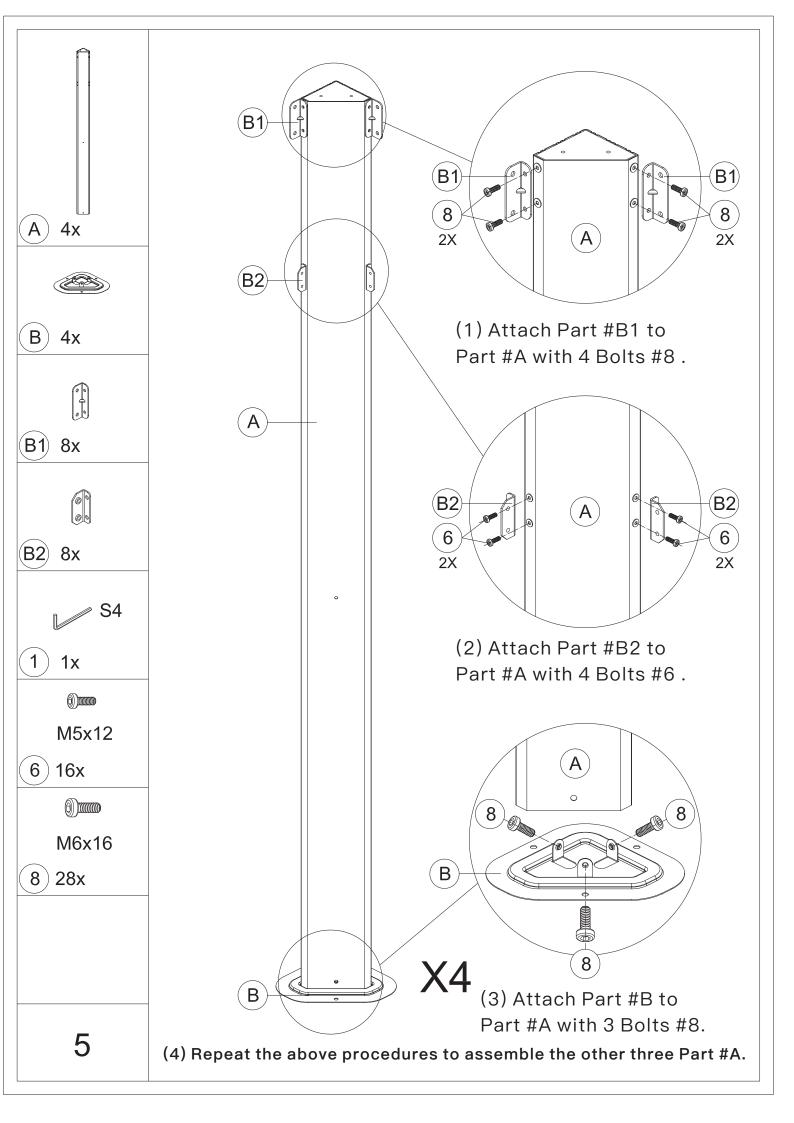

, you may need a drill.



7.You may need a safety goggle.



8.Do not fully tighten screws prior to complete assembly.

## Warning & Attention

-Try to assemble this product on the flat ground, otherwise it is difficult to carry out;

-It would be much easier to assemble the product with three or more people;

-After assembly, please check whether all screws are tightened, to prevent parts from falling apart.

**A** Use bolts to secure the frame to the ground to against the strong wind.







| M6x15<br>4 16x              | M6x15<br>5 16x      | M5x12<br>6 40x | )))))))<br>M6x12<br>7)12x |
|-----------------------------|---------------------|----------------|---------------------------|
| ())))))<br>M6x16<br>(8)234x | ()<br>M5x32<br>9 8x |                |                           |













































## ASSEMBLE ROOF PANELS:



26