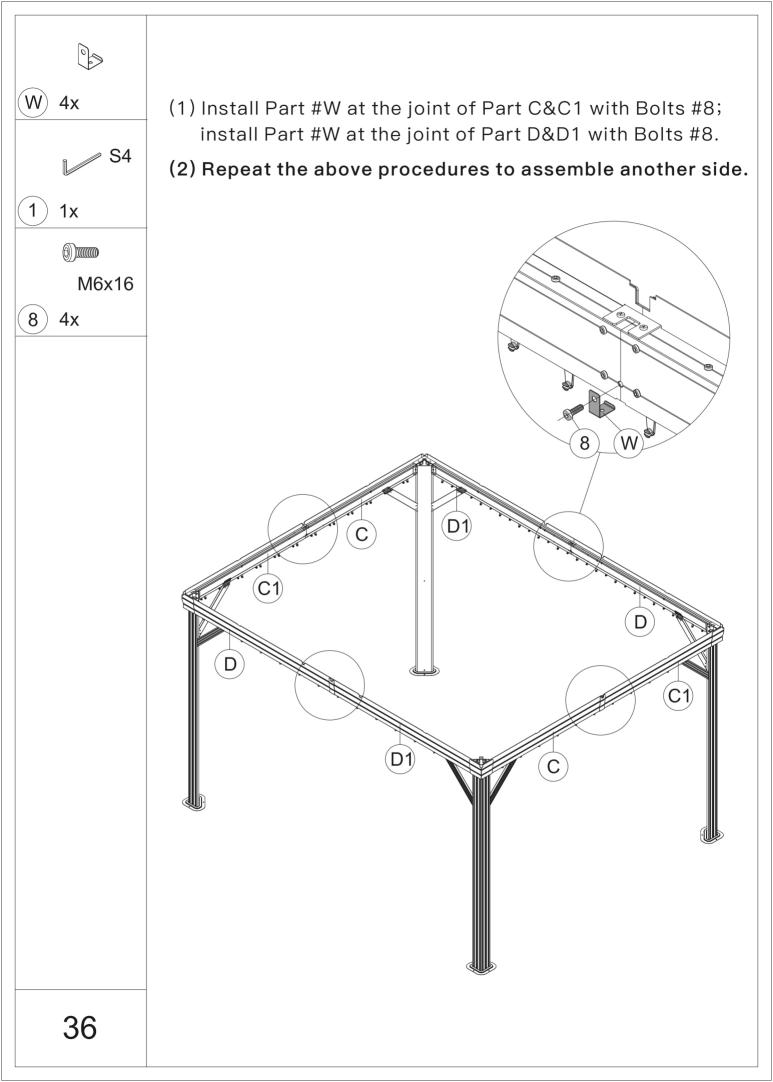

prior to complete assembly.

## Warning & Attention

-Try to assemble this product on the flat ground, otherwise it is difficult to carry out;

-It would be much easier to assemble the product with three or more people;

-After assembly, please check whether all screws are tightened, to prevent parts from falling apart.

**A** Use bolts to secure the frame to the ground to against the strong wind.







| M6x15<br>4 16x              | M6x15<br>5 16x      | M5x12<br>6 40x | )))))))<br>M6x12<br>7)12x |
|-----------------------------|---------------------|----------------|---------------------------|
| ())))))<br>M6x16<br>(8)234x | ()<br>M5x32<br>9 8x |                |                           |













































## ASSEMBLE ROOF PANELS:



26