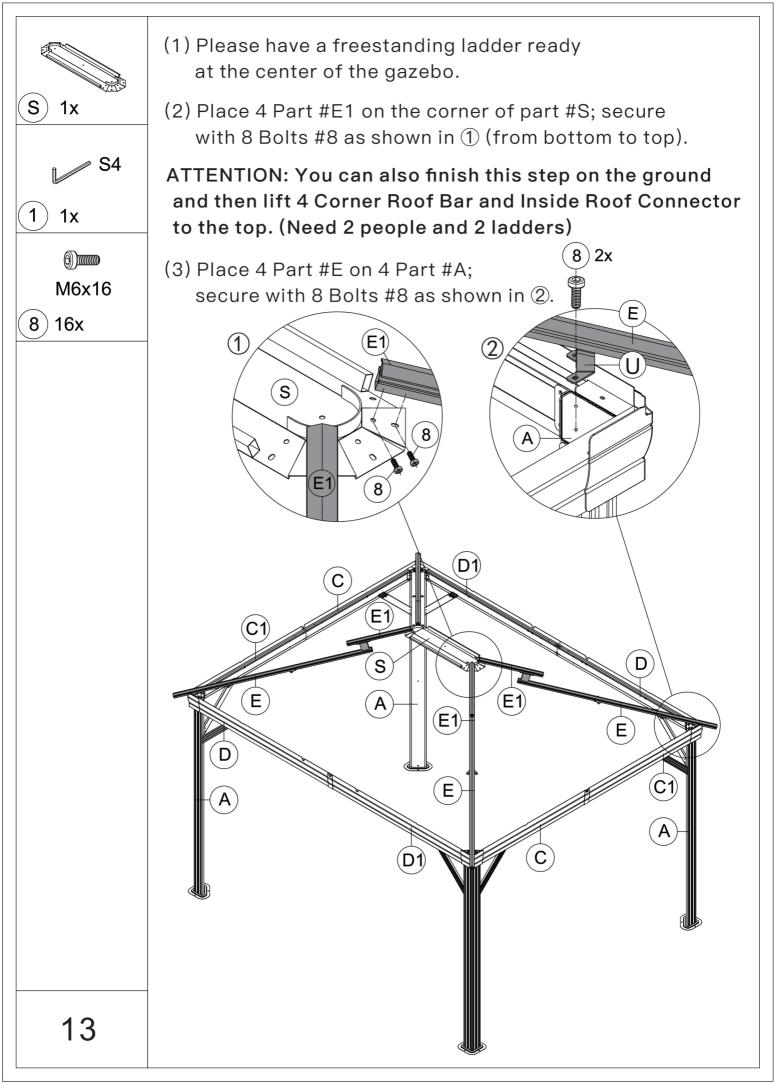

drill.



7.You may need a safety goggle.



8.Do not fully tighten screws prior to complete assembly.

## Warning & Attention

-Try to assemble this product on the flat ground, otherwise it is difficult to carry out;

-It would be much easier to assemble the product with three or more people;

-After assembly, please check whether all screws are tightened, to prevent parts from falling apart.

**A** Use bolts to secure the frame to the ground to against the strong wind.







| M6x15<br>4 16x              | M6x15<br>5 16x      | M5x12<br>6 40x | )))))))<br>M6x12<br>7)12x |
|-----------------------------|---------------------|----------------|---------------------------|
| ())))))<br>M6x16<br>(8)234x | ()<br>M5x32<br>9 8x |                |                           |













































## ASSEMBLE ROOF PANELS:



26