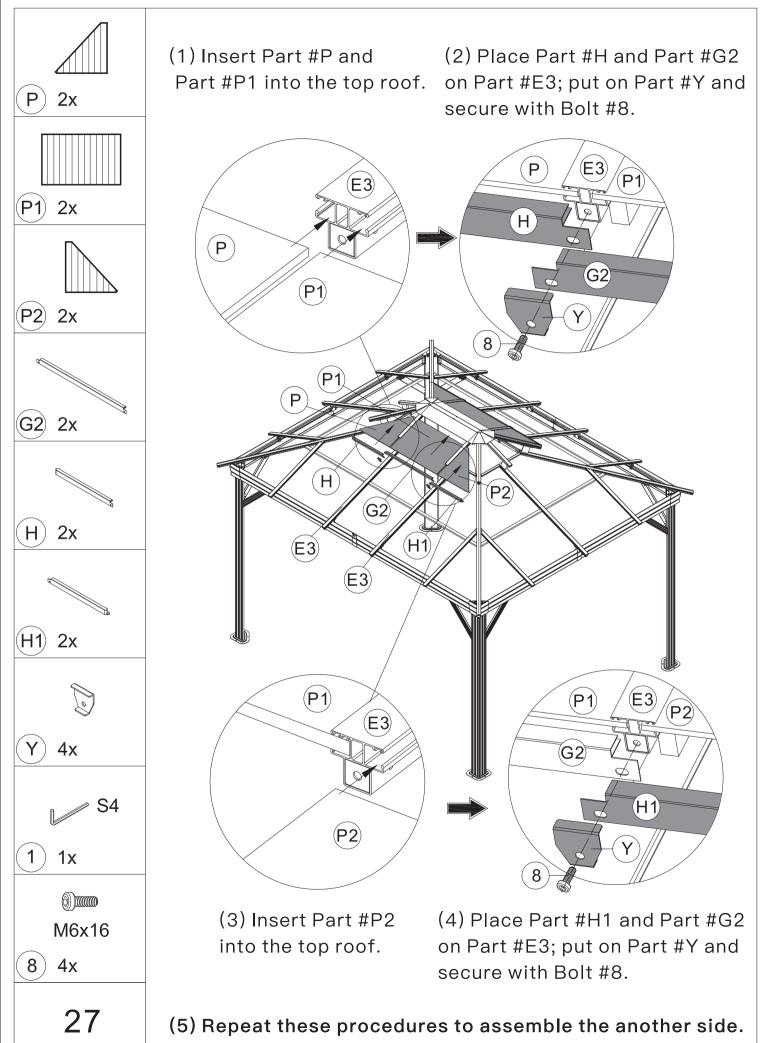

ly tighten screws prior to complete assembly.

## Warning & Attention

-Try to assemble this product on the flat ground, otherwise it is difficult to carry out;

-It would be much easier to assemble the product with three or more people;

-After assembly, please check whether all screws are tightened, to prevent parts from falling apart.

**A** Use bolts to secure the frame to the ground to against the strong wind.







| M6x15<br>4 16x              | M6x15<br>5 16x      | M5x12<br>6 40x | )))))))<br>M6x12<br>7)12x |
|-----------------------------|---------------------|----------------|---------------------------|
| ())))))<br>M6x16<br>(8)234x | ()<br>M5x32<br>9 8x |                |                           |













































## ASSEMBLE ROOF PANELS:



26