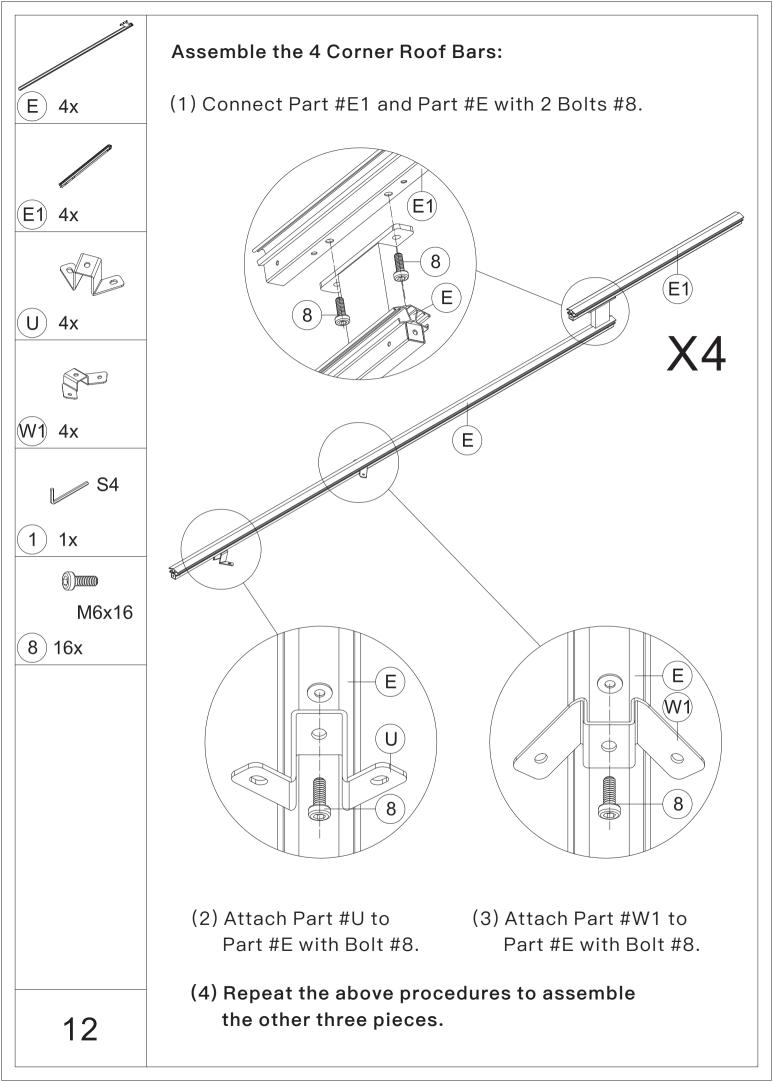

a drill.



7.You may need a safety goggle.



8.Do not fully tighten screws prior to complete assembly.

## Warning & Attention

-Try to assemble this product on the flat ground, otherwise it is difficult to carry out;

-It would be much easier to assemble the product with three or more people;

-After assembly, please check whether all screws are tightened, to prevent parts from falling apart.

**A** Use bolts to secure the frame to the ground to against the strong wind.







| M6x15<br>4 16x              | M6x15<br>5 16x      | M5x12<br>6 40x | )))))))<br>M6x12<br>7)12x |
|-----------------------------|---------------------|----------------|---------------------------|
| ())))))<br>M6x16<br>(8)234x | ()<br>M5x32<br>9 8x |                |                           |













































## ASSEMBLE ROOF PANELS:



26