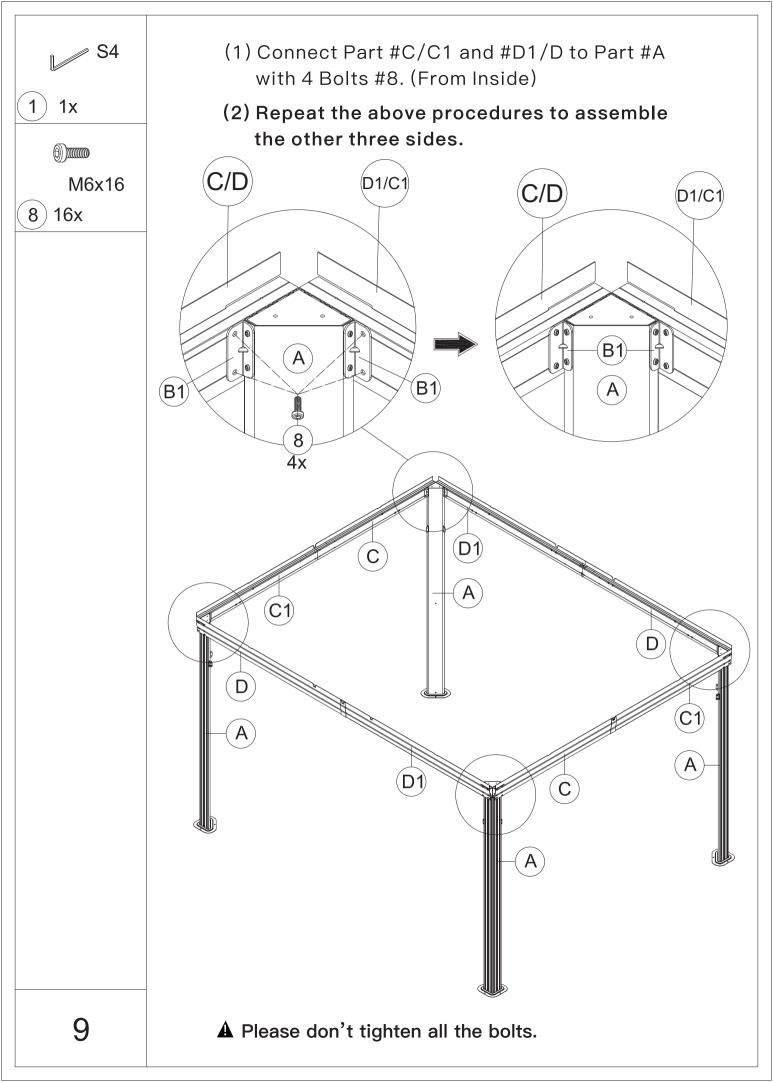

y need a drill.



7.You may need a safety goggle.



8.Do not fully tighten screws prior to complete assembly.

## Warning & Attention

-Try to assemble this product on the flat ground, otherwise it is difficult to carry out;

-It would be much easier to assemble the product with three or more people;

-After assembly, please check whether all screws are tightened, to prevent parts from falling apart.

**A** Use bolts to secure the frame to the ground to against the strong wind.







| M6x15<br>4 16x              | M6x15<br>5 16x      | M5x12<br>6 40x | )))))))<br>M6x12<br>7)12x |
|-----------------------------|---------------------|----------------|---------------------------|
| ())))))<br>M6x16<br>(8)234x | ()<br>M5x32<br>9 8x |                |                           |













































## ASSEMBLE ROOF PANELS:



26