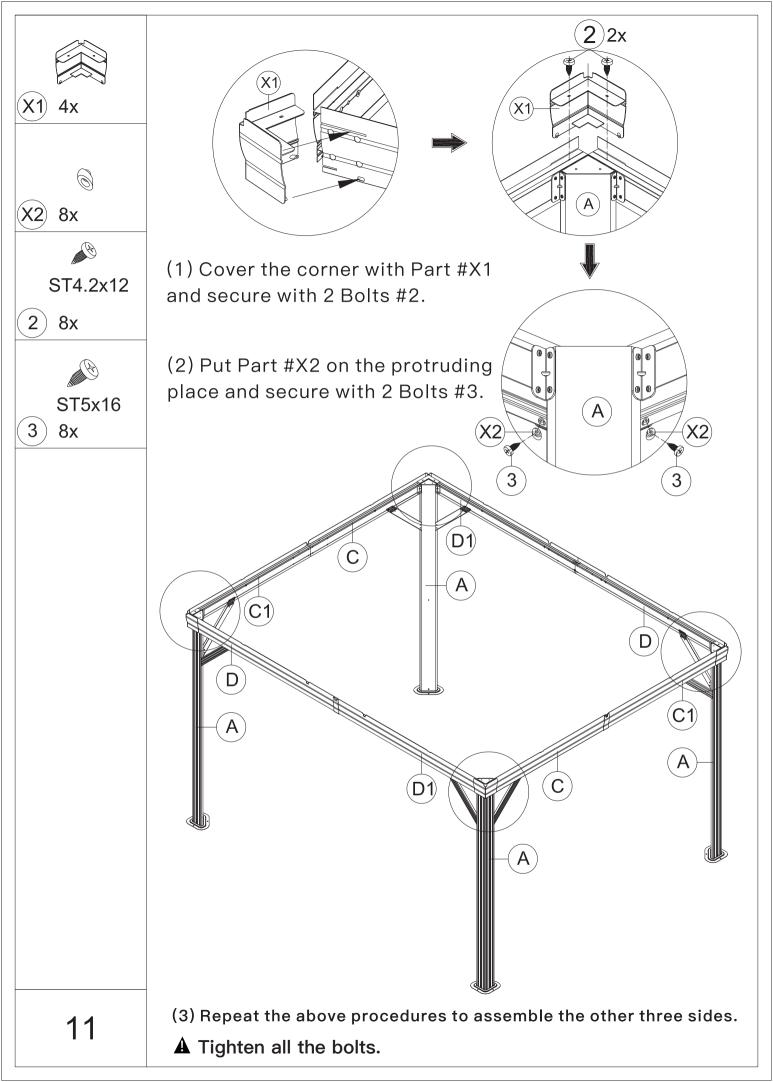

ed a drill.



7.You may need a safety goggle.



8.Do not fully tighten screws prior to complete assembly.

## Warning & Attention

-Try to assemble this product on the flat ground, otherwise it is difficult to carry out;

-It would be much easier to assemble the product with three or more people;

-After assembly, please check whether all screws are tightened, to prevent parts from falling apart.

**A** Use bolts to secure the frame to the ground to against the strong wind.







| M6x15<br>4 16x              | M6x15<br>5 16x      | M5x12<br>6 40x | )))))))<br>M6x12<br>7)12x |
|-----------------------------|---------------------|----------------|---------------------------|
| ())))))<br>M6x16<br>(8)234x | ()<br>M5x32<br>9 8x |                |                           |













































## ASSEMBLE ROOF PANELS:



26