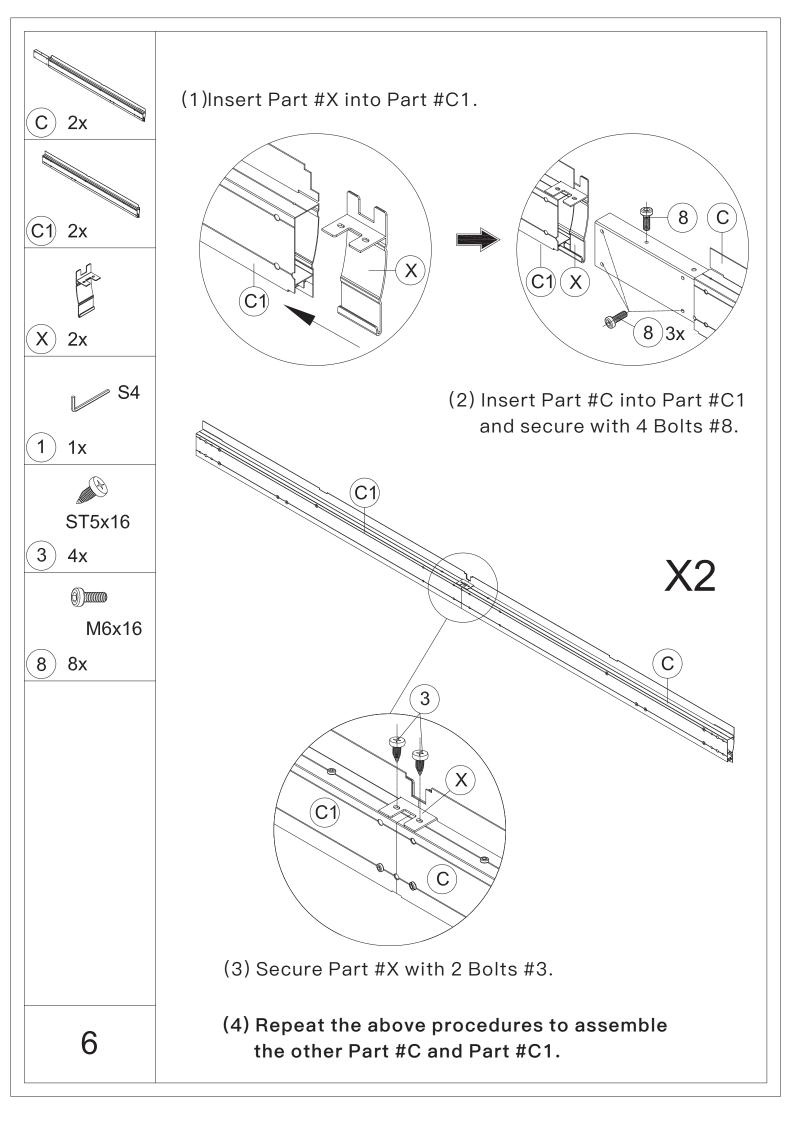

you may need a drill.



7.You may need a safety goggle.



8.Do not fully tighten screws prior to complete assembly.

## Warning & Attention

-Try to assemble this product on the flat ground, otherwise it is difficult to carry out;

-It would be much easier to assemble the product with three or more people;

-After assembly, please check whether all screws are tightened, to prevent parts from falling apart.

**A** Use bolts to secure the frame to the ground to against the strong wind.







| M6x15<br>4 16x              | M6x15<br>5 16x      | M5x12<br>6 40x | )))))))<br>M6x12<br>7)12x |
|-----------------------------|---------------------|----------------|---------------------------|
| ())))))<br>M6x16<br>(8)234x | ()<br>M5x32<br>9 8x |                |                           |













































## ASSEMBLE ROOF PANELS:



26