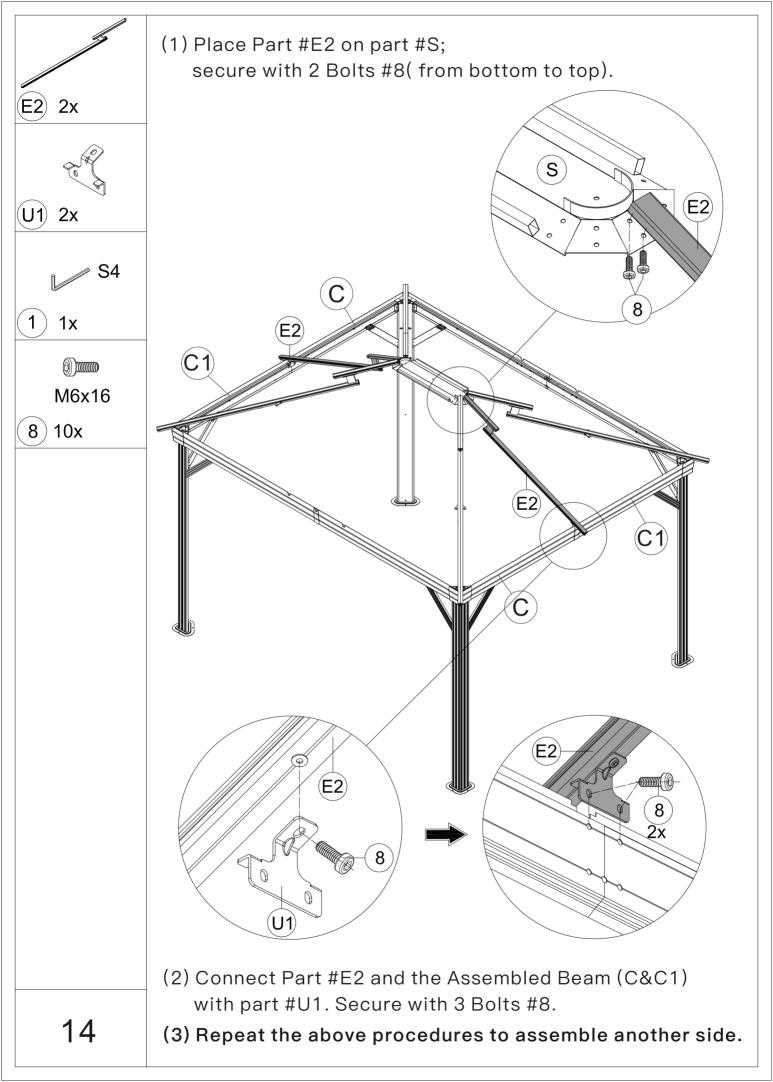

rill.



7.You may need a safety goggle.



8.Do not fully tighten screws prior to complete assembly.

## Warning & Attention

-Try to assemble this product on the flat ground, otherwise it is difficult to carry out;

-It would be much easier to assemble the product with three or more people;

-After assembly, please check whether all screws are tightened, to prevent parts from falling apart.

**A** Use bolts to secure the frame to the ground to against the strong wind.







| M6x15<br>4 16x              | M6x15<br>5 16x      | M5x12<br>6 40x | )))))))<br>M6x12<br>7)12x |
|-----------------------------|---------------------|----------------|---------------------------|
| ())))))<br>M6x16<br>(8)234x | ()<br>M5x32<br>9 8x |                |                           |













































## ASSEMBLE ROOF PANELS:



26