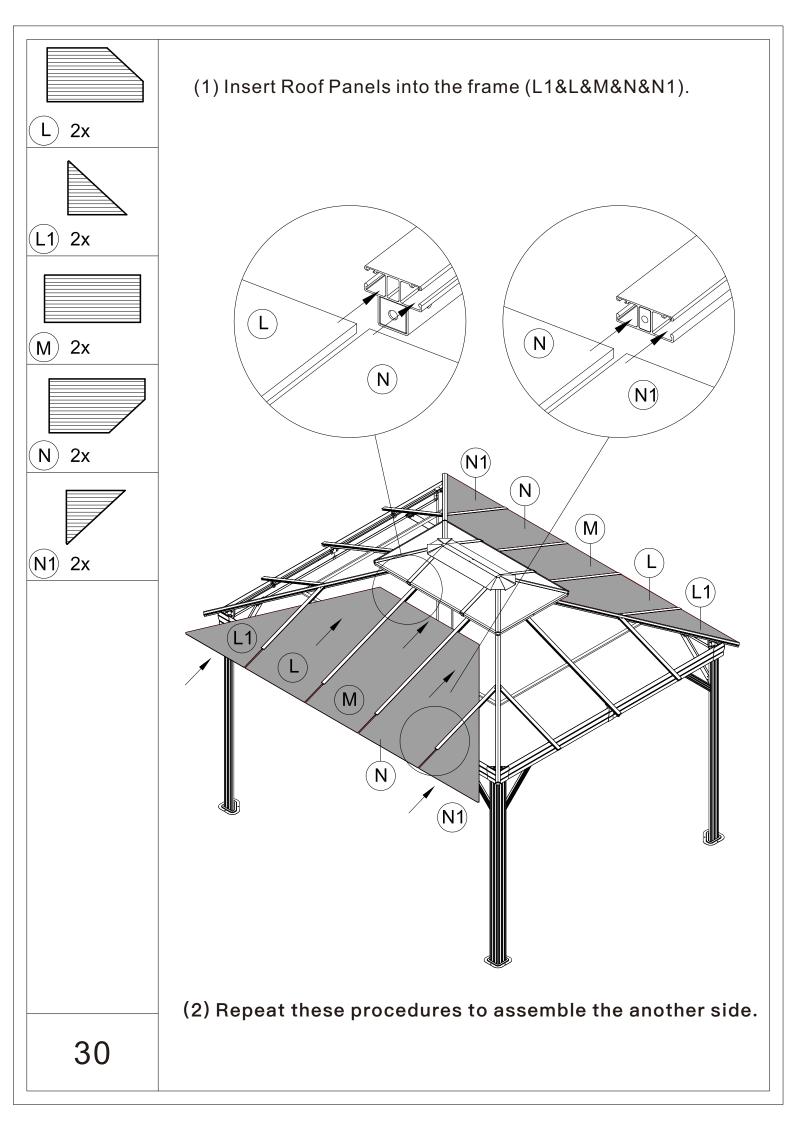

hten screws prior to complete assembly.

## Warning & Attention

-Try to assemble this product on the flat ground, otherwise it is difficult to carry out;

-It would be much easier to assemble the product with three or more people;

-After assembly, please check whether all screws are tightened, to prevent parts from falling apart.

**A** Use bolts to secure the frame to the ground to against the strong wind.







| M6x15<br>4 16x              | M6x15<br>5 16x      | M5x12<br>6 40x | )))))))<br>M6x12<br>7)12x |
|-----------------------------|---------------------|----------------|---------------------------|
| ())))))<br>M6x16<br>(8)234x | ()<br>M5x32<br>9 8x |                |                           |













































## ASSEMBLE ROOF PANELS:



26