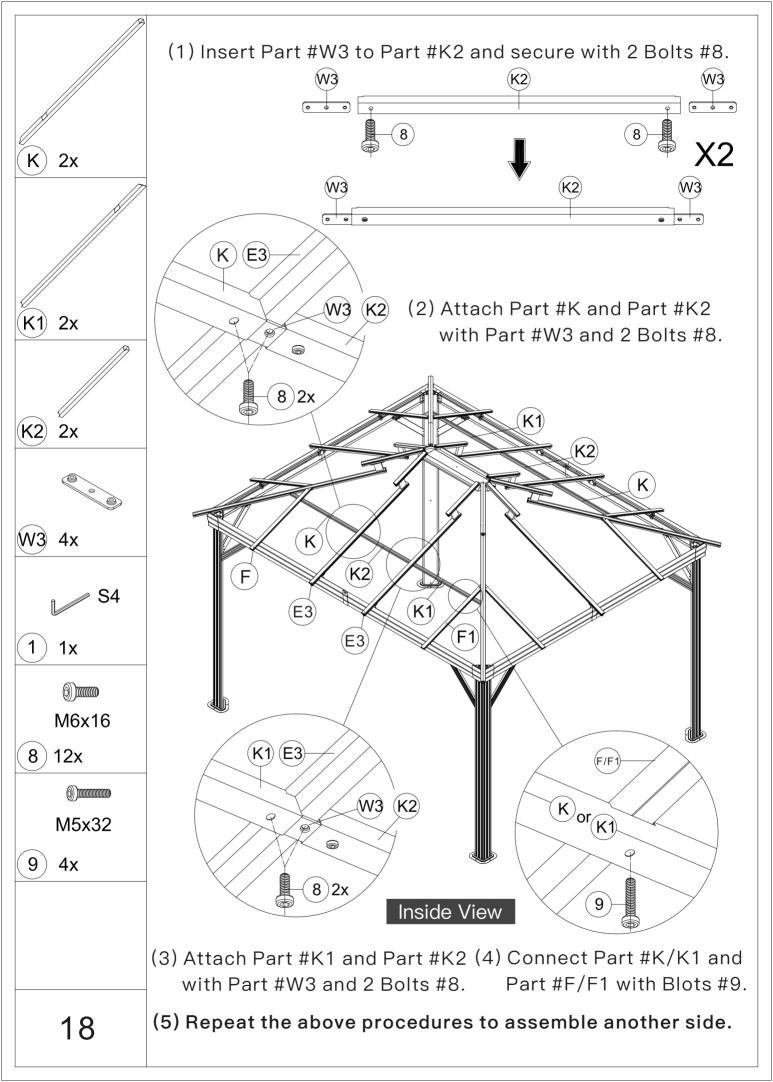

7.You may need a safety goggle.



8.Do not fully tighten screws prior to complete assembly.

## Warning & Attention

-Try to assemble this product on the flat ground, otherwise it is difficult to carry out;

-It would be much easier to assemble the product with three or more people;

-After assembly, please check whether all screws are tightened, to prevent parts from falling apart.

**A** Use bolts to secure the frame to the ground to against the strong wind.







| M6x15<br>4 16x              | M6x15<br>5 16x      | M5x12<br>6 40x | )))))))<br>M6x12<br>7)12x |
|-----------------------------|---------------------|----------------|---------------------------|
| ())))))<br>M6x16<br>(8)234x | ()<br>M5x32<br>9 8x |                |                           |













































## ASSEMBLE ROOF PANELS:



26