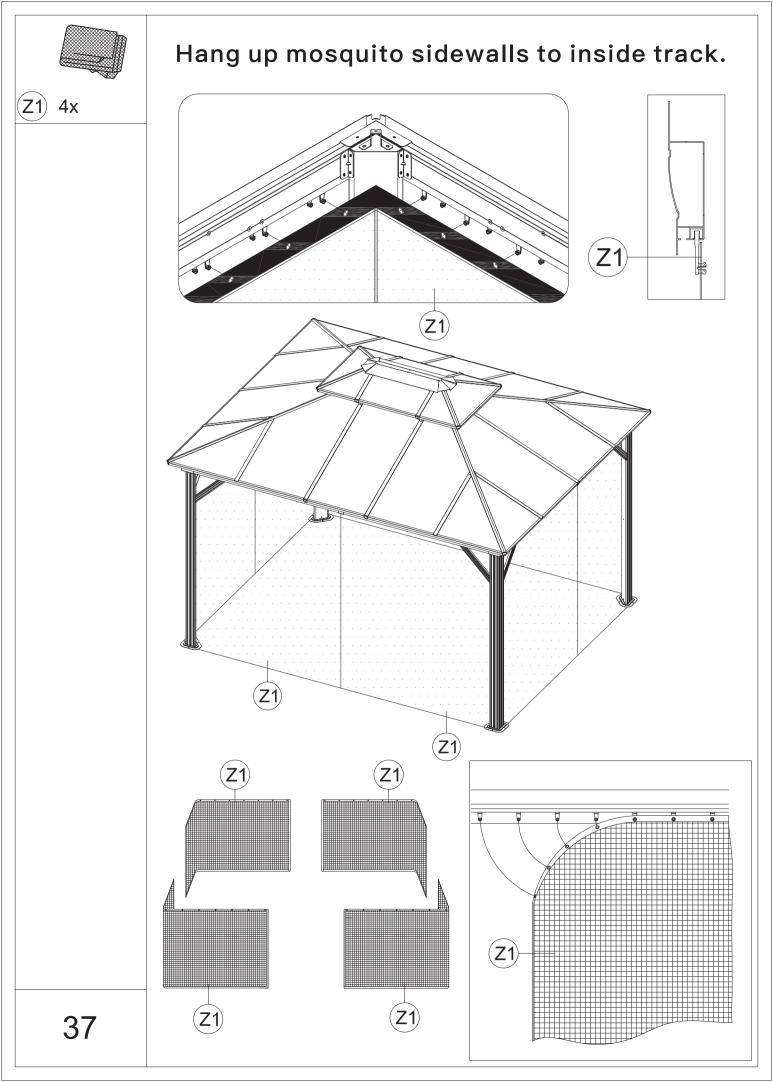

ior to complete assembly.

## Warning & Attention

-Try to assemble this product on the flat ground, otherwise it is difficult to carry out;

-It would be much easier to assemble the product with three or more people;

-After assembly, please check whether all screws are tightened, to prevent parts from falling apart.

**A** Use bolts to secure the frame to the ground to against the strong wind.







| M6x15<br>4 16x              | M6x15<br>5 16x      | M5x12<br>6 40x | )))))))<br>M6x12<br>7)12x |
|-----------------------------|---------------------|----------------|---------------------------|
| ())))))<br>M6x16<br>(8)234x | ()<br>M5x32<br>9 8x |                |                           |













































## ASSEMBLE ROOF PANELS:



26