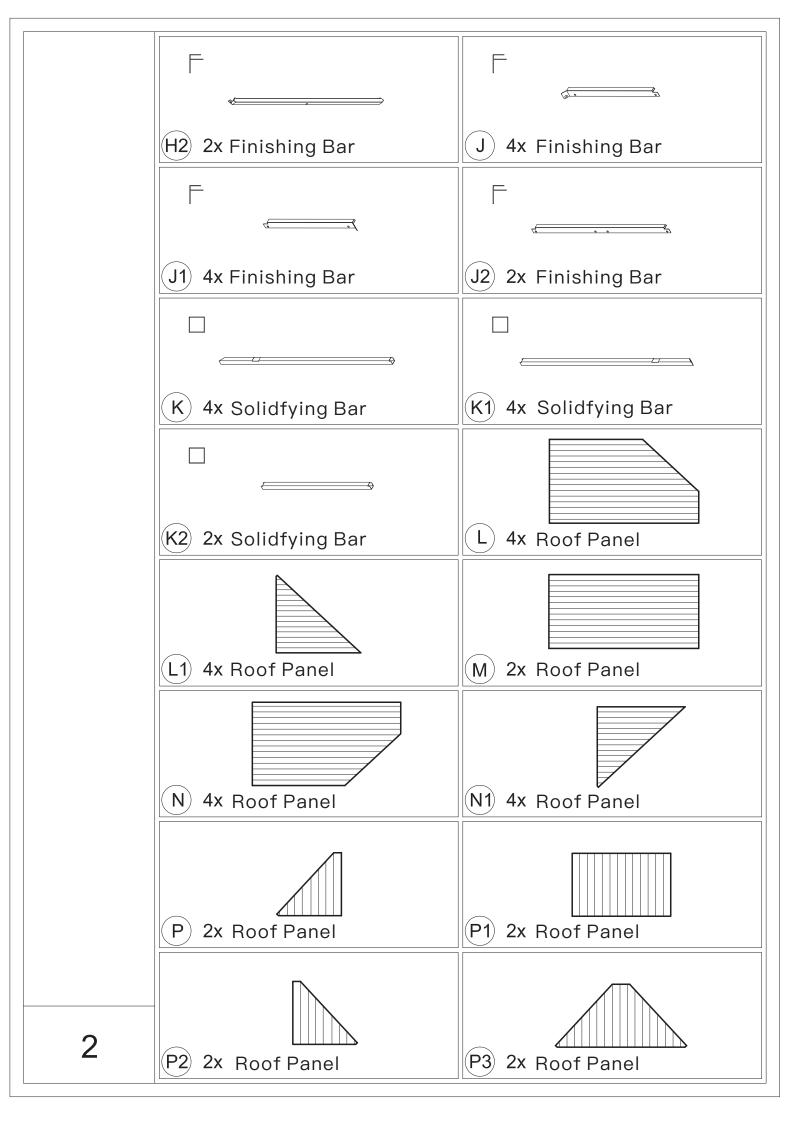

## Pre-assembly



1.Two or more people are required for assembly.



2.You will need one or more stepladders.



3. Wearing protective gloves is recommended.



4.You may need a safety hat.



5.Please use a Phillips screw driver.



6.For ease of construction, you may need a drill.



7.You may need a safety goggle.



8.Do not fully tighten screws prior to complete assembly.

## Warning & Attention

-Try to assemble this product on the flat ground, otherwise it is difficult to carry out;

-It would be much easier to assemble the product with three or more people;

-After assembly, please check whether all screws are tightened, to prevent parts from falling apart.

**A** Use bolts to secure the frame to the ground to against the strong wind.







| M6x15<br>4 16x              | M6x15<br>5 16x      | M5x12<br>6 40x | )))))))<br>M6x12<br>7)12x |
|-----------------------------|---------------------|----------------|---------------------------|
| ())))))<br>M6x16<br>(8)234x | ()<br>M5x32<br>9 8x |                |                           |













































## ASSEMBLE ROOF PANELS:



26