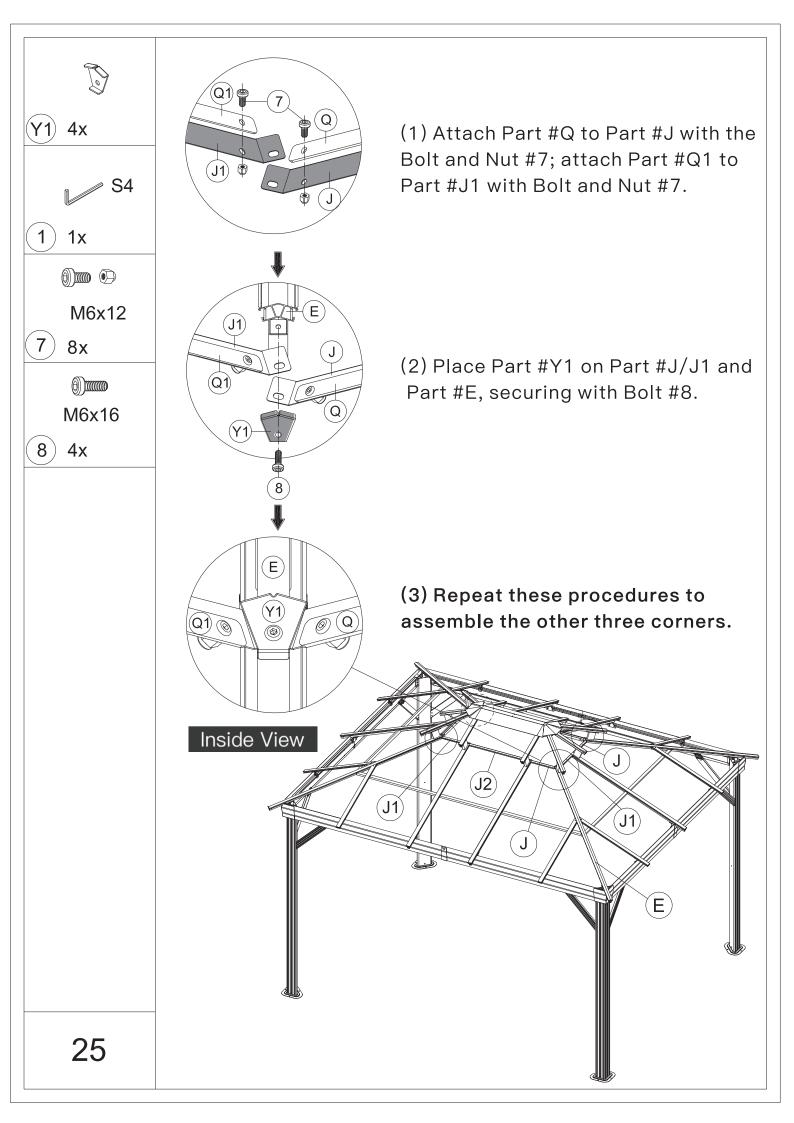

d a safety goggle.



8.Do not fully tighten screws prior to complete assembly.

## Warning & Attention

-Try to assemble this product on the flat ground, otherwise it is difficult to carry out;

-It would be much easier to assemble the product with three or more people;

-After assembly, please check whether all screws are tightened, to prevent parts from falling apart.

**A** Use bolts to secure the frame to the ground to against the strong wind.







| M6x15<br>4 16x              | M6x15<br>5 16x      | M5x12<br>6 40x | )))))))<br>M6x12<br>7)12x |
|-----------------------------|---------------------|----------------|---------------------------|
| ())))))<br>M6x16<br>(8)234x | ()<br>M5x32<br>9 8x |                |                           |













































## ASSEMBLE ROOF PANELS:



26