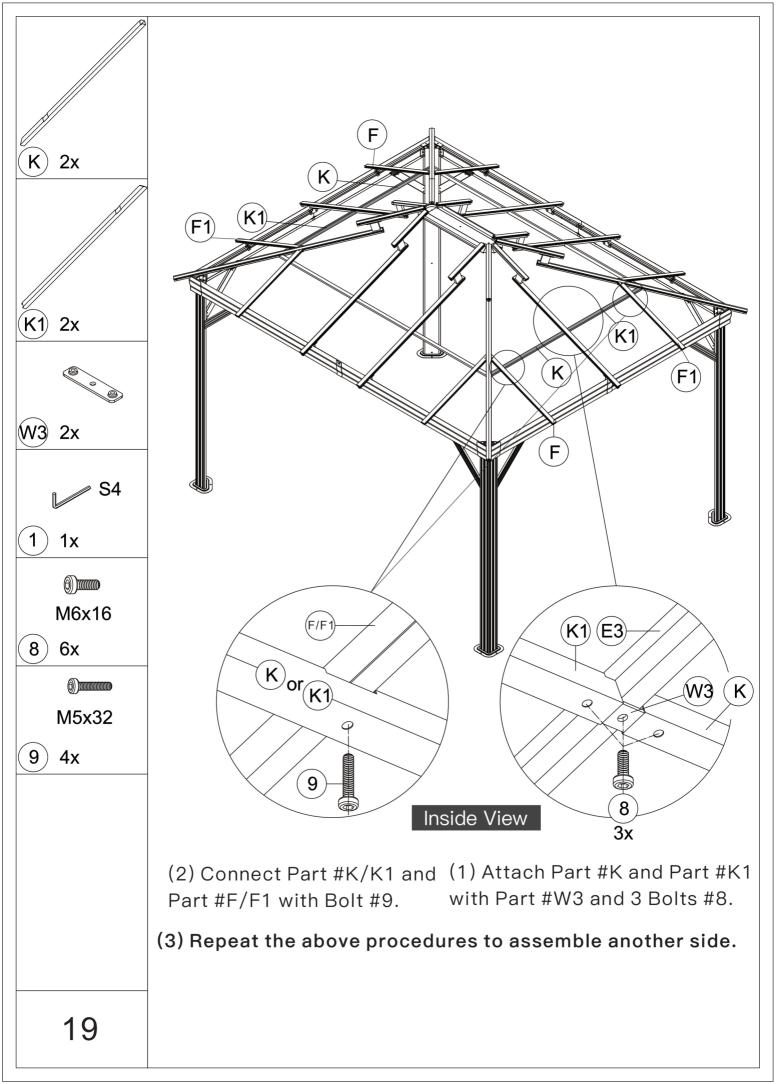

.You may need a safety goggle.



8.Do not fully tighten screws prior to complete assembly.

## Warning & Attention

-Try to assemble this product on the flat ground, otherwise it is difficult to carry out;

-It would be much easier to assemble the product with three or more people;

-After assembly, please check whether all screws are tightened, to prevent parts from falling apart.

**A** Use bolts to secure the frame to the ground to against the strong wind.







| M6x15<br>4 16x              | M6x15<br>5 16x      | M5x12<br>6 40x | )))))))<br>M6x12<br>7)12x |
|-----------------------------|---------------------|----------------|---------------------------|
| ())))))<br>M6x16<br>(8)234x | ()<br>M5x32<br>9 8x |                |                           |













































## ASSEMBLE ROOF PANELS:



26