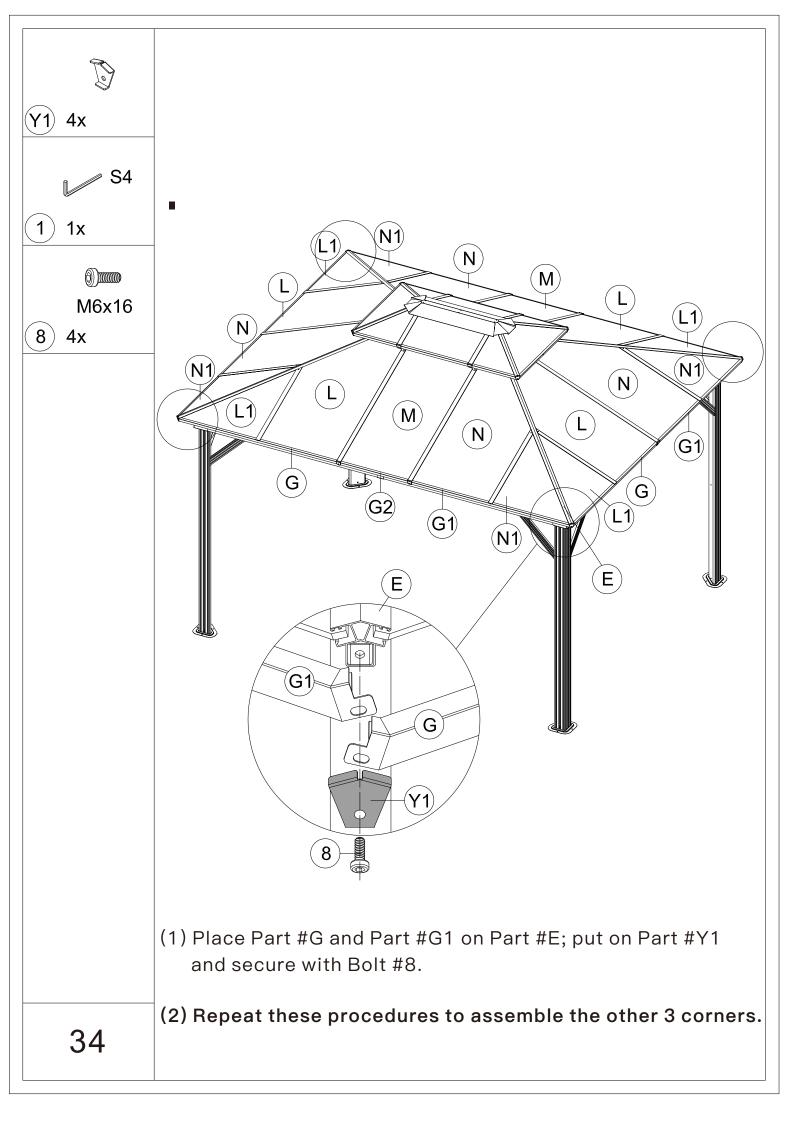

ews prior to complete assembly.

## Warning & Attention

-Try to assemble this product on the flat ground, otherwise it is difficult to carry out;

-It would be much easier to assemble the product with three or more people;

-After assembly, please check whether all screws are tightened, to prevent parts from falling apart.

**A** Use bolts to secure the frame to the ground to against the strong wind.







| M6x15<br>4 16x              | M6x15<br>5 16x      | M5x12<br>6 40x | )))))))<br>M6x12<br>7)12x |
|-----------------------------|---------------------|----------------|---------------------------|
| ())))))<br>M6x16<br>(8)234x | ()<br>M5x32<br>9 8x |                |                           |













































## ASSEMBLE ROOF PANELS:



26