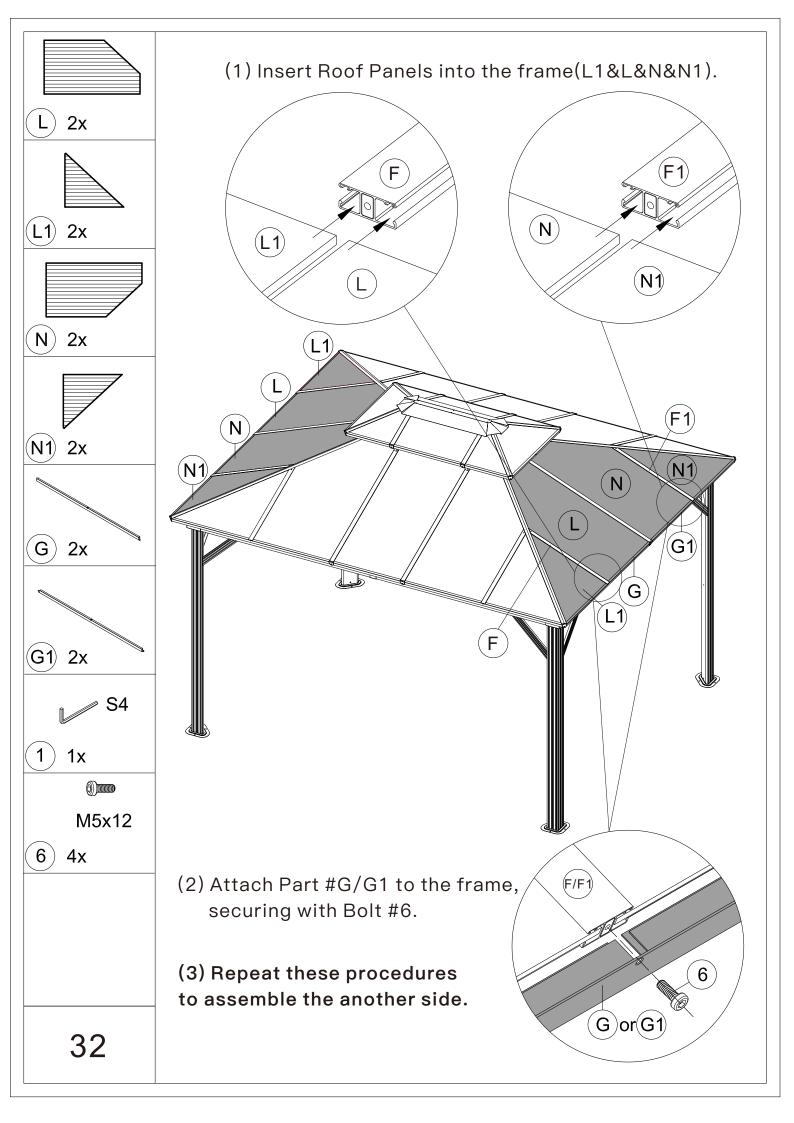

screws prior to complete assembly.

## Warning & Attention

-Try to assemble this product on the flat ground, otherwise it is difficult to carry out;

-It would be much easier to assemble the product with three or more people;

-After assembly, please check whether all screws are tightened, to prevent parts from falling apart.

**A** Use bolts to secure the frame to the ground to against the strong wind.







| M6x15<br>4 16x              | M6x15<br>5 16x      | M5x12<br>6 40x | )))))))<br>M6x12<br>7)12x |
|-----------------------------|---------------------|----------------|---------------------------|
| ())))))<br>M6x16<br>(8)234x | ()<br>M5x32<br>9 8x |                |                           |













































## ASSEMBLE ROOF PANELS:



26