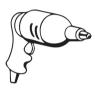

6.For ease of construction, you may need a drill.

7.You may need a safety goggle.

8.Do not fully tighten screws prior to complete assembly.