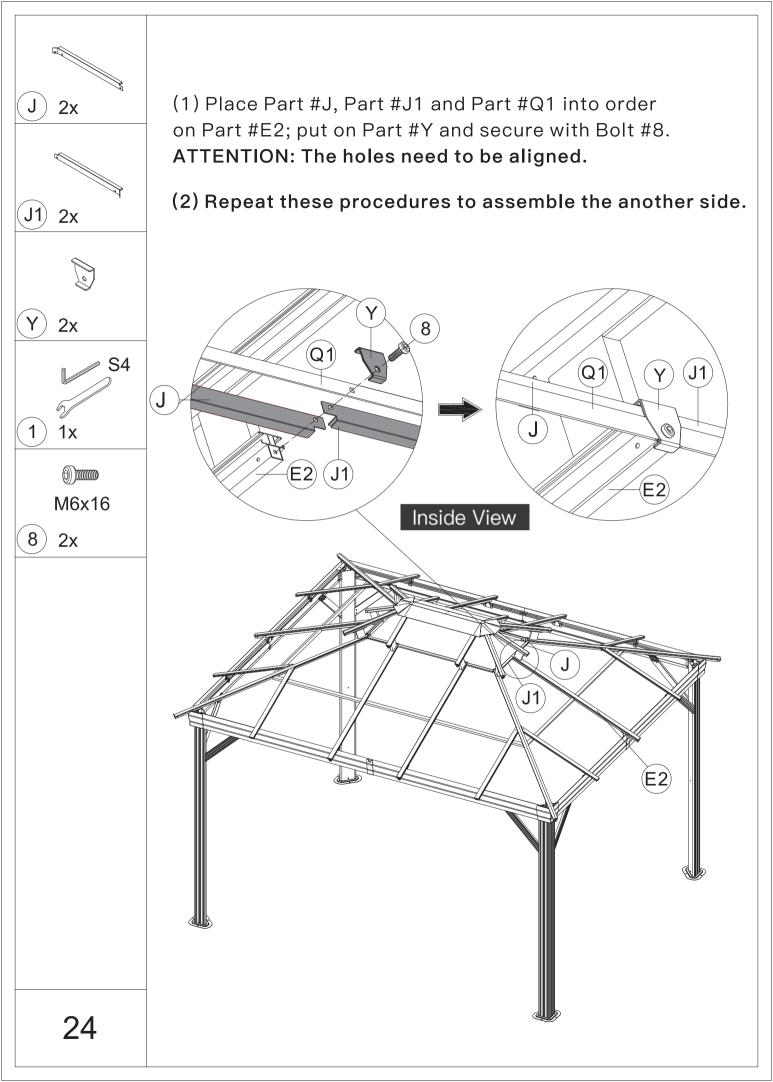

eed a safety goggle.



8.Do not fully tighten screws prior to complete assembly.

## Warning & Attention

-Try to assemble this product on the flat ground, otherwise it is difficult to carry out;

-It would be much easier to assemble the product with three or more people;

-After assembly, please check whether all screws are tightened, to prevent parts from falling apart.

**A** Use bolts to secure the frame to the ground to against the strong wind.







| M6x15<br>4 16x              | M6x15<br>5 16x      | M5x12<br>6 40x | )))))))<br>M6x12<br>7)12x |
|-----------------------------|---------------------|----------------|---------------------------|
| ())))))<br>M6x16<br>(8)234x | ()<br>M5x32<br>9 8x |                |                           |













































## ASSEMBLE ROOF PANELS:



26