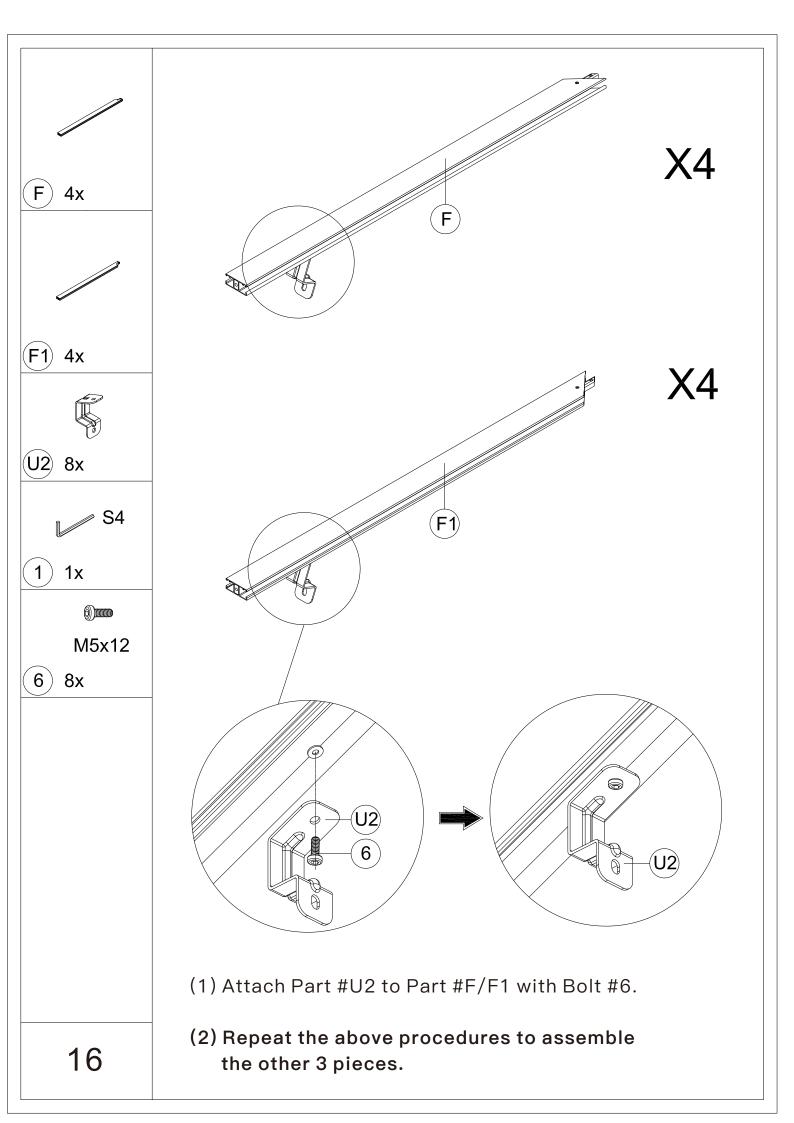

.



7.You may need a safety goggle.



8.Do not fully tighten screws prior to complete assembly.

## Warning & Attention

-Try to assemble this product on the flat ground, otherwise it is difficult to carry out;

-It would be much easier to assemble the product with three or more people;

-After assembly, please check whether all screws are tightened, to prevent parts from falling apart.

**A** Use bolts to secure the frame to the ground to against the strong wind.







| M6x15<br>4 16x              | M6x15<br>5 16x      | M5x12<br>6 40x | )))))))<br>M6x12<br>7)12x |
|-----------------------------|---------------------|----------------|---------------------------|
| ())))))<br>M6x16<br>(8)234x | ()<br>M5x32<br>9 8x |                |                           |













































## ASSEMBLE ROOF PANELS:



26