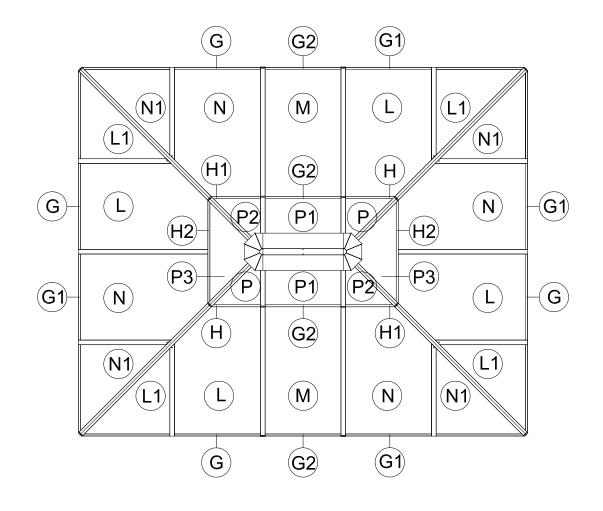

ot fully tighten screws prior to complete assembly.

## Warning & Attention

-Try to assemble this product on the flat ground, otherwise it is difficult to carry out;

-It would be much easier to assemble the product with three or more people;

-After assembly, please check whether all screws are tightened, to prevent parts from falling apart.

**A** Use bolts to secure the frame to the ground to against the strong wind.







| M6x15<br>4 16x              | M6x15<br>5 16x      | M5x12<br>6 40x | )))))))<br>M6x12<br>7)12x |
|-----------------------------|---------------------|----------------|---------------------------|
| ())))))<br>M6x16<br>(8)234x | ()<br>M5x32<br>9 8x |                |                           |













































## ASSEMBLE ROOF PANELS:



26