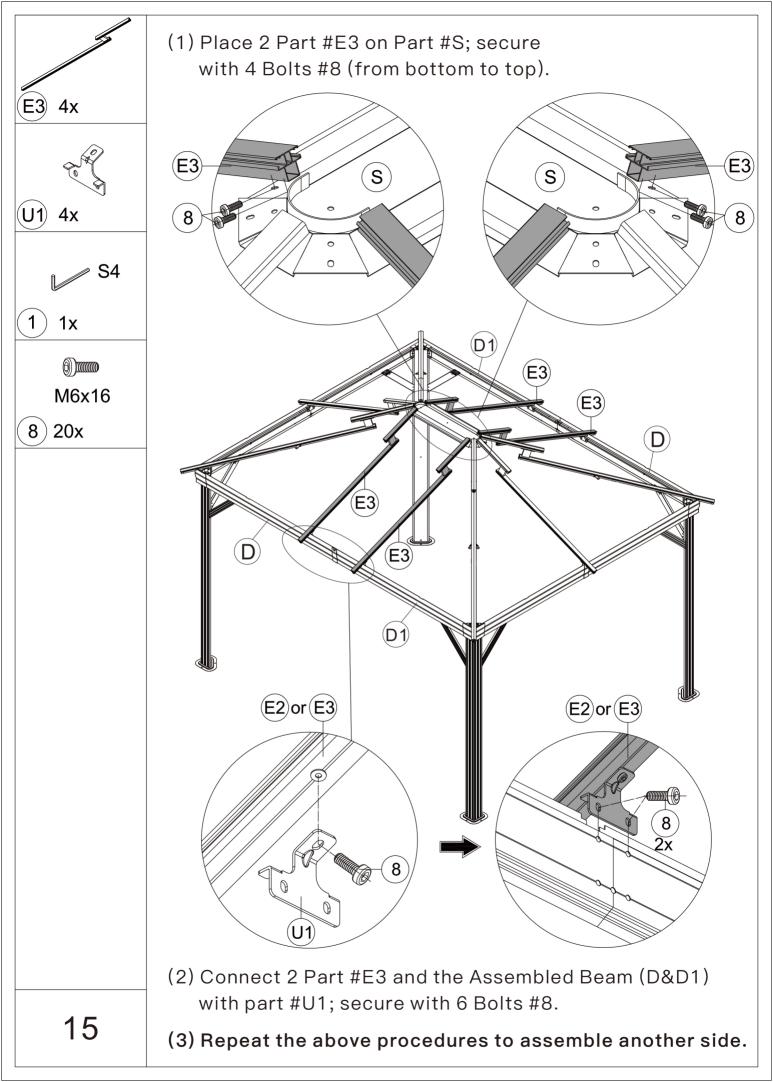

ll.



7.You may need a safety goggle.



8.Do not fully tighten screws prior to complete assembly.

## Warning & Attention

-Try to assemble this product on the flat ground, otherwise it is difficult to carry out;

-It would be much easier to assemble the product with three or more people;

-After assembly, please check whether all screws are tightened, to prevent parts from falling apart.

**A** Use bolts to secure the frame to the ground to against the strong wind.







| M6x15<br>4 16x              | M6x15<br>5 16x      | M5x12<br>6 40x | )))))))<br>M6x12<br>7)12x |
|-----------------------------|---------------------|----------------|---------------------------|
| ())))))<br>M6x16<br>(8)234x | ()<br>M5x32<br>9 8x |                |                           |













































## ASSEMBLE ROOF PANELS:



26