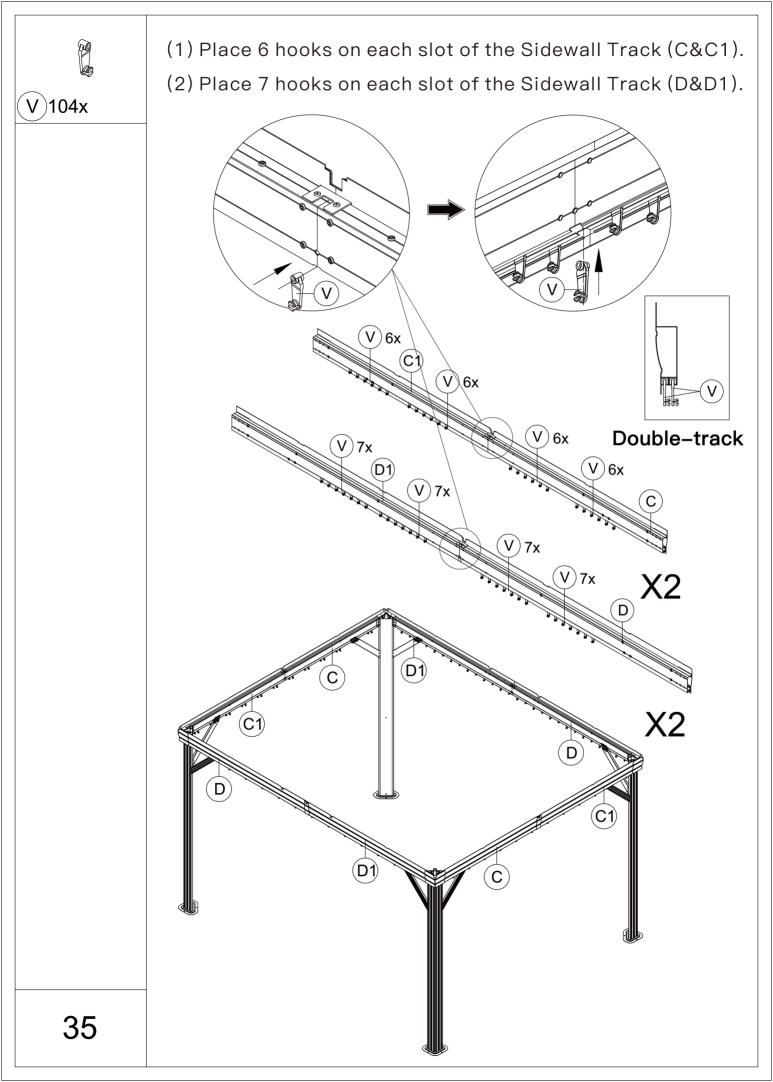

s prior to complete assembly.

## Warning & Attention

-Try to assemble this product on the flat ground, otherwise it is difficult to carry out;

-It would be much easier to assemble the product with three or more people;

-After assembly, please check whether all screws are tightened, to prevent parts from falling apart.

**A** Use bolts to secure the frame to the ground to against the strong wind.







| M6x15<br>4 16x              | M6x15<br>5 16x      | M5x12<br>6 40x | )))))))<br>M6x12<br>7)12x |
|-----------------------------|---------------------|----------------|---------------------------|
| ())))))<br>M6x16<br>(8)234x | ()<br>M5x32<br>9 8x |                |                           |













































## ASSEMBLE ROOF PANELS:



26