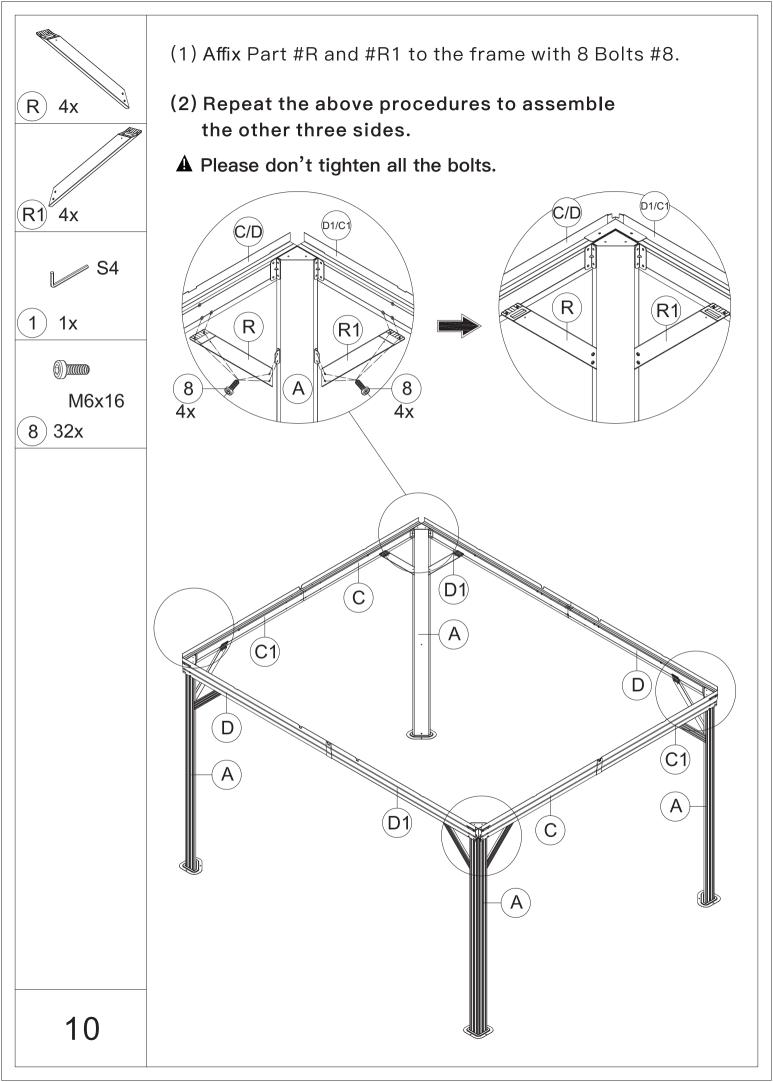

need a drill.



7.You may need a safety goggle.



8.Do not fully tighten screws prior to complete assembly.

## Warning & Attention

-Try to assemble this product on the flat ground, otherwise it is difficult to carry out;

-It would be much easier to assemble the product with three or more people;

-After assembly, please check whether all screws are tightened, to prevent parts from falling apart.

**A** Use bolts to secure the frame to the ground to against the strong wind.







| M6x15<br>4 16x              | M6x15<br>5 16x      | M5x12<br>6 40x | )))))))<br>M6x12<br>7)12x |
|-----------------------------|---------------------|----------------|---------------------------|
| ())))))<br>M6x16<br>(8)234x | ()<br>M5x32<br>9 8x |                |                           |













































## ASSEMBLE ROOF PANELS:



26