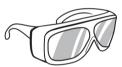

6.For ease of construction, you may need a drill.

7.You may need a safety goggle.

8.Do not fully tighten screws prior to complete assembly.