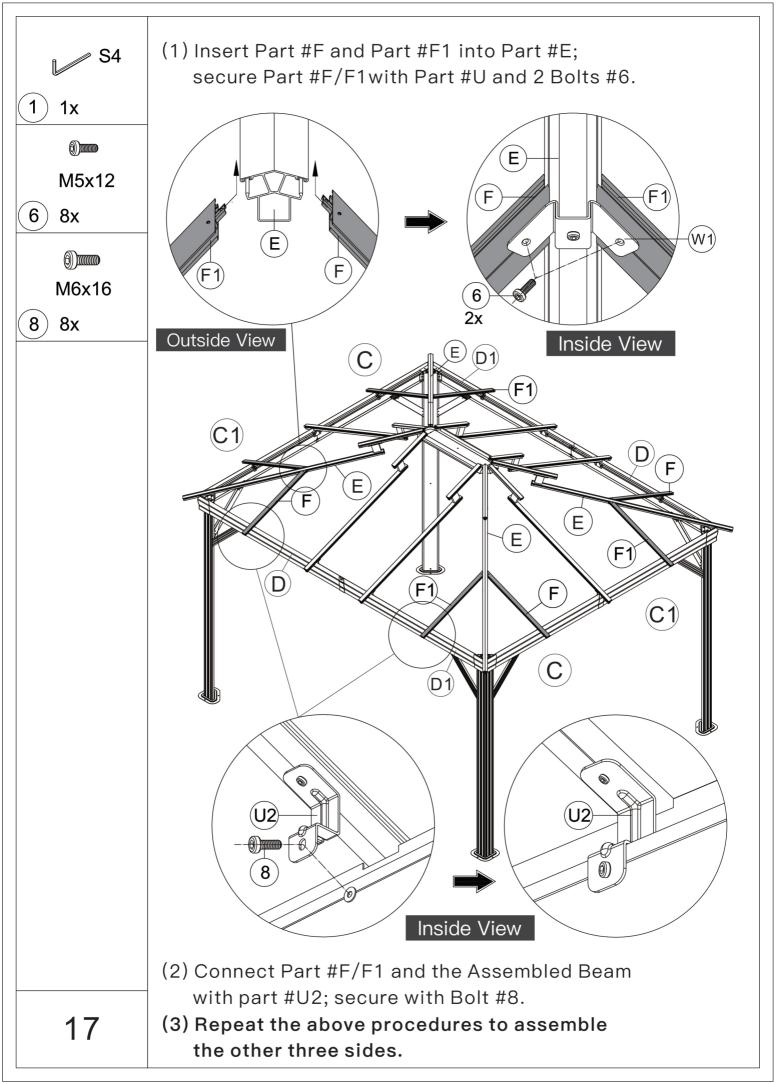

7.You may need a safety goggle.



8.Do not fully tighten screws prior to complete assembly.

## Warning & Attention

-Try to assemble this product on the flat ground, otherwise it is difficult to carry out;

-It would be much easier to assemble the product with three or more people;

-After assembly, please check whether all screws are tightened, to prevent parts from falling apart.

**A** Use bolts to secure the frame to the ground to against the strong wind.







| M6x15<br>4 16x              | M6x15<br>5 16x      | M5x12<br>6 40x | )))))))<br>M6x12<br>7)12x |
|-----------------------------|---------------------|----------------|---------------------------|
| ())))))<br>M6x16<br>(8)234x | ()<br>M5x32<br>9 8x |                |                           |













































## ASSEMBLE ROOF PANELS:



26