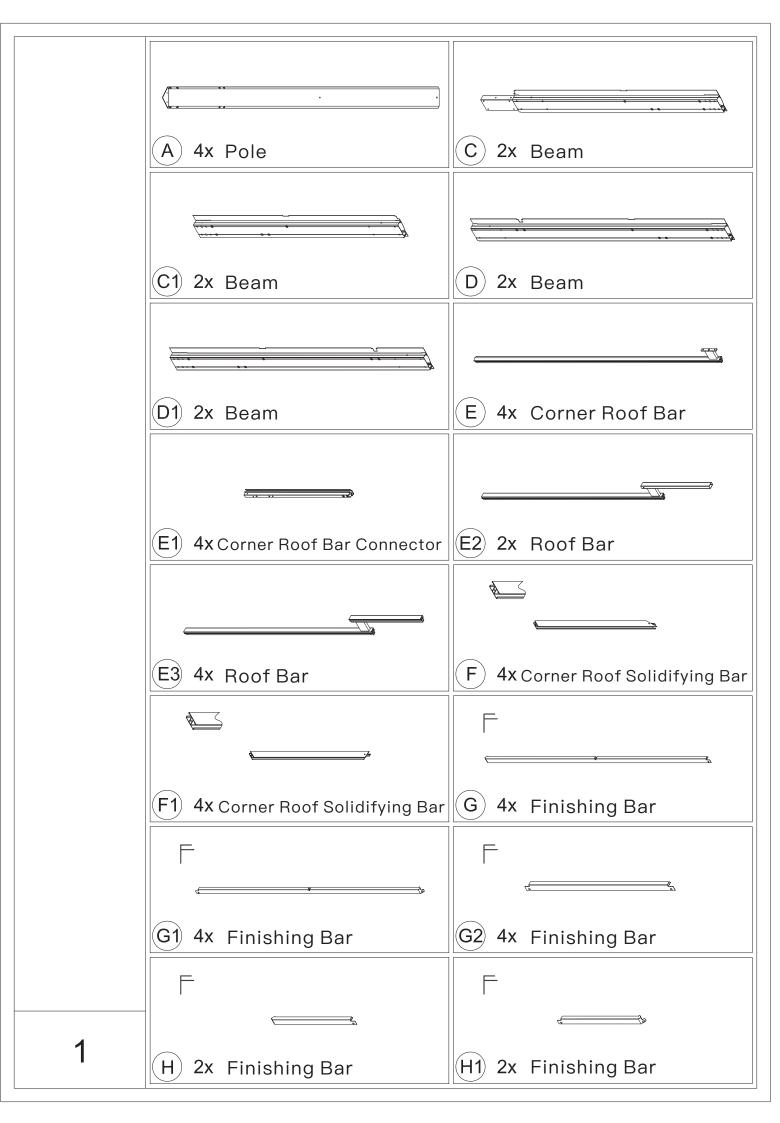

## Pre-assembly

1.Two or more people are required for assembly.

2.You will need one or more stepladders.

3. Wearing protective gloves is recommended.

4.You may need a safety hat.

5.Please use a Phillips screw driver.

6.For ease of construction, you may need a drill.

7.You may need a safety goggle.

8.Do not fully tighten screws prior to complete assembly.

## Warning & Attention

-Try to assemble this product on the flat ground, otherwise it is difficult to carry out;

-It would be much easier to assemble the product with three or more people;

-After assembly, please check whether all screws are tightened, to prevent parts from falling apart.

**A** Use bolts to secure the frame to the ground to against the strong wind.

| M6x15<br>4 16x              | M6x15<br>5 16x      | M5x12<br>6 40x | )))))))<br>M6x12<br>7)12x |
|-----------------------------|---------------------|----------------|---------------------------|
| ())))))<br>M6x16<br>(8)234x | ()<br>M5x32<br>9 8x |                |                           |