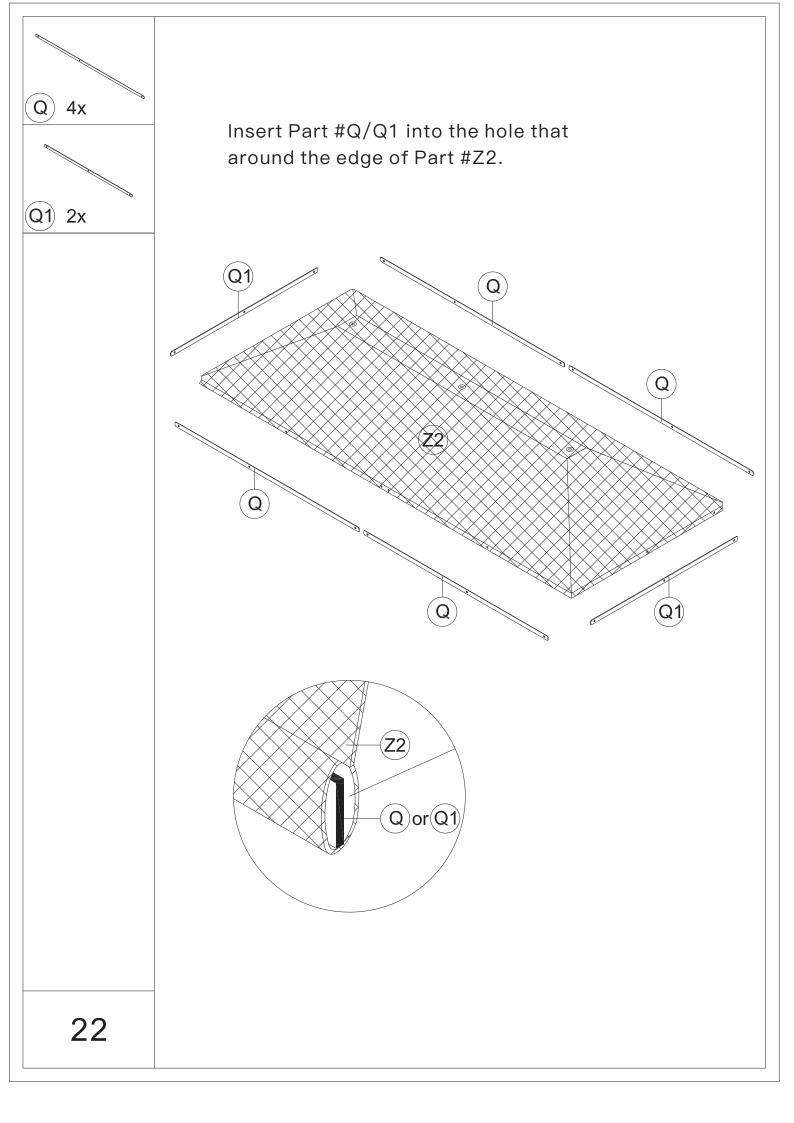

ay need a safety goggle.



8.Do not fully tighten screws prior to complete assembly.

## Warning & Attention

-Try to assemble this product on the flat ground, otherwise it is difficult to carry out;

-It would be much easier to assemble the product with three or more people;

-After assembly, please check whether all screws are tightened, to prevent parts from falling apart.

**A** Use bolts to secure the frame to the ground to against the strong wind.







| M6x15<br>4 16x              | M6x15<br>5 16x      | M5x12<br>6 40x | )))))))<br>M6x12<br>7)12x |
|-----------------------------|---------------------|----------------|---------------------------|
| ())))))<br>M6x16<br>(8)234x | ()<br>M5x32<br>9 8x |                |                           |













































## ASSEMBLE ROOF PANELS:



26