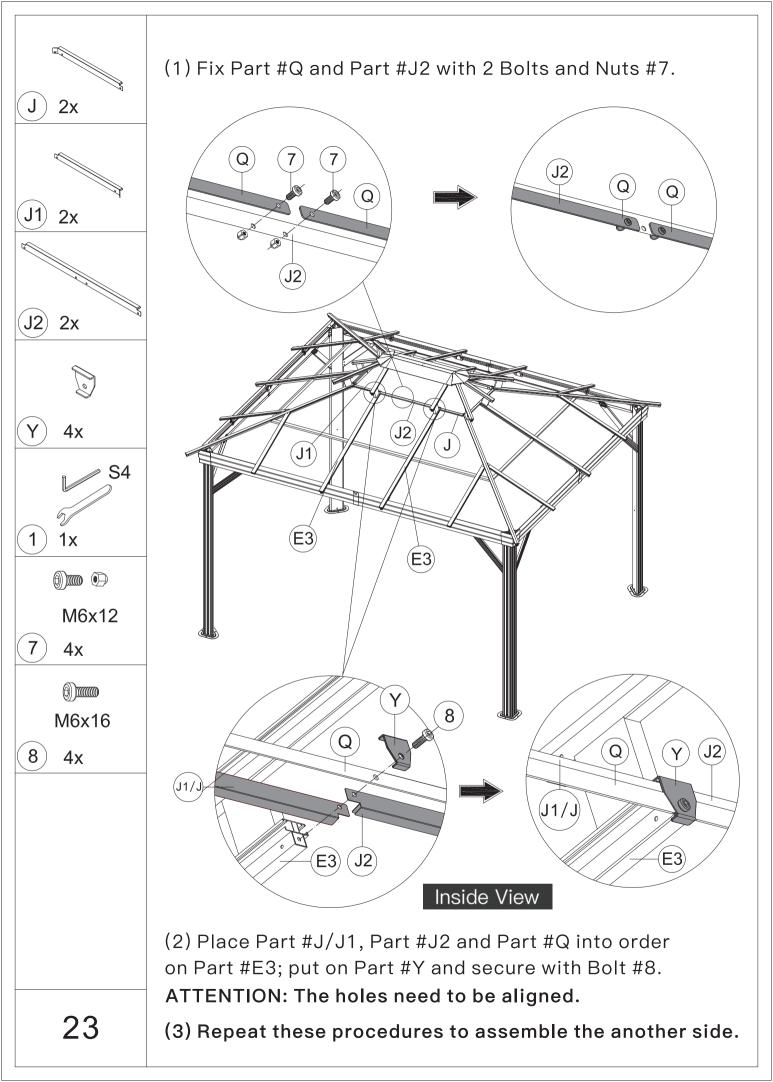

need a safety goggle.



8.Do not fully tighten screws prior to complete assembly.

## Warning & Attention

-Try to assemble this product on the flat ground, otherwise it is difficult to carry out;

-It would be much easier to assemble the product with three or more people;

-After assembly, please check whether all screws are tightened, to prevent parts from falling apart.

**A** Use bolts to secure the frame to the ground to against the strong wind.







| M6x15<br>4 16x              | M6x15<br>5 16x      | M5x12<br>6 40x | )))))))<br>M6x12<br>7)12x |
|-----------------------------|---------------------|----------------|---------------------------|
| ())))))<br>M6x16<br>(8)234x | ()<br>M5x32<br>9 8x |                |                           |













































## ASSEMBLE ROOF PANELS:



26