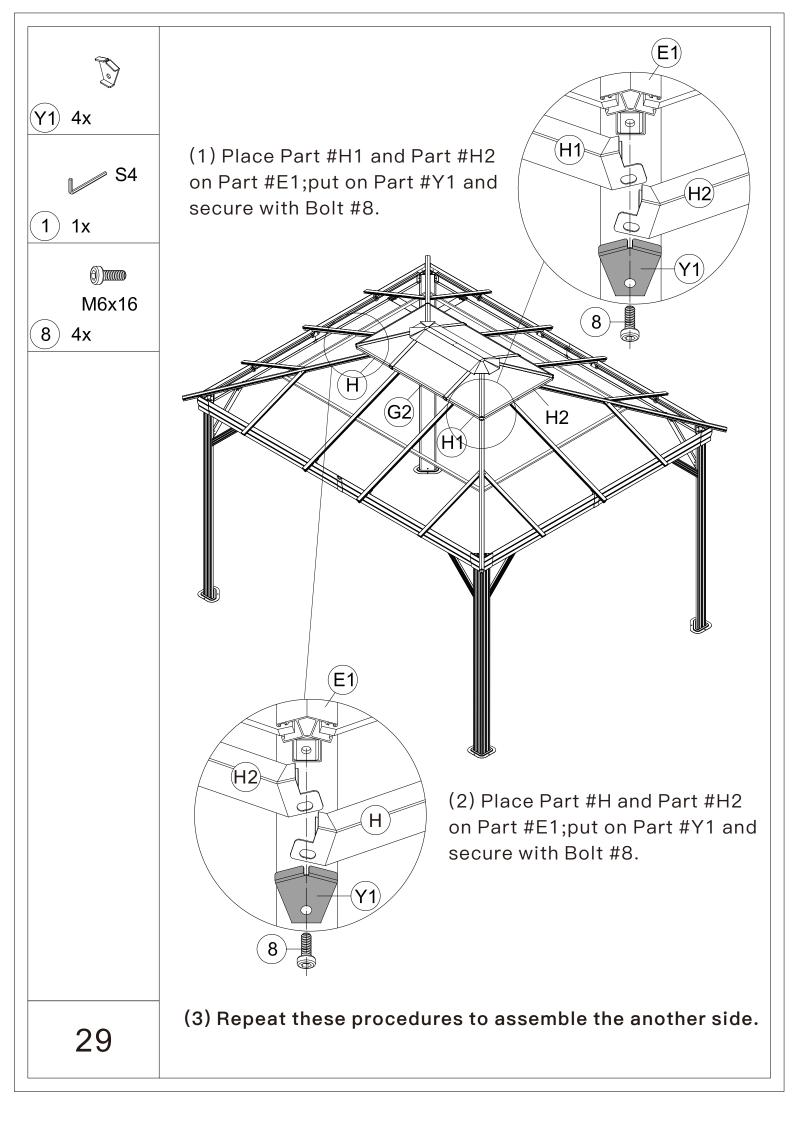

ighten screws prior to complete assembly.

## Warning & Attention

-Try to assemble this product on the flat ground, otherwise it is difficult to carry out;

-It would be much easier to assemble the product with three or more people;

-After assembly, please check whether all screws are tightened, to prevent parts from falling apart.

**A** Use bolts to secure the frame to the ground to against the strong wind.







| M6x15<br>4 16x              | M6x15<br>5 16x      | M5x12<br>6 40x | )))))))<br>M6x12<br>7)12x |
|-----------------------------|---------------------|----------------|---------------------------|
| ())))))<br>M6x16<br>(8)234x | ()<br>M5x32<br>9 8x |                |                           |













































## ASSEMBLE ROOF PANELS:



26