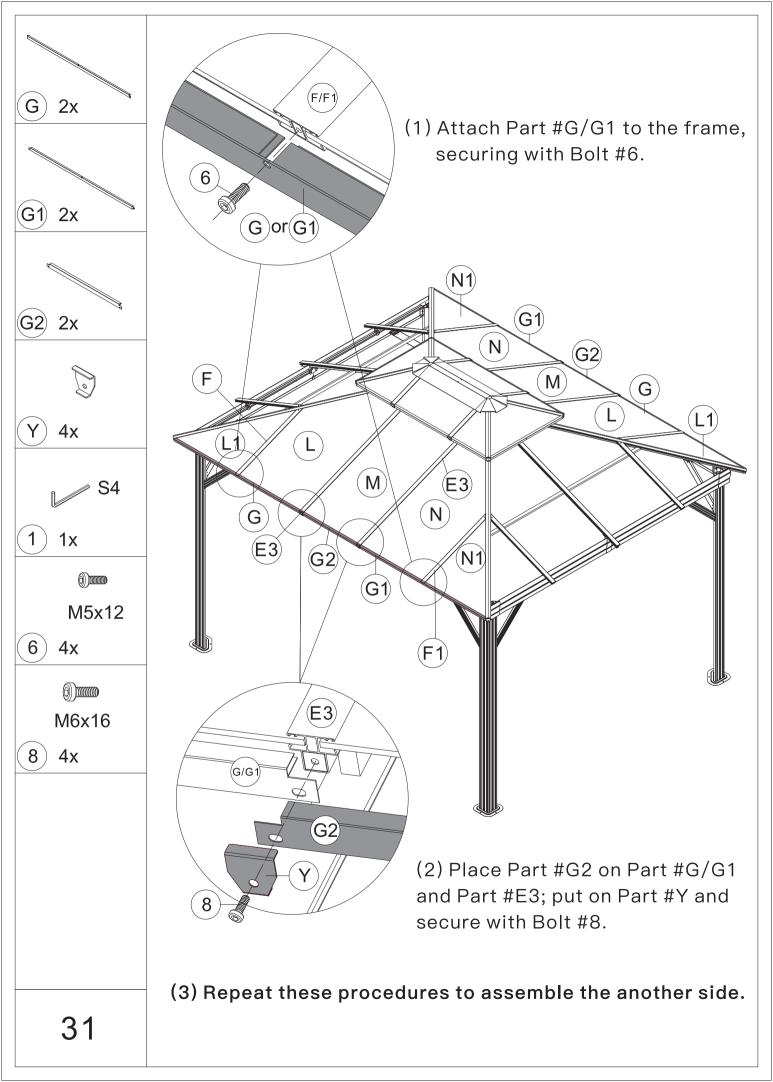

en screws prior to complete assembly.

## Warning & Attention

-Try to assemble this product on the flat ground, otherwise it is difficult to carry out;

-It would be much easier to assemble the product with three or more people;

-After assembly, please check whether all screws are tightened, to prevent parts from falling apart.

**A** Use bolts to secure the frame to the ground to against the strong wind.







| M6x15<br>4 16x              | M6x15<br>5 16x      | M5x12<br>6 40x | )))))))<br>M6x12<br>7)12x |
|-----------------------------|---------------------|----------------|---------------------------|
| ())))))<br>M6x16<br>(8)234x | ()<br>M5x32<br>9 8x |                |                           |













































## ASSEMBLE ROOF PANELS:



26