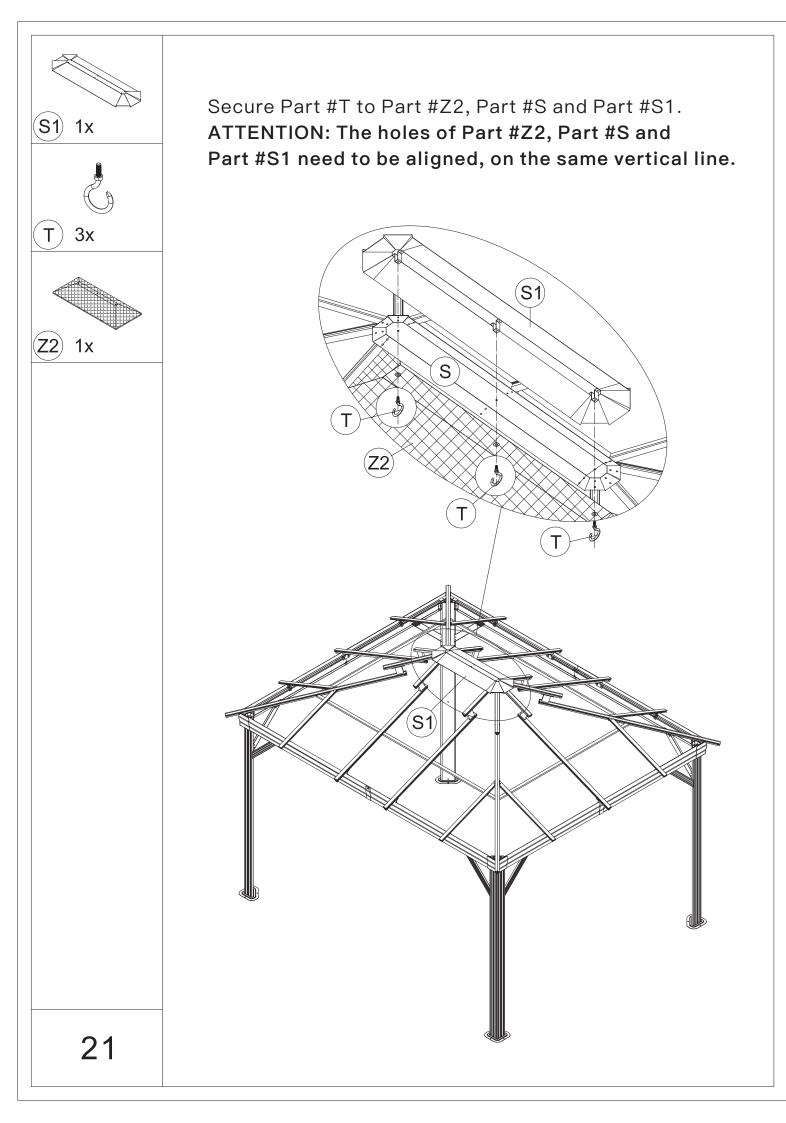

may need a safety goggle.



8.Do not fully tighten screws prior to complete assembly.

## Warning & Attention

-Try to assemble this product on the flat ground, otherwise it is difficult to carry out;

-It would be much easier to assemble the product with three or more people;

-After assembly, please check whether all screws are tightened, to prevent parts from falling apart.

**A** Use bolts to secure the frame to the ground to against the strong wind.







| M6x15<br>4 16x              | M6x15<br>5 16x      | M5x12<br>6 40x | )))))))<br>M6x12<br>7)12x |
|-----------------------------|---------------------|----------------|---------------------------|
| ())))))<br>M6x16<br>(8)234x | ()<br>M5x32<br>9 8x |                |                           |













































## ASSEMBLE ROOF PANELS:



26