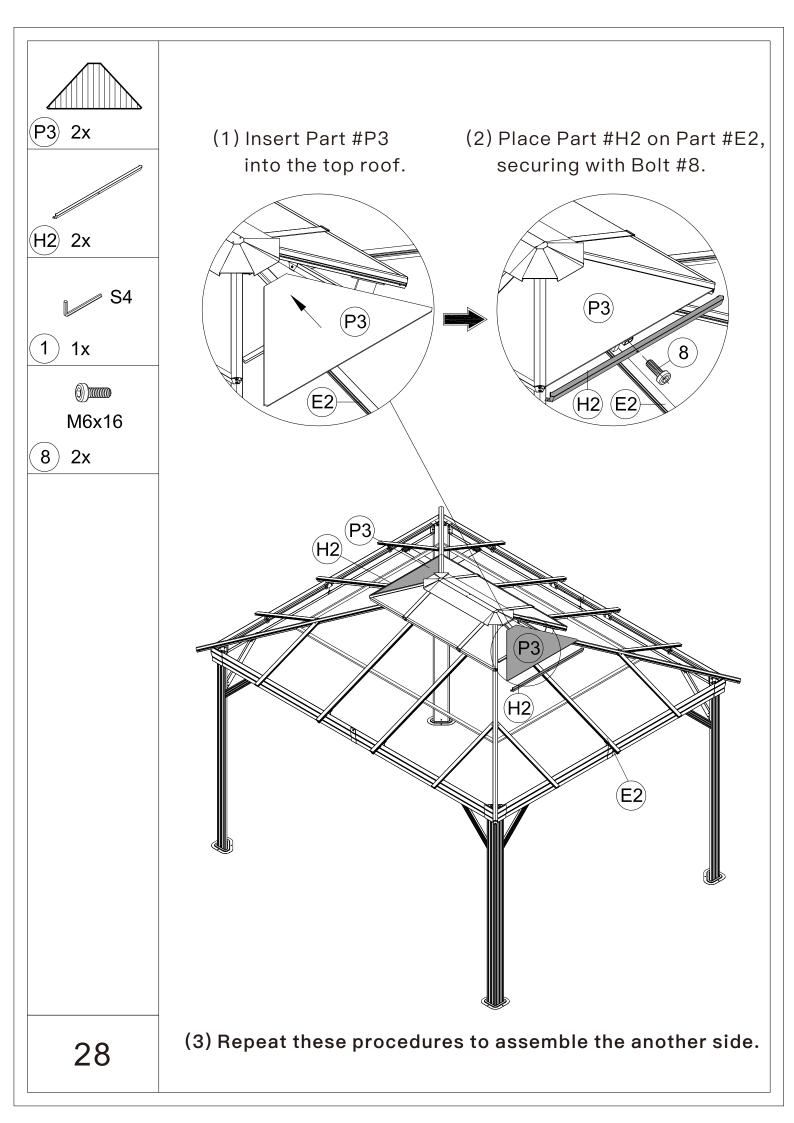

tighten screws prior to complete assembly.

## Warning & Attention

-Try to assemble this product on the flat ground, otherwise it is difficult to carry out;

-It would be much easier to assemble the product with three or more people;

-After assembly, please check whether all screws are tightened, to prevent parts from falling apart.

**A** Use bolts to secure the frame to the ground to against the strong wind.







| M6x15<br>4 16x              | M6x15<br>5 16x      | M5x12<br>6 40x | )))))))<br>M6x12<br>7)12x |
|-----------------------------|---------------------|----------------|---------------------------|
| ())))))<br>M6x16<br>(8)234x | ()<br>M5x32<br>9 8x |                |                           |













































## ASSEMBLE ROOF PANELS:



26