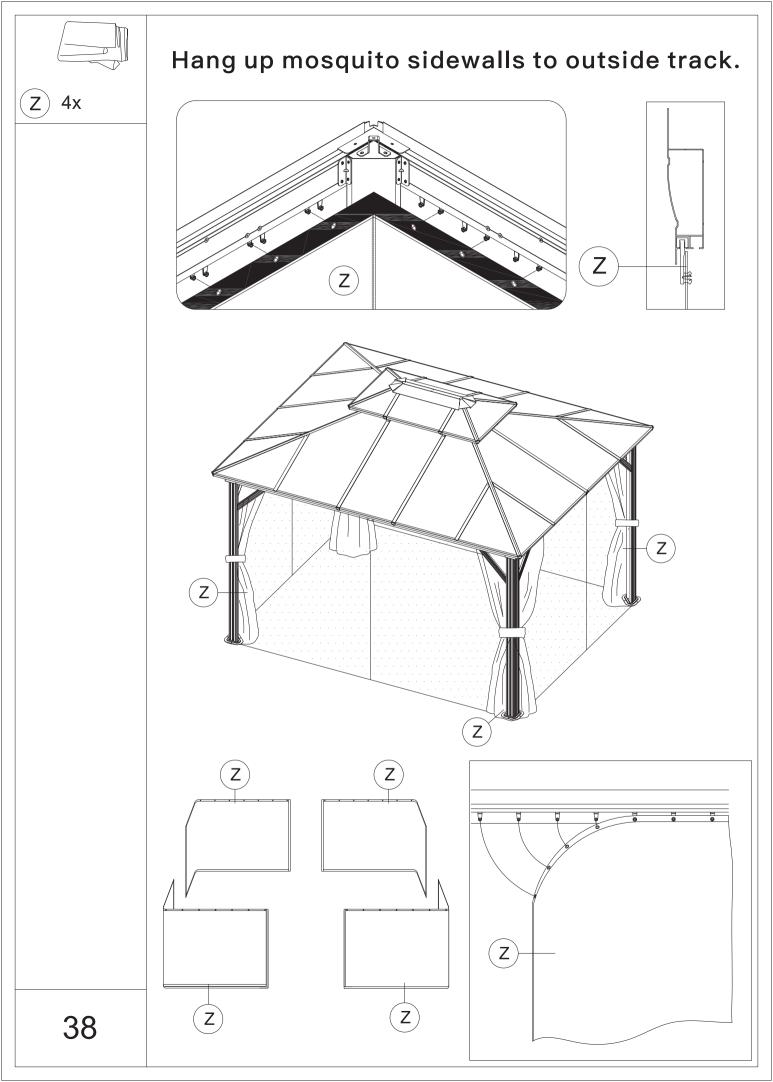

r to complete assembly.

## Warning & Attention

-Try to assemble this product on the flat ground, otherwise it is difficult to carry out;

-It would be much easier to assemble the product with three or more people;

-After assembly, please check whether all screws are tightened, to prevent parts from falling apart.

**A** Use bolts to secure the frame to the ground to against the strong wind.







| M6x15<br>4 16x              | M6x15<br>5 16x      | M5x12<br>6 40x | )))))))<br>M6x12<br>7)12x |
|-----------------------------|---------------------|----------------|---------------------------|
| ())))))<br>M6x16<br>(8)234x | ()<br>M5x32<br>9 8x |                |                           |













































## ASSEMBLE ROOF PANELS:



26