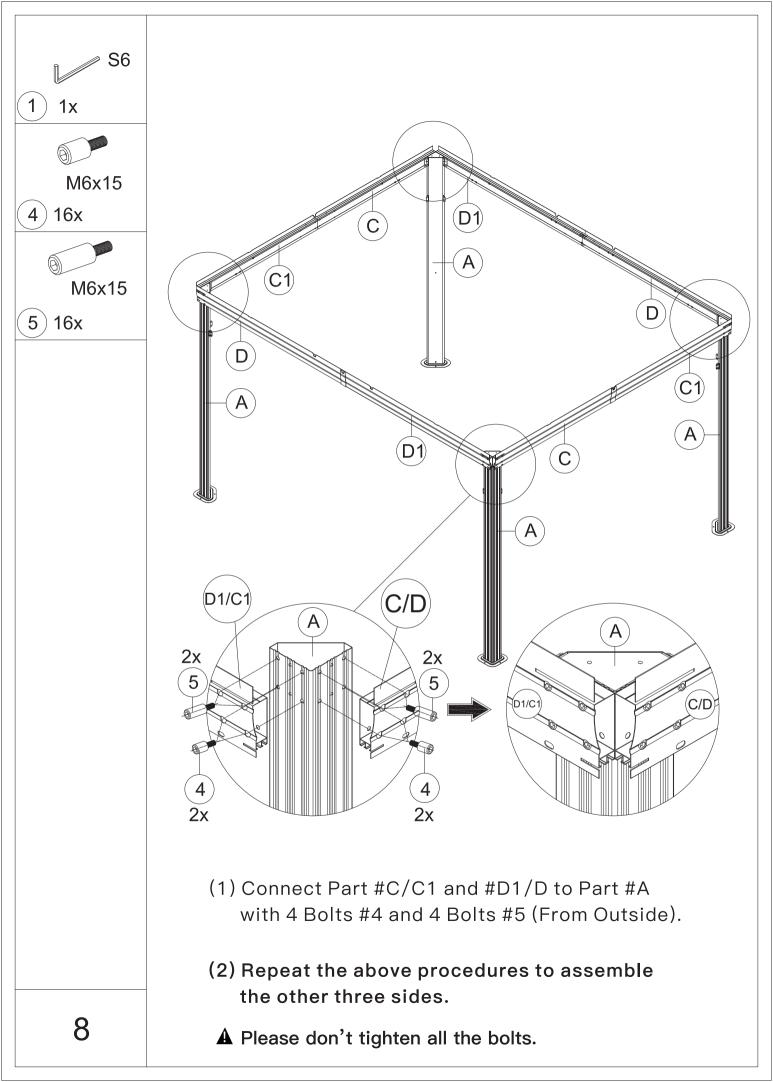

may need a drill.



7.You may need a safety goggle.



8.Do not fully tighten screws prior to complete assembly.

## Warning & Attention

-Try to assemble this product on the flat ground, otherwise it is difficult to carry out;

-It would be much easier to assemble the product with three or more people;

-After assembly, please check whether all screws are tightened, to prevent parts from falling apart.

**A** Use bolts to secure the frame to the ground to against the strong wind.







| M6x15<br>4 16x              | M6x15<br>5 16x      | M5x12<br>6 40x | )))))))<br>M6x12<br>7)12x |
|-----------------------------|---------------------|----------------|---------------------------|
| ())))))<br>M6x16<br>(8)234x | ()<br>M5x32<br>9 8x |                |                           |













































## ASSEMBLE ROOF PANELS:



26